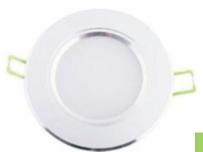

Wymiary

| Nazwa                      | Moc | A      | В       | C       | D     |
|----------------------------|-----|--------|---------|---------|-------|
| DOWNLIGHT LED LIGHTECH ECO | 7W  | 119 mm | 82.6 mm | 45.6 mm | 23 mm |