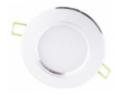

## DOWNLIGHT LED 7W - 4000K - neutral - white housing

| Price         | 17.38 Euro            |
|---------------|-----------------------|
| Availability  | Goods are unavailable |
| Shipping time | 4 days                |
| Number        | 687                   |
| Manufacturer  | SMART                 |

## **Product description**

Features:

Rated voltage: 100-240V ~ 50/60Hz

Power: 7W

Lifespan: 30,000 h

Colour: warm / natural white

IP20

Color Rendering Index:> 75

Power factor:> 0.8

Operating temperature: -20  $^{\circ}$  C  $\sim$  40  $^{\circ}$  C

Max. housing temperature: <60  $^{\circ}$  C

Body color: white / silver Housing: Aluminum Alloy Hole Diameter: Ø100mm

## **DOWNLIGHT LED 7W**

100-240V ~ 50/60Hz Napięcie znamionowe: Temperatura barwowa: 3000K / 4000K 30000h

Żywotność:

Barwa: cieply bialy / naturalny bialy

Stopień ochrony: Współczynnik oddania barw: >75 Współczynnik mocy: >0.8 -20°C ~ +40°C Temperatura pracy: <60°C Maks. temp. obudowy: Kolor obudowy: biały/ srebrny Ø100mm Średnica otworu montażowego:

Wymiary

| Nazwa                      | Moc | A      | В       | C       | D     |
|----------------------------|-----|--------|---------|---------|-------|
| DOWNLIGHT LED LIGHTECH ECO | 7W  | 119 mm | 82.6 mm | 45.6 mm | 23 mm |