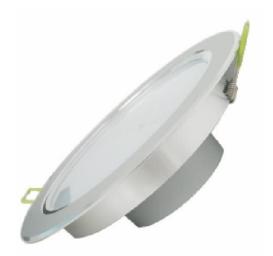

## DOWNLIGHT LED 7W - 4000K - neutral - white housing

| Price         | 17.38 Euro            |
|---------------|-----------------------|
| Availability  | Goods are unavailable |
| Shipping time | 4 days                |
| Number        | 687                   |
| Manufacturer  | SMART                 |

## **Product description**

Features:

Rated voltage: 100-240V ~ 50/60Hz

Power: 7W

Lifespan: 30,000 h

Colour: warm / natural white

IP20

Color Rendering Index:> 75

Power factor:> 0.8

Operating temperature: -20  $^{\circ}$  C  $\sim$  40  $^{\circ}$  C

Max. housing temperature: <60  $^{\circ}$  C

Body color: white / silver Housing: Aluminum Alloy Hole Diameter: Ø100mm