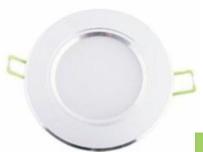

## DOWNLIGHT LED 7W - 3000K - warm white - silver housing

| Price         | 17.38 Euro            |
|---------------|-----------------------|
| Availability  | Goods are unavailable |
| Shipping time | 4 days                |
| Number        | 689                   |
| Manufacturer  | SMART                 |

## **Product description**

Features:

Rated voltage: 100-240V ~ 50/60Hz

Power: 7W

Lifespan: 30,000 h

Colour: warm / natural white

IP20

Color Rendering Index:> 75

Power factor:> 0.8

Operating temperature: -20  $^{\circ}$  C  $\sim$  40  $^{\circ}$  C

Max. housing temperature: <60  $^{\circ}$  C

Body color: white / silver Housing: Aluminum Alloy Hole Diameter: Ø100mm