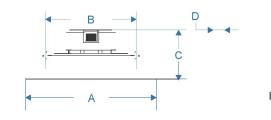

Wymiary

| Nazwa                      | Moc | A      | В       | C       | D     |
|----------------------------|-----|--------|---------|---------|-------|
| DOWNLIGHT LED LIGHTECH ECO | 7W  | 119 mm | 82.6 mm | 45.6 mm | 23 mm |