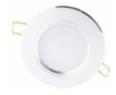

## DOWNLIGHT LED 7W - 3000K - warm white - silver housing

| Price         | 17.38 Euro            |
|---------------|-----------------------|
| Availability  | Goods are unavailable |
| Shipping time | 4 days                |
| Number        | 689                   |
| Manufacturer  | SMART                 |

## **Product description**

Features:

Rated voltage: 100-240V ~ 50/60Hz

Power: 7W

Lifespan: 30,000 h

Colour: warm / natural white

IP20

Color Rendering Index:> 75

Power factor:> 0.8

Operating temperature: -20  $^{\circ}$  C  $\sim$  40  $^{\circ}$  C

Max. housing temperature: <60  $^{\circ}$  C

Body color: white / silver Housing: Aluminum Alloy Hole Diameter: Ø100mm