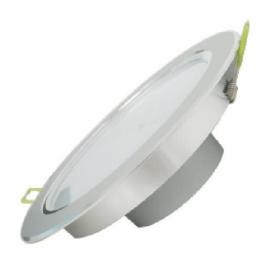

## DOWNLIGHT LED 7W - 3000K - warm white - silver housing

| Price         | 17.38 Euro            |
|---------------|-----------------------|
| Availability  | Goods are unavailable |
| Shipping time | 4 days                |
| Number        | 689                   |
| Manufacturer  | SMART                 |

## **Product description**

Features:

Rated voltage: 100-240V ~ 50/60Hz

Power: 7W

Lifespan: 30,000 h

Colour: warm / natural white

IP20

Color Rendering Index:> 75

Power factor:> 0.8

Operating temperature: -20  $^{\circ}$  C  $\sim$  40  $^{\circ}$  C

Max. housing temperature: <60  $^{\circ}$  C

Body color: white / silver Housing: Aluminum Alloy Hole Diameter: Ø100mm