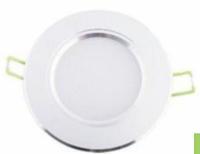

Wymiary

| Nazwa                      | Moc | A        | В       | C       | D     |
|----------------------------|-----|----------|---------|---------|-------|
| DOWNLIGHT LED LIGHTECH ECO | 3W  | 101.5 mm | 64.5 mm | 45.6 mm | 23 mm |