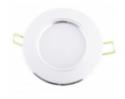

## DOWNLIGHT LED 3W - 3000K - warm white - white housing

| Price         | 11.79 Euro            |
|---------------|-----------------------|
| Availability  | Goods are unavailable |
| Shipping time | 4 days                |
| Number        | 678                   |
| Manufacturer  | SMART                 |

## **Product description**

Features:

Rated voltage:  $100-240V \sim 50/60Hz$ 

Power: 3W

Lifespan: 30,000 h

Colour: warm / natural white

Degree of protection: IP 20

Color Rendering Index:> 75

Power factor:> 0.8

Operating temperature: -20  $^{\circ}$  C  $\sim$  40  $^{\circ}$  C

Max. case temperature <60 ° C

Body color: white

Housing: Aluminum Alloy

Hole Diameter: Ø80mm