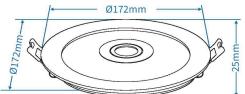

#### **Budowa**

| Obudowa:       | Aluminium         |  |
|----------------|-------------------|--|
| Kolor obudowy: | biały             |  |
| Klosz:         | Aluminium + akryl |  |
| Waga:          | 0.495kg           |  |