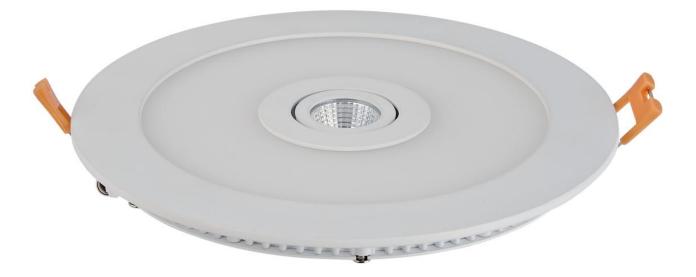

# DOWNLIGHT LED Okrągły 20W

#### **Budowa**

| Obudowa:       | Aluminium         |  |
|----------------|-------------------|--|
| Kolor obudowy: | biały             |  |
| Klosz:         | Aluminium + akryl |  |
| Waga:          | 0.495kg           |  |