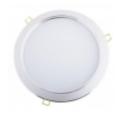

# DOWNLIGHT LED 18W - 4000K - neutral - white housing

| Price         | 44.08 Euro            |
|---------------|-----------------------|
| Availability  | Goods are unavailable |
| Shipping time | 4 days                |
| Number        | 699                   |
| Manufacturer  | SMART                 |

### **Product description**

Features:

Rated voltage: 100-240V ~ 50/60Hz

Power: 18W

Lifespan: 30,000 h

Colour: warm / natural white

IP20

Color Rendering Index:> 75

Power factor:> 0.8

Working temperature: <60  $^{\circ}$  C

Body color: white / silver Housing: Aluminum Alloy

Hole Diameter: Ø210mm