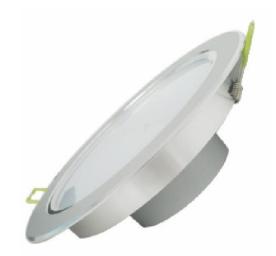

# DOWNLIGHT LED 18W - 4000K - neutral - white housing

| Price         | 44.08 Euro            |
|---------------|-----------------------|
| Availability  | Goods are unavailable |
| Shipping time | 4 days                |
| Number        | 699                   |
| Manufacturer  | SMART                 |

### **Product description**

Features:

Rated voltage: 100-240V ~ 50/60Hz

Power: 18W

Lifespan: 30,000 h

Colour: warm / natural white

IP20

Color Rendering Index:> 75

Power factor:> 0.8

Working temperature: <60  $^{\circ}$  C

Body color: white / silver Housing: Aluminum Alloy

Hole Diameter: Ø210mm