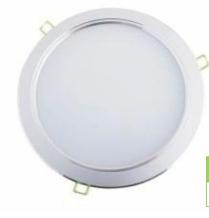

# DOWNLIGHT LED 18W - 4000K - neutral - white housing

| Price         | 44.08 Euro            |
|---------------|-----------------------|
| Availability  | Goods are unavailable |
| Shipping time | 4 days                |
| Number        | 699                   |
| Manufacturer  | SMART                 |

### **Product description**

Features:

Rated voltage: 100-240V ~ 50/60Hz

Power: 18W

Lifespan: 30,000 h

Colour: warm / natural white

IP20

Color Rendering Index:> 75

Power factor:> 0.8

Working temperature: <60  $^{\circ}$  C

Body color: white / silver Housing: Aluminum Alloy

Hole Diameter: Ø210mm