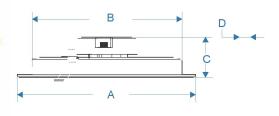

#### Wymiary

 $\Box$ 

| Nazwa                      | Мос | A      | В        | C       | D     |
|----------------------------|-----|--------|----------|---------|-------|
| DOWNLIGHT LED LIGHTECH ECO | 18W | 234 mm | 195.7 mm | 52.3 mm | 26 mm |