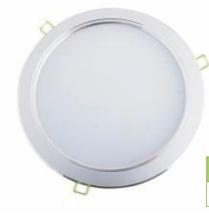

# DOWNLIGHT LED 18W - 4000K - neutral - silver housing

| Price         | 44.08 Euro            |
|---------------|-----------------------|
| Availability  | Goods are unavailable |
| Shipping time | 4 days                |
| Number        | 700                   |
| Manufacturer  | SMART                 |

### **Product description**

Features:

Rated voltage: 100-240V ~ 50/60Hz

Power: 18W

Lifespan: 30,000 h

Colour: warm / natural white

IP20

Color Rendering Index:> 75

Power factor:> 0.8

Working temperature: <60  $^{\circ}$  C

Body color: white / silver Housing: Aluminum Alloy

Hole Diameter: Ø210mm