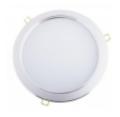

# DOWNLIGHT LED 18W - 4000K - neutral - silver housing

| Price         | 44.08 Euro            |
|---------------|-----------------------|
| Availability  | Goods are unavailable |
| Shipping time | 4 days                |
| Number        | 700                   |
| Manufacturer  | SMART                 |

### **Product description**

Features:

Rated voltage: 100-240V ~ 50/60Hz

Power: 18W

Lifespan: 30,000 h

Colour: warm / natural white

IP20

Color Rendering Index:> 75

Power factor:> 0.8

Working temperature: <60  $^{\circ}$  C

Body color: white / silver Housing: Aluminum Alloy

Hole Diameter: Ø210mm