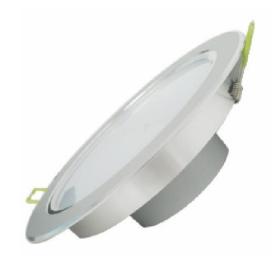

# DOWNLIGHT LED 18W - 4000K - neutral - silver housing

| Price         | 44.08 Euro            |
|---------------|-----------------------|
| Availability  | Goods are unavailable |
| Shipping time | 4 days                |
| Number        | 700                   |
| Manufacturer  | SMART                 |

### **Product description**

Features:

Rated voltage: 100-240V ~ 50/60Hz

Power: 18W

Lifespan: 30,000 h

Colour: warm / natural white

IP20

Color Rendering Index:> 75

Power factor:> 0.8

Working temperature: <60  $^{\circ}$  C

Body color: white / silver Housing: Aluminum Alloy

Hole Diameter: Ø210mm