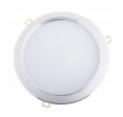

# DOWNLIGHT LED 18W - 3000K - warm white - white housing

| Price         | 44.08 Euro            |
|---------------|-----------------------|
| Availability  | Goods are unavailable |
| Shipping time | 4 days                |
| Number        | 695                   |
| Manufacturer  | SMART                 |

### **Product description**

Features:

Rated voltage: 100-240V ~ 50/60Hz

Power: 18W

Lifespan: 30,000 h

Colour: warm / natural white

IP20

Color Rendering Index:> 75

Power factor:> 0.8

Working temperature: <60  $^{\circ}$  C

Body color: white / silver Housing: Aluminum Alloy

Hole Diameter: Ø210mm