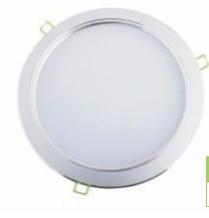

#### Wymiary

 $\Box$ 

| Nazwa                      | Moc | A      | В        | C       | D     |
|----------------------------|-----|--------|----------|---------|-------|
| DOWNLIGHT LED LIGHTECH ECO | 18W | 234 mm | 195.7 mm | 52.3 mm | 26 mm |