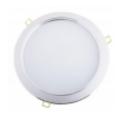

# DOWNLIGHT LED 18W - 3000K - warm white - silver housing

| Price         | 44.08 Euro            |
|---------------|-----------------------|
| Availability  | Goods are unavailable |
| Shipping time | 4 days                |
| Number        | 701                   |
| Manufacturer  | SMART                 |
|               |                       |

### **Product description**

Features:

Rated voltage: 100-240V ~ 50/60Hz

Power: 18W

Lifespan: 30,000 h

Colour: warm / natural white

IP20

Color Rendering Index:> 75

Power factor:> 0.8

Working temperature: <60  $^{\circ}$  C

Body color: white / silver Housing: Aluminum Alloy

Hole Diameter: Ø210mm