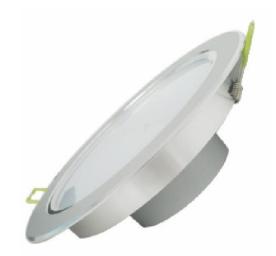

# DOWNLIGHT LED 18W - 3000K - warm white - silver housing

| Price         | 44.08 Euro            |
|---------------|-----------------------|
| Availability  | Goods are unavailable |
| Shipping time | 4 days                |
| Number        | 701                   |
| Manufacturer  | SMART                 |
|               |                       |

### **Product description**

Features:

Rated voltage: 100-240V ~ 50/60Hz

Power: 18W

Lifespan: 30,000 h

Colour: warm / natural white

IP20

Color Rendering Index:> 75

Power factor:> 0.8

Working temperature: <60  $^{\circ}$  C

Body color: white / silver Housing: Aluminum Alloy

Hole Diameter: Ø210mm