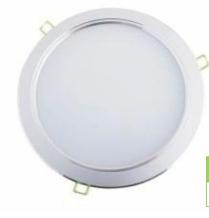

# DOWNLIGHT LED 18W - 3000K - warm white - silver housing

| Price         | 44.08 Euro            |
|---------------|-----------------------|
| Availability  | Goods are unavailable |
| Shipping time | 4 days                |
| Number        | 701                   |
| Manufacturer  | SMART                 |
|               |                       |

### **Product description**

Features:

Rated voltage: 100-240V ~ 50/60Hz

Power: 18W

Lifespan: 30,000 h

Colour: warm / natural white

IP20

Color Rendering Index:> 75

Power factor:> 0.8

Working temperature: <60  $^{\circ}$  C

Body color: white / silver Housing: Aluminum Alloy

Hole Diameter: Ø210mm