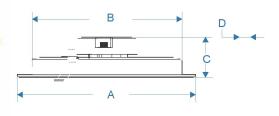

#### Wymiary

 $\Box$ 

| Nazwa                      | Moc | A      | В        | C       | D     |
|----------------------------|-----|--------|----------|---------|-------|
| DOWNLIGHT LED LIGHTECH ECO | 18W | 234 mm | 195.7 mm | 52.3 mm | 26 mm |