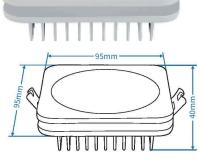

#### Budowa

| Obudowa:       | Aluminium         | A |
|----------------|-------------------|---|
| Kolor obudowy: | biały             |   |
| Klosz:         | Aluminium + akryl | ١ |
| Waga:          | 0.38kg            |   |