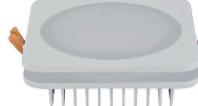

# **DOWNLIGHT LED Kwadratowy 10W**

Lampa nie jest przeznaczona do oświetlenia akcentowego.

#### Budowa

| Obudowa:       | Aluminium         | A |
|----------------|-------------------|---|
| Kolor obudowy: | biały             |   |
| Klosz:         | Aluminium + akryl | ١ |
| Waga:          | 0.38kg            |   |