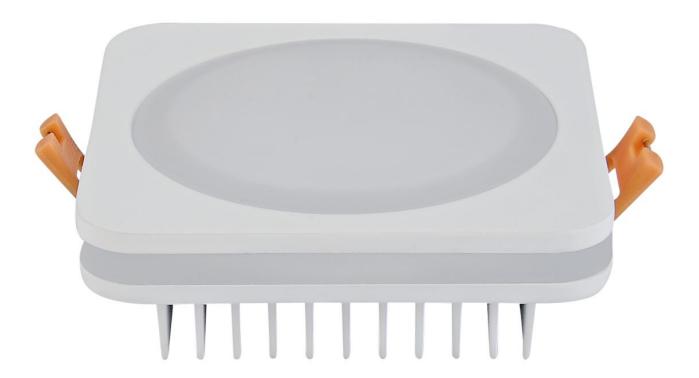

# **DOWNLIGHT LED Kwadratowy 10W**

Lampa nie jest przeznaczona do oświetlenia akcentowego.

#### Budowa

| Obudowa:       | Aluminium         | A |
|----------------|-------------------|---|
| Kolor obudowy: | biały             |   |
| Klosz:         | Aluminium + akryl | ١ |
| Waga:          | 0.38kg            |   |