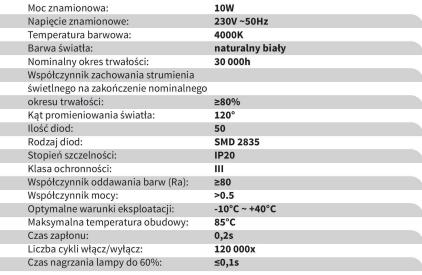

### **Product description**

Rated voltage: 230V ~ 50Hz Color temperature: 4000K Light color: natural white Nominal life: 30 000h Lumen maintenance factor light at the end of the nominal

shelf life: ≥80%

Beam angle of light: 120 ° Number of LEDs: 50 Type of LED: SMD 2835 Degree of protection: IP20

Protection class: III

Color rendering index (Ra): ≥80

Power factor:> 0.5

The optimum operating conditions: -10  $^{\circ}$  C  $_{\sim}$  + 40  $^{\circ}$  C

Maximum housing temperature: 85 ° C

Ignition time: 0.2s

The number of cycles on / off: 120 000x

Warm-up time to 60% of: ≤0,1s