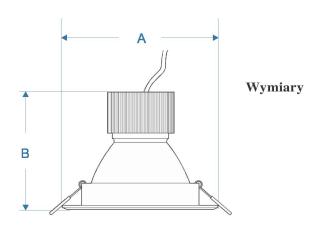

| Nazwa                  | Moc | Α      | В     |
|------------------------|-----|--------|-------|
| DOWNLIGHT ECO LED DEEP | 7W  | 110 mm | 78 mm |