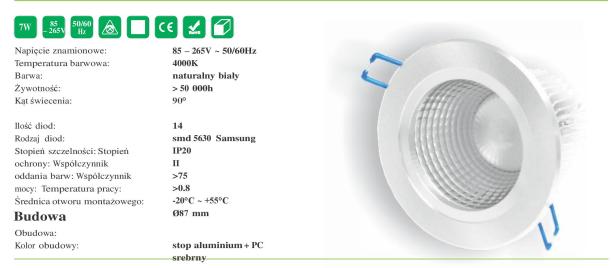

#### Product description

Features:

Rated voltage: 85V-265V / AC  $\sim$  50/60Hz

Color temperature: 4000K

Lifetime:> 50 000 h

Number of LEDs: 14

Colour: natural white

LED type: SMD 5630 Samsung

Degree of protection: II

Degree of protection: IP20

Color rendering factor:> 75

Power factor:> 0.8

Operating temperature: -20  $^\circ$  C  $\sim$  55  $^\circ$  C

Hole Diameter: Ø87 mm

Housing: aluminum alloy + PC

Housing color: silver