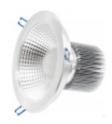

## DOWNLIGHT ECO LED DEEP 20W - 4000K - neutral - silver housing

| Price         | 49.67 Euro |
|---------------|------------|
| Availability  | Available  |
| Shipping time | 4 days     |
| Number        | 708        |
| Manufacturer  | SMART      |

## **Product description**

Features:

Rated voltage: 85V-265V / AC  $\sim 50/60Hz$ 

Color temperature: 4000K

Lifetime:> 50 000 h

Number of LEDs: 36

Colour: natural white

LED type: SMD 5630 Samsung

Degree of protection: II

Degree of protection: IP20

Color rendering factor:> 75

Power factor:> 0.8

Operating temperature: -20  $^{\circ}$  C  $\sim$  +55  $^{\circ}$  C

Hole Diameter: Ø158 mm

Housing: aluminum alloy + PC

Housing color: silver