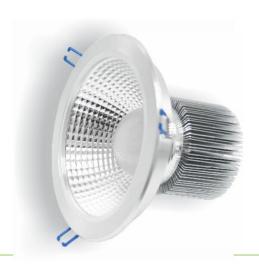

## **Product description**

Features:

Rated voltage: 85V-265V / AC  $\sim 50/60Hz$ 

Color temperature: 4000K

Lifetime:> 50 000 h

Number of LEDs: 36

Colour: natural white

LED type: SMD 5630 Samsung

Degree of protection: II

Degree of protection: IP20

Color rendering factor:> 75

Power factor:> 0.8

Operating temperature: -20  $^{\circ}$  C  $\sim$  +55  $^{\circ}$  C

Hole Diameter: Ø158 mm

Housing: aluminum alloy + PC

Housing color: silver