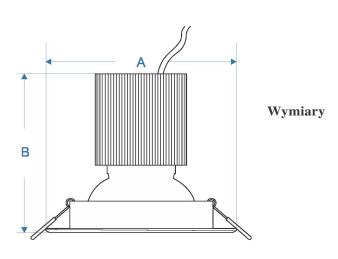

| Nazwa                  | Moc | A      | В      |
|------------------------|-----|--------|--------|
| DOWNLIGHT ECO LED DEEP | 20W | 180 mm | 125 mm |