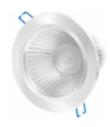

## DOWNLIGHT ECO LED DEEP 15W - 4000K - neutral - silver housing

| Price         | 31.35 Euro |
|---------------|------------|
| Availability  | Available  |
| Shipping time | 4 days     |
| Number        | 706        |
| Manufacturer  | SMART      |

## **Product description**

Features:

Rated voltage: 85V-265V / AC  $\sim 50/60Hz$ 

Color temperature: 4000K

Lifetime:> 50 000 h

Colour: natural white

Number of LEDs: 24

LED type: SMD 5630 Samsung

Degree of protection: II

Degree of protection: IP20

Color rendering factor:> 75

Power factor:> 0.8

Operating temperature: -20  $^{\circ}$  C  $\sim$  +55  $^{\circ}$  C

Hole Diameter: Ø120 mm

Housing: aluminum alloy + PC

Housing color: silver