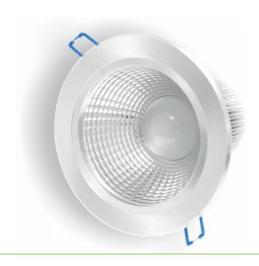

## **DOWNLIGHT ECO LED DEEP 15W**

85 - 265V ~ 50/60Hz

> naturalny biały > 50 000h

4000K

90°

Napięcie znamionowe: Temperatura barwowa:

Barwa: Żywotność: Kat świecenia:

30 Ilość diod:

Rodzaj diod: smd 5630 Samsung

IP20 Stopień szczelności: Stopień ochrony: Współczynnik  $\mathbf{II}$ >75 oddania barw: Współczynnik >0.8 mocy: Temperatura pracy: -20°C ~ +55°C Średnica otworu montażowego: Ø120 mm

Budowa

Obudowa: Kolor obudowy:

stop aluminium + PC

srebrny

| Moc | Barwa           | Temperatura<br>barwowa (K) | Strumień<br>świetlny (lm) | Skuteczność<br>świetlna (lm/W) | Kąt<br>świecenia |               |
|-----|-----------------|----------------------------|---------------------------|--------------------------------|------------------|---------------|
| 15W | naturalny biały | 4000                       | 1200                      | 80                             | 90°              | 5903263464488 |