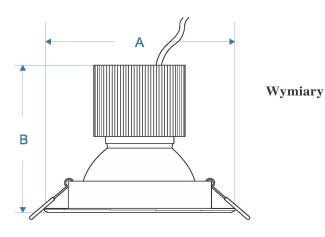

| Nazwa                  | Moc | A      | В      |
|------------------------|-----|--------|--------|
| DOWNLIGHT ECO LED DEEP | 15W | 145 mm | 110 mm |