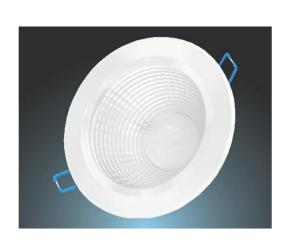

## **Product description**

Features:

Rated voltage: 85V-265V / AC  $\sim 50/60Hz$ 

Color temperature: 4000K

Lifetime:> 50 000 h

Colour: natural white

Number of LEDs: 24

LED type: SMD 5630 Samsung

Degree of protection: II

Degree of protection: IP20

Color rendering factor:> 75

Power factor:> 0.8

Operating temperature: -20  $^{\circ}$  C  $\sim$  +55  $^{\circ}$  C

Hole Diameter: Ø120 mm

Housing: aluminum alloy + PC

Housing color: silver