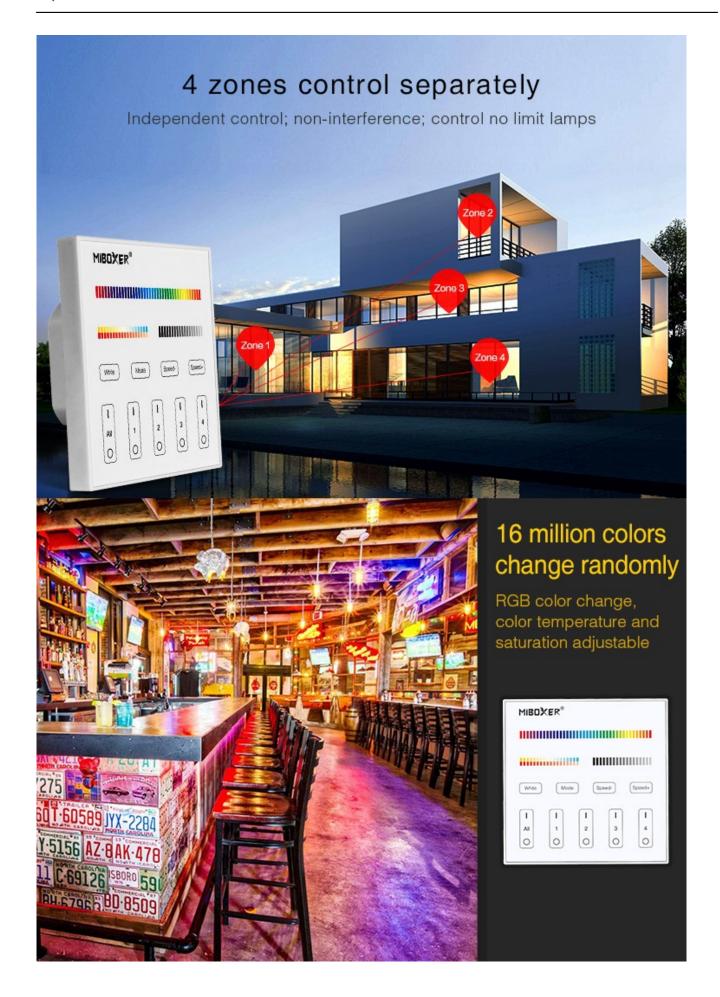

# Output DMX512 signal and wireless 2.4G signal More flexible application

Output DMX512 signal, control DMX512 lamps
Output wireless 2.4G signal, control MiBoxer 2.4G series lamps