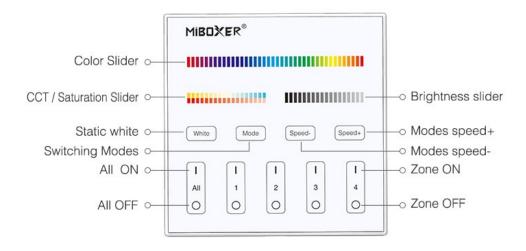

|  |
| 3      | Sam                    |                                    |  |
| 4      | Gemstone               |                                    |  |
| 5      | Twilight               | Adjustable                         |  |
| 6      | American               |                                    |  |
| 7      | Fat Tuesday            |                                    |  |
| 8      | Party                  |                                    |  |
| 9      | Slow Color Splash      |                                    |  |





### Sensitive touching

High precision Capacitive touch screen IC Touch Screen is very stable



5



### Touching button with sound

When touching the button, LED indicating lamp will flash once with different sound





#### **Button Function Diagram**



#### DMX512 Master Connection Diagram



DMX512 master dimming channel comparison table:

|    | Zone 1 | Zone 2 | Zone 3 | Zone 4 |
|----|--------|--------|--------|--------|
| R  | 001    | 006    | 011    | 016    |
| G  | 002    | 007    | 012    | 017    |
| В  | 003    | 008    | 013    | 018    |
| CW | 004    | 009    | 014    | 019    |
| ww | 005    | 010    | 015    | 020    |

After connect with DMX decoder or DMX lamp, pls set DMX decoder or DMX lamp address as below:

| Zone 1 DMX decoders address | 001 |   |
|-----------------------------|-----|---|
| Zone 2 DMX decoders address | 006 |   |
| Zone 3 DMX decoders address | 011 |   |
| Zone 4 DMX decoders address | 016 | - |