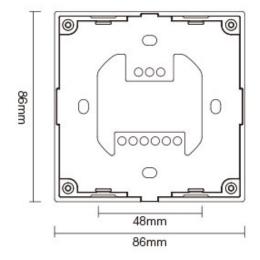

Link to the product: https://stair-lighting.com/dmx-512-x5-master-rgbcct-p-2666.html



# DMX 512 X5 Master (RGB+CCT)

| Price         | 51.48 Euro |
|---------------|------------|
| Availability  | Available  |
| Shipping time | 14 days    |
| Number        | 2666       |
| Manufacturer  | Mi.Light   |

#### **Product description**

• Product Name: DMX512 Master(RGB+CCT)

• Model No.: X5

Input Voltage: AC100~240V 50/60Hz
 Output: DMX512 + 2.4G Wireless

RF Transmitting Power: 6dBm
RF Control Distance: 30m
Working Temp.: -20~45°C













111mm

111mm







# Output DMX512 signal and wireless 2.4G signal More flexible application

Output DMX512 signal, control DMX512 lamps
Output wireless 2.4G signal, control MiBoxer 2.4G series lamps









# 9 dynamic modes make the lighting atmosphere you want

| Number | Dynamic Mode           | Brightness /<br>Saturation / Speed |  |
|--------|------------------------|------------------------------------|--|
| 1      | Mardi Gras             |                                    |  |
| 2      | Automatic color change |                                    |  |
| 3      | Sam                    |                                    |  |
| 4      | Gemstone               |                                    |  |
| 5      | Twilight               | Adjustable