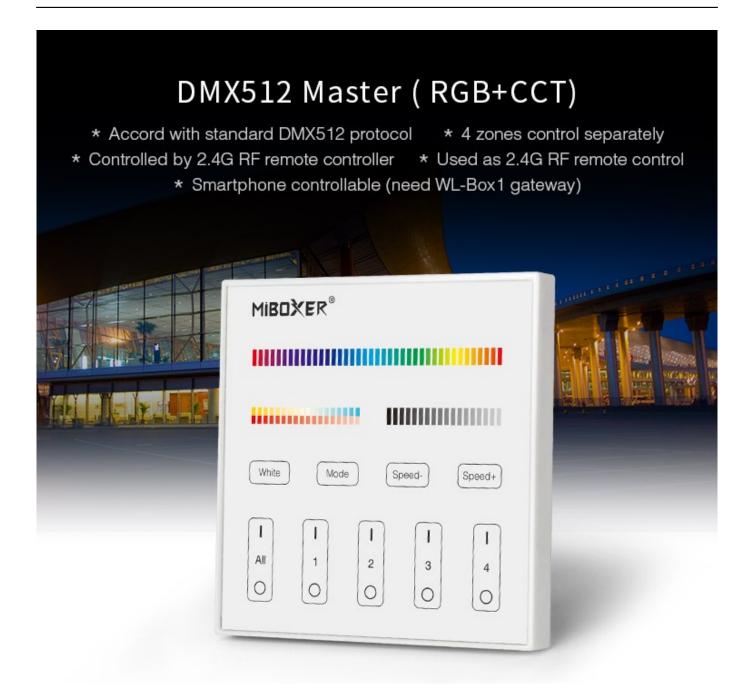

# DMX 512 X5 Master (RGB+CCT)

| Price         | 51.48 Euro |
|---------------|------------|
| Availability  | Available  |
| Shipping time | 14 days    |
| Number        | 2666       |
| Manufacturer  | Mi.Light   |

#### **Product description**

• Product Name: DMX512 Master(RGB+CCT)

• Model No.: X5

Input Voltage: AC100~240V 50/60Hz
 Output: DMX512 + 2.4G Wireless

RF Transmitting Power: 6dBm
RF Control Distance: 30m
Working Temp.: -20~45°C

#### **Button Function Diagram**