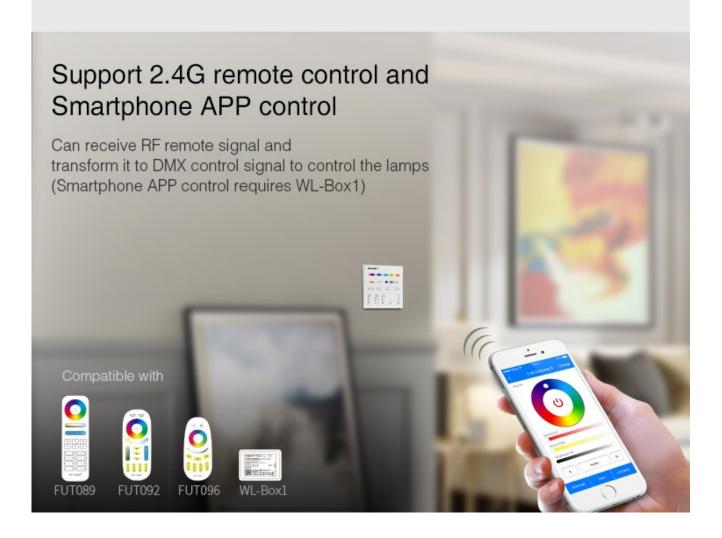

# Output DMX512 signal and wireless 2.4G signal More flexible application

Output DMX512 signal, control DMX512 lamps
Output wireless 2.4G signal, control MiBoxer 2.4G series lamps