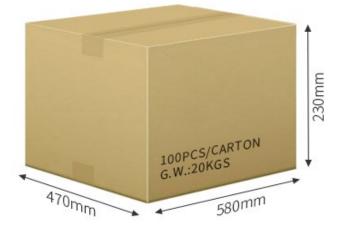

Link to the product: https://stair-lighting.com/dmx-512-x5-master-rgbcct-p-2666.html



# DMX 512 X5 Master (RGB+CCT)

| Price         | 51.48 Euro |
|---------------|------------|
| Availability  | Available  |
| Shipping time | 14 days    |
| Number        | 2666       |
| Manufacturer  | Mi.Light   |

#### **Product description**

• Product Name: DMX512 Master(RGB+CCT)

• Model No.: X5

Input Voltage: AC100~240V 50/60Hz
 Output: DMX512 + 2.4G Wireless

RF Transmitting Power: 6dBm
RF Control Distance: 30m
Working Temp.: -20~45°C













111mm

111mm







# Output DMX512 signal and wireless 2.4G signal More flexible application

Output DMX512 signal, control DMX512 lamps
Output wireless 2.4G signal, control MiBoxer 2.4G series lamps









# 9 dynamic modes make the lighting atmosphere you want

| Number | Dynamic Mode           | Brightness /<br>Saturation / Speed |  |
|--------|------------------------|------------------------------------|--|
| 1      | Mardi Gras             |                                    |  |
| 2      | Automatic color change |                                    |  |
| 3      | Sam                    |                                    |  |
| 4      | Gemstone               |                                    |  |
| 5      | Twilight               | Adjustable                         |  |
| 6      | Amer