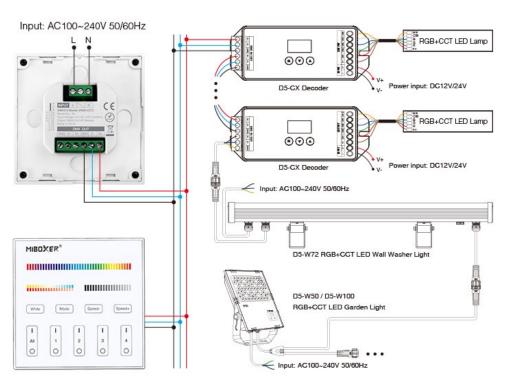

#### DMX512 Master Connection Diagram

DMX512 master dimming channel comparison table:

|    | Zone 1 | Zone 2 | Zone 3 | Zone 4 |
|----|--------|--------|--------|--------|
| R  | 001    | 006    | 011    | 016    |
| G  | 002    | 007    | 012    | 017    |
| В  | 003    | 008    | 013    | 018    |
| CW | 004    | 009    | 014    | 019    |
| ww | 005    | 010    | 015    | 020    |

After connect with DMX decoder or DMX lamp, pls set DMX decoder or DMX lamp address as below:

| Zone 1 DMX decoders address | 001 |   |
|-----------------------------|-----|---|
| Zone 2 DMX decoders address | 006 |   |
| Zone 3 DMX decoders address | 011 |   |
| Zone 4 DMX decoders address | 016 | - |