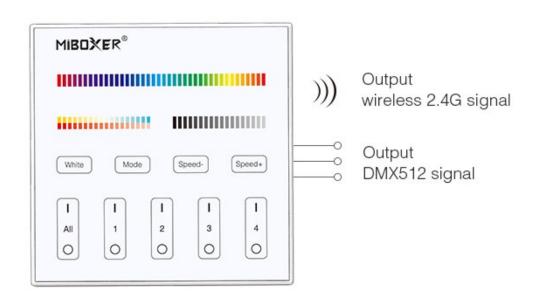

# Output DMX512 signal and wireless 2.4G signal More flexible application

Output DMX512 signal, control DMX512 lamps
Output wireless 2.4G signal, control MiBoxer 2.4G series lamps

#### **Button Function Diagram**