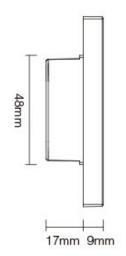

Link to the product: https://stair-lighting.com/dmx-512-x5-master-rgbcct-p-2666.html



# DMX 512 X5 Master (RGB+CCT)

| Price         | 51.48 Euro |
|---------------|------------|
| Availability  | Available  |
| Shipping time | 14 days    |
| Number        | 2666       |
| Manufacturer  | Mi.Light   |

#### **Product description**

• Product Name: DMX512 Master(RGB+CCT)

• Model No.: X5

Input Voltage: AC100~240V 50/60Hz
 Output: DMX512 + 2.4G Wireless

RF Transmitting Power: 6dBm
RF Control Distance: 30m
Working Temp.: -20~45°C













111mm

111mm







# Output DMX512 signal and wireless 2.4G signal More flexible application

Output DMX512 signal, control DMX512 lamps
Output wireless 2.4G signal, control MiBoxer 2.4G series lamps









# 9 dynamic modes make the lighting atmosphere you want

| Number | Dynamic Mode           | Brightness /<br>Saturation / Speed |  |
|--------|------------------------|------------------------------------|--|
| 1      | Mardi Gras             |                                    |  |
| 2      | Automatic color change |                                    |  |
| 3      | Sam                    |                                    |  |
| 4      | Gemstone               |                                    |  |
| 5      | Twilight               | Adjustable                         |