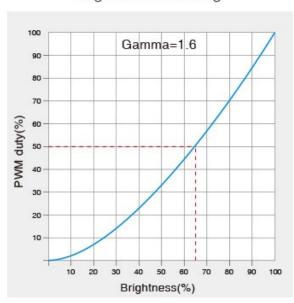

Link to the product: https://stair-lighting.com/dmx-512-d5-w72-wall-washer-light-p-2636.html



### DMX 512 D5-W72 Wall Washer Light

| Price         | 387.81 Euro |
|---------------|-------------|
| Availability  | Available   |
| Shipping time | 14 days     |
| Number        | 2636        |
| Manufacturer  | Mi.Light    |

#### **Product description**

• Product Name: 72W RGB+CCT LED Wall Washer Light ( DMX512 & RDM )

• Model No.: D5-W72

• Input Voltage: AC100~240V 50/60Hz

• Power: 72W

Working Temp.: -20~45°CColor Temp.: 2700~6500K

• CRI: >80 • PF: >0.9

Beam Angle: 15\*60°Occupy 5 DMX Address

• Luminous Flux: R:280LM G:540LM B:150LM CW:1800LM WW:1650LM

•















## 2 Dimming curves optional

#### Logarithmic dimming



#### Linear dimming









# Simple and fast operation

Digital display, set DMX start address through button









### High lumen LED chips











# **Connection Diagram**



**Attention:** If more than 32 pcs DMX wall washer lights are connected or using the super long signal cable, you need DMX signal amplifier. Amplify signal cannot be over 5 times.