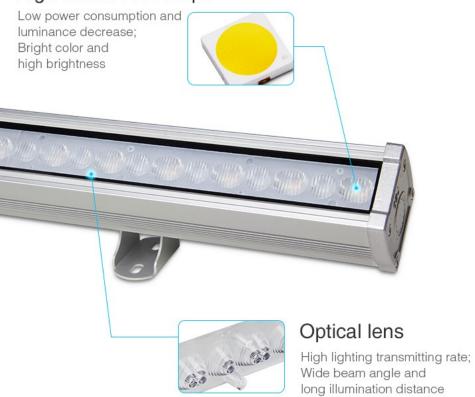

### DMX 512 D5-W72 Wall Washer Light

| Price         | 387.81 Euro |
|---------------|-------------|
| Availability  | Available   |
| Shipping time | 14 days     |
| Number        | 2636        |
| Manufacturer  | Mi.Light    |

#### **Product description**

• Product Name: 72W RGB+CCT LED Wall Washer Light ( DMX512 & RDM )

• Model No.: D5-W72

• Input Voltage: AC100~240V 50/60Hz

• Power: 72W

Working Temp.: -20~45°CColor Temp.: 2700~6500K

• CRI: >80 • PF: >0.9

Beam Angle: 15\*60°Occupy 5 DMX Address

• Luminous Flux: R:280LM G:540LM B:150LM CW:1800LM WW:1650LM

•















## 2 Dimming curves optional

#### Logarithmic dimming



#### Linear dimming









# Simple and fast operation

Digital display, set DMX start address through button









### High lumen LED chips











# **Connection Diagram**



**Attention:** If more than 32 pcs DMX wall washer lights are connected or using the super long signal cable, you need DMX signal amplifier. Amplify signal cannot be over 5 times.