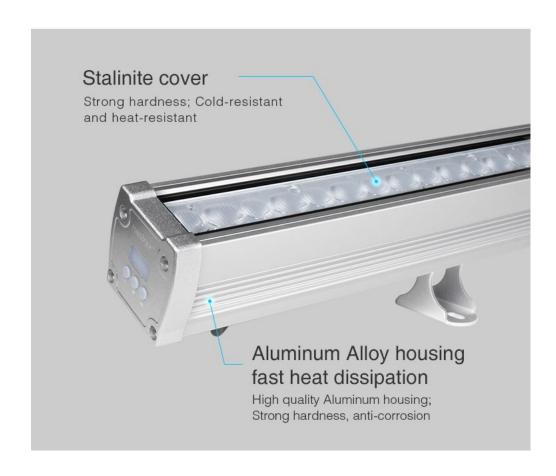

### DMX 512 D5-W72 Wall Washer Light

| Price         | 387.81 Euro |
|---------------|-------------|
| Availability  | Available   |
| Shipping time | 14 days     |
| Number        | 2636        |
| Manufacturer  | Mi.Light    |

#### **Product description**

• Product Name: 72W RGB+CCT LED Wall Washer Light ( DMX512 & RDM )

• Model No.: D5-W72

• Input Voltage: AC100~240V 50/60Hz

• Power: 72W

Working Temp.: -20~45°CColor Temp.: 2700~6500K

• CRI: >80 • PF: >0.9

Beam Angle: 15\*60°Occupy 5 DMX Address

• Luminous Flux: R:280LM G:540LM B:150LM CW:1800LM WW:1650LM

•















## 2 Dimming curves optional

#### Logarithmic dimming



#### Linear dimming









# Simple and fast operation

Digital display, set DMX start address through button









### High lumen LED chips











# **Connection Diagram**



**Attention:** If more than 32 pcs DMX wall washer lights are connected or using the super long signal cable, you need DMX signal amplifier. Amplify signal cannot be over 5 times.