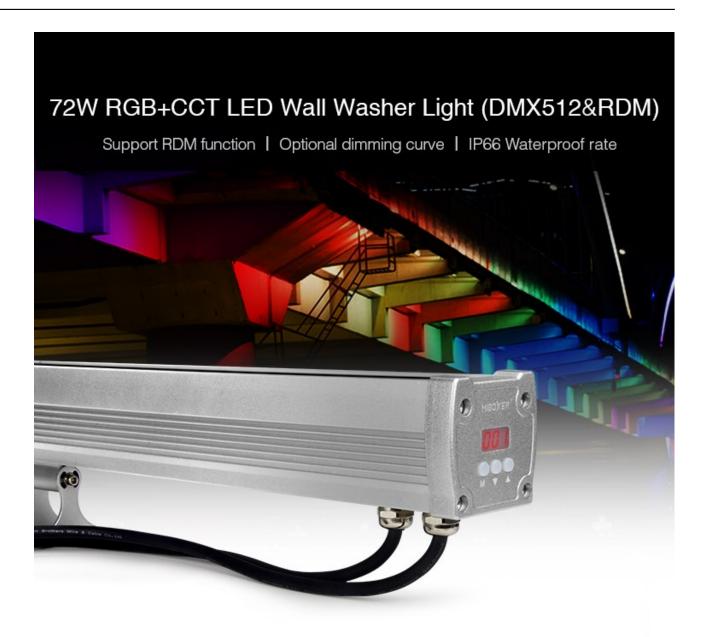

#### **Product description**

• Product Name: 72W RGB+CCT LED Wall Washer Light ( DMX512 & RDM )

• Model No.: D5-W72

• Input Voltage: AC100~240V 50/60Hz

• Power: 72W

Working Temp.: -20~45°CColor Temp.: 2700~6500K

• CRI: >80 • PF: >0.9

Beam Angle: 15\*60°Occupy 5 DMX Address

• Luminous Flux: R:280LM G:540LM B:150LM CW:1800LM WW:1650LM

•