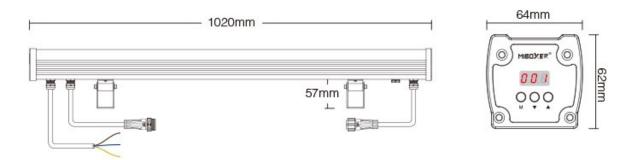

# Simple and fast operation

Digital display, set DMX start address through button