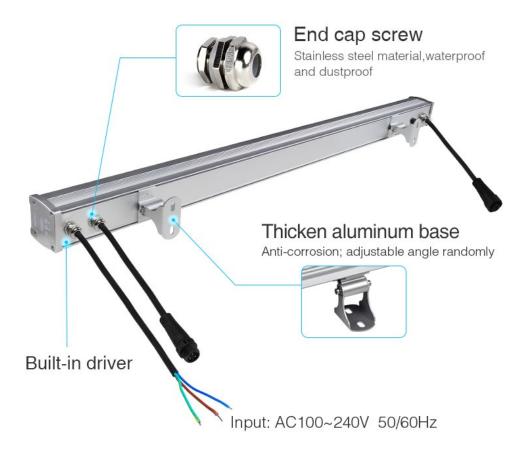

#### **Product description**

• Product Name: 72W RGB+CCT LED Wall Washer Light ( DMX512 & RDM )

• Model No.: D5-W72

• Input Voltage: AC100~240V 50/60Hz

• Power: 72W

Working Temp.: -20~45°CColor Temp.: 2700~6500K

• CRI: >80 • PF: >0.9

Beam Angle: 15\*60°Occupy 5 DMX Address

• Luminous Flux: R:280LM G:540LM B:150LM CW:1800LM WW:1650LM

•