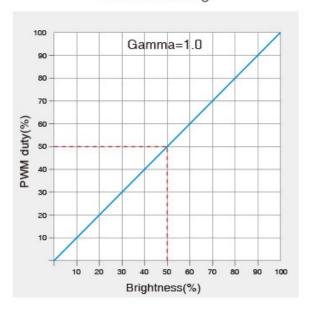

Link to the product: https://stair-lighting.com/dmx-512-d5-w72-wall-washer-light-p-2636.html



### DMX 512 D5-W72 Wall Washer Light

| Price         | 387.81 Euro |
|---------------|-------------|
| Availability  | Available   |
| Shipping time | 14 days     |
| Number        | 2636        |
| Manufacturer  | Mi.Light    |

#### **Product description**

• Product Name: 72W RGB+CCT LED Wall Washer Light ( DMX512 & RDM )

• Model No.: D5-W72

• Input Voltage: AC100~240V 50/60Hz

• Power: 72W

Working Temp.: -20~45°CColor Temp.: 2700~6500K

• CRI: >80 • PF: >0.9

Beam Angle: 15\*60°Occupy 5 DMX Address

• Luminous Flux: R:280LM G:540LM B:150LM CW:1800LM WW:1650LM

•















## 2 Dimming curves optional

#### Logarithmic dimming



#### Linear dimming









# Simple and fast operation

Digital display, set DMX start address through button









### High lumen LED chips











# **Connection Diagram**



**Attention:** If more than 32 pcs DMX wall washer lights are connected or using the super long signal cable, you need DMX signal amplifier. Amplify signal cannot be over 5 times.