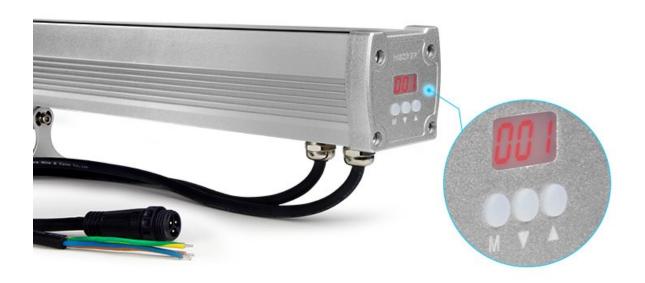

# Simple and fast operation

Digital display, set DMX start address through button