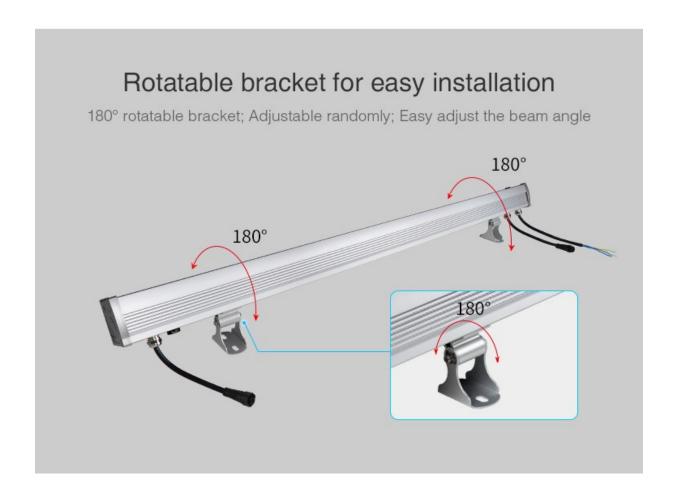

2-wall-washer-light-p-2636.html



### DMX 512 D5-W72 Wall Washer Light

| Price         | 387.81 Euro |
|---------------|-------------|
| Availability  | Available   |
| Shipping time | 14 days     |
| Number        | 2636        |
| Manufacturer  | Mi.Light    |

#### **Product description**

• Product Name: 72W RGB+CCT LED Wall Washer Light ( DMX512 & RDM )

• Model No.: D5-W72

• Input Voltage: AC100~240V 50/60Hz

• Power: 72W

Working Temp.: -20~45°CColor Temp.: 2700~6500K

• CRI: >80 • PF: >0.9

Beam Angle: 15\*60°Occupy 5 DMX Address

• Luminous Flux: R:280LM G:540LM B:150LM CW:1800LM WW:1650LM

•















## 2 Dimming curves optional

#### Logarithmic dimming



#### Linear dimming









# Simple and fast operation

Digital display, set DMX start address through button









### High lumen LED chips











# **Connection Diagram**



**Attention:** If more than 32 pcs DMX wall washer lights are connected or using the super long signal cable, you need DMX signal amplifier. Amplify signal cannot be over 5 times.