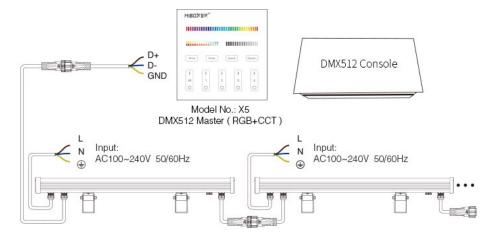

# **Connection Diagram**

**Attention:** If more than 32 pcs DMX wall washer lights are connected or using the super long signal cable, you need DMX signal amplifier. Amplify signal cannot be over 5 times.