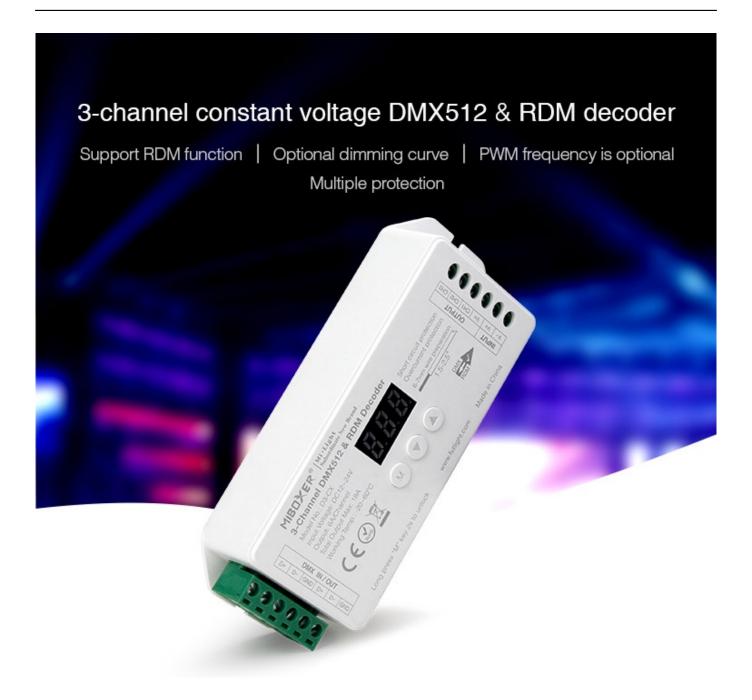

# DMX 512 D3-CX 3-Channel Constant Voltage DMX512 & RDM Decoder

| Price         | 51.48 Euro |
|---------------|------------|
| Availability  | Available  |
| Shipping time | 14 days    |
| Number        | 2630       |
| Manufacturer  | Mi.Light   |

#### **Product description**

Product Name: 3-Channel Constant Voltage DMX512 & RDM Decoder

Model No.: D3-CX

Input Voltage: DC12~24V Output Current: 6A/Channel Total Output Current: Max 18A Input Signal: Dmx512, RDM Occupy 3 DMX Address Working Temp.: -20~60°C°C