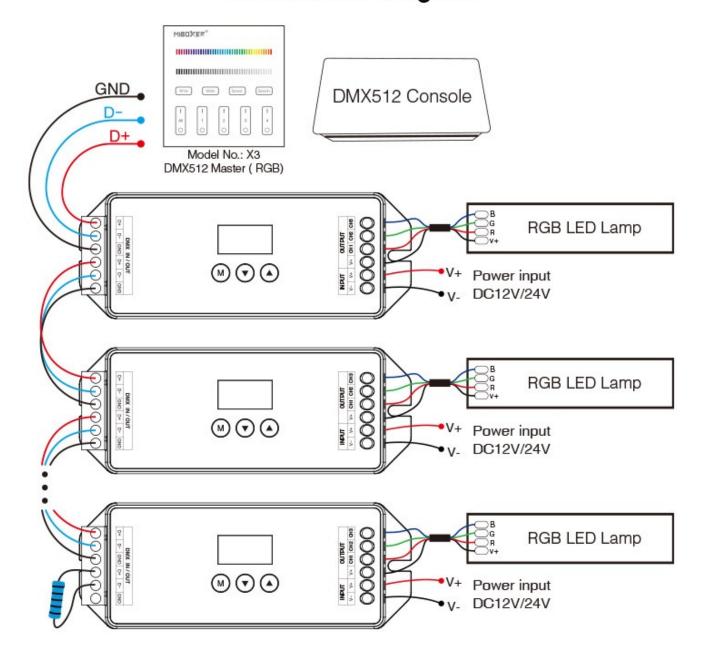

### Connection diagram

#### Attention:

- 1. If the decoder is over 32pcs, or using the super long signal cable, you need DMX signal amplifier. Amplify signal cannot be over 5 times.
- If there is overshoot effect due to the long signal cable or low quality circuit, please connect 0.25W 90-120 terminal resistance at the end of each DMX sigbal cable.