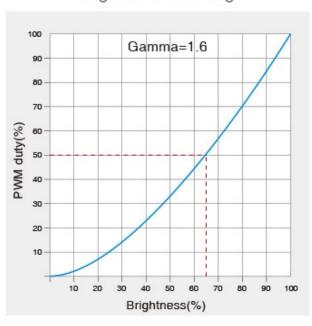

mx512-rdm-decoder-p-2630.html



# DMX 512 D3-CX 3-Channel Constant Voltage DMX512 & RDM Decoder

| Price         | 51.48 Euro |
|---------------|------------|
| Availability  | Available  |
| Shipping time | 14 days    |
| Number        | 2630       |
| Manufacturer  | Mi.Light   |

#### **Product description**

Product Name: 3-Channel Constant Voltage DMX512 & RDM Decoder

Model No.: D3-CX

Input Voltage: DC12~24V Output Current: 6A/Channel Total Output Current: Max 18A Input Signal: Dmx512, RDM Occupy 3 DMX Address Working Temp.: -20~60°C°C









Comply with DMX512, DMX512 (1990), DMX512-A, RDM V1.0 (E1.20-2006 ESTA standard) International standard agreement







PWM high frequency (2000Hz) or low frequency(500Hz) optional



## 2 Dimming curves optional

#### Logarithmic dimming



#### Linear dimming





### Connection diagram



#### Attention:

- 1. If the decoder is over 32pcs, or using the super long signal cable, you need DMX signal amplifier. Amplify signal cannot be over 5 times.
- If there is overshoot effect due to the long signal cable or low quality circuit, please connect 0.25W 90-120 terminal resistance at the end of each DMX sigbal cable.











## Packing Details