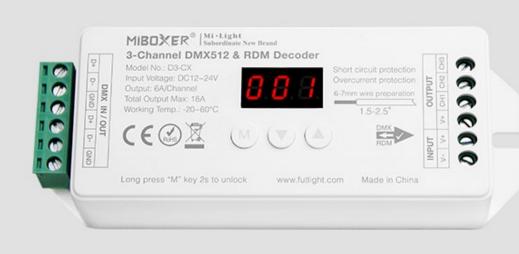

#### **Product description**

Product Name: 3-Channel Constant Voltage DMX512 & RDM Decoder

Model No.: D3-CX

Input Voltage: DC12~24V Output Current: 6A/Channel Total Output Current: Max 18A Input Signal: Dmx512, RDM Occupy 3 DMX Address Working Temp.: -20~60°C°C

Comply with DMX512, DMX512 (1990), DMX512-A, RDM V1.0 (E1.20-2006 ESTA standard) International standard agreement

PWM high frequency (2000Hz) or low frequency(500Hz) optional