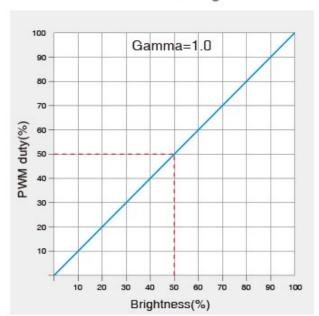

0.html



# DMX 512 D3-CX 3-Channel Constant Voltage DMX512 & RDM Decoder

| Price         | 51.48 Euro |
|---------------|------------|
| Availability  | Available  |
| Shipping time | 14 days    |
| Number        | 2630       |
| Manufacturer  | Mi.Light   |

#### **Product description**

Product Name: 3-Channel Constant Voltage DMX512 & RDM Decoder

Model No.: D3-CX

Input Voltage: DC12~24V Output Current: 6A/Channel Total Output Current: Max 18A Input Signal: Dmx512, RDM Occupy 3 DMX Address Working Temp.: -20~60°C°C









Comply with DMX512, DMX512 (1990), DMX512-A, RDM V1.0 (E1.20-2006 ESTA standard) International standard agreement







PWM high frequency (2000Hz) or low frequency(500Hz) optional



## 2 Dimming curves optional

#### Logarithmic dimming



#### Linear dimming





### Connection diagram



#### Attention:

- 1. If the decoder is over 32pcs, or using the super long signal cable, you need DMX signal amplifier. Amplify signal cannot be over 5 times.
- If there is overshoot effect due to the long signal cable or low quality circuit, please connect 0.25W 90-120 terminal resistance at the end of each DMX sigbal cable.











## Packing Details