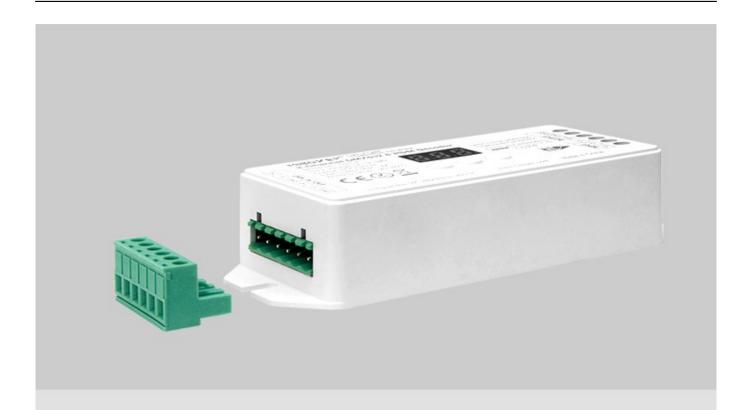

#### **Product description**

Product Name: 3-Channel Constant Voltage DMX512 & RDM Decoder

Model No.: D3-CX

Input Voltage: DC12~24V Output Current: 6A/Channel Total Output Current: Max 18A Input Signal: Dmx512, RDM Occupy 3 DMX Address Working Temp.: -20~60°C°C

Comply with DMX512, DMX512 (1990), DMX512-A, RDM V1.0 (E1.20-2006 ESTA standard) International standard agreement

PWM high frequency (2000Hz) or low frequency(500Hz) optional