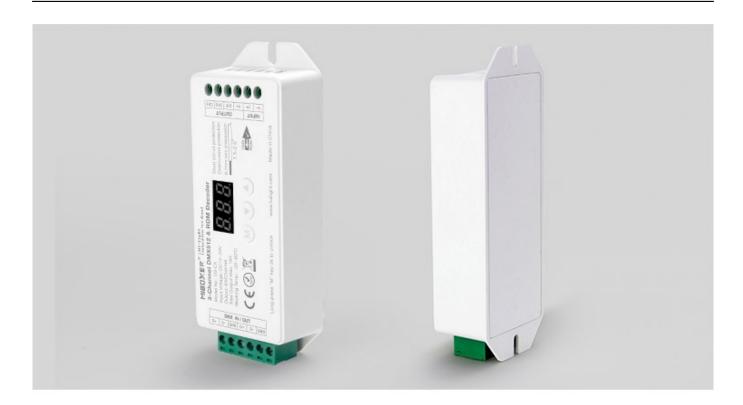

#### **Product description**

Product Name: 3-Channel Constant Voltage DMX512 & RDM Decoder

Model No.: D3-CX

Input Voltage: DC12~24V Output Current: 6A/Channel Total Output Current: Max 18A Input Signal: Dmx512, RDM Occupy 3 DMX Address Working Temp.: -20~60°C°C