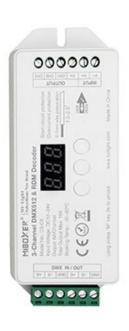

#### **Product description**

Product Name: 3-Channel Constant Voltage DMX512 & RDM Decoder

Model No.: D3-CX

Input Voltage: DC12~24V Output Current: 6A/Channel Total Output Current: Max 18A Input Signal: Dmx512, RDM Occupy 3 DMX Address Working Temp.: -20~60°C°C