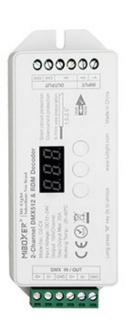

#### **Product description**

**Product Name: 2-Channel Constant Voltage DMX512 & RDM Decoder** Model No.: D2-CX

Input Voltage: DC12~24V Output Current: 10A/Channel Total Output Current: Max 20A Input Signal: Dmx512, RDM Occupy 2 DMX Address Working Temp.: -20~60°C