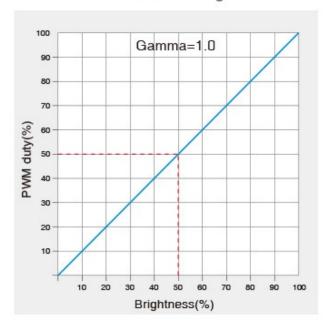

.html



## DMX 512 D2-CX 2-Channel Constant Voltage DMX512 & RDM Decoder

| Price         | 51.48 Euro |
|---------------|------------|
| Availability  | Available  |
| Shipping time | 14 days    |
| Number        | 2629       |
| Manufacturer  | Mi.Light   |

#### **Product description**

**Product Name: 2-Channel Constant Voltage DMX512 & RDM Decoder** Model No.: D2-CX

Input Voltage: DC12~24V Output Current: 10A/Channel Total Output Current: Max 20A Input Signal: Dmx512, RDM Occupy 2 DMX Address Working Temp.: -20~60°C









Comply with DMX512, DMX512 (1990), DMX512-A, RDM V1.0 (E1.20-2006 ESTA standard) International standard agreement







PWM high frequency (2000Hz) or low frequency(500Hz) optional



## 2 Dimming curves optional

### Logarithmic dimming



### Linear dimming





## Connection diagram



#### Attention:

- 1. If the decoder is over 32pcs, or using the super long signal cable, you need DMX signal amplifier. Amplify signal cannot be over 5 times.
- If there is overshoot effect due to the long signal cable or low quality circuit, please connect 0.25W 90-120 terminal resistance at the end of each DMX sigbal cable.











# Packing Details