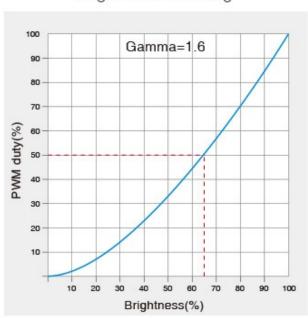

512-rdm-decoder-p-2629.html



## DMX 512 D2-CX 2-Channel Constant Voltage DMX512 & RDM Decoder

| Price         | 51.48 Euro |
|---------------|------------|
| Availability  | Available  |
| Shipping time | 14 days    |
| Number        | 2629       |
| Manufacturer  | Mi.Light   |

#### **Product description**

**Product Name: 2-Channel Constant Voltage DMX512 & RDM Decoder** Model No.: D2-CX

Input Voltage: DC12~24V Output Current: 10A/Channel Total Output Current: Max 20A Input Signal: Dmx512, RDM Occupy 2 DMX Address Working Temp.: -20~60°C









Comply with DMX512, DMX512 (1990), DMX512-A, RDM V1.0 (E1.20-2006 ESTA standard) International standard agreement







PWM high frequency (2000Hz) or low frequency(500Hz) optional



## 2 Dimming curves optional

### Logarithmic dimming



### Linear dimming





## Connection diagram



#### Attention:

- 1. If the decoder is over 32pcs, or using the super long signal cable, you need DMX signal amplifier. Amplify signal cannot be over 5 times.
- If there is overshoot effect due to the long signal cable or low quality circuit, please connect 0.25W 90-120 terminal resistance at the end of each DMX sigbal cable.











# Packing Details