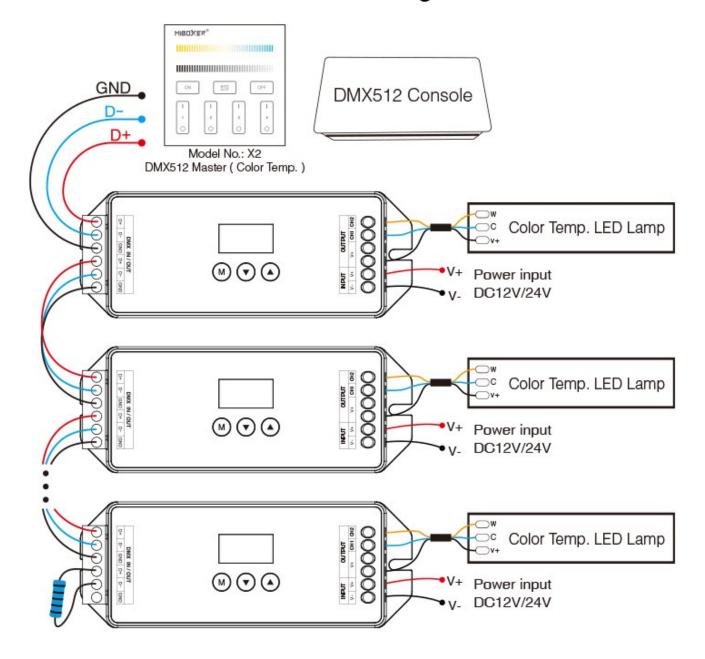

## Connection diagram

#### Attention:

- 1. If the decoder is over 32pcs, or using the super long signal cable, you need DMX signal amplifier. Amplify signal cannot be over 5 times.
- If there is overshoot effect due to the long signal cable or low quality circuit, please connect 0.25W 90-120 terminal resistance at the end of each DMX sigbal cable.