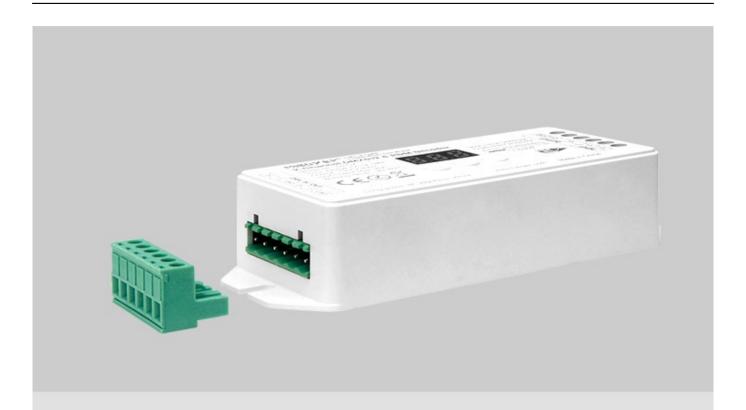

#### **Product description**

**Product Name: 2-Channel Constant Voltage DMX512 & RDM Decoder** Model No.: D2-CX

Input Voltage: DC12~24V Output Current: 10A/Channel Total Output Current: Max 20A Input Signal: Dmx512, RDM Occupy 2 DMX Address Working Temp.: -20~60°C