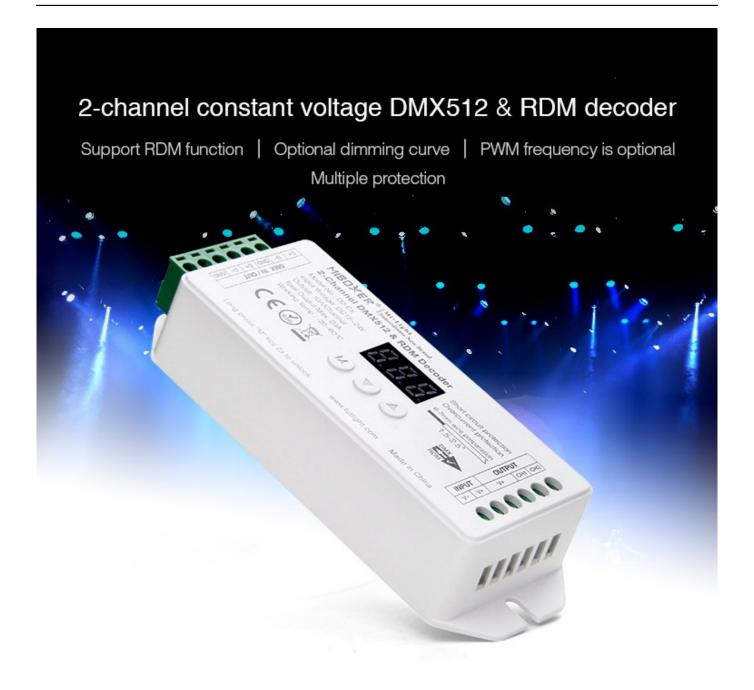

#### **Product description**

**Product Name: 2-Channel Constant Voltage DMX512 & RDM Decoder** Model No.: D2-CX

Input Voltage: DC12~24V Output Current: 10A/Channel Total Output Current: Max 20A Input Signal: Dmx512, RDM Occupy 2 DMX Address Working Temp.: -20~60°C

Comply with DMX512, DMX512 (1990), DMX512-A, RDM V1.0 (E1.20-2006 ESTA standard) International standard agreement

PWM high frequency (2000Hz) or low frequency(500Hz) optional