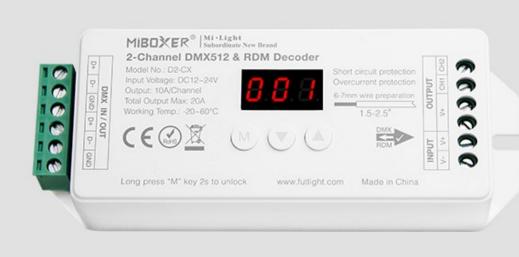

#### **Product description**

**Product Name: 2-Channel Constant Voltage DMX512 & RDM Decoder** Model No.: D2-CX

Input Voltage: DC12~24V Output Current: 10A/Channel Total Output Current: Max 20A Input Signal: Dmx512, RDM Occupy 2 DMX Address Working Temp.: -20~60°C

Comply with DMX512, DMX512 (1990), DMX512-A, RDM V1.0 (E1.20-2006 ESTA standard) International standard agreement

PWM high frequency (2000Hz) or low frequency(500Hz) optional