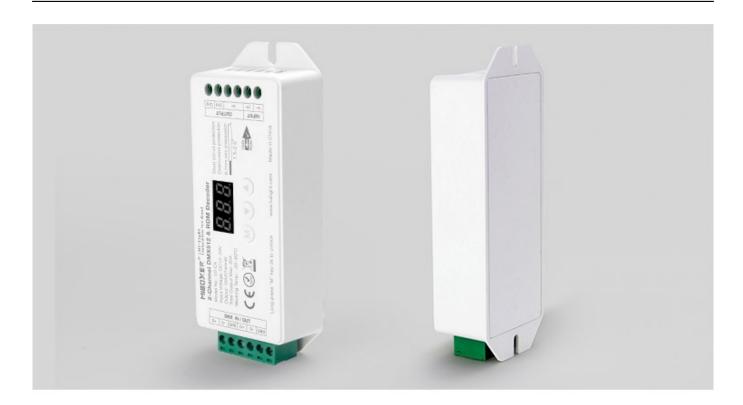

#### **Product description**

**Product Name: 2-Channel Constant Voltage DMX512 & RDM Decoder** Model No.: D2-CX

Input Voltage: DC12~24V Output Current: 10A/Channel Total Output Current: Max 20A Input Signal: Dmx512, RDM Occupy 2 DMX Address Working Temp.: -20~60°C