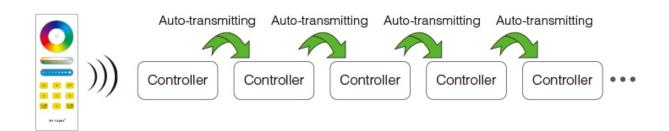

# Signal Auto-transmitting make the control distance limitless

One controller can send the commands from the remote control to another, which makes the control distance limitless.

(The signal-receiving distance between controllers cannot be over 30m)