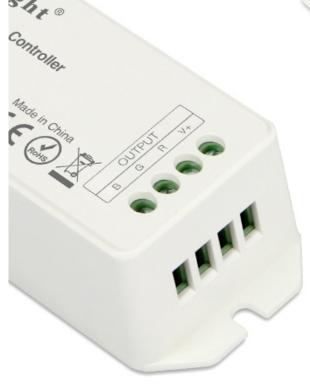

#### **Product description**

Product Name: RGB Smart LED Control System

Model No.: Model No.: FUT043A

Working Voltage: DC12V~24V Output Max: 6A/Channel Total Output Max: 15A

Working Temperature: -20~60°C Max Controlling Distance: 30m Output Connection: Common anode Controller Size: 37\*28\*97mm

### Product details

DC12-24V power supply input terminal

Use up-to-down terminal, make the connection more easy