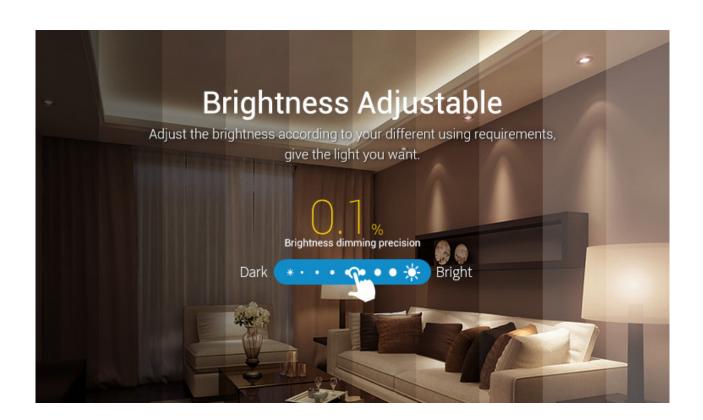

Remote Size: 47\*16.5\*134mm

Modern LED dimmers are an excellent choice for people looking for modern systems that allow you to control the lighting in the interior. A set consisting of a controller and a remote control enables easy management of the lighting system throughout the apartment and makes the convenience of using LED panels significantly increase. The remote control is able to operate up to a distance of 30 meters and has all the most important functionalities. Using the controller, you can change both the backlight color and its intensity. Therefore, reach for the solutions from our offer and make lighting management much more modern.