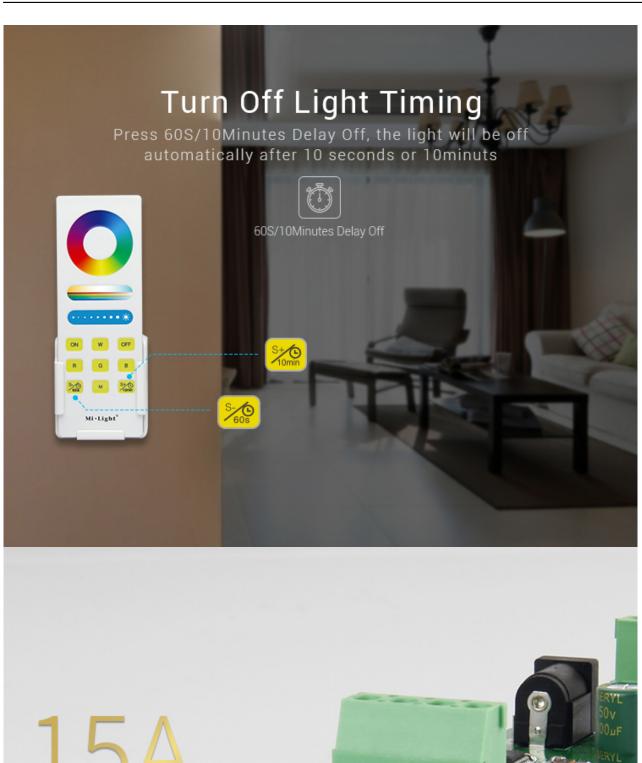

ut Max: 15A

Working Temperature: -20~60°C Max Controlling Distance: 30m Output Connection: Common anode Controller Size: 37\*28\*97mm

Remote Size: 47\*16.5\*134mm

Modern LED dimmers are an excellent choice for people looking for modern systems that allow you to control the lighting in the interior. A set consisting of a controller and a remote control enables easy management of the lighting system throughout the apartment and makes the convenience of using LED panels significantly increase. The remote control is able to operate up to a distance of 30 meters and has all the most important functionalities. Using the controller, you can change both the backlight color and its intensity. Therefore, reach for the solutions from our offer and make lighting management much more modern.









15A

Max output

New updating connecting terminal









### Warm white to cool white change randomly

To adjust color temperature on RGB controller, the warm/cool white is mixed from Red, green and blue light on RGB chips



Red, green and blue light mixed together Color Temperature Adjustable







# Signal Auto-transmitting make the control distance limitless

One controller can send the commands from the remote control to another, which makes the control distance limitless.

(The signal-receiving distance between controllers cannot be over 30m)





### Auto-Sync function on same dynamic mode

Different controllers can work synchronously when they are started at different times, controlled by the same remote, under same dynamic mode and with same speed.





### Product details