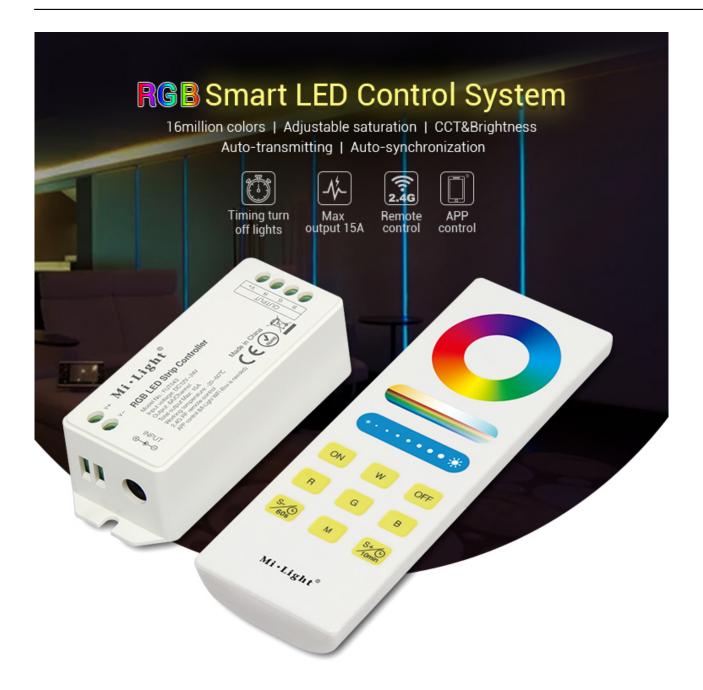

#### **Product description**

Product Name: RGB Smart LED Control System

Model No.: Model No.: FUT043A

Working Voltage: DC12V~24V Output Max: 6A/Channel Total Output Max: 15A

Working Temperature: -20~60°C Max Controlling Distance: 30m Output Connection: Common anode Controller Size: 37\*28\*97mm

Remote Size: 47\*16.5\*134mm

Modern LED dimmers are an excellent choice for people looking for modern systems that allow you to control the lighting in the interior. A set consisting of a controller and a remote control enables easy management of the lighting system throughout the apartment and makes the convenience of using LED panels significantly increase. The remote control is able to operate up to a distance of 30 meters and has all the most important functionalities. Using the controller, you can change both the backlight color and its intensity. Therefore, reach for the solutions from our offer and make lighting management much more modern.

15A

Max output

New updating connecting terminal