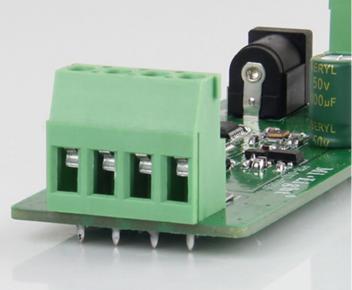

15A

Max output

New updating connecting terminal

### Product details

DC12-24V power supply input terminal

Use up-to-down terminal, make the connection more easy