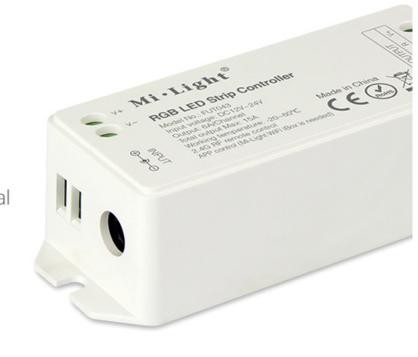

#### **Product description**

Product Name: RGB Smart LED Control System

Model No.: Model No.: FUT043A

Working Voltage: DC12V~24V Output Max: 6A/Channel Total Output Max: 15A

Working Temperature: -20~60°C Max Controlling Distance: 30m Output Connection: Common anode Controller Size: 37\*28\*97mm

Remote Size: 47\*16.5\*134mm

Modern LED dimmers are an excellent choice for people looking for modern systems that allow you to control the lighting in the interior. A set consisting of a controller and a remote control enables easy management of the lighting system throughout the apartment and makes the convenience of using LED panels significantly increase. The remote control is able to operate up to a distance of 30 meters and has all the most important functionalities. Using the controller, you can change both the backlight color and its intensity. Therefore, reach for the solutions from our offer and make lighting management much more modern.