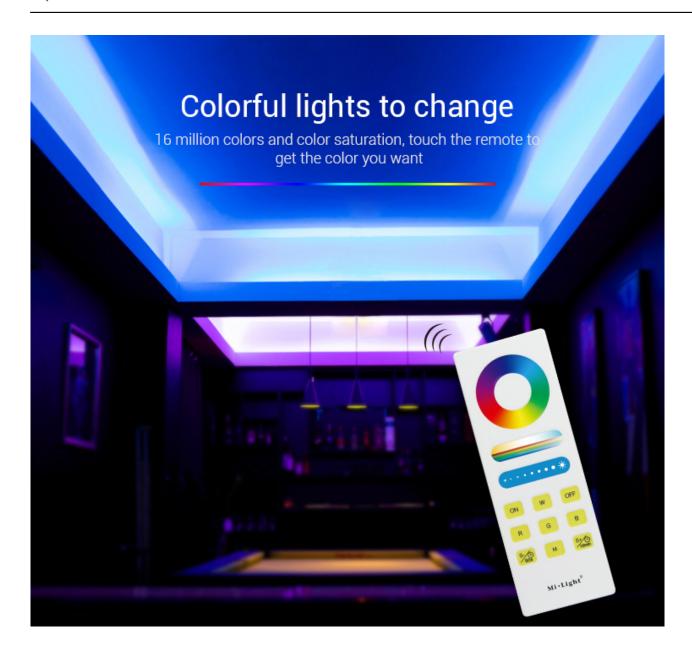

Remote Size: 47\*16.5\*134mm

Modern LED dimmers are an excellent choice for people looking for modern systems that allow you to control the lighting in the interior. A set consisting of a controller and a remote control enables easy management of the lighting system throughout the apartment and makes the convenience of using LED panels significantly increase. The remote control is able to operate up to a distance of 30 meters and has all the most important functionalities. Using the controller, you can change both the backlight color and its intensity. Therefore, reach for the solutions from our offer and make lighting management much more modern.