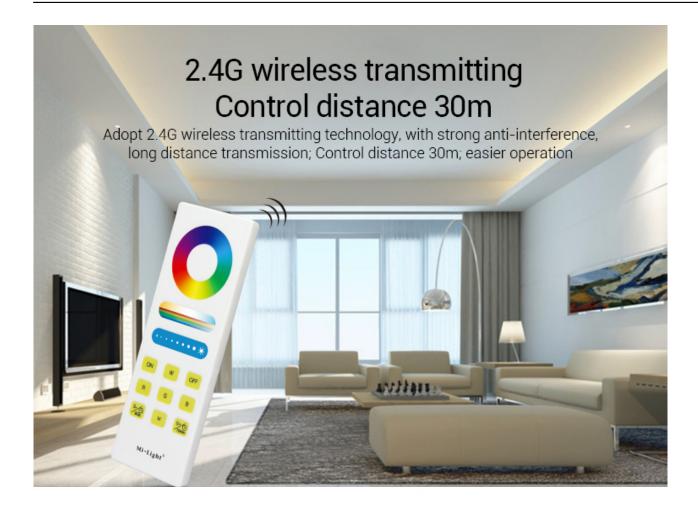

Remote Size: 47\*16.5\*134mm

Modern LED dimmers are an excellent choice for people looking for modern systems that allow you to control the lighting in the interior. A set consisting of a controller and a remote control enables easy management of the lighting system throughout the apartment and makes the convenience of using LED panels significantly increase. The remote control is able to operate up to a distance of 30 meters and has all the most important functionalities. Using the controller, you can change both the backlight color and its intensity. Therefore, reach for the solutions from our offer and make lighting management much more modern.