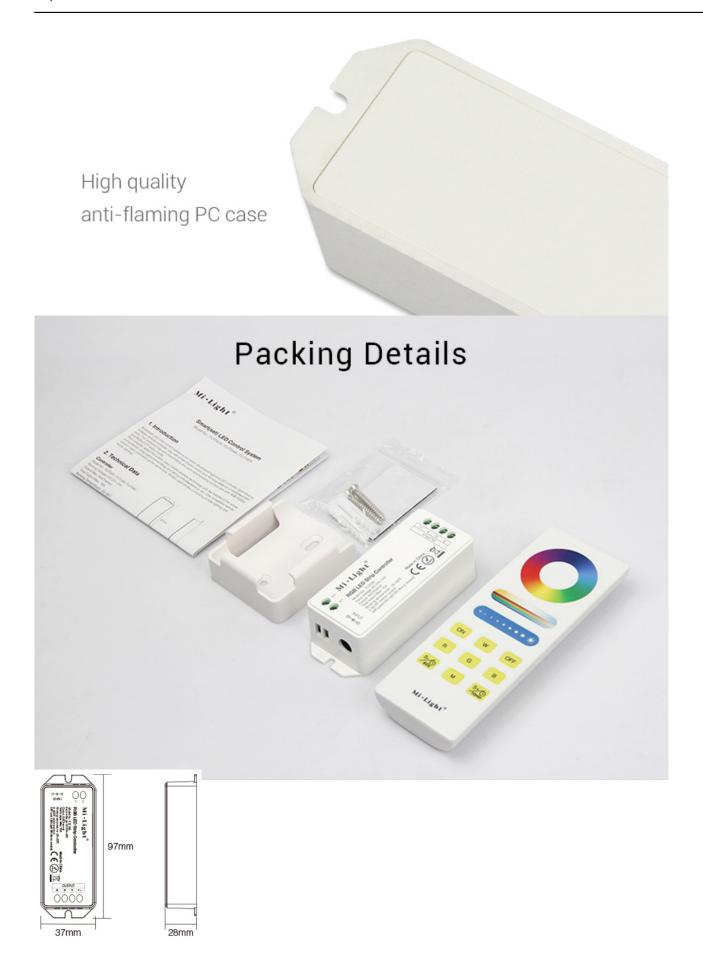

#### **Product description**

Product Name: RGB Smart LED Control System

Model No.: Model No.: FUT043A

Working Voltage: DC12V~24V Output Max: 6A/Channel Total Output Max: 15A

Working Temperature: -20~60°C Max Controlling Distance: 30m Output Connection: Common anode Controller Size: 37\*28\*97mm

Remote Size: 47\*16.5\*134mm

Modern LED dimmers are an excellent choice for people looking for modern systems that allow you to control the lighting in the interior. A set consisting of a controller and a remote control enables easy management of the lighting system throughout the apartment and makes the convenience of using LED panels significantly increase. The remote control is able to operate up to a distance of 30 meters and has all the most important functionalities. Using the controller, you can change both the backlight color and its intensity. Therefore, reach for the solutions from our offer and make lighting management much more modern.