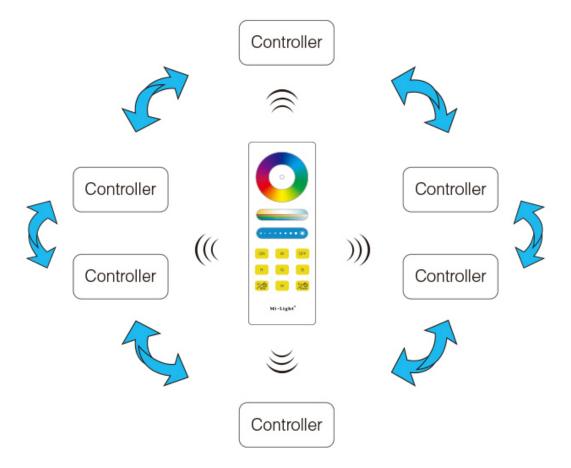

# Signal Auto-transmitting make the control distance limitless

One controller can send the commands from the remote control to another, which makes the control distance limitless.

(The signal-receiving distance between controllers cannot be over 30m)