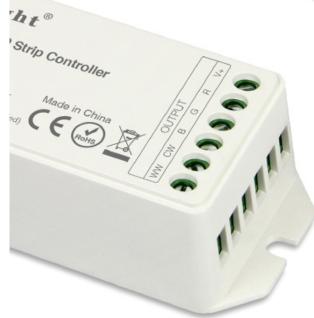

#### Product description

Product Name: RGB+CCT Smart LED Control System Model No.: Model No.: FUT045A

Working Voltage: DC12V~24V Output Max: 6A/Channel Total Output Max: 15A Working Temperature: -20~60°C Max Controlling Distance: 30m Output Connection: Common anode Controller Size: 37\*28\*97mm

# Product details

DC12-24V power supply input terminal

Use up-to-down terminal, make the connection more easy