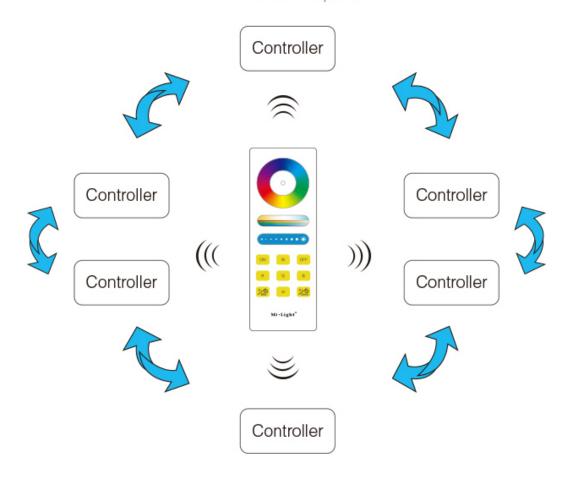

#### Auto-Sync function on same dynamic mode

Different controllers can work synchronously when they are started at different times, controlled by the same remote, under same dynamic mode and with same speed.