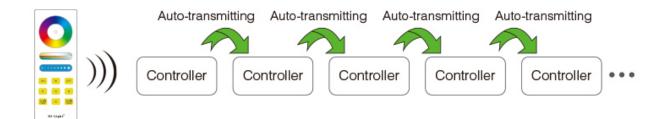

#### Signal Auto-transmitting make the control distance limitless

One controller can send the commands from the remote control to another, which makes the control distance limitless. (The signal-receiving distance between controllers cannot be over 30m)