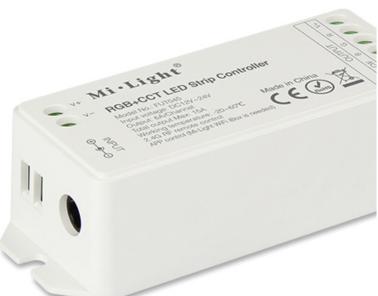

#### Product description

Product Name: RGB+CCT Smart LED Control System Model No.: Model No.: FUT045A

Working Voltage: DC12V~24V Output Max: 6A/Channel Total Output Max: 15A Working Temperature: -20~60°C Max Controlling Distance: 30m Output Connection: Common anode Controller Size: 37\*28\*97mm

# Product details

DC12-24V power supply input terminal

Use up-to-down terminal, make the connection more easy