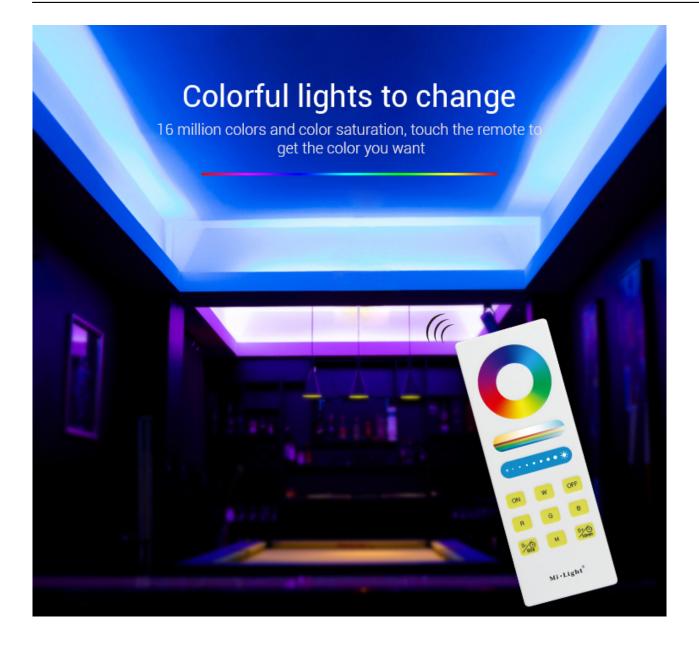

Remote Size: 47\*16.5\*134mm

The LED dimmer is an excellent choice for demanding people who are looking for modern solutions that will allow for convenient management of the lighting system in the interior. The product we offer is able to perfectly match the needs and guarantees a very high durability. The dimmer is available in a set with a remote control, which allows you to remotely control the lighting from a distance of up to 30 meters. Equip yourself with a high-class controller from our offer and efficiently manage LEDs throughout the apartment.