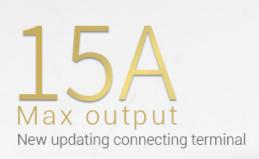

#### Product description

Product Name: RGB+CCT Smart LED Control System Model No.: Model No.: FUT045A

Working Voltage: DC12V~24V Output Max: 6A/Channel Total Output Max: 15A Working Temperature: -20~60°C Max Controlling Distance: 30m Output Connection: Common anode Controller Size: 37\*28\*97mm

# Product details

DC12-24V power supply input terminal

Use up-to-down terminal, make the connection more easy