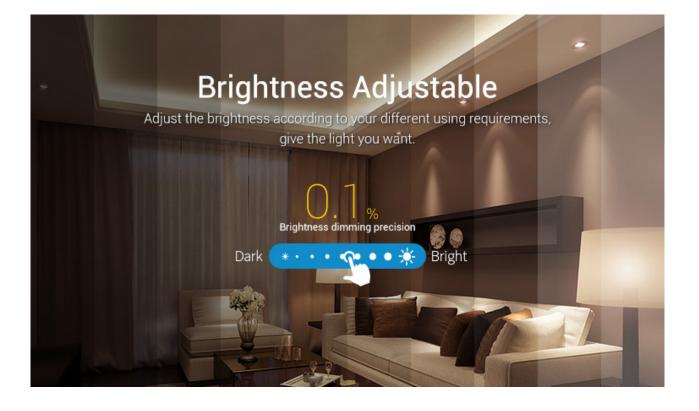

stance: 30m Output Connection: Common anode Controller Size: 37\*28\*97mm

Remote Size: 47\*16.5\*134mm

The LED dimmer is an excellent choice for demanding people who are looking for modern solutions that will allow for convenient management of the lighting system in the interior. The product we offer is able to perfectly match the needs and guarantees a very high durability. The dimmer is available in a set with a remote control, which allows you to remotely control the lighting from a distance of up to 30 meters. Equip yourself with a high-class controller from our offer and efficiently manage LEDs throughout the apartment.













generated by the shopGold







### Adjust warm white to cool white randomly

Adjust the color temperature from 2700-6500K, make the light you want









#### Signal Auto-transmitting make the control distance limitless

One controller can send the commands from the remote control to another, which makes the control distance limitless. (The signal-receiving distance between controllers cannot be over 30m)





#### Auto-Sync function on same dynamic mode

Different controllers can work synchronously when they are started at different times, controlled by the same remote, under same dynamic mode and with same speed.





# Product details

DC12-24V power supply input terminal





Use up-to-down terminal, make the connection more easy