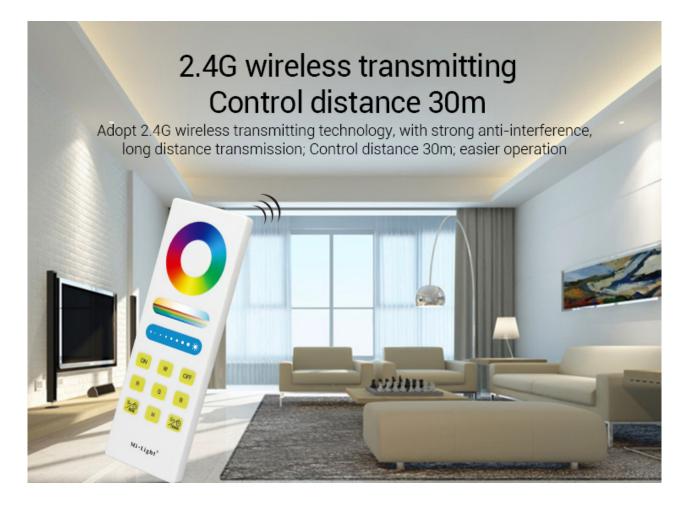

#### Product description

Product Name: RGB+CCT Smart LED Control System Model No.: Model No.: FUT045A

Working Voltage: DC12V~24V Output Max: 6A/Channel Total Output Max: 15A Working Temperature: -20~60°C Max Controlling Distance: 30m Output Connection: Common anode Controller Size: 37\*28\*97mm

Remote Size: 47\*16.5\*134mm

The LED dimmer is an excellent choice for demanding people who are looking for modern solutions that will allow for convenient management of the lighting system in the interior. The product we offer is able to perfectly match the needs and guarantees a very high durability. The dimmer is available in a set with a remote control, which allows you to remotely control the lighting from a distance of up to 30 meters. Equip yourself with a high-class controller from our offer and efficiently manage LEDs throughout the apartment.

#### Signal Auto-transmitting make the control distance limitless

One controller can send the commands from the remote control to another, which makes the control distance limitless. (The signal-receiving distance between controllers cannot be over 30m)