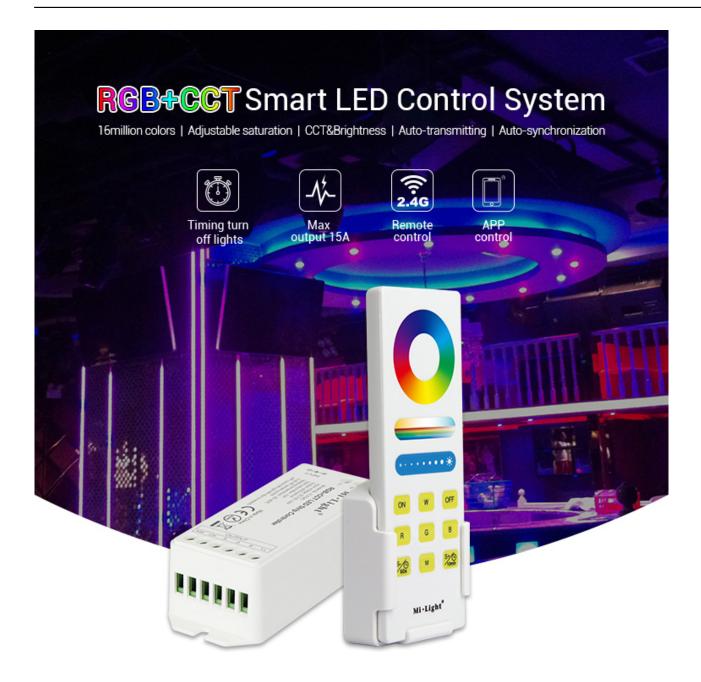

#### Product description

Product Name: RGB+CCT Smart LED Control System Model No.: Model No.: FUT045A

Working Voltage: DC12V~24V Output Max: 6A/Channel Total Output Max: 15A Working Temperature: -20~60°C Max Controlling Distance: 30m Output Connection: Common anode Controller Size: 37\*28\*97mm

Remote Size: 47\*16.5\*134mm

The LED dimmer is an excellent choice for demanding people who are looking for modern solutions that will allow for convenient management of the lighting system in the interior. The product we offer is able to perfectly match the needs and guarantees a very high durability. The dimmer is available in a set with a remote control, which allows you to remotely control the lighting from a distance of up to 30 meters. Equip yourself with a high-class controller from our offer and efficiently manage LEDs throughout the apartment.

#### Signal Auto-transmitting make the control distance limitless

One controller can send the commands from the remote control to another, which makes the control distance limitless. (The signal-receiving distance between controllers cannot be over 30m)