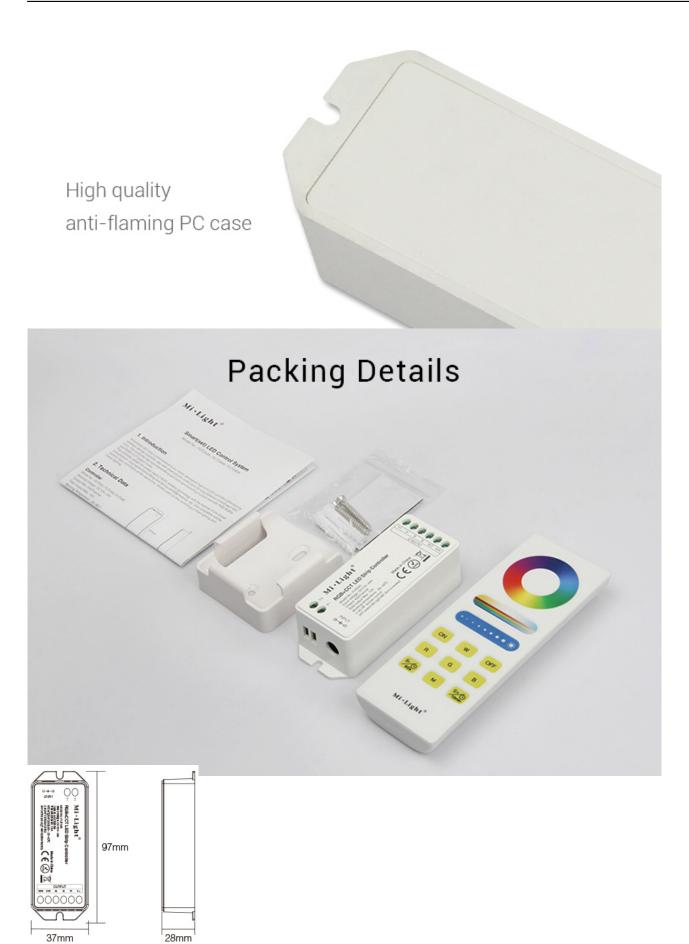

#### Product description

Product Name: RGB+CCT Smart LED Control System Model No.: Model No.: FUT045A

Working Voltage: DC12V~24V Output Max: 6A/Channel Total Output Max: 15A Working Temperature: -20~60°C Max Controlling Distance: 30m Output Connection: Common anode Controller Size: 37\*28\*97mm

Remote Size: 47\*16.5\*134mm

The LED dimmer is an excellent choice for demanding people who are looking for modern solutions that will allow for convenient management of the lighting system in the interior. The product we offer is able to perfectly match the needs and guarantees a very high durability. The dimmer is available in a set with a remote control, which allows you to remotely control the lighting from a distance of up to 30 meters. Equip yourself with a high-class controller from our offer and efficiently manage LEDs throughout the apartment.