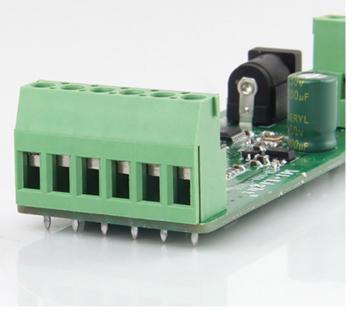

#### Product description

Product Name: RGB+CCT Smart LED Control System Model No.: Model No.: FUT045A

Working Voltage: DC12V~24V Output Max: 6A/Channel Total Output Max: 15A Working Temperature: -20~60°C Max Controlling Distance: 30m Output Connection: Common anode Controller Size: 37\*28\*97mm

# Product details

DC12-24V power supply input terminal

Use up-to-down terminal, make the connection more easy