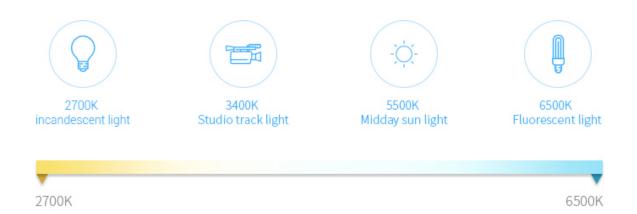

### Adjust warm white to cool white randomly

Adjust the color temperature from 2700-6500K, make the light you want