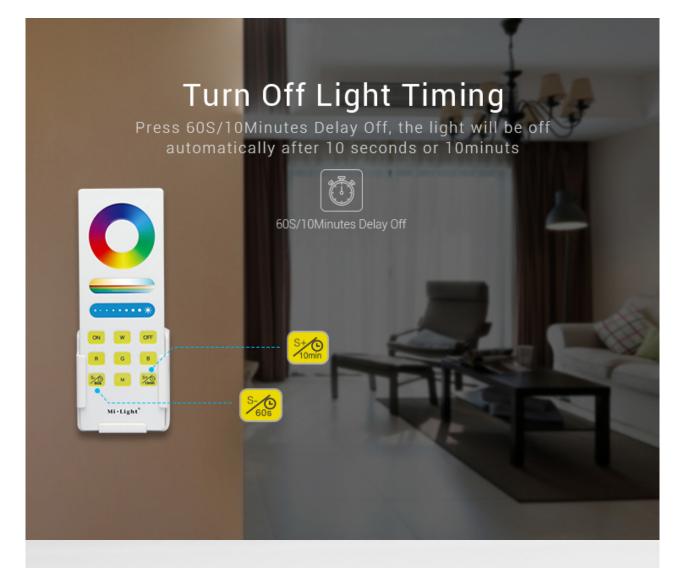

System Model No.: Model No.: FUT045A

Working Voltage: DC12V~24V Output Max: 6A/Channel Total Output Max: 15A Working Temperature: -20~60°C Max Controlling Distance: 30m Output Connection: Common anode Controller Size: 37\*28\*97mm

Remote Size: 47\*16.5\*134mm

The LED dimmer is an excellent choice for demanding people who are looking for modern solutions that will allow for convenient management of the lighting system in the interior. The product we offer is able to perfectly match the needs and guarantees a very high durability. The dimmer is available in a set with a remote control, which allows you to remotely control the lighting from a distance of up to 30 meters. Equip yourself with a high-class controller from our offer and efficiently manage LEDs throughout the apartment.













generated by the shopGold







### Adjust warm white to cool white randomly

Adjust the color temperature from 2700-6500K, make the light you want









#### Signal Auto-transmitting make the control distance limitless

One controller can send the commands from the remote control to another, which makes the control distance limitless. (The signal-receiving distance between controllers cannot be over 30m)





#### Auto-Sync function on same dynamic mode

Different controllers can work synchronously when they are started at different times, controlled by the same remote, under same dynamic mode and with same speed.





# Product details

DC12-24V power supply input terminal





Use up-to-down terminal, make the connection more easy