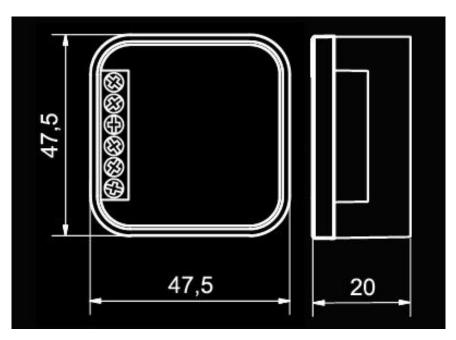

DALI controller SDL-01 is designed to control the LED (monochrome) by bus DALI interface. Terminal elements connected to the PLC can be luminaires Ledix low-voltage version, strip and LED modules. controller converts the DALI protocol messages to control the PWM output signal level of single-color LED lighting. Control bus consists of two lines that can be carried out in conjunction with power lines. Small dimensions allow easy installation in a tin Ø 60 DALI controllers allow easy implementation of LED products in complex lighting systems whose operation is based on the DALI interface. SDL-01 can also act as a standalone controller LED lighting systems.