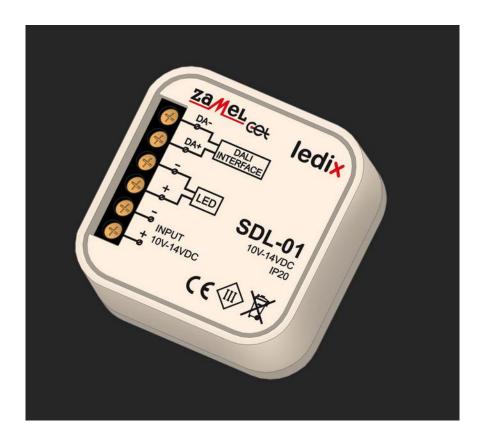

DALI controller SDL-01 is designed to control the LED (monochrome) by bus DALI interface. Terminal elements connected to the PLC can be luminaires Ledix low-voltage version, strip and LED modules. controller converts the DALI protocol messages to control the PWM output signal level of single-color LED lighting. Control bus consists of two lines that can be carried out in conjunction with power lines. Small dimensions allow easy installation in a tin Ø 60 DALI controllers allow easy implementation of LED products in complex lighting systems whose operation is based on the DALI interface. SDL-01 can also act as a standalone controller LED lighting systems.