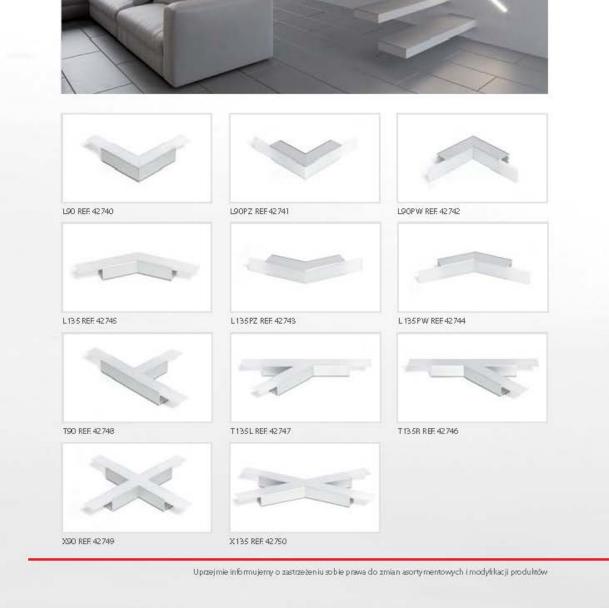

# ZM-GOT 5 PL Grupy kształtów: kształty kątowe kształty krzyżowe Konkstrukcja: Kształtki mogą być zbudowane na bazie jednego z pięciu profili oraz jednej z czterech osłonek. Profile do wyboru: LIPOD, LOKOM, LESTO, LARKO, GIZA Osłonki do wyboru: HS 22 mleczną, HS 22 przeźroczysta, LIGER 22, MUN 22 EN Coupler groups: - angled couplers - intersect couplers Construction: Couplers can be made using one the five profiles and one of four covers. Profiles to choose from LIPOD, LOKOM, LESTO, LARKO, GIZA Coversito choose from HS 22 mleczna, HS 22 pizeźroczysta, LIGER 22, MU N 22