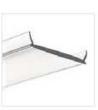

# Product description

Application:

ZM-GOT couplers are assembled short sections of profiles in the specified shapes. Couplers are used to build linear fixtures composed of different multi angle systems from 90 to 135 degree angles. Covers associated with the ZM-GOT couplers extend out 40 mm past the coupler to help stabilize the connection to the extrusion. The ZM-GOT couplers connect to the extrusions with the help of the ZM-180 connectors.

#### EN Application:

ZM-GOT couplets are assembled short sections of profiles in the specified shapes. Couplets are used to build linear fixtures composed of different multi-angle systems from 90 to 135 degree angles. Covers associated with the ZM-GOT couplers extend out 40 mm past the couplet to help stabilize the connection to the extrusion. The ZM-GOT couplers connect to the extrusions with the help of the ZM-180 connectors.