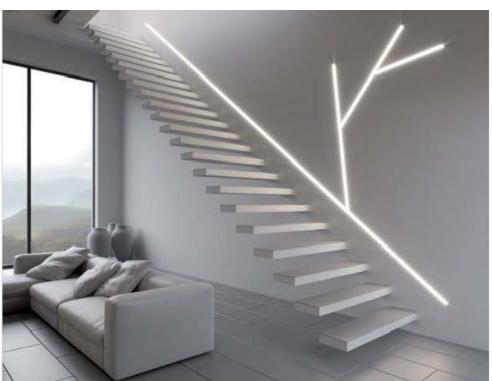

# Product description

Application:

ZM-GOT couplers are assembled short sections of profiles in the specified shapes. Couplers are used to build linear fixtures composed of different multi angle systems from 90 to 135 degree angles. Covers associated with the ZM-GOT couplers extend out 40 mm past the coupler to help stabilize the connection to the extrusion. The ZM-GOT couplers connect to the extrusions with the help of the ZM-180 connectors.

Advantages:

Simplifies and quickens mounting of the chosen aluminum profiles, in unconventional, multi angle systems. The coupler allows you to obtain a uniform line of light.

#### EN Application:

ZM-GOT couplets are assembled short sections of profiles in the specified shapes. Couplets are used to build linear fixtures composed of different multi-angle systems from 90 to 135 degree angles. Covers associated with the ZM-GOT couplers extend out 40 mm past the couplet to help stabilize the connection to the extrusion. The ZM-GOT couplers connect to the extrusions with the help of the ZM-180 connectors.

#### Advantages:

Simplifies and quickens mounting of the chosen aluminum profiles, in unconventional, multi angle systems. The coupler allows you to obtain a uniform line of light.