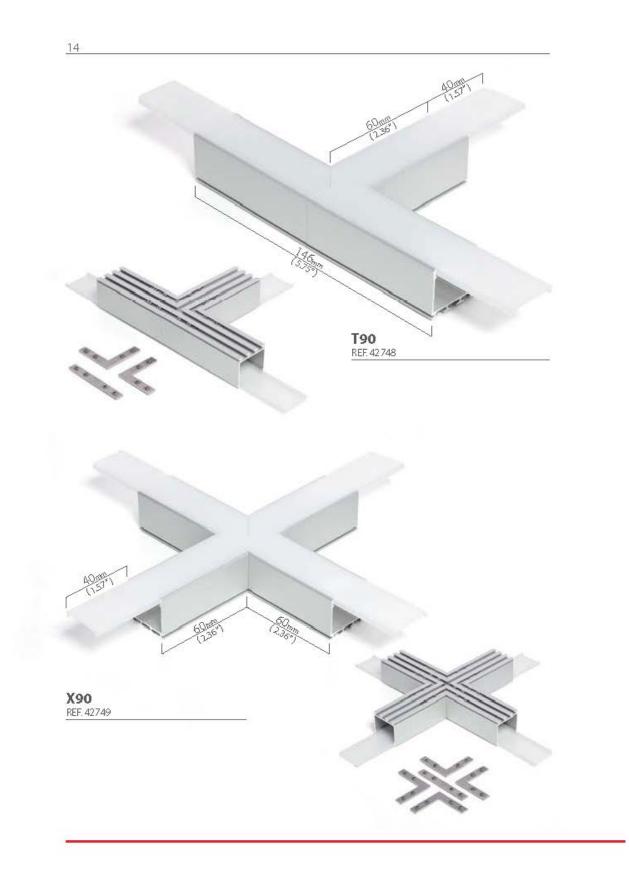

# Product description

Application:

ZM-GOT couplers are assembled short sections of profiles in the specified shapes. Couplers are used to build linear fixtures composed of different multi angle systems from 90 to 135 degree angles. Covers associated with the ZM-GOT couplers extend out 40 mm past the coupler to help stabilize the connection to the extrusion. The ZM-GOT couplers connect to the extrusions with the help of the ZM-180 connectors.

#### EN Application:

ZM-GOT couplets are assembled short sections of profiles in the specified shapes. Couplets are used to build linear fixtures composed of different multi-angle systems from 90 to 135 degree angles. Covers associated with the ZM-GOT couplers extend out 40 mm past the couplet to help stabilize the connection to the extrusion. The ZM-GOT couplers connect to the extrusions with the help of the ZM-180 connectors.

# ZM-GOT 5 PL Grupy kształtów: kształty kątowe kształty krzyżowe Konkstrukcja: Kształtki mogą być zbudowane na bazie jednego z pięciu profili oraz jednej z czterech osłonek. Profile do wyboru: LIPOD, LOKOM, LESTO, LARKO, GIZA Osłonki do wyboru: HS 22 mleczną, HS 22 przeźroczysta, LIGER 22, MUN 22 EN Coupler groups: - angled couplers - intersect couplers Construction: Couplers can be made using one the five profiles and one of four covers. Profiles to choose from LIPOD, LOKOM, LESTO, LARKO, GIZA Coversito choose from HS 22 mleczna, HS 22 pizeźroczysta, LIGER 22, MU N 22