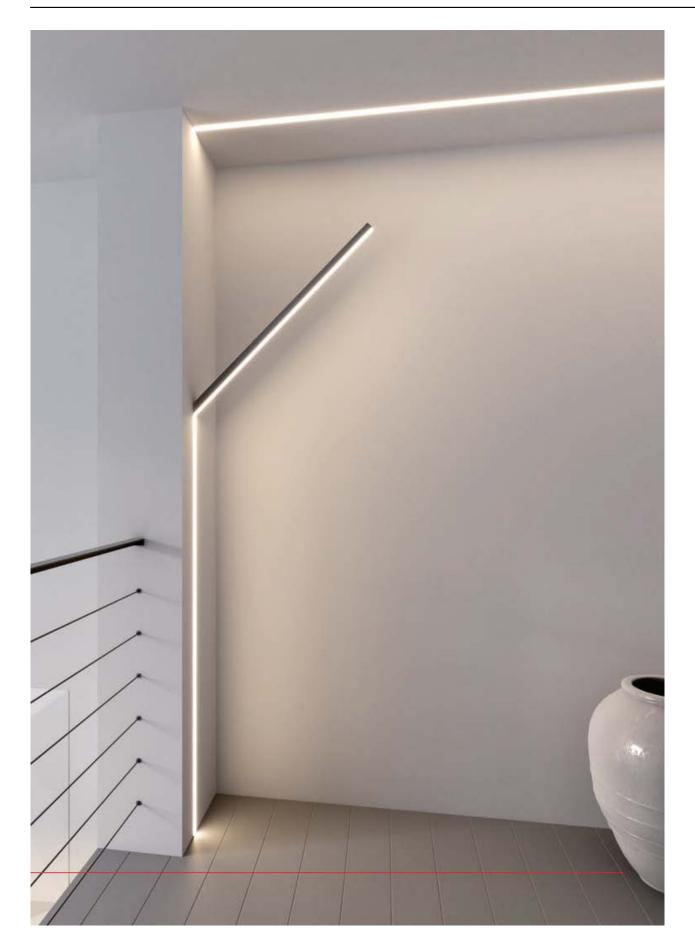

# Product description

Application:

ZM-GOT couplers are assembled short sections of profiles in the specified shapes. Couplers are used to build linear fixtures composed of different multi angle systems from 90 to 135 degree angles. Covers associated with the ZM-GOT couplers extend out 40 mm past the coupler to help stabilize the connection to the extrusion. The ZM-GOT couplers connect to the extrusions with the help of the ZM-180 connectors.

Advantages:

Simplifies and quickens mounting of the chosen aluminum profiles, in unconventional, multi angle systems. The coupler allows you to obtain a uniform line of light.

#### EN Application:

ZM-GOT couplets are assembled short sections of profiles in the specified shapes. Couplets are used to build linear fixtures composed of different multi-angle systems from 90 to 135 degree angles. Covers associated with the ZM-GOT couplers extend out 40 mm past the couplet to help stabilize the connection to the extrusion. The ZM-GOT couplers connect to the extrusions with the help of the ZM-180 connectors.

#### Advantages:

Simplifies and quickens mounting of the chosen aluminum profiles, in unconventional, multi angle systems. The coupler allows you to obtain a uniform line of light.