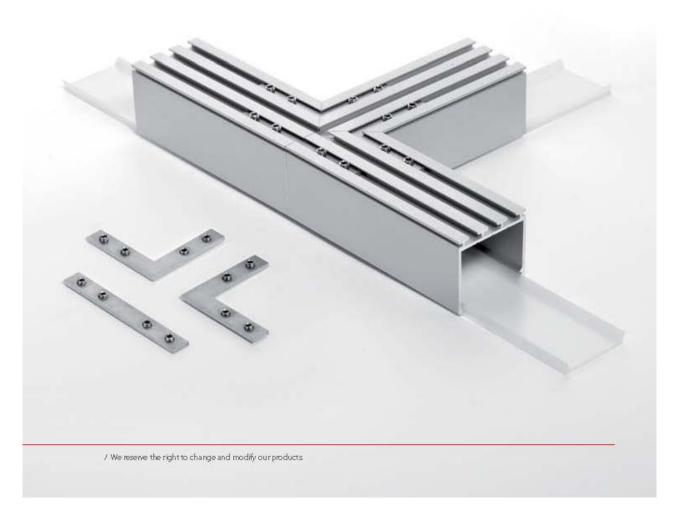

# Product description

Application:

ZM-GOT couplers are assembled short sections of profiles in the specified shapes. Couplers are used to build linear fixtures composed of different multi angle systems from 90 to 135 degree angles. Covers associated with the ZM-GOT couplers extend out 40 mm past the coupler to help stabilize the connection to the extrusion. The ZM-GOT couplers connect to the extrusions with the help of the ZM-180 connectors.

#### EN Application:

ZM-GOT couplets are assembled short sections of profiles in the specified shapes. Couplets are used to build linear fixtures composed of different multi-angle systems from 90 to 135 degree angles. Covers associated with the ZM-GOT couplers extend out 40 mm past the couplet to help stabilize the connection to the extrusion. The ZM-GOT couplers connect to the extrusions with the help of the ZM-180 connectors.

Łączniki/ Connectors:

Profile / Profiles:

LOKOM REF. BSSS3

LESTO REF. BSSS1

MUN 22 REF 17042

LIP OD REF. BSSS4

Osłonki / Covers:

generated by the shopGold