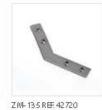

# Product description

Application:

ZM-GOT couplers are assembled short sections of profiles in the specified shapes. Couplers are used to build linear fixtures composed of different multi angle systems from 90 to 135 degree angles. Covers associated with the ZM-GOT couplers extend out 40 mm past the coupler to help stabilize the connection to the extrusion. The ZM-GOT couplers connect to the extrusions with the help of the ZM-180 connectors.

#### EN Application:

ZM-GOT couplets are assembled short sections of profiles in the specified shapes. Couplets are used to build linear fixtures composed of different multi-angle systems from 90 to 135 degree angles. Covers associated with the ZM-GOT couplers extend out 40 mm past the couplet to help stabilize the connection to the extrusion. The ZM-GOT couplers connect to the extrusions with the help of the ZM-180 connectors.