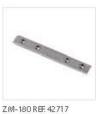

# Product description

Application:

ZM-GOT couplers are assembled short sections of profiles in the specified shapes. Couplers are used to build linear fixtures composed of different multi angle systems from 90 to 135 degree angles. Covers associated with the ZM-GOT couplers extend out 40 mm past the coupler to help stabilize the connection to the extrusion. The ZM-GOT couplers connect to the extrusions with the help of the ZM-180 connectors.

### PL Przeznaczenie:

Kształtki ZM-GOT to zmontowane krótkie odcinki profili w określone kształty. Służą do budowania liniowych opraw komponowanych w różne, wielokątne układy o kątach od 90 do 135 stopni. Osłonki należące do kształtek ZM-GOT wystają poza nie o 40 mm. Styk aluminiowego profilu i osłonki nie pokrywa się. Mijanie tych ele mentów służy lepszej ich stabilizacji w miejscu łączenia. Kształtki ZM-GOT z profilem aluminiowym łączy się za pomocą Łączników ZM-180.

#### EN Application:

ZM-GOT couplets are assembled short sections of profiles in the specified shapes. Couplets are used to build linear fixtures composed of different multi-angle systems from 90 to 135 degree angles. Covers associated with the ZM-GOT couplers extend out 40 mm past the couplet to help stabilize the connection to the extrusion. The ZM-GOT couplers connect to the extrusions with the help of the ZM-180 connectors.