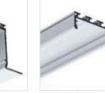

# Product description

Application:

ZM-GOT couplers are assembled short sections of profiles in the specified shapes. Couplers are used to build linear fixtures composed of different multi angle systems from 90 to 135 degree angles. Covers associated with the ZM-GOT couplers extend out 40 mm past the coupler to help stabilize the connection to the extrusion. The ZM-GOT couplers connect to the extrusions with the help of the ZM-180 connectors.

#### EN Application:

ZM-GOT couplets are assembled short sections of profiles in the specified shapes. Couplets are used to build linear fixtures composed of different multi-angle systems from 90 to 135 degree angles. Covers associated with the ZM-GOT couplers extend out 40 mm past the couplet to help stabilize the connection to the extrusion. The ZM-GOT couplers connect to the extrusions with the help of the ZM-180 connectors.