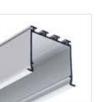

# Product description

Application:

ZM-GOT couplers are assembled short sections of profiles in the specified shapes. Couplers are used to build linear fixtures composed of different multi angle systems from 90 to 135 degree angles. Covers associated with the ZM-GOT couplers extend out 40 mm past the coupler to help stabilize the connection to the extrusion. The ZM-GOT couplers connect to the extrusions with the help of the ZM-180 connectors.

#### EN Application:

ZM-GOT couplets are assembled short sections of profiles in the specified shapes. Couplets are used to build linear fixtures composed of different multi-angle systems from 90 to 135 degree angles. Covers associated with the ZM-GOT couplers extend out 40 mm past the couplet to help stabilize the connection to the extrusion. The ZM-GOT couplers connect to the extrusions with the help of the ZM-180 connectors.