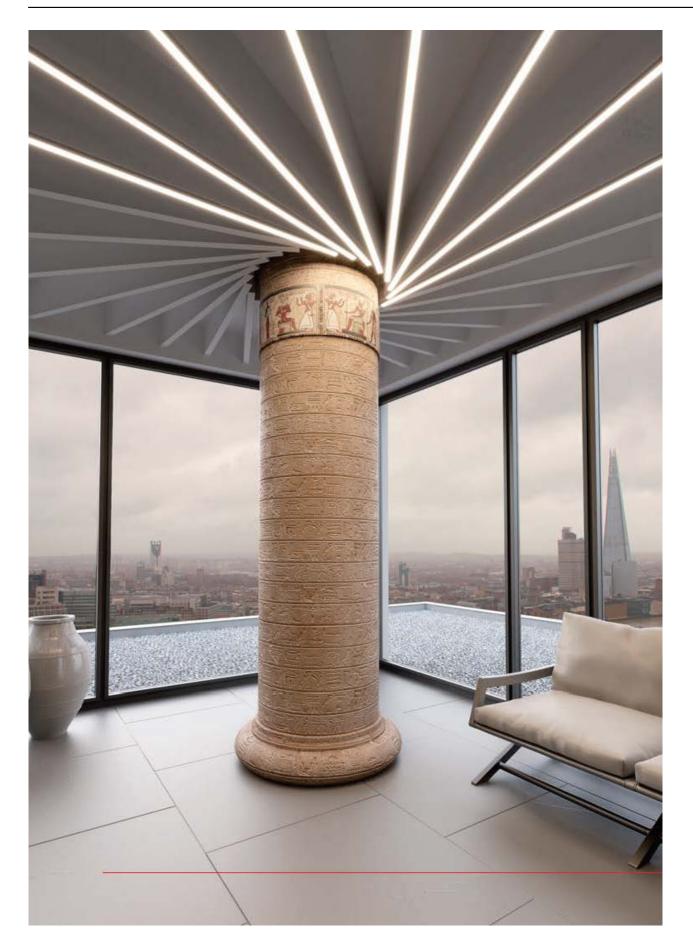

# Product description

Application:

ZM-GOT couplers are assembled short sections of profiles in the specified shapes. Couplers are used to build linear fixtures composed of different multi angle systems from 90 to 135 degree angles. Covers associated with the ZM-GOT couplers extend out 40 mm past the coupler to help stabilize the connection to the extrusion. The ZM-GOT couplers connect to the extrusions with the help of the ZM-180 connectors.

Advantages:

Simplifies and quickens mounting of the chosen aluminum profiles, in unconventional, multi angle systems. The coupler allows you to obtain a uniform line of light.

#### EN Application:

ZM-GOT couplets are assembled short sections of profiles in the specified shapes. Couplets are used to build linear fixtures composed of different multi-angle systems from 90 to 135 degree angles. Covers associated with the ZM-GOT couplers extend out 40 mm past the couplet to help stabilize the connection to the extrusion. The ZM-GOT couplers connect to the extrusions with the help of the ZM-180 connectors.

#### Advantages:

Simplifies and quickens mounting of the chosen aluminum profiles, in unconventional, multi angle systems. The coupler allows you to obtain a uniform line of light.