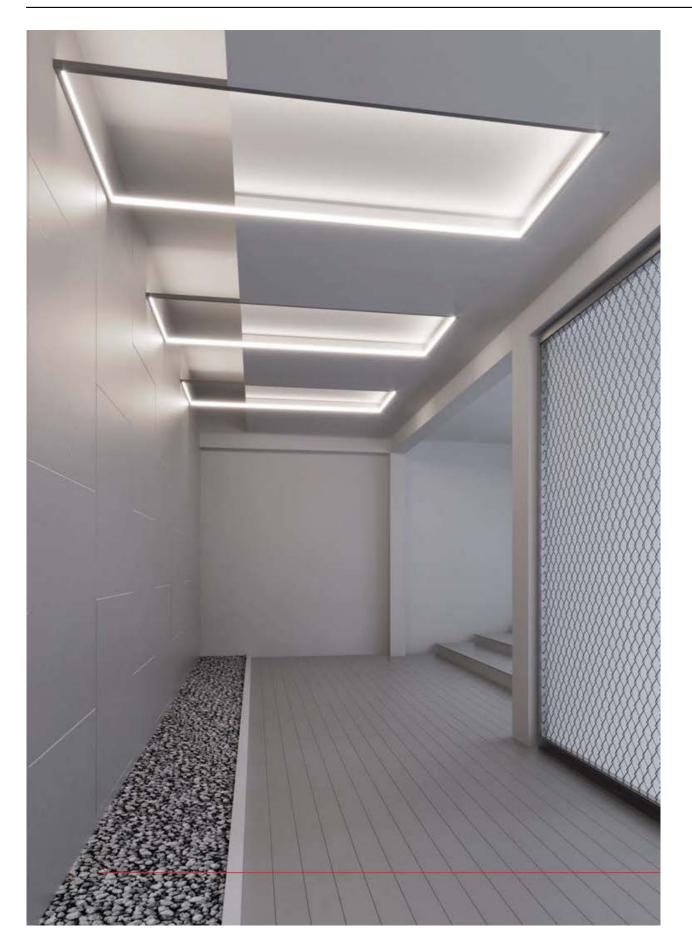

# Product description

Application:

ZM-GOT couplers are assembled short sections of profiles in the specified shapes. Couplers are used to build linear fixtures composed of different multi angle systems from 90 to 135 degree angles. Covers associated with the ZM-GOT couplers extend out 40 mm past the coupler to help stabilize the connection to the extrusion. The ZM-GOT couplers connect to the extrusions with the help of the ZM-180 connectors.

Advantages:

Simplifies and quickens mounting of the chosen aluminum profiles, in unconventional, multi angle systems. The coupler allows you to obtain a uniform line of light.

#### EN Application:

ZM-GOT couplets are assembled short sections of profiles in the specified shapes. Couplets are used to build linear fixtures composed of different multi-angle systems from 90 to 135 degree angles. Covers associated with the ZM-GOT couplers extend out 40 mm past the couplet to help stabilize the connection to the extrusion. The ZM-GOT couplers connect to the extrusions with the help of the ZM-180 connectors.

#### Advantages:

Simplifies and quickens mounting of the chosen aluminum profiles, in unconventional, multi angle systems. The coupler allows you to obtain a uniform line of light.