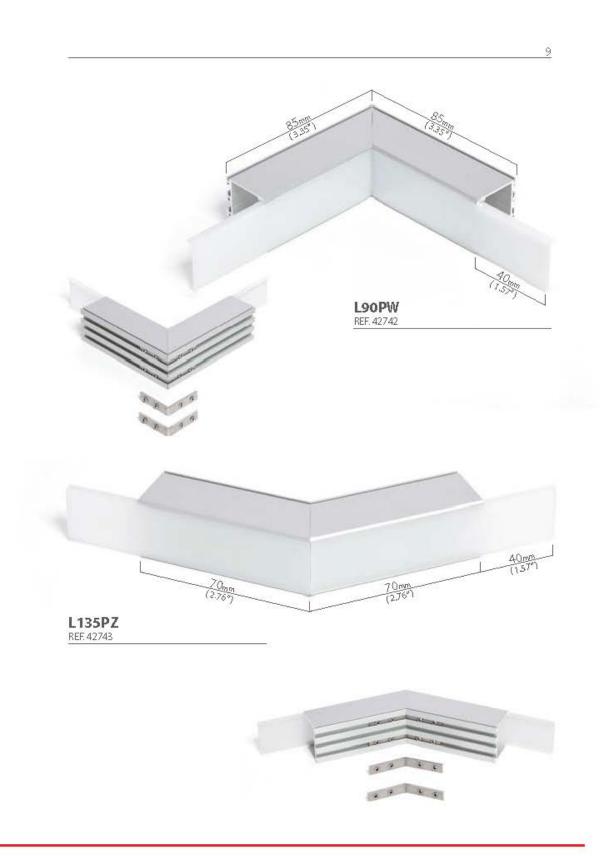

# ZM-GOT 5 PL Grupy kształtów: kształty kątowe kształty krzyżowe Konkstrukcja: Kształtki mogą być zbudowane na bazie jednego z pięciu profili oraz jednej z czterech osłonek. Profile do wyboru: LIPOD, LOKOM, LESTO, LARKO, GIZA Osłonki do wyboru: HS 22 mleczną, HS 22 przeźroczysta, LIGER 22, MUN 22 EN Coupler groups: - angled couplers - intersect couplers Construction: Couplers can be made using one the five profiles and one of four covers. Profiles to choose from LIPOD, LOKOM, LESTO, LARKO, GIZA Coversito choose from HS 22 mleczna, HS 22 pizeźroczysta, LIGER 22, MU N 22

Łączniki/ Connectors:

Profile / Profiles:

LOKOM REF. BSSS3

LESTO REF. BSSS1

MUN 22 REF 17042

LIP OD REF. BSSS4

Osłonki / Covers:

generated by the shopGold