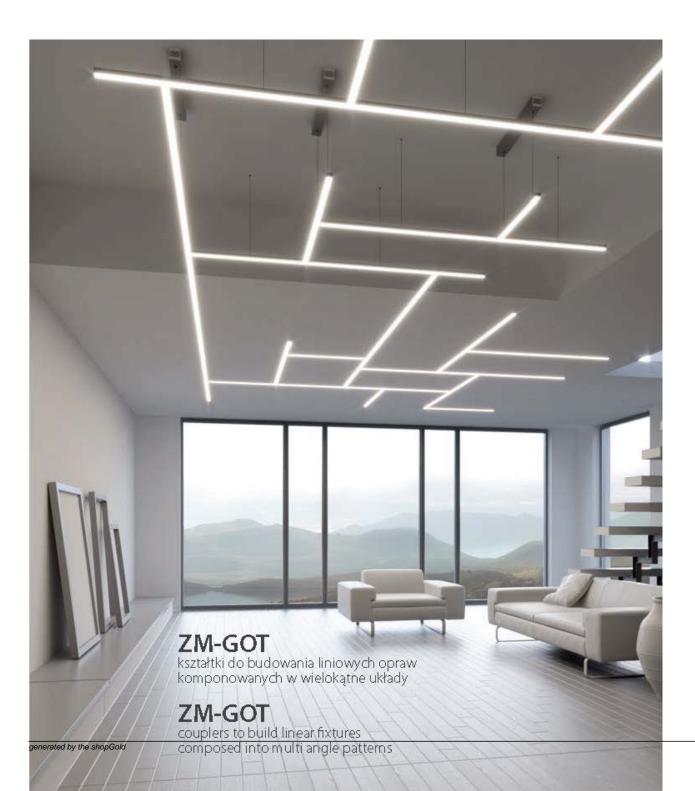

# Product description

Application:

ZM-GOT couplers are assembled short sections of profiles in the specified shapes. Couplers are used to build linear fixtures composed of different multi angle systems from 90 to 135 degree angles. Covers associated with the ZM-GOT couplers extend out 40 mm past the coupler to help stabilize the connection to the extrusion. The ZM-GOT couplers connect to the extrusions with the help of the ZM-180 connectors.

Advantages:

Simplifies and quickens mounting of the chosen aluminum profiles, in unconventional, multi angle systems. The coupler allows you to obtain a uniform line of light.

#### EN Application:

ZM-GOT couplets are assembled short sections of profiles in the specified shapes. Couplets are used to build linear fixtures composed of different multi-angle systems from 90 to 135 degree angles. Covers associated with the ZM-GOT couplers extend out 40 mm past the couplet to help stabilize the connection to the extrusion. The ZM-GOT couplers connect to the extrusions with the help of the ZM-180 connectors.

#### Advantages:

Simplifies and quickens mounting of the chosen aluminum profiles, in unconventional, multi angle systems. The coupler allows you to obtain a uniform line of light.