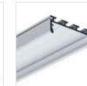

# Product description

Application:

ZM-GOT couplers are assembled short sections of profiles in the specified shapes. Couplers are used to build linear fixtures composed of different multi angle systems from 90 to 135 degree angles. Covers associated with the ZM-GOT couplers extend out 40 mm past the coupler to help stabilize the connection to the extrusion. The ZM-GOT couplers connect to the extrusions with the help of the ZM-180 connectors.

#### EN Application:

ZM-GOT couplets are assembled short sections of profiles in the specified shapes. Couplets are used to build linear fixtures composed of different multi-angle systems from 90 to 135 degree angles. Covers associated with the ZM-GOT couplers extend out 40 mm past the couplet to help stabilize the connection to the extrusion. The ZM-GOT couplers connect to the extrusions with the help of the ZM-180 connectors.