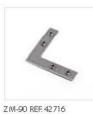

# Product description

Application:

ZM-GOT couplers are assembled short sections of profiles in the specified shapes. Couplers are used to build linear fixtures composed of different multi angle systems from 90 to 135 degree angles. Covers associated with the ZM-GOT couplers extend out 40 mm past the coupler to help stabilize the connection to the extrusion. The ZM-GOT couplers connect to the extrusions with the help of the ZM-180 connectors.

#### EN Application:

ZM-GOT couplets are assembled short sections of profiles in the specified shapes. Couplets are used to build linear fixtures composed of different multi-angle systems from 90 to 135 degree angles. Covers associated with the ZM-GOT couplers extend out 40 mm past the couplet to help stabilize the connection to the extrusion. The ZM-GOT couplers connect to the extrusions with the help of the ZM-180 connectors.