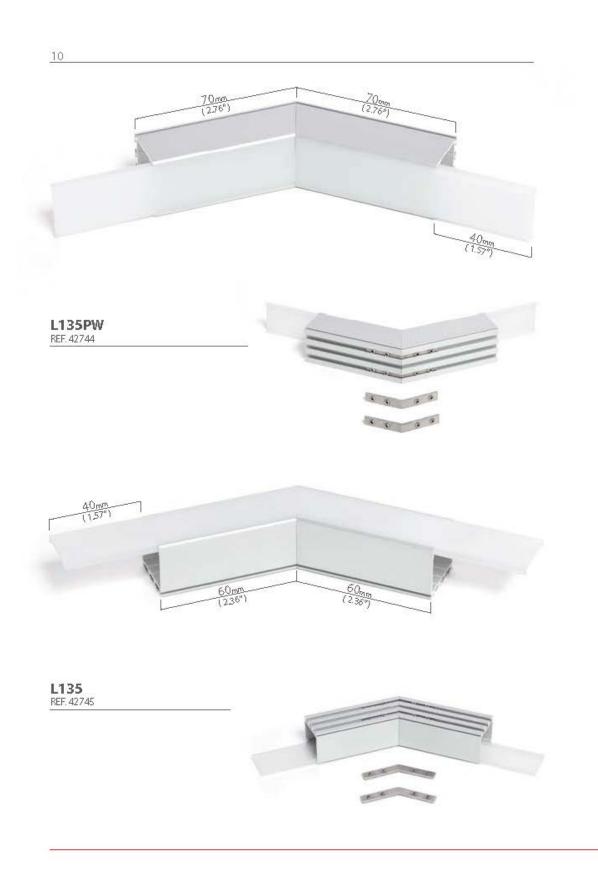

# ZM-GOT 5 PL Grupy kształtów: kształty kątowe kształty krzyżowe Konkstrukcja: Kształtki mogą być zbudowane na bazie jednego z pięciu profili oraz jednej z czterech osłonek. Profile do wyboru: LIPOD, LOKOM, LESTO, LARKO, GIZA Osłonki do wyboru: HS 22 mleczną, HS 22 przeźroczysta, LIGER 22, MUN 22 EN Coupler groups: - angled couplers - intersect couplers Construction: Couplers can be made using one the five profiles and one of four covers. Profiles to choose from LIPOD, LOKOM, LESTO, LARKO, GIZA Coversito choose from HS 22 mleczna, HS 22 pizeźroczysta, LIGER 22, MU N 22

Łączniki/ Connectors:

Profile / Profiles:

LOKOM REF. BSSS3

LESTO REF. BSSS1

MUN 22 REF 17042

LIP OD REF. BSSS4

Osłonki / Covers:

generated by the shopGold