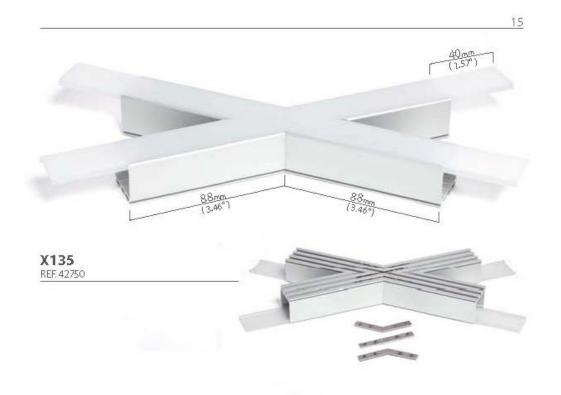

# Product description

Application:

ZM-GOT couplers are assembled short sections of profiles in the specified shapes. Couplers are used to build linear fixtures composed of different multi angle systems from 90 to 135 degree angles. Covers associated with the ZM-GOT couplers extend out 40 mm past the coupler to help stabilize the connection to the extrusion. The ZM-GOT couplers connect to the extrusions with the help of the ZM-180 connectors.

#### EN Application:

ZM-GOT couplets are assembled short sections of profiles in the specified shapes. Couplets are used to build linear fixtures composed of different multi-angle systems from 90 to 135 degree angles. Covers associated with the ZM-GOT couplers extend out 40 mm past the couplet to help stabilize the connection to the extrusion. The ZM-GOT couplers connect to the extrusions with the help of the ZM-180 connectors.

Advantages:

Simplifies and quickens mounting of the chosen aluminum profiles, in unconventional, multi angle systems. The coupler allows you to obtain a uniform line of light.

#### Advantages:

Simplifies and quickens mounting of the chosen aluminum profiles, in unconventional, multi angle systems. The coupler allows you to obtain a uniform line of light.