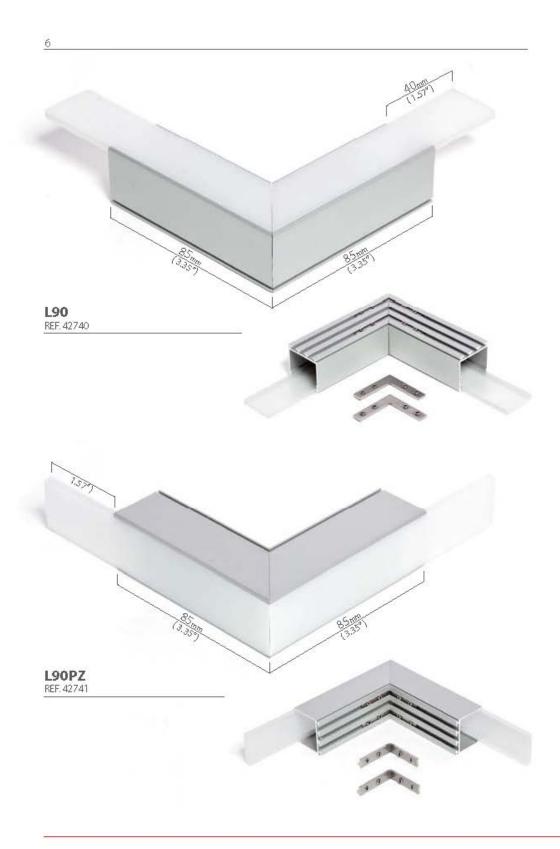

# Product description

Application:

ZM-GOT couplers are assembled short sections of profiles in the specified shapes. Couplers are used to build linear fixtures composed of different multi angle systems from 90 to 135 degree angles. Covers associated with the ZM-GOT couplers extend out 40 mm past the coupler to help stabilize the connection to the extrusion. The ZM-GOT couplers connect to the extrusions with the help of the ZM-180 connectors.

#### EN Application:

ZM-GOT couplets are assembled short sections of profiles in the specified shapes. Couplets are used to build linear fixtures composed of different multi-angle systems from 90 to 135 degree angles. Covers associated with the ZM-GOT couplers extend out 40 mm past the couplet to help stabilize the connection to the extrusion. The ZM-GOT couplers connect to the extrusions with the help of the ZM-180 connectors.

### PL Przeznaczenie:

Kształtki ZM-GOT to zmontowane krótkie odcinki profili w określone kształty. Służą do budowania liniowych opraw komponowanych w różne, wielokątne układy o kątach od 90 do 135 stopni. Osłonki należące do kształtek ZM-GOT wystają poza nie o 40 mm. Styk aluminiowego profilu i osłonki nie pokrywa się. Mijanie tych ele mentów służy lepszej ich stabilizacji w miejscu łączenia. Kształtki ZM-GOT z profilem aluminiowym łączy się za pomocą Łączników ZM-180.