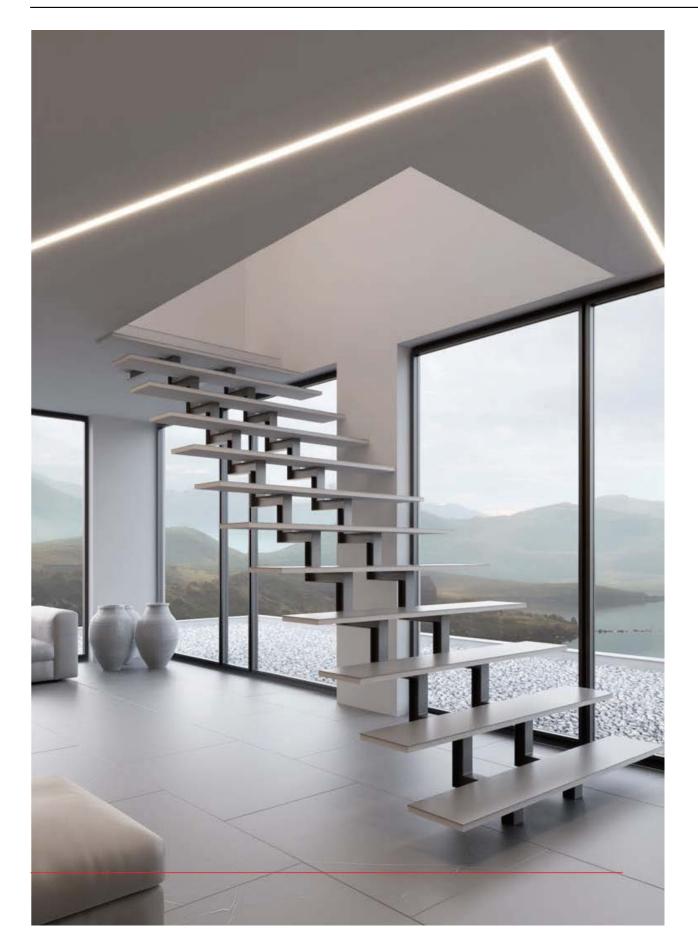

# Product description

Application:

ZM-GOT couplers are assembled short sections of profiles in the specified shapes. Couplers are used to build linear fixtures composed of different multi angle systems from 90 to 135 degree angles. Covers associated with the ZM-GOT couplers extend out 40 mm past the coupler to help stabilize the connection to the extrusion. The ZM-GOT couplers connect to the extrusions with the help of the ZM-180 connectors.

Advantages:

Simplifies and quickens mounting of the chosen aluminum profiles, in unconventional, multi angle systems. The coupler allows you to obtain a uniform line of light.

#### EN Application:

ZM-GOT couplets are assembled short sections of profiles in the specified shapes. Couplets are used to build linear fixtures composed of different multi-angle systems from 90 to 135 degree angles. Covers associated with the ZM-GOT couplers extend out 40 mm past the couplet to help stabilize the connection to the extrusion. The ZM-GOT couplers connect to the extrusions with the help of the ZM-180 connectors.

#### Advantages:

Simplifies and quickens mounting of the chosen aluminum profiles, in unconventional, multi angle systems. The coupler allows you to obtain a uniform line of light.