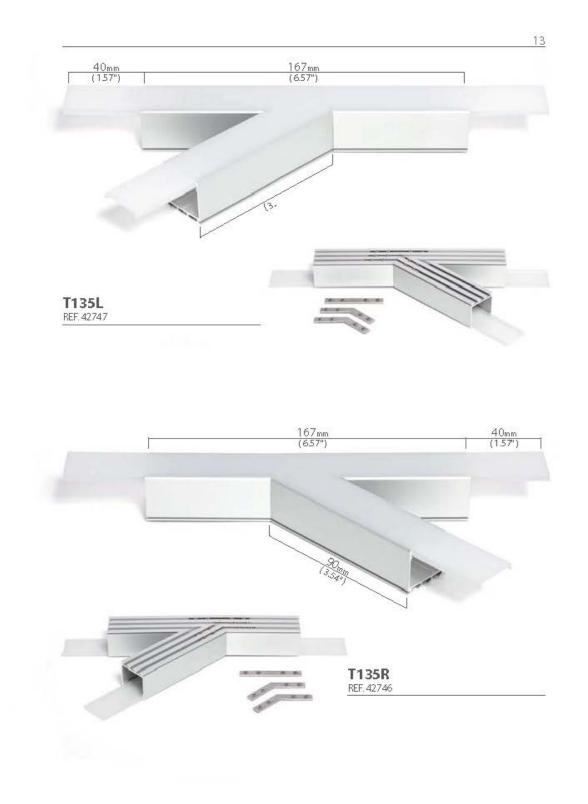

# Product description

Application:

ZM-GOT couplers are assembled short sections of profiles in the specified shapes. Couplers are used to build linear fixtures composed of different multi angle systems from 90 to 135 degree angles. Covers associated with the ZM-GOT couplers extend out 40 mm past the coupler to help stabilize the connection to the extrusion. The ZM-GOT couplers connect to the extrusions with the help of the ZM-180 connectors.

#### EN Application:

ZM-GOT couplets are assembled short sections of profiles in the specified shapes. Couplets are used to build linear fixtures composed of different multi-angle systems from 90 to 135 degree angles. Covers associated with the ZM-GOT couplers extend out 40 mm past the couplet to help stabilize the connection to the extrusion. The ZM-GOT couplers connect to the extrusions with the help of the ZM-180 connectors.

# ZM-GOT 5 PL Grupy kształtów: kształty kątowe kształty krzyżowe Konkstrukcja: Kształtki mogą być zbudowane na bazie jednego z pięciu profili oraz jednej z czterech osłonek. Profile do wyboru: LIPOD, LOKOM, LESTO, LARKO, GIZA Osłonki do wyboru: HS 22 mleczną, HS 22 przeźroczysta, LIGER 22, MUN 22 EN Coupler groups: - angled couplers - intersect couplers Construction: Couplers can be made using one the five profiles and one of four covers. Profiles to choose from LIPOD, LOKOM, LESTO, LARKO, GIZA Coversito choose from HS 22 mleczna, HS 22 pizeźroczysta, LIGER 22, MU N 22