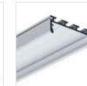

## Product description

Application:

ZM-GOT couplers are assembled short sections of profiles in the specified shapes. Couplers are used to build linear fixtures composed of different multi angle systems from 90 to 135 degree angles. Covers associated with the ZM-GOT couplers extend out 40 mm past the coupler to help stabilize the connection to the extrusion. The ZM-GOT couplers connect to the extrusions with the help of the ZM-180 connectors.

#### EN Application:

ZM-GOT couplets are assembled short sections of profiles in the specified shapes. Couplets are used to build linear fixtures composed of different multi-angle systems from 90 to 135 degree angles. Covers associated with the ZM-GOT couplers extend out 40 mm past the couplet to help stabilize the connection to the extrusion. The ZM-GOT couplers connect to the extrusions with the help of the ZM-180 connectors.