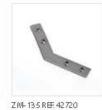

## Product description

Application:

ZM-GOT couplers are assembled short sections of profiles in the specified shapes. Couplers are used to build linear fixtures composed of different multi angle systems from 90 to 135 degree angles. Covers associated with the ZM-GOT couplers extend out 40 mm past the coupler to help stabilize the connection to the extrusion. The ZM-GOT couplers connect to the extrusions with the help of the ZM-180 connectors.

#### PL Przeznaczenie:

Kształtki ZM-GOT to zmontowane krótkie odcinki profili w określone kształty. Służą do budowania liniowych opraw komponowanych w różne, wielokątne układy o kątach od 90 do 135 stopni. Osłonki należące do kształtek ZM-GOT wystają poza nie o 40 mm. Styk aluminiowego profilu i osłonki nie pokrywa się. Mijanie tych ele mentów służy lepszej ich stabilizacji w miejscu łączenia. Kształtki ZM-GOT z profilem aluminiowym łączy się za pomocą Łączników ZM-180.

#### EN Application:

ZM-GOT couplets are assembled short sections of profiles in the specified shapes. Couplets are used to build linear fixtures composed of different multi-angle systems from 90 to 135 degree angles. Covers associated with the ZM-GOT couplers extend out 40 mm past the couplet to help stabilize the connection to the extrusion. The ZM-GOT couplers connect to the extrusions with the help of the ZM-180 connectors.