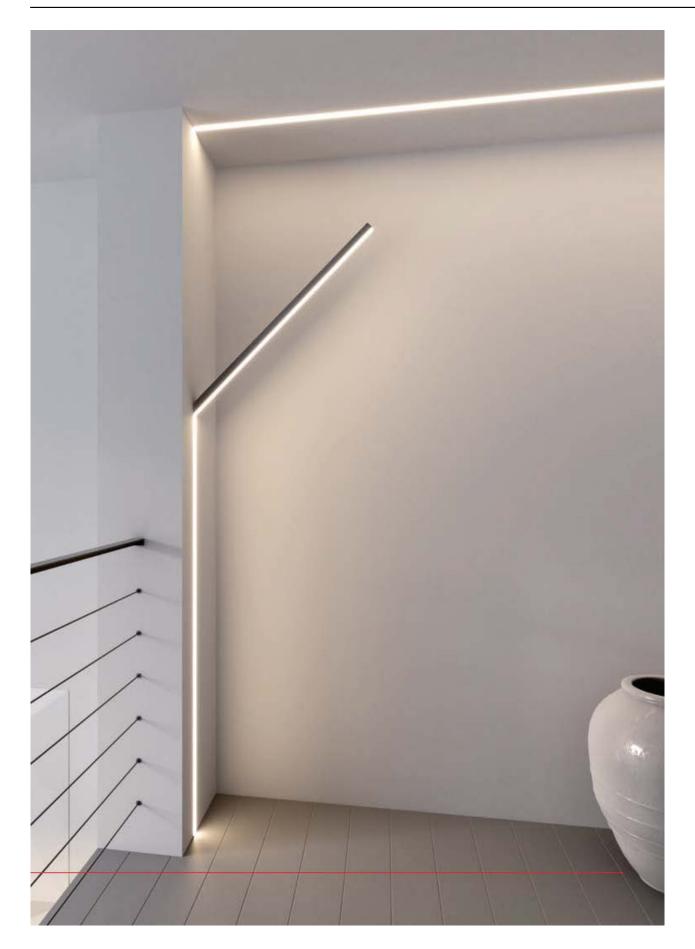

## Product description

Application:

ZM-GOT couplers are assembled short sections of profiles in the specified shapes. Couplers are used to build linear fixtures composed of different multi angle systems from 90 to 135 degree angles. Covers associated with the ZM-GOT couplers extend out 40 mm past the coupler to help stabilize the connection to the extrusion. The ZM-GOT couplers connect to the extrusions with the help of the ZM-180 connectors.

Advantages:

Simplifies and quickens mounting of the chosen aluminum profiles, in unconventional, multi angle systems. The coupler allows you to obtain a uniform line of light.

#### EN Application:

ZM-GOT couplets are assembled short sections of profiles in the specified shapes. Couplets are used to build linear fixtures composed of different multi-angle systems from 90 to 135 degree angles. Covers associated with the ZM-GOT couplers extend out 40 mm past the couplet to help stabilize the connection to the extrusion. The ZM-GOT couplers connect to the extrusions with the help of the ZM-180 connectors.

#### Advantages:

Simplifies and quickens mounting of the chosen aluminum profiles, in unconventional, multi angle systems. The coupler allows you to obtain a uniform line of light.