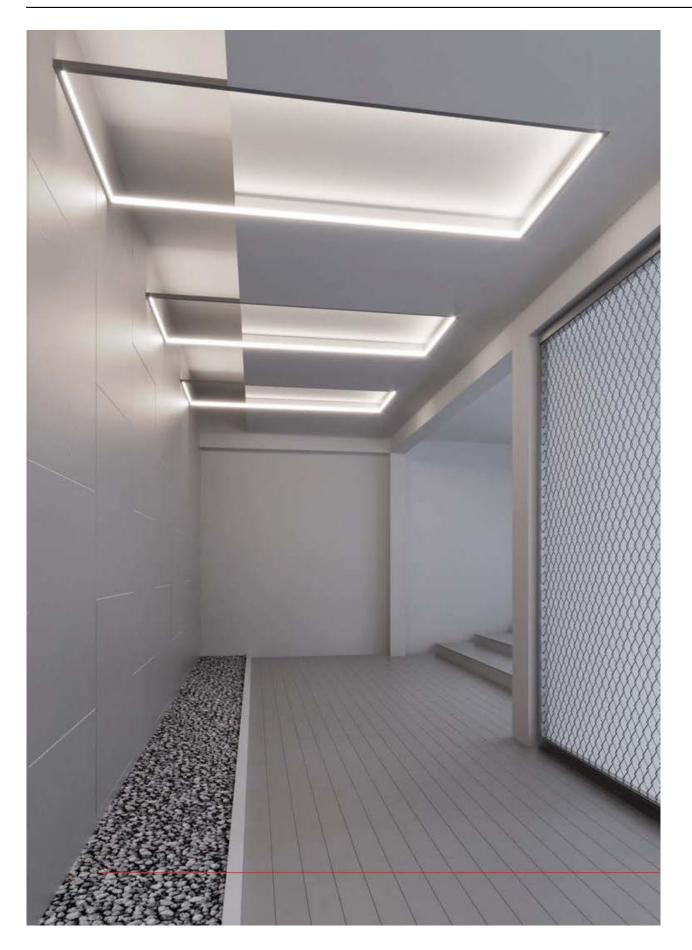

## Product description

Application:

ZM-GOT couplers are assembled short sections of profiles in the specified shapes. Couplers are used to build linear fixtures composed of different multi angle systems from 90 to 135 degree angles. Covers associated with the ZM-GOT couplers extend out 40 mm past the coupler to help stabilize the connection to the extrusion. The ZM-GOT couplers connect to the extrusions with the help of the ZM-180 connectors.

Advantages:

Simplifies and quickens mounting of the chosen aluminum profiles, in unconventional, multi angle systems. The coupler allows you to obtain a uniform line of light.

#### EN Application:

ZM-GOT couplets are assembled short sections of profiles in the specified shapes. Couplets are used to build linear fixtures composed of different multi-angle systems from 90 to 135 degree angles. Covers associated with the ZM-GOT couplers extend out 40 mm past the couplet to help stabilize the connection to the extrusion. The ZM-GOT couplers connect to the extrusions with the help of the ZM-180 connectors.

#### Advantages:

Simplifies and quickens mounting of the chosen aluminum profiles, in unconventional, multi angle systems. The coupler allows you to obtain a uniform line of light.