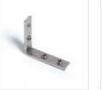

## Product description

Application:

ZM-GOT couplers are assembled short sections of profiles in the specified shapes. Couplers are used to build linear fixtures composed of different multi angle systems from 90 to 135 degree angles. Covers associated with the ZM-GOT couplers extend out 40 mm past the coupler to help stabilize the connection to the extrusion. The ZM-GOT couplers connect to the extrusions with the help of the ZM-180 connectors.

#### EN Application:

ZM-GOT couplets are assembled short sections of profiles in the specified shapes. Couplets are used to build linear fixtures composed of different multi-angle systems from 90 to 135 degree angles. Covers associated with the ZM-GOT couplers extend out 40 mm past the couplet to help stabilize the connection to the extrusion. The ZM-GOT couplers connect to the extrusions with the help of the ZM-180 connectors.