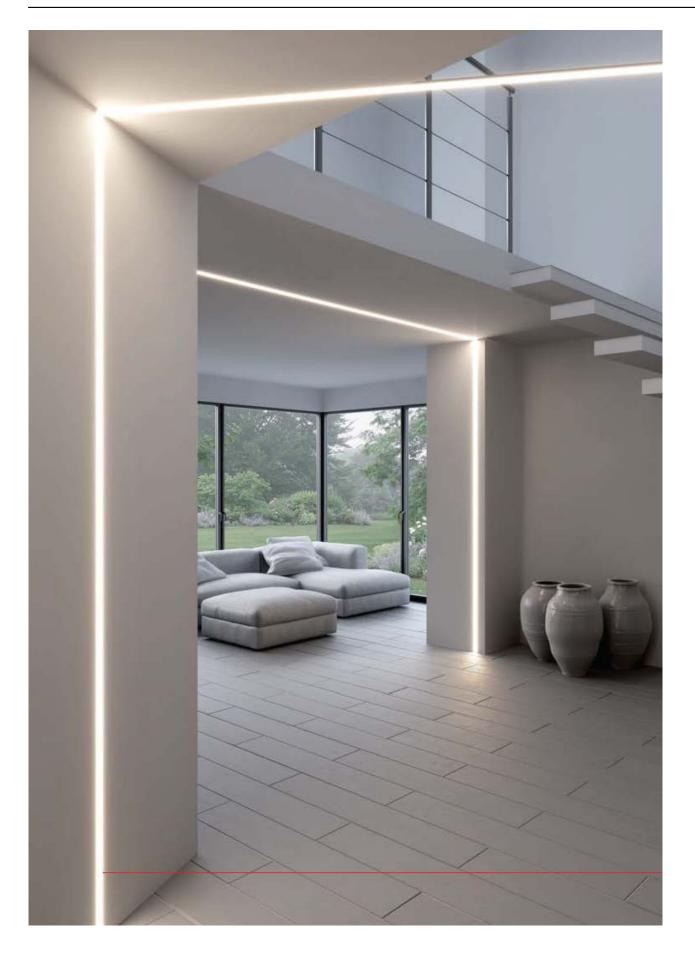

## Product description

Application:

ZM-GOT couplers are assembled short sections of profiles in the specified shapes. Couplers are used to build linear fixtures composed of different multi angle systems from 90 to 135 degree angles. Covers associated with the ZM-GOT couplers extend out 40 mm past the coupler to help stabilize the connection to the extrusion. The ZM-GOT couplers connect to the extrusions with the help of the ZM-180 connectors.

#### EN Application:

ZM-GOT couplets are assembled short sections of profiles in the specified shapes. Couplets are used to build linear fixtures composed of different multi-angle systems from 90 to 135 degree angles. Covers associated with the ZM-GOT couplers extend out 40 mm past the couplet to help stabilize the connection to the extrusion. The ZM-GOT couplers connect to the extrusions with the help of the ZM-180 connectors.