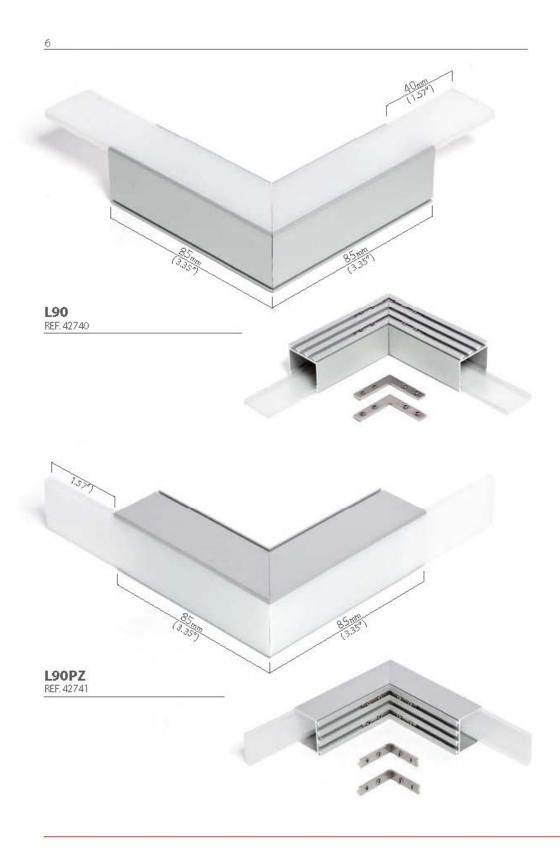

## Product description

Application:

ZM-GOT couplers are assembled short sections of profiles in the specified shapes. Couplers are used to build linear fixtures composed of different multi angle systems from 90 to 135 degree angles. Covers associated with the ZM-GOT couplers extend out 40 mm past the coupler to help stabilize the connection to the extrusion. The ZM-GOT couplers connect to the extrusions with the help of the ZM-180 connectors.

#### EN Application:

ZM-GOT couplets are assembled short sections of profiles in the specified shapes. Couplets are used to build linear fixtures composed of different multi-angle systems from 90 to 135 degree angles. Covers associated with the ZM-GOT couplers extend out 40 mm past the couplet to help stabilize the connection to the extrusion. The ZM-GOT couplers connect to the extrusions with the help of the ZM-180 connectors.

## ZM-GOT 5 PL Grupy kształtów: kształty kątowe kształty krzyżowe Konkstrukcja: Kształtki mogą być zbudowane na bazie jednego z pięciu profili oraz jednej z czterech osłonek. Profile do wyboru: LIPOD, LOKOM, LESTO, LARKO, GIZA Osłonki do wyboru: HS 22 mleczną, HS 22 przeźroczysta, LIGER 22, MUN 22 EN Coupler groups: - angled couplers - intersect couplers Construction: Couplers can be made using one the five profiles and one of four covers. Profiles to choose from LIPOD, LOKOM, LESTO, LARKO, GIZA Coversito choose from HS 22 mleczna, HS 22 pizeźroczysta, LIGER 22, MU N 22