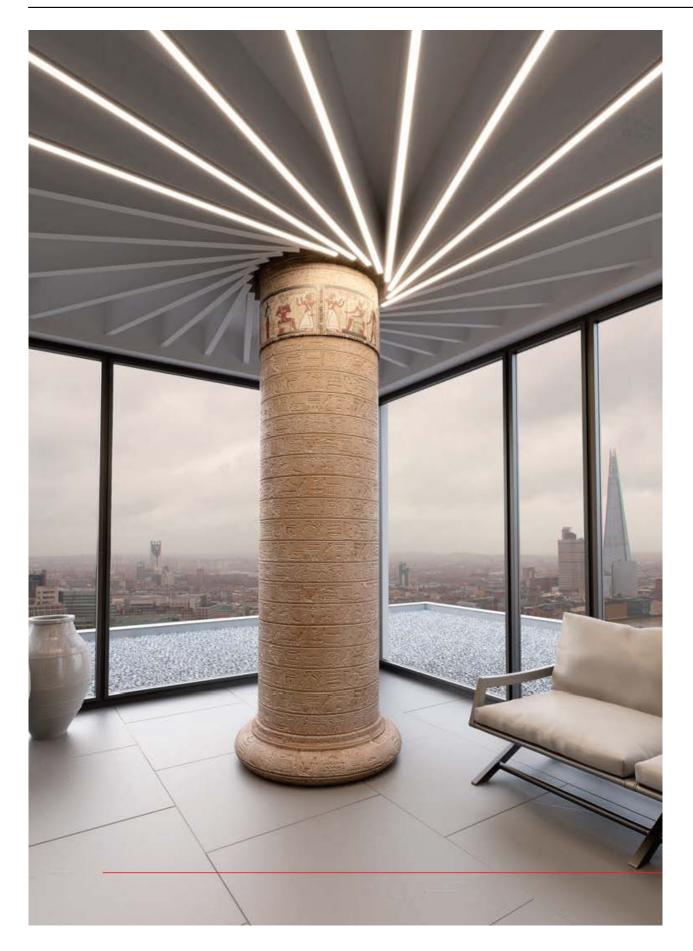

## Product description

Application:

ZM-GOT couplers are assembled short sections of profiles in the specified shapes. Couplers are used to build linear fixtures composed of different multi angle systems from 90 to 135 degree angles. Covers associated with the ZM-GOT couplers extend out 40 mm past the coupler to help stabilize the connection to the extrusion. The ZM-GOT couplers connect to the extrusions with the help of the ZM-180 connectors.

Advantages:

Simplifies and quickens mounting of the chosen aluminum profiles, in unconventional, multi angle systems. The coupler allows you to obtain a uniform line of light.

#### EN Application:

ZM-GOT couplets are assembled short sections of profiles in the specified shapes. Couplets are used to build linear fixtures composed of different multi-angle systems from 90 to 135 degree angles. Covers associated with the ZM-GOT couplers extend out 40 mm past the couplet to help stabilize the connection to the extrusion. The ZM-GOT couplers connect to the extrusions with the help of the ZM-180 connectors.

#### Advantages:

Simplifies and quickens mounting of the chosen aluminum profiles, in unconventional, multi angle systems. The coupler allows you to obtain a uniform line of light.