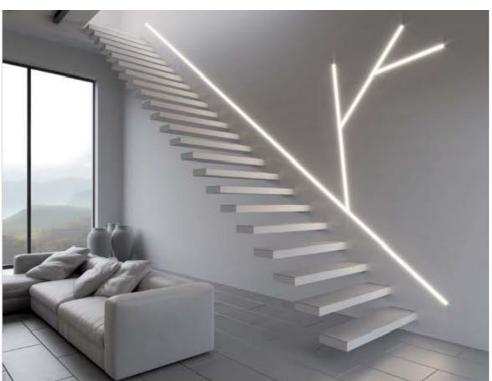

## Product description

Application:

ZM-GOT couplers are assembled short sections of profiles in the specified shapes. Couplers are used to build linear fixtures composed of different multi angle systems from 90 to 135 degree angles. Covers associated with the ZM-GOT couplers extend out 40 mm past the coupler to help stabilize the connection to the extrusion. The ZM-GOT couplers connect to the extrusions with the help of the ZM-180 connectors.

#### EN Application:

ZM-GOT couplets are assembled short sections of profiles in the specified shapes. Couplets are used to build linear fixtures composed of different multi-angle systems from 90 to 135 degree angles. Covers associated with the ZM-GOT couplers extend out 40 mm past the couplet to help stabilize the connection to the extrusion. The ZM-GOT couplers connect to the extrusions with the help of the ZM-180 connectors.