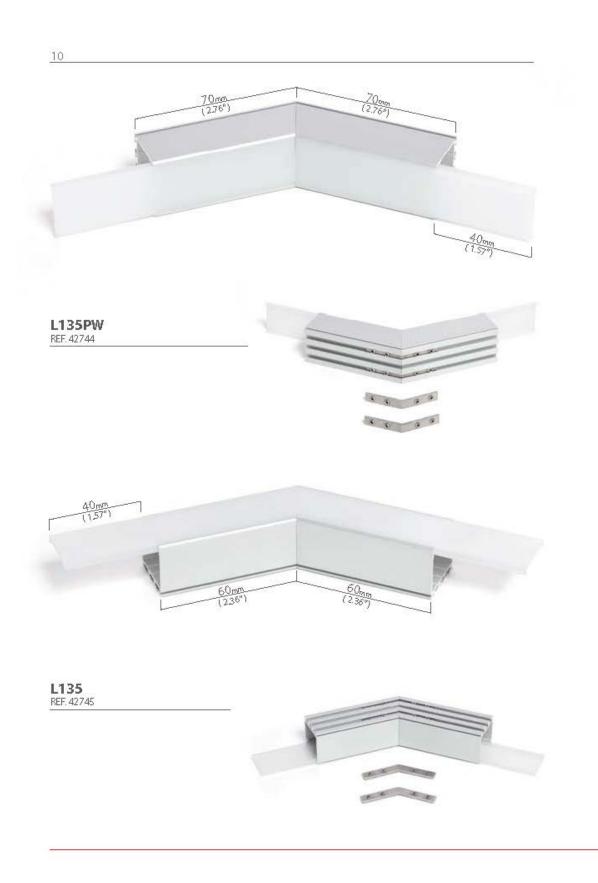

## Product description

Application:

ZM-GOT couplers are assembled short sections of profiles in the specified shapes. Couplers are used to build linear fixtures composed of different multi angle systems from 90 to 135 degree angles. Covers associated with the ZM-GOT couplers extend out 40 mm past the coupler to help stabilize the connection to the extrusion. The ZM-GOT couplers connect to the extrusions with the help of the ZM-180 connectors.

#### EN Application:

ZM-GOT couplets are assembled short sections of profiles in the specified shapes. Couplets are used to build linear fixtures composed of different multi-angle systems from 90 to 135 degree angles. Covers associated with the ZM-GOT couplers extend out 40 mm past the couplet to help stabilize the connection to the extrusion. The ZM-GOT couplers connect to the extrusions with the help of the ZM-180 connectors.