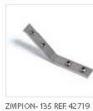

## Product description

Application:

ZM-GOT couplers are assembled short sections of profiles in the specified shapes. Couplers are used to build linear fixtures composed of different multi angle systems from 90 to 135 degree angles. Covers associated with the ZM-GOT couplers extend out 40 mm past the coupler to help stabilize the connection to the extrusion. The ZM-GOT couplers connect to the extrusions with the help of the ZM-180 connectors.

#### EN Application:

ZM-GOT couplets are assembled short sections of profiles in the specified shapes. Couplets are used to build linear fixtures composed of different multi-angle systems from 90 to 135 degree angles. Covers associated with the ZM-GOT couplers extend out 40 mm past the couplet to help stabilize the connection to the extrusion. The ZM-GOT couplers connect to the extrusions with the help of the ZM-180 connectors.