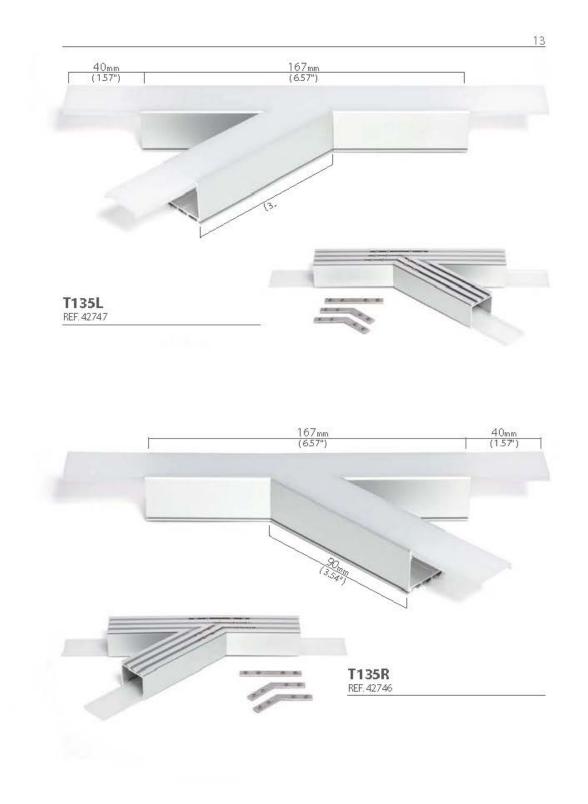

## Product description

Application:

ZM-GOT couplers are assembled short sections of profiles in the specified shapes. Couplers are used to build linear fixtures composed of different multi angle systems from 90 to 135 degree angles. Covers associated with the ZM-GOT couplers extend out 40 mm past the coupler to help stabilize the connection to the extrusion. The ZM-GOT couplers connect to the extrusions with the help of the ZM-180 connectors.

Advantages:

Simplifies and quickens mounting of the chosen aluminum profiles, in unconventional, multi angle systems. The coupler allows you to obtain a uniform line of light.

#### EN Application:

ZM-GOT couplets are assembled short sections of profiles in the specified shapes. Couplets are used to build linear fixtures composed of different multi-angle systems from 90 to 135 degree angles. Covers associated with the ZM-GOT couplers extend out 40 mm past the couplet to help stabilize the connection to the extrusion. The ZM-GOT couplers connect to the extrusions with the help of the ZM-180 connectors.

#### Advantages:

Simplifies and quickens mounting of the chosen aluminum profiles, in unconventional, multi angle systems. The coupler allows you to obtain a uniform line of light.