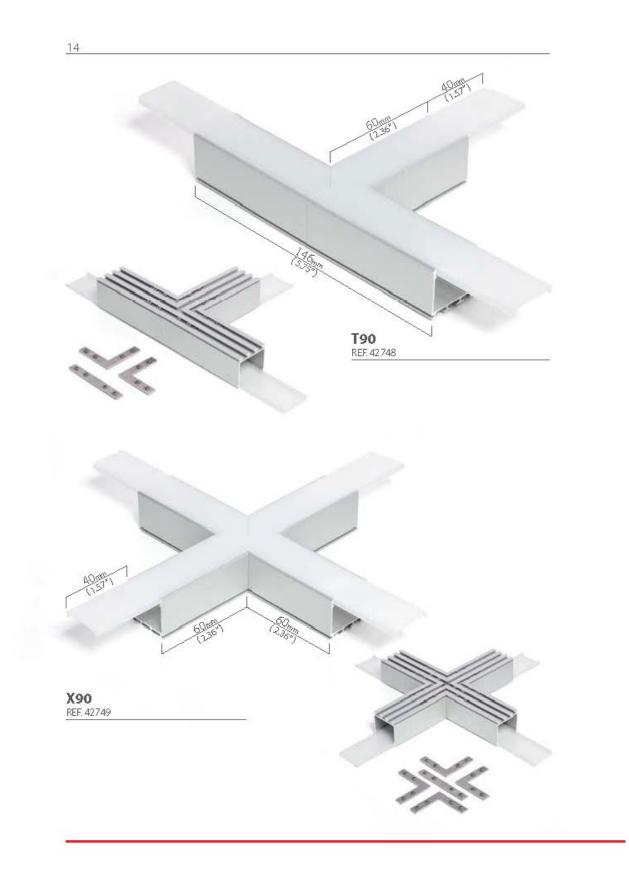

## Product description

Application:

ZM-GOT couplers are assembled short sections of profiles in the specified shapes. Couplers are used to build linear fixtures composed of different multi angle systems from 90 to 135 degree angles. Covers associated with the ZM-GOT couplers extend out 40 mm past the coupler to help stabilize the connection to the extrusion. The ZM-GOT couplers connect to the extrusions with the help of the ZM-180 connectors.

Advantages:

Simplifies and quickens mounting of the chosen aluminum profiles, in unconventional, multi angle systems. The coupler allows you to obtain a uniform line of light.

#### EN Application:

ZM-GOT couplets are assembled short sections of profiles in the specified shapes. Couplets are used to build linear fixtures composed of different multi-angle systems from 90 to 135 degree angles. Covers associated with the ZM-GOT couplers extend out 40 mm past the couplet to help stabilize the connection to the extrusion. The ZM-GOT couplers connect to the extrusions with the help of the ZM-180 connectors.

#### Advantages:

Simplifies and quickens mounting of the chosen aluminum profiles, in unconventional, multi angle systems. The coupler allows you to obtain a uniform line of light.