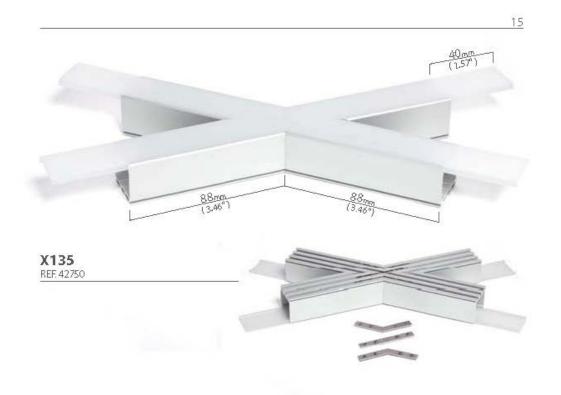

## Product description

Application:

ZM-GOT couplers are assembled short sections of profiles in the specified shapes. Couplers are used to build linear fixtures composed of different multi angle systems from 90 to 135 degree angles. Covers associated with the ZM-GOT couplers extend out 40 mm past the coupler to help stabilize the connection to the extrusion. The ZM-GOT couplers connect to the extrusions with the help of the ZM-180 connectors.

Advantages:

Simplifies and quickens mounting of the chosen aluminum profiles, in unconventional, multi angle systems. The coupler allows you to obtain a uniform line of light.

#### EN Application:

ZM-GOT couplets are assembled short sections of profiles in the specified shapes. Couplets are used to build linear fixtures composed of different multi-angle systems from 90 to 135 degree angles. Covers associated with the ZM-GOT couplers extend out 40 mm past the couplet to help stabilize the connection to the extrusion. The ZM-GOT couplers connect to the extrusions with the help of the ZM-180 connectors.

#### Advantages:

Simplifies and quickens mounting of the chosen aluminum profiles, in unconventional, multi angle systems. The coupler allows you to obtain a uniform line of light.