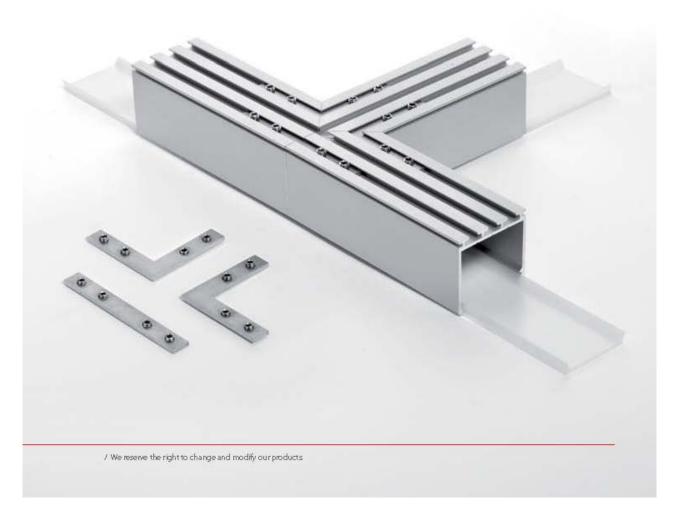

## Product description

Application:

ZM-GOT couplers are assembled short sections of profiles in the specified shapes. Couplers are used to build linear fixtures composed of different multi angle systems from 90 to 135 degree angles. Covers associated with the ZM-GOT couplers extend out 40 mm past the coupler to help stabilize the connection to the extrusion. The ZM-GOT couplers connect to the extrusions with the help of the ZM-180 connectors.

#### PL Przeznaczenie:

Kształtki ZM-GOT to zmontowane krótkie odcinki profili w określone kształty. Służą do budowania liniowych opraw komponowanych w różne, wielokątne układy o kątach od 90 do 135 stopni. Osłonki należące do kształtek ZM-GOT wystają poza nie o 40 mm. Styk aluminiowego profilu i osłonki nie pokrywa się. Mijanie tych ele mentów służy lepszej ich stabilizacji w miejscu łączenia. Kształtki ZM-GOT z profilem aluminiowym łączy się za pomocą Łączników ZM-180.

#### EN Application:

ZM-GOT couplets are assembled short sections of profiles in the specified shapes. Couplets are used to build linear fixtures composed of different multi-angle systems from 90 to 135 degree angles. Covers associated with the ZM-GOT couplers extend out 40 mm past the couplet to help stabilize the connection to the extrusion. The ZM-GOT couplers connect to the extrusions with the help of the ZM-180 connectors.