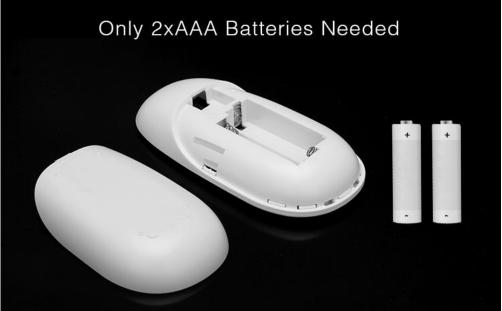

The kit consists of a comfortable, small remote control, so that using only one finger can set multiple parameters. With it, you set the color of the light, not only whites but also the color emitted by the bulbs or LED strip. How magically conjure up in the interior mood perfectly suits your needs. The remote control allows, for example, in a touchscreen to select the most appropriate color to accentuate the interior design.