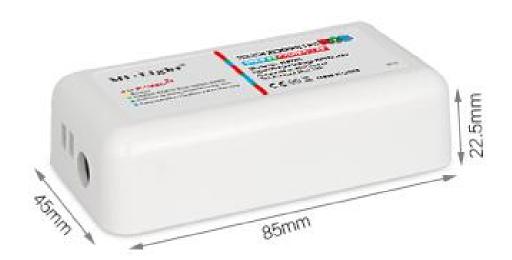

The controller is really small, and at the same handy. Not striking and allows for discrete change of lighting. Knocks on the full range of dimming in the range of 1 to 100%. Its compatibility with other drivers and power supplies allows you to develop enough power to the entire lighting system that functioned flawlessly. Definitely on this set Milight is a guarantee of use for many years.

## **Technical Parameters Controller**

- The frequency of communication with the controller: 2.4 Ghz !!!
- Supports Wi-Fi: Yes if you only buy WIFI adapter \*
- Control the phone / Smartphone'm Tablet: YES if you only buy WIFI adapter \* and uploading the appropriate application on Android or iOS (Apple) \*\*
- Memory of the last program / setting: YES
- Operating temperature: -20 to 60 ° C
- Input voltage: DC 12-24V
- Maximum output current: 18A (6A per channel color)
- Power output: 216 W max
- DC Power Type: Socket Connector twisted or 5,5x2,1 mm
- Operating Humidity: 30% 85%
- Connection to strip RGB: by 4-wire cable twisted ankle
- Controller Dimensions: 86x46x23 mm (D, S, W)
- Controller Weight: approx. 45g
- Power consumption vigil controller: <1W
- Connection to strip RGB: 4 channels (Red, Green, Blue, V +).