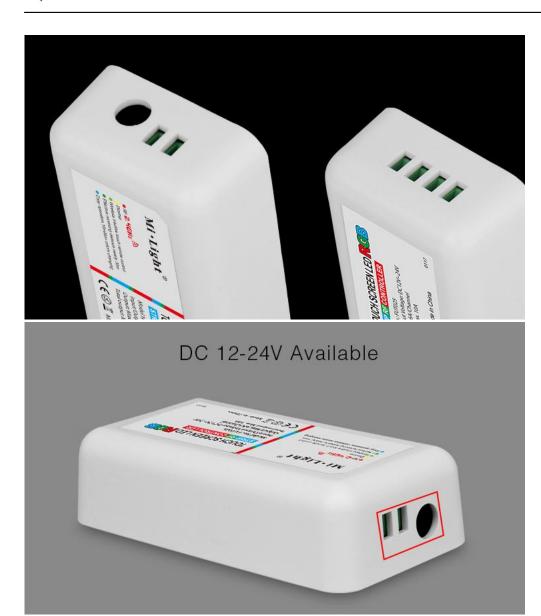

## **Technical Parameters Controller**

- The frequency of communication with the controller: 2.4 Ghz !!!
- Supports Wi-Fi: Yes if you only buy WIFI adapter \*
- Control the phone / Smartphone'm Tablet: YES if you only buy WIFI adapter \* and uploading the appropriate application on Android or iOS (Apple) \*\*
- Memory of the last program / setting: YES
- Operating temperature: -20 to 60 ° C
- Input voltage: DC 12-24V
- Maximum output current: 18A (6A per channel color)
- Power output: 216 W max
- DC Power Type: Socket Connector twisted or 5,5x2,1 mm
- Operating Humidity: 30% 85%
- Connection to strip RGB: by 4-wire cable twisted ankle
- Controller Dimensions: 86x46x23 mm (D, S, W)
- Controller Weight: approx. 45g
- Power consumption vigil controller: <1W
- Connection to strip RGB: 4 channels (Red, Green, Blue, V +).