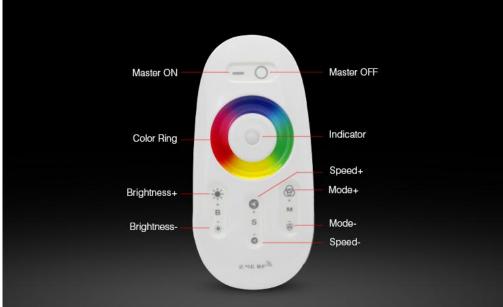

The kit consists of a comfortable, small remote control, so that using only one finger can set multiple parameters. With it, you set the color of the light, not only whites but also the color emitted by the bulbs or LED strip. How magically conjure up in the interior mood perfectly suits your needs. The remote control allows, for example, in a touchscreen to select the most appropriate color to accentuate the interior design.

The controller directs all commands made available by remote control. With only buy a WiFi adapter and installing a special application on the phone with the Android operating system or iOS, you can also using this device to control the lighting in the room. Additionally, use the memory of the last setting. It's very convenient if you have decided on the most suitable parameters for each other.

The controller is really small, and at the same handy. Not striking and allows for discrete change of lighting. Knocks on the full range of dimming in the range of 1 to 100%. Its compatibility with other drivers and power supplies allows you to develop enough power to the entire lighting system that functioned flawlessly. Definitely on this set Milight is a guarantee of use for many years.