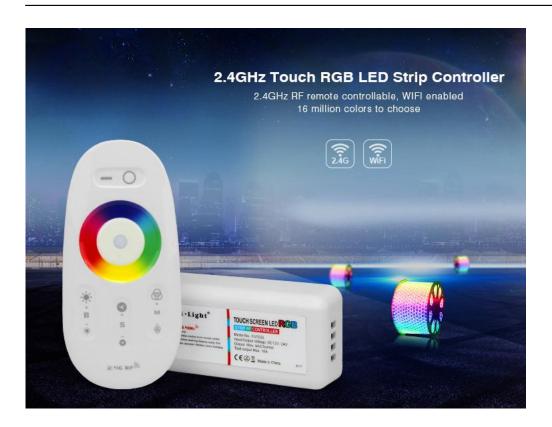

The kit consists of a comfortable, small remote control, so that using only one finger can set multiple parameters. With it, you set the color of the light, not only whites but also the color emitted by the bulbs or LED strip. How magically conjure up in the interior mood perfectly suits your needs. The remote control allows, for example, in a touchscreen to select the most appropriate color to accentuate the interior design.

The controller directs all commands made available by remote control. With only buy a WiFi adapter and installing a special application on the phone with the Android operating system or iOS, you can also using this device to control the lighting in the room. Additionally, use the memory of the last setting. It's very convenient if you have decided on the most suitable parameters for each other.