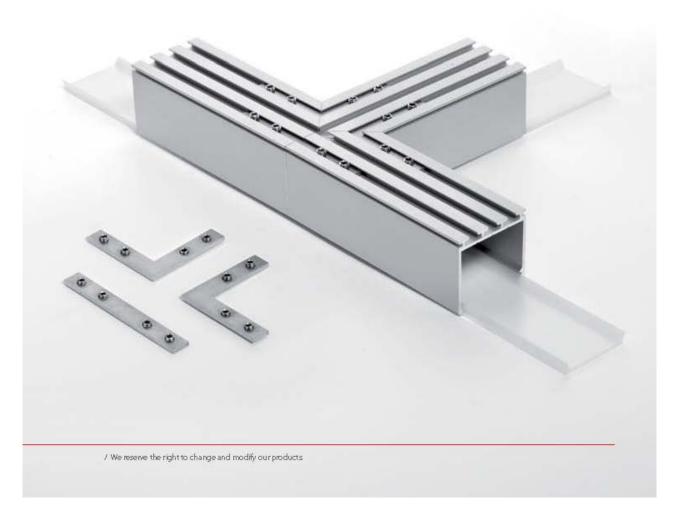

## Product description

Application:

ZM-GOT couplers are assembled short sections of profiles in the specified shapes. Couplers are used to build linear fixtures composed of different multi angle systems from 90 to 135 degree angles. Covers associated with the ZM-GOT couplers extend out 40 mm past the coupler to help stabilize the connection to the extrusion. The ZM-GOT couplers connect to the extrusions with the help of the ZM-180 connectors.

#### EN Application:

ZM-GOT couplets are assembled short sections of profiles in the specified shapes. Couplets are used to build linear fixtures composed of different multi-angle systems from 90 to 135 degree angles. Covers associated with the ZM-GOT couplers extend out 40 mm past the couplet to help stabilize the connection to the extrusion. The ZM-GOT couplers connect to the extrusions with the help of the ZM-180 connectors.

Advantages:

Simplifies and quickens mounting of the chosen aluminum profiles, in unconventional, multi angle systems. The coupler allows you to obtain a uniform line of light.

#### Advantages:

Simplifies and quickens mounting of the chosen aluminum profiles, in unconventional, multi angle systems. The coupler allows you to obtain a uniform line of light.