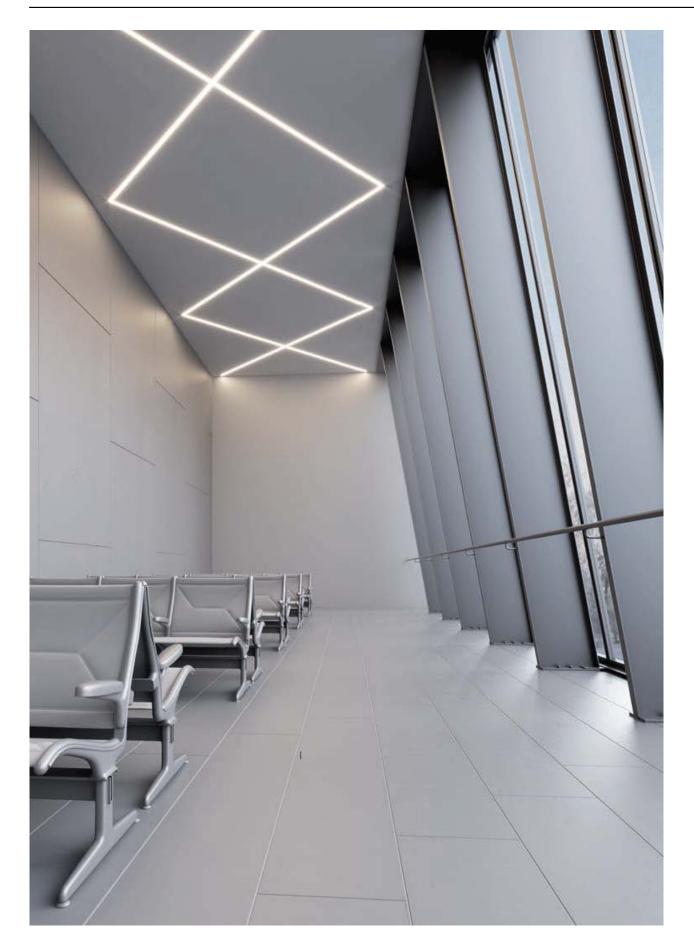

Advantages:

Simplifies and quickens mounting of the chosen aluminum profiles, in unconventional, multi angle systems. The coupler allows you to obtain a uniform line of light.

#### Advantages:

Simplifies and quickens mounting of the chosen aluminum profiles, in unconventional, multi angle systems. The coupler allows you to obtain a uniform line of light.