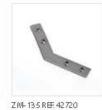

## Product description

Application:

ZM-GOT couplers are assembled short sections of profiles in the specified shapes. Couplers are used to build linear fixtures composed of different multi angle systems from 90 to 135 degree angles. Covers associated with the ZM-GOT couplers extend out 40 mm past the coupler to help stabilize the connection to the extrusion. The ZM-GOT couplers connect to the extrusions with the help of the ZM-180 connectors.

#### EN Application:

ZM-GOT couplets are assembled short sections of profiles in the specified shapes. Couplets are used to build linear fixtures composed of different multi-angle systems from 90 to 135 degree angles. Covers associated with the ZM-GOT couplers extend out 40 mm past the couplet to help stabilize the connection to the extrusion. The ZM-GOT couplers connect to the extrusions with the help of the ZM-180 connectors.