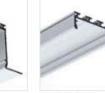

## Product description

Application:

ZM-GOT couplers are assembled short sections of profiles in the specified shapes. Couplers are used to build linear fixtures composed of different multi angle systems from 90 to 135 degree angles. Covers associated with the ZM-GOT couplers extend out 40 mm past the coupler to help stabilize the connection to the extrusion. The ZM-GOT couplers connect to the extrusions with the help of the ZM-180 connectors.

#### EN Application:

ZM-GOT couplets are assembled short sections of profiles in the specified shapes. Couplets are used to build linear fixtures composed of different multi-angle systems from 90 to 135 degree angles. Covers associated with the ZM-GOT couplers extend out 40 mm past the couplet to help stabilize the connection to the extrusion. The ZM-GOT couplers connect to the extrusions with the help of the ZM-180 connectors.