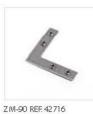

## Product description

Application:

ZM-GOT couplers are assembled short sections of profiles in the specified shapes. Couplers are used to build linear fixtures composed of different multi angle systems from 90 to 135 degree angles. Covers associated with the ZM-GOT couplers extend out 40 mm past the coupler to help stabilize the connection to the extrusion. The ZM-GOT couplers connect to the extrusions with the help of the ZM-180 connectors.

#### EN Application:

ZM-GOT couplets are assembled short sections of profiles in the specified shapes. Couplets are used to build linear fixtures composed of different multi-angle systems from 90 to 135 degree angles. Covers associated with the ZM-GOT couplers extend out 40 mm past the couplet to help stabilize the connection to the extrusion. The ZM-GOT couplers connect to the extrusions with the help of the ZM-180 connectors.