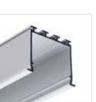

## Product description

Application:

ZM-GOT couplers are assembled short sections of profiles in the specified shapes. Couplers are used to build linear fixtures composed of different multi angle systems from 90 to 135 degree angles. Covers associated with the ZM-GOT couplers extend out 40 mm past the coupler to help stabilize the connection to the extrusion. The ZM-GOT couplers connect to the extrusions with the help of the ZM-180 connectors.

#### EN Application:

ZM-GOT couplets are assembled short sections of profiles in the specified shapes. Couplets are used to build linear fixtures composed of different multi-angle systems from 90 to 135 degree angles. Covers associated with the ZM-GOT couplers extend out 40 mm past the couplet to help stabilize the connection to the extrusion. The ZM-GOT couplers connect to the extrusions with the help of the ZM-180 connectors.