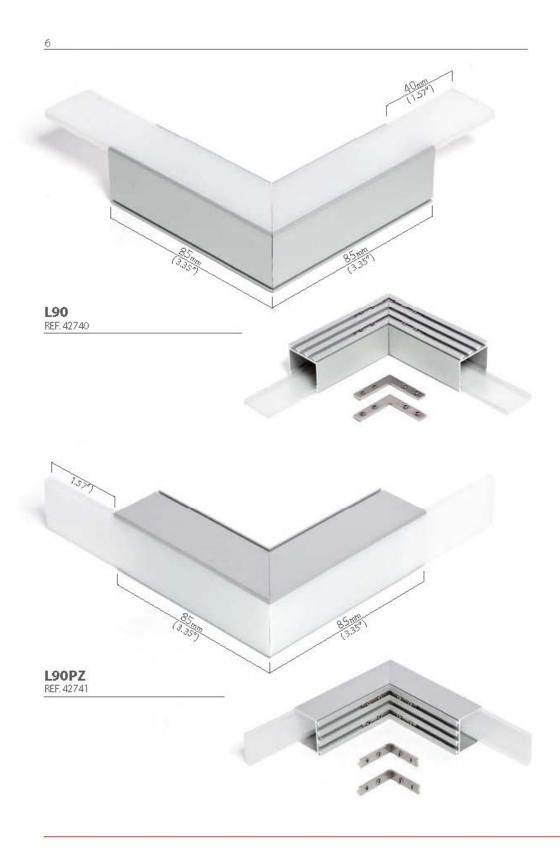

## Product description

Application:

ZM-GOT couplers are assembled short sections of profiles in the specified shapes. Couplers are used to build linear fixtures composed of different multi angle systems from 90 to 135 degree angles. Covers associated with the ZM-GOT couplers extend out 40 mm past the coupler to help stabilize the connection to the extrusion. The ZM-GOT couplers connect to the extrusions with the help of the ZM-180 connectors.

#### EN Application:

ZM-GOT couplets are assembled short sections of profiles in the specified shapes. Couplets are used to build linear fixtures composed of different multi-angle systems from 90 to 135 degree angles. Covers associated with the ZM-GOT couplers extend out 40 mm past the couplet to help stabilize the connection to the extrusion. The ZM-GOT couplers connect to the extrusions with the help of the ZM-180 connectors.