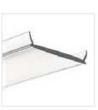

## Product description

Application:

ZM-GOT couplers are assembled short sections of profiles in the specified shapes. Couplers are used to build linear fixtures composed of different multi angle systems from 90 to 135 degree angles. Covers associated with the ZM-GOT couplers extend out 40 mm past the coupler to help stabilize the connection to the extrusion. The ZM-GOT couplers connect to the extrusions with the help of the ZM-180 connectors.

#### EN Application:

ZM-GOT couplets are assembled short sections of profiles in the specified shapes. Couplets are used to build linear fixtures composed of different multi-angle systems from 90 to 135 degree angles. Covers associated with the ZM-GOT couplers extend out 40 mm past the couplet to help stabilize the connection to the extrusion. The ZM-GOT couplers connect to the extrusions with the help of the ZM-180 connectors.