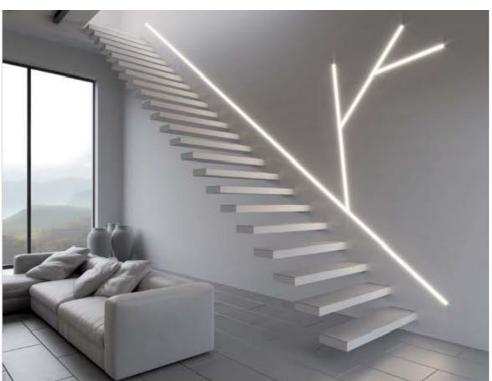

## Product description

Application:

ZM-GOT couplers are assembled short sections of profiles in the specified shapes. Couplers are used to build linear fixtures composed of different multi angle systems from 90 to 135 degree angles. Covers associated with the ZM-GOT couplers extend out 40 mm past the coupler to help stabilize the connection to the extrusion. The ZM-GOT couplers connect to the extrusions with the help of the ZM-180 connectors.

Advantages:

Simplifies and quickens mounting of the chosen aluminum profiles, in unconventional, multi angle systems. The coupler allows you to obtain a uniform line of light.

#### EN Application:

ZM-GOT couplets are assembled short sections of profiles in the specified shapes. Couplets are used to build linear fixtures composed of different multi-angle systems from 90 to 135 degree angles. Covers associated with the ZM-GOT couplers extend out 40 mm past the couplet to help stabilize the connection to the extrusion. The ZM-GOT couplers connect to the extrusions with the help of the ZM-180 connectors.

#### Advantages:

Simplifies and quickens mounting of the chosen aluminum profiles, in unconventional, multi angle systems. The coupler allows you to obtain a uniform line of light.