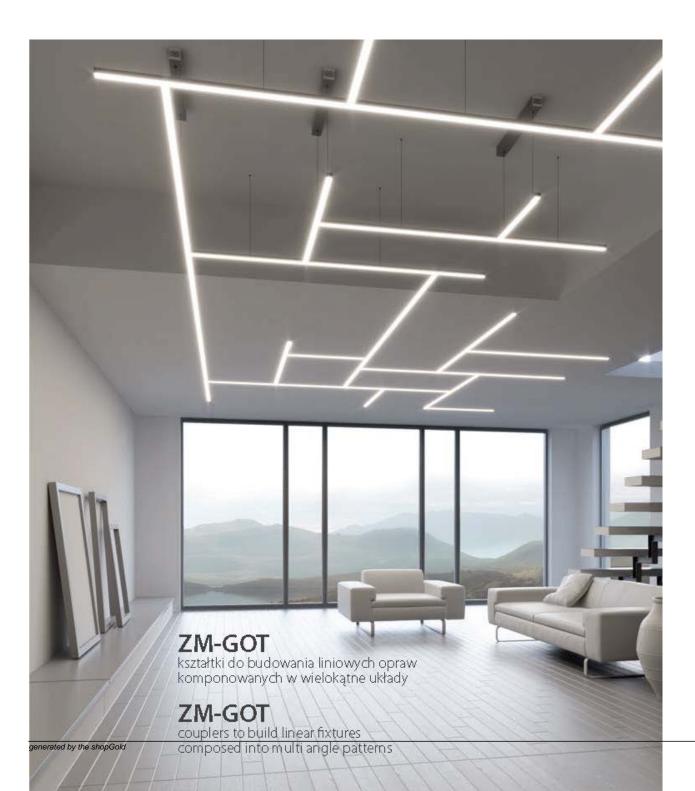

## Product description

Application:

ZM-GOT couplers are assembled short sections of profiles in the specified shapes. Couplers are used to build linear fixtures composed of different multi angle systems from 90 to 135 degree angles. Covers associated with the ZM-GOT couplers extend out 40 mm past the coupler to help stabilize the connection to the extrusion. The ZM-GOT couplers connect to the extrusions with the help of the ZM-180 connectors.

Advantages:

Simplifies and quickens mounting of the chosen aluminum profiles, in unconventional, multi angle systems. The coupler allows you to obtain a uniform line of light.

#### EN Application:

ZM-GOT couplets are assembled short sections of profiles in the specified shapes. Couplets are used to build linear fixtures composed of different multi-angle systems from 90 to 135 degree angles. Covers associated with the ZM-GOT couplers extend out 40 mm past the couplet to help stabilize the connection to the extrusion. The ZM-GOT couplers connect to the extrusions with the help of the ZM-180 connectors.

#### Advantages:

Simplifies and quickens mounting of the chosen aluminum profiles, in unconventional, multi angle systems. The coupler allows you to obtain a uniform line of light.