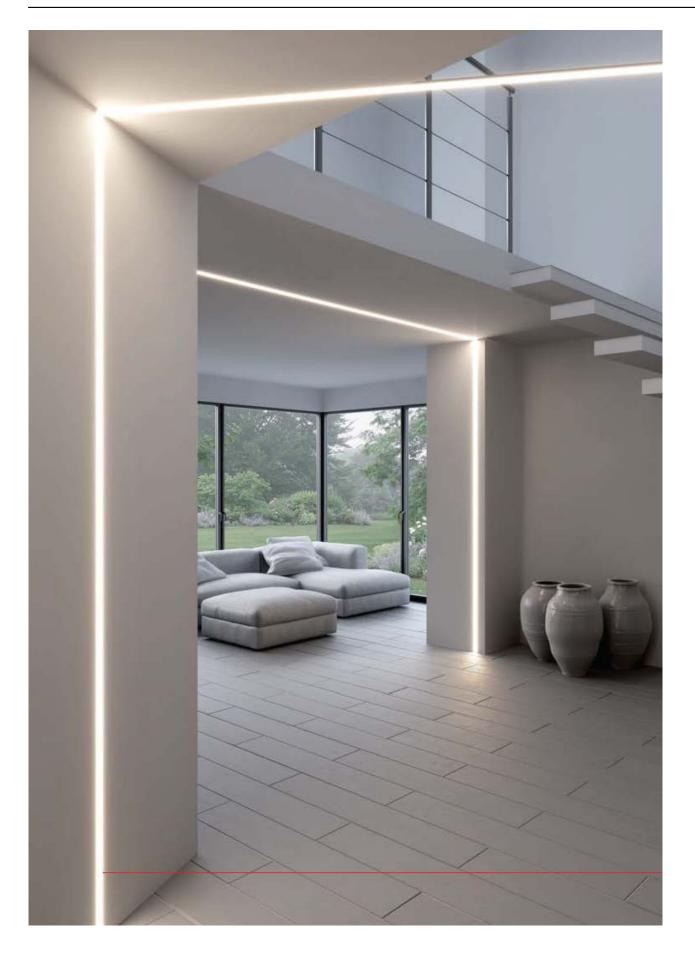

Advantages:

Simplifies and quickens mounting of the chosen aluminum profiles, in unconventional, multi angle systems. The coupler allows you to obtain a uniform line of light.

#### Advantages:

Simplifies and quickens mounting of the chosen aluminum profiles, in unconventional, multi angle systems. The coupler allows you to obtain a uniform line of light.