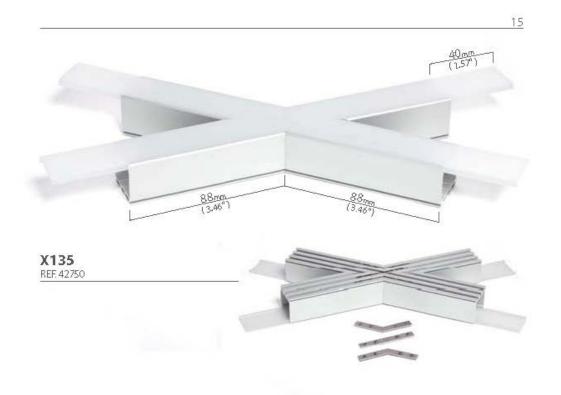

## Product description

Application:

ZM-GOT couplers are assembled short sections of profiles in the specified shapes. Couplers are used to build linear fixtures composed of different multi angle systems from 90 to 135 degree angles. Covers associated with the ZM-GOT couplers extend out 40 mm past the coupler to help stabilize the connection to the extrusion. The ZM-GOT couplers connect to the extrusions with the help of the ZM-180 connectors.

#### EN Application:

ZM-GOT couplets are assembled short sections of profiles in the specified shapes. Couplets are used to build linear fixtures composed of different multi-angle systems from 90 to 135 degree angles. Covers associated with the ZM-GOT couplers extend out 40 mm past the couplet to help stabilize the connection to the extrusion. The ZM-GOT couplers connect to the extrusions with the help of the ZM-180 connectors.

### ZM-GOT 5 PL Grupy kształtów: kształty kątowe kształty krzyżowe Konkstrukcja: Kształtki mogą być zbudowane na bazie jednego z pięciu profili oraz jednej z czterech osłonek. Profile do wyboru: LIPOD, LOKOM, LESTO, LARKO, GIZA Osłonki do wyboru: HS 22 mleczną, HS 22 przeźroczysta, LIGER 22, MUN 22 EN Coupler groups: - angled couplers - intersect couplers Construction: Couplers can be made using one the five profiles and one of four covers. Profiles to choose from LIPOD, LOKOM, LESTO, LARKO, GIZA Coversito choose from HS 22 mleczna, HS 22 pizeźroczysta, LIGER 22, MU N 22