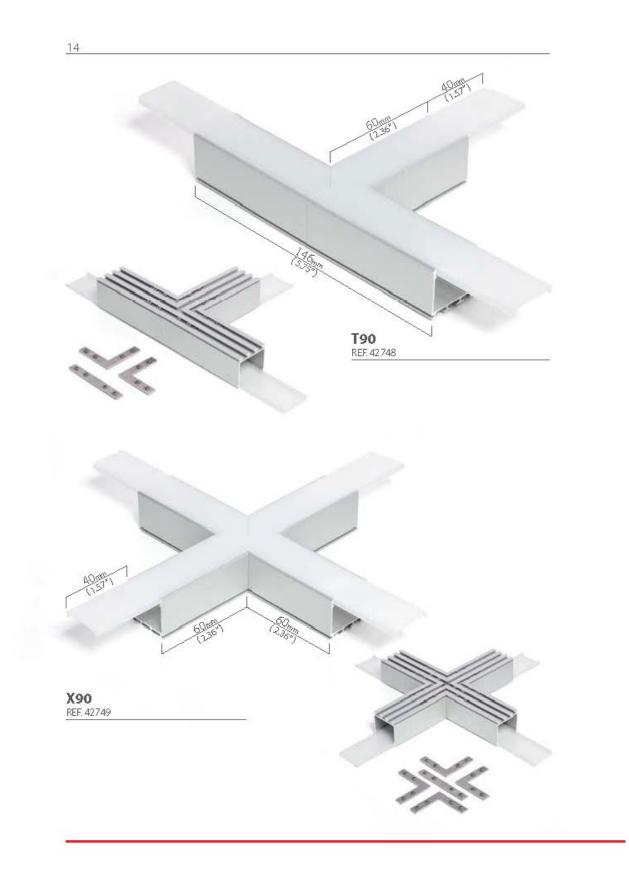

## Product description

Application:

ZM-GOT couplers are assembled short sections of profiles in the specified shapes. Couplers are used to build linear fixtures composed of different multi angle systems from 90 to 135 degree angles. Covers associated with the ZM-GOT couplers extend out 40 mm past the coupler to help stabilize the connection to the extrusion. The ZM-GOT couplers connect to the extrusions with the help of the ZM-180 connectors.

#### EN Application:

ZM-GOT couplets are assembled short sections of profiles in the specified shapes. Couplets are used to build linear fixtures composed of different multi-angle systems from 90 to 135 degree angles. Covers associated with the ZM-GOT couplers extend out 40 mm past the couplet to help stabilize the connection to the extrusion. The ZM-GOT couplers connect to the extrusions with the help of the ZM-180 connectors.

### ZM-GOT 5 PL Grupy kształtów: kształty kątowe kształty krzyżowe Konkstrukcja: Kształtki mogą być zbudowane na bazie jednego z pięciu profili oraz jednej z czterech osłonek. Profile do wyboru: LIPOD, LOKOM, LESTO, LARKO, GIZA Osłonki do wyboru: HS 22 mleczną, HS 22 przeźroczysta, LIGER 22, MUN 22 EN Coupler groups: - angled couplers - intersect couplers Construction: Couplers can be made using one the five profiles and one of four covers. Profiles to choose from LIPOD, LOKOM, LESTO, LARKO, GIZA Coversito choose from HS 22 mleczna, HS 22 pizeźroczysta, LIGER 22, MU N 22