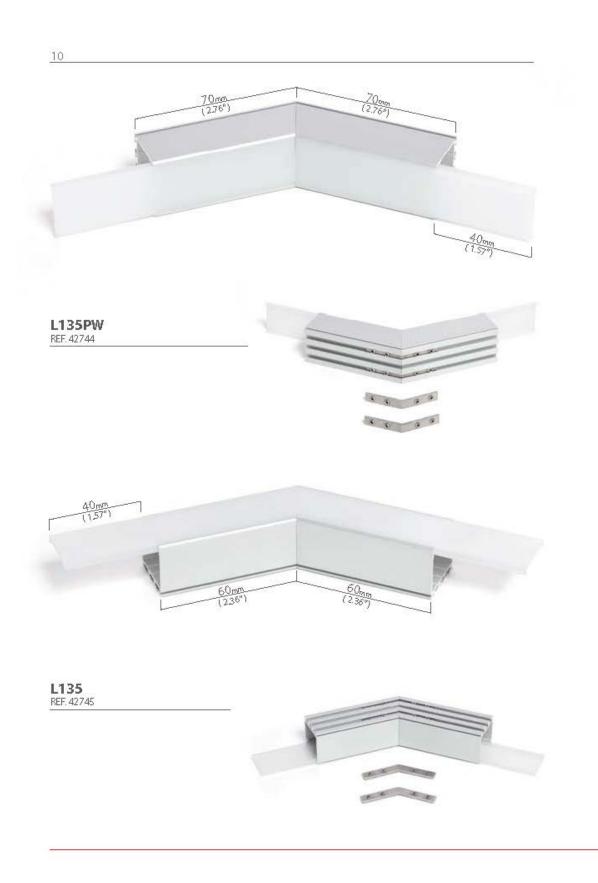

## Product description

Application:

ZM-GOT couplers are assembled short sections of profiles in the specified shapes. Couplers are used to build linear fixtures composed of different multi angle systems from 90 to 135 degree angles. Covers associated with the ZM-GOT couplers extend out 40 mm past the coupler to help stabilize the connection to the extrusion. The ZM-GOT couplers connect to the extrusions with the help of the ZM-180 connectors.

#### EN Application:

ZM-GOT couplets are assembled short sections of profiles in the specified shapes. Couplets are used to build linear fixtures composed of different multi-angle systems from 90 to 135 degree angles. Covers associated with the ZM-GOT couplers extend out 40 mm past the couplet to help stabilize the connection to the extrusion. The ZM-GOT couplers connect to the extrusions with the help of the ZM-180 connectors.

### ZM-GOT 5 PL Grupy kształtów: kształty kątowe kształty krzyżowe Konkstrukcja: Kształtki mogą być zbudowane na bazie jednego z pięciu profili oraz jednej z czterech osłonek. Profile do wyboru: LIPOD, LOKOM, LESTO, LARKO, GIZA Osłonki do wyboru: HS 22 mleczną, HS 22 przeźroczysta, LIGER 22, MUN 22 EN Coupler groups: - angled couplers - intersect couplers Construction: Couplers can be made using one the five profiles and one of four covers. Profiles to choose from LIPOD, LOKOM, LESTO, LARKO, GIZA Coversito choose from HS 22 mleczna, HS 22 pizeźroczysta, LIGER 22, MU N 22