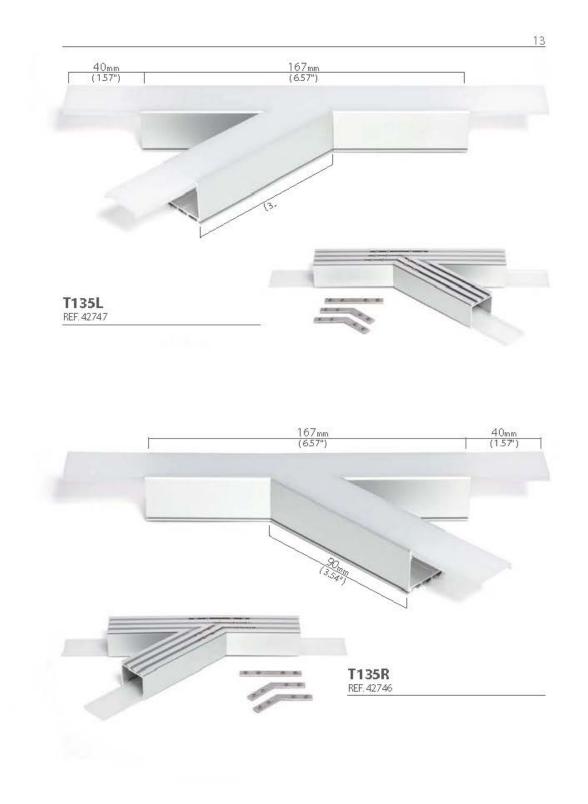

## Product description

Application:

ZM-GOT couplers are assembled short sections of profiles in the specified shapes. Couplers are used to build linear fixtures composed of different multi angle systems from 90 to 135 degree angles. Covers associated with the ZM-GOT couplers extend out 40 mm past the coupler to help stabilize the connection to the extrusion. The ZM-GOT couplers connect to the extrusions with the help of the ZM-180 connectors.

#### EN Application:

ZM-GOT couplets are assembled short sections of profiles in the specified shapes. Couplets are used to build linear fixtures composed of different multi-angle systems from 90 to 135 degree angles. Covers associated with the ZM-GOT couplers extend out 40 mm past the couplet to help stabilize the connection to the extrusion. The ZM-GOT couplers connect to the extrusions with the help of the ZM-180 connectors.

### ZM-GOT 5 PL Grupy kształtów: kształty kątowe kształty krzyżowe Konkstrukcja: Kształtki mogą być zbudowane na bazie jednego z pięciu profili oraz jednej z czterech osłonek. Profile do wyboru: LIPOD, LOKOM, LESTO, LARKO, GIZA Osłonki do wyboru: HS 22 mleczną, HS 22 przeźroczysta, LIGER 22, MUN 22 EN Coupler groups: - angled couplers - intersect couplers Construction: Couplers can be made using one the five profiles and one of four covers. Profiles to choose from LIPOD, LOKOM, LESTO, LARKO, GIZA Coversito choose from HS 22 mleczna, HS 22 pizeźroczysta, LIGER 22, MU N 22