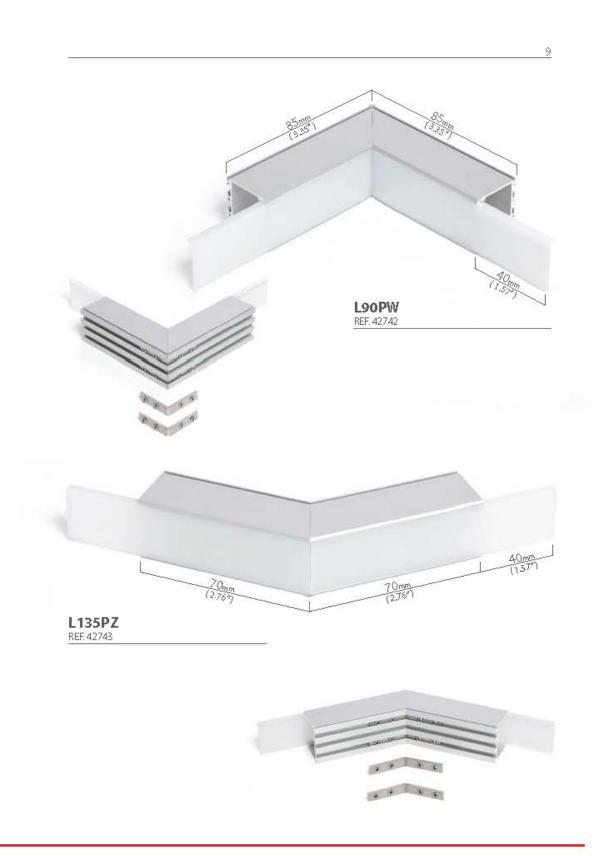

## Product description

Application:

ZM-GOT couplers are assembled short sections of profiles in the specified shapes. Couplers are used to build linear fixtures composed of different multi angle systems from 90 to 135 degree angles. Covers associated with the ZM-GOT couplers extend out 40 mm past the coupler to help stabilize the connection to the extrusion. The ZM-GOT couplers connect to the extrusions with the help of the ZM-180 connectors.

#### EN Application:

ZM-GOT couplets are assembled short sections of profiles in the specified shapes. Couplets are used to build linear fixtures composed of different multi-angle systems from 90 to 135 degree angles. Covers associated with the ZM-GOT couplers extend out 40 mm past the couplet to help stabilize the connection to the extrusion. The ZM-GOT couplers connect to the extrusions with the help of the ZM-180 connectors.