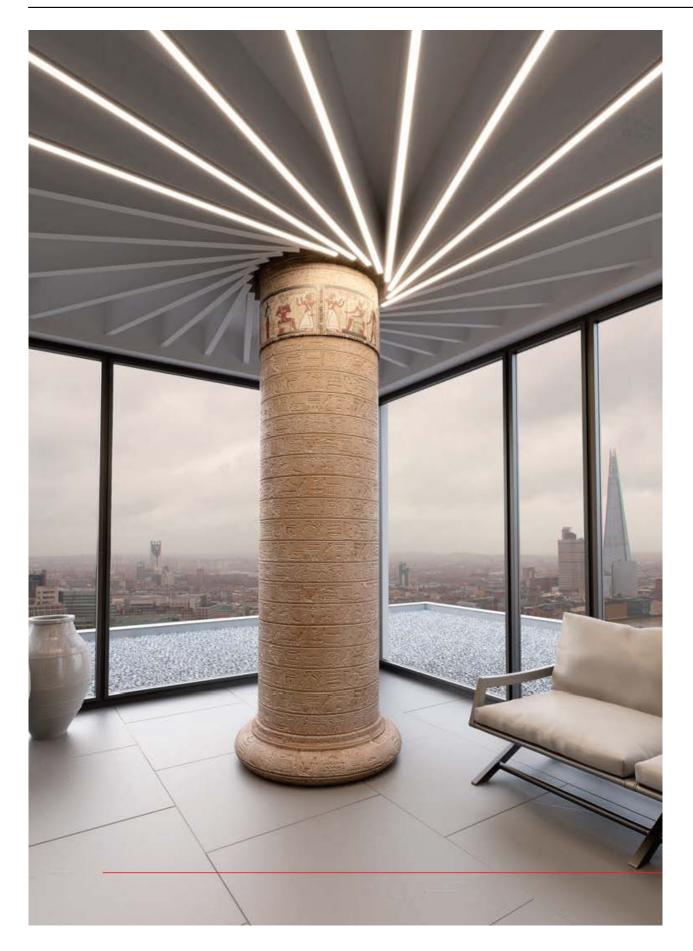

Advantages:

Simplifies and quickens mounting of the chosen aluminum profiles, in unconventional, multi angle systems. The coupler allows you to obtain a uniform line of light.

#### Advantages:

Simplifies and quickens mounting of the chosen aluminum profiles, in unconventional, multi angle systems. The coupler allows you to obtain a uniform line of light.