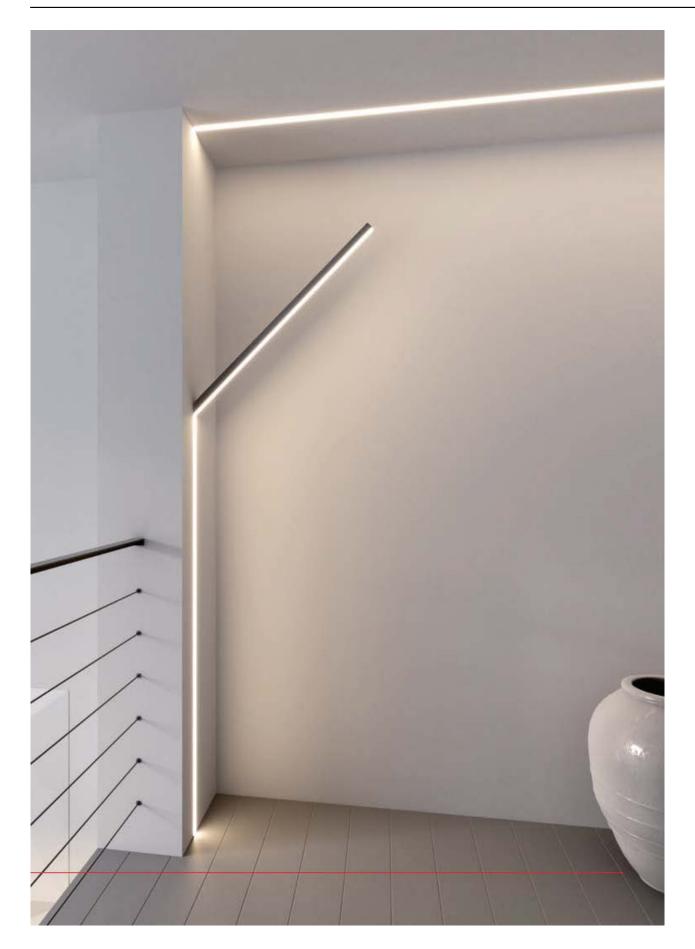

Advantages:

Simplifies and quickens mounting of the chosen aluminum profiles, in unconventional, multi angle systems. The coupler allows you to obtain a uniform line of light.

#### Advantages:

Simplifies and quickens mounting of the chosen aluminum profiles, in unconventional, multi angle systems. The coupler allows you to obtain a uniform line of light.