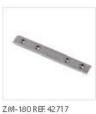

## Product description

Application:

ZM-GOT couplers are assembled short sections of profiles in the specified shapes. Couplers are used to build linear fixtures composed of different multi angle systems from 90 to 135 degree angles. Covers associated with the ZM-GOT couplers extend out 40 mm past the coupler to help stabilize the connection to the extrusion. The ZM-GOT couplers connect to the extrusions with the help of the ZM-180 connectors.

#### PL Przeznaczenie:

Kształtki ZM-GOT to zmontowane krótkie odcinki profili w określone kształty. Służą do budowania liniowych opraw komponowanych w różne, wielokątne układy o kątach od 90 do 135 stopni. Osłonki należące do kształtek ZM-GOT wystają poza nie o 40 mm. Styk aluminiowego profilu i osłonki nie pokrywa się. Mijanie tych ele mentów służy lepszej ich stabilizacji w miejscu łączenia. Kształtki ZM-GOT z profilem aluminiowym łączy się za pomocą Łączników ZM-180.

#### EN Application:

ZM-GOT couplets are assembled short sections of profiles in the specified shapes. Couplets are used to build linear fixtures composed of different multi-angle systems from 90 to 135 degree angles. Covers associated with the ZM-GOT couplers extend out 40 mm past the couplet to help stabilize the connection to the extrusion. The ZM-GOT couplers connect to the extrusions with the help of the ZM-180 connectors.