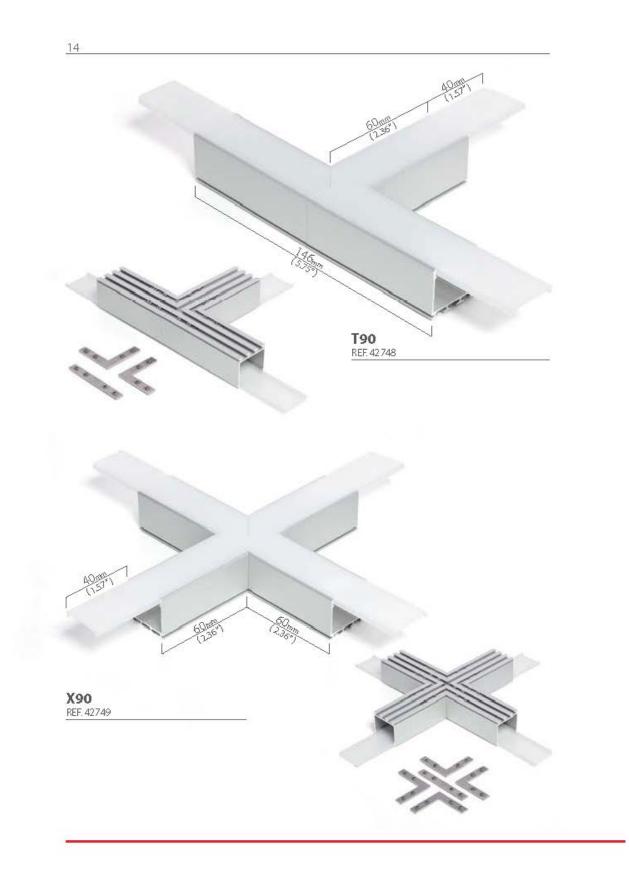

#### Application:

ZM-GOT couplers are assembled short sections of profiles in the specified shapes. Couplers are used to build linear fixtures composed of different multi angle systems from 90 to 135 degree angles. Covers associated with the ZM-GOT couplers extend out 40 mm past the coupler to help stabilize the connection to the extrusion. The ZM-GOT couplers connect to the extrusions with the help of the ZM-180 connectors.

Advantages:

Simplifies and quickens mounting of the chosen aluminum profiles, in unconventional, multi angle systems. The coupler allows you to obtain a uniform line of light.

#### PL Przeznaczenie:

Kształtki ZM-GOT to zmontowane krótkie odcinki profili w określone kształty. Służą do budowania liniowych opraw komponowanych w różne, wielokątne układy o kątach od 90 do 135 stopni. Osłonki należące do kształtek ZM-GOT wystają poza nie o 40 mm. Styk aluminiowego profilu i osłonki nie pokrywa się. Mijanie tych ele mentów służy lepszej ich stabilizacji w miejscu łączenia. Kształtki ZM-GOT z profilem aluminiowym łączy się za pomocą Łączników ZM-180.

#### Zalety:

Kształtki u łatwiają i przyśpieszają montaż wybranych alu miniowych profili, w niekonwencjonalnych, wielokątnych układach. Na łączeniach pozwalają uzyskiwać nie przerwaną linię światta.

#### EN Application:

ZM-GOT couplets are assembled short sections of profiles in the specified shapes. Couplets are used to build linear fixtures composed of different multi-angle systems from 90 to 135 degree angles. Covers associated with the ZM-GOT couplers extend out 40 mm past the couplet to help stabilize the connection to the extrusion. The ZM-GOT couplers connect to the extrusions with the help of the ZM-180 connectors.

#### Advantages:

Simplifies and quickens mounting of the chosen aluminum profiles, in unconventional, multi angle systems. The coupler allows you to obtain a uniform line of light.

### ZM-GOT 5 PL Grupy kształtów: kształty kątowe kształty krzyżowe Konkstrukcja: Kształtki mogą być zbudowane na bazie jednego z pięciu profili oraz jednej z czterech osłonek. Profile do wyboru: LIPOD, LOKOM, LESTO, LARKO, GIZA Osłonki do wyboru: HS 22 mleczną, HS 22 przeźroczysta, LIGER 22, MUN 22 EN Coupler groups: - angled couplers - intersect couplers Construction: Couplers can be made using one the five profiles and one of four covers. Profiles to choose from LIPOD, LOKOM, LESTO, LARKO, GIZA Coversito choose from HS 22 mleczna, HS 22 pizeźroczysta, LIGER 22, MU N 22