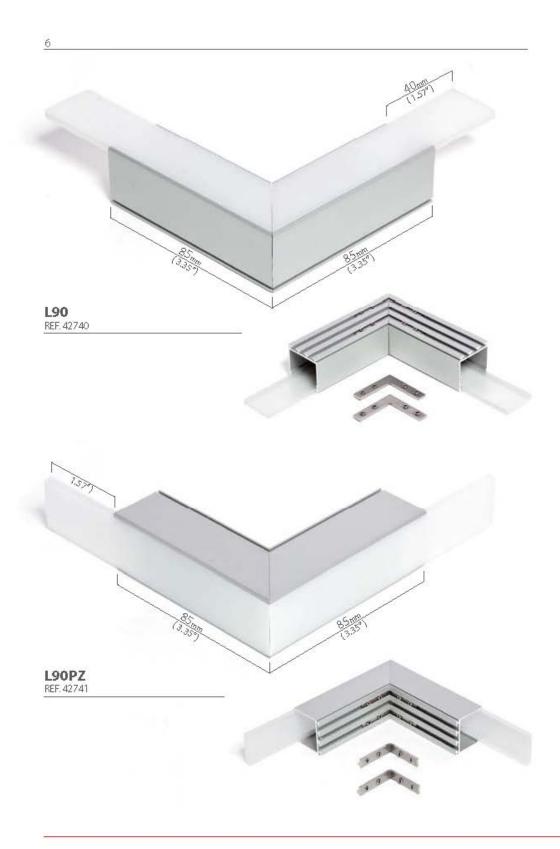

#### Application:

ZM-GOT couplers are assembled short sections of profiles in the specified shapes. Couplers are used to build linear fixtures composed of different multi angle systems from 90 to 135 degree angles. Covers associated with the ZM-GOT couplers extend out 40 mm past the coupler to help stabilize the connection to the extrusion. The ZM-GOT couplers connect to the extrusions with the help of the ZM-180 connectors.

Advantages:

Simplifies and quickens mounting of the chosen aluminum profiles, in unconventional, multi angle systems. The coupler allows you to obtain a uniform line of light.

#### PL Przeznaczenie:

Kształtki ZM-GOT to zmontowane krótkie odcinki profili w określone kształty. Służą do budowania liniowych opraw komponowanych w różne, wielokątne układy o kątach od 90 do 135 stopni. Osłonki należące do kształtek ZM-GOT wystają poza nie o 40 mm. Styk aluminiowego profilu i osłonki nie pokrywa się. Mijanie tych ele mentów służy lepszej ich stabilizacji w miejscu łączenia. Kształtki ZM-GOT z profilem aluminiowym łączy się za pomocą Łączników ZM-180.

#### Zalety:

Kształtki u łatwiają i przyśpieszają montaż wybranych alu miniowych profili, w niekonwencjonalnych, wielokątnych układach. Na łączeniach pozwalają uzyskiwać nie przerwaną linię światta.

#### EN Application:

ZM-GOT couplets are assembled short sections of profiles in the specified shapes. Couplets are used to build linear fixtures composed of different multi-angle systems from 90 to 135 degree angles. Covers associated with the ZM-GOT couplers extend out 40 mm past the couplet to help stabilize the connection to the extrusion. The ZM-GOT couplers connect to the extrusions with the help of the ZM-180 connectors.

#### Advantages:

Simplifies and quickens mounting of the chosen aluminum profiles, in unconventional, multi angle systems. The coupler allows you to obtain a uniform line of light.