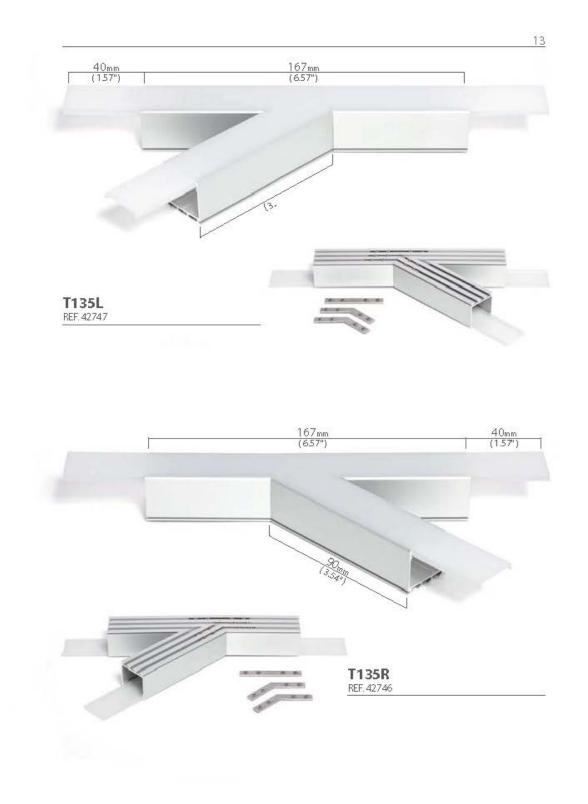

#### Application:

ZM-GOT couplers are assembled short sections of profiles in the specified shapes. Couplers are used to build linear fixtures composed of different multi angle systems from 90 to 135 degree angles. Covers associated with the ZM-GOT couplers extend out 40 mm past the coupler to help stabilize the connection to the extrusion. The ZM-GOT couplers connect to the extrusions with the help of the ZM-180 connectors.

Advantages:

Simplifies and quickens mounting of the chosen aluminum profiles, in unconventional, multi angle systems. The coupler allows you to obtain a uniform line of light.

#### EN Application:

ZM-GOT couplets are assembled short sections of profiles in the specified shapes. Couplets are used to build linear fixtures composed of different multi-angle systems from 90 to 135 degree angles. Covers associated with the ZM-GOT couplers extend out 40 mm past the couplet to help stabilize the connection to the extrusion. The ZM-GOT couplers connect to the extrusions with the help of the ZM-180 connectors.

#### Advantages:

Simplifies and quickens mounting of the chosen aluminum profiles, in unconventional, multi angle systems. The coupler allows you to obtain a uniform line of light.