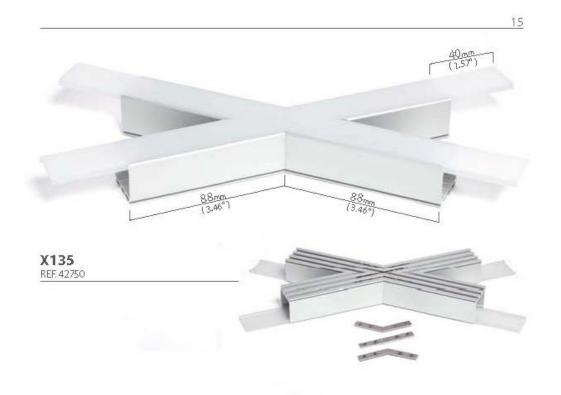

#### Application:

ZM-GOT couplers are assembled short sections of profiles in the specified shapes. Couplers are used to build linear fixtures composed of different multi angle systems from 90 to 135 degree angles. Covers associated with the ZM-GOT couplers extend out 40 mm past the coupler to help stabilize the connection to the extrusion. The ZM-GOT couplers connect to the extrusions with the help of the ZM-180 connectors.

Advantages:

Simplifies and quickens mounting of the chosen aluminum profiles, in unconventional, multi angle systems. The coupler allows you to obtain a uniform line of light.

#### PL Przeznaczenie:

Kształtki ZM-GOT to zmontowane krótkie odcinki profili w określone kształty. Służą do budowania liniowych opraw komponowanych w różne, wielokątne układy o kątach od 90 do 135 stopni. Osłonki należące do kształtek ZM-GOT wystają poza nie o 40 mm. Styk aluminiowego profilu i osłonki nie pokrywa się. Mijanie tych ele mentów służy lepszej ich stabilizacji w miejscu łączenia. Kształtki ZM-GOT z profilem aluminiowym łączy się za pomocą Łączników ZM-180.

#### Zalety:

Kształtki u łatwiają i przyśpieszają montaż wybranych alu miniowych profili, w niekonwencjonalnych, wielokątnych układach. Na łączeniach pozwalają uzyskiwać nie przerwaną linię światta.

#### EN Application:

ZM-GOT couplets are assembled short sections of profiles in the specified shapes. Couplets are used to build linear fixtures composed of different multi-angle systems from 90 to 135 degree angles. Covers associated with the ZM-GOT couplers extend out 40 mm past the couplet to help stabilize the connection to the extrusion. The ZM-GOT couplers connect to the extrusions with the help of the ZM-180 connectors.

#### Advantages:

Simplifies and quickens mounting of the chosen aluminum profiles, in unconventional, multi angle systems. The coupler allows you to obtain a uniform line of light.

### ZM-GOT 5 PL Grupy kształtów: kształty kątowe kształty krzyżowe Konkstrukcja: Kształtki mogą być zbudowane na bazie jednego z pięciu profili oraz jednej z czterech osłonek. Profile do wyboru: LIPOD, LOKOM, LESTO, LARKO, GIZA Osłonki do wyboru: HS 22 mleczną, HS 22 przeźroczysta, LIGER 22, MUN 22 EN Coupler groups: - angled couplers - intersect couplers Construction: Couplers can be made using one the five profiles and one of four covers. Profiles to choose from LIPOD, LOKOM, LESTO, LARKO, GIZA Coversito choose from HS 22 mleczna, HS 22 pizeźroczysta, LIGER 22, MU N 22