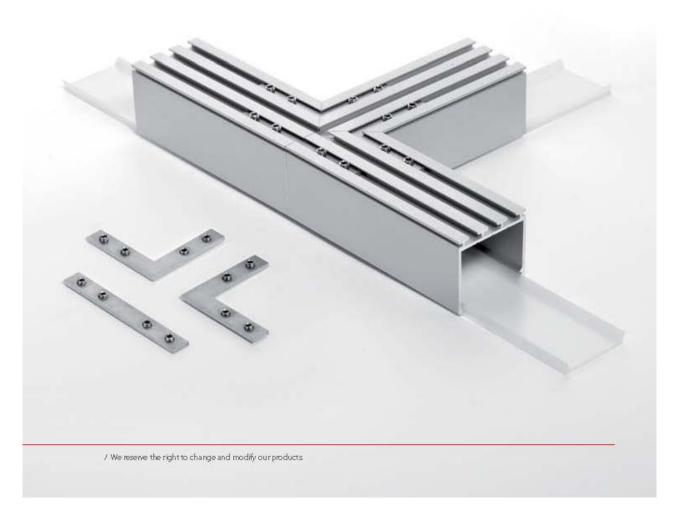

#### Application:

ZM-GOT couplers are assembled short sections of profiles in the specified shapes. Couplers are used to build linear fixtures composed of different multi angle systems from 90 to 135 degree angles. Covers associated with the ZM-GOT couplers extend out 40 mm past the coupler to help stabilize the connection to the extrusion. The ZM-GOT couplers connect to the extrusions with the help of the ZM-180 connectors.

Advantages:

Simplifies and quickens mounting of the chosen aluminum profiles, in unconventional, multi angle systems. The coupler allows you to obtain a uniform line of light.

#### EN Application:

ZM-GOT couplets are assembled short sections of profiles in the specified shapes. Couplets are used to build linear fixtures composed of different multi-angle systems from 90 to 135 degree angles. Covers associated with the ZM-GOT couplers extend out 40 mm past the couplet to help stabilize the connection to the extrusion. The ZM-GOT couplers connect to the extrusions with the help of the ZM-180 connectors.

#### Advantages:

Simplifies and quickens mounting of the chosen aluminum profiles, in unconventional, multi angle systems. The coupler allows you to obtain a uniform line of light.

### ZM-GOT 5 PL Grupy kształtów: kształty kątowe kształty krzyżowe Konkstrukcja: Kształtki mogą być zbudowane na bazie jednego z pięciu profili oraz jednej z czterech osłonek. Profile do wyboru: LIPOD, LOKOM, LESTO, LARKO, GIZA Osłonki do wyboru: HS 22 mleczną, HS 22 przeźroczysta, LIGER 22, MUN 22 EN Coupler groups: - angled couplers - intersect couplers Construction: Couplers can be made using one the five profiles and one of four covers. Profiles to choose from LIPOD, LOKOM, LESTO, LARKO, GIZA Coversito choose from HS 22 mleczna, HS 22 pizeźroczysta, LIGER 22, MU N 22