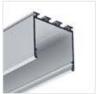

#### Application:

ZM-GOT couplers are assembled short sections of profiles in the specified shapes. Couplers are used to build linear fixtures composed of different multi angle systems from 90 to 135 degree angles. Covers associated with the ZM-GOT couplers extend out 40 mm past the coupler to help stabilize the connection to the extrusion. The ZM-GOT couplers connect to the extrusions with the help of the ZM-180 connectors.

#### EN Application:

ZM-GOT couplets are assembled short sections of profiles in the specified shapes. Couplets are used to build linear fixtures composed of different multi-angle systems from 90 to 135 degree angles. Covers associated with the ZM-GOT couplers extend out 40 mm past the couplet to help stabilize the connection to the extrusion. The ZM-GOT couplers connect to the extrusions with the help of the ZM-180 connectors.