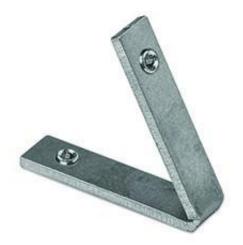

#### Application:

ZM-GOT couplers are assembled short sections of profiles in the specified shapes. Couplers are used to build linear fixtures composed of different multi angle systems from 90 to 135 degree angles. Covers associated with the ZM-GOT couplers extend out 40 mm past the coupler to help stabilize the connection to the extrusion. The ZM-GOT couplers connect to the extrusions with the help of the ZM-180 connectors.

#### EN Application:

ZM-GOT couplets are assembled short sections of profiles in the specified shapes. Couplets are used to build linear fixtures composed of different multi-angle systems from 90 to 135 degree angles. Covers associated with the ZM-GOT couplers extend out 40 mm past the couplet to help stabilize the connection to the extrusion. The ZM-GOT couplers connect to the extrusions with the help of the ZM-180 connectors.