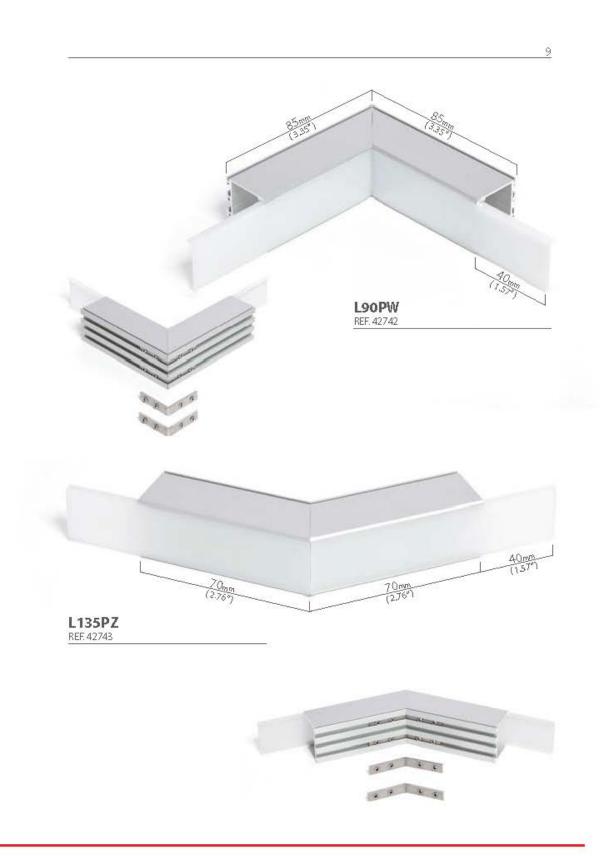

#### Application:

ZM-GOT couplers are assembled short sections of profiles in the specified shapes. Couplers are used to build linear fixtures composed of different multi angle systems from 90 to 135 degree angles. Covers associated with the ZM-GOT couplers extend out 40 mm past the coupler to help stabilize the connection to the extrusion. The ZM-GOT couplers connect to the extrusions with the help of the ZM-180 connectors.

Advantages:

Simplifies and quickens mounting of the chosen aluminum profiles, in unconventional, multi angle systems. The coupler allows you to obtain a uniform line of light.

#### PL Przeznaczenie:

Kształtki ZM-GOT to zmontowane krótkie odcinki profili w określone kształty. Służą do budowania liniowych opraw komponowanych w różne, wielokątne układy o kątach od 90 do 135 stopni. Osłonki należące do kształtek ZM-GOT wystają poza nie o 40 mm. Styk aluminiowego profilu i osłonki nie pokrywa się. Mijanie tych ele mentów służy lepszej ich stabilizacji w miejscu łączenia. Kształtki ZM-GOT z profilem aluminiowym łączy się za pomocą Łączników ZM-180.

#### Zalety:

Kształtki u łatwiają i przyśpieszają montaż wybranych alu miniowych profili, w niekonwencjonalnych, wielokątnych układach. Na łączeniach pozwalają uzyskiwać nie przerwaną linię światta.

#### EN Application:

ZM-GOT couplets are assembled short sections of profiles in the specified shapes. Couplets are used to build linear fixtures composed of different multi-angle systems from 90 to 135 degree angles. Covers associated with the ZM-GOT couplers extend out 40 mm past the couplet to help stabilize the connection to the extrusion. The ZM-GOT couplers connect to the extrusions with the help of the ZM-180 connectors.

#### Advantages:

Simplifies and quickens mounting of the chosen aluminum profiles, in unconventional, multi angle systems. The coupler allows you to obtain a uniform line of light.