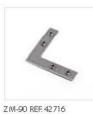

#### Application:

ZM-GOT couplers are assembled short sections of profiles in the specified shapes. Couplers are used to build linear fixtures composed of different multi angle systems from 90 to 135 degree angles. Covers associated with the ZM-GOT couplers extend out 40 mm past the coupler to help stabilize the connection to the extrusion. The ZM-GOT couplers connect to the extrusions with the help of the ZM-180 connectors.

#### EN Application:

ZM-GOT couplets are assembled short sections of profiles in the specified shapes. Couplets are used to build linear fixtures composed of different multi-angle systems from 90 to 135 degree angles. Covers associated with the ZM-GOT couplers extend out 40 mm past the couplet to help stabilize the connection to the extrusion. The ZM-GOT couplers connect to the extrusions with the help of the ZM-180 connectors.