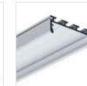

#### Application:

ZM-GOT couplers are assembled short sections of profiles in the specified shapes. Couplers are used to build linear fixtures composed of different multi angle systems from 90 to 135 degree angles. Covers associated with the ZM-GOT couplers extend out 40 mm past the coupler to help stabilize the connection to the extrusion. The ZM-GOT couplers connect to the extrusions with the help of the ZM-180 connectors.

#### EN Application:

ZM-GOT couplets are assembled short sections of profiles in the specified shapes. Couplets are used to build linear fixtures composed of different multi-angle systems from 90 to 135 degree angles. Covers associated with the ZM-GOT couplers extend out 40 mm past the couplet to help stabilize the connection to the extrusion. The ZM-GOT couplers connect to the extrusions with the help of the ZM-180 connectors.