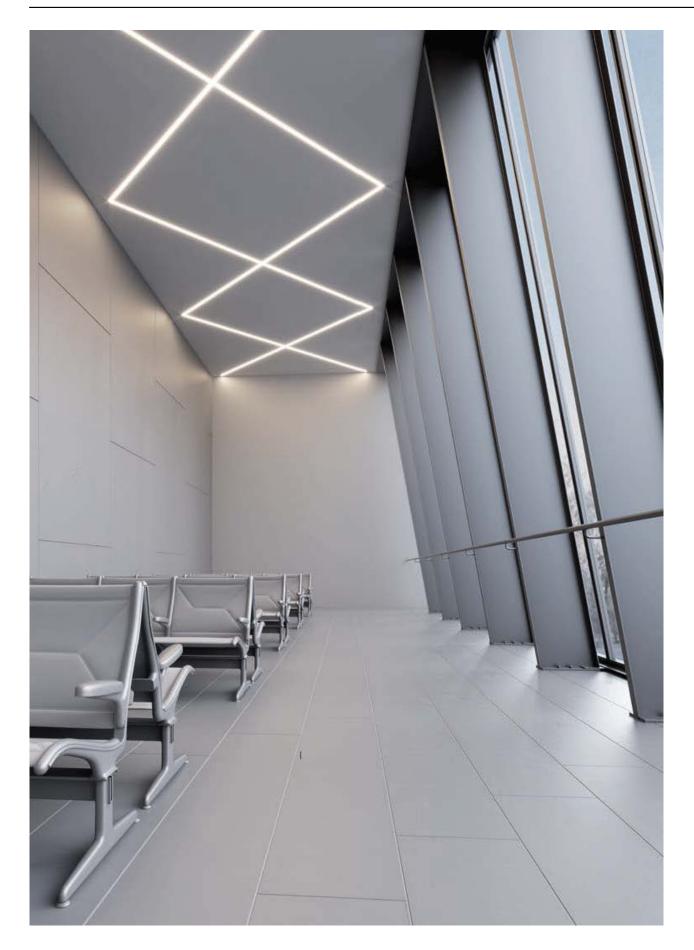

Advantages:

Simplifies and quickens mounting of the chosen aluminum profiles, in unconventional, multi angle systems. The coupler allows you to obtain a uniform line of light.

#### Zalety:

Kształtki u łatwiają i przyśpieszają montaż wybranych alu miniowych profili, w niekonwencjonalnych, wielokątnych układach. Na łączeniach pozwalają uzyskiwać nie przerwaną linię światta.

#### Advantages:

Simplifies and quickens mounting of the chosen aluminum profiles, in unconventional, multi angle systems. The coupler allows you to obtain a uniform line of light.