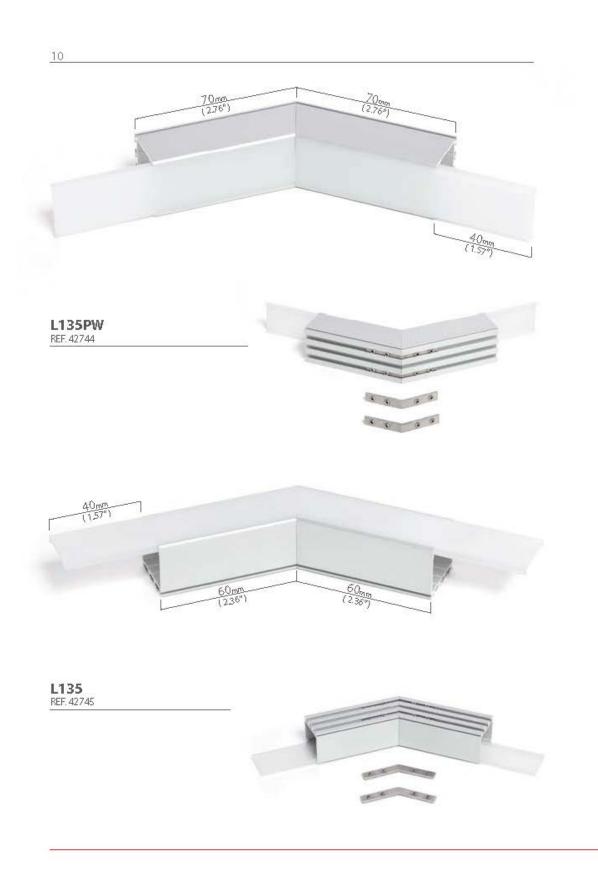

#### Application:

ZM-GOT couplers are assembled short sections of profiles in the specified shapes. Couplers are used to build linear fixtures composed of different multi angle systems from 90 to 135 degree angles. Covers associated with the ZM-GOT couplers extend out 40 mm past the coupler to help stabilize the connection to the extrusion. The ZM-GOT couplers connect to the extrusions with the help of the ZM-180 connectors.

Advantages:

Simplifies and quickens mounting of the chosen aluminum profiles, in unconventional, multi angle systems. The coupler allows you to obtain a uniform line of light.

#### EN Application:

ZM-GOT couplets are assembled short sections of profiles in the specified shapes. Couplets are used to build linear fixtures composed of different multi-angle systems from 90 to 135 degree angles. Covers associated with the ZM-GOT couplers extend out 40 mm past the couplet to help stabilize the connection to the extrusion. The ZM-GOT couplers connect to the extrusions with the help of the ZM-180 connectors.

#### Advantages:

Simplifies and quickens mounting of the chosen aluminum profiles, in unconventional, multi angle systems. The coupler allows you to obtain a uniform line of light.