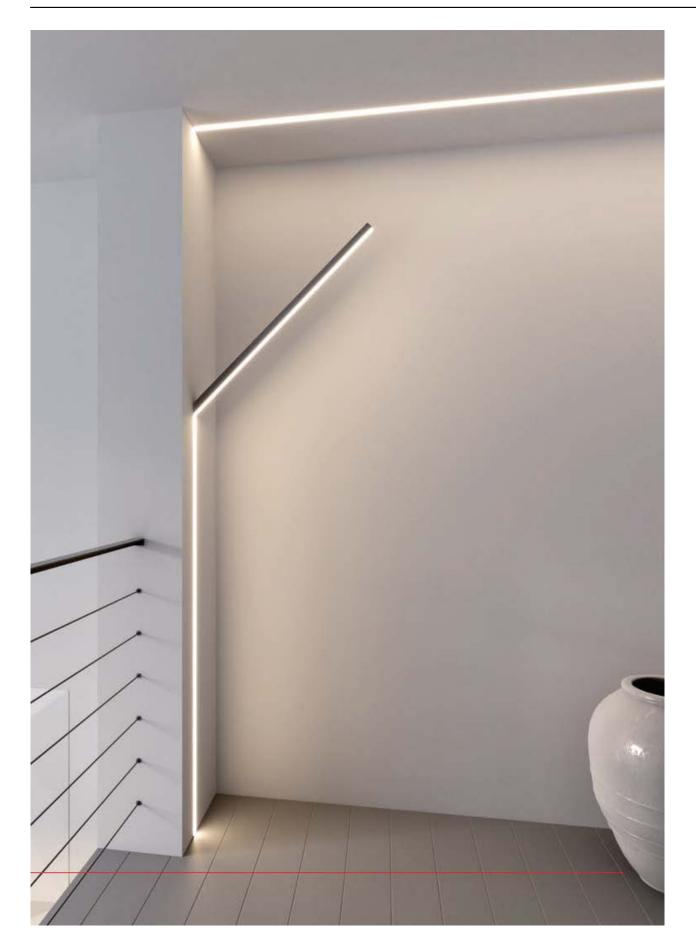

#### Application:

ZM-GOT couplers are assembled short sections of profiles in the specified shapes. Couplers are used to build linear fixtures composed of different multi angle systems from 90 to 135 degree angles. Covers associated with the ZM-GOT couplers extend out 40 mm past the coupler to help stabilize the connection to the extrusion. The ZM-GOT couplers connect to the extrusions with the help of the ZM-180 connectors.

Advantages:

Simplifies and quickens mounting of the chosen aluminum profiles, in unconventional, multi angle systems. The coupler allows you to obtain a uniform line of light.

#### EN Application:

ZM-GOT couplets are assembled short sections of profiles in the specified shapes. Couplets are used to build linear fixtures composed of different multi-angle systems from 90 to 135 degree angles. Covers associated with the ZM-GOT couplers extend out 40 mm past the couplet to help stabilize the connection to the extrusion. The ZM-GOT couplers connect to the extrusions with the help of the ZM-180 connectors.

#### Advantages:

Simplifies and quickens mounting of the chosen aluminum profiles, in unconventional, multi angle systems. The coupler allows you to obtain a uniform line of light.