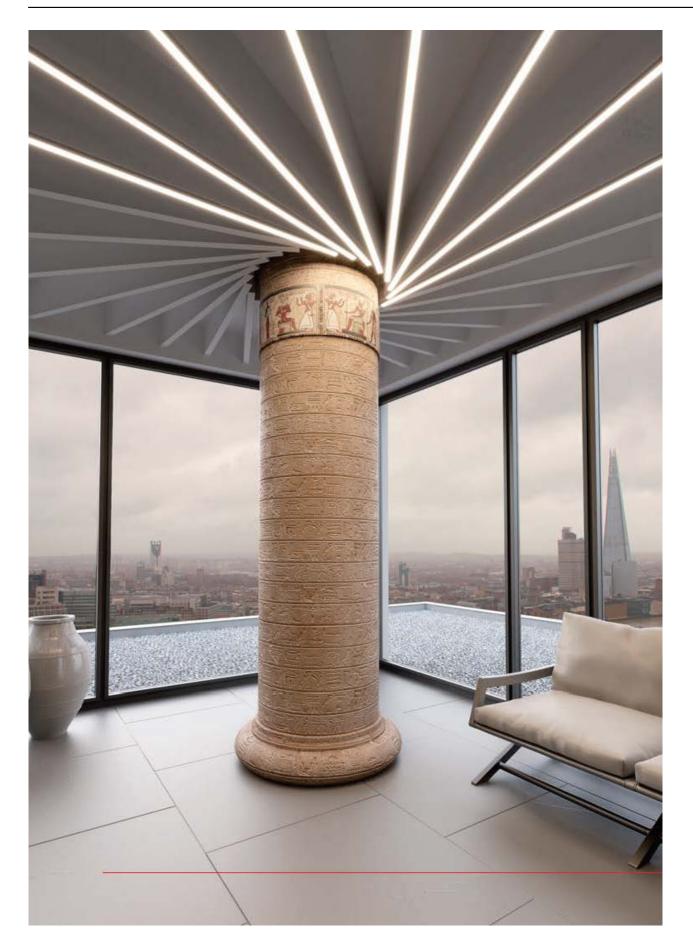

#### Application:

ZM-GOT couplers are assembled short sections of profiles in the specified shapes. Couplers are used to build linear fixtures composed of different multi angle systems from 90 to 135 degree angles. Covers associated with the ZM-GOT couplers extend out 40 mm past the coupler to help stabilize the connection to the extrusion. The ZM-GOT couplers connect to the extrusions with the help of the ZM-180 connectors.

Advantages:

Simplifies and quickens mounting of the chosen aluminum profiles, in unconventional, multi angle systems. The coupler allows you to obtain a uniform line of light.

#### EN Application:

ZM-GOT couplets are assembled short sections of profiles in the specified shapes. Couplets are used to build linear fixtures composed of different multi-angle systems from 90 to 135 degree angles. Covers associated with the ZM-GOT couplers extend out 40 mm past the couplet to help stabilize the connection to the extrusion. The ZM-GOT couplers connect to the extrusions with the help of the ZM-180 connectors.

#### Advantages:

Simplifies and quickens mounting of the chosen aluminum profiles, in unconventional, multi angle systems. The coupler allows you to obtain a uniform line of light.