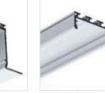

#### Application:

ZM-GOT couplers are assembled short sections of profiles in the specified shapes. Couplers are used to build linear fixtures composed of different multi angle systems from 90 to 135 degree angles. Covers associated with the ZM-GOT couplers extend out 40 mm past the coupler to help stabilize the connection to the extrusion. The ZM-GOT couplers connect to the extrusions with the help of the ZM-180 connectors.

#### EN Application:

ZM-GOT couplets are assembled short sections of profiles in the specified shapes. Couplets are used to build linear fixtures composed of different multi-angle systems from 90 to 135 degree angles. Covers associated with the ZM-GOT couplers extend out 40 mm past the couplet to help stabilize the connection to the extrusion. The ZM-GOT couplers connect to the extrusions with the help of the ZM-180 connectors.