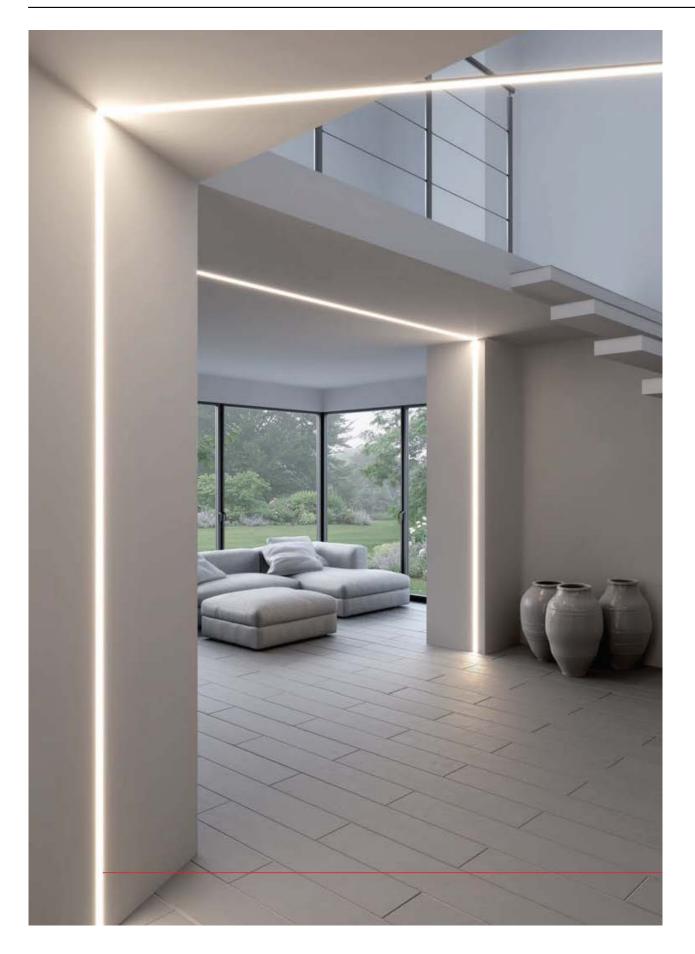

#### Application:

ZM-GOT couplers are assembled short sections of profiles in the specified shapes. Couplers are used to build linear fixtures composed of different multi angle systems from 90 to 135 degree angles. Covers associated with the ZM-GOT couplers extend out 40 mm past the coupler to help stabilize the connection to the extrusion. The ZM-GOT couplers connect to the extrusions with the help of the ZM-180 connectors.

Advantages:

Simplifies and quickens mounting of the chosen aluminum profiles, in unconventional, multi angle systems. The coupler allows you to obtain a uniform line of light.

#### EN Application:

ZM-GOT couplets are assembled short sections of profiles in the specified shapes. Couplets are used to build linear fixtures composed of different multi-angle systems from 90 to 135 degree angles. Covers associated with the ZM-GOT couplers extend out 40 mm past the couplet to help stabilize the connection to the extrusion. The ZM-GOT couplers connect to the extrusions with the help of the ZM-180 connectors.

#### Advantages:

Simplifies and quickens mounting of the chosen aluminum profiles, in unconventional, multi angle systems. The coupler allows you to obtain a uniform line of light.