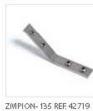

#### Application:

ZM-GOT couplers are assembled short sections of profiles in the specified shapes. Couplers are used to build linear fixtures composed of different multi angle systems from 90 to 135 degree angles. Covers associated with the ZM-GOT couplers extend out 40 mm past the coupler to help stabilize the connection to the extrusion. The ZM-GOT couplers connect to the extrusions with the help of the ZM-180 connectors.

#### EN Application:

ZM-GOT couplets are assembled short sections of profiles in the specified shapes. Couplets are used to build linear fixtures composed of different multi-angle systems from 90 to 135 degree angles. Covers associated with the ZM-GOT couplers extend out 40 mm past the couplet to help stabilize the connection to the extrusion. The ZM-GOT couplers connect to the extrusions with the help of the ZM-180 connectors.