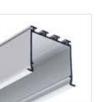

#### Application:

ZM-GOT couplers are assembled short sections of profiles in the specified shapes. Couplers are used to build linear fixtures composed of different multi angle systems from 90 to 135 degree angles. Covers associated with the ZM-GOT couplers extend out 40 mm past the coupler to help stabilize the connection to the extrusion. The ZM-GOT couplers connect to the extrusions with the help of the ZM-180 connectors.

#### EN Application:

ZM-GOT couplets are assembled short sections of profiles in the specified shapes. Couplets are used to build linear fixtures composed of different multi-angle systems from 90 to 135 degree angles. Covers associated with the ZM-GOT couplers extend out 40 mm past the couplet to help stabilize the connection to the extrusion. The ZM-GOT couplers connect to the extrusions with the help of the ZM-180 connectors.