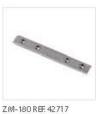

#### Application:

ZM-GOT couplers are assembled short sections of profiles in the specified shapes. Couplers are used to build linear fixtures composed of different multi angle systems from 90 to 135 degree angles. Covers associated with the ZM-GOT couplers extend out 40 mm past the coupler to help stabilize the connection to the extrusion. The ZM-GOT couplers connect to the extrusions with the help of the ZM-180 connectors.

#### EN Application:

ZM-GOT couplets are assembled short sections of profiles in the specified shapes. Couplets are used to build linear fixtures composed of different multi-angle systems from 90 to 135 degree angles. Covers associated with the ZM-GOT couplers extend out 40 mm past the couplet to help stabilize the connection to the extrusion. The ZM-GOT couplers connect to the extrusions with the help of the ZM-180 connectors.