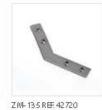

#### Application:

ZM-GOT couplers are assembled short sections of profiles in the specified shapes. Couplers are used to build linear fixtures composed of different multi angle systems from 90 to 135 degree angles. Covers associated with the ZM-GOT couplers extend out 40 mm past the coupler to help stabilize the connection to the extrusion. The ZM-GOT couplers connect to the extrusions with the help of the ZM-180 connectors.

#### EN Application:

ZM-GOT couplets are assembled short sections of profiles in the specified shapes. Couplets are used to build linear fixtures composed of different multi-angle systems from 90 to 135 degree angles. Covers associated with the ZM-GOT couplers extend out 40 mm past the couplet to help stabilize the connection to the extrusion. The ZM-GOT couplers connect to the extrusions with the help of the ZM-180 connectors.