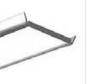

#### Application:

ZM-GOT couplers are assembled short sections of profiles in the specified shapes. Couplers are used to build linear fixtures composed of different multi angle systems from 90 to 135 degree angles. Covers associated with the ZM-GOT couplers extend out 40 mm past the coupler to help stabilize the connection to the extrusion. The ZM-GOT couplers connect to the extrusions with the help of the ZM-180 connectors.

#### EN Application:

ZM-GOT couplets are assembled short sections of profiles in the specified shapes. Couplets are used to build linear fixtures composed of different multi-angle systems from 90 to 135 degree angles. Covers associated with the ZM-GOT couplers extend out 40 mm past the couplet to help stabilize the connection to the extrusion. The ZM-GOT couplers connect to the extrusions with the help of the ZM-180 connectors.