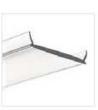

#### Application:

ZM-GOT couplers are assembled short sections of profiles in the specified shapes. Couplers are used to build linear fixtures composed of different multi angle systems from 90 to 135 degree angles. Covers associated with the ZM-GOT couplers extend out 40 mm past the coupler to help stabilize the connection to the extrusion. The ZM-GOT couplers connect to the extrusions with the help of the ZM-180 connectors.

#### EN Application:

ZM-GOT couplets are assembled short sections of profiles in the specified shapes. Couplets are used to build linear fixtures composed of different multi-angle systems from 90 to 135 degree angles. Covers associated with the ZM-GOT couplers extend out 40 mm past the couplet to help stabilize the connection to the extrusion. The ZM-GOT couplers connect to the extrusions with the help of the ZM-180 connectors.