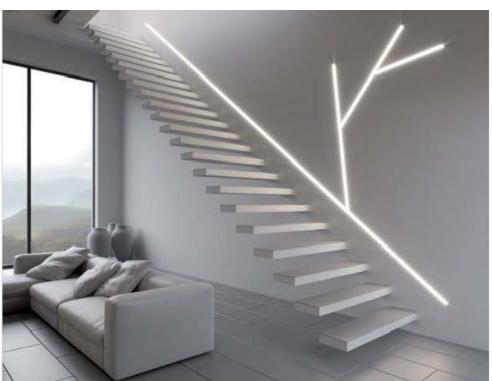

#### Application:

ZM-GOT couplers are assembled short sections of profiles in the specified shapes. Couplers are used to build linear fixtures composed of different multi angle systems from 90 to 135 degree angles. Covers associated with the ZM-GOT couplers extend out 40 mm past the coupler to help stabilize the connection to the extrusion. The ZM-GOT couplers connect to the extrusions with the help of the ZM-180 connectors.

Advantages:

Simplifies and quickens mounting of the chosen aluminum profiles, in unconventional, multi angle systems. The coupler allows you to obtain a uniform line of light.

#### EN Application:

ZM-GOT couplets are assembled short sections of profiles in the specified shapes. Couplets are used to build linear fixtures composed of different multi-angle systems from 90 to 135 degree angles. Covers associated with the ZM-GOT couplers extend out 40 mm past the couplet to help stabilize the connection to the extrusion. The ZM-GOT couplers connect to the extrusions with the help of the ZM-180 connectors.

#### Advantages:

Simplifies and quickens mounting of the chosen aluminum profiles, in unconventional, multi angle systems. The coupler allows you to obtain a uniform line of light.