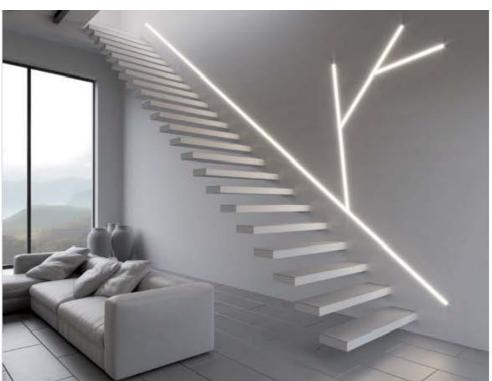

## Product description

ZMPION-120

Application:

ZM-GOT couplers are assembled short sections of profiles in the specified shapes. Couplers are used to build linear fixtures composed of different multi angle systems from 90 to 135 degree angles. Covers associated with the ZM-GOT couplers extend out 40 mm past the coupler to help stabilize the connection to the extrusion. The ZM-GOT couplers connect to the extrusions with the help of the ZM-180 connectors.

Advantages:

generated by the shopGold

Simplifies and quickens mounting of the chosen aluminum profiles, in unconventional, multi angle systems. The coupler allows you to obtain a uniform line of light.

#### EN Application:

ZM-GOT couplets are assembled short sections of profiles in the specified shapes. Couplets are used to build linear fixtures composed of different multi-angle systems from 90 to 135 degree angles. Covers associated with the ZM-GOT couplers extend out 40 mm past the couplet to help stabilize the connection to the extrusion. The ZM-GOT couplers connect to the extrusions with the help of the ZM-180 connectors.

#### Advantages:

Simplifies and quickens mounting of the chosen aluminum profiles, in unconventional, multi angle systems. The coupler allows you to obtain a uniform line of light.