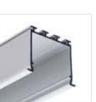

## Product description

ZMPION-120

Application:

ZM-GOT couplers are assembled short sections of profiles in the specified shapes. Couplers are used to build linear fixtures composed of different multi angle systems from 90 to 135 degree angles. Covers associated with the ZM-GOT couplers extend out 40 mm past the coupler to help stabilize the connection to the extrusion. The ZM-GOT couplers connect to the extrusions with the help of the ZM-180 connectors.

#### EN Application:

ZM-GOT couplets are assembled short sections of profiles in the specified shapes. Couplets are used to build linear fixtures composed of different multi-angle systems from 90 to 135 degree angles. Covers associated with the ZM-GOT couplers extend out 40 mm past the couplet to help stabilize the connection to the extrusion. The ZM-GOT couplers connect to the extrusions with the help of the ZM-180 connectors.