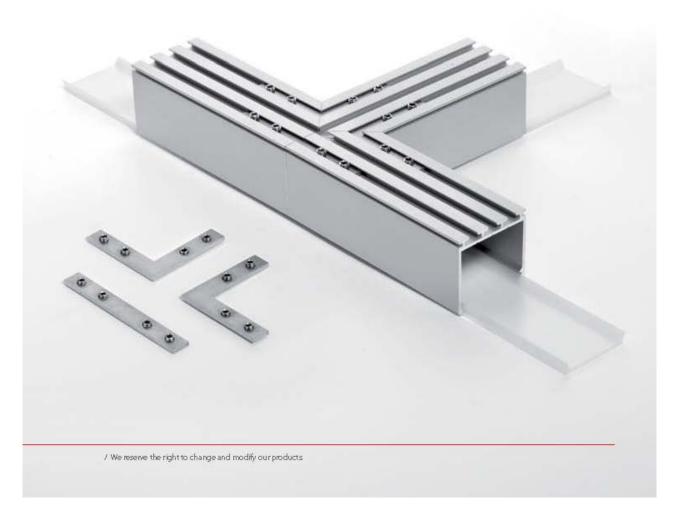

## Product description

ZMPION-120

Application:

ZM-GOT couplers are assembled short sections of profiles in the specified shapes. Couplers are used to build linear fixtures composed of different multi angle systems from 90 to 135 degree angles. Covers associated with the ZM-GOT couplers extend out 40 mm past the coupler to help stabilize the connection to the extrusion. The ZM-GOT couplers connect to the extrusions with the help of the ZM-180 connectors.

#### EN Application:

ZM-GOT couplets are assembled short sections of profiles in the specified shapes. Couplets are used to build linear fixtures composed of different multi-angle systems from 90 to 135 degree angles. Covers associated with the ZM-GOT couplers extend out 40 mm past the couplet to help stabilize the connection to the extrusion. The ZM-GOT couplers connect to the extrusions with the help of the ZM-180 connectors.

### ZM-GOT 5 PL Grupy kształtów: kształty kątowe kształty krzyżowe Konkstrukcja: Kształtki mogą być zbudowane na bazie jednego z pięciu profili oraz jednej z czterech osłonek. Profile do wyboru: LIPOD, LOKOM, LESTO, LARKO, GIZA Osłonki do wyboru: HS 22 mleczną, HS 22 przeźroczysta, LIGER 22, MUN 22 EN Coupler groups: - angled couplers - intersect couplers Construction: Couplers can be made using one the five profiles and one of four covers. Profiles to choose from LIPOD, LOKOM, LESTO, LARKO, GIZA Coversito choose from HS 22 mleczna, HS 22 pizeźroczysta, LIGER 22, MU N 22