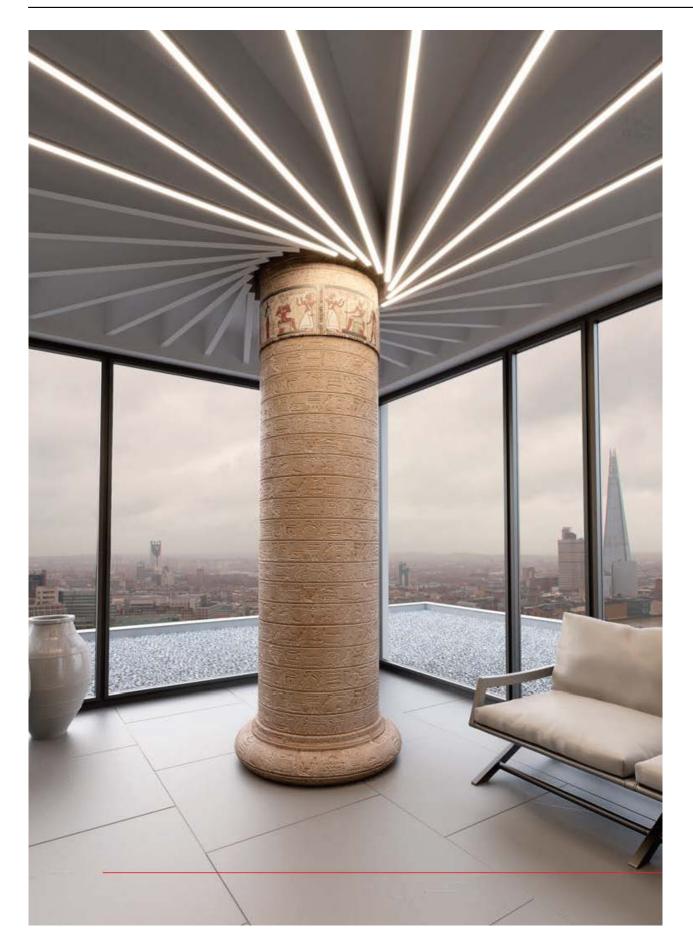

Advantages:

generated by the shopGold

Simplifies and quickens mounting of the chosen aluminum profiles, in unconventional, multi angle systems. The coupler allows you to obtain a uniform line of light.

#### Advantages:

Simplifies and quickens mounting of the chosen aluminum profiles, in unconventional, multi angle systems. The coupler allows you to obtain a uniform line of light.