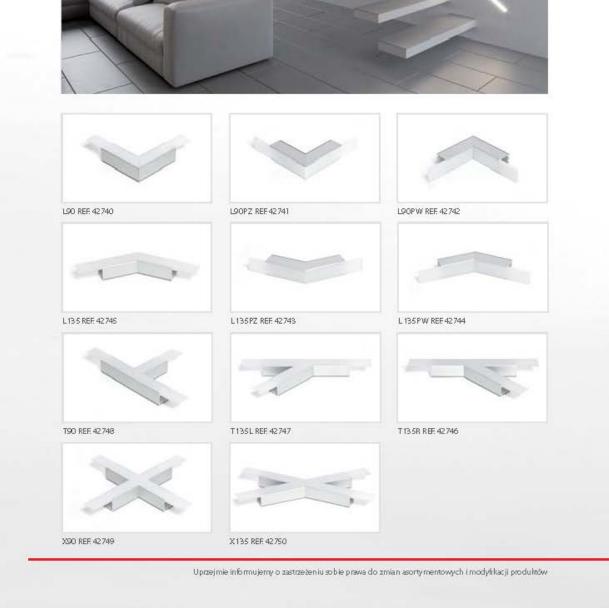

### ZM-GOT 5 PL Grupy kształtów: kształty kątowe kształty krzyżowe Konkstrukcja: Kształtki mogą być zbudowane na bazie jednego z pięciu profili oraz jednej z czterech osłonek. Profile do wyboru: LIPOD, LOKOM, LESTO, LARKO, GIZA Osłonki do wyboru: HS 22 mleczną, HS 22 przeźroczysta, LIGER 22, MUN 22 EN Coupler groups: - angled couplers - intersect couplers Construction: Couplers can be made using one the five profiles and one of four covers. Profiles to choose from LIPOD, LOKOM, LESTO, LARKO, GIZA Coversito choose from HS 22 mleczna, HS 22 pizeźroczysta, LIGER 22, MU N 22

Łączniki/ Connectors:

Profile / Profiles:

LOKOM REF. BSSS3

LESTO REF. BSSS1

MUN 22 REF 17042

LIP OD REF. BSSS4

Osłonki / Covers:

generated by the shopGold