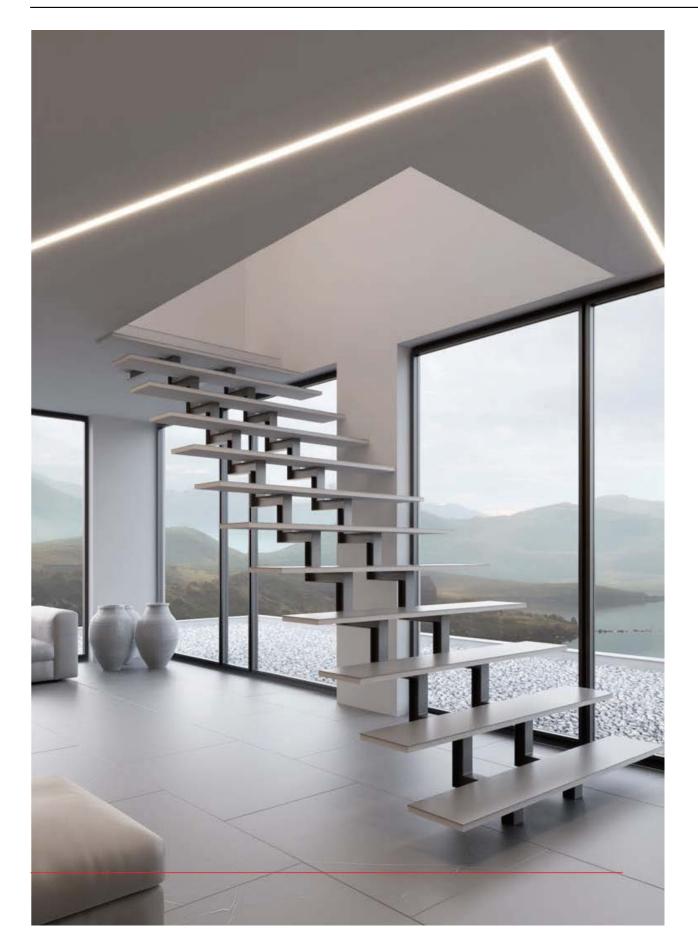

Advantages:

generated by the shopGold

Simplifies and quickens mounting of the chosen aluminum profiles, in unconventional, multi angle systems. The coupler allows you to obtain a uniform line of light.

#### Advantages:

Simplifies and quickens mounting of the chosen aluminum profiles, in unconventional, multi angle systems. The coupler allows you to obtain a uniform line of light.