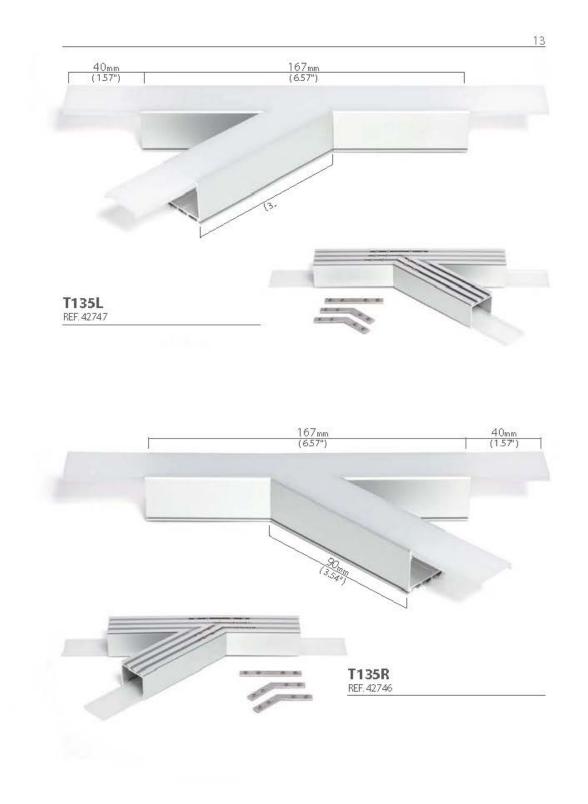

## Product description

ZMPION-120

Application:

ZM-GOT couplers are assembled short sections of profiles in the specified shapes. Couplers are used to build linear fixtures composed of different multi angle systems from 90 to 135 degree angles. Covers associated with the ZM-GOT couplers extend out 40 mm past the coupler to help stabilize the connection to the extrusion. The ZM-GOT couplers connect to the extrusions with the help of the ZM-180 connectors.

#### EN Application:

ZM-GOT couplets are assembled short sections of profiles in the specified shapes. Couplets are used to build linear fixtures composed of different multi-angle systems from 90 to 135 degree angles. Covers associated with the ZM-GOT couplers extend out 40 mm past the couplet to help stabilize the connection to the extrusion. The ZM-GOT couplers connect to the extrusions with the help of the ZM-180 connectors.