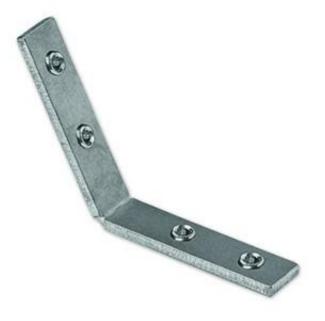

## Product description

ZMPION-120

Application:

ZM-GOT couplers are assembled short sections of profiles in the specified shapes. Couplers are used to build linear fixtures composed of different multi angle systems from 90 to 135 degree angles. Covers associated with the ZM-GOT couplers extend out 40 mm past the coupler to help stabilize the connection to the extrusion. The ZM-GOT couplers connect to the extrusions with the help of the ZM-180 connectors.

#### EN Application:

ZM-GOT couplets are assembled short sections of profiles in the specified shapes. Couplets are used to build linear fixtures composed of different multi-angle systems from 90 to 135 degree angles. Covers associated with the ZM-GOT couplers extend out 40 mm past the couplet to help stabilize the connection to the extrusion. The ZM-GOT couplers connect to the extrusions with the help of the ZM-180 connectors.

#### Advantages:

Simplifies and quickens mounting of the chosen aluminum profiles, in unconventional, multi angle systems. The coupler allows you to obtain a uniform line of light.