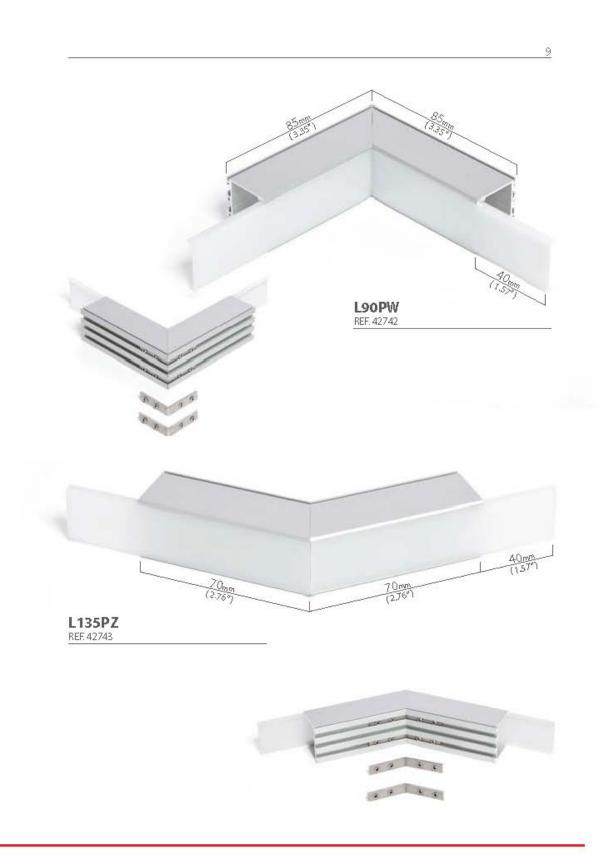

## Product description

ZMPION-120

Application:

ZM-GOT couplers are assembled short sections of profiles in the specified shapes. Couplers are used to build linear fixtures composed of different multi angle systems from 90 to 135 degree angles. Covers associated with the ZM-GOT couplers extend out 40 mm past the coupler to help stabilize the connection to the extrusion. The ZM-GOT couplers connect to the extrusions with the help of the ZM-180 connectors.

#### EN Application:

ZM-GOT couplets are assembled short sections of profiles in the specified shapes. Couplets are used to build linear fixtures composed of different multi-angle systems from 90 to 135 degree angles. Covers associated with the ZM-GOT couplers extend out 40 mm past the couplet to help stabilize the connection to the extrusion. The ZM-GOT couplers connect to the extrusions with the help of the ZM-180 connectors.