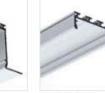

## Product description

ZMPION-120

Application:

ZM-GOT couplers are assembled short sections of profiles in the specified shapes. Couplers are used to build linear fixtures composed of different multi angle systems from 90 to 135 degree angles. Covers associated with the ZM-GOT couplers extend out 40 mm past the coupler to help stabilize the connection to the extrusion. The ZM-GOT couplers connect to the extrusions with the help of the ZM-180 connectors.

#### EN Application:

ZM-GOT couplets are assembled short sections of profiles in the specified shapes. Couplets are used to build linear fixtures composed of different multi-angle systems from 90 to 135 degree angles. Covers associated with the ZM-GOT couplers extend out 40 mm past the couplet to help stabilize the connection to the extrusion. The ZM-GOT couplers connect to the extrusions with the help of the ZM-180 connectors.