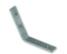

## Product description

ZMPION-120

Application:

ZM-GOT couplers are assembled short sections of profiles in the specified shapes. Couplers are used to build linear fixtures composed of different multi angle systems from 90 to 135 degree angles. Covers associated with the ZM-GOT couplers extend out 40 mm past the coupler to help stabilize the connection to the extrusion. The ZM-GOT couplers connect to the extrusions with the help of the ZM-180 connectors.

#### EN Application:

ZM-GOT couplets are assembled short sections of profiles in the specified shapes. Couplets are used to build linear fixtures composed of different multi-angle systems from 90 to 135 degree angles. Covers associated with the ZM-GOT couplers extend out 40 mm past the couplet to help stabilize the connection to the extrusion. The ZM-GOT couplers connect to the extrusions with the help of the ZM-180 connectors.

#### Advantages:

Simplifies and quickens mounting of the chosen aluminum profiles, in unconventional, multi angle systems. The coupler allows you to obtain a uniform line of light.