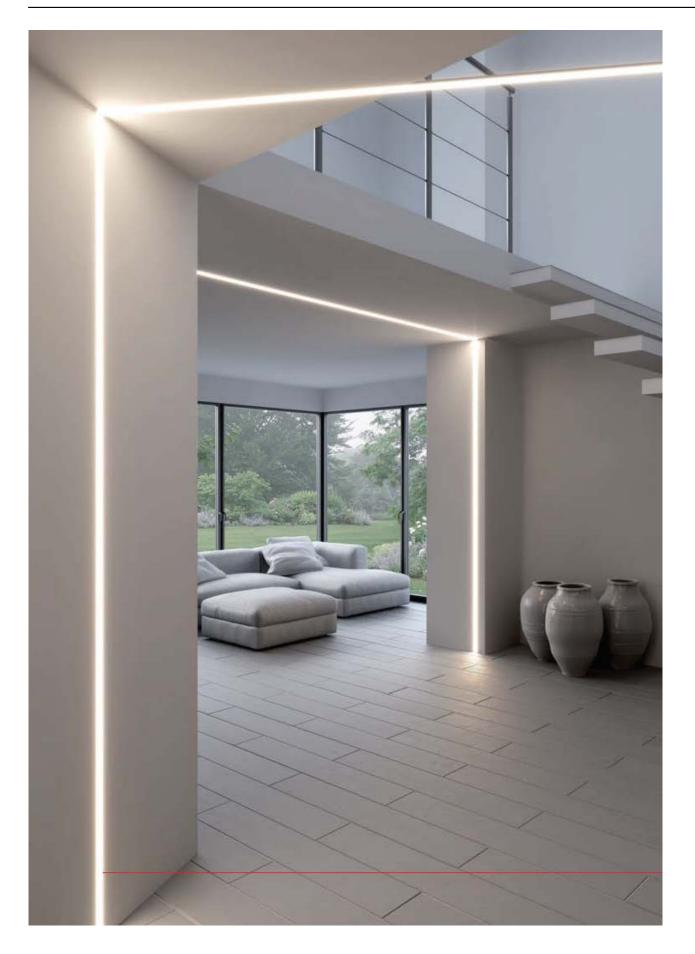

## Product description

ZMPION-120

Application:

ZM-GOT couplers are assembled short sections of profiles in the specified shapes. Couplers are used to build linear fixtures composed of different multi angle systems from 90 to 135 degree angles. Covers associated with the ZM-GOT couplers extend out 40 mm past the coupler to help stabilize the connection to the extrusion. The ZM-GOT couplers connect to the extrusions with the help of the ZM-180 connectors.

Advantages:

generated by the shopGold

Simplifies and quickens mounting of the chosen aluminum profiles, in unconventional, multi angle systems. The coupler allows you to obtain a uniform line of light.

#### EN Application:

ZM-GOT couplets are assembled short sections of profiles in the specified shapes. Couplets are used to build linear fixtures composed of different multi-angle systems from 90 to 135 degree angles. Covers associated with the ZM-GOT couplers extend out 40 mm past the couplet to help stabilize the connection to the extrusion. The ZM-GOT couplers connect to the extrusions with the help of the ZM-180 connectors.

#### Advantages:

Simplifies and quickens mounting of the chosen aluminum profiles, in unconventional, multi angle systems. The coupler allows you to obtain a uniform line of light.