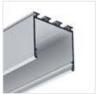

## Product description

ZMPION-120

Application:

ZM-GOT couplers are assembled short sections of profiles in the specified shapes. Couplers are used to build linear fixtures composed of different multi angle systems from 90 to 135 degree angles. Covers associated with the ZM-GOT couplers extend out 40 mm past the coupler to help stabilize the connection to the extrusion. The ZM-GOT couplers connect to the extrusions with the help of the ZM-180 connectors.

#### EN Application:

ZM-GOT couplets are assembled short sections of profiles in the specified shapes. Couplets are used to build linear fixtures composed of different multi-angle systems from 90 to 135 degree angles. Covers associated with the ZM-GOT couplers extend out 40 mm past the couplet to help stabilize the connection to the extrusion. The ZM-GOT couplers connect to the extrusions with the help of the ZM-180 connectors.