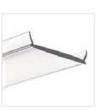

## Product description

ZMPION-120

Application:

ZM-GOT couplers are assembled short sections of profiles in the specified shapes. Couplers are used to build linear fixtures composed of different multi angle systems from 90 to 135 degree angles. Covers associated with the ZM-GOT couplers extend out 40 mm past the coupler to help stabilize the connection to the extrusion. The ZM-GOT couplers connect to the extrusions with the help of the ZM-180 connectors.

#### EN Application:

ZM-GOT couplets are assembled short sections of profiles in the specified shapes. Couplets are used to build linear fixtures composed of different multi-angle systems from 90 to 135 degree angles. Covers associated with the ZM-GOT couplers extend out 40 mm past the couplet to help stabilize the connection to the extrusion. The ZM-GOT couplers connect to the extrusions with the help of the ZM-180 connectors.