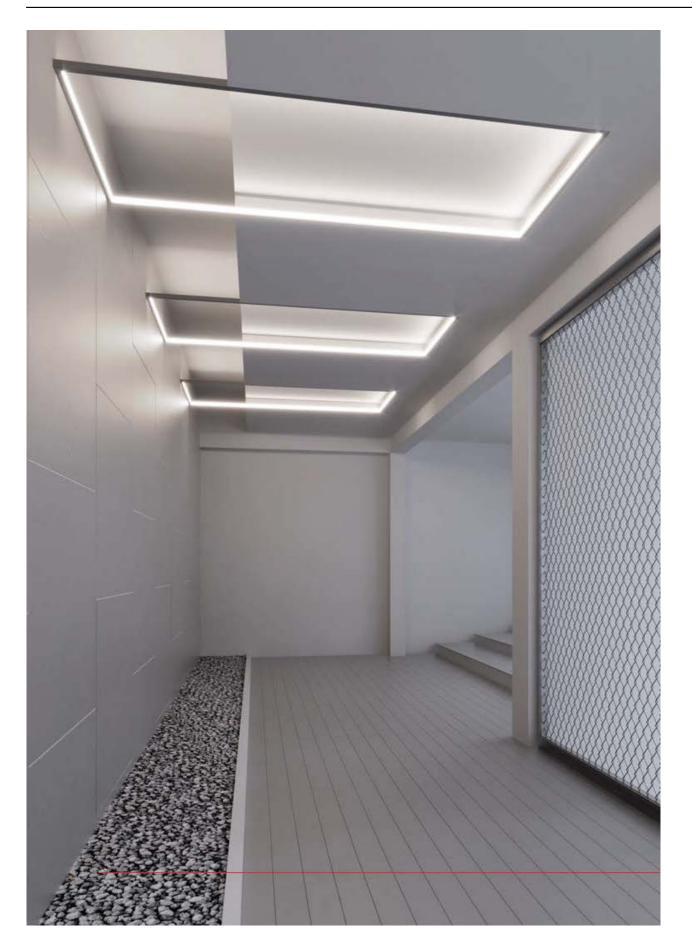

Advantages:

generated by the shopGold

Simplifies and quickens mounting of the chosen aluminum profiles, in unconventional, multi angle systems. The coupler allows you to obtain a uniform line of light.

#### Advantages:

Simplifies and quickens mounting of the chosen aluminum profiles, in unconventional, multi angle systems. The coupler allows you to obtain a uniform line of light.