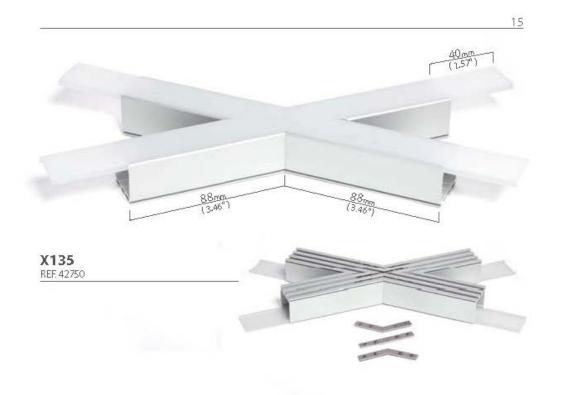

## Product description

ZMPION-120

Application:

ZM-GOT couplers are assembled short sections of profiles in the specified shapes. Couplers are used to build linear fixtures composed of different multi angle systems from 90 to 135 degree angles. Covers associated with the ZM-GOT couplers extend out 40 mm past the coupler to help stabilize the connection to the extrusion. The ZM-GOT couplers connect to the extrusions with the help of the ZM-180 connectors.

#### EN Application:

ZM-GOT couplets are assembled short sections of profiles in the specified shapes. Couplets are used to build linear fixtures composed of different multi-angle systems from 90 to 135 degree angles. Covers associated with the ZM-GOT couplers extend out 40 mm past the couplet to help stabilize the connection to the extrusion. The ZM-GOT couplers connect to the extrusions with the help of the ZM-180 connectors.

### ZM-GOT 5 PL Grupy kształtów: kształty kątowe kształty krzyżowe Konkstrukcja: Kształtki mogą być zbudowane na bazie jednego z pięciu profili oraz jednej z czterech osłonek. Profile do wyboru: LIPOD, LOKOM, LESTO, LARKO, GIZA Osłonki do wyboru: HS 22 mleczną, HS 22 przeźroczysta, LIGER 22, MUN 22 EN Coupler groups: - angled couplers - intersect couplers Construction: Couplers can be made using one the five profiles and one of four covers. Profiles to choose from LIPOD, LOKOM, LESTO, LARKO, GIZA Coversito choose from HS 22 mleczna, HS 22 pizeźroczysta, LIGER 22, MU N 22