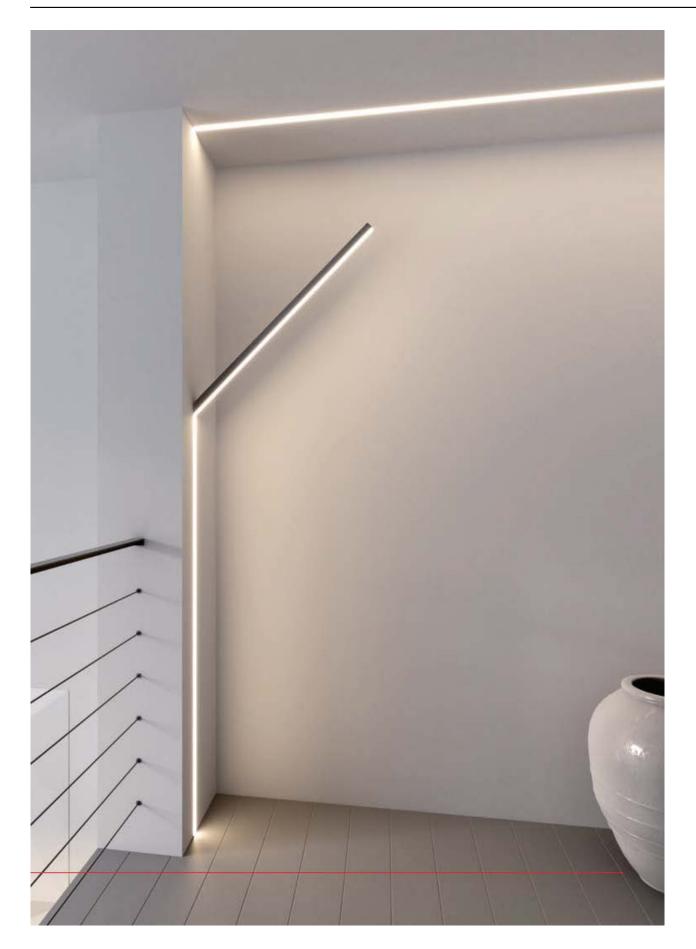

Advantages:

generated by the shopGold

Simplifies and quickens mounting of the chosen aluminum profiles, in unconventional, multi angle systems. The coupler allows you to obtain a uniform line of light.

#### Advantages:

Simplifies and quickens mounting of the chosen aluminum profiles, in unconventional, multi angle systems. The coupler allows you to obtain a uniform line of light.