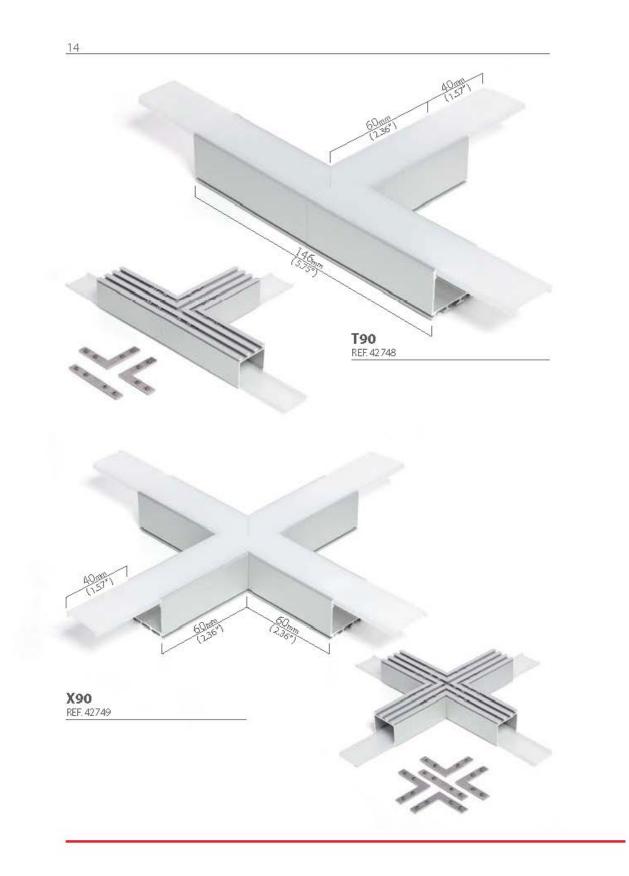

## Product description

ZMPION-120

Application:

ZM-GOT couplers are assembled short sections of profiles in the specified shapes. Couplers are used to build linear fixtures composed of different multi angle systems from 90 to 135 degree angles. Covers associated with the ZM-GOT couplers extend out 40 mm past the coupler to help stabilize the connection to the extrusion. The ZM-GOT couplers connect to the extrusions with the help of the ZM-180 connectors.

#### EN Application:

ZM-GOT couplets are assembled short sections of profiles in the specified shapes. Couplets are used to build linear fixtures composed of different multi-angle systems from 90 to 135 degree angles. Covers associated with the ZM-GOT couplers extend out 40 mm past the couplet to help stabilize the connection to the extrusion. The ZM-GOT couplers connect to the extrusions with the help of the ZM-180 connectors.

### ZM-GOT 5 PL Grupy kształtów: kształty kątowe kształty krzyżowe Konkstrukcja: Kształtki mogą być zbudowane na bazie jednego z pięciu profili oraz jednej z czterech osłonek. Profile do wyboru: LIPOD, LOKOM, LESTO, LARKO, GIZA Osłonki do wyboru: HS 22 mleczną, HS 22 przeźroczysta, LIGER 22, MUN 22 EN Coupler groups: - angled couplers - intersect couplers Construction: Couplers can be made using one the five profiles and one of four covers. Profiles to choose from LIPOD, LOKOM, LESTO, LARKO, GIZA Coversito choose from HS 22 mleczna, HS 22 pizeźroczysta, LIGER 22, MU N 22