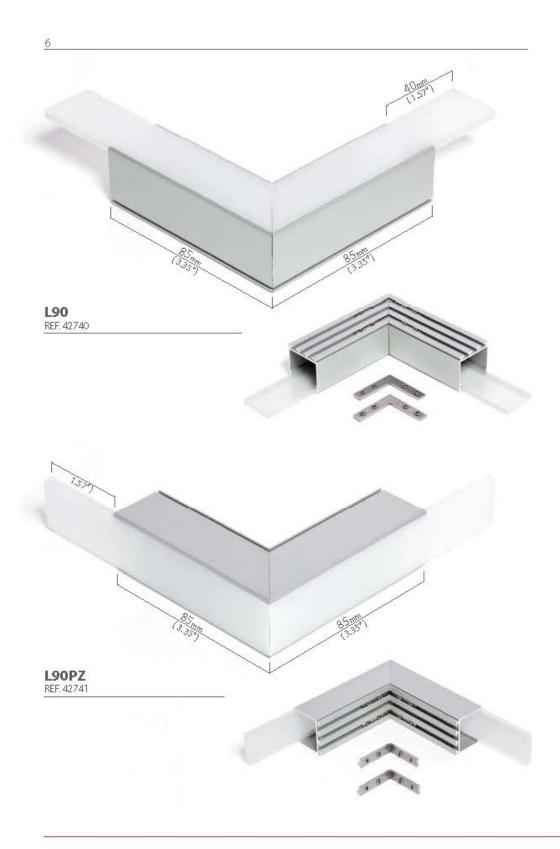

## Product description

ZMPION-120

Application:

ZM-GOT couplers are assembled short sections of profiles in the specified shapes. Couplers are used to build linear fixtures composed of different multi angle systems from 90 to 135 degree angles. Covers associated with the ZM-GOT couplers extend out 40 mm past the coupler to help stabilize the connection to the extrusion. The ZM-GOT couplers connect to the extrusions with the help of the ZM-180 connectors.

#### EN Application:

ZM-GOT couplets are assembled short sections of profiles in the specified shapes. Couplets are used to build linear fixtures composed of different multi-angle systems from 90 to 135 degree angles. Covers associated with the ZM-GOT couplers extend out 40 mm past the couplet to help stabilize the connection to the extrusion. The ZM-GOT couplers connect to the extrusions with the help of the ZM-180 connectors.