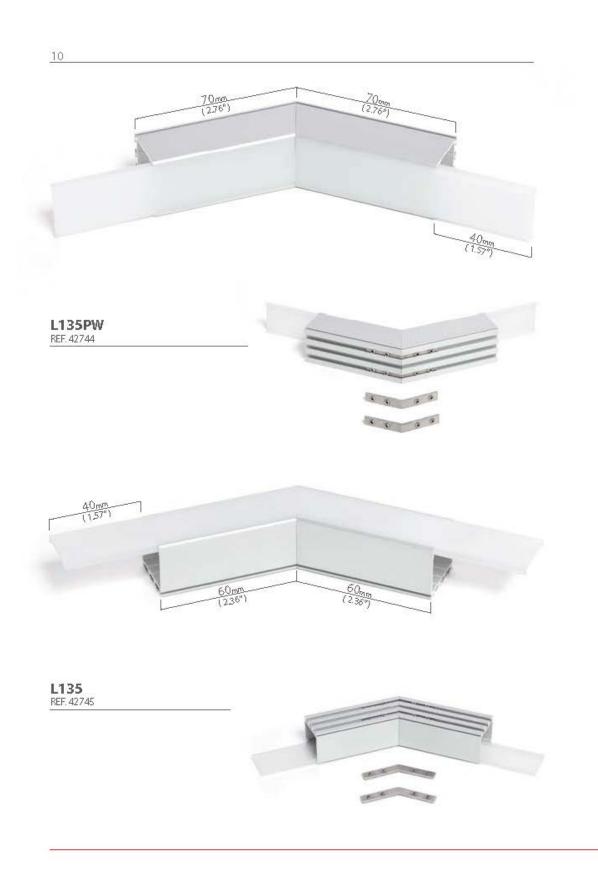

## Product description

ZMPION-120

Application:

ZM-GOT couplers are assembled short sections of profiles in the specified shapes. Couplers are used to build linear fixtures composed of different multi angle systems from 90 to 135 degree angles. Covers associated with the ZM-GOT couplers extend out 40 mm past the coupler to help stabilize the connection to the extrusion. The ZM-GOT couplers connect to the extrusions with the help of the ZM-180 connectors.

#### EN Application:

ZM-GOT couplets are assembled short sections of profiles in the specified shapes. Couplets are used to build linear fixtures composed of different multi-angle systems from 90 to 135 degree angles. Covers associated with the ZM-GOT couplers extend out 40 mm past the couplet to help stabilize the connection to the extrusion. The ZM-GOT couplers connect to the extrusions with the help of the ZM-180 connectors.