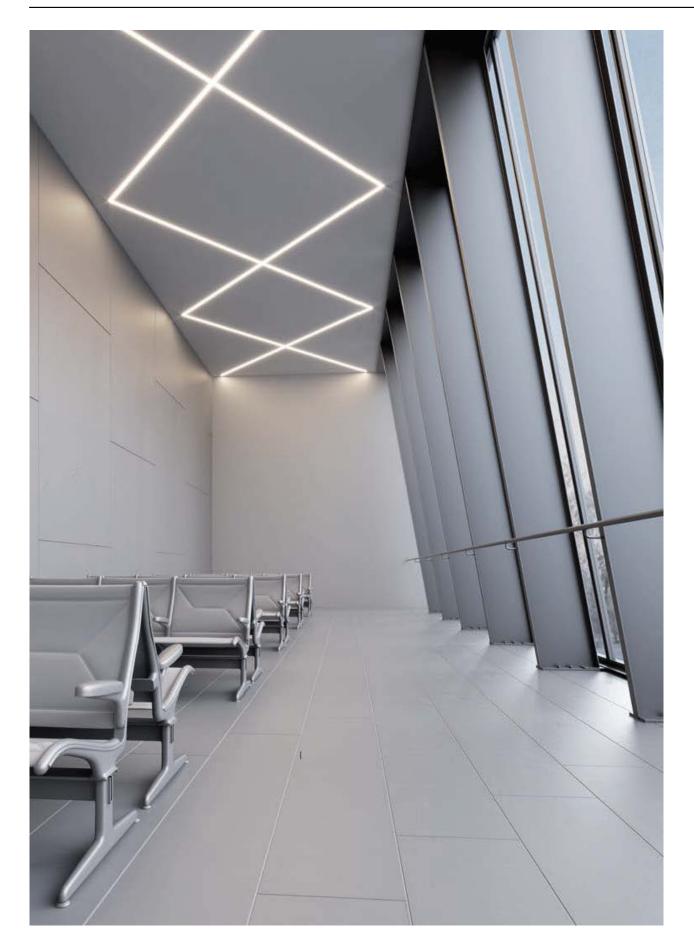

Advantages:

generated by the shopGold

Simplifies and quickens mounting of the chosen aluminum profiles, in unconventional, multi angle systems. The coupler allows you to obtain a uniform line of light.

#### Advantages:

Simplifies and quickens mounting of the chosen aluminum profiles, in unconventional, multi angle systems. The coupler allows you to obtain a uniform line of light.