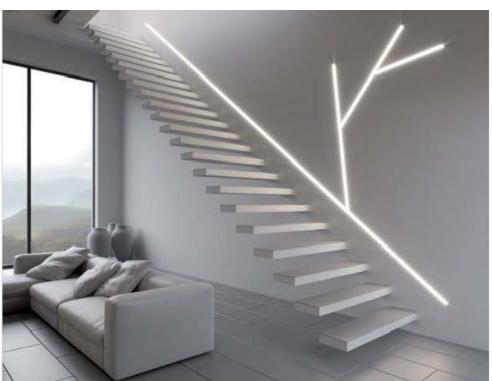

## Product description

ZM-MINI-180 - 44501

Application:

ZM-GOT couplers are assembled short sections of profiles in the specified shapes. Couplers are used to build linear fixtures composed of different multi angle systems from 45 to 135 degree angles. Covers associated with the ZM-GOT couplers extend out 40 mm past the coupler to help stabilize the connection to the extrusion. The ZM-GOT couplers connect to the extrusions with the help of the ZM-180 connectors.

#### EN Application:

ZM-GOT couplets are assembled short sections of profiles in the specified shapes. Couplets are used to build linear fixtures composed of different multi-angle systems from 90 to 135 degree angles. Covers associated with the ZM-GOT couplers extend out 40 mm past the couplet to help stabilize the connection to the extrusion. The ZM-GOT couplers connect to the extrusions with the help of the ZM-180 connectors.