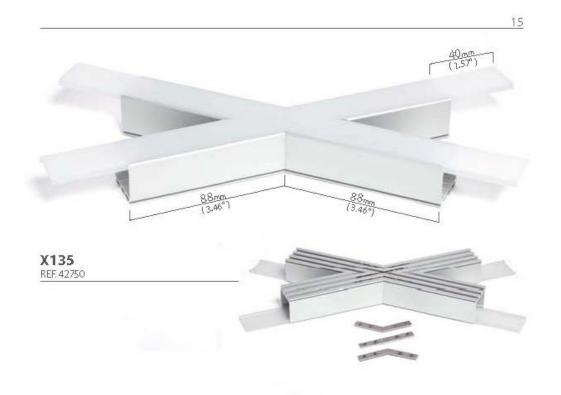

## Product description

ZM-MINI-180 - 44501

Application:

ZM-GOT couplers are assembled short sections of profiles in the specified shapes. Couplers are used to build linear fixtures composed of different multi angle systems from 45 to 135 degree angles. Covers associated with the ZM-GOT couplers extend out 40 mm past the coupler to help stabilize the connection to the extrusion. The ZM-GOT couplers connect to the extrusions with the help of the ZM-180 connectors.

#### EN Application:

ZM-GOT couplets are assembled short sections of profiles in the specified shapes. Couplets are used to build linear fixtures composed of different multi-angle systems from 90 to 135 degree angles. Covers associated with the ZM-GOT couplers extend out 40 mm past the couplet to help stabilize the connection to the extrusion. The ZM-GOT couplers connect to the extrusions with the help of the ZM-180 connectors.

#### Advantages:

Simplifies and quickens mounting of the chosen aluminum profiles, in unconventional, multi angle systems. The coupler allows you to obtain a uniform line of light.