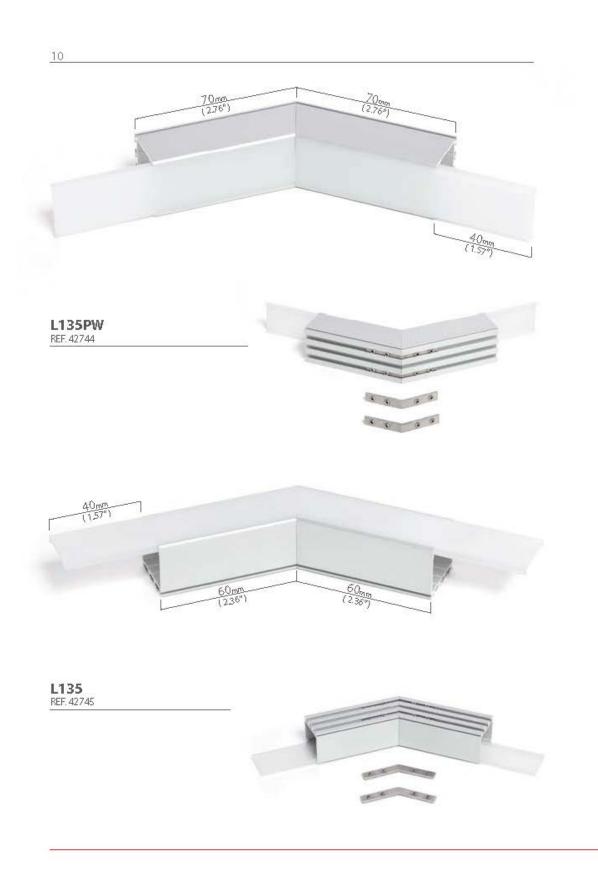

## Product description

ZM-MINI-180 - 44501

Application:

ZM-GOT couplers are assembled short sections of profiles in the specified shapes. Couplers are used to build linear fixtures composed of different multi angle systems from 45 to 135 degree angles. Covers associated with the ZM-GOT couplers extend out 40 mm past the coupler to help stabilize the connection to the extrusion. The ZM-GOT couplers connect to the extrusions with the help of the ZM-180 connectors.

#### EN Application:

ZM-GOT couplets are assembled short sections of profiles in the specified shapes. Couplets are used to build linear fixtures composed of different multi-angle systems from 90 to 135 degree angles. Covers associated with the ZM-GOT couplers extend out 40 mm past the couplet to help stabilize the connection to the extrusion. The ZM-GOT couplers connect to the extrusions with the help of the ZM-180 connectors.

#### Advantages:

Simplifies and quickens mounting of the chosen aluminum profiles, in unconventional, multi angle systems. The coupler allows you to obtain a uniform line of light.