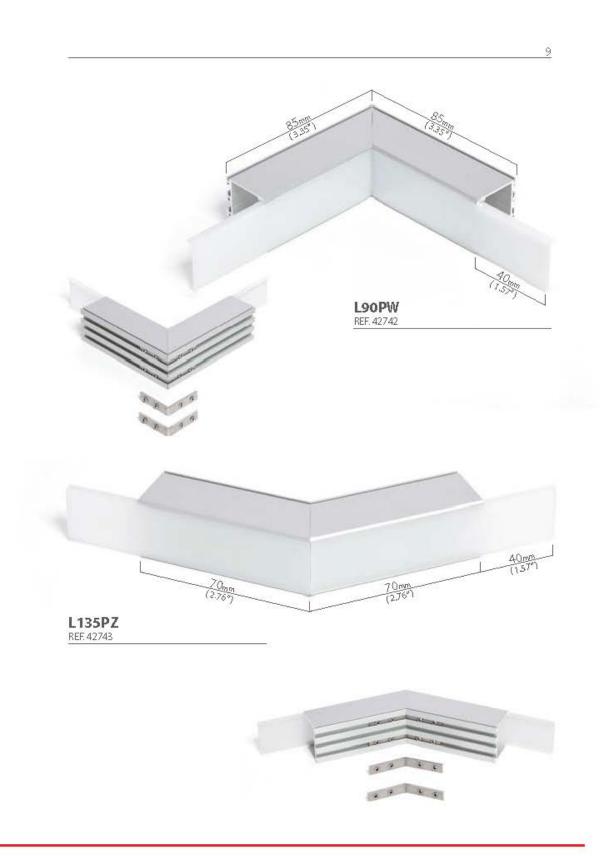

## Product description

ZM-MINI-180 - 44501

Application:

ZM-GOT couplers are assembled short sections of profiles in the specified shapes. Couplers are used to build linear fixtures composed of different multi angle systems from 45 to 135 degree angles. Covers associated with the ZM-GOT couplers extend out 40 mm past the coupler to help stabilize the connection to the extrusion. The ZM-GOT couplers connect to the extrusions with the help of the ZM-180 connectors.

#### EN Application:

ZM-GOT couplets are assembled short sections of profiles in the specified shapes. Couplets are used to build linear fixtures composed of different multi-angle systems from 90 to 135 degree angles. Covers associated with the ZM-GOT couplers extend out 40 mm past the couplet to help stabilize the connection to the extrusion. The ZM-GOT couplers connect to the extrusions with the help of the ZM-180 connectors.