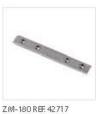

## Product description

ZM-MINI-180 - 44501

Application:

ZM-GOT couplers are assembled short sections of profiles in the specified shapes. Couplers are used to build linear fixtures composed of different multi angle systems from 45 to 135 degree angles. Covers associated with the ZM-GOT couplers extend out 40 mm past the coupler to help stabilize the connection to the extrusion. The ZM-GOT couplers connect to the extrusions with the help of the ZM-180 connectors.

#### EN Application:

ZM-GOT couplets are assembled short sections of profiles in the specified shapes. Couplets are used to build linear fixtures composed of different multi-angle systems from 90 to 135 degree angles. Covers associated with the ZM-GOT couplers extend out 40 mm past the couplet to help stabilize the connection to the extrusion. The ZM-GOT couplers connect to the extrusions with the help of the ZM-180 connectors.