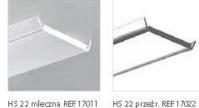

### ZM-GOT 5 PL Grupy kształtów: kształty kątowe kształty krzyżowe Konkstrukcja: Kształtki mogą być zbudowane na bazie jednego z pięciu profili oraz jednej z czterech osłonek. Profile do wyboru: LIPOD, LOKOM, LESTO, LARKO, GIZA Osłonki do wyboru: HS 22 mleczną, HS 22 przeźroczysta, LIGER 22, MUN 22 EN Coupler groups: - angled couplers - intersect couplers Construction: Couplers can be made using one the five profiles and one of four covers. Profiles to choose from LIPOD, LOKOM, LESTO, LARKO, GIZA Coversito choose from HS 22 mleczna, HS 22 pizeźroczysta, LIGER 22, MU N 22