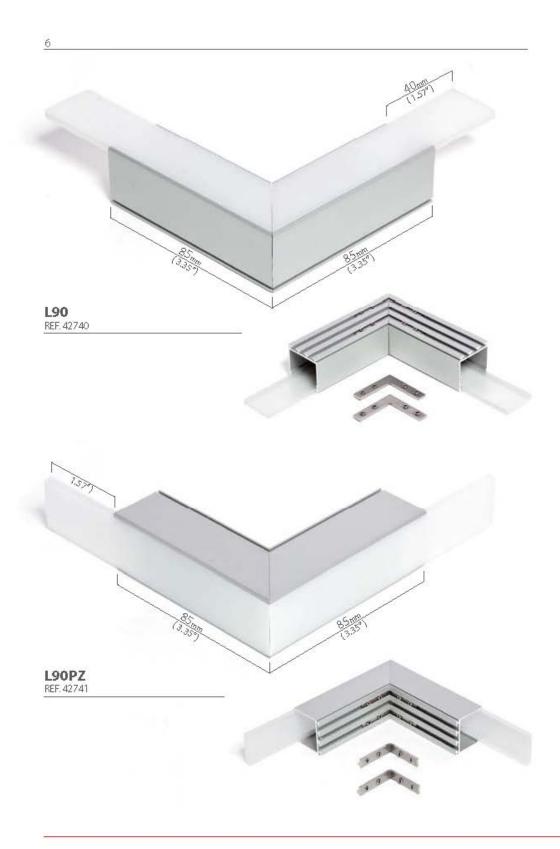

## Product description

ZM-MINI-180 - 44501

Application:

ZM-GOT couplers are assembled short sections of profiles in the specified shapes. Couplers are used to build linear fixtures composed of different multi angle systems from 45 to 135 degree angles. Covers associated with the ZM-GOT couplers extend out 40 mm past the coupler to help stabilize the connection to the extrusion. The ZM-GOT couplers connect to the extrusions with the help of the ZM-180 connectors.

#### EN Application:

ZM-GOT couplets are assembled short sections of profiles in the specified shapes. Couplets are used to build linear fixtures composed of different multi-angle systems from 90 to 135 degree angles. Covers associated with the ZM-GOT couplers extend out 40 mm past the couplet to help stabilize the connection to the extrusion. The ZM-GOT couplers connect to the extrusions with the help of the ZM-180 connectors.