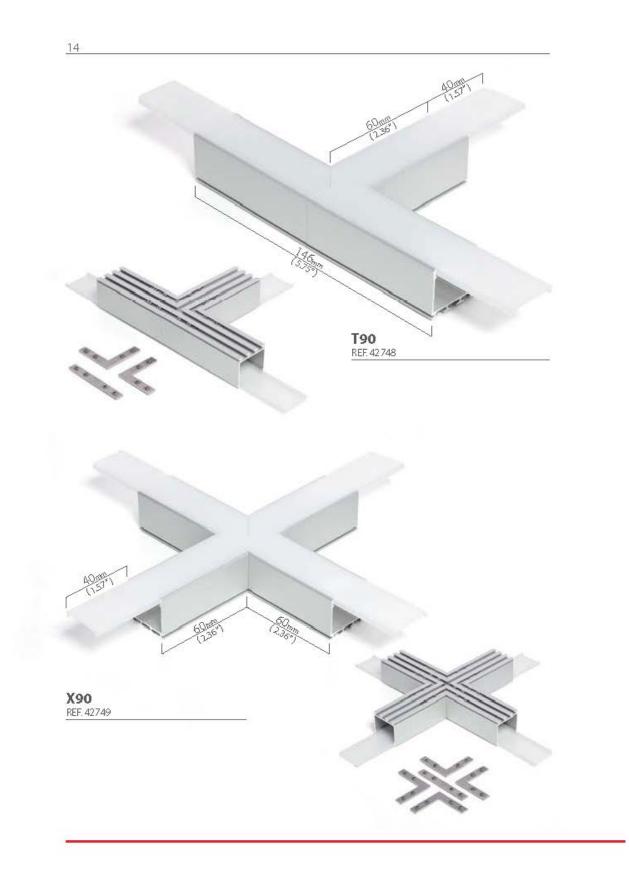

## Product description

ZM-MINI-180 - 44501

Application:

ZM-GOT couplers are assembled short sections of profiles in the specified shapes. Couplers are used to build linear fixtures composed of different multi angle systems from 45 to 135 degree angles. Covers associated with the ZM-GOT couplers extend out 40 mm past the coupler to help stabilize the connection to the extrusion. The ZM-GOT couplers connect to the extrusions with the help of the ZM-180 connectors.

#### EN Application:

ZM-GOT couplets are assembled short sections of profiles in the specified shapes. Couplets are used to build linear fixtures composed of different multi-angle systems from 90 to 135 degree angles. Covers associated with the ZM-GOT couplers extend out 40 mm past the couplet to help stabilize the connection to the extrusion. The ZM-GOT couplers connect to the extrusions with the help of the ZM-180 connectors.

#### Advantages:

Simplifies and quickens mounting of the chosen aluminum profiles, in unconventional, multi angle systems. The coupler allows you to obtain a uniform line of light.