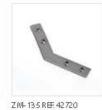

## Product description

ZM-MINI-180 - 44501

Application:

ZM-GOT couplers are assembled short sections of profiles in the specified shapes. Couplers are used to build linear fixtures composed of different multi angle systems from 45 to 135 degree angles. Covers associated with the ZM-GOT couplers extend out 40 mm past the coupler to help stabilize the connection to the extrusion. The ZM-GOT couplers connect to the extrusions with the help of the ZM-180 connectors.

#### EN Application:

ZM-GOT couplets are assembled short sections of profiles in the specified shapes. Couplets are used to build linear fixtures composed of different multi-angle systems from 90 to 135 degree angles. Covers associated with the ZM-GOT couplers extend out 40 mm past the couplet to help stabilize the connection to the extrusion. The ZM-GOT couplers connect to the extrusions with the help of the ZM-180 connectors.