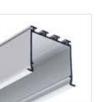

## Product description

ZM-MINI-180 - 44501

Application:

ZM-GOT couplers are assembled short sections of profiles in the specified shapes. Couplers are used to build linear fixtures composed of different multi angle systems from 45 to 135 degree angles. Covers associated with the ZM-GOT couplers extend out 40 mm past the coupler to help stabilize the connection to the extrusion. The ZM-GOT couplers connect to the extrusions with the help of the ZM-180 connectors.

#### EN Application:

ZM-GOT couplets are assembled short sections of profiles in the specified shapes. Couplets are used to build linear fixtures composed of different multi-angle systems from 90 to 135 degree angles. Covers associated with the ZM-GOT couplers extend out 40 mm past the couplet to help stabilize the connection to the extrusion. The ZM-GOT couplers connect to the extrusions with the help of the ZM-180 connectors.