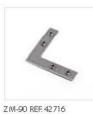

## Product description

ZM-MINI-180 - 44501

Application:

ZM-GOT couplers are assembled short sections of profiles in the specified shapes. Couplers are used to build linear fixtures composed of different multi angle systems from 45 to 135 degree angles. Covers associated with the ZM-GOT couplers extend out 40 mm past the coupler to help stabilize the connection to the extrusion. The ZM-GOT couplers connect to the extrusions with the help of the ZM-180 connectors.

#### EN Application:

ZM-GOT couplets are assembled short sections of profiles in the specified shapes. Couplets are used to build linear fixtures composed of different multi-angle systems from 90 to 135 degree angles. Covers associated with the ZM-GOT couplers extend out 40 mm past the couplet to help stabilize the connection to the extrusion. The ZM-GOT couplers connect to the extrusions with the help of the ZM-180 connectors.