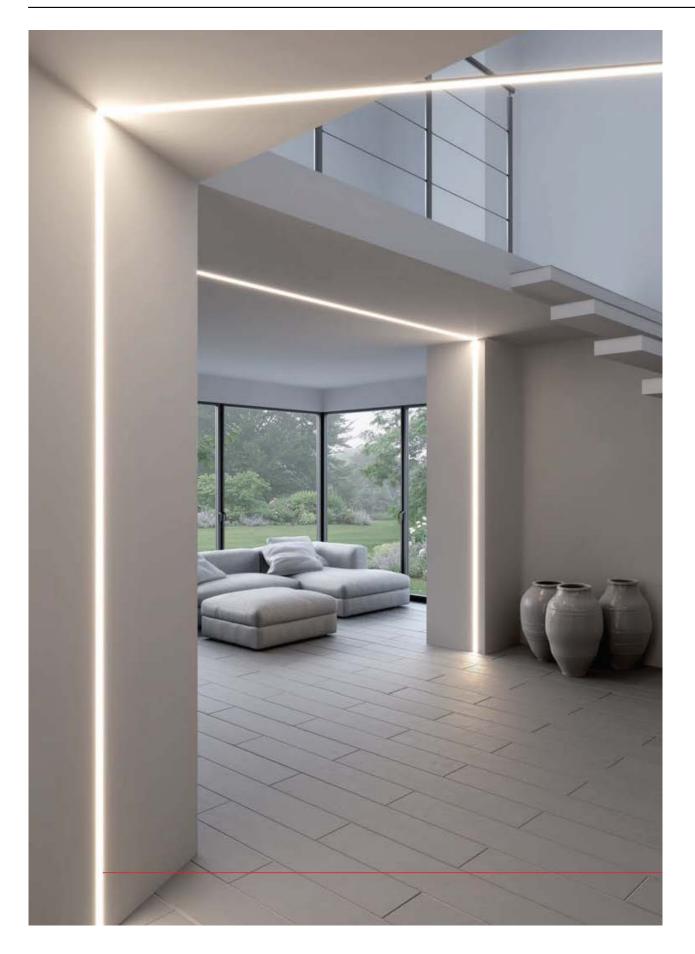

Advantages:

generated by the shopGold

Simplifies and quickens mounting of the chosen aluminum profiles, in unconventional, multi angle systems. The coupler allows you to obtain a uniform line of light.

#### Advantages:

Simplifies and quickens mounting of the chosen aluminum profiles, in unconventional, multi angle systems. The coupler allows you to obtain a uniform line of light.