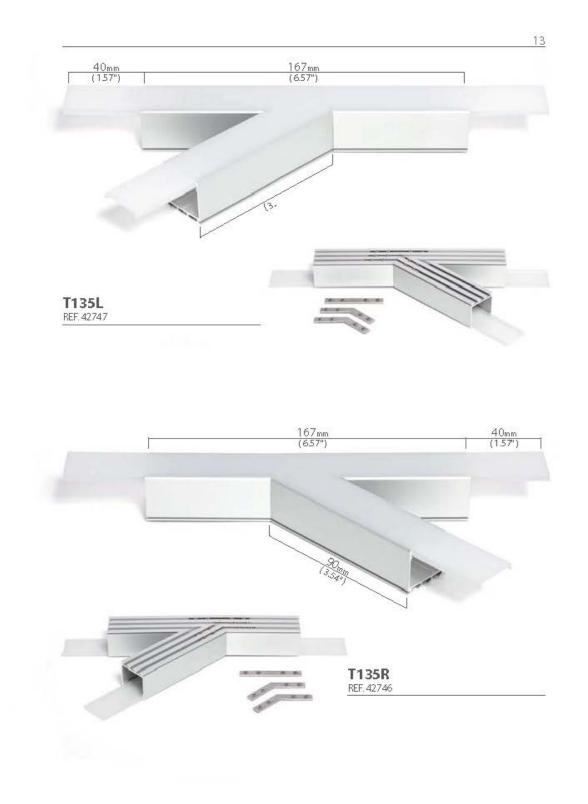

## Product description

ZM-MINI-180 - 44501

Application:

ZM-GOT couplers are assembled short sections of profiles in the specified shapes. Couplers are used to build linear fixtures composed of different multi angle systems from 45 to 135 degree angles. Covers associated with the ZM-GOT couplers extend out 40 mm past the coupler to help stabilize the connection to the extrusion. The ZM-GOT couplers connect to the extrusions with the help of the ZM-180 connectors.

#### EN Application:

ZM-GOT couplets are assembled short sections of profiles in the specified shapes. Couplets are used to build linear fixtures composed of different multi-angle systems from 90 to 135 degree angles. Covers associated with the ZM-GOT couplers extend out 40 mm past the couplet to help stabilize the connection to the extrusion. The ZM-GOT couplers connect to the extrusions with the help of the ZM-180 connectors.