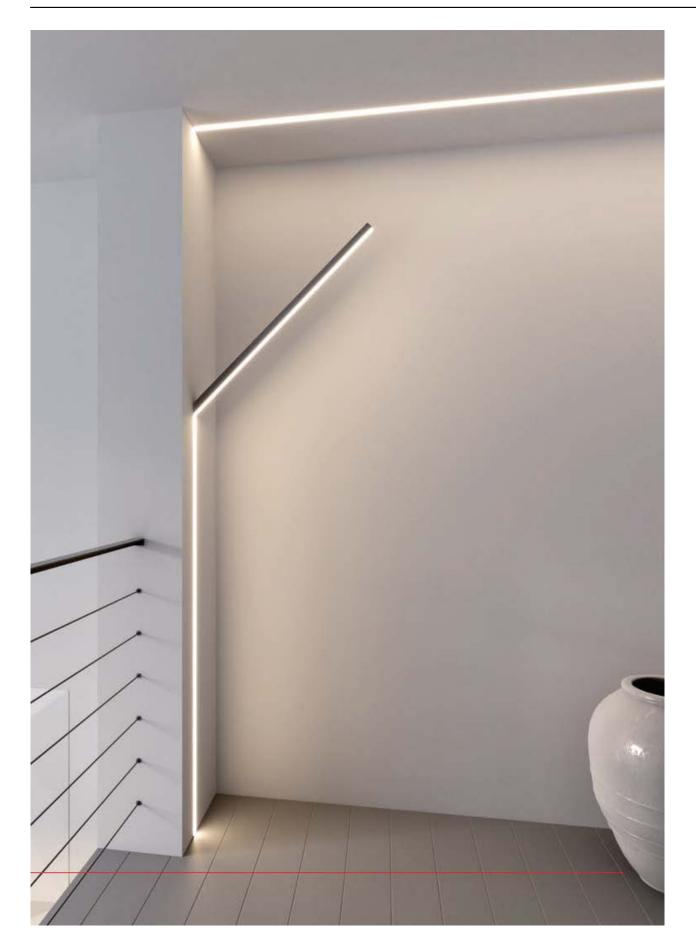

## Product description

ZM-MINI-180 - 44501

Application:

ZM-GOT couplers are assembled short sections of profiles in the specified shapes. Couplers are used to build linear fixtures composed of different multi angle systems from 45 to 135 degree angles. Covers associated with the ZM-GOT couplers extend out 40 mm past the coupler to help stabilize the connection to the extrusion. The ZM-GOT couplers connect to the extrusions with the help of the ZM-180 connectors.

#### EN Application:

ZM-GOT couplets are assembled short sections of profiles in the specified shapes. Couplets are used to build linear fixtures composed of different multi-angle systems from 90 to 135 degree angles. Covers associated with the ZM-GOT couplers extend out 40 mm past the couplet to help stabilize the connection to the extrusion. The ZM-GOT couplers connect to the extrusions with the help of the ZM-180 connectors.