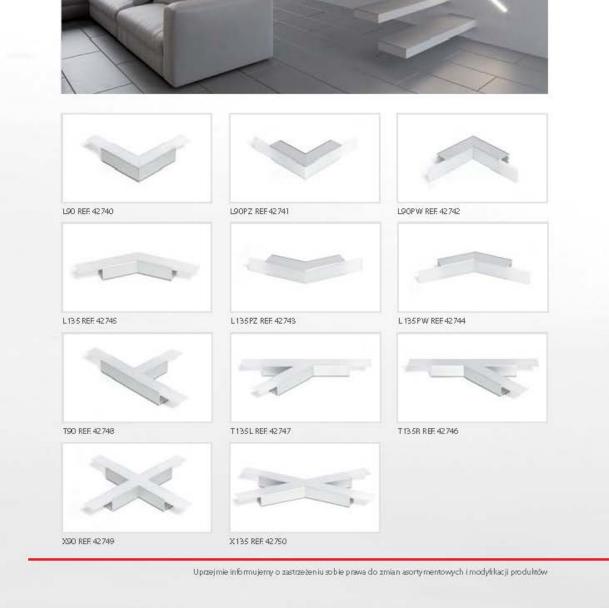

### ZM-GOT 5 PL Grupy kształtów: kształty kątowe kształty krzyżowe Konkstrukcja: Kształtki mogą być zbudowane na bazie jednego z pięciu profili oraz jednej z czterech osłonek. Profile do wyboru: LIPOD, LOKOM, LESTO, LARKO, GIZA Osłonki do wyboru: HS 22 mleczną, HS 22 przeźroczysta, LIGER 22, MUN 22 EN Coupler groups: - angled couplers - intersect couplers Construction: Couplers can be made using one the five profiles and one of four covers. Profiles to choose from LIPOD, LOKOM, LESTO, LARKO, GIZA Coversito choose from HS 22 mleczna, HS 22 pizeźroczysta, LIGER 22, MU N 22