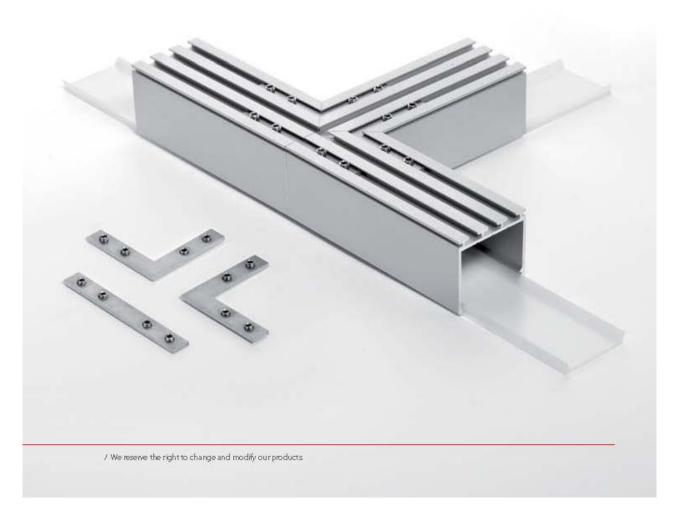

## Product description

ZM-MINI-180 - 44501

Application:

ZM-GOT couplers are assembled short sections of profiles in the specified shapes. Couplers are used to build linear fixtures composed of different multi angle systems from 45 to 135 degree angles. Covers associated with the ZM-GOT couplers extend out 40 mm past the coupler to help stabilize the connection to the extrusion. The ZM-GOT couplers connect to the extrusions with the help of the ZM-180 connectors.

#### EN Application:

ZM-GOT couplets are assembled short sections of profiles in the specified shapes. Couplets are used to build linear fixtures composed of different multi-angle systems from 90 to 135 degree angles. Covers associated with the ZM-GOT couplers extend out 40 mm past the couplet to help stabilize the connection to the extrusion. The ZM-GOT couplers connect to the extrusions with the help of the ZM-180 connectors.

#### Advantages:

Simplifies and quickens mounting of the chosen aluminum profiles, in unconventional, multi angle systems. The coupler allows you to obtain a uniform line of light.

Łączniki/ Connectors:

Profile / Profiles:

LOKOM REF. BSSS3

LESTO REF. BSSS1

MUN 22 REF 17042

LIP OD REF. BSSS4

Osłonki / Covers:

generated by the shopGold