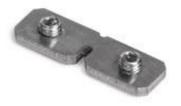

# Connector ZM-MINI-180 - 44501

| Price         | 3.18 Euro |
|---------------|-----------|
| Availability  | Available |
| Shipping time | 10 days   |
| Number        | 2601      |
| Manufacturer  | KLUS      |

## Product description

ZM-MINI-180 - 44501

Application:

ZM-GOT couplers are assembled short sections of profiles in the specified shapes. Couplers are used to build linear fixtures composed of different multi angle systems from 45 to 135 degree angles. Covers associated with the ZM-GOT couplers extend out 40 mm past the coupler to help stabilize the connection to the extrusion. The ZM-GOT couplers connect to the extrusions with the help of the ZM-180 connectors.

#### EN Application:

ZM-GOT couplets are assembled short sections of profiles in the specified shapes. Couplets are used to build linear fixtures composed of different multi-angle systems from 90 to 135 degree angles. Covers associated with the ZM-GOT couplers extend out 40 mm past the couplet to help stabilize the connection to the extrusion. The ZM-GOT couplers connect to the extrusions with the help of the ZM-180 connectors.