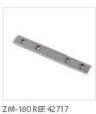

## Product description

Product designation

the state

- for connecting straight and angular KLUŚ profiles equipped with a "large lock" and for stabilizing the ends of profiles assembled in strings

Assembly

- ZD connectors are mounted to the profiles by inserting them into the "large locks", spreading with M3 clamps. The tightening force of the clamps should be moderate

Additional information

- stainless steel sheet, 1.5mm thick