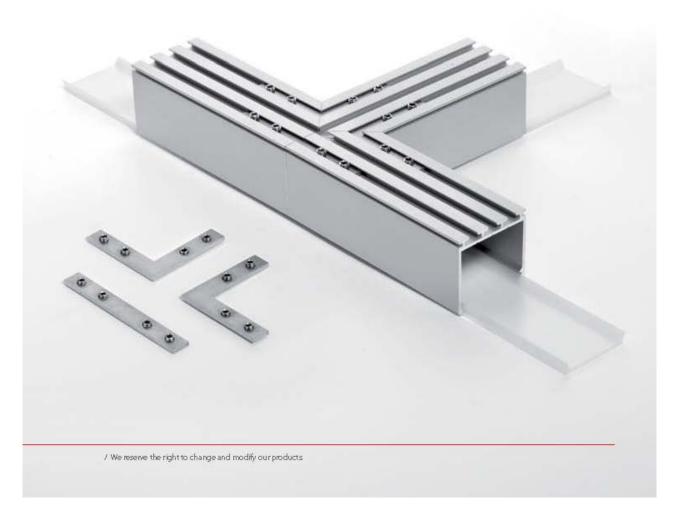

## Product description

Product designation

the state

- for connecting straight and angular KLUŚ profiles equipped with a "large lock" and for stabilizing the ends of profiles assembled in strings

Assembly

- ZD connectors are mounted to the profiles by inserting them into the "large locks", spreading with M3 clamps. The tightening force of the clamps should be moderate

Additional information

- stainless steel sheet, 1.5mm thick