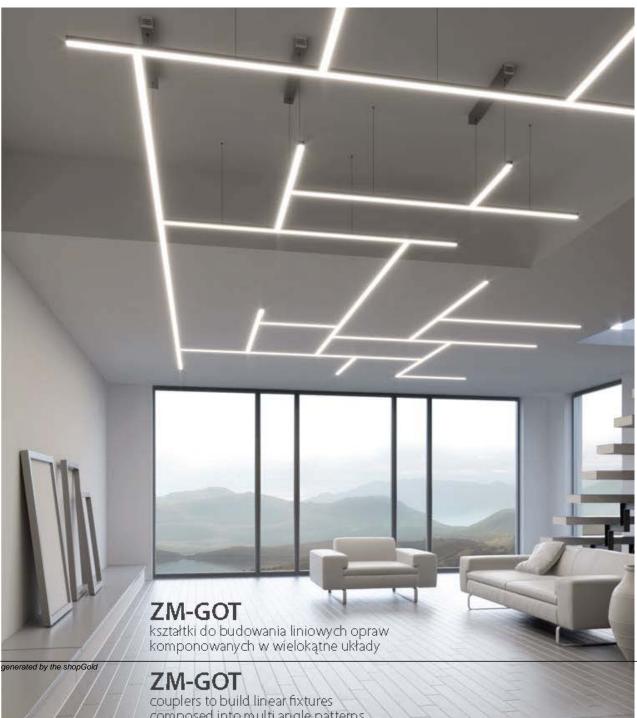

### ZM-GOT

#### PL Przeznaczenie:

Kształtki ZM-GOT to zmontowane krótkie odcinki profili w określone kształty. Służą do budowania liniowych opraw komponowanych w różne, wielokątne układy o kątach od 90 do 135 stopni. Osłonki należące do kształtek ZM-GOT wystają poza nie o 40 mm. Styk aluminiowego profilu i osłonki nie pokrywa się. Mijanie tych ele mentów służy lepszej ich stabilizacji w miejscu łączenia. Kształtki ZM-GOT z profilem aluminiowym łączy się za pomocą Łączników ZM-180.

#### Zalety:

Kształtki u łatwiają i przyśpieszają montaż wybranych alu miniowych profili, w niekonwencjonalnych, wielokątnych układach. Na łączeniach pozwalają uzyskiwać nie przerwaną linię światta.

#### EN Application:

ZM-GOT couplets are assembled short sections of profiles in the specified shapes. Couplets are used to build linear fixtures composed of different multi-angle systems from 90 to 135 degree angles. Covers associated with the ZM-GOT couplers extend out 40 mm past the couplet to help stabilize the connection to the extrusion. The ZM-GOT couplers connect to the extrusions with the help of the ZM-180 connectors.

#### Advantages:

Simplifies and quickens mounting of the chosen aluminum profiles, in unconventional, multi angle systems. The coupler allows you to obtain a uniform line of light.