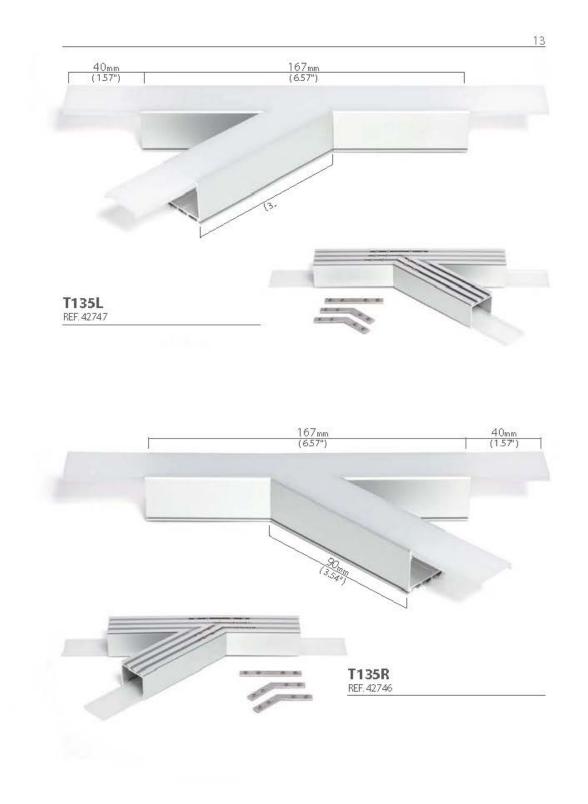

## ZM-GOT 5 PL Grupy kształtów: kształty kątowe kształty krzyżowe Konkstrukcja: Kształtki mogą być zbudowane na bazie jednego z pięciu profili oraz jednej z czterech osłonek. Profile do wyboru: LIPOD, LOKOM, LESTO, LARKO, GIZA Osłonki do wyboru: HS 22 mleczną, HS 22 przeźroczysta, LIGER 22, MUN 22 EN Coupler groups: - angled couplers - intersect couplers Construction: Couplers can be made using one the five profiles and one of four covers. Profiles to choose from LIPOD, LOKOM, LESTO, LARKO, GIZA Coversito choose from HS 22 mleczna, HS 22 pizeźroczysta, LIGER 22, MU N 22