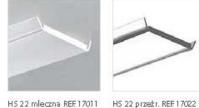

## ZM-GOT 5 PL Grupy kształtów: kształty kątowe kształty krzyżowe Konkstrukcja: Kształtki mogą być zbudowane na bazie jednego z pięciu profili oraz jednej z czterech osłonek. Profile do wyboru: LIPOD, LOKOM, LESTO, LARKO, GIZA Osłonki do wyboru: HS 22 mleczną, HS 22 przeźroczysta, LIGER 22, MUN 22 EN Coupler groups: - angled couplers - intersect couplers Construction: Couplers can be made using one the five profiles and one of four covers. Profiles to choose from LIPOD, LOKOM, LESTO, LARKO, GIZA Coversito choose from HS 22 mleczna, HS 22 pizeźroczysta, LIGER 22, MU N 22

Łączniki/ Connectors:

Profile / Profiles:

LOKOM REF. BSSS3

LESTO REF. BSSS1

MUN 22 REF 17042

LIP OD REF. BSSS4

Osłonki / Covers:

generated by the shopGold