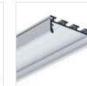

#### PL Przeznaczenie:

Kształtki ZM-GOT to zmontowane krótkie odcinki profili w określone kształty. Służą do budowania liniowych opraw komponowanych w różne, wielokątne układy o kątach od 90 do 135 stopni. Osłonki należące do kształtek ZM-GOT wystają poza nie o 40 mm. Styk aluminiowego profilu i osłonki nie pokrywa się. Mijanie tych ele mentów służy lepszej ich stabilizacji w miejscu łączenia. Kształtki ZM-GOT z profilem aluminiowym łączy się za pomocą Łączników ZM-180.

#### EN Application:

ZM-GOT couplets are assembled short sections of profiles in the specified shapes. Couplets are used to build linear fixtures composed of different multi-angle systems from 90 to 135 degree angles. Covers associated with the ZM-GOT couplers extend out 40 mm past the couplet to help stabilize the connection to the extrusion. The ZM-GOT couplers connect to the extrusions with the help of the ZM-180 connectors.