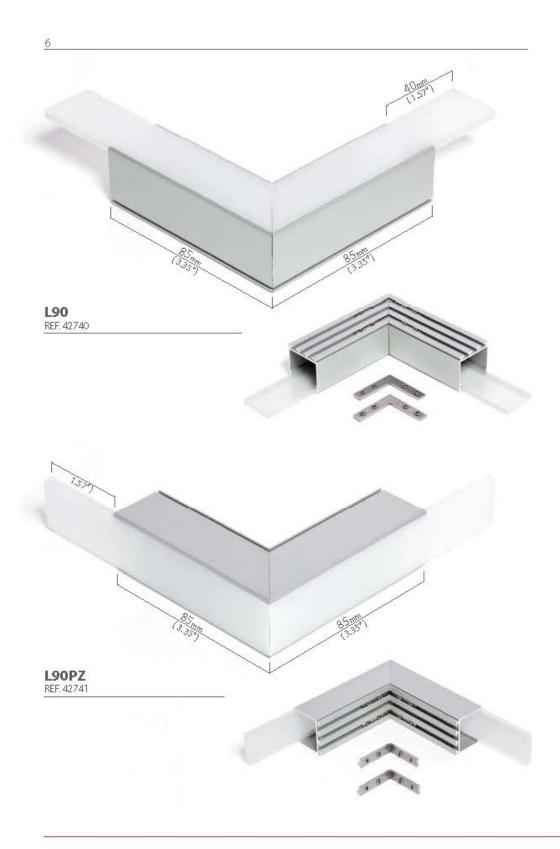

#### PL Przeznaczenie:

Kształtki ZM-GOT to zmontowane krótkie odcinki profili w określone kształty. Służą do budowania liniowych opraw komponowanych w różne, wielokątne układy o kątach od 90 do 135 stopni. Osłonki należące do kształtek ZM-GOT wystają poza nie o 40 mm. Styk aluminiowego profilu i osłonki nie pokrywa się. Mijanie tych ele mentów służy lepszej ich stabilizacji w miejscu łączenia. Kształtki ZM-GOT z profilem aluminiowym łączy się za pomocą Łączników ZM-180.

#### EN Application:

ZM-GOT couplets are assembled short sections of profiles in the specified shapes. Couplets are used to build linear fixtures composed of different multi-angle systems from 90 to 135 degree angles. Covers associated with the ZM-GOT couplers extend out 40 mm past the couplet to help stabilize the connection to the extrusion. The ZM-GOT couplers connect to the extrusions with the help of the ZM-180 connectors.