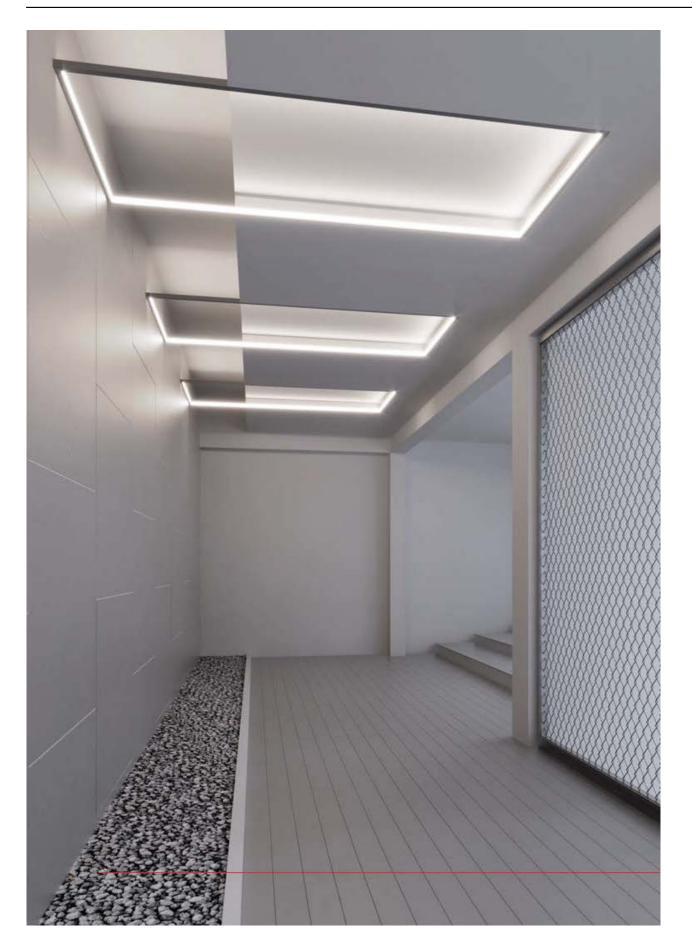

#### PL Przeznaczenie:

Kształtki ZM-GOT to zmontowane krótkie odcinki profili w określone kształty. Służą do budowania liniowych opraw komponowanych w różne, wielokątne układy o kątach od 90 do 135 stopni. Osłonki należące do kształtek ZM-GOT wystają poza nie o 40 mm. Styk aluminiowego profilu i osłonki nie pokrywa się. Mijanie tych ele mentów służy lepszej ich stabilizacji w miejscu łączenia. Kształtki ZM-GOT z profilem aluminiowym łączy się za pomocą Łączników ZM-180.

#### EN Application:

ZM-GOT couplets are assembled short sections of profiles in the specified shapes. Couplets are used to build linear fixtures composed of different multi-angle systems from 90 to 135 degree angles. Covers associated with the ZM-GOT couplers extend out 40 mm past the couplet to help stabilize the connection to the extrusion. The ZM-GOT couplers connect to the extrusions with the help of the ZM-180 connectors.