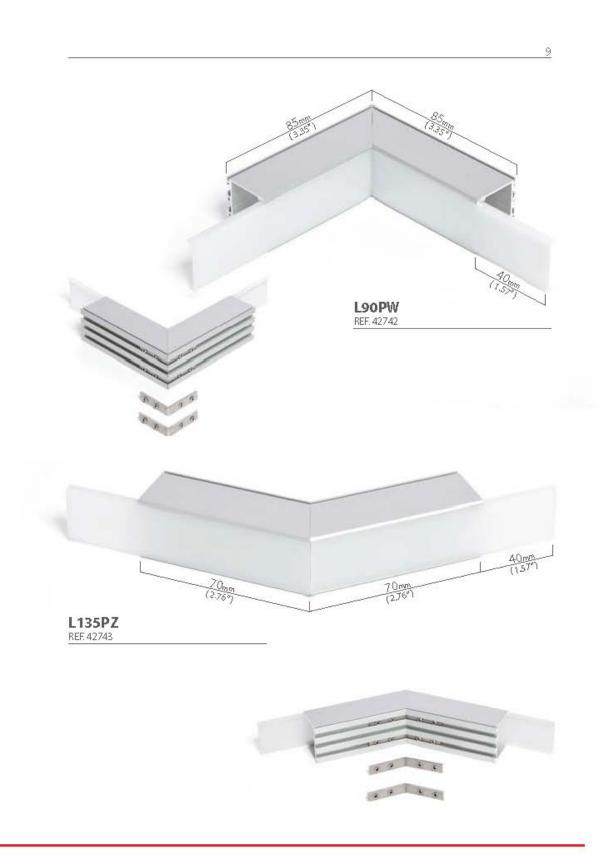

#### PL Przeznaczenie:

Kształtki ZM-GOT to zmontowane krótkie odcinki profili w określone kształty. Służą do budowania liniowych opraw komponowanych w różne, wielokątne układy o kątach od 90 do 135 stopni. Osłonki należące do kształtek ZM-GOT wystają poza nie o 40 mm. Styk aluminiowego profilu i osłonki nie pokrywa się. Mijanie tych ele mentów służy lepszej ich stabilizacji w miejscu łączenia. Kształtki ZM-GOT z profilem aluminiowym łączy się za pomocą Łączników ZM-180.

#### EN Application:

ZM-GOT couplets are assembled short sections of profiles in the specified shapes. Couplets are used to build linear fixtures composed of different multi-angle systems from 90 to 135 degree angles. Covers associated with the ZM-GOT couplers extend out 40 mm past the couplet to help stabilize the connection to the extrusion. The ZM-GOT couplers connect to the extrusions with the help of the ZM-180 connectors.