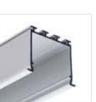

## ZM-GOT 5 PL Grupy kształtów: kształty kątowe kształty krzyżowe Konkstrukcja: Kształtki mogą być zbudowane na bazie jednego z pięciu profili oraz jednej z czterech osłonek. Profile do wyboru: LIPOD, LOKOM, LESTO, LARKO, GIZA Osłonki do wyboru: HS 22 mleczną, HS 22 przeźroczysta, LIGER 22, MUN 22 EN Coupler groups: - angled couplers - intersect couplers Construction: Couplers can be made using one the five profiles and one of four covers. Profiles to choose from LIPOD, LOKOM, LESTO, LARKO, GIZA Coversito choose from HS 22 mleczna, HS 22 pizeźroczysta, LIGER 22, MU N 22