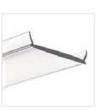

#### PL Przeznaczenie:

Kształtki ZM-GOT to zmontowane krótkie odcinki profili w określone kształty. Służą do budowania liniowych opraw komponowanych w różne, wielokątne układy o kątach od 90 do 135 stopni. Osłonki należące do kształtek ZM-GOT wystają poza nie o 40 mm. Styk aluminiowego profilu i osłonki nie pokrywa się. Mijanie tych ele mentów służy lepszej ich stabilizacji w miejscu łączenia. Kształtki ZM-GOT z profilem aluminiowym łączy się za pomocą Łączników ZM-180.

#### EN Application:

ZM-GOT couplets are assembled short sections of profiles in the specified shapes. Couplets are used to build linear fixtures composed of different multi-angle systems from 90 to 135 degree angles. Covers associated with the ZM-GOT couplers extend out 40 mm past the couplet to help stabilize the connection to the extrusion. The ZM-GOT couplers connect to the extrusions with the help of the ZM-180 connectors.