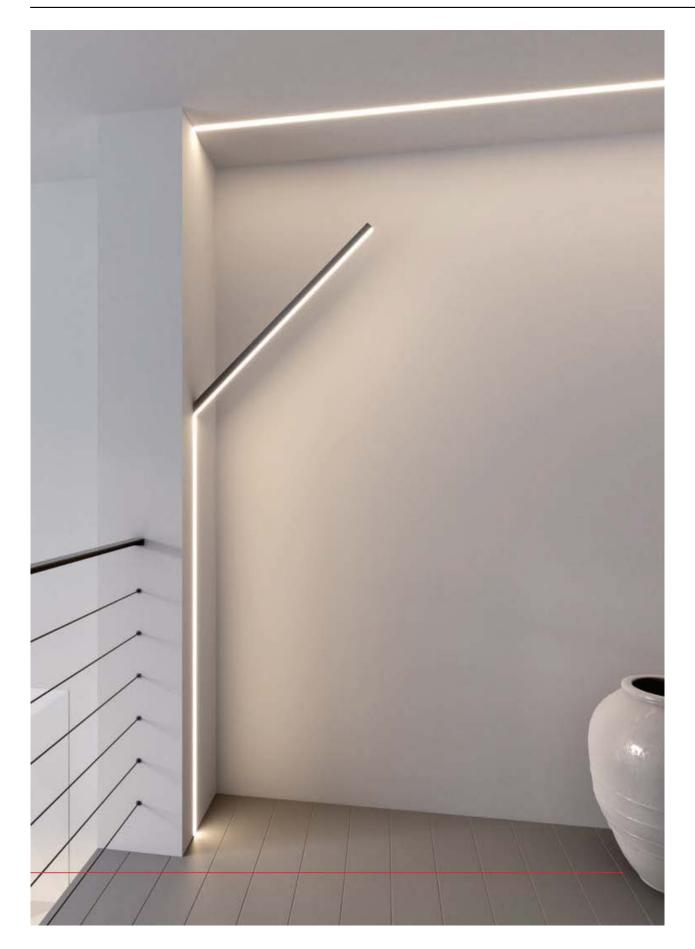

#### PL Przeznaczenie:

Kształtki ZM-GOT to zmontowane krótkie odcinki profili w określone kształty. Służą do budowania liniowych opraw komponowanych w różne, wielokątne układy o kątach od 90 do 135 stopni. Osłonki należące do kształtek ZM-GOT wystają poza nie o 40 mm. Styk aluminiowego profilu i osłonki nie pokrywa się. Mijanie tych ele mentów służy lepszej ich stabilizacji w miejscu łączenia. Kształtki ZM-GOT z profilem aluminiowym łączy się za pomocą Łączników ZM-180.

#### EN Application:

ZM-GOT couplets are assembled short sections of profiles in the specified shapes. Couplets are used to build linear fixtures composed of different multi-angle systems from 90 to 135 degree angles. Covers associated with the ZM-GOT couplers extend out 40 mm past the couplet to help stabilize the connection to the extrusion. The ZM-GOT couplers connect to the extrusions with the help of the ZM-180 connectors.

#### Advantages:

Simplifies and quickens mounting of the chosen aluminum profiles, in unconventional, multi angle systems. The coupler allows you to obtain a uniform line of light.