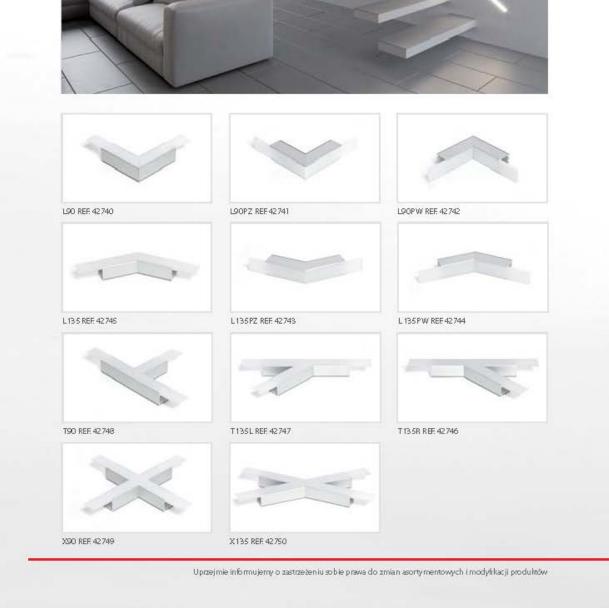

## ZM-GOT 5 PL Grupy kształtów: kształty kątowe kształty krzyżowe Konkstrukcja: Kształtki mogą być zbudowane na bazie jednego z pięciu profili oraz jednej z czterech osłonek. Profile do wyboru: LIPOD, LOKOM, LESTO, LARKO, GIZA Osłonki do wyboru: HS 22 mleczną, HS 22 przeźroczysta, LIGER 22, MUN 22 EN Coupler groups: - angled couplers - intersect couplers Construction: Couplers can be made using one the five profiles and one of four covers. Profiles to choose from LIPOD, LOKOM, LESTO, LARKO, GIZA Coversito choose from HS 22 mleczna, HS 22 pizeźroczysta, LIGER 22, MU N 22