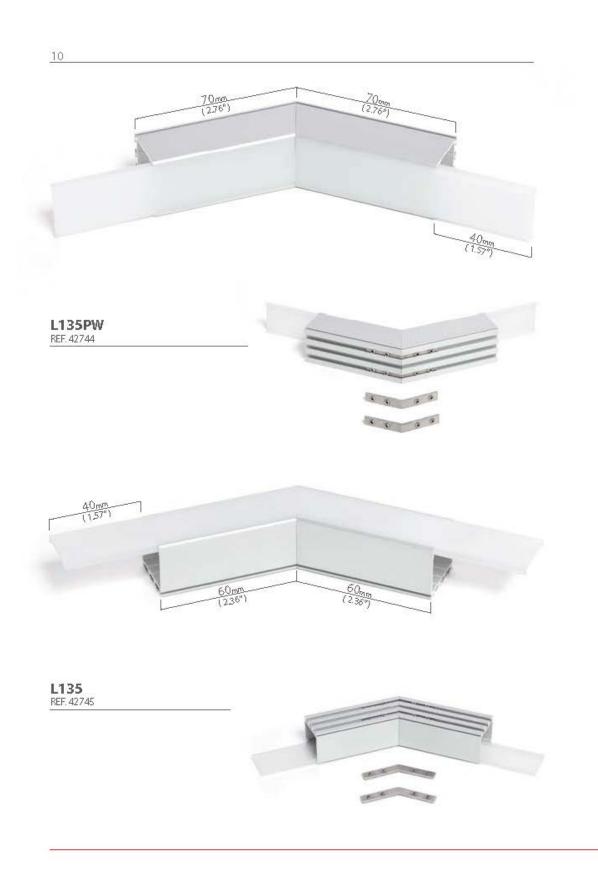

#### PL Przeznaczenie:

Kształtki ZM-GOT to zmontowane krótkie odcinki profili w określone kształty. Służą do budowania liniowych opraw komponowanych w różne, wielokątne układy o kątach od 90 do 135 stopni. Osłonki należące do kształtek ZM-GOT wystają poza nie o 40 mm. Styk aluminiowego profilu i osłonki nie pokrywa się. Mijanie tych ele mentów służy lepszej ich stabilizacji w miejscu łączenia. Kształtki ZM-GOT z profilem aluminiowym łączy się za pomocą Łączników ZM-180.

#### EN Application:

ZM-GOT couplets are assembled short sections of profiles in the specified shapes. Couplets are used to build linear fixtures composed of different multi-angle systems from 90 to 135 degree angles. Covers associated with the ZM-GOT couplers extend out 40 mm past the couplet to help stabilize the connection to the extrusion. The ZM-GOT couplers connect to the extrusions with the help of the ZM-180 connectors.