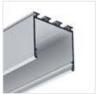

## ZM-GOT 5 PL Grupy kształtów: kształty kątowe kształty krzyżowe Konkstrukcja: Kształtki mogą być zbudowane na bazie jednego z pięciu profili oraz jednej z czterech osłonek. Profile do wyboru: LIPOD, LOKOM, LESTO, LARKO, GIZA Osłonki do wyboru: HS 22 mleczną, HS 22 przeźroczysta, LIGER 22, MUN 22 EN Coupler groups: - angled couplers - intersect couplers Construction: Couplers can be made using one the five profiles and one of four covers. Profiles to choose from LIPOD, LOKOM, LESTO, LARKO, GIZA Coversito choose from HS 22 mleczna, HS 22 pizeźroczysta, LIGER 22, MU N 22