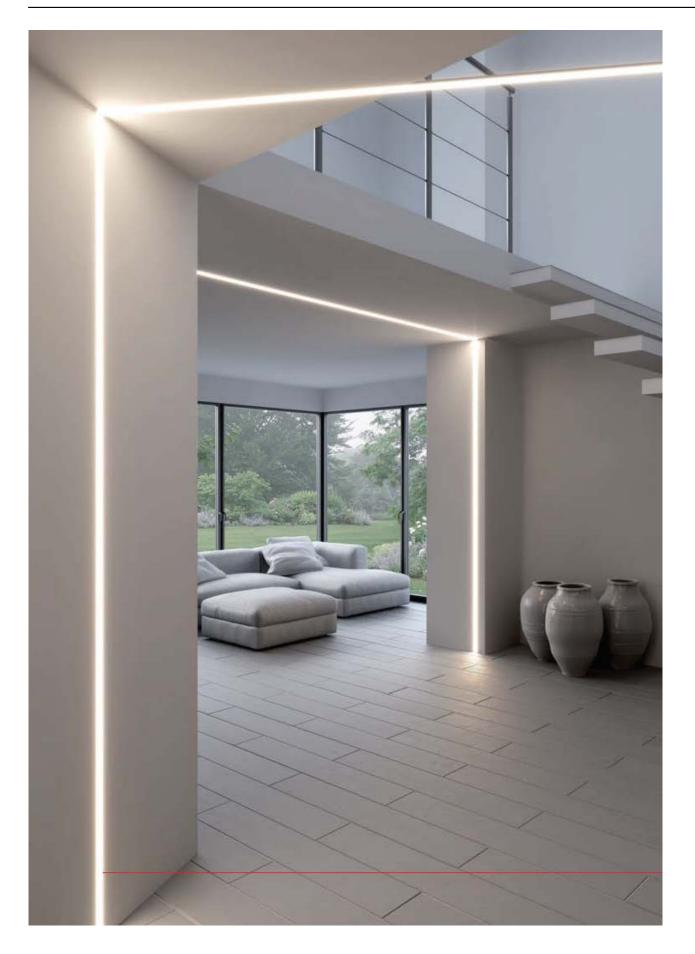

Link to the product: https://stair-lighting.com/connector-zd-90-p-2291.html

# Connector ZD-90

| Price         | 3.69 Euro             |
|---------------|-----------------------|
| Availability  | Availability - 3 days |
| Shipping time | 3 days                |
| Number        | 2291                  |
| Manufacturer  | KLUS                  |

## Product description

Product designation

the state

- for connecting straight and angular KLUŚ profiles equipped with a "large lock" and for stabilizing the ends of profiles assembled in strings

Assembly

- ZD connectors are mounted to the profiles by inserting them into the "large locks", spreading with M3 clamps. The tightening force of the clamps should be moderate

Additional information

- stainless steel sheet, 1.5mm thick