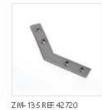

#### PL Przeznaczenie:

Kształtki ZM-GOT to zmontowane krótkie odcinki profili w określone kształty. Służą do budowania liniowych opraw komponowanych w różne, wielokątne układy o kątach od 90 do 135 stopni. Osłonki należące do kształtek ZM-GOT wystają poza nie o 40 mm. Styk aluminiowego profilu i osłonki nie pokrywa się. Mijanie tych ele mentów służy lepszej ich stabilizacji w miejscu łączenia. Kształtki ZM-GOT z profilem aluminiowym łączy się za pomocą Łączników ZM-180.

#### EN Application:

ZM-GOT couplets are assembled short sections of profiles in the specified shapes. Couplets are used to build linear fixtures composed of different multi-angle systems from 90 to 135 degree angles. Covers associated with the ZM-GOT couplers extend out 40 mm past the couplet to help stabilize the connection to the extrusion. The ZM-GOT couplers connect to the extrusions with the help of the ZM-180 connectors.