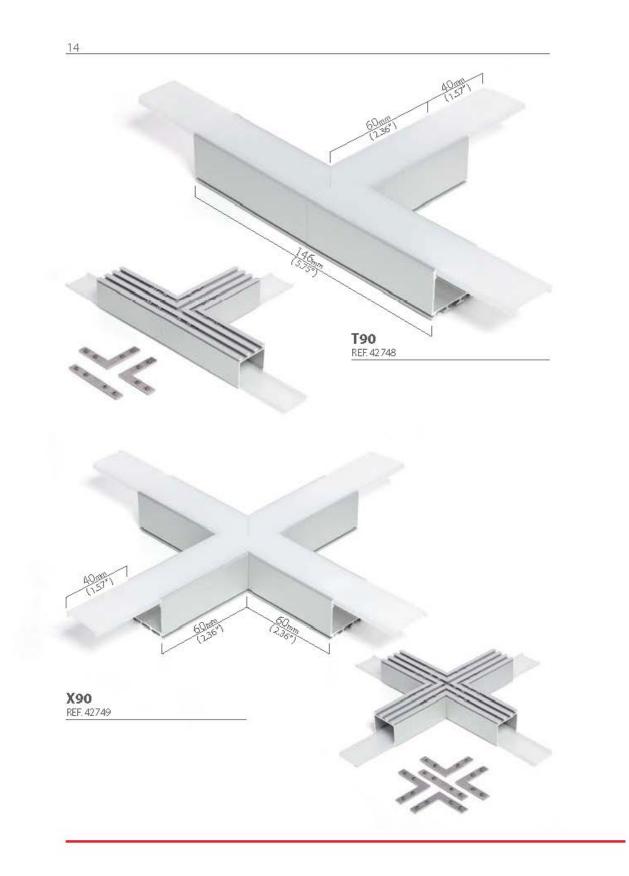

## ZM-GOT 5 PL Grupy kształtów: kształty kątowe kształty krzyżowe Konkstrukcja: Kształtki mogą być zbudowane na bazie jednego z pięciu profili oraz jednej z czterech osłonek. Profile do wyboru: LIPOD, LOKOM, LESTO, LARKO, GIZA Osłonki do wyboru: HS 22 mleczną, HS 22 przeźroczysta, LIGER 22, MUN 22 EN Coupler groups: - angled couplers - intersect couplers Construction: Couplers can be made using one the five profiles and one of four covers. Profiles to choose from LIPOD, LOKOM, LESTO, LARKO, GIZA Coversito choose from HS 22 mleczna, HS 22 pizeźroczysta, LIGER 22, MU N 22