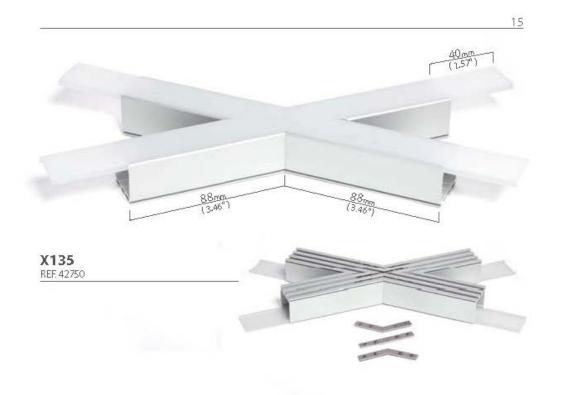

## ZM-GOT 5 PL Grupy kształtów: kształty kątowe kształty krzyżowe Konkstrukcja: Kształtki mogą być zbudowane na bazie jednego z pięciu profili oraz jednej z czterech osłonek. Profile do wyboru: LIPOD, LOKOM, LESTO, LARKO, GIZA Osłonki do wyboru: HS 22 mleczną, HS 22 przeźroczysta, LIGER 22, MUN 22 EN Coupler groups: - angled couplers - intersect couplers Construction: Couplers can be made using one the five profiles and one of four covers. Profiles to choose from LIPOD, LOKOM, LESTO, LARKO, GIZA Coversito choose from HS 22 mleczna, HS 22 pizeźroczysta, LIGER 22, MU N 22