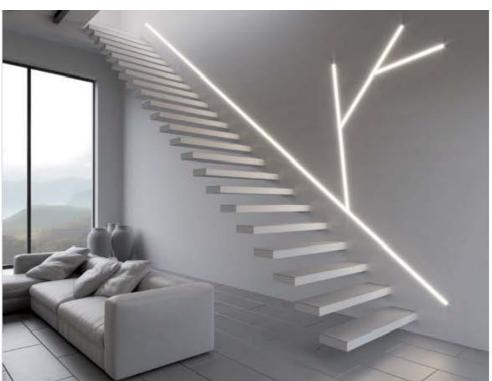

#### PL Przeznaczenie:

Kształtki ZM-GOT to zmontowane krótkie odcinki profili w określone kształty. Służą do budowania liniowych opraw komponowanych w różne, wielokątne układy o kątach od 90 do 135 stopni. Osłonki należące do kształtek ZM-GOT wystają poza nie o 40 mm. Styk aluminiowego profilu i osłonki nie pokrywa się. Mijanie tych ele mentów służy lepszej ich stabilizacji w miejscu łączenia. Kształtki ZM-GOT z profilem aluminiowym łączy się za pomocą Łączników ZM-180.

#### EN Application:

ZM-GOT couplets are assembled short sections of profiles in the specified shapes. Couplets are used to build linear fixtures composed of different multi-angle systems from 90 to 135 degree angles. Covers associated with the ZM-GOT couplers extend out 40 mm past the couplet to help stabilize the connection to the extrusion. The ZM-GOT couplers connect to the extrusions with the help of the ZM-180 connectors.