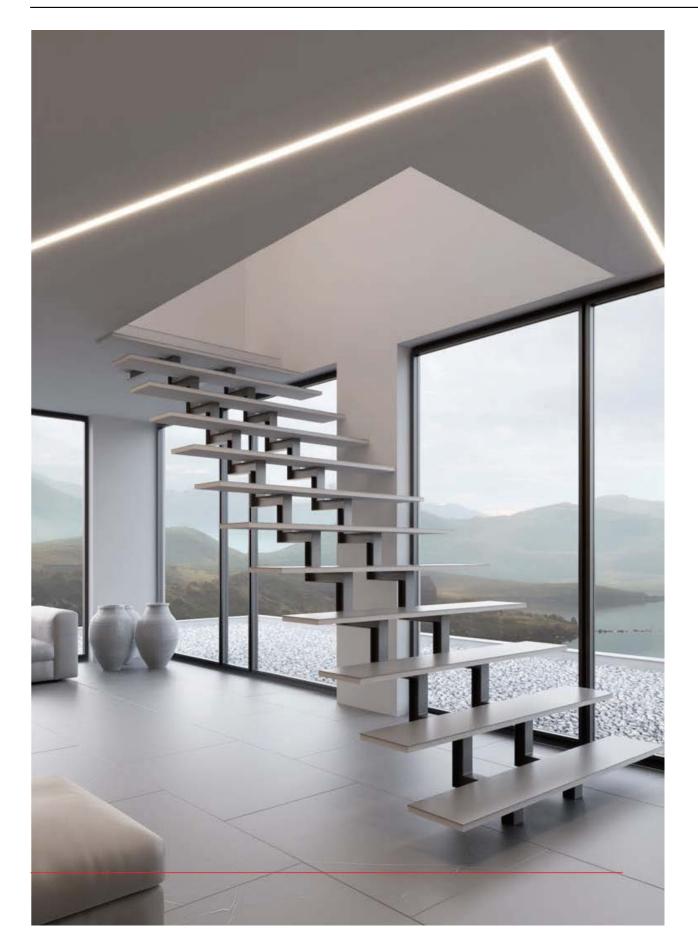

#### Zalety:

Kształtki u łatwiają i przyśpieszają montaż wybranych alu miniowych profili, w niekonwencjonalnych, wielokątnych układach. Na łączeniach pozwalają uzyskiwać nie przerwaną linię światta.

#### Advantages:

Simplifies and quickens mounting of the chosen aluminum profiles, in unconventional, multi angle systems. The coupler allows you to obtain a uniform line of light.