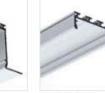

## Product description

Product designation

the state

- for connecting straight and angular KLUŚ profiles equipped with a "large lock" and for stabilizing the ends of profiles assembled in strings

Assembly

- ZD connectors are mounted to the profiles by inserting them into the "large locks", spreading with M3 clamps. The tightening force of the clamps should be moderate

Additional information

- stainless steel sheet, 1.5mm thick