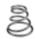

Conical spring – an element ensuring the pressure on the electricity connection – with the power supplying element out-of-sight on the fitting side.

| Price         | 0.62 Euro |
|---------------|-----------|
| Availability  | Available |
| Shipping time | 10 days   |
| Number        | 829       |
| Manufacturer  | KLUS      |

## Product description

Conical spring – an element ensuring the pressure on the electricity connection – with the power supplying element out-of-sight on the fitting side.

| Zawleszki / Fastene                                                           | , percongang                                                                                                                                                                    | 168                                                |
|-------------------------------------------------------------------------------|---------------------------------------------------------------------------------------------------------------------------------------------------------------------------------|----------------------------------------------------|
| rawieszka wzółużna<br>ongitudina i fastener<br>štromleitende Längsbefestigung | opis<br>description<br>Beschreibung                                                                                                                                             | numer arty kulu<br>article number<br>Artikelnummer |
|                                                                               | zawieszła wzólużna do płyt lantonowo-gipsowych, zasilająca<br>kongitudinał conductiwe fastener for drywali cellings<br>Spannungsführende Längsbefestigung für Ticckenbaudecken  | 42552                                              |
| T r                                                                           | zawieszka wzdłużna do płyt kartonowo-gi powych<br>longtudinał Fastener for drywal ceilings<br>Langsbefestigung für Tiochenbaudeclen                                             | 1559                                               |
|                                                                               | zawieszka wzdłużna do muru, zasilająca<br>kongitudinał conductiwe fastener for walis<br>Spannungsführende Längsbefestigung für Trockenbauwände                                  | 00093                                              |
| tawieszka poprzeczna<br>ransverse fastener<br>stromleitende Querbefestigung   | opis<br>description<br>Beschreibung                                                                                                                                             | numer artykułu<br>article number<br>Artikeln ummer |
|                                                                               | zawieszka poprzeczna do płyt karto nowo-giprowych, zasilająca<br>transverse conductive fastener for drywali celings<br>Spannungsführende Querbefestigung für Tio cilenbaudecien | 42553                                              |
| 1                                                                             | zawiezcia poprzeczna do płyt katronowo gipsowych<br>transierse fastenier for dywali cellings<br>Querbefestigung für Trodenbaudecken                                             | 42551                                              |
|                                                                               | zawieczka poprzeczna do muru, zasilająca<br>onductive fasterier for walis<br>Spannungsführende Querbefestgung für Tiockenbauwände                                               | 00097                                              |
|                                                                               | Prech lub indicatione mostagene)<br>rodicer wiele (hele basis<br>Sable aus Stahldraht oder Messing                                                                              | 8                                                  |
| 12VG<br>24V7<br>PL Zawieszka zasilająca um<br>bieguna prądowego pr            | zewodem w sytuacii ody nie ma dostepu                                                                                                                                           | -                                                  |
| do drugiej strony plyty,<br>EN Conductive fastener wh                         | do której jest mocowana. 360°<br>Ich allows for the connection of the power<br>als no access to the other side of the board                                                     |                                                    |
|                                                                               | le Befestigung.                                                                                                                                                                 |                                                    |