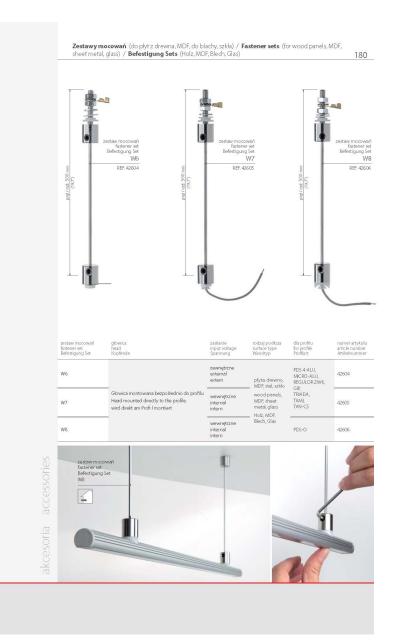

|                                    | and We consideration                                                                                                                                                                                                                                                                                                                                                                                                                                                                                                                                                                                                                                                                                                                                                                                                                                                                                                                                                                                                                                                                                                                                                                                                                                                                                                                                                                                                                                                                                                                                                                                                                                                                                                                                                                                                                                                                                                                                                                                                                                                                                                           |                                                                                                                                                                                 | The second second second second second            |
|------------------------------------|--------------------------------------------------------------------------------------------------------------------------------------------------------------------------------------------------------------------------------------------------------------------------------------------------------------------------------------------------------------------------------------------------------------------------------------------------------------------------------------------------------------------------------------------------------------------------------------------------------------------------------------------------------------------------------------------------------------------------------------------------------------------------------------------------------------------------------------------------------------------------------------------------------------------------------------------------------------------------------------------------------------------------------------------------------------------------------------------------------------------------------------------------------------------------------------------------------------------------------------------------------------------------------------------------------------------------------------------------------------------------------------------------------------------------------------------------------------------------------------------------------------------------------------------------------------------------------------------------------------------------------------------------------------------------------------------------------------------------------------------------------------------------------------------------------------------------------------------------------------------------------------------------------------------------------------------------------------------------------------------------------------------------------------------------------------------------------------------------------------------------------|---------------------------------------------------------------------------------------------------------------------------------------------------------------------------------|---------------------------------------------------|
| e conductive fas                   | ica 49, wzdłużna<br>itener, long itudinał<br>Längsbefestig ung                                                                                                                                                                                                                                                                                                                                                                                                                                                                                                                                                                                                                                                                                                                                                                                                                                                                                                                                                                                                                                                                                                                                                                                                                                                                                                                                                                                                                                                                                                                                                                                                                                                                                                                                                                                                                                                                                                                                                                                                                                                                 | opis<br>description<br>Beschreibung                                                                                                                                             | numerartykulu<br>article number<br>Artikelnummer  |
| zvily                              | e de la companya de l | zawieszka wzdłużna do płyt kartonowo-gipsowych, zasilająca<br>longitudinał conductiwe fasteren for drywall celifings<br>Spannungsfühiende Längsbefestigung für Trochenbaudechen | 42555                                             |
| NAY C                              |                                                                                                                                                                                                                                                                                                                                                                                                                                                                                                                                                                                                                                                                                                                                                                                                                                                                                                                                                                                                                                                                                                                                                                                                                                                                                                                                                                                                                                                                                                                                                                                                                                                                                                                                                                                                                                                                                                                                                                                                                                                                                                                                | zawieszka wzdłużna do muru, zasilająca<br>Iongitudinał conductive fastener for walis<br>Spannungsführende Längsbefestigung für Wände (Beton-Ziegel).                            | 42556                                             |
| conductive fas                     | ica 49. poprzeczna<br>tener, transverse<br>Querbefestigung                                                                                                                                                                                                                                                                                                                                                                                                                                                                                                                                                                                                                                                                                                                                                                                                                                                                                                                                                                                                                                                                                                                                                                                                                                                                                                                                                                                                                                                                                                                                                                                                                                                                                                                                                                                                                                                                                                                                                                                                                                                                     | opis<br>description<br>Bescheibung                                                                                                                                              | numer artykułu<br>article number<br>Artikelnummer |
| aver -                             | P                                                                                                                                                                                                                                                                                                                                                                                                                                                                                                                                                                                                                                                                                                                                                                                                                                                                                                                                                                                                                                                                                                                                                                                                                                                                                                                                                                                                                                                                                                                                                                                                                                                                                                                                                                                                                                                                                                                                                                                                                                                                                                                              | zawieszka poprzeczna do płyt kartonowo-gipsowych, zasilająca<br>transverse conductive fastener for drywali celings<br>Spannungsführende Quetbefestigung für Trockenbaudecken    | 42557                                             |
| 201                                | P                                                                                                                                                                                                                                                                                                                                                                                                                                                                                                                                                                                                                                                                                                                                                                                                                                                                                                                                                                                                                                                                                                                                                                                                                                                                                                                                                                                                                                                                                                                                                                                                                                                                                                                                                                                                                                                                                                                                                                                                                                                                                                                              | zawieszka poprzeczna do m uru, zasilająca<br>transverse conductive fastener for walls<br>Spannungsfühlende Querbefestigung für Wände (Beton-Zlegel)                             | 42558                                             |
| awieszka<br>astener<br>lefestigung | opis<br>description<br>Beschreibung                                                                                                                                                                                                                                                                                                                                                                                                                                                                                                                                                                                                                                                                                                                                                                                                                                                                                                                                                                                                                                                                                                                                                                                                                                                                                                                                                                                                                                                                                                                                                                                                                                                                                                                                                                                                                                                                                                                                                                                                                                                                                            | numer artykalu<br>ar inck en vimber<br>Arabiekummer                                                                                                                             |                                                   |
| <b>F</b>                           | zawieszka wzdłużna do blatu<br>longitudinał fastener<br>for courtetops<br>Langbefestigung<br>für Arbeitsplatten                                                                                                                                                                                                                                                                                                                                                                                                                                                                                                                                                                                                                                                                                                                                                                                                                                                                                                                                                                                                                                                                                                                                                                                                                                                                                                                                                                                                                                                                                                                                                                                                                                                                                                                                                                                                                                                                                                                                                                                                                | 1524                                                                                                                                                                            |                                                   |

-st

zawieszka poprzeczn transverse fastener for countertops Querbefestigung für Arbeitsplatten do blatu

00037

|                                                                                                                                                                                                                                                                                                                                                                                                                                                                                                                                                                                                                                                                                                                                                                                                                                                                                                                                                                                                                                                                                                                                                                                                                                                                                                                                                                                                                                                                                                                                                                                                                                                                                                                                                                                                                                                                                                                                                                                                                                                                                                                                                                                                                                                              |                                                                                                                                                                                                                         | <u>6 mm</u><br><u>0637</u><br><u>077</u><br><u>077</u><br><u>077</u><br><u>077</u><br><u>077</u><br><u>077</u><br><u>077</u><br><u>077</u><br><u>077</u><br><u>077</u><br><u>077</u><br><u>077</u><br><u>077</u><br><u>077</u><br><u>077</u><br><u>077</u><br><u>077</u><br><u>077</u><br><u>077</u><br><u>077</u><br><u>077</u><br><u>077</u><br><u>077</u><br><u>077</u><br><u>077</u><br><u>077</u><br><u>077</u><br><u>077</u><br><u>077</u><br><u>077</u><br><u>077</u><br><u>077</u><br><u>077</u><br><u>077</u><br><u>077</u><br><u>077</u><br><u>077</u><br><u>077</u><br><u>077</u><br><u>077</u><br><u>077</u><br><u>077</u><br><u>077</u><br><u>077</u><br><u>077</u><br><u>077</u><br><u>077</u><br><u>077</u><br><u>077</u><br><u>077</u><br><u>077</u><br><u>077</u><br><u>077</u><br><u>077</u><br><u>077</u><br><u>077</u><br><u>077</u><br><u>077</u><br><u>077</u><br><u>077</u><br><u>077</u><br><u>077</u><br><u>077</u><br><u>077</u><br><u>077</u><br><u>077</u><br><u>077</u><br><u>077</u><br><u>077</u><br><u>077</u><br><u>077</u><br><u>077</u><br><u>077</u><br><u>077</u><br><u>077</u><br><u>077</u><br><u>077</u><br><u>077</u><br><u>077</u><br><u>077</u><br><u>077</u><br><u>077</u><br><u>077</u><br><u>077</u><br><u>077</u><br><u>077</u><br><u>077</u><br><u>077</u><br><u>077</u><br><u>077</u><br><u>077</u><br><u>077</u><br><u>077</u><br><u>077</u><br><u>077</u><br><u>077</u><br><u>077</u><br><u>077</u><br><u>077</u><br><u>077</u><br><u>077</u><br><u>077</u><br><u>077</u><br><u>077</u><br><u>077</u><br><u>077</u><br><u>077</u><br><u>077</u><br><u>077</u><br><u>077</u><br><u>077</u><br><u>077</u><br><u>077</u><br><u>077</u><br><u>077</u><br><u>077</u><br><u>077</u><br><u>077</u><br><u>077</u><br><u>077</u><br><u>077</u><br><u>077</u><br><u>077</u><br><u>077</u><br><u>077</u><br><u>077</u><br><u>077</u><br><u>077</u><br><u>077</u><br><u>077</u><br><u>077</u><br><u>077</u><br><u>077</u><br><u>077</u><br><u>077</u><br><u>077</u><br><u>077</u><br><u>077</u><br><u>077</u><br><u>077</u><br><u>077</u><br><u>077</u><br><u>077</u><br><u>077</u><br><u>077</u><br><u>077</u><br><u>077</u><br><u>077</u><br><u>077</u><br><u>077</u><br><u>077</u><br><u>077</u><br><u>077</u><br><u>077</u><br><u>077</u><br><u>077</u><br><u>077</u><br><u>077</u><br><u>077</u><br><u>077</u><br><u>077</u><br><u>077</u><br><u>077</u><br><u>077</u><br><u>077</u><br><u>077</u><br><u>077</u><br><u>077</u><br><u>077</u><br><u>077</u><br><u>077</u><br><u>077</u><br><u>077</u><br><u>077</u><br><u>077</u><br><u>077</u><br><u>077</u><br><u>077</u><br><u>077</u><br><u>077</u><br><u>077</u><br><u>077</u><br><u>077</u><br><u>077</u><br><u>077</u><br><u>077</u><br><u>077</u><br><u>077</u><br><u>077</u><br><u>077</u><br><u>077</u><br><u>077</u><br><u>077</u><br><u>077</u><br><u>077</u><br><u>077</u><br><u>077</u><br><u>077</u><br><u>077</u><br><u>077</u><br><u>077</u><br><u>077</u><br><u>077</u><br><u>077</u><br><u>077</u><br><u>077</u><br><u>077</u><br><u>077</u><br><u>077</u><br><u>077</u><br><u>077</u><br><u>077</u><br><u>077</u><br><u>077</u><br><u>077</u><br><u>077</u><br><u>077</u> <u>077</u><br><u>077</u><br><u>077</u><br><u>077</u><br><u>077</u><br><u>077</u><br><u>077</u><br><u>077</u><br><u>077</u><br><u>077</u><br><u>077</u><br><u>077</u><br><u>077</u><br><u>077</u><br><u>077</u><br><u>077</u><br><u>077</u><br><u>077</u><br><u>077</u><br><u>077</u><br><u>077</u><br><u>077</u><br><u>077</u><br><u>077</u><br><u>077</u><br><u>077</u><br><u>077</u><br><u>077</u><br><u>077</u><br><u>077</u><br><u>077</u><br><u>077</u><br><u>077</u><br><u>077</u><br><u>077</u><br><u>077</u><br><u>077</u><br><u>077</u><br><u>077</u><br><u>077</u><br><u>077</u><br><u>077</u><br><u>077</u><br><u>077</u><br><u>077</u><br><u>077</u><br><u>077</u><br><u>077</u><br><u>077</u><br><u>077</u><br><u>077</u><br><u>077</u><br><u>077</u><br><u>077</u><br><u>077</u><br><u>077</u><br><u>077</u><br><u>077</u><br><u>077</u><br><u>077</u><br><u>077</u><br><u>077</u><br><u>077</u><br><u>077</u><br><u>077</u><br><u>077</u><br><u>077</u><br><u>077</u><br><u>077</u><br><u>077</u><br><u>077</u><br><u>077</u><br><u>077</u><br><u></u> | Development of the second seco | 10<br>10<br>10<br>10<br>10<br>10<br>10<br>10<br>10<br>10 |
|--------------------------------------------------------------------------------------------------------------------------------------------------------------------------------------------------------------------------------------------------------------------------------------------------------------------------------------------------------------------------------------------------------------------------------------------------------------------------------------------------------------------------------------------------------------------------------------------------------------------------------------------------------------------------------------------------------------------------------------------------------------------------------------------------------------------------------------------------------------------------------------------------------------------------------------------------------------------------------------------------------------------------------------------------------------------------------------------------------------------------------------------------------------------------------------------------------------------------------------------------------------------------------------------------------------------------------------------------------------------------------------------------------------------------------------------------------------------------------------------------------------------------------------------------------------------------------------------------------------------------------------------------------------------------------------------------------------------------------------------------------------------------------------------------------------------------------------------------------------------------------------------------------------------------------------------------------------------------------------------------------------------------------------------------------------------------------------------------------------------------------------------------------------------------------------------------------------------------------------------------------------|-------------------------------------------------------------------------------------------------------------------------------------------------------------------------------------------------------------------------|----------------------------------------------------------------------------------------------------------------------------------------------------------------------------------------------------------------------------------------------------------------------------------------------------------------------------------------------------------------------------------------------------------------------------------------------------------------------------------------------------------------------------------------------------------------------------------------------------------------------------------------------------------------------------------------------------------------------------------------------------------------------------------------------------------------------------------------------------------------------------------------------------------------------------------------------------------------------------------------------------------------------------------------------------------------------------------------------------------------------------------------------------------------------------------------------------------------------------------------------------------------------------------------------------------------------------------------------------------------------------------------------------------------------------------------------------------------------------------------------------------------------------------------------------------------------------------------------------------------------------------------------------------------------------------------------------------------------------------------------------------------------------------------------------------------------------------------------------------------------------------------------------------------------------------------------------------------------------------------------------------------------------------------------------------------------------------------------------------------------------------------------------------------------------------------------------------------------------------------------------------------------------------------------------------------------------------------------------------------------------------------------------------------------------------------------------------------------------------------------------------------------------------------------------------------------------------------------------------------------------------------------------------------------------------------------------------------------------------------------------------------------------------------------------------------------------------------------------------------------------------------------------------------------------------------------------------------------------------------------------------------------------------------------------------------------------------------------------------------------------------------------------------------------------------------------------------------------------------------------------------------------------------------------------------------------------------------------------------------------------------------------------------------------------------------------------------------------------------------------------------------------------------------------------------------------------------------------------------------------------------------------------------------------------------------------------------------------------------------------------------------------------------------------------------------------------------------------------------------------------------------------------------------------------------------------------------------------------------------------------------------------------------------------------------------------------------------------------------------------------------------------------------------------------------------------------------------------------------------------------------------|--------------------------------------------------------------------------------------------------------------------------------------------------------------------------------------------------------------------------------------------------------------------------------------------------------------------------------------------------------------------------------------------------------------------------------------------------------------------------------------------------------------------------------------------------------------------------------------------------------------------------------------------------------------------------------------------------------------------------------------------------------------------------------------------------------------------------------------------------------------------------------------------------------------------------------------------------------------------------------------------------------------------------------------------------------------------------------------------------------------------------------------------------------------------------------------------------------------------------------------------------------------------------------------------------------------------------------------------------------------------------------------------------------------------------------------------------------------------------------------------------------------------------------------------------------------------------------------------------------------------------------------------------------------------------------------------------------------------------------------------------------------------------------------------------------------------------------------------------------------------------------------------------------------------------------------------------------------------------------------------------------------------------------------------------------------------------------------------------------------------------------|----------------------------------------------------------|
| PL Zawieszki zasilające ZO skużą d<br>zawieszki mocowane są do pro                                                                                                                                                                                                                                                                                                                                                                                                                                                                                                                                                                                                                                                                                                                                                                                                                                                                                                                                                                                                                                                                                                                                                                                                                                                                                                                                                                                                                                                                                                                                                                                                                                                                                                                                                                                                                                                                                                                                                                                                                                                                                                                                                                                           | cable connecting the Li<br>ichtbare Kabelführung<br>o podwieszania i pod<br>vfilu za pośrednictwem i                                                                                                                    | sla LED z wysięgnikiem jest riewidoczny<br>Do strip with the am is out-of-sight<br><b>trzymy wania profili, a jednocześnie do poprowadzenia zas</b><br>mocownika.                                                                                                                                                                                                                                                                                                                                                                                                                                                                                                                                                                                                                                                                                                                                                                                                                                                                                                                                                                                                                                                                                                                                                                                                                                                                                                                                                                                                                                                                                                                                                                                                                                                                                                                                                                                                                                                                                                                                                                                                                                                                                                                                                                                                                                                                                                                                                                                                                                                                                                                                                                                                                                                                                                                                                                                                                                                                                                                                                                                                                                                                                                                                                                                                                                                                                                                                                                                                                                                                                                                                                                                                                                                                                                                                                                                                                                                                                                                                                                                                                                                                                              |                                                                                                                                                                                                                                                                                                                                                                                                                                                                                                                                                                                                                                                                                                                                                                                                                                                                                                                                                                                                                                                                                                                                                                                                                                                                                                                                                                                                                                                                                                                                                                                                                                                                                                                                                                                                                                                                                                                                                                                                                                                                                                                                |                                                          |
| W tym przypadku prąd jednego<br>EN Electricity conductive ZO faster<br>Fasteners are mounted to the p                                                                                                                                                                                                                                                                                                                                                                                                                                                                                                                                                                                                                                                                                                                                                                                                                                                                                                                                                                                                                                                                                                                                                                                                                                                                                                                                                                                                                                                                                                                                                                                                                                                                                                                                                                                                                                                                                                                                                                                                                                                                                                                                                        | b bieguna plynie po wy<br>ners are designed for th<br>rofile with a mounting I<br>asteners are used for the<br>side of the LED flows al<br>(tig auch Strom zwighthur<br>lammern ausgeführt,<br>igt innerhalb der Hälten | siggnikum cowania<br>te suspension and support of the profiles, and also to provide<br>extander of power voltage of 12 and 24 V. One side of the LED is po<br>ong one arm.<br>ig.<br>                                                                                                                                                                                                                                                                                                                                                                                                                                                                                                                                                                                                                                                                                                                                                                                                                                                                                                                                                                                                                                                                                                                                                                                                                                                                                                                                                                                                                                                                                                                                                                                                                                                                                                                                                                                                                                                                                                                                                                                                                                                                                                                                                                                                                                                                                                                                                                                                                                                                                                                                                                                                                                                                                                                                                                                                                                                                                                                                                                                                                                                                                                                                                                                                                                                                                                                                                                                                                                                                                                                                                                                                                                                                                                                                                                                                                                                                                                                                                                                                                                                                          | de a supply of powe                                                                                                                                                                                                                                                                                                                                                                                                                                                                                                                                                                                                                                                                                                                                                                                                                                                                                                                                                                                                                                                                                                                                                                                                                                                                                                                                                                                                                                                                                                                                                                                                                                                                                                                                                                                                                                                                                                                                                                                                                                                                                                            | er to the LED strip.                                     |
| W tym przypadku prąd jednego<br>EN Electricity conductive 20 faster<br>Fasteners are mounted to the po-<br>internal electricity conductive f.<br>In this case, electricity from one<br>Die Die 20 Befestigung vird mit den N<br>Die Spannungsversorgung effo                                                                                                                                                                                                                                                                                                                                                                                                                                                                                                                                                                                                                                                                                                                                                                                                                                                                                                                                                                                                                                                                                                                                                                                                                                                                                                                                                                                                                                                                                                                                                                                                                                                                                                                                                                                                                                                                                                                                                                                                 | b bieguna plynie po wy<br>ners are designed for th<br>rofile with a mounting I<br>asteners are used for the<br>side of the LED flows al<br>(tig auch Strom zwighthur<br>lammern ausgeführt,<br>igt innerhalb der Hälten | siggnikum cowania<br>te suspension and support of the profiles, and also to provide<br>extander of power voltage of 12 and 24 V. One side of the LED is po<br>ong one arm.<br>ig.<br>                                                                                                                                                                                                                                                                                                                                                                                                                                                                                                                                                                                                                                                                                                                                                                                                                                                                                                                                                                                                                                                                                                                                                                                                                                                                                                                                                                                                                                                                                                                                                                                                                                                                                                                                                                                                                                                                                                                                                                                                                                                                                                                                                                                                                                                                                                                                                                                                                                                                                                                                                                                                                                                                                                                                                                                                                                                                                                                                                                                                                                                                                                                                                                                                                                                                                                                                                                                                                                                                                                                                                                                                                                                                                                                                                                                                                                                                                                                                                                                                                                                                          | de a supply of powe                                                                                                                                                                                                                                                                                                                                                                                                                                                                                                                                                                                                                                                                                                                                                                                                                                                                                                                                                                                                                                                                                                                                                                                                                                                                                                                                                                                                                                                                                                                                                                                                                                                                                                                                                                                                                                                                                                                                                                                                                                                                                                            | er to the LED strip.                                     |
| W tym przypadłu prod jedneg<br>EN Electricity conductive 20 faster<br>Fasteners za wounted to the po-<br>int mis case decircity for one decircity for<br>De Bedestigung wild mit den R<br>Die Bedestigun | o bieguna plyrnie po wy<br>ners are desig neel for th<br>anterners are used for th<br>side of the LED hows al<br>tig auch Stromzuführu<br>ligt innerhalb der Halten<br>e einen Pol der 12V oder<br>dia neeffu           | signifuum convania<br>e suspension and support of the profiles, and also to provi<br>aradet<br>e transfer of power voltage of 12 and 24 V One side of the LED is po<br>ong one arm.<br>Ig.<br>Jag.<br>24V Versorgung zu den LEDs.<br>oppre-<br>oppre-<br>oppre-<br>oppre-<br>oppre-<br>oppre-<br>oppre-<br>oppre-<br>oppre-<br>oppre-<br>oppre-<br>oppre-<br>oppre-<br>oppre-<br>oppre-<br>oppre-<br>oppre-<br>oppre-<br>oppre-<br>oppre-<br>oppre-<br>oppre-<br>oppre-<br>oppre-<br>oppre-<br>oppre-<br>oppre-<br>oppre-<br>oppre-<br>oppre-<br>oppre-<br>oppre-<br>oppre-<br>oppre-<br>oppre-<br>oppre-<br>oppre-<br>oppre-<br>oppre-<br>oppre-<br>oppre-<br>oppre-<br>oppre-<br>oppre-<br>oppre-<br>oppre-<br>oppre-<br>oppre-<br>oppre-<br>oppre-<br>oppre-<br>oppre-<br>oppre-<br>oppre-<br>oppre-<br>oppre-<br>oppre-<br>oppre-<br>oppre-<br>oppre-<br>oppre-<br>oppre-<br>oppre-<br>oppre-<br>oppre-<br>oppre-<br>oppre-<br>oppre-<br>oppre-<br>oppre-<br>oppre-<br>oppre-<br>oppre-<br>oppre-<br>oppre-<br>oppre-<br>oppre-<br>oppre-<br>oppre-<br>oppre-<br>oppre-<br>oppre-<br>oppre-<br>oppre-<br>oppre-<br>oppre-<br>oppre-<br>oppre-<br>oppre-<br>oppre-<br>oppre-<br>oppre-<br>oppre-<br>oppre-<br>oppre-<br>oppre-<br>oppre-<br>oppre-<br>oppre-<br>oppre-<br>oppre-<br>oppre-<br>oppre-<br>oppre-<br>oppre-<br>oppre-<br>oppre-<br>oppre-<br>oppre-<br>oppre-<br>oppre-<br>oppre-<br>oppre-<br>oppre-<br>oppre-<br>oppre-<br>oppre-<br>oppre-<br>oppre-<br>oppre-<br>oppre-<br>oppre-<br>oppre-<br>oppre-<br>oppre-<br>oppre-<br>oppre-<br>oppre-<br>oppre-<br>oppre-<br>oppre-<br>oppre-<br>oppre-<br>oppre-<br>oppre-<br>oppre-<br>oppre-<br>oppre-<br>oppre-<br>oppre-<br>oppre-<br>oppre-<br>oppre-<br>oppre-<br>oppre-<br>oppre-<br>oppre-<br>oppre-<br>oppre-<br>oppre-<br>oppre-<br>oppre-<br>oppre-<br>oppre-<br>oppre-<br>oppre-<br>oppre-<br>oppre-<br>oppre-<br>oppre-<br>oppre-<br>oppre-<br>oppre-<br>oppre-<br>oppre-<br>oppre-<br>oppre-<br>oppre-<br>oppre-<br>oppre-<br>oppre-<br>oppre-<br>oppre-<br>oppre-<br>oppre-<br>oppre-<br>oppre-<br>oppre-<br>oppre-<br>oppre-<br>oppre-<br>oppre-<br>oppre-<br>oppre-<br>oppre-<br>oppre-<br>oppre-<br>oppre-<br>oppre-<br>oppre-<br>oppre-<br>oppre-<br>oppre-<br>oppre-<br>oppre-<br>oppre-<br>oppre-<br>oppre-<br>oppre-<br>oppre-<br>oppre-<br>oppre-<br>oppre-<br>oppre-<br>oppre-<br>oppre-<br>oppre-<br>oppre-<br>oppre-<br>oppre-<br>oppre-<br>oppre-<br>oppre-<br>oppre-<br>oppre-<br>oppre-<br>oppre-<br>oppre-<br>oppre-<br>oppre-<br>oppre-<br>oppre-<br>oppre-<br>oppre-<br>oppre-<br>oppre-<br>oppre-<br>oppre-<br>oppre-<br>oppre                                                                                                                                                                                                                                                                                                                                                                                                                                                                                                                                                                                                                                                                                                                                                                                                                                                                                                                                                                                                                                                                                                                                                                                                                                                                                                                                                                                                                                                                                                                                                                                                                                   | de a supply of powe<br>wered by one fastene<br>zastanie                                                                                                                                                                                                                                                                                                                                                                                                                                                                                                                                                                                                                                                                                                                                                                                                                                                                                                                                                                                                                                                                                                                                                                                                                                                                                                                                                                                                                                                                                                                                                                                                                                                                                                                                                                                                                                                                                                                                                                                                                                                                        | er to the LED strip.<br>er:                              |