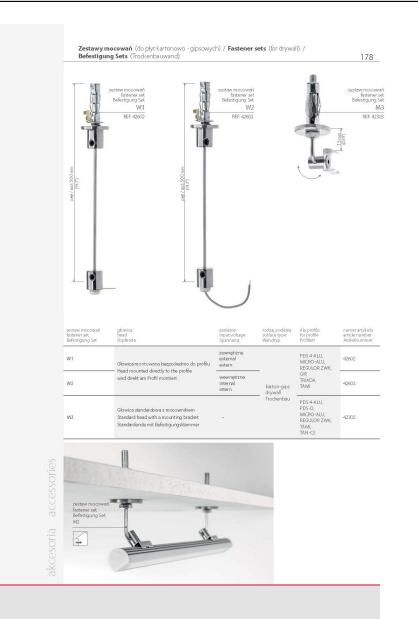

## Product description

Conical spring – an element ensuring the pressure on the electricity connection – with the power supplying element out-of-sight on the fitting side.

| Zawleszki / Fastene                                                           | , percongang                                                                                                                                                                    | 168                                                |
|-------------------------------------------------------------------------------|---------------------------------------------------------------------------------------------------------------------------------------------------------------------------------|----------------------------------------------------|
| rawieszka wzółużna<br>ongitudina i fastener<br>štromleitende Längsbefestigung | opis<br>description<br>Beschreibung                                                                                                                                             | numer arty kulu<br>article number<br>Artikelnummer |
|                                                                               | zawieszła wzólużna do płyt lantonowo-gipsowych, zasilająca<br>kongitudinał conductiwe fastener for drywali cellings<br>Spannungsführende Längsbefestigung für Ticckenbaudecken  | 42552                                              |
| T r                                                                           | zawieszka wzdłużna do płyt kartonowo-gi powych<br>longtudinał Fastener for drywal ceilings<br>Langsbefestigung für Tiochenbaudeclen                                             | 1559                                               |
|                                                                               | zawieszka wzdłużna do muru, zasilająca<br>kongitudinał conductiwe fastener for walis<br>Spannungsführende Längsbefestigung für Trockenbauwände                                  | 00093                                              |
| tawieszka poprzeczna<br>ransverse fastener<br>stromleitende Querbefestigung   | opis<br>description<br>Beschreibung                                                                                                                                             | numer artykułu<br>article number<br>Artikeln ummer |
|                                                                               | zawieszka poprzeczna do płyt karto nowo-giprowych, zasilająca<br>transverse conductive fastener for drywali celings<br>Spannungsführende Querbefestigung für Tio cilenbaudecien | 42553                                              |
| 1                                                                             | zawiezcia poprzeczna do płyt katronowo gipsowych<br>transierse fastenier for dywali cellings<br>Querbefestigung für Trodenbaudecken                                             | 42551                                              |
|                                                                               | zawieczka poprzeczna do muru, zasilająca<br>onductive fasterier for walis<br>Spannungsführende Querbefestgung für Tiockenbauwände                                               | 00097                                              |
|                                                                               | Prech lub indicatione mostagene)<br>rodicer wiele (hele basis<br>Sable aus Stahldraht oder Messing                                                                              | 8                                                  |
| 12VG<br>24V7<br>PL Zawieszka zasilająca um<br>bieguna prądowego pr            | zewodem w sytuacii ody nie ma dostepu                                                                                                                                           | -                                                  |
| do drugiej strony plyty,<br>EN Conductive fastener wh                         | do której jest mocowana. 360°<br>Ich allows for the connection of the power<br>als no access to the other side of the board                                                     |                                                    |
|                                                                               | le Befestigung.                                                                                                                                                                 |                                                    |

|                                    | and We consideration                                                                                                                                                                                                                                                                                                                                                                                                                                                                                                                                                                                                                                                                                                                                                                                                                                                                                                                                                                                                                                                                                                                                                                                                                                                                                                                                                                                                                                                                                                                                                                                                                                                                                                                                                                                                                                                                                                                                                                                                                                                                                                           |                                                                                                                                                                                 | The second second second second second            |
|------------------------------------|--------------------------------------------------------------------------------------------------------------------------------------------------------------------------------------------------------------------------------------------------------------------------------------------------------------------------------------------------------------------------------------------------------------------------------------------------------------------------------------------------------------------------------------------------------------------------------------------------------------------------------------------------------------------------------------------------------------------------------------------------------------------------------------------------------------------------------------------------------------------------------------------------------------------------------------------------------------------------------------------------------------------------------------------------------------------------------------------------------------------------------------------------------------------------------------------------------------------------------------------------------------------------------------------------------------------------------------------------------------------------------------------------------------------------------------------------------------------------------------------------------------------------------------------------------------------------------------------------------------------------------------------------------------------------------------------------------------------------------------------------------------------------------------------------------------------------------------------------------------------------------------------------------------------------------------------------------------------------------------------------------------------------------------------------------------------------------------------------------------------------------|---------------------------------------------------------------------------------------------------------------------------------------------------------------------------------|---------------------------------------------------|
| e conductive fas                   | ica 49, wzdłużna<br>itener, long itudinał<br>Längsbefestig ung                                                                                                                                                                                                                                                                                                                                                                                                                                                                                                                                                                                                                                                                                                                                                                                                                                                                                                                                                                                                                                                                                                                                                                                                                                                                                                                                                                                                                                                                                                                                                                                                                                                                                                                                                                                                                                                                                                                                                                                                                                                                 | opis<br>description<br>Beschreibung                                                                                                                                             | numerartykulu<br>article number<br>Artikelnummer  |
| zvily                              | e de la companya de l | zawieszka wzdłużna do płyt kartonowo-gipsowych, zasilająca<br>longitudinał conductiwe fasteren for drywall celifings<br>Spannungsfühiende Längsbefestigung für Trochenbaudechen | 42555                                             |
| NAY C                              |                                                                                                                                                                                                                                                                                                                                                                                                                                                                                                                                                                                                                                                                                                                                                                                                                                                                                                                                                                                                                                                                                                                                                                                                                                                                                                                                                                                                                                                                                                                                                                                                                                                                                                                                                                                                                                                                                                                                                                                                                                                                                                                                | zawieszka wzdłużna do muru, zasilająca<br>Iongitudinał conductive fastener for walis<br>Spannungsführende Längsbefestigung für Wände (Beton-Ziegel).                            | 42556                                             |
| conductive fas                     | ica 49. poprzeczna<br>tener, transverse<br>Querbefestigung                                                                                                                                                                                                                                                                                                                                                                                                                                                                                                                                                                                                                                                                                                                                                                                                                                                                                                                                                                                                                                                                                                                                                                                                                                                                                                                                                                                                                                                                                                                                                                                                                                                                                                                                                                                                                                                                                                                                                                                                                                                                     | opis<br>description<br>Bescheibung                                                                                                                                              | numer artykułu<br>article number<br>Artikelnummer |
| aver -                             | P                                                                                                                                                                                                                                                                                                                                                                                                                                                                                                                                                                                                                                                                                                                                                                                                                                                                                                                                                                                                                                                                                                                                                                                                                                                                                                                                                                                                                                                                                                                                                                                                                                                                                                                                                                                                                                                                                                                                                                                                                                                                                                                              | zawieszka poprzeczna do płyt kartonowo-gipsowych, zasilająca<br>transverse conductive fastener for drywali celings<br>Spannungsführende Quetbefestigung für Trockenbaudecken    | 42557                                             |
| 201                                | P                                                                                                                                                                                                                                                                                                                                                                                                                                                                                                                                                                                                                                                                                                                                                                                                                                                                                                                                                                                                                                                                                                                                                                                                                                                                                                                                                                                                                                                                                                                                                                                                                                                                                                                                                                                                                                                                                                                                                                                                                                                                                                                              | zawieszka poprzeczna do m uru, zasilająca<br>transverse conductive fastener for walls<br>Spannungsfühlende Querbefestigung für Wände (Beton-Zlegel)                             | 42558                                             |
| awieszka<br>astener<br>lefestigung | opis<br>description<br>Beschreibung                                                                                                                                                                                                                                                                                                                                                                                                                                                                                                                                                                                                                                                                                                                                                                                                                                                                                                                                                                                                                                                                                                                                                                                                                                                                                                                                                                                                                                                                                                                                                                                                                                                                                                                                                                                                                                                                                                                                                                                                                                                                                            | numer artykalu<br>ar inck en vimber<br>Arabiekummer                                                                                                                             |                                                   |
| <b>F</b>                           | zawieszka wzdłużna do blatu<br>longitudinał fastener<br>for courtetops<br>Langbefestigung<br>für Arbeitsplatten                                                                                                                                                                                                                                                                                                                                                                                                                                                                                                                                                                                                                                                                                                                                                                                                                                                                                                                                                                                                                                                                                                                                                                                                                                                                                                                                                                                                                                                                                                                                                                                                                                                                                                                                                                                                                                                                                                                                                                                                                | 1524                                                                                                                                                                            |                                                   |