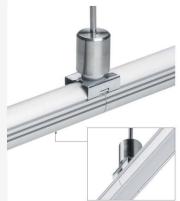

-st

zawieszka poprzeczn transverse fastener for countertops Querbefestigung für Arbeitsplatten do blatu

00037

|                                                                                                                                                                                                                                                                                                                                                                                                                                                                                                                                                                                                                                                                                                                                                                                                                                                                                                                                                                                                                                                                                                                                                                                                                                                                                                                                                                                                                                                                                                                                                                                                                                                                                                                                                                                                                                                                                                                                                                                                                                                                                                                                                                                                                                                              |                                                                                                                                                                                                                         | <u>6 mm</u><br><u>0637</u><br><u>077</u><br><u>077</u><br><u>077</u><br><u>077</u><br><u>077</u><br><u>077</u><br><u>077</u><br><u>077</u><br><u>077</u><br><u>077</u><br><u>077</u><br><u>077</u><br><u>077</u><br><u>077</u><br><u>077</u><br><u>077</u><br><u>077</u><br><u>077</u><br><u>077</u><br><u>077</u><br><u>077</u><br><u>077</u><br><u>077</u><br><u>077</u><br><u>077</u><br><u>077</u><br><u>077</u><br><u>077</u><br><u>077</u><br><u>077</u><br><u>077</u><br><u>077</u><br><u>077</u><br><u>077</u><br><u>077</u><br><u>077</u><br><u>077</u><br><u>077</u><br><u>077</u><br><u>077</u><br><u>077</u><br><u>077</u><br><u>077</u><br><u>077</u><br><u>077</u><br><u>077</u><br><u>077</u><br><u>077</u><br><u>077</u><br><u>077</u><br><u>077</u><br><u>077</u><br><u>077</u><br><u>077</u><br><u>077</u><br><u>077</u><br><u>077</u><br><u>077</u><br><u>077</u><br><u>077</u><br><u>077</u><br><u>077</u><br><u>077</u><br><u>077</u><br><u>077</u><br><u>077</u><br><u>077</u><br><u>077</u><br><u>077</u><br><u>077</u><br><u>077</u><br><u>077</u><br><u>077</u><br><u>077</u><br><u>077</u><br><u>077</u><br><u>077</u><br><u>077</u><br><u>077</u><br><u>077</u><br><u>077</u><br><u>077</u><br><u>077</u><br><u>077</u><br><u>077</u><br><u>077</u><br><u>077</u><br><u>077</u><br><u>077</u><br><u>077</u><br><u>077</u><br><u>077</u><br><u>077</u><br><u>077</u><br><u>077</u><br><u>077</u><br><u>077</u><br><u>077</u><br><u>077</u><br><u>077</u><br><u>077</u><br><u>077</u><br><u>077</u><br><u>077</u><br><u>077</u><br><u>077</u><br><u>077</u><br><u>077</u><br><u>077</u><br><u>077</u><br><u>077</u><br><u>077</u><br><u>077</u><br><u>077</u><br><u>077</u><br><u>077</u><br><u>077</u><br><u>077</u><br><u>077</u><br><u>077</u><br><u>077</u><br><u>077</u><br><u>077</u><br><u>077</u><br><u>077</u><br><u>077</u><br><u>077</u><br><u>077</u><br><u>077</u><br><u>077</u><br><u>077</u><br><u>077</u><br><u>077</u><br><u>077</u><br><u>077</u><br><u>077</u><br><u>077</u><br><u>077</u><br><u>077</u><br><u>077</u><br><u>077</u><br><u>077</u><br><u>077</u><br><u>077</u><br><u>077</u><br><u>077</u><br><u>077</u><br><u>077</u><br><u>077</u><br><u>077</u><br><u>077</u><br><u>077</u><br><u>077</u><br><u>077</u><br><u>077</u><br><u>077</u><br><u>077</u><br><u>077</u><br><u>077</u><br><u>077</u><br><u>077</u><br><u>077</u><br><u>077</u><br><u>077</u><br><u>077</u><br><u>077</u><br><u>077</u><br><u>077</u><br><u>077</u><br><u>077</u><br><u>077</u><br><u>077</u><br><u>077</u><br><u>077</u><br><u>077</u><br><u>077</u><br><u>077</u><br><u>077</u><br><u>077</u><br><u>077</u><br><u>077</u><br><u>077</u><br><u>077</u><br><u>077</u><br><u>077</u><br><u>077</u><br><u>077</u><br><u>077</u><br><u>077</u><br><u>077</u><br><u>077</u><br><u>077</u><br><u>077</u><br><u>077</u><br><u>077</u><br><u>077</u><br><u>077</u><br><u>077</u><br><u>077</u><br><u>077</u><br><u>077</u><br><u>077</u><br><u>077</u><br><u>077</u><br><u>077</u><br><u>077</u><br><u>077</u><br><u>077</u><br><u>077</u><br><u>077</u><br><u>077</u><br><u>077</u><br><u>077</u><br><u>077</u><br><u>077</u><br><u>077</u><br><u>077</u> <u>077</u><br><u>077</u><br><u>077</u><br><u>077</u><br><u>077</u><br><u>077</u><br><u>077</u><br><u>077</u><br><u>077</u><br><u>077</u><br><u>077</u><br><u>077</u><br><u>077</u><br><u>077</u><br><u>077</u><br><u>077</u><br><u>077</u><br><u>077</u><br><u>077</u><br><u>077</u><br><u>077</u><br><u>077</u><br><u>077</u><br><u>077</u><br><u>077</u><br><u>077</u><br><u>077</u><br><u>077</u><br><u>077</u><br><u>077</u><br><u>077</u><br><u>077</u><br><u>077</u><br><u>077</u><br><u>077</u><br><u>077</u><br><u>077</u><br><u>077</u><br><u>077</u><br><u>077</u><br><u>077</u><br><u>077</u><br><u>077</u><br><u>077</u><br><u>077</u><br><u>077</u><br><u>077</u><br><u>077</u><br><u>077</u><br><u>077</u><br><u>077</u><br><u>077</u><br><u>077</u><br><u>077</u><br><u>077</u><br><u>077</u><br><u>077</u><br><u>077</u><br><u>077</u><br><u>077</u><br><u>077</u><br><u>077</u><br><u>077</u><br><u>077</u><br><u>077</u><br><u>077</u><br><u>077</u><br><u>077</u><br><u>077</u><br><u>077</u><br><u>077</u><br><u>077</u><br><u>077</u><br><u></u> | Development of the second seco | 10<br>10<br>10<br>10<br>10<br>10<br>10<br>10<br>10<br>10 |
|--------------------------------------------------------------------------------------------------------------------------------------------------------------------------------------------------------------------------------------------------------------------------------------------------------------------------------------------------------------------------------------------------------------------------------------------------------------------------------------------------------------------------------------------------------------------------------------------------------------------------------------------------------------------------------------------------------------------------------------------------------------------------------------------------------------------------------------------------------------------------------------------------------------------------------------------------------------------------------------------------------------------------------------------------------------------------------------------------------------------------------------------------------------------------------------------------------------------------------------------------------------------------------------------------------------------------------------------------------------------------------------------------------------------------------------------------------------------------------------------------------------------------------------------------------------------------------------------------------------------------------------------------------------------------------------------------------------------------------------------------------------------------------------------------------------------------------------------------------------------------------------------------------------------------------------------------------------------------------------------------------------------------------------------------------------------------------------------------------------------------------------------------------------------------------------------------------------------------------------------------------------|-------------------------------------------------------------------------------------------------------------------------------------------------------------------------------------------------------------------------|----------------------------------------------------------------------------------------------------------------------------------------------------------------------------------------------------------------------------------------------------------------------------------------------------------------------------------------------------------------------------------------------------------------------------------------------------------------------------------------------------------------------------------------------------------------------------------------------------------------------------------------------------------------------------------------------------------------------------------------------------------------------------------------------------------------------------------------------------------------------------------------------------------------------------------------------------------------------------------------------------------------------------------------------------------------------------------------------------------------------------------------------------------------------------------------------------------------------------------------------------------------------------------------------------------------------------------------------------------------------------------------------------------------------------------------------------------------------------------------------------------------------------------------------------------------------------------------------------------------------------------------------------------------------------------------------------------------------------------------------------------------------------------------------------------------------------------------------------------------------------------------------------------------------------------------------------------------------------------------------------------------------------------------------------------------------------------------------------------------------------------------------------------------------------------------------------------------------------------------------------------------------------------------------------------------------------------------------------------------------------------------------------------------------------------------------------------------------------------------------------------------------------------------------------------------------------------------------------------------------------------------------------------------------------------------------------------------------------------------------------------------------------------------------------------------------------------------------------------------------------------------------------------------------------------------------------------------------------------------------------------------------------------------------------------------------------------------------------------------------------------------------------------------------------------------------------------------------------------------------------------------------------------------------------------------------------------------------------------------------------------------------------------------------------------------------------------------------------------------------------------------------------------------------------------------------------------------------------------------------------------------------------------------------------------------------------------------------------------------------------------------------------------------------------------------------------------------------------------------------------------------------------------------------------------------------------------------------------------------------------------------------------------------------------------------------------------------------------------------------------------------------------------------------------------------------------------------------------------------------------------------|--------------------------------------------------------------------------------------------------------------------------------------------------------------------------------------------------------------------------------------------------------------------------------------------------------------------------------------------------------------------------------------------------------------------------------------------------------------------------------------------------------------------------------------------------------------------------------------------------------------------------------------------------------------------------------------------------------------------------------------------------------------------------------------------------------------------------------------------------------------------------------------------------------------------------------------------------------------------------------------------------------------------------------------------------------------------------------------------------------------------------------------------------------------------------------------------------------------------------------------------------------------------------------------------------------------------------------------------------------------------------------------------------------------------------------------------------------------------------------------------------------------------------------------------------------------------------------------------------------------------------------------------------------------------------------------------------------------------------------------------------------------------------------------------------------------------------------------------------------------------------------------------------------------------------------------------------------------------------------------------------------------------------------------------------------------------------------------------------------------------------------|----------------------------------------------------------|
| PL Zawieszki zasilające ZO skużą d<br>zawieszki mocowane są do pro                                                                                                                                                                                                                                                                                                                                                                                                                                                                                                                                                                                                                                                                                                                                                                                                                                                                                                                                                                                                                                                                                                                                                                                                                                                                                                                                                                                                                                                                                                                                                                                                                                                                                                                                                                                                                                                                                                                                                                                                                                                                                                                                                                                           | cable connecting the Li<br>ichtbare Kabelführung<br>o podwieszania i pod<br>vfilu za pośrednictwem i                                                                                                                    | sla LED z wysięgnikiem jest riewidoczny<br>Do strip with the am is out-of-sight<br><b>trzymy wania profili, a jednocześnie do poprowadzenia zas</b><br>mocownika.                                                                                                                                                                                                                                                                                                                                                                                                                                                                                                                                                                                                                                                                                                                                                                                                                                                                                                                                                                                                                                                                                                                                                                                                                                                                                                                                                                                                                                                                                                                                                                                                                                                                                                                                                                                                                                                                                                                                                                                                                                                                                                                                                                                                                                                                                                                                                                                                                                                                                                                                                                                                                                                                                                                                                                                                                                                                                                                                                                                                                                                                                                                                                                                                                                                                                                                                                                                                                                                                                                                                                                                                                                                                                                                                                                                                                                                                                                                                                                                                                                                                                              |                                                                                                                                                                                                                                                                                                                                                                                                                                                                                                                                                                                                                                                                                                                                                                                                                                                                                                                                                                                                                                                                                                                                                                                                                                                                                                                                                                                                                                                                                                                                                                                                                                                                                                                                                                                                                                                                                                                                                                                                                                                                                                                                |                                                          |
| W tym przypadku prąd jednego<br>EN Electricity conductive ZO faster<br>Fasteners are mounted to the p                                                                                                                                                                                                                                                                                                                                                                                                                                                                                                                                                                                                                                                                                                                                                                                                                                                                                                                                                                                                                                                                                                                                                                                                                                                                                                                                                                                                                                                                                                                                                                                                                                                                                                                                                                                                                                                                                                                                                                                                                                                                                                                                                        | b bieguna plynie po wy<br>ners are designed for th<br>rofile with a mounting I<br>asteners are used for the<br>side of the LED flows al<br>(tig auch Strom zwighthur<br>lammern ausgeführt,<br>igt innerhalb der Hälten | siggnikum cowania<br>te suspension and support of the profiles, and also to provide<br>extander of power voltage of 12 and 24 V. One side of the LED is po<br>ong one arm.<br>ig.<br>                                                                                                                                                                                                                                                                                                                                                                                                                                                                                                                                                                                                                                                                                                                                                                                                                                                                                                                                                                                                                                                                                                                                                                                                                                                                                                                                                                                                                                                                                                                                                                                                                                                                                                                                                                                                                                                                                                                                                                                                                                                                                                                                                                                                                                                                                                                                                                                                                                                                                                                                                                                                                                                                                                                                                                                                                                                                                                                                                                                                                                                                                                                                                                                                                                                                                                                                                                                                                                                                                                                                                                                                                                                                                                                                                                                                                                                                                                                                                                                                                                                                          | de a supply of powe                                                                                                                                                                                                                                                                                                                                                                                                                                                                                                                                                                                                                                                                                                                                                                                                                                                                                                                                                                                                                                                                                                                                                                                                                                                                                                                                                                                                                                                                                                                                                                                                                                                                                                                                                                                                                                                                                                                                                                                                                                                                                                            | er to the LED strip.                                     |
| W tym przypadku prąd jednego<br>EN Electricity conductive 20 faster<br>Fasteners are mounted to the po-<br>internal electricity conductive f.<br>In this case, electricity from one<br>Die Die 20 Befestigung vird mit den N<br>Die Spannungsversorgung effo                                                                                                                                                                                                                                                                                                                                                                                                                                                                                                                                                                                                                                                                                                                                                                                                                                                                                                                                                                                                                                                                                                                                                                                                                                                                                                                                                                                                                                                                                                                                                                                                                                                                                                                                                                                                                                                                                                                                                                                                 | b bieguna plynie po wy<br>ners are designed for th<br>rofile with a mounting I<br>asteners are used for the<br>side of the LED flows al<br>(tig auch Strom zwighthur<br>lammern ausgeführt,<br>igt innerhalb der Hälten | siggnikum cowania<br>te suspension and support of the profiles, and also to provide<br>extander of power voltage of 12 and 24 V. One side of the LED is po<br>ong one arm.<br>ig.<br>                                                                                                                                                                                                                                                                                                                                                                                                                                                                                                                                                                                                                                                                                                                                                                                                                                                                                                                                                                                                                                                                                                                                                                                                                                                                                                                                                                                                                                                                                                                                                                                                                                                                                                                                                                                                                                                                                                                                                                                                                                                                                                                                                                                                                                                                                                                                                                                                                                                                                                                                                                                                                                                                                                                                                                                                                                                                                                                                                                                                                                                                                                                                                                                                                                                                                                                                                                                                                                                                                                                                                                                                                                                                                                                                                                                                                                                                                                                                                                                                                                                                          | de a supply of powe                                                                                                                                                                                                                                                                                                                                                                                                                                                                                                                                                                                                                                                                                                                                                                                                                                                                                                                                                                                                                                                                                                                                                                                                                                                                                                                                                                                                                                                                                                                                                                                                                                                                                                                                                                                                                                                                                                                                                                                                                                                                                                            | er to the LED strip.                                     |
| W tym przypadłu prod jedneg<br>EN Electricity conductive 20 faster<br>Fasteners za wounted to the po-<br>int mis case decircity for one decircity for<br>De Bedestigung wild mit den R<br>Die Bedestigun | o bieguna plyrnie po wy<br>ners are desig neel for th<br>anterners are used for th<br>side of the LED hows al<br>tig auch Stromzuführu<br>ligt innerhalb der Halten<br>e einen Pol der 12V oder<br>dia neeffu           | signifuum convania<br>e suspension and support of the profiles, and also to provi<br>aradet<br>e transfer of power voltage of 12 and 24 V One side of the LED is po<br>ong one arm.<br>Ig.<br>Jag.<br>24V Versorgung zu den LEDs.<br>oppre-<br>oppre-<br>oppre-<br>oppre-<br>oppre-<br>oppre-<br>oppre-<br>oppre-<br>oppre-<br>oppre-<br>oppre-<br>oppre-<br>oppre-<br>oppre-<br>oppre-<br>oppre-<br>oppre-<br>oppre-<br>oppre-<br>oppre-<br>oppre-<br>oppre-<br>oppre-<br>oppre-<br>oppre-<br>oppre-<br>oppre-<br>oppre-<br>oppre-<br>oppre-<br>oppre-<br>oppre-<br>oppre-<br>oppre-<br>oppre-<br>oppre-<br>oppre-<br>oppre-<br>oppre-<br>oppre-<br>oppre-<br>oppre-<br>oppre-<br>oppre-<br>oppre-<br>oppre-<br>oppre-<br>oppre-<br>oppre-<br>oppre-<br>oppre-<br>oppre-<br>oppre-<br>oppre-<br>oppre-<br>oppre-<br>oppre-<br>oppre-<br>oppre-<br>oppre-<br>oppre-<br>oppre-<br>oppre-<br>oppre-<br>oppre-<br>oppre-<br>oppre-<br>oppre-<br>oppre-<br>oppre-<br>oppre-<br>oppre-<br>oppre-<br>oppre-<br>oppre-<br>oppre-<br>oppre-<br>oppre-<br>oppre-<br>oppre-<br>oppre-<br>oppre-<br>oppre-<br>oppre-<br>oppre-<br>oppre-<br>oppre-<br>oppre-<br>oppre-<br>oppre-<br>oppre-<br>oppre-<br>oppre-<br>oppre-<br>oppre-<br>oppre-<br>oppre-<br>oppre-<br>oppre-<br>oppre-<br>oppre-<br>oppre-<br>oppre-<br>oppre-<br>oppre-<br>oppre-<br>oppre-<br>oppre-<br>oppre-<br>oppre-<br>oppre-<br>oppre-<br>oppre-<br>oppre-<br>oppre-<br>oppre-<br>oppre-<br>oppre-<br>oppre-<br>oppre-<br>oppre-<br>oppre-<br>oppre-<br>oppre-<br>oppre-<br>oppre-<br>oppre-<br>oppre-<br>oppre-<br>oppre-<br>oppre-<br>oppre-<br>oppre-<br>oppre-<br>oppre-<br>oppre-<br>oppre-<br>oppre-<br>oppre-<br>oppre-<br>oppre-<br>oppre-<br>oppre-<br>oppre-<br>oppre-<br>oppre-<br>oppre-<br>oppre-<br>oppre-<br>oppre-<br>oppre-<br>oppre-<br>oppre-<br>oppre-<br>oppre-<br>oppre-<br>oppre-<br>oppre-<br>oppre-<br>oppre-<br>oppre-<br>oppre-<br>oppre-<br>oppre-<br>oppre-<br>oppre-<br>oppre-<br>oppre-<br>oppre-<br>oppre-<br>oppre-<br>oppre-<br>oppre-<br>oppre-<br>oppre-<br>oppre-<br>oppre-<br>oppre-<br>oppre-<br>oppre-<br>oppre-<br>oppre-<br>oppre-<br>oppre-<br>oppre-<br>oppre-<br>oppre-<br>oppre-<br>oppre-<br>oppre-<br>oppre-<br>oppre-<br>oppre-<br>oppre-<br>oppre-<br>oppre-<br>oppre-<br>oppre-<br>oppre-<br>oppre-<br>oppre-<br>oppre-<br>oppre-<br>oppre-<br>oppre-<br>oppre-<br>oppre-<br>oppre-<br>oppre-<br>oppre-<br>oppre-<br>oppre-<br>oppre-<br>oppre-<br>oppre-<br>oppre-<br>oppre-<br>oppre-<br>oppre-<br>oppre-<br>oppre-<br>oppre-<br>oppre-<br>oppre-<br>oppre-<br>oppre-<br>oppre-<br>oppre-<br>oppre-<br>oppre                                                                                                                                                                                                                                                                                                                                                                                                                                                                                                                                                                                                                                                                                                                                                                                                                                                                                                                                                                                                                                                                                                                                                                                                                                                                                                                                                                                                                                                                                                                                                                                                                                   | de a supply of powe<br>wered by one fastene<br>zastanie                                                                                                                                                                                                                                                                                                                                                                                                                                                                                                                                                                                                                                                                                                                                                                                                                                                                                                                                                                                                                                                                                                                                                                                                                                                                                                                                                                                                                                                                                                                                                                                                                                                                                                                                                                                                                                                                                                                                                                                                                                                                        | er to the LED strip.<br>er:                              |