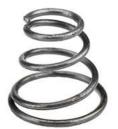

Conical spring – an element ensuring the pressure on the electricity connection – with the power supplying element out-of-sight on the fitting side.

| Price         | 0.62 Euro |
|---------------|-----------|
| Availability  | Available |
| Shipping time | 10 days   |
| Number        | 829       |
| Manufacturer  | KLUS      |

## Product description

Conical spring – an element ensuring the pressure on the electricity connection – with the power supplying element out-of-sight on the fitting side.

| Zawleszki / Fastene                                                           | , percongang                                                                                                                                                                    | 168                                                |
|-------------------------------------------------------------------------------|---------------------------------------------------------------------------------------------------------------------------------------------------------------------------------|----------------------------------------------------|
| rawieszka wzółużna<br>ongitudina i fastener<br>štromleitende Längsbefestigung | opis<br>description<br>Beschreibung                                                                                                                                             | numer arty kulu<br>article number<br>Artikelnummer |
|                                                                               | zawieszła wzólużna do płyt lantonowo-gipsowych, zasilająca<br>kongitudinał conductiwe fastener for drywali cellings<br>Spannungsführende Längsbefestigung für Ticckenbaudecken  | 42552                                              |
| T r                                                                           | zawieszka wzdłużna do płyt kartonowo-gi powych<br>longtudinał Fastener for drywal ceilings<br>Langsbefestigung für Tiochenbaudeclen                                             | 1559                                               |
|                                                                               | zawieszka wzdłużna do muru, zasilająca<br>kongitudinał conductiwe fastener for walis<br>Spannungsführende Längsbefestigung für Trockenbauwände                                  | 00093                                              |
| tawieszka poprzeczna<br>ransverse fastener<br>stromleitende Querbefestigung   | opis<br>description<br>Beschreibung                                                                                                                                             | numer artykułu<br>article number<br>Artikeln ummer |
|                                                                               | zawieszka poprzeczna do płyt karto nowo-giprowych, zasilająca<br>transverse conductive fastener for drywali celings<br>Spannungsführende Querbefestigung für Tio cilenbaudecien | 42553                                              |
| 1                                                                             | zawiezcia poprzeczna do płyt katronowo gipsowych<br>transierse fastenier for dywali cellings<br>Querbefestigung für Trodenbaudecken                                             | 42551                                              |
|                                                                               | zawieczka poprzeczna do muru, zasilająca<br>onductive fasterier for walis<br>Spannungsführende Querbefestgung für Tiockenbauwände                                               | 00097                                              |
|                                                                               | Prech lub indicatione mostagene)<br>rodicer wiele (hele basis<br>Sable aus Stahldraht oder Messing                                                                              | 8                                                  |
| 12VG<br>24V7<br>PL Zawieszka zasilająca um<br>bieguna prądowego pr            | zewodem w sytuacii ody nie ma dostepu                                                                                                                                           | -                                                  |
| do drugiej strony plyty,<br>EN Conductive fastener wh                         | do której jest mocowana. 360°<br>Ich allows for the connection of the power<br>als no access to the other side of the board                                                     |                                                    |
|                                                                               | le Befestigung.                                                                                                                                                                 |                                                    |