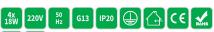

## **Product description**

Power Supply: SDAE-9 Rated voltage: 220V ~ 50Hz Light source: 4x 18W T8 fluorescent G13

Degree of protection: IP20

Protection class: I Power factor: ≥0.95

#### Specyfikacja techniczna

| Zasilacz:            | SDAE-9                   |  |  |
|----------------------|--------------------------|--|--|
| Napięcie znamionowe: | 220V ~50Hz               |  |  |
| Źródło światła:      | 4x świetlówka G13 T8 18W |  |  |
| Stopień szczelności: | IP20                     |  |  |
| Klasa ochronności:   | 1                        |  |  |
| Współczynnik mocy:   | ≥0.95                    |  |  |
|                      |                          |  |  |
|                      |                          |  |  |

Podstawowe parametry produktu

| oustamone param |         |      |        |  |
|-----------------|---------|------|--------|--|
| Мос             | Trzonek | IΡ   |        |  |
| 4x 18W          | T8 G13  | IP20 | 2.10kg |  |