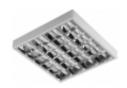

# Celling louver fitting 4x18W T8/LED

| Price         | 30.79 Euro            |
|---------------|-----------------------|
| Availability  | Availability - 3 days |
| Shipping time | 3 days                |
| Number        | 1435                  |
| Manufacturer  | SMART                 |

## **Product description**

Power Supply: SDAE-9 Rated voltage: 220V ~ 50Hz Light source: 4x 18W T8 fluorescent G13

Degree of protection: IP20

Protection class: I Power factor: ≥0.95

### **OPRAWA RASTROWA EVG 4x 18W NATYNKOWA**