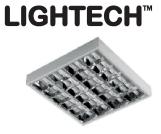

# Celling louver fitting 4x18W T8/LED

| Price         | 30.79 Euro            |
|---------------|-----------------------|
| Availability  | Availability - 3 days |
| Shipping time | 3 days                |
| Number        | 1435                  |
| Manufacturer  | SMART                 |

### **OPRAWA RASTROWA EVG 4x 18W NATYNKOWA**