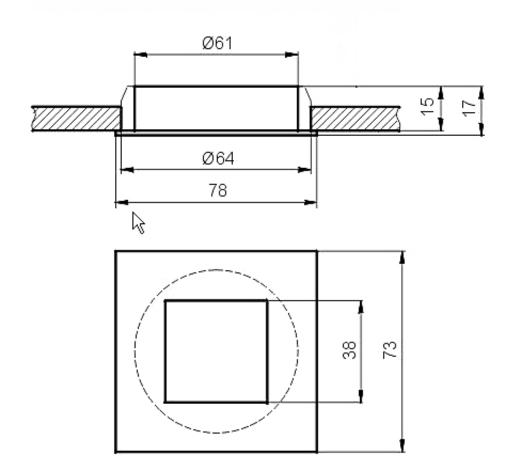

## Product description

M4 fixture is designed for use as side lighting stairs, staircases, corridors, escape routes, meeting rooms, etc. Available in four colors of light emitted. With secure power supply and lack of warm-up, as is the case with traditional halogen fixtures, does not pose a risk to users and especially for children, who often play with and affected by this type of lighting. M4 fixtures are designed for flush mounting back box or hole with a diameter of 65-70mm.

SPECIFICATIONS:

Number of LEDs: 4 x SMD5050

Light color: warm white, cool white, red, blue

Power supply: 12VDC

Max Power Consumption: 1.4 W

Dimensions: 78 x 78 x 17 [mm] (length x width x height)

Mounting: Bore Ø65-70mm