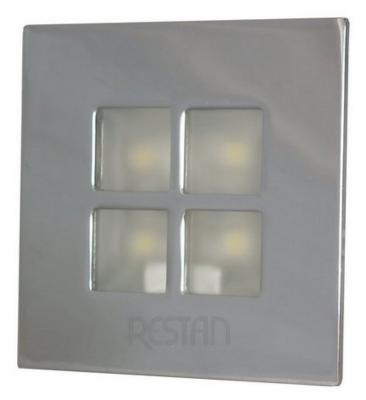

## Product description

M4 fixture is designed for use as side lighting stairs, staircases, corridors, escape routes, meeting rooms, etc. Available in four colors of light emitted. With secure power supply and lack of warm-up, as is the case with traditional halogen fixtures, does not pose a risk to users and especially for children, who often play with and affected by this type of lighting. M4 fixtures are designed for flush mounting back box or hole with a diameter of 65-70mm.

SPECIFICATIONS:

Number of LEDs: 4 x SMD5050

Light color: warm white, cool white, red, blue

Power supply: 12VDC

Max Power Consumption: 1.4 W

Dimensions: 78 x 78 x 17 [mm] (length x width x height)

Mounting: Bore Ø65-70mm