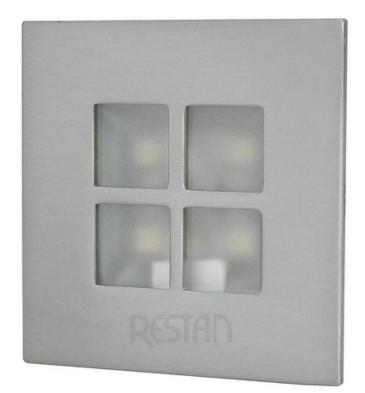

## **Product description**

M4 fixture is designed for use as side lighting stairs, staircases, corridors, escape routes, meeting rooms, etc. Available in four colors of light emitted. With secure power supply and lack of warm-up, as is the case with traditional halogen fixtures, does not pose a risk to users and especially for children, who often play with and affected by this type of lighting. M4 fixtures are designed for flush mounting back box or hole with a diameter of 65-70mm.

SPECIFICATIONS:

Number of LEDs: 4 x SMD5050

Light color: warm white, cool white, red, blue

Power supply: 12VDC

Max Power Consumption: 1.4 W

Dimensions: 78 x 78 x 17 [mm] (length x width x height)

Mounting: Bore Ø65-70mm