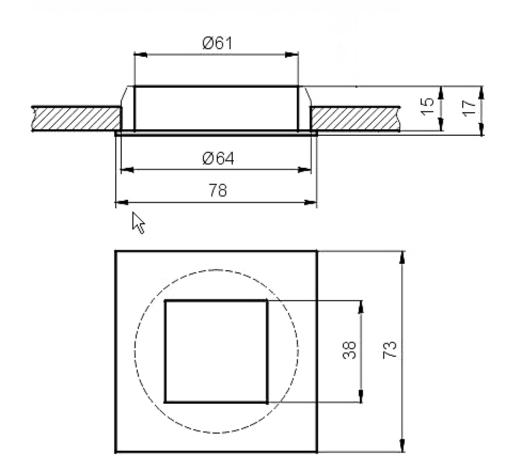

## **Product description**

M4 fixture is designed for use as side lighting stairs, staircases, corridors, escape routes, meeting rooms, etc. Available in four colors of light emitted. With secure power supply and lack of warm-up, as is the case with traditional halogen fixtures, does not pose a risk to users and especially for children, who often play with and affected by this type of lighting. M4 fixtures are designed for flush mounting back box or hole with a diameter of 65-70mm.

SPECIFICATIONS:

Number of LEDs: 4 x SMD5050

Light color: warm white, cool white, red, blue

Power supply: 12VDC

Max Power Consumption: 1.4 W

Dimensions: 78 x 78 x 17 [mm] (length x width x height)

Mounting: Bore Ø65-70mm