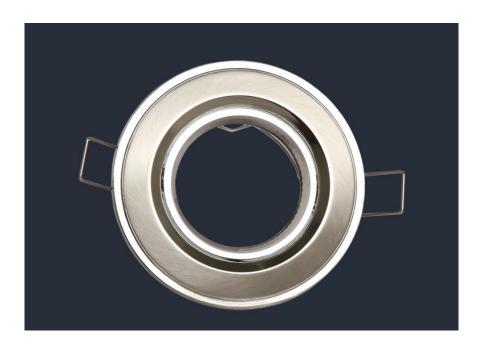

## Ceiling halogen fixture movable round, cast - satin

| Price         | 3.07 Euro             |
|---------------|-----------------------|
| Availability  | Availability - 3 days |
| Shipping time | 3 days                |
| Number        | 1483                  |
| Manufacturer  | Ledline               |

## **Product description**

Colour: satin Material: cast

Filament diameter: 50 mm Hole Diameter: 63 mm

The dimensions (length x width x height): 77 x 77 x 23 mm

Adjustment: Moving Tilt angle: 45 degrees. Weight: 138g

The shape of the luminaire: Round