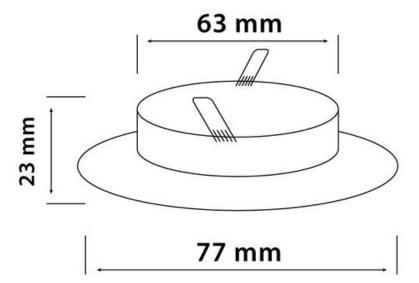

## **Product description**

Colour: satin Material: cast

Filament diameter: 50 mm Hole Diameter: 63 mm

The dimensions (length x width x height): 77 x 77 x 23 mm

Adjustment: Moving Tilt angle: 45 degrees. Weight: 138g