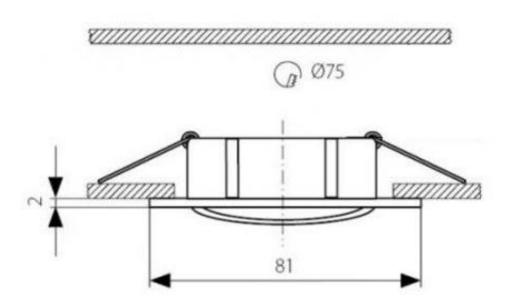

Parameters: Power supply: 230V » Light source: Halogen bulb fi50mm (not included) »Type cap lamps: GU10 (included) » Material: body - steel frames »Dimensions ~ 8cm x 8cm minimum depth of 8 cm hole for mounting ~ 7cm x 7 cm