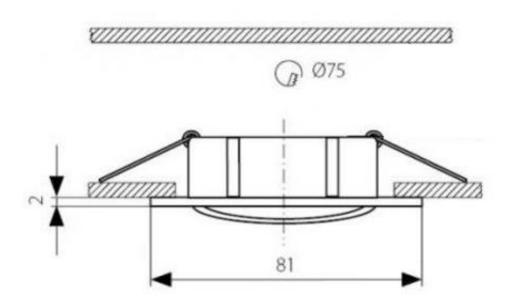

Parameters: Power supply: 230V » Light source: Halogen bulb fi50mm (not included) »Type cap lamps: GU10 (included) » Material: body - steel frames »Dimensions ~ 8cm x 8cm minimum depth of 8 cm hole for mounting ~ 7cm x 7 cm