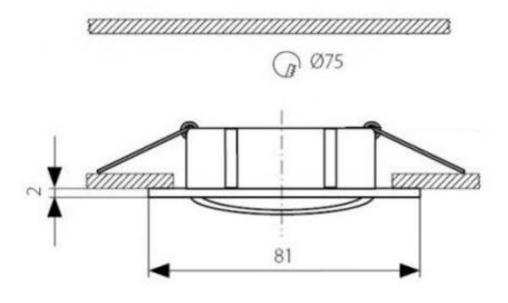

Parameters: Power supply: 230V

- » Light source: Halogen bulb fi50mm (not included)
- »Type cap lamps: GU10 (included)
  » Material: body steel frames
  »Dimensions ~ 8cm x 8cm
  minimum depth of 8 cm

hole for mounting ~ 7cm x 7 cm