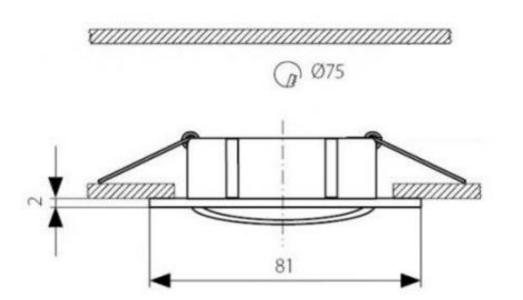

Parameters: Power supply: 230V » Light source: Halogen bulb fi50mm (not included) »Type cap lamps: GU10 (included) » Material: body - steel frames »Dimensions ~ 8cm x 8cm minimum depth of 8 cm hole for mounting ~ 7cm x 7 cm