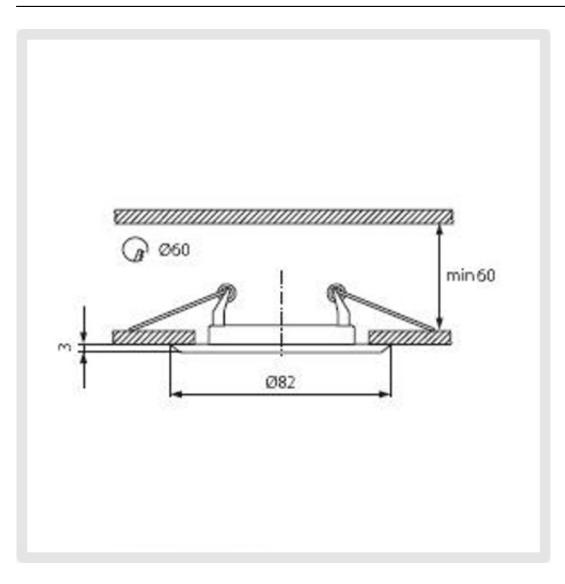

Parameters: Power supply: 230V » Light source: Halogen bulb fi50mm (not included) »Type cap lamps: GU10 (included) » Material: body - steel frames Diameter: 82 mm» Hole for mounting: 60 mm » The minimum required depth along the plate: 80 mm