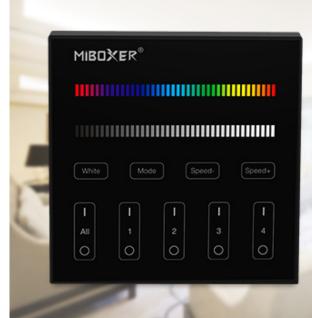

# B3-B MiBoxer - 4-Zone RGB/RGBW Smart Panel Remote Controller

| Price          | 25.61 Euro             |
|----------------|------------------------|
| Previous price | 4 <del>6.31 Euro</del> |
| Availability   | Available              |
| Shipping time  | 4 days                 |
| Number         | 2883                   |
| Manufacturer   | Mi.Light               |

Product Name: 4-Zone RGB/RGBW Smart Panel

Remote Controller Model No.: B3-B

Working Temperature: -20 -60°C Voltage: 3V(2\*AAA Battery)

Transmission Frequency: 2400-2483.5MHz

Modulation Method: GFSK Transmitting Power: 6dBm Control Distance: 30m Standby Power: 20uA Panel Size: 86\*86mm

## **Button Function Diagram**