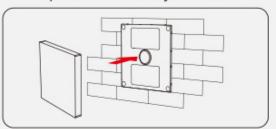

#### Installation

1. Tear out the back tape

3. Install 2\*AAA battery

2. Stick the holder on the position where you want

4. Put the rotating switch on the front of holder