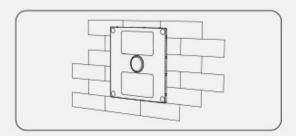

#### Installation

1. Tear out the back tape

3. Install 2\*AAA battery

2. Stick the holder on the position where you want

4. Put the rotating switch on the front of holder