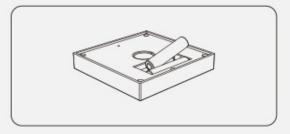

#### Installation

1. Tear out the back tape

3. Install 2\*AAA battery

2. Stick the holder on the position where you want

4. Put the rotating switch on the front of holder