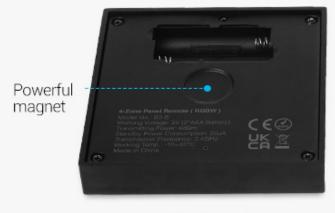

## 4-ZonePanel Remote (RGBW)

Free installation, no wiring, magnetic holder, start your smart life

#### Power by 2 AAA battery

Magnetic holder