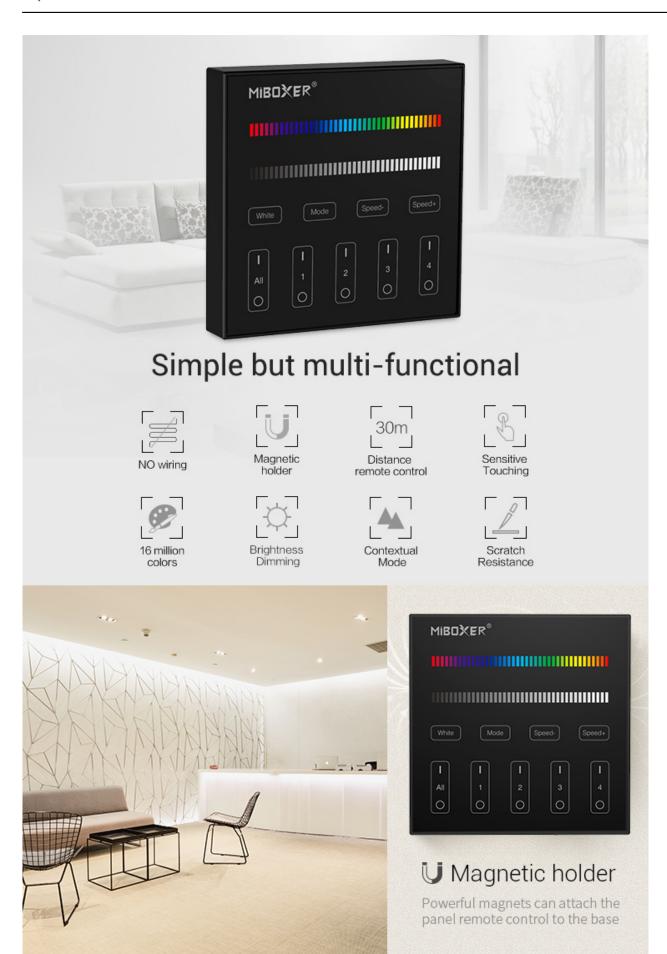

## 4-ZonePanel Remote (RGBW)

Free installation, no wiring, magnetic holder, start your smart life

#### 4-zone individually control

Each zone control countless lamps or controllers

## 1~100% Brightness dimming

Dimming(1%~100%) the light randomly

### 9 color changing modes

9 color changing modes, choose the color atmospheres you want

#### High-end tempered glass panel

Tempered glass panel, scratching and crushing resistance

#### Power by 2 AAA battery

Magnetic holder