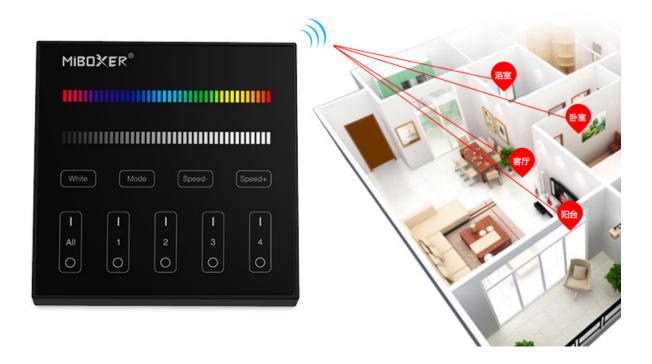

Having this type of controller allows you to manage four separate zones. You have to add additional points of light, and thus gain power over all light sources in the room. You decide that the LEDs are switched on at any given time, and so every time you can achieve a different effect. The use of this type of lighting, and the control panel is in line with the latest trends in interior design. Thanks to your electricity bill will be in line with real demand.

#### 4-zone individually control

Each zone control countless lamps or controllers