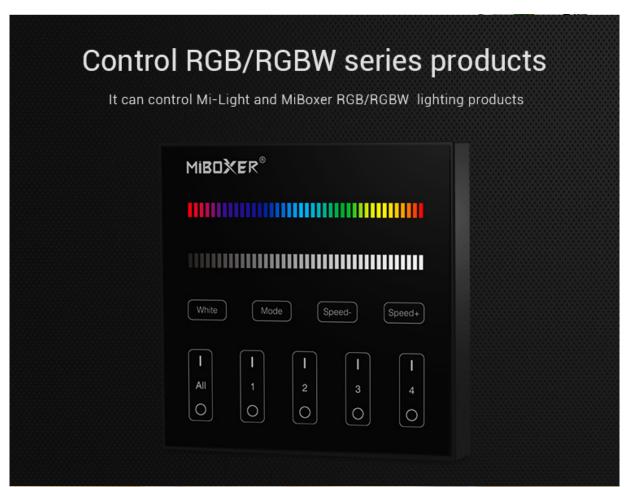

The controller is dedicated to the LEDs, which have the ability to change the color of its light (RGB / RGBW). It is remote to quickly and easily change the color of the emitted to further emphasize the mood and decor of the room. Red, select, if you care for a romantic atmosphere, while for example the blue excels in the organization of the evening reception.

Product Name: 4-Zone RGB/RGBW Smart Panel

Remote Controller Model No.: B3-B

Working Temperature: -20 -60°C Voltage: 3V(2\*AAA Battery)

Transmission Frequency: 2400-2483.5MHz

Modulation Method: GFSK Transmitting Power: 6dBm Control Distance: 30m Standby Power: 20uA Panel Size: 86\*86mm