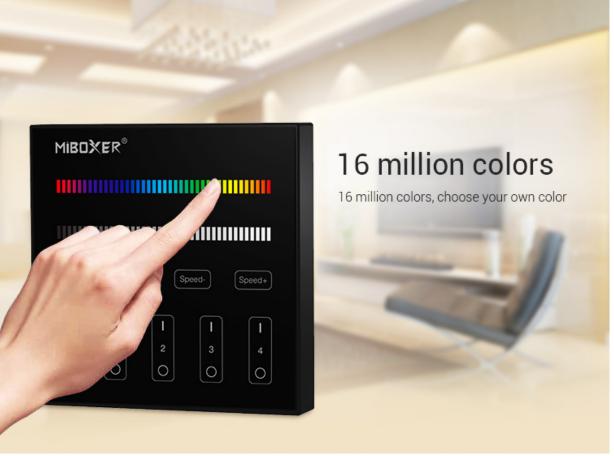

The controller is dedicated to the LEDs, which have the ability to change the color of its light (RGB / RGBW). It is remote to quickly and easily change the color of the emitted to further emphasize the mood and decor of the room. Red, select, if you care for a romantic atmosphere, while for example the blue excels in the organization of the evening reception.