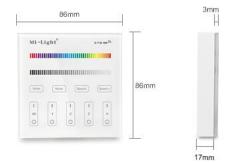

Product Name: 4-Zone RGB/RGBW Smart Panel

Remote Controller Model No.: B3-B

Working Temperature: -20 -60°C Voltage: 3V(2\*AAA Battery)

Transmission Frequency: 2400-2483.5MHz

Modulation Method: GFSK Transmitting Power: 6dBm Control Distance: 30m Standby Power: 20uA Panel Size: 86\*86mm

## **Button Function Diagram**