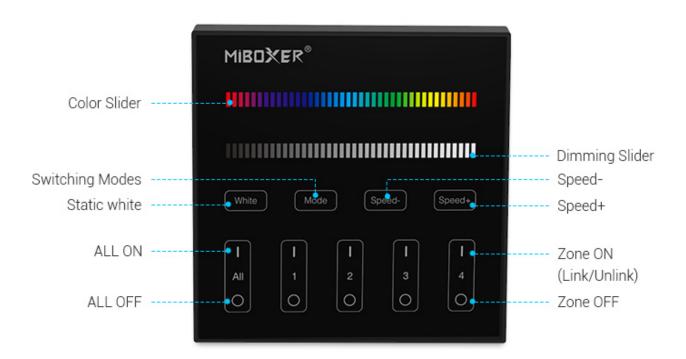

troller Model No.: B3-B

Working Temperature: -20 -60°C Voltage: 3V(2\*AAA Battery)

Transmission Frequency: 2400-2483.5MHz

Modulation Method: GFSK Transmitting Power: 6dBm Control Distance: 30m Standby Power: 20uA Panel Size: 86\*86mm



## 4-ZonePanel Remote (RGBW)

Free installation, no wiring, magnetic holder, start your smart life













#### 4-zone individually control

Each zone control countless lamps or controllers













## 1~100% Brightness dimming

Dimming(1%~100%) the light randomly





### 9 color changing modes

9 color changing modes, choose the color atmospheres you want





#### High-end tempered glass panel

Tempered glass panel, scratching and crushing resistance







#### Power by 2 AAA battery







Magnetic holder



## **Button Function Diagram**



#### Installation



1. Tear out the back tape



3. Install 2\*AAA battery



2. Stick the holder on the position where you want



4. Put the rotating switch on the front of holder