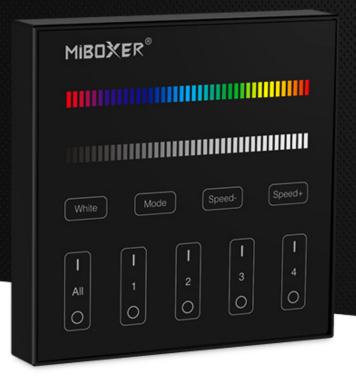

#### **Product description**

MILIGHT - 4-Zone RGB / RGBW Smart Panel Remote Controller - B3 is a remote control that allows you to control the system Milight throughout the house. Due to the transmission frequency of 2.4 GHz, the pilot has the features of low electricity consumption, long range, and the ability to counteract any disturbances.

Having this type of controller allows you to manage four separate zones. You have to add additional points of light, and thus gain power over all light sources in the room. You decide that the LEDs are switched on at any given time, and so every time you can achieve a different effect. The use of this type of lighting, and the control panel is in line with the latest trends in interior design. Thanks to your electricity bill will be in line with real demand.

Product Name: 4-Zone RGB/RGBW Smart Panel

Remote Controller Model No.: B3-B

Working Temperature: -20 -60°C Voltage: 3V(2\*AAA Battery)

Transmission Frequency: 2400-2483.5MHz

Modulation Method: GFSK Transmitting Power: 6dBm Control Distance: 30m Standby Power: 20uA Panel Size: 86\*86mm