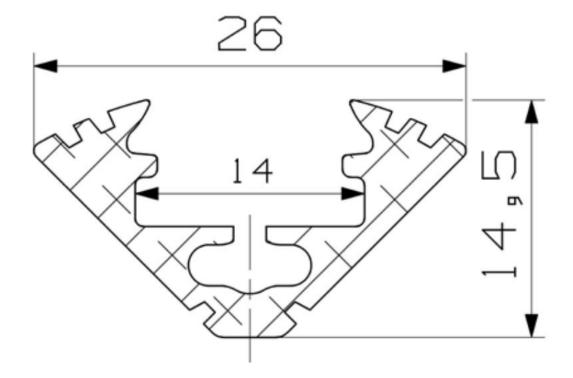

According to the demand of clients - we have a dark profile for specific tasks. External dimensions 14,5mm x 26mm. Inside width - 14 mm.

Profile recessed into the surface chipboard plaster or ceramic tiles. To illuminate the interior furniture, cabinets, paintings, exhibition and shop windows.