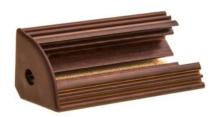

Ideal for ... angle aluminum profile LED number 3 is our offer elegant wenge. The color is a hit for several seasons. It produces more and more dark, but not black furniture. Similarly, for example. In the case of wall and floor panels. This trend provides ample room to maneuver when installing lighting.

Profile has two tasks - to facilitate the precise assembly of LED strips and keep her and their durability for longer. In the case of the second functionality, aluminum has been subjected to anodizing. Through it gained greater resistance to corrosion and mechanical damage and thereby also durability imposed theme wenge.

According to the demand of clients - we have a dark profile for specific tasks. External dimensions 14,5mm x 26mm. Inside width - 14 mm.

Profile recessed into the surface chipboard plaster or ceramic tiles. To illuminate the interior furniture, cabinets, paintings, exhibition and shop windows.