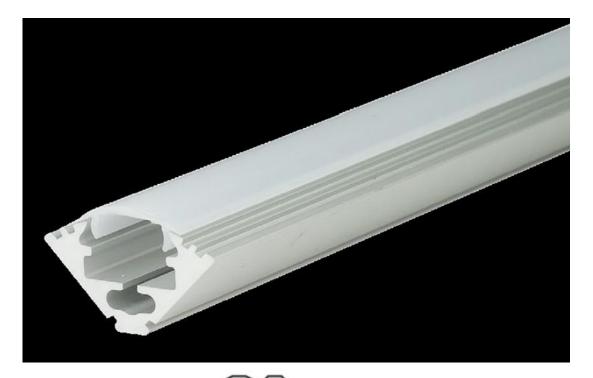

The color profile is the same as the color of the metal. It was only subjected to the process of anodizing, which gained additional protection against mechanical damage and rust.

Series M3 does not have a trough, which is most commonly found in the accessories of this type. Here we profile LED adapted to be mounted in a recess having a right angle and not the bottom.

We encourage you to use this method of lighting design, it is also precise and effective, even through milk aperture.

External dimensions 14.5mm x 26mm, Inside width - 14 mm.

Profile recessed into the surface chipboard plaster or ceramic tiles.