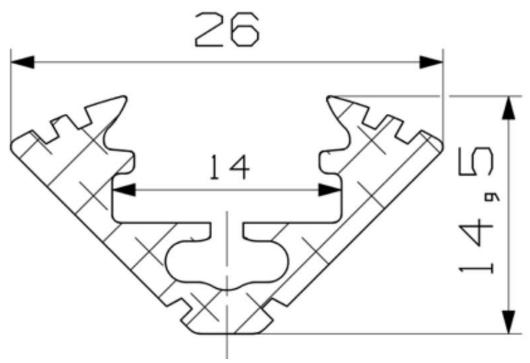

We encourage you to use this method of lighting design, it is also precise and effective, even through milk aperture.

External dimensions 14.5mm x 26mm, Inside width - 14 mm.

Profile recessed into the surface chipboard plaster or ceramic tiles.