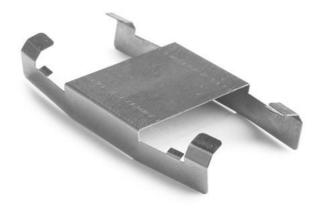

## AM-24 Mounting bracket - REF. 24235

| Price         | 1.94 Euro             |
|---------------|-----------------------|
| Availability  | Availability - 3 days |
| Shipping time | 3 days                |
| Number        | 2204                  |
| Manufacturer  | KLUS                  |

## **Product description**

The bracket is durable, easy to mount and provides excellent mounting as well as possible dismounting of the extrusion.

It is made of high quality stainless steel, which grants it resistance against corrosion and weather conditions. Stainless steel guarantees the aesthetic appearance even after many years of usage.

## Product Description:

Material: spring steel, stainless steel

Certificate: CE