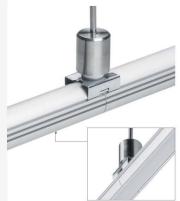

|                                    | and We consideration                                                                                                                                                                                                                                                                                                                                                                                                                                                                                                                                                                                                                                                                                                                                                                                                                                                                                                                                                                                                                                                                                                                                                                                                                                                                                                                                                                                                                                                                                                                                                                                                                                                                                                                                                                                                                                                                                                                                                                                                                                                                                                           |                                                                                                                                                                                 | The second second second second second            |
|------------------------------------|--------------------------------------------------------------------------------------------------------------------------------------------------------------------------------------------------------------------------------------------------------------------------------------------------------------------------------------------------------------------------------------------------------------------------------------------------------------------------------------------------------------------------------------------------------------------------------------------------------------------------------------------------------------------------------------------------------------------------------------------------------------------------------------------------------------------------------------------------------------------------------------------------------------------------------------------------------------------------------------------------------------------------------------------------------------------------------------------------------------------------------------------------------------------------------------------------------------------------------------------------------------------------------------------------------------------------------------------------------------------------------------------------------------------------------------------------------------------------------------------------------------------------------------------------------------------------------------------------------------------------------------------------------------------------------------------------------------------------------------------------------------------------------------------------------------------------------------------------------------------------------------------------------------------------------------------------------------------------------------------------------------------------------------------------------------------------------------------------------------------------------|---------------------------------------------------------------------------------------------------------------------------------------------------------------------------------|---------------------------------------------------|
| e conductive fas                   | ica 49, wzdłużna<br>itener, long itudinał<br>Längsbefestig ung                                                                                                                                                                                                                                                                                                                                                                                                                                                                                                                                                                                                                                                                                                                                                                                                                                                                                                                                                                                                                                                                                                                                                                                                                                                                                                                                                                                                                                                                                                                                                                                                                                                                                                                                                                                                                                                                                                                                                                                                                                                                 | opis<br>description<br>Beschreibung                                                                                                                                             | numerartykulu<br>article number<br>Artikelnummer  |
| zvě,                               | e de la companya de l | zawieszka wzdłużna do płyt kartonowo-gipsowych, zasilająca<br>longitudinał conductiwe fasteren for drywall celifings<br>Spannungsfühiende Längsbefestigung für Trochenbaudechen | 42555                                             |
| NY C                               |                                                                                                                                                                                                                                                                                                                                                                                                                                                                                                                                                                                                                                                                                                                                                                                                                                                                                                                                                                                                                                                                                                                                                                                                                                                                                                                                                                                                                                                                                                                                                                                                                                                                                                                                                                                                                                                                                                                                                                                                                                                                                                                                | zawieszka wzdłużna do muru, zasilająca<br>Iongitudinał conductive fastener for walis<br>Spannungsführende Längsbefestigung für Wände (Beton-Ziegel).                            | 42556                                             |
| conductive fas                     | ica 49. poprzeczna<br>tener, transverse<br>Querbefestigung                                                                                                                                                                                                                                                                                                                                                                                                                                                                                                                                                                                                                                                                                                                                                                                                                                                                                                                                                                                                                                                                                                                                                                                                                                                                                                                                                                                                                                                                                                                                                                                                                                                                                                                                                                                                                                                                                                                                                                                                                                                                     | opis<br>description<br>Bescheibung                                                                                                                                              | numer artykułu<br>article number<br>Artikelnummer |
| aver -                             | P                                                                                                                                                                                                                                                                                                                                                                                                                                                                                                                                                                                                                                                                                                                                                                                                                                                                                                                                                                                                                                                                                                                                                                                                                                                                                                                                                                                                                                                                                                                                                                                                                                                                                                                                                                                                                                                                                                                                                                                                                                                                                                                              | zawieszka poprzeczna do płyt kartonowo-gipsowych, zasilająca<br>transverse conductive fastener for drywali celings<br>Spannungsführende Quetbefestigung für Trockenbaudecken    | 42557                                             |
| 201                                | P                                                                                                                                                                                                                                                                                                                                                                                                                                                                                                                                                                                                                                                                                                                                                                                                                                                                                                                                                                                                                                                                                                                                                                                                                                                                                                                                                                                                                                                                                                                                                                                                                                                                                                                                                                                                                                                                                                                                                                                                                                                                                                                              | zawieszka poprzeczna do m uru, zasłająca<br>transverse conductne fastener for walls<br>Spannungsfühlende Querbefestigung für Wände (Beton-Zlegel)                               | 42558                                             |
| awieszka<br>astener<br>lefestigung | opis<br>description<br>Beschreibung                                                                                                                                                                                                                                                                                                                                                                                                                                                                                                                                                                                                                                                                                                                                                                                                                                                                                                                                                                                                                                                                                                                                                                                                                                                                                                                                                                                                                                                                                                                                                                                                                                                                                                                                                                                                                                                                                                                                                                                                                                                                                            | numer artykalu<br>ar inck en vimber<br>Arabiekummer                                                                                                                             |                                                   |
| <b>F</b>                           | zawieszka wzdłużna do blatu<br>longitudinał fastener<br>for courtetops<br>Langbefestigung<br>für Arbeitsplatten                                                                                                                                                                                                                                                                                                                                                                                                                                                                                                                                                                                                                                                                                                                                                                                                                                                                                                                                                                                                                                                                                                                                                                                                                                                                                                                                                                                                                                                                                                                                                                                                                                                                                                                                                                                                                                                                                                                                                                                                                | 1524                                                                                                                                                                            |                                                   |