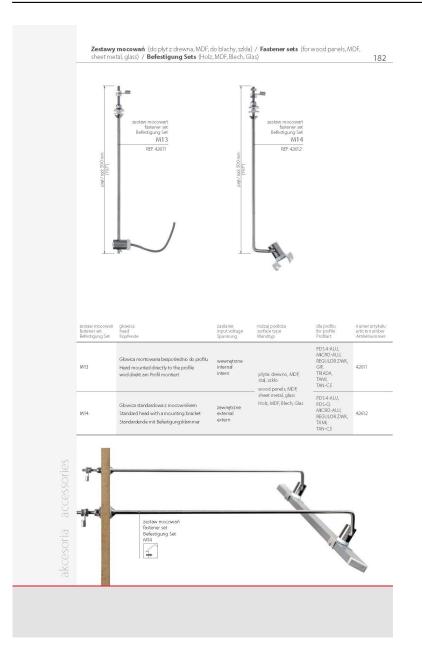

## Product description

6mm isolating bases – a set designed for the isolation of the ø 6mm fastener from the metal or glass fitting place.

| zawieszka wzdłużna<br>longitudina I fastener<br>Stromleitende Längsbefestigung                                                                                                                | opis<br>description<br>Beschreibung                                                                                                                                           | numera<br>article ni<br>Artikelni |
|-----------------------------------------------------------------------------------------------------------------------------------------------------------------------------------------------|-------------------------------------------------------------------------------------------------------------------------------------------------------------------------------|-----------------------------------|
| 12017                                                                                                                                                                                         | zawieszka wzdłużna do płyt kartonowo-gipsowych, zasiająca<br>longitudinał conductive fastener for drywali ceilings<br>Spannungsfühiende Längsbefestigung für Trockenbaudecken | 42552                             |
| T of                                                                                                                                                                                          | zawieszka wzdłużna do płyt kartonowo-gi psowych<br>longitudinał Fastener for drywali cellings<br>Längsbefestigung für Troclenbaudecien                                        | 1559                              |
| 12N/7                                                                                                                                                                                         | zawieszka wzdłużna do muru, zasilająca<br>longitudinał conductive fastener for walis<br>Spannungsfühiende Längsbefestigung für Tiockerbauwande                                | 00093                             |
| zawieszka poprzeczna<br>transverse fastener<br>Stromleitende Querbefestigung                                                                                                                  | opis<br>description<br>Becktrebung                                                                                                                                            | numera<br>article nu<br>Artikelnu |
| THE SE                                                                                                                                                                                        | zawieszla poprzeczna do płyt łartonowo gipsowych, zasilająca<br>transverse conductive fastenie for drywali celings<br>spannungsführende Quercefestigung für Tro cienbaudecken | 42553                             |
| T- +                                                                                                                                                                                          | zawieszka poprzeczna do płyt kartonowo-gipsowych<br>transverse Fastener for dy wali celings<br>Querbefestigung für Trockenbaudecken                                           | 42551                             |
| 1217<br>1217                                                                                                                                                                                  | zawieszka poprzeczna do muru, zaslająca<br>conductive fastener for walis<br>Spannungsführende Querbefestigung für Tiockenbauwande                                             | 00097                             |
| 1225<br>2225<br>P. Zawieska zaslająca umod<br>biegura prądowego prze<br>do drugiej storny płyty, dr<br>ofone pole, writer three<br>to winkch is ib berng attach<br>DE Storreuführung über die | rectly lub link (stalowe, mosestne)<br>recti or wire (stree) braza<br>Stabe aus stahldnaht oder Messing                                                                       |                                   |
| PL Zawieszka zasilająca umot<br>bieguna prądowego prze<br>do drugiej strony płyty, dk<br>EN Conductive fastener which                                                                         | rallows for the connection of the power                                                                                                                                       |                                   |
| of one pole, where there is<br>to which it is being attach                                                                                                                                    | no access to the other side of the board<br>ad.                                                                                                                               |                                   |

|                                    | and We consideration                                                                                                                                                                                                                                                                                                                                                                                                                                                                                                                                                                                                                                                                                                                                                                                                                                                                                                                                                                                                                                                                                                                                                                                                                                                                                                                                                                                                                                                                                                                                                                                                                                                                                                                                                                                                                                                                                                                                                                                                                                                                                                           |                                                                                                                                                                                 | The second second second second second            |
|------------------------------------|--------------------------------------------------------------------------------------------------------------------------------------------------------------------------------------------------------------------------------------------------------------------------------------------------------------------------------------------------------------------------------------------------------------------------------------------------------------------------------------------------------------------------------------------------------------------------------------------------------------------------------------------------------------------------------------------------------------------------------------------------------------------------------------------------------------------------------------------------------------------------------------------------------------------------------------------------------------------------------------------------------------------------------------------------------------------------------------------------------------------------------------------------------------------------------------------------------------------------------------------------------------------------------------------------------------------------------------------------------------------------------------------------------------------------------------------------------------------------------------------------------------------------------------------------------------------------------------------------------------------------------------------------------------------------------------------------------------------------------------------------------------------------------------------------------------------------------------------------------------------------------------------------------------------------------------------------------------------------------------------------------------------------------------------------------------------------------------------------------------------------------|---------------------------------------------------------------------------------------------------------------------------------------------------------------------------------|---------------------------------------------------|
| e conductive fas                   | ica 49, wzdłużna<br>itener, long itudinał<br>Längsbefestig ung                                                                                                                                                                                                                                                                                                                                                                                                                                                                                                                                                                                                                                                                                                                                                                                                                                                                                                                                                                                                                                                                                                                                                                                                                                                                                                                                                                                                                                                                                                                                                                                                                                                                                                                                                                                                                                                                                                                                                                                                                                                                 | opis<br>description<br>Beschreibung                                                                                                                                             | numerartykulu<br>article number<br>Artikelnummer  |
| zvě,                               | e de la companya de l | zawieszka wzdłużna do płyt kartonowo-gipsowych, zasilająca<br>longitudinał conductiwe fasteren for drywall celifings<br>Spannungsfühiende Längsbefestigung für Trochenbaudechen | 42555                                             |
| NY C                               |                                                                                                                                                                                                                                                                                                                                                                                                                                                                                                                                                                                                                                                                                                                                                                                                                                                                                                                                                                                                                                                                                                                                                                                                                                                                                                                                                                                                                                                                                                                                                                                                                                                                                                                                                                                                                                                                                                                                                                                                                                                                                                                                | zawieszka wzdłużna do muru, zasilająca<br>Iongitudinał conductive fastener for walis<br>Spannungsführende Längsbefestigung für Wände (Beton-Ziegel).                            | 42556                                             |
| conductive fas                     | ica 49. poprzeczna<br>tener, transverse<br>Querbefestigung                                                                                                                                                                                                                                                                                                                                                                                                                                                                                                                                                                                                                                                                                                                                                                                                                                                                                                                                                                                                                                                                                                                                                                                                                                                                                                                                                                                                                                                                                                                                                                                                                                                                                                                                                                                                                                                                                                                                                                                                                                                                     | opis<br>description<br>Bescheibung                                                                                                                                              | numer artykułu<br>article number<br>Artikelnummer |
| aver -                             | P                                                                                                                                                                                                                                                                                                                                                                                                                                                                                                                                                                                                                                                                                                                                                                                                                                                                                                                                                                                                                                                                                                                                                                                                                                                                                                                                                                                                                                                                                                                                                                                                                                                                                                                                                                                                                                                                                                                                                                                                                                                                                                                              | zawieszka poprzeczna do płyt kartonowo-gipsowych, zasilająca<br>transverse conductive fastener for drywali celings<br>Spannungsführende Quetbefestigung für Trockenbaudecken    | 42557                                             |
| 201                                | P                                                                                                                                                                                                                                                                                                                                                                                                                                                                                                                                                                                                                                                                                                                                                                                                                                                                                                                                                                                                                                                                                                                                                                                                                                                                                                                                                                                                                                                                                                                                                                                                                                                                                                                                                                                                                                                                                                                                                                                                                                                                                                                              | zawieszka poprzeczna do m uru, zasłająca<br>transverse conductne fastener for walls<br>Spannungsfühlende Querbefestigung für Wände (Beton-Zlegel)                               | 42558                                             |
| awieszka<br>astener<br>lefestigung | opis<br>description<br>Beschreibung                                                                                                                                                                                                                                                                                                                                                                                                                                                                                                                                                                                                                                                                                                                                                                                                                                                                                                                                                                                                                                                                                                                                                                                                                                                                                                                                                                                                                                                                                                                                                                                                                                                                                                                                                                                                                                                                                                                                                                                                                                                                                            | numer artykalu<br>ar inck en vimber<br>Arabiekummer                                                                                                                             |                                                   |
| <b>F</b>                           | zawieszka wzdłużna do blatu<br>longitudinał fastener<br>for courtetops<br>Langbefestigung<br>für Arbeitsplatten                                                                                                                                                                                                                                                                                                                                                                                                                                                                                                                                                                                                                                                                                                                                                                                                                                                                                                                                                                                                                                                                                                                                                                                                                                                                                                                                                                                                                                                                                                                                                                                                                                                                                                                                                                                                                                                                                                                                                                                                                | 1524                                                                                                                                                                            |                                                   |

-st

zawieszka poprzeczn transverse fastener for countertops Querbefestigung für Arbeitsplatten do blatu

00037

|                                                                                                                                                                                                                                                                                                                                                                                                                                                                                                                                                                                                                                                                                                                                                                                                                                                                                                                                                                                                                                                                                                                                                                                                                                                                                                                                                                                                                                                                                                                                                                                                                                                                                                                                                                                                                                                                                                                                                                                                                                                                                                                                                                                                                                                              |                                                                                                                                                                                                                                           | <u>6 mm</u><br><u>0637</u><br><u>077</u><br><u>077</u><br><u>077</u><br><u>077</u><br><u>077</u><br><u>077</u><br><u>077</u><br><u>077</u><br><u>077</u><br><u>077</u><br><u>077</u><br><u>077</u><br><u>077</u><br><u>077</u><br><u>077</u><br><u>077</u><br><u>077</u><br><u>077</u><br><u>077</u><br><u>077</u><br><u>077</u><br><u>077</u><br><u>077</u><br><u>077</u><br><u>077</u><br><u>077</u><br><u>077</u><br><u>077</u><br><u>077</u><br><u>077</u><br><u>077</u><br><u>077</u><br><u>077</u><br><u>077</u><br><u>077</u><br><u>077</u><br><u>077</u><br><u>077</u><br><u>077</u><br><u>077</u><br><u>077</u><br><u>077</u><br><u>077</u><br><u>077</u><br><u>077</u><br><u>077</u><br><u>077</u><br><u>077</u><br><u>077</u><br><u>077</u><br><u>077</u><br><u>077</u><br><u>077</u><br><u>077</u><br><u>077</u><br><u>077</u><br><u>077</u><br><u>077</u><br><u>077</u><br><u>077</u><br><u>077</u><br><u>077</u><br><u>077</u><br><u>077</u><br><u>077</u><br><u>077</u><br><u>077</u><br><u>077</u><br><u>077</u><br><u>077</u><br><u>077</u><br><u>077</u><br><u>077</u><br><u>077</u><br><u>077</u><br><u>077</u><br><u>077</u><br><u>077</u><br><u>077</u><br><u>077</u><br><u>077</u><br><u>077</u><br><u>077</u><br><u>077</u><br><u>077</u><br><u>077</u><br><u>077</u><br><u>077</u><br><u>077</u><br><u>077</u><br><u>077</u><br><u>077</u><br><u>077</u><br><u>077</u><br><u>077</u><br><u>077</u><br><u>077</u><br><u>077</u><br><u>077</u><br><u>077</u><br><u>077</u><br><u>077</u><br><u>077</u><br><u>077</u><br><u>077</u><br><u>077</u><br><u>077</u><br><u>077</u><br><u>077</u><br><u>077</u><br><u>077</u><br><u>077</u><br><u>077</u><br><u>077</u><br><u>077</u><br><u>077</u><br><u>077</u><br><u>077</u><br><u>077</u><br><u>077</u><br><u>077</u><br><u>077</u><br><u>077</u><br><u>077</u><br><u>077</u><br><u>077</u><br><u>077</u><br><u>077</u><br><u>077</u><br><u>077</u><br><u>077</u><br><u>077</u><br><u>077</u><br><u>077</u><br><u>077</u><br><u>077</u><br><u>077</u><br><u>077</u><br><u>077</u><br><u>077</u><br><u>077</u><br><u>077</u><br><u>077</u><br><u>077</u><br><u>077</u><br><u>077</u><br><u>077</u><br><u>077</u><br><u>077</u><br><u>077</u><br><u>077</u><br><u>077</u><br><u>077</u><br><u>077</u><br><u>077</u><br><u>077</u><br><u>077</u><br><u>077</u><br><u>077</u><br><u>077</u><br><u>077</u><br><u>077</u><br><u>077</u><br><u>077</u><br><u>077</u><br><u>077</u><br><u>077</u><br><u>077</u><br><u>077</u><br><u>077</u><br><u>077</u><br><u>077</u><br><u>077</u><br><u>077</u><br><u>077</u><br><u>077</u><br><u>077</u><br><u>077</u><br><u>077</u><br><u>077</u><br><u>077</u><br><u>077</u><br><u>077</u><br><u>077</u><br><u>077</u><br><u>077</u><br><u>077</u><br><u>077</u><br><u>077</u><br><u>077</u><br><u>077</u><br><u>077</u><br><u>077</u><br><u>077</u><br><u>077</u><br><u>077</u><br><u>077</u><br><u>077</u><br><u>077</u><br><u>077</u><br><u>077</u><br><u>077</u><br><u>077</u><br><u>077</u><br><u>077</u><br><u>077</u><br><u>077</u><br><u>077</u><br><u>077</u><br><u>077</u><br><u>077</u><br><u>077</u><br><u>077</u><br><u>077</u><br><u>077</u><br><u>077</u><br><u>077</u> <u>077</u><br><u>077</u><br><u>077</u><br><u>077</u><br><u>077</u><br><u>077</u><br><u>077</u><br><u>077</u><br><u>077</u><br><u>077</u><br><u>077</u><br><u>077</u><br><u>077</u><br><u>077</u><br><u>077</u><br><u>077</u><br><u>077</u><br><u>077</u><br><u>077</u><br><u>077</u><br><u>077</u><br><u>077</u><br><u>077</u><br><u>077</u><br><u>077</u><br><u>077</u><br><u>077</u><br><u>077</u><br><u>077</u><br><u>077</u><br><u>077</u><br><u>077</u><br><u>077</u><br><u>077</u><br><u>077</u><br><u>077</u><br><u>077</u><br><u>077</u><br><u>077</u><br><u>077</u><br><u>077</u><br><u>077</u><br><u>077</u><br><u>077</u><br><u>077</u><br><u>077</u><br><u>077</u><br><u>077</u><br><u>077</u><br><u>077</u><br><u>077</u><br><u>077</u><br><u>077</u><br><u>077</u><br><u>077</u><br><u>077</u><br><u>077</u><br><u>077</u><br><u>077</u><br><u>077</u><br><u>077</u><br><u>077</u><br><u>077</u><br><u>077</u><br><u>077</u><br><u>077</u><br><u>077</u><br><u>077</u><br><u>077</u><br><u>077</u><br><u>077</u><br><u>077</u><br><u>077</u><br><u></u> | Development of the second seco | 10<br>10<br>10<br>10<br>10<br>10<br>10<br>10<br>10<br>10 |
|--------------------------------------------------------------------------------------------------------------------------------------------------------------------------------------------------------------------------------------------------------------------------------------------------------------------------------------------------------------------------------------------------------------------------------------------------------------------------------------------------------------------------------------------------------------------------------------------------------------------------------------------------------------------------------------------------------------------------------------------------------------------------------------------------------------------------------------------------------------------------------------------------------------------------------------------------------------------------------------------------------------------------------------------------------------------------------------------------------------------------------------------------------------------------------------------------------------------------------------------------------------------------------------------------------------------------------------------------------------------------------------------------------------------------------------------------------------------------------------------------------------------------------------------------------------------------------------------------------------------------------------------------------------------------------------------------------------------------------------------------------------------------------------------------------------------------------------------------------------------------------------------------------------------------------------------------------------------------------------------------------------------------------------------------------------------------------------------------------------------------------------------------------------------------------------------------------------------------------------------------------------|-------------------------------------------------------------------------------------------------------------------------------------------------------------------------------------------------------------------------------------------|----------------------------------------------------------------------------------------------------------------------------------------------------------------------------------------------------------------------------------------------------------------------------------------------------------------------------------------------------------------------------------------------------------------------------------------------------------------------------------------------------------------------------------------------------------------------------------------------------------------------------------------------------------------------------------------------------------------------------------------------------------------------------------------------------------------------------------------------------------------------------------------------------------------------------------------------------------------------------------------------------------------------------------------------------------------------------------------------------------------------------------------------------------------------------------------------------------------------------------------------------------------------------------------------------------------------------------------------------------------------------------------------------------------------------------------------------------------------------------------------------------------------------------------------------------------------------------------------------------------------------------------------------------------------------------------------------------------------------------------------------------------------------------------------------------------------------------------------------------------------------------------------------------------------------------------------------------------------------------------------------------------------------------------------------------------------------------------------------------------------------------------------------------------------------------------------------------------------------------------------------------------------------------------------------------------------------------------------------------------------------------------------------------------------------------------------------------------------------------------------------------------------------------------------------------------------------------------------------------------------------------------------------------------------------------------------------------------------------------------------------------------------------------------------------------------------------------------------------------------------------------------------------------------------------------------------------------------------------------------------------------------------------------------------------------------------------------------------------------------------------------------------------------------------------------------------------------------------------------------------------------------------------------------------------------------------------------------------------------------------------------------------------------------------------------------------------------------------------------------------------------------------------------------------------------------------------------------------------------------------------------------------------------------------------------------------------------------------------------------------------------------------------------------------------------------------------------------------------------------------------------------------------------------------------------------------------------------------------------------------------------------------------------------------------------------------------------------------------------------------------------------------------------------------------------------------------------------------------------------------------------------|--------------------------------------------------------------------------------------------------------------------------------------------------------------------------------------------------------------------------------------------------------------------------------------------------------------------------------------------------------------------------------------------------------------------------------------------------------------------------------------------------------------------------------------------------------------------------------------------------------------------------------------------------------------------------------------------------------------------------------------------------------------------------------------------------------------------------------------------------------------------------------------------------------------------------------------------------------------------------------------------------------------------------------------------------------------------------------------------------------------------------------------------------------------------------------------------------------------------------------------------------------------------------------------------------------------------------------------------------------------------------------------------------------------------------------------------------------------------------------------------------------------------------------------------------------------------------------------------------------------------------------------------------------------------------------------------------------------------------------------------------------------------------------------------------------------------------------------------------------------------------------------------------------------------------------------------------------------------------------------------------------------------------------------------------------------------------------------------------------------------------------|----------------------------------------------------------|
| PL Zawieszki zasilające ZO skużą d<br>zawieszki mocowane są do pro                                                                                                                                                                                                                                                                                                                                                                                                                                                                                                                                                                                                                                                                                                                                                                                                                                                                                                                                                                                                                                                                                                                                                                                                                                                                                                                                                                                                                                                                                                                                                                                                                                                                                                                                                                                                                                                                                                                                                                                                                                                                                                                                                                                           | cable connecting the Li<br>ichtbare Kabelführung<br>o podwieszania i pod<br>vfilu za pośrednictwem i                                                                                                                                      | sla LED z wysięgnikiem jest riewidoczny<br>Do strip with the am is out-of-sight<br><b>trzymy wania profili, a jednocześnie do poprowadzenia zas</b><br>mocownika.                                                                                                                                                                                                                                                                                                                                                                                                                                                                                                                                                                                                                                                                                                                                                                                                                                                                                                                                                                                                                                                                                                                                                                                                                                                                                                                                                                                                                                                                                                                                                                                                                                                                                                                                                                                                                                                                                                                                                                                                                                                                                                                                                                                                                                                                                                                                                                                                                                                                                                                                                                                                                                                                                                                                                                                                                                                                                                                                                                                                                                                                                                                                                                                                                                                                                                                                                                                                                                                                                                                                                                                                                                                                                                                                                                                                                                                                                                                                                                                                                                                                                              |                                                                                                                                                                                                                                                                                                                                                                                                                                                                                                                                                                                                                                                                                                                                                                                                                                                                                                                                                                                                                                                                                                                                                                                                                                                                                                                                                                                                                                                                                                                                                                                                                                                                                                                                                                                                                                                                                                                                                                                                                                                                                                                                |                                                          |
| W tym przypadku prąd jednego<br>EN Electricity conductive ZO faster<br>Fasteners are mounted to the p                                                                                                                                                                                                                                                                                                                                                                                                                                                                                                                                                                                                                                                                                                                                                                                                                                                                                                                                                                                                                                                                                                                                                                                                                                                                                                                                                                                                                                                                                                                                                                                                                                                                                                                                                                                                                                                                                                                                                                                                                                                                                                                                                        | b bleguna plynle po wy<br>ners are designed <b>for th</b><br>rofile with a mounting I<br>asteners are used for the<br>side of the LED flows al<br>(tig auch Strom zusgeführt,<br>lammern ausgeführt,<br>igt innerhalb der Hälten          | siggnikum convania<br>te suspension and support of the profiles, and also to provide<br>etransfer of power voltage of 12 and 24 V. One side of the LED is po<br>ong one arm.<br>ig.<br>ung.                                                                                                                                                                                                                                                                                                                                                                                                                                                                                                                                                                                                                                                                                                                                                                                                                                                                                                                                                                                                                                                                                                                                                                                                                                                                                                                                                                                                                                                                                                                                                                                                                                                                                                                                                                                                                                                                                                                                                                                                                                                                                                                                                                                                                                                                                                                                                                                                                                                                                                                                                                                                                                                                                                                                                                                                                                                                                                                                                                                                                                                                                                                                                                                                                                                                                                                                                                                                                                                                                                                                                                                                                                                                                                                                                                                                                                                                                                                                                                                                                                                                    | de a supply of powe                                                                                                                                                                                                                                                                                                                                                                                                                                                                                                                                                                                                                                                                                                                                                                                                                                                                                                                                                                                                                                                                                                                                                                                                                                                                                                                                                                                                                                                                                                                                                                                                                                                                                                                                                                                                                                                                                                                                                                                                                                                                                                            | er to the LED strip.                                     |
| W tym przypadku prąd jednego<br>EN Electricity conductive 20 faster<br>Fasteners are mounted to the po-<br>internal electricity conductive f.<br>In this case, electricity from one<br>Die Die 20 Befestigung vird mit den N<br>Die Spannungsversorgung effo                                                                                                                                                                                                                                                                                                                                                                                                                                                                                                                                                                                                                                                                                                                                                                                                                                                                                                                                                                                                                                                                                                                                                                                                                                                                                                                                                                                                                                                                                                                                                                                                                                                                                                                                                                                                                                                                                                                                                                                                 | b bleguna plynle po wy<br>ners are designed <b>for th</b><br>rofile with a mounting I<br>asteners are used for the<br>side of the LED flows al<br>(tig auch Strom zusgeführt,<br>lammern ausgeführt,<br>igt innerhalb der Hälten          | siggnikum convania<br>te suspension and support of the profiles, and also to provide<br>etransfer of power voltage of 12 and 24 V. One side of the LED is po<br>ong one arm.<br>ig.<br>ung.                                                                                                                                                                                                                                                                                                                                                                                                                                                                                                                                                                                                                                                                                                                                                                                                                                                                                                                                                                                                                                                                                                                                                                                                                                                                                                                                                                                                                                                                                                                                                                                                                                                                                                                                                                                                                                                                                                                                                                                                                                                                                                                                                                                                                                                                                                                                                                                                                                                                                                                                                                                                                                                                                                                                                                                                                                                                                                                                                                                                                                                                                                                                                                                                                                                                                                                                                                                                                                                                                                                                                                                                                                                                                                                                                                                                                                                                                                                                                                                                                                                                    | de a supply of powe                                                                                                                                                                                                                                                                                                                                                                                                                                                                                                                                                                                                                                                                                                                                                                                                                                                                                                                                                                                                                                                                                                                                                                                                                                                                                                                                                                                                                                                                                                                                                                                                                                                                                                                                                                                                                                                                                                                                                                                                                                                                                                            | er to the LED strip.                                     |
| W tym przypadłu prod jedneg<br>EN Electricity conductive 20 faster<br>Fasteners za wounted to the po-<br>int mis case decircity for one decircity for<br>De Bedestigung wild mit den R<br>Die Bedestigun | o bieguna plyrnie po wy<br>ners are desig neel for th<br>cofile with a mounting I<br>asteners are used for th<br>side of the LED hows al<br>tig auch Stromzuführu-<br>ligt innerhalb der Halten<br>e einen Pol der 12V oder<br>dia neeffu | signifuum convania<br>e suspension and support of the profiles, and also to provi<br>aradet<br>e transfer of power voltage of 12 and 24 V One side of the LED is po<br>ong one arm.<br>Ig.<br>Jag.<br>24V Versorgung zu den LEDs.<br>oppre-<br>oppre-<br>oppre-<br>oppre-<br>oppre-<br>oppre-<br>oppre-<br>oppre-<br>oppre-<br>oppre-<br>oppre-<br>oppre-<br>oppre-<br>oppre-<br>oppre-<br>oppre-<br>oppre-<br>oppre-<br>oppre-<br>oppre-<br>oppre-<br>oppre-<br>oppre-<br>oppre-<br>oppre-<br>oppre-<br>oppre-<br>oppre-<br>oppre-<br>oppre-<br>oppre-<br>oppre-<br>oppre-<br>oppre-<br>oppre-<br>oppre-<br>oppre-<br>oppre-<br>oppre-<br>oppre-<br>oppre-<br>oppre-<br>oppre-<br>oppre-<br>oppre-<br>oppre-<br>oppre-<br>oppre-<br>oppre-<br>oppre-<br>oppre-<br>oppre-<br>oppre-<br>oppre-<br>oppre-<br>oppre-<br>oppre-<br>oppre-<br>oppre-<br>oppre-<br>oppre-<br>oppre-<br>oppre-<br>oppre-<br>oppre-<br>oppre-<br>oppre-<br>oppre-<br>oppre-<br>oppre-<br>oppre-<br>oppre-<br>oppre-<br>oppre-<br>oppre-<br>oppre-<br>oppre-<br>oppre-<br>oppre-<br>oppre-<br>oppre-<br>oppre-<br>oppre-<br>oppre-<br>oppre-<br>oppre-<br>oppre-<br>oppre-<br>oppre-<br>oppre-<br>oppre-<br>oppre-<br>oppre-<br>oppre-<br>oppre-<br>oppre-<br>oppre-<br>oppre-<br>oppre-<br>oppre-<br>oppre-<br>oppre-<br>oppre-<br>oppre-<br>oppre-<br>oppre-<br>oppre-<br>oppre-<br>oppre-<br>oppre-<br>oppre-<br>oppre-<br>oppre-<br>oppre-<br>oppre-<br>oppre-<br>oppre-<br>oppre-<br>oppre-<br>oppre-<br>oppre-<br>oppre-<br>oppre-<br>oppre-<br>oppre-<br>oppre-<br>oppre-<br>oppre-<br>oppre-<br>oppre-<br>oppre-<br>oppre-<br>oppre-<br>oppre-<br>oppre-<br>oppre-<br>oppre-<br>oppre-<br>oppre-<br>oppre-<br>oppre-<br>oppre-<br>oppre-<br>oppre-<br>oppre-<br>oppre-<br>oppre-<br>oppre-<br>oppre-<br>oppre-<br>oppre-<br>oppre-<br>oppre-<br>oppre-<br>oppre-<br>oppre-<br>oppre-<br>oppre-<br>oppre-<br>oppre-<br>oppre-<br>oppre-<br>oppre-<br>oppre-<br>oppre-<br>oppre-<br>oppre-<br>oppre-<br>oppre-<br>oppre-<br>oppre-<br>oppre-<br>oppre-<br>oppre-<br>oppre-<br>oppre-<br>oppre-<br>oppre-<br>oppre-<br>oppre-<br>oppre-<br>oppre-<br>oppre-<br>oppre-<br>oppre-<br>oppre-<br>oppre-<br>oppre-<br>oppre-<br>oppre-<br>oppre-<br>oppre-<br>oppre-<br>oppre-<br>oppre-<br>oppre-<br>oppre-<br>oppre-<br>oppre-<br>oppre-<br>oppre-<br>oppre-<br>oppre-<br>oppre-<br>oppre-<br>oppre-<br>oppre-<br>oppre-<br>oppre-<br>oppre-<br>oppre-<br>oppre-<br>oppre-<br>oppre-<br>oppre-<br>oppre-<br>oppre-<br>oppre-<br>oppre-<br>oppre-<br>oppre-<br>oppre-<br>oppre-<br>oppre-<br>oppre-<br>oppre-<br>oppre-<br>oppre-<br>oppre-<br>oppre                                                                                                                                                                                                                                                                                                                                                                                                                                                                                                                                                                                                                                                                                                                                                                                                                                                                                                                                                                                                                                                                                                                                                                                                                                                                                                                                                                                                                                                                                                                                                                                                                                   | de a supply of powe<br>wered by one fastene<br>zastanie                                                                                                                                                                                                                                                                                                                                                                                                                                                                                                                                                                                                                                                                                                                                                                                                                                                                                                                                                                                                                                                                                                                                                                                                                                                                                                                                                                                                                                                                                                                                                                                                                                                                                                                                                                                                                                                                                                                                                                                                                                                                        | er to the LED strip.<br>er:                              |