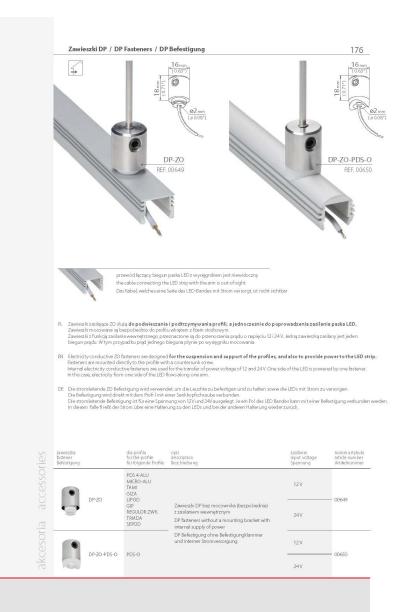

-st

zawieszka poprzeczn transverse fastener for countertops Querbefestigung für Arbeitsplatten do blatu

00037

|                                                                                                                                                                                                                                                                                                                                                                                                                                                                                                                                                                                                                                                                                                                                                                                                                                                                                                                                                                                                                                                                                                                                                                                                                                                                                                                                                                                                                                                                                                                                                                                                                                                                                                                                                                                                                                                                                                                                                                                                                                                                                                                                                                                                                                                              |                                                                                                                                                                                                                                           | <u>6 mm</u><br><u>0637</u><br><u>077</u><br><u>077</u><br><u>077</u><br><u>077</u><br><u>077</u><br><u>077</u><br><u>077</u><br><u>077</u><br><u>077</u><br><u>077</u><br><u>077</u><br><u>077</u><br><u>077</u><br><u>077</u><br><u>077</u><br><u>077</u><br><u>077</u><br><u>077</u><br><u>077</u><br><u>077</u><br><u>077</u><br><u>077</u><br><u>077</u><br><u>077</u><br><u>077</u><br><u>077</u><br><u>077</u><br><u>077</u><br><u>077</u><br><u>077</u><br><u>077</u><br><u>077</u><br><u>077</u><br><u>077</u><br><u>077</u><br><u>077</u><br><u>077</u><br><u>077</u><br><u>077</u><br><u>077</u><br><u>077</u><br><u>077</u><br><u>077</u><br><u>077</u><br><u>077</u><br><u>077</u><br><u>077</u><br><u>077</u><br><u>077</u><br><u>077</u><br><u>077</u><br><u>077</u><br><u>077</u><br><u>077</u><br><u>077</u><br><u>077</u><br><u>077</u><br><u>077</u><br><u>077</u><br><u>077</u><br><u>077</u><br><u>077</u><br><u>077</u><br><u>077</u><br><u>077</u><br><u>077</u><br><u>077</u><br><u>077</u><br><u>077</u><br><u>077</u><br><u>077</u><br><u>077</u><br><u>077</u><br><u>077</u><br><u>077</u><br><u>077</u><br><u>077</u><br><u>077</u><br><u>077</u><br><u>077</u><br><u>077</u><br><u>077</u><br><u>077</u><br><u>077</u><br><u>077</u><br><u>077</u><br><u>077</u><br><u>077</u><br><u>077</u><br><u>077</u><br><u>077</u><br><u>077</u><br><u>077</u><br><u>077</u><br><u>077</u><br><u>077</u><br><u>077</u><br><u>077</u><br><u>077</u><br><u>077</u><br><u>077</u><br><u>077</u><br><u>077</u><br><u>077</u><br><u>077</u><br><u>077</u><br><u>077</u><br><u>077</u><br><u>077</u><br><u>077</u><br><u>077</u><br><u>077</u><br><u>077</u><br><u>077</u><br><u>077</u><br><u>077</u><br><u>077</u><br><u>077</u><br><u>077</u><br><u>077</u><br><u>077</u><br><u>077</u><br><u>077</u><br><u>077</u><br><u>077</u><br><u>077</u><br><u>077</u><br><u>077</u><br><u>077</u><br><u>077</u><br><u>077</u><br><u>077</u><br><u>077</u><br><u>077</u><br><u>077</u><br><u>077</u><br><u>077</u><br><u>077</u><br><u>077</u><br><u>077</u><br><u>077</u><br><u>077</u><br><u>077</u><br><u>077</u><br><u>077</u><br><u>077</u><br><u>077</u><br><u>077</u><br><u>077</u><br><u>077</u><br><u>077</u><br><u>077</u><br><u>077</u><br><u>077</u><br><u>077</u><br><u>077</u><br><u>077</u><br><u>077</u><br><u>077</u><br><u>077</u><br><u>077</u><br><u>077</u><br><u>077</u><br><u>077</u><br><u>077</u><br><u>077</u><br><u>077</u><br><u>077</u><br><u>077</u><br><u>077</u><br><u>077</u><br><u>077</u><br><u>077</u><br><u>077</u><br><u>077</u><br><u>077</u><br><u>077</u><br><u>077</u><br><u>077</u><br><u>077</u><br><u>077</u><br><u>077</u><br><u>077</u><br><u>077</u><br><u>077</u><br><u>077</u><br><u>077</u><br><u>077</u><br><u>077</u><br><u>077</u><br><u>077</u><br><u>077</u><br><u>077</u><br><u>077</u><br><u>077</u><br><u>077</u><br><u>077</u><br><u>077</u><br><u>077</u><br><u>077</u><br><u>077</u><br><u>077</u><br><u>077</u><br><u>077</u><br><u>077</u><br><u>077</u><br><u>077</u><br><u>077</u><br><u>077</u><br><u>077</u><br><u>077</u><br><u>077</u><br><u>077</u><br><u>077</u><br><u>077</u><br><u>077</u><br><u>077</u> <u>077</u><br><u>077</u><br><u>077</u><br><u>077</u><br><u>077</u><br><u>077</u><br><u>077</u><br><u>077</u><br><u>077</u><br><u>077</u><br><u>077</u><br><u>077</u><br><u>077</u><br><u>077</u><br><u>077</u><br><u>077</u><br><u>077</u><br><u>077</u><br><u>077</u><br><u>077</u><br><u>077</u><br><u>077</u><br><u>077</u><br><u>077</u><br><u>077</u><br><u>077</u><br><u>077</u><br><u>077</u><br><u>077</u><br><u>077</u><br><u>077</u><br><u>077</u><br><u>077</u><br><u>077</u><br><u>077</u><br><u>077</u><br><u>077</u><br><u>077</u><br><u>077</u><br><u>077</u><br><u>077</u><br><u>077</u><br><u>077</u><br><u>077</u><br><u>077</u><br><u>077</u><br><u>077</u><br><u>077</u><br><u>077</u><br><u>077</u><br><u>077</u><br><u>077</u><br><u>077</u><br><u>077</u><br><u>077</u><br><u>077</u><br><u>077</u><br><u>077</u><br><u>077</u><br><u>077</u><br><u>077</u><br><u>077</u><br><u>077</u><br><u>077</u><br><u>077</u><br><u>077</u><br><u>077</u><br><u>077</u><br><u>077</u><br><u>077</u><br><u>077</u><br><u>077</u><br><u>077</u><br><u></u> | Development of the second seco | 10<br>10<br>10<br>10<br>10<br>10<br>10<br>10<br>10<br>10 |
|--------------------------------------------------------------------------------------------------------------------------------------------------------------------------------------------------------------------------------------------------------------------------------------------------------------------------------------------------------------------------------------------------------------------------------------------------------------------------------------------------------------------------------------------------------------------------------------------------------------------------------------------------------------------------------------------------------------------------------------------------------------------------------------------------------------------------------------------------------------------------------------------------------------------------------------------------------------------------------------------------------------------------------------------------------------------------------------------------------------------------------------------------------------------------------------------------------------------------------------------------------------------------------------------------------------------------------------------------------------------------------------------------------------------------------------------------------------------------------------------------------------------------------------------------------------------------------------------------------------------------------------------------------------------------------------------------------------------------------------------------------------------------------------------------------------------------------------------------------------------------------------------------------------------------------------------------------------------------------------------------------------------------------------------------------------------------------------------------------------------------------------------------------------------------------------------------------------------------------------------------------------|-------------------------------------------------------------------------------------------------------------------------------------------------------------------------------------------------------------------------------------------|----------------------------------------------------------------------------------------------------------------------------------------------------------------------------------------------------------------------------------------------------------------------------------------------------------------------------------------------------------------------------------------------------------------------------------------------------------------------------------------------------------------------------------------------------------------------------------------------------------------------------------------------------------------------------------------------------------------------------------------------------------------------------------------------------------------------------------------------------------------------------------------------------------------------------------------------------------------------------------------------------------------------------------------------------------------------------------------------------------------------------------------------------------------------------------------------------------------------------------------------------------------------------------------------------------------------------------------------------------------------------------------------------------------------------------------------------------------------------------------------------------------------------------------------------------------------------------------------------------------------------------------------------------------------------------------------------------------------------------------------------------------------------------------------------------------------------------------------------------------------------------------------------------------------------------------------------------------------------------------------------------------------------------------------------------------------------------------------------------------------------------------------------------------------------------------------------------------------------------------------------------------------------------------------------------------------------------------------------------------------------------------------------------------------------------------------------------------------------------------------------------------------------------------------------------------------------------------------------------------------------------------------------------------------------------------------------------------------------------------------------------------------------------------------------------------------------------------------------------------------------------------------------------------------------------------------------------------------------------------------------------------------------------------------------------------------------------------------------------------------------------------------------------------------------------------------------------------------------------------------------------------------------------------------------------------------------------------------------------------------------------------------------------------------------------------------------------------------------------------------------------------------------------------------------------------------------------------------------------------------------------------------------------------------------------------------------------------------------------------------------------------------------------------------------------------------------------------------------------------------------------------------------------------------------------------------------------------------------------------------------------------------------------------------------------------------------------------------------------------------------------------------------------------------------------------------------------------------------------------------------------------|--------------------------------------------------------------------------------------------------------------------------------------------------------------------------------------------------------------------------------------------------------------------------------------------------------------------------------------------------------------------------------------------------------------------------------------------------------------------------------------------------------------------------------------------------------------------------------------------------------------------------------------------------------------------------------------------------------------------------------------------------------------------------------------------------------------------------------------------------------------------------------------------------------------------------------------------------------------------------------------------------------------------------------------------------------------------------------------------------------------------------------------------------------------------------------------------------------------------------------------------------------------------------------------------------------------------------------------------------------------------------------------------------------------------------------------------------------------------------------------------------------------------------------------------------------------------------------------------------------------------------------------------------------------------------------------------------------------------------------------------------------------------------------------------------------------------------------------------------------------------------------------------------------------------------------------------------------------------------------------------------------------------------------------------------------------------------------------------------------------------------------|----------------------------------------------------------|
| PL Zawieszki zasilające ZO skużą d<br>zawieszki mocowane są do pro                                                                                                                                                                                                                                                                                                                                                                                                                                                                                                                                                                                                                                                                                                                                                                                                                                                                                                                                                                                                                                                                                                                                                                                                                                                                                                                                                                                                                                                                                                                                                                                                                                                                                                                                                                                                                                                                                                                                                                                                                                                                                                                                                                                           | cable connecting the Li<br>ichtbare Kabelführung<br>o podwieszania i pod<br>vfilu za pośrednictwem i                                                                                                                                      | sla LED z wysięgnikiem jest riewidoczny<br>Do strip with the am is out-of-sight<br><b>trzymy wania profili, a jednocześnie do poprowadzenia zas</b><br>mocownika.                                                                                                                                                                                                                                                                                                                                                                                                                                                                                                                                                                                                                                                                                                                                                                                                                                                                                                                                                                                                                                                                                                                                                                                                                                                                                                                                                                                                                                                                                                                                                                                                                                                                                                                                                                                                                                                                                                                                                                                                                                                                                                                                                                                                                                                                                                                                                                                                                                                                                                                                                                                                                                                                                                                                                                                                                                                                                                                                                                                                                                                                                                                                                                                                                                                                                                                                                                                                                                                                                                                                                                                                                                                                                                                                                                                                                                                                                                                                                                                                                                                                                              |                                                                                                                                                                                                                                                                                                                                                                                                                                                                                                                                                                                                                                                                                                                                                                                                                                                                                                                                                                                                                                                                                                                                                                                                                                                                                                                                                                                                                                                                                                                                                                                                                                                                                                                                                                                                                                                                                                                                                                                                                                                                                                                                |                                                          |
| W tym przypadku prąd jednego<br>EN Electricity conductive ZO faster<br>Fasteners are mounted to the p                                                                                                                                                                                                                                                                                                                                                                                                                                                                                                                                                                                                                                                                                                                                                                                                                                                                                                                                                                                                                                                                                                                                                                                                                                                                                                                                                                                                                                                                                                                                                                                                                                                                                                                                                                                                                                                                                                                                                                                                                                                                                                                                                        | b bleguna plynle po wy<br>ners are designed <b>for th</b><br>rofile with a mounting I<br>asteners are used for the<br>side of the LED flows al<br>(tig auch Strom zusgeführt,<br>lammern ausgeführt,<br>igt innerhalb der Hälten          | siggnikum convania<br>te suspension and support of the profiles, and also to provide<br>etransfer of power voltage of 12 and 24 V. One side of the LED is po<br>ong one arm.<br>ig.<br>ung.                                                                                                                                                                                                                                                                                                                                                                                                                                                                                                                                                                                                                                                                                                                                                                                                                                                                                                                                                                                                                                                                                                                                                                                                                                                                                                                                                                                                                                                                                                                                                                                                                                                                                                                                                                                                                                                                                                                                                                                                                                                                                                                                                                                                                                                                                                                                                                                                                                                                                                                                                                                                                                                                                                                                                                                                                                                                                                                                                                                                                                                                                                                                                                                                                                                                                                                                                                                                                                                                                                                                                                                                                                                                                                                                                                                                                                                                                                                                                                                                                                                                    | de a supply of powe                                                                                                                                                                                                                                                                                                                                                                                                                                                                                                                                                                                                                                                                                                                                                                                                                                                                                                                                                                                                                                                                                                                                                                                                                                                                                                                                                                                                                                                                                                                                                                                                                                                                                                                                                                                                                                                                                                                                                                                                                                                                                                            | er to the LED strip.                                     |
| W tym przypadku prąd jednego<br>EN Electricity conductive 20 faster<br>Fasteners are mounted to the po-<br>internal electricity conductive f.<br>In this case, electricity from one<br>Die Die 20 Befestigung vird mit den N<br>Die Spannungsversorgung effo                                                                                                                                                                                                                                                                                                                                                                                                                                                                                                                                                                                                                                                                                                                                                                                                                                                                                                                                                                                                                                                                                                                                                                                                                                                                                                                                                                                                                                                                                                                                                                                                                                                                                                                                                                                                                                                                                                                                                                                                 | b bleguna plynle po wy<br>ners are designed <b>for th</b><br>rofile with a mounting I<br>asteners are used for the<br>side of the LED flows al<br>(tig auch Strom zusgeführt,<br>lammern ausgeführt,<br>igt innerhalb der Hälten          | siggnikum convania<br>te suspension and support of the profiles, and also to provide<br>etransfer of power voltage of 12 and 24 V. One side of the LED is po<br>ong one arm.<br>ig.<br>ung.                                                                                                                                                                                                                                                                                                                                                                                                                                                                                                                                                                                                                                                                                                                                                                                                                                                                                                                                                                                                                                                                                                                                                                                                                                                                                                                                                                                                                                                                                                                                                                                                                                                                                                                                                                                                                                                                                                                                                                                                                                                                                                                                                                                                                                                                                                                                                                                                                                                                                                                                                                                                                                                                                                                                                                                                                                                                                                                                                                                                                                                                                                                                                                                                                                                                                                                                                                                                                                                                                                                                                                                                                                                                                                                                                                                                                                                                                                                                                                                                                                                                    | de a supply of powe                                                                                                                                                                                                                                                                                                                                                                                                                                                                                                                                                                                                                                                                                                                                                                                                                                                                                                                                                                                                                                                                                                                                                                                                                                                                                                                                                                                                                                                                                                                                                                                                                                                                                                                                                                                                                                                                                                                                                                                                                                                                                                            | er to the LED strip.                                     |
| W tym przypadłu prod jedneg<br>EN Electricity conductive 20 faster<br>Fasteners za wounted to the po-<br>int mis case decircity for one decircity for<br>De Bedestigung wild mit den R<br>Die Bedestigun | o bieguna plyrnie po wy<br>ners are desig neel for th<br>cofile with a mounting I<br>asteners are used for th<br>side of the LED hows al<br>tig auch Stromzuführu-<br>ligt innerhalb der Halten<br>e einen Pol der 12V oder<br>dia neeffu | signifuum convania<br>e suspension and support of the profiles, and also to provi<br>aradet<br>e transfer of power voltage of 12 and 24 V One side of the LED is po<br>ong one arm.<br>Ig.<br>Jag.<br>24V Versorgung zu den LEDs.<br>oppre-<br>oppre-<br>oppre-<br>oppre-<br>oppre-<br>oppre-<br>oppre-<br>oppre-<br>oppre-<br>oppre-<br>oppre-<br>oppre-<br>oppre-<br>oppre-<br>oppre-<br>oppre-<br>oppre-<br>oppre-<br>oppre-<br>oppre-<br>oppre-<br>oppre-<br>oppre-<br>oppre-<br>oppre-<br>oppre-<br>oppre-<br>oppre-<br>oppre-<br>oppre-<br>oppre-<br>oppre-<br>oppre-<br>oppre-<br>oppre-<br>oppre-<br>oppre-<br>oppre-<br>oppre-<br>oppre-<br>oppre-<br>oppre-<br>oppre-<br>oppre-<br>oppre-<br>oppre-<br>oppre-<br>oppre-<br>oppre-<br>oppre-<br>oppre-<br>oppre-<br>oppre-<br>oppre-<br>oppre-<br>oppre-<br>oppre-<br>oppre-<br>oppre-<br>oppre-<br>oppre-<br>oppre-<br>oppre-<br>oppre-<br>oppre-<br>oppre-<br>oppre-<br>oppre-<br>oppre-<br>oppre-<br>oppre-<br>oppre-<br>oppre-<br>oppre-<br>oppre-<br>oppre-<br>oppre-<br>oppre-<br>oppre-<br>oppre-<br>oppre-<br>oppre-<br>oppre-<br>oppre-<br>oppre-<br>oppre-<br>oppre-<br>oppre-<br>oppre-<br>oppre-<br>oppre-<br>oppre-<br>oppre-<br>oppre-<br>oppre-<br>oppre-<br>oppre-<br>oppre-<br>oppre-<br>oppre-<br>oppre-<br>oppre-<br>oppre-<br>oppre-<br>oppre-<br>oppre-<br>oppre-<br>oppre-<br>oppre-<br>oppre-<br>oppre-<br>oppre-<br>oppre-<br>oppre-<br>oppre-<br>oppre-<br>oppre-<br>oppre-<br>oppre-<br>oppre-<br>oppre-<br>oppre-<br>oppre-<br>oppre-<br>oppre-<br>oppre-<br>oppre-<br>oppre-<br>oppre-<br>oppre-<br>oppre-<br>oppre-<br>oppre-<br>oppre-<br>oppre-<br>oppre-<br>oppre-<br>oppre-<br>oppre-<br>oppre-<br>oppre-<br>oppre-<br>oppre-<br>oppre-<br>oppre-<br>oppre-<br>oppre-<br>oppre-<br>oppre-<br>oppre-<br>oppre-<br>oppre-<br>oppre-<br>oppre-<br>oppre-<br>oppre-<br>oppre-<br>oppre-<br>oppre-<br>oppre-<br>oppre-<br>oppre-<br>oppre-<br>oppre-<br>oppre-<br>oppre-<br>oppre-<br>oppre-<br>oppre-<br>oppre-<br>oppre-<br>oppre-<br>oppre-<br>oppre-<br>oppre-<br>oppre-<br>oppre-<br>oppre-<br>oppre-<br>oppre-<br>oppre-<br>oppre-<br>oppre-<br>oppre-<br>oppre-<br>oppre-<br>oppre-<br>oppre-<br>oppre-<br>oppre-<br>oppre-<br>oppre-<br>oppre-<br>oppre-<br>oppre-<br>oppre-<br>oppre-<br>oppre-<br>oppre-<br>oppre-<br>oppre-<br>oppre-<br>oppre-<br>oppre-<br>oppre-<br>oppre-<br>oppre-<br>oppre-<br>oppre-<br>oppre-<br>oppre-<br>oppre-<br>oppre-<br>oppre-<br>oppre-<br>oppre-<br>oppre-<br>oppre-<br>oppre-<br>oppre-<br>oppre-<br>oppre-<br>oppre-<br>oppre-<br>oppre-<br>oppre-<br>oppre-<br>oppre-<br>oppre-<br>oppre                                                                                                                                                                                                                                                                                                                                                                                                                                                                                                                                                                                                                                                                                                                                                                                                                                                                                                                                                                                                                                                                                                                                                                                                                                                                                                                                                                                                                                                                                                                                                                                                                                   | de a supply of powe<br>wered by one fastene<br>zastanie                                                                                                                                                                                                                                                                                                                                                                                                                                                                                                                                                                                                                                                                                                                                                                                                                                                                                                                                                                                                                                                                                                                                                                                                                                                                                                                                                                                                                                                                                                                                                                                                                                                                                                                                                                                                                                                                                                                                                                                                                                                                        | er to the LED strip.<br>er:                              |