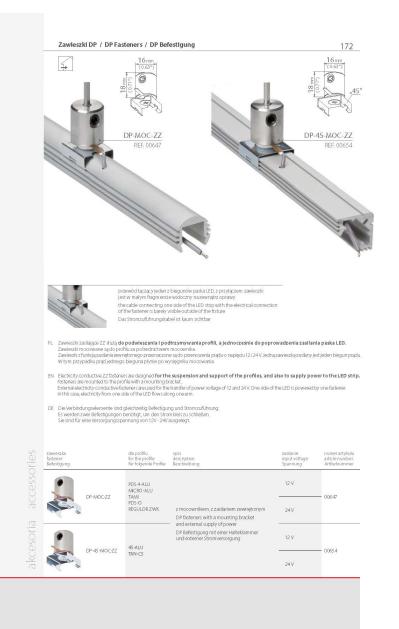

-st

zawieszka poprzeczn transverse fastener for countertops Querbefestigung für Arbeitsplatten do blatu

00037

|                                                                                                                                                                                                                                                                                                                                                                                                                                                                                                                                                                                                                                                                                                                                                                                                                                                                                                                                                                                                                                                                                                                                                                                                                                                                                                                                                                                                                                                                                                                                                                                                                                                                                                                                                                                                                                                                                                                                                                                                                                                                                                                                                                                                                                                              |                                                                                                                                                                                                                                           | <u>6 mm</u><br><u>0637</u><br><u>077</u><br><u>077</u><br><u>077</u><br><u>077</u><br><u>077</u><br><u>077</u><br><u>077</u><br><u>077</u><br><u>077</u><br><u>077</u><br><u>077</u><br><u>077</u><br><u>077</u><br><u>077</u><br><u>077</u><br><u>077</u><br><u>077</u><br><u>077</u><br><u>077</u><br><u>077</u><br><u>077</u><br><u>077</u><br><u>077</u><br><u>077</u><br><u>077</u><br><u>077</u><br><u>077</u><br><u>077</u><br><u>077</u><br><u>077</u><br><u>077</u><br><u>077</u><br><u>077</u><br><u>077</u><br><u>077</u><br><u>077</u><br><u>077</u><br><u>077</u><br><u>077</u><br><u>077</u><br><u>077</u><br><u>077</u><br><u>077</u><br><u>077</u><br><u>077</u><br><u>077</u><br><u>077</u><br><u>077</u><br><u>077</u><br><u>077</u><br><u>077</u><br><u>077</u><br><u>077</u><br><u>077</u><br><u>077</u><br><u>077</u><br><u>077</u><br><u>077</u><br><u>077</u><br><u>077</u><br><u>077</u><br><u>077</u><br><u>077</u><br><u>077</u><br><u>077</u><br><u>077</u><br><u>077</u><br><u>077</u><br><u>077</u><br><u>077</u><br><u>077</u><br><u>077</u><br><u>077</u><br><u>077</u><br><u>077</u><br><u>077</u><br><u>077</u><br><u>077</u><br><u>077</u><br><u>077</u><br><u>077</u><br><u>077</u><br><u>077</u><br><u>077</u><br><u>077</u><br><u>077</u><br><u>077</u><br><u>077</u><br><u>077</u><br><u>077</u><br><u>077</u><br><u>077</u><br><u>077</u><br><u>077</u><br><u>077</u><br><u>077</u><br><u>077</u><br><u>077</u><br><u>077</u><br><u>077</u><br><u>077</u><br><u>077</u><br><u>077</u><br><u>077</u><br><u>077</u><br><u>077</u><br><u>077</u><br><u>077</u><br><u>077</u><br><u>077</u><br><u>077</u><br><u>077</u><br><u>077</u><br><u>077</u><br><u>077</u><br><u>077</u><br><u>077</u><br><u>077</u><br><u>077</u><br><u>077</u><br><u>077</u><br><u>077</u><br><u>077</u><br><u>077</u><br><u>077</u><br><u>077</u><br><u>077</u><br><u>077</u><br><u>077</u><br><u>077</u><br><u>077</u><br><u>077</u><br><u>077</u><br><u>077</u><br><u>077</u><br><u>077</u><br><u>077</u><br><u>077</u><br><u>077</u><br><u>077</u><br><u>077</u><br><u>077</u><br><u>077</u><br><u>077</u><br><u>077</u><br><u>077</u><br><u>077</u><br><u>077</u><br><u>077</u><br><u>077</u><br><u>077</u><br><u>077</u><br><u>077</u><br><u>077</u><br><u>077</u><br><u>077</u><br><u>077</u><br><u>077</u><br><u>077</u><br><u>077</u><br><u>077</u><br><u>077</u><br><u>077</u><br><u>077</u><br><u>077</u><br><u>077</u><br><u>077</u><br><u>077</u><br><u>077</u><br><u>077</u><br><u>077</u><br><u>077</u><br><u>077</u><br><u>077</u><br><u>077</u><br><u>077</u><br><u>077</u><br><u>077</u><br><u>077</u><br><u>077</u><br><u>077</u><br><u>077</u><br><u>077</u><br><u>077</u><br><u>077</u><br><u>077</u><br><u>077</u><br><u>077</u><br><u>077</u><br><u>077</u><br><u>077</u><br><u>077</u><br><u>077</u><br><u>077</u><br><u>077</u><br><u>077</u><br><u>077</u><br><u>077</u><br><u>077</u><br><u>077</u><br><u>077</u><br><u>077</u><br><u>077</u><br><u>077</u><br><u>077</u><br><u>077</u><br><u>077</u><br><u>077</u><br><u>077</u><br><u>077</u><br><u>077</u><br><u>077</u><br><u>077</u><br><u>077</u><br><u>077</u><br><u>077</u><br><u>077</u> <u>077</u><br><u>077</u><br><u>077</u><br><u>077</u><br><u>077</u><br><u>077</u><br><u>077</u><br><u>077</u><br><u>077</u><br><u>077</u><br><u>077</u><br><u>077</u><br><u>077</u><br><u>077</u><br><u>077</u><br><u>077</u><br><u>077</u><br><u>077</u><br><u>077</u><br><u>077</u><br><u>077</u><br><u>077</u><br><u>077</u><br><u>077</u><br><u>077</u><br><u>077</u><br><u>077</u><br><u>077</u><br><u>077</u><br><u>077</u><br><u>077</u><br><u>077</u><br><u>077</u><br><u>077</u><br><u>077</u><br><u>077</u><br><u>077</u><br><u>077</u><br><u>077</u><br><u>077</u><br><u>077</u><br><u>077</u><br><u>077</u><br><u>077</u><br><u>077</u><br><u>077</u><br><u>077</u><br><u>077</u><br><u>077</u><br><u>077</u><br><u>077</u><br><u>077</u><br><u>077</u><br><u>077</u><br><u>077</u><br><u>077</u><br><u>077</u><br><u>077</u><br><u>077</u><br><u>077</u><br><u>077</u><br><u>077</u><br><u>077</u><br><u>077</u><br><u>077</u><br><u>077</u><br><u>077</u><br><u>077</u><br><u>077</u><br><u>077</u><br><u>077</u><br><u>077</u><br><u>077</u><br><u></u> | Development of the second seco | 10<br>10<br>10<br>10<br>10<br>10<br>10<br>10<br>10<br>10 |
|--------------------------------------------------------------------------------------------------------------------------------------------------------------------------------------------------------------------------------------------------------------------------------------------------------------------------------------------------------------------------------------------------------------------------------------------------------------------------------------------------------------------------------------------------------------------------------------------------------------------------------------------------------------------------------------------------------------------------------------------------------------------------------------------------------------------------------------------------------------------------------------------------------------------------------------------------------------------------------------------------------------------------------------------------------------------------------------------------------------------------------------------------------------------------------------------------------------------------------------------------------------------------------------------------------------------------------------------------------------------------------------------------------------------------------------------------------------------------------------------------------------------------------------------------------------------------------------------------------------------------------------------------------------------------------------------------------------------------------------------------------------------------------------------------------------------------------------------------------------------------------------------------------------------------------------------------------------------------------------------------------------------------------------------------------------------------------------------------------------------------------------------------------------------------------------------------------------------------------------------------------------|-------------------------------------------------------------------------------------------------------------------------------------------------------------------------------------------------------------------------------------------|----------------------------------------------------------------------------------------------------------------------------------------------------------------------------------------------------------------------------------------------------------------------------------------------------------------------------------------------------------------------------------------------------------------------------------------------------------------------------------------------------------------------------------------------------------------------------------------------------------------------------------------------------------------------------------------------------------------------------------------------------------------------------------------------------------------------------------------------------------------------------------------------------------------------------------------------------------------------------------------------------------------------------------------------------------------------------------------------------------------------------------------------------------------------------------------------------------------------------------------------------------------------------------------------------------------------------------------------------------------------------------------------------------------------------------------------------------------------------------------------------------------------------------------------------------------------------------------------------------------------------------------------------------------------------------------------------------------------------------------------------------------------------------------------------------------------------------------------------------------------------------------------------------------------------------------------------------------------------------------------------------------------------------------------------------------------------------------------------------------------------------------------------------------------------------------------------------------------------------------------------------------------------------------------------------------------------------------------------------------------------------------------------------------------------------------------------------------------------------------------------------------------------------------------------------------------------------------------------------------------------------------------------------------------------------------------------------------------------------------------------------------------------------------------------------------------------------------------------------------------------------------------------------------------------------------------------------------------------------------------------------------------------------------------------------------------------------------------------------------------------------------------------------------------------------------------------------------------------------------------------------------------------------------------------------------------------------------------------------------------------------------------------------------------------------------------------------------------------------------------------------------------------------------------------------------------------------------------------------------------------------------------------------------------------------------------------------------------------------------------------------------------------------------------------------------------------------------------------------------------------------------------------------------------------------------------------------------------------------------------------------------------------------------------------------------------------------------------------------------------------------------------------------------------------------------------------------------------------------------------------------------|--------------------------------------------------------------------------------------------------------------------------------------------------------------------------------------------------------------------------------------------------------------------------------------------------------------------------------------------------------------------------------------------------------------------------------------------------------------------------------------------------------------------------------------------------------------------------------------------------------------------------------------------------------------------------------------------------------------------------------------------------------------------------------------------------------------------------------------------------------------------------------------------------------------------------------------------------------------------------------------------------------------------------------------------------------------------------------------------------------------------------------------------------------------------------------------------------------------------------------------------------------------------------------------------------------------------------------------------------------------------------------------------------------------------------------------------------------------------------------------------------------------------------------------------------------------------------------------------------------------------------------------------------------------------------------------------------------------------------------------------------------------------------------------------------------------------------------------------------------------------------------------------------------------------------------------------------------------------------------------------------------------------------------------------------------------------------------------------------------------------------------|----------------------------------------------------------|
| PL Zawieszki zasilające ZO skużą d<br>zawieszki mocowane są do pro                                                                                                                                                                                                                                                                                                                                                                                                                                                                                                                                                                                                                                                                                                                                                                                                                                                                                                                                                                                                                                                                                                                                                                                                                                                                                                                                                                                                                                                                                                                                                                                                                                                                                                                                                                                                                                                                                                                                                                                                                                                                                                                                                                                           | cable connecting the Li<br>ichtbare Kabelführung<br>o podwieszania i pod<br>vfilu za pośrednictwem i                                                                                                                                      | sla LED z wysięgnikiem jest riewidoczny<br>Do strip with the am is out-of-sight<br><b>trzymy wania profili, a jednocześnie do poprowadzenia zas</b><br>mocownika.                                                                                                                                                                                                                                                                                                                                                                                                                                                                                                                                                                                                                                                                                                                                                                                                                                                                                                                                                                                                                                                                                                                                                                                                                                                                                                                                                                                                                                                                                                                                                                                                                                                                                                                                                                                                                                                                                                                                                                                                                                                                                                                                                                                                                                                                                                                                                                                                                                                                                                                                                                                                                                                                                                                                                                                                                                                                                                                                                                                                                                                                                                                                                                                                                                                                                                                                                                                                                                                                                                                                                                                                                                                                                                                                                                                                                                                                                                                                                                                                                                                                                              |                                                                                                                                                                                                                                                                                                                                                                                                                                                                                                                                                                                                                                                                                                                                                                                                                                                                                                                                                                                                                                                                                                                                                                                                                                                                                                                                                                                                                                                                                                                                                                                                                                                                                                                                                                                                                                                                                                                                                                                                                                                                                                                                |                                                          |
| W tym przypadku prąd jednego<br>EN Electricity conductive ZO faster<br>Fasteners are mounted to the p                                                                                                                                                                                                                                                                                                                                                                                                                                                                                                                                                                                                                                                                                                                                                                                                                                                                                                                                                                                                                                                                                                                                                                                                                                                                                                                                                                                                                                                                                                                                                                                                                                                                                                                                                                                                                                                                                                                                                                                                                                                                                                                                                        | b bleguna plynle po wy<br>ners are designed <b>for th</b><br>rofile with a mounting I<br>asteners are used for the<br>side of the LED flows al<br>(tig auch Strom zusgeführt,<br>lammern ausgeführt,<br>igt innerhalb der Hälten          | siggnikum convania<br>te suspension and support of the profiles, and also to provide<br>etransfer of power voltage of 12 and 24 V. One side of the LED is po<br>ong one arm.<br>ig.<br>ung.                                                                                                                                                                                                                                                                                                                                                                                                                                                                                                                                                                                                                                                                                                                                                                                                                                                                                                                                                                                                                                                                                                                                                                                                                                                                                                                                                                                                                                                                                                                                                                                                                                                                                                                                                                                                                                                                                                                                                                                                                                                                                                                                                                                                                                                                                                                                                                                                                                                                                                                                                                                                                                                                                                                                                                                                                                                                                                                                                                                                                                                                                                                                                                                                                                                                                                                                                                                                                                                                                                                                                                                                                                                                                                                                                                                                                                                                                                                                                                                                                                                                    | de a supply of powe                                                                                                                                                                                                                                                                                                                                                                                                                                                                                                                                                                                                                                                                                                                                                                                                                                                                                                                                                                                                                                                                                                                                                                                                                                                                                                                                                                                                                                                                                                                                                                                                                                                                                                                                                                                                                                                                                                                                                                                                                                                                                                            | er to the LED strip.                                     |
| W tym przypadku prąd jednego<br>EN Electricity conductive 20 faster<br>Fasteners are mounted to the po-<br>internal electricity conductive f.<br>In this case, electricity from one<br>Die Die 20 Befestigung vird mit den N<br>Die Spannungsversorgung effo                                                                                                                                                                                                                                                                                                                                                                                                                                                                                                                                                                                                                                                                                                                                                                                                                                                                                                                                                                                                                                                                                                                                                                                                                                                                                                                                                                                                                                                                                                                                                                                                                                                                                                                                                                                                                                                                                                                                                                                                 | b bleguna plynle po wy<br>ners are designed <b>for th</b><br>rofile with a mounting I<br>asteners are used for the<br>side of the LED flows al<br>(tig auch Strom zusgeführt,<br>lammern ausgeführt,<br>igt innerhalb der Hälten          | siggnikum convania<br>te suspension and support of the profiles, and also to provide<br>etransfer of power voltage of 12 and 24 V. One side of the LED is po<br>ong one arm.<br>ig.<br>ung.                                                                                                                                                                                                                                                                                                                                                                                                                                                                                                                                                                                                                                                                                                                                                                                                                                                                                                                                                                                                                                                                                                                                                                                                                                                                                                                                                                                                                                                                                                                                                                                                                                                                                                                                                                                                                                                                                                                                                                                                                                                                                                                                                                                                                                                                                                                                                                                                                                                                                                                                                                                                                                                                                                                                                                                                                                                                                                                                                                                                                                                                                                                                                                                                                                                                                                                                                                                                                                                                                                                                                                                                                                                                                                                                                                                                                                                                                                                                                                                                                                                                    | de a supply of powe                                                                                                                                                                                                                                                                                                                                                                                                                                                                                                                                                                                                                                                                                                                                                                                                                                                                                                                                                                                                                                                                                                                                                                                                                                                                                                                                                                                                                                                                                                                                                                                                                                                                                                                                                                                                                                                                                                                                                                                                                                                                                                            | er to the LED strip.                                     |
| W tym przypadłu prod jedneg<br>EN Electricity conductive 20 faster<br>Fasteners za wounted to the po-<br>int mis case decircity for one decircity for<br>De Bedestigung wild mit den R<br>Die Bedestigun | o bieguna plyrnie po wy<br>ners are desig neel for th<br>cofile with a mounting I<br>asteners are used for th<br>side of the LED hows al<br>tig auch Stromzuführu-<br>ligt innerhalb der Halten<br>e einen Pol der 12V oder<br>dia neeffu | signifuum convania<br>e suspension and support of the profiles, and also to provi<br>aradet<br>e transfer of power voltage of 12 and 24 V One side of the LED is po<br>ong one arm.<br>Ig.<br>Jag.<br>24V Versorgung zu den LEDs.<br>oppre-<br>oppre-<br>oppre-<br>oppre-<br>oppre-<br>oppre-<br>oppre-<br>oppre-<br>oppre-<br>oppre-<br>oppre-<br>oppre-<br>oppre-<br>oppre-<br>oppre-<br>oppre-<br>oppre-<br>oppre-<br>oppre-<br>oppre-<br>oppre-<br>oppre-<br>oppre-<br>oppre-<br>oppre-<br>oppre-<br>oppre-<br>oppre-<br>oppre-<br>oppre-<br>oppre-<br>oppre-<br>oppre-<br>oppre-<br>oppre-<br>oppre-<br>oppre-<br>oppre-<br>oppre-<br>oppre-<br>oppre-<br>oppre-<br>oppre-<br>oppre-<br>oppre-<br>oppre-<br>oppre-<br>oppre-<br>oppre-<br>oppre-<br>oppre-<br>oppre-<br>oppre-<br>oppre-<br>oppre-<br>oppre-<br>oppre-<br>oppre-<br>oppre-<br>oppre-<br>oppre-<br>oppre-<br>oppre-<br>oppre-<br>oppre-<br>oppre-<br>oppre-<br>oppre-<br>oppre-<br>oppre-<br>oppre-<br>oppre-<br>oppre-<br>oppre-<br>oppre-<br>oppre-<br>oppre-<br>oppre-<br>oppre-<br>oppre-<br>oppre-<br>oppre-<br>oppre-<br>oppre-<br>oppre-<br>oppre-<br>oppre-<br>oppre-<br>oppre-<br>oppre-<br>oppre-<br>oppre-<br>oppre-<br>oppre-<br>oppre-<br>oppre-<br>oppre-<br>oppre-<br>oppre-<br>oppre-<br>oppre-<br>oppre-<br>oppre-<br>oppre-<br>oppre-<br>oppre-<br>oppre-<br>oppre-<br>oppre-<br>oppre-<br>oppre-<br>oppre-<br>oppre-<br>oppre-<br>oppre-<br>oppre-<br>oppre-<br>oppre-<br>oppre-<br>oppre-<br>oppre-<br>oppre-<br>oppre-<br>oppre-<br>oppre-<br>oppre-<br>oppre-<br>oppre-<br>oppre-<br>oppre-<br>oppre-<br>oppre-<br>oppre-<br>oppre-<br>oppre-<br>oppre-<br>oppre-<br>oppre-<br>oppre-<br>oppre-<br>oppre-<br>oppre-<br>oppre-<br>oppre-<br>oppre-<br>oppre-<br>oppre-<br>oppre-<br>oppre-<br>oppre-<br>oppre-<br>oppre-<br>oppre-<br>oppre-<br>oppre-<br>oppre-<br>oppre-<br>oppre-<br>oppre-<br>oppre-<br>oppre-<br>oppre-<br>oppre-<br>oppre-<br>oppre-<br>oppre-<br>oppre-<br>oppre-<br>oppre-<br>oppre-<br>oppre-<br>oppre-<br>oppre-<br>oppre-<br>oppre-<br>oppre-<br>oppre-<br>oppre-<br>oppre-<br>oppre-<br>oppre-<br>oppre-<br>oppre-<br>oppre-<br>oppre-<br>oppre-<br>oppre-<br>oppre-<br>oppre-<br>oppre-<br>oppre-<br>oppre-<br>oppre-<br>oppre-<br>oppre-<br>oppre-<br>oppre-<br>oppre-<br>oppre-<br>oppre-<br>oppre-<br>oppre-<br>oppre-<br>oppre-<br>oppre-<br>oppre-<br>oppre-<br>oppre-<br>oppre-<br>oppre-<br>oppre-<br>oppre-<br>oppre-<br>oppre-<br>oppre-<br>oppre-<br>oppre-<br>oppre-<br>oppre-<br>oppre-<br>oppre-<br>oppre-<br>oppre-<br>oppre-<br>oppre-<br>oppre-<br>oppre-<br>oppre-<br>oppre-<br>oppre                                                                                                                                                                                                                                                                                                                                                                                                                                                                                                                                                                                                                                                                                                                                                                                                                                                                                                                                                                                                                                                                                                                                                                                                                                                                                                                                                                                                                                                                                                                                                                                                                                   | de a supply of powe<br>wered by one fastene<br>zastanie                                                                                                                                                                                                                                                                                                                                                                                                                                                                                                                                                                                                                                                                                                                                                                                                                                                                                                                                                                                                                                                                                                                                                                                                                                                                                                                                                                                                                                                                                                                                                                                                                                                                                                                                                                                                                                                                                                                                                                                                                                                                        | er to the LED strip.<br>er:                              |