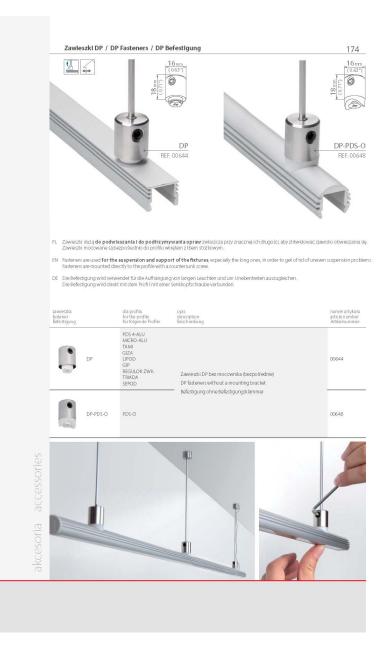

-st

zawieszka poprzeczn transverse fastener for countertops Querbefestigung für Arbeitsplatten do blatu

00037

|                                                                                                                                                                                                                                                                                                                                                                                                                                                                                                                                                                                                                                                                                                                                                                                                                                                                                                                                                                                                                                                                                                                                                                                                                                                                                                                                                                                                                                                                                                                                                                                                                                                                                                                                                                                                                                                                                                                                                                                                                                                                                                                                                                                                                                                              |                                                                                                                                                                                                                                           | <u>6 mm</u><br><u>0637</u><br><u>077</u><br><u>077</u><br><u>077</u><br><u>077</u><br><u>077</u><br><u>077</u><br><u>077</u><br><u>077</u><br><u>077</u><br><u>077</u><br><u>077</u><br><u>077</u><br><u>077</u><br><u>077</u><br><u>077</u><br><u>077</u><br><u>077</u><br><u>077</u><br><u>077</u><br><u>077</u><br><u>077</u><br><u>077</u><br><u>077</u><br><u>077</u><br><u>077</u><br><u>077</u><br><u>077</u><br><u>077</u><br><u>077</u><br><u>077</u><br><u>077</u><br><u>077</u><br><u>077</u><br><u>077</u><br><u>077</u><br><u>077</u><br><u>077</u><br><u>077</u><br><u>077</u><br><u>077</u><br><u>077</u><br><u>077</u><br><u>077</u><br><u>077</u><br><u>077</u><br><u>077</u><br><u>077</u><br><u>077</u><br><u>077</u><br><u>077</u><br><u>077</u><br><u>077</u><br><u>077</u><br><u>077</u><br><u>077</u><br><u>077</u><br><u>077</u><br><u>077</u><br><u>077</u><br><u>077</u><br><u>077</u><br><u>077</u><br><u>077</u><br><u>077</u><br><u>077</u><br><u>077</u><br><u>077</u><br><u>077</u><br><u>077</u><br><u>077</u><br><u>077</u><br><u>077</u><br><u>077</u><br><u>077</u><br><u>077</u><br><u>077</u><br><u>077</u><br><u>077</u><br><u>077</u><br><u>077</u><br><u>077</u><br><u>077</u><br><u>077</u><br><u>077</u><br><u>077</u><br><u>077</u><br><u>077</u><br><u>077</u><br><u>077</u><br><u>077</u><br><u>077</u><br><u>077</u><br><u>077</u><br><u>077</u><br><u>077</u><br><u>077</u><br><u>077</u><br><u>077</u><br><u>077</u><br><u>077</u><br><u>077</u><br><u>077</u><br><u>077</u><br><u>077</u><br><u>077</u><br><u>077</u><br><u>077</u><br><u>077</u><br><u>077</u><br><u>077</u><br><u>077</u><br><u>077</u><br><u>077</u><br><u>077</u><br><u>077</u><br><u>077</u><br><u>077</u><br><u>077</u><br><u>077</u><br><u>077</u><br><u>077</u><br><u>077</u><br><u>077</u><br><u>077</u><br><u>077</u><br><u>077</u><br><u>077</u><br><u>077</u><br><u>077</u><br><u>077</u><br><u>077</u><br><u>077</u><br><u>077</u><br><u>077</u><br><u>077</u><br><u>077</u><br><u>077</u><br><u>077</u><br><u>077</u><br><u>077</u><br><u>077</u><br><u>077</u><br><u>077</u><br><u>077</u><br><u>077</u><br><u>077</u><br><u>077</u><br><u>077</u><br><u>077</u><br><u>077</u><br><u>077</u><br><u>077</u><br><u>077</u><br><u>077</u><br><u>077</u><br><u>077</u><br><u>077</u><br><u>077</u><br><u>077</u><br><u>077</u><br><u>077</u><br><u>077</u><br><u>077</u><br><u>077</u><br><u>077</u><br><u>077</u><br><u>077</u><br><u>077</u><br><u>077</u><br><u>077</u><br><u>077</u><br><u>077</u><br><u>077</u><br><u>077</u><br><u>077</u><br><u>077</u><br><u>077</u><br><u>077</u><br><u>077</u><br><u>077</u><br><u>077</u><br><u>077</u><br><u>077</u><br><u>077</u><br><u>077</u><br><u>077</u><br><u>077</u><br><u>077</u><br><u>077</u><br><u>077</u><br><u>077</u><br><u>077</u><br><u>077</u><br><u>077</u><br><u>077</u><br><u>077</u><br><u>077</u><br><u>077</u><br><u>077</u><br><u>077</u><br><u>077</u><br><u>077</u><br><u>077</u><br><u>077</u><br><u>077</u><br><u>077</u><br><u>077</u><br><u>077</u><br><u>077</u><br><u>077</u><br><u>077</u><br><u>077</u><br><u>077</u><br><u>077</u><br><u>077</u><br><u>077</u><br><u>077</u> <u>077</u><br><u>077</u><br><u>077</u><br><u>077</u><br><u>077</u><br><u>077</u><br><u>077</u><br><u>077</u><br><u>077</u><br><u>077</u><br><u>077</u><br><u>077</u><br><u>077</u><br><u>077</u><br><u>077</u><br><u>077</u><br><u>077</u><br><u>077</u><br><u>077</u><br><u>077</u><br><u>077</u><br><u>077</u><br><u>077</u><br><u>077</u><br><u>077</u><br><u>077</u><br><u>077</u><br><u>077</u><br><u>077</u><br><u>077</u><br><u>077</u><br><u>077</u><br><u>077</u><br><u>077</u><br><u>077</u><br><u>077</u><br><u>077</u><br><u>077</u><br><u>077</u><br><u>077</u><br><u>077</u><br><u>077</u><br><u>077</u><br><u>077</u><br><u>077</u><br><u>077</u><br><u>077</u><br><u>077</u><br><u>077</u><br><u>077</u><br><u>077</u><br><u>077</u><br><u>077</u><br><u>077</u><br><u>077</u><br><u>077</u><br><u>077</u><br><u>077</u><br><u>077</u><br><u>077</u><br><u>077</u><br><u>077</u><br><u>077</u><br><u>077</u><br><u>077</u><br><u>077</u><br><u>077</u><br><u>077</u><br><u>077</u><br><u>077</u><br><u>077</u><br><u>077</u><br><u>077</u><br><u></u> | Development of the second seco | 10<br>10<br>10<br>10<br>10<br>10<br>10<br>10<br>10<br>10 |
|--------------------------------------------------------------------------------------------------------------------------------------------------------------------------------------------------------------------------------------------------------------------------------------------------------------------------------------------------------------------------------------------------------------------------------------------------------------------------------------------------------------------------------------------------------------------------------------------------------------------------------------------------------------------------------------------------------------------------------------------------------------------------------------------------------------------------------------------------------------------------------------------------------------------------------------------------------------------------------------------------------------------------------------------------------------------------------------------------------------------------------------------------------------------------------------------------------------------------------------------------------------------------------------------------------------------------------------------------------------------------------------------------------------------------------------------------------------------------------------------------------------------------------------------------------------------------------------------------------------------------------------------------------------------------------------------------------------------------------------------------------------------------------------------------------------------------------------------------------------------------------------------------------------------------------------------------------------------------------------------------------------------------------------------------------------------------------------------------------------------------------------------------------------------------------------------------------------------------------------------------------------|-------------------------------------------------------------------------------------------------------------------------------------------------------------------------------------------------------------------------------------------|----------------------------------------------------------------------------------------------------------------------------------------------------------------------------------------------------------------------------------------------------------------------------------------------------------------------------------------------------------------------------------------------------------------------------------------------------------------------------------------------------------------------------------------------------------------------------------------------------------------------------------------------------------------------------------------------------------------------------------------------------------------------------------------------------------------------------------------------------------------------------------------------------------------------------------------------------------------------------------------------------------------------------------------------------------------------------------------------------------------------------------------------------------------------------------------------------------------------------------------------------------------------------------------------------------------------------------------------------------------------------------------------------------------------------------------------------------------------------------------------------------------------------------------------------------------------------------------------------------------------------------------------------------------------------------------------------------------------------------------------------------------------------------------------------------------------------------------------------------------------------------------------------------------------------------------------------------------------------------------------------------------------------------------------------------------------------------------------------------------------------------------------------------------------------------------------------------------------------------------------------------------------------------------------------------------------------------------------------------------------------------------------------------------------------------------------------------------------------------------------------------------------------------------------------------------------------------------------------------------------------------------------------------------------------------------------------------------------------------------------------------------------------------------------------------------------------------------------------------------------------------------------------------------------------------------------------------------------------------------------------------------------------------------------------------------------------------------------------------------------------------------------------------------------------------------------------------------------------------------------------------------------------------------------------------------------------------------------------------------------------------------------------------------------------------------------------------------------------------------------------------------------------------------------------------------------------------------------------------------------------------------------------------------------------------------------------------------------------------------------------------------------------------------------------------------------------------------------------------------------------------------------------------------------------------------------------------------------------------------------------------------------------------------------------------------------------------------------------------------------------------------------------------------------------------------------------------------------------------------------------------------|--------------------------------------------------------------------------------------------------------------------------------------------------------------------------------------------------------------------------------------------------------------------------------------------------------------------------------------------------------------------------------------------------------------------------------------------------------------------------------------------------------------------------------------------------------------------------------------------------------------------------------------------------------------------------------------------------------------------------------------------------------------------------------------------------------------------------------------------------------------------------------------------------------------------------------------------------------------------------------------------------------------------------------------------------------------------------------------------------------------------------------------------------------------------------------------------------------------------------------------------------------------------------------------------------------------------------------------------------------------------------------------------------------------------------------------------------------------------------------------------------------------------------------------------------------------------------------------------------------------------------------------------------------------------------------------------------------------------------------------------------------------------------------------------------------------------------------------------------------------------------------------------------------------------------------------------------------------------------------------------------------------------------------------------------------------------------------------------------------------------------------|----------------------------------------------------------|
| PL Zawieszki zasilające ZO skużą d<br>zawieszki mocowane są do pro                                                                                                                                                                                                                                                                                                                                                                                                                                                                                                                                                                                                                                                                                                                                                                                                                                                                                                                                                                                                                                                                                                                                                                                                                                                                                                                                                                                                                                                                                                                                                                                                                                                                                                                                                                                                                                                                                                                                                                                                                                                                                                                                                                                           | cable connecting the Li<br>ichtbare Kabelführung<br>o podwieszania i pod<br>vfilu za pośrednictwem i                                                                                                                                      | sla LED z wysięgnikiem jest riewidoczny<br>Do strip with the am is out-of-sight<br><b>trzymy wania profili, a jednocześnie do poprowadzenia zas</b><br>mocownika.                                                                                                                                                                                                                                                                                                                                                                                                                                                                                                                                                                                                                                                                                                                                                                                                                                                                                                                                                                                                                                                                                                                                                                                                                                                                                                                                                                                                                                                                                                                                                                                                                                                                                                                                                                                                                                                                                                                                                                                                                                                                                                                                                                                                                                                                                                                                                                                                                                                                                                                                                                                                                                                                                                                                                                                                                                                                                                                                                                                                                                                                                                                                                                                                                                                                                                                                                                                                                                                                                                                                                                                                                                                                                                                                                                                                                                                                                                                                                                                                                                                                                              |                                                                                                                                                                                                                                                                                                                                                                                                                                                                                                                                                                                                                                                                                                                                                                                                                                                                                                                                                                                                                                                                                                                                                                                                                                                                                                                                                                                                                                                                                                                                                                                                                                                                                                                                                                                                                                                                                                                                                                                                                                                                                                                                |                                                          |
| W tym przypadku prąd jednego<br>EN Electricity conductive ZO faster<br>Fasteners are mounted to the p                                                                                                                                                                                                                                                                                                                                                                                                                                                                                                                                                                                                                                                                                                                                                                                                                                                                                                                                                                                                                                                                                                                                                                                                                                                                                                                                                                                                                                                                                                                                                                                                                                                                                                                                                                                                                                                                                                                                                                                                                                                                                                                                                        | b bleguna plynle po wy<br>ners are designed <b>for th</b><br>rofile with a mounting I<br>asteners are used for the<br>side of the LED flows al<br>(tig auch Strom zusgeführt,<br>lammern ausgeführt,<br>igt innerhalb der Hälten          | siggnikum convania<br>te suspension and support of the profiles, and also to provide<br>etransfer of power voltage of 12 and 24 V. One side of the LED is po<br>ong one arm.<br>ig.<br>ung.                                                                                                                                                                                                                                                                                                                                                                                                                                                                                                                                                                                                                                                                                                                                                                                                                                                                                                                                                                                                                                                                                                                                                                                                                                                                                                                                                                                                                                                                                                                                                                                                                                                                                                                                                                                                                                                                                                                                                                                                                                                                                                                                                                                                                                                                                                                                                                                                                                                                                                                                                                                                                                                                                                                                                                                                                                                                                                                                                                                                                                                                                                                                                                                                                                                                                                                                                                                                                                                                                                                                                                                                                                                                                                                                                                                                                                                                                                                                                                                                                                                                    | de a supply of powe                                                                                                                                                                                                                                                                                                                                                                                                                                                                                                                                                                                                                                                                                                                                                                                                                                                                                                                                                                                                                                                                                                                                                                                                                                                                                                                                                                                                                                                                                                                                                                                                                                                                                                                                                                                                                                                                                                                                                                                                                                                                                                            | er to the LED strip.                                     |
| W tym przypadku prąd jednego<br>EN Electricity conductive 20 faster<br>Fasteners are mounted to the po-<br>internal electricity conductive f.<br>In this case, electricity from one<br>Die Die 20 Befestigung vird mit den N<br>Die Spannungsversorgung effo                                                                                                                                                                                                                                                                                                                                                                                                                                                                                                                                                                                                                                                                                                                                                                                                                                                                                                                                                                                                                                                                                                                                                                                                                                                                                                                                                                                                                                                                                                                                                                                                                                                                                                                                                                                                                                                                                                                                                                                                 | b bleguna plynle po wy<br>ners are designed <b>for th</b><br>rofile with a mounting I<br>asteners are used for the<br>side of the LED flows al<br>(tig auch Strom zusgeführt,<br>lammern ausgeführt,<br>igt innerhalb der Hälten          | siggnikum convania<br>te suspension and support of the profiles, and also to provide<br>etransfer of power voltage of 12 and 24 V. One side of the LED is po<br>ong one arm.<br>ig.<br>ung.                                                                                                                                                                                                                                                                                                                                                                                                                                                                                                                                                                                                                                                                                                                                                                                                                                                                                                                                                                                                                                                                                                                                                                                                                                                                                                                                                                                                                                                                                                                                                                                                                                                                                                                                                                                                                                                                                                                                                                                                                                                                                                                                                                                                                                                                                                                                                                                                                                                                                                                                                                                                                                                                                                                                                                                                                                                                                                                                                                                                                                                                                                                                                                                                                                                                                                                                                                                                                                                                                                                                                                                                                                                                                                                                                                                                                                                                                                                                                                                                                                                                    | de a supply of powe                                                                                                                                                                                                                                                                                                                                                                                                                                                                                                                                                                                                                                                                                                                                                                                                                                                                                                                                                                                                                                                                                                                                                                                                                                                                                                                                                                                                                                                                                                                                                                                                                                                                                                                                                                                                                                                                                                                                                                                                                                                                                                            | er to the LED strip.                                     |
| W tym przypadłu prod jedneg<br>EN Electricity conductive 20 faster<br>Fasteners za wounted to the po-<br>int mis case decircity for one decircity for<br>De Bedestigung wild mit den R<br>Die Bedestigun | o bieguna plyrnie po wy<br>ners are desig neel for th<br>cofile with a mounting I<br>asteners are used for th<br>side of the LED hows al<br>tig auch Stromzuführu-<br>ligt innerhalb der Halten<br>e einen Pol der 12V oder<br>dia neeffu | signifuum convania<br>e suspension and support of the profiles, and also to provi<br>aradet<br>e transfer of power voltage of 12 and 24 V One side of the LED is po<br>ong one arm.<br>Ig.<br>Jag.<br>24V Versorgung zu den LEDs.<br>oppre-<br>oppre-<br>oppre-<br>oppre-<br>oppre-<br>oppre-<br>oppre-<br>oppre-<br>oppre-<br>oppre-<br>oppre-<br>oppre-<br>oppre-<br>oppre-<br>oppre-<br>oppre-<br>oppre-<br>oppre-<br>oppre-<br>oppre-<br>oppre-<br>oppre-<br>oppre-<br>oppre-<br>oppre-<br>oppre-<br>oppre-<br>oppre-<br>oppre-<br>oppre-<br>oppre-<br>oppre-<br>oppre-<br>oppre-<br>oppre-<br>oppre-<br>oppre-<br>oppre-<br>oppre-<br>oppre-<br>oppre-<br>oppre-<br>oppre-<br>oppre-<br>oppre-<br>oppre-<br>oppre-<br>oppre-<br>oppre-<br>oppre-<br>oppre-<br>oppre-<br>oppre-<br>oppre-<br>oppre-<br>oppre-<br>oppre-<br>oppre-<br>oppre-<br>oppre-<br>oppre-<br>oppre-<br>oppre-<br>oppre-<br>oppre-<br>oppre-<br>oppre-<br>oppre-<br>oppre-<br>oppre-<br>oppre-<br>oppre-<br>oppre-<br>oppre-<br>oppre-<br>oppre-<br>oppre-<br>oppre-<br>oppre-<br>oppre-<br>oppre-<br>oppre-<br>oppre-<br>oppre-<br>oppre-<br>oppre-<br>oppre-<br>oppre-<br>oppre-<br>oppre-<br>oppre-<br>oppre-<br>oppre-<br>oppre-<br>oppre-<br>oppre-<br>oppre-<br>oppre-<br>oppre-<br>oppre-<br>oppre-<br>oppre-<br>oppre-<br>oppre-<br>oppre-<br>oppre-<br>oppre-<br>oppre-<br>oppre-<br>oppre-<br>oppre-<br>oppre-<br>oppre-<br>oppre-<br>oppre-<br>oppre-<br>oppre-<br>oppre-<br>oppre-<br>oppre-<br>oppre-<br>oppre-<br>oppre-<br>oppre-<br>oppre-<br>oppre-<br>oppre-<br>oppre-<br>oppre-<br>oppre-<br>oppre-<br>oppre-<br>oppre-<br>oppre-<br>oppre-<br>oppre-<br>oppre-<br>oppre-<br>oppre-<br>oppre-<br>oppre-<br>oppre-<br>oppre-<br>oppre-<br>oppre-<br>oppre-<br>oppre-<br>oppre-<br>oppre-<br>oppre-<br>oppre-<br>oppre-<br>oppre-<br>oppre-<br>oppre-<br>oppre-<br>oppre-<br>oppre-<br>oppre-<br>oppre-<br>oppre-<br>oppre-<br>oppre-<br>oppre-<br>oppre-<br>oppre-<br>oppre-<br>oppre-<br>oppre-<br>oppre-<br>oppre-<br>oppre-<br>oppre-<br>oppre-<br>oppre-<br>oppre-<br>oppre-<br>oppre-<br>oppre-<br>oppre-<br>oppre-<br>oppre-<br>oppre-<br>oppre-<br>oppre-<br>oppre-<br>oppre-<br>oppre-<br>oppre-<br>oppre-<br>oppre-<br>oppre-<br>oppre-<br>oppre-<br>oppre-<br>oppre-<br>oppre-<br>oppre-<br>oppre-<br>oppre-<br>oppre-<br>oppre-<br>oppre-<br>oppre-<br>oppre-<br>oppre-<br>oppre-<br>oppre-<br>oppre-<br>oppre-<br>oppre-<br>oppre-<br>oppre-<br>oppre-<br>oppre-<br>oppre-<br>oppre-<br>oppre-<br>oppre-<br>oppre-<br>oppre-<br>oppre-<br>oppre-<br>oppre-<br>oppre-<br>oppre-<br>oppre-<br>oppre-<br>oppre-<br>oppre                                                                                                                                                                                                                                                                                                                                                                                                                                                                                                                                                                                                                                                                                                                                                                                                                                                                                                                                                                                                                                                                                                                                                                                                                                                                                                                                                                                                                                                                                                                                                                                                                                   | de a supply of powe<br>wered by one fastene<br>zastanie                                                                                                                                                                                                                                                                                                                                                                                                                                                                                                                                                                                                                                                                                                                                                                                                                                                                                                                                                                                                                                                                                                                                                                                                                                                                                                                                                                                                                                                                                                                                                                                                                                                                                                                                                                                                                                                                                                                                                                                                                                                                        | er to the LED strip.<br>er:                              |