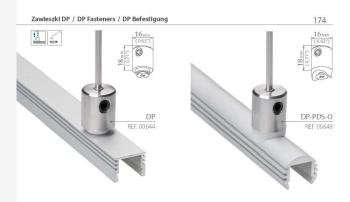

- PL Zawieszki służą do podwieszania i do podtrzymywania opraw zwiaszcza przy znacznej ich długości, aby zlikwidować zjawisko obwieszania się. Zawieszki mocowane są do profilu za pośrednictwem mocownika.
- EN Fasteners are used for the suspension and support of the fixtures, especially the long ones, in order to get rid of uneven suspension problems.

  Fasteners are mounted to the profile with a mounting bracket.
- DE Diese Befestigung wird verwendet, um die langen Elemente zu unterstützen und ein Durchblegen oder Aufschwingen zu unterbinden. Die Befestigung wird mit einer passenden Hälterung morkiert.