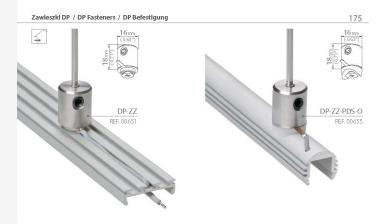

- Pl. Zawieczki zadlające ZZ dłużą do podwieszania i podrzzymywania profili, a jednocześnie do poprowadzenia zasilania paska LED.
  Zawieczki knoowane sądo pofilu za pośrednictwem mocownika
  Zawieczki knoikącasienia zawnetrzepo przenzoczne a gło poznoczeńsią prądu o rapięciu 12 124 V. Jedną zawieczkią zasilany jed jeden biegun pagłu.
  W tym przypadku prąd jednego bieguna płynie po wysięgniku mocowania.
- EN Electricity consluctive ZZ fasterers are designed for the suspension and support of the profiles, and also to supply power to the LED strip. Fasteners are mounted to the profile with a mounting backet. External electricity conductive Betterers are used for the transfer of power voltage of 12 and 24V. One side of the LED is powered by one fastener, in this case, electricity from one side of the LED flows along one arm.
- DE Die Verbindungselemente sind gleichzeitig Befestigung und Stromzuführung. Es werden zwei Befestigungen benötigt, um den Stromkreis zu schließen. Sie sind für eine Versorgungsspannung von 12V - 24V ausgelegt.

przewód łączący biegun pasła LEDz wysięgnikiem jest riewidoczny the cable connecting the LED strip with the arm is out-of-sight unsichtbare Kabelfuhrung

- Pl. Zawieszki zadlające 20 służą do podwieszania i podtrzymywania profili, a jednocześnie do poprowadzenia zasilania paska LED. Zawieszki moowane są do pofilu za podednictwem mocownika. Zawieszki funiącą zadlania wwenturzenog przesnoczenone są do przenoczena prądu o napięciu 12 i 24 V Jedną zawieszkią zasilany jest jeden biegun prądu. W tym przypadku prąd jednego bieguna płyrie po wysięgmiku mocowania.
- EN Electricity conductive ZO fasteners are designed for the suspension and support of the profiles, and also to provide a supply of power to the LED strip. Fasteners are mounted to the profile with a mounting bucklet internal electricity conductive fasteners are used for the transfer of power voltage of 12 and 24 V. One side of the LED is powered by one fastener. In this case, electricity from one side of the LED flows along one arm.
- DE Die ZO Befestigung ist gleichzeitig auch Stromzuführung.
  Die Befestigung wird mit den klammern ausgeführt.
  Die Spannungsverzogung erföllt, innerhalb der Halbeung.
  Eine Seite der Befestigung führt einen Pol der 12V oder 24V Versorgung zu den LEDs.