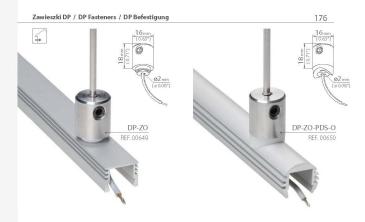

przewód łączący biegun pasła LEDz wysięgnikiem jest riewidoczny the cable connecting the LED strip with the arm is out-of-sight unsichtbare Kabelfuhrung

- Pl. Zawieszki zadlające 20 służą do podwieszania i podtrzymywania profili, a jednocześnie do poprowadzenia zasilania paska LED. Zawieszki moowane są do pofilu za podednictwem mocownika. Zawieszki funiącą zadlania wwenturzenog przesnoczenone są do przenoczena prądu o napięciu 12 i 24 V Jedną zawieszkią zasilany jest jeden biegun prądu. W tym przypadku prąd jednego bieguna płyrie po wysięgmiku mocowania.
- EN Electricity conductive ZO fasteners are designed for the suspension and support of the profiles, and also to provide a supply of power to the LED strip. Fasteners are mounted to the profile with a mounting bucklet internal electricity conductive fasteners are used for the transfer of power voltage of 12 and 24 V. One side of the LED is powered by one fastener. In this case, electricity from one side of the LED flows along one arm.
- DE Die ZO Befestigung ist gleichzeitig auch Stromzuführung.
  Die Befestigung wird mit den klammern ausgeführt.
  Die Spannungsverzogung erföllt, innerhalb der Halbeung.
  Eine Seite der Befestigung führt einen Pol der 12V oder 24V Versorgung zu den LEDs.

| zawieszka<br>fastener<br>Befestigung |                | dla profilu<br>for the profile<br>für folgende Profile | opis<br>description<br>Beschreibung                                                                        | zasilanie<br>input voltage<br>Spannung | numerartykułu<br>article number<br>Artikelnummer |
|--------------------------------------|----------------|--------------------------------------------------------|------------------------------------------------------------------------------------------------------------|----------------------------------------|--------------------------------------------------|
| •                                    | DP-MOC-ZO      | PDS 4-ALU<br>MICRO-ALU<br>TAMI                         |                                                                                                            | 12 V                                   | - 00646                                          |
| No.                                  | DP-MOC20       | PDS-O<br>REGULOR ZWK                                   | z mocownikiem z zasilaniem wewnętrznym  DP fasteners with a mounting bracket and internal supply  of power | 24 V                                   |                                                  |
| •                                    | DP-45-MOC-ZO   | 45-ALU                                                 | Befestigung mit einer Befestigungsklammer<br>und interner Stromversorgung                                  | 12 V                                   | - 00653                                          |
|                                      | DF *45 1010C20 | TAN-C5                                                 |                                                                                                            | 24 V                                   | — 00633                                          |