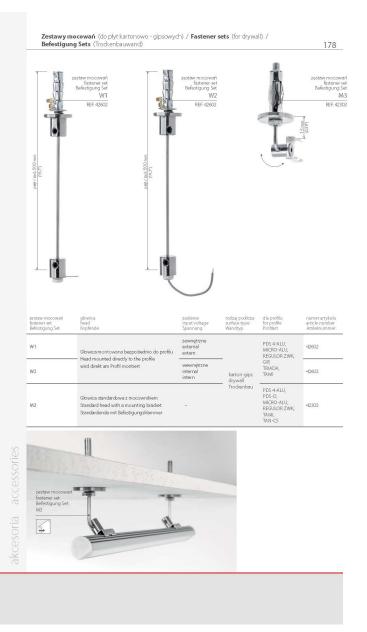

| zawieszka<br>fastener<br>Befestigung |           | dla profilu<br>for the profile<br>für folgende Profile | opis<br>description<br>Beschreibung                             | numer artykułu<br>article number<br>Artikelnummer |
|--------------------------------------|-----------|--------------------------------------------------------|-----------------------------------------------------------------|---------------------------------------------------|
|                                      | DP-MOC    | PDS 4-ALU<br>MICRO-ALU<br>TAMI<br>PDS-O<br>REGULOR ZWK | Zawieszki DP z mocownikiem DP fasteners with a mounting bracket | 00645                                             |
| d                                    | DP-45-MOC | 45-ALU<br>TAN-CS                                       | DP Befestigung mit passender Halterung                          | 00652                                             |

| zawieszka<br>fastener<br>Befestigung |             | dla profilu<br>for the profile<br>für folgende Profile | opis<br>description<br>Beschreibung                                                                   | zasilanie<br>input voltage<br>Spannung | numer artykulu<br>artic le number<br>Artikelnummer |
|--------------------------------------|-------------|--------------------------------------------------------|-------------------------------------------------------------------------------------------------------|----------------------------------------|----------------------------------------------------|
|                                      |             | PDS 4-ALU<br>MICRO-ALU                                 |                                                                                                       | 12 V                                   |                                                    |
| NE.                                  | >4MOG-ZZ    | TAMI<br>PDS-O<br>REGULOR ZWK                           | z mocownikiem, z zasilaniem zewnętrznym<br>DP fasteners with a mounting bracket                       | 24 V                                   | - 00647                                            |
|                                      | ·45-MOC-ZZ  | 45-ALU                                                 | and external supply of power<br>DP Befestigung mit einer Halteklammer<br>und externer Stromversorgung | 12 V                                   | - 00654                                            |
| NE.                                  | THO TWO CZZ | TAN-CS                                                 |                                                                                                       | 24 V                                   | - 0004                                             |

| zawieszka<br>fastener<br>Befestigung |                | dla profilu<br>for the profile<br>für folgende Profile | opis<br>description<br>Beschreibung                                                                        | zasilanie<br>input voltage<br>Spannung | numerartykułu<br>article number<br>Artikelnummer |
|--------------------------------------|----------------|--------------------------------------------------------|------------------------------------------------------------------------------------------------------------|----------------------------------------|--------------------------------------------------|
| •                                    | DP-MOC-ZO      | PDS 4-ALU<br>MICRO-ALU<br>TAMI                         |                                                                                                            | 12 V                                   | - 00646                                          |
| No.                                  | DP-MOC20       | PDS-O<br>REGULOR ZWK                                   | z mocownikiem z zasilaniem wewnętrznym  DP fasteners with a mounting bracket and internal supply  of power | 24 V                                   |                                                  |
| •                                    | DP-45-MOC-ZO   | 45-ALU                                                 | Befestigung mit einer Befestigungsklammer<br>und interner Stromversorgung                                  | 12 V                                   | - 00653                                          |
|                                      | DF *45 1010C20 | TAN-C5                                                 |                                                                                                            | 24 V                                   | — 00633                                          |