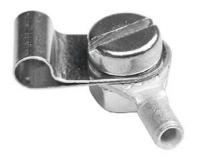

## 6mm connecting clamp – for power connections on the side of the fastener with a 6mm screw.

| Price         | 2.36 Euro |
|---------------|-----------|
| Availability  | Available |
| Shipping time | 4 days    |
| Number        | 817       |
| Manufacturer  | KLUS      |

## **Product description**

6mm connecting clamp - for power connections on the side of the fastener with a 6mm screw.

|                                                                                                                                                                                                                                                                                                                                                                                                                                                                                                                                                                                                                                                                                                                                                                                                                                                                                                                                                                                                                                                                                                                                                                                                                                                                                                                                                                                                                                                                                                                                                                                                                                                                                                                                                                                                                                                                                                                                                                                                                                                                                                                               |                                                                                                                                                                                 | 16                                            |
|-------------------------------------------------------------------------------------------------------------------------------------------------------------------------------------------------------------------------------------------------------------------------------------------------------------------------------------------------------------------------------------------------------------------------------------------------------------------------------------------------------------------------------------------------------------------------------------------------------------------------------------------------------------------------------------------------------------------------------------------------------------------------------------------------------------------------------------------------------------------------------------------------------------------------------------------------------------------------------------------------------------------------------------------------------------------------------------------------------------------------------------------------------------------------------------------------------------------------------------------------------------------------------------------------------------------------------------------------------------------------------------------------------------------------------------------------------------------------------------------------------------------------------------------------------------------------------------------------------------------------------------------------------------------------------------------------------------------------------------------------------------------------------------------------------------------------------------------------------------------------------------------------------------------------------------------------------------------------------------------------------------------------------------------------------------------------------------------------------------------------------|---------------------------------------------------------------------------------------------------------------------------------------------------------------------------------|-----------------------------------------------|
| awieszka wzdłużna<br>ongitudina i fastener<br>tromie i tende Längsbefest igung                                                                                                                                                                                                                                                                                                                                                                                                                                                                                                                                                                                                                                                                                                                                                                                                                                                                                                                                                                                                                                                                                                                                                                                                                                                                                                                                                                                                                                                                                                                                                                                                                                                                                                                                                                                                                                                                                                                                                                                                                                                | opis<br>description<br>Beschreibung                                                                                                                                             | numer artyku<br>article numbe<br>Artikelnumme |
| 12WH                                                                                                                                                                                                                                                                                                                                                                                                                                                                                                                                                                                                                                                                                                                                                                                                                                                                                                                                                                                                                                                                                                                                                                                                                                                                                                                                                                                                                                                                                                                                                                                                                                                                                                                                                                                                                                                                                                                                                                                                                                                                                                                          | zawieziła wzoluzna do płyt lartonowo-gipsowych, zasilająca<br>longitudi nal conductive fastener for drywall cellings<br>Spannungsfühlende Längsbefestigung für Tiockenbaudecken | 42552                                         |
| 1 0                                                                                                                                                                                                                                                                                                                                                                                                                                                                                                                                                                                                                                                                                                                                                                                                                                                                                                                                                                                                                                                                                                                                                                                                                                                                                                                                                                                                                                                                                                                                                                                                                                                                                                                                                                                                                                                                                                                                                                                                                                                                                                                           | zawiezika wzdłużna do płyt lartonowo-głptowych<br>longtudinał Fastener for drywall ceillings<br>Langsbefestigung für Trocienbaudecken                                           | 1559                                          |
| LINE TO THE STATE OF THE STATE | zawierzka wzolużna do muru, zaslająca<br>longitud nał conductive fastener for walls<br>Spannungsfühlende Längsbefestigung für Ticckerbauwände                                   | 00093                                         |
| rawieszka poprzeczna<br>ra nsverse fastener<br>stromleitende Querbefestigung                                                                                                                                                                                                                                                                                                                                                                                                                                                                                                                                                                                                                                                                                                                                                                                                                                                                                                                                                                                                                                                                                                                                                                                                                                                                                                                                                                                                                                                                                                                                                                                                                                                                                                                                                                                                                                                                                                                                                                                                                                                  | apis<br>description<br>Beschreibung                                                                                                                                             | numer artyku<br>article numbe<br>Artikelnumme |
| The second second                                                                                                                                                                                                                                                                                                                                                                                                                                                                                                                                                                                                                                                                                                                                                                                                                                                                                                                                                                                                                                                                                                                                                                                                                                                                                                                                                                                                                                                                                                                                                                                                                                                                                                                                                                                                                                                                                                                                                                                                                                                                                                             | zawieszka poprzeczna do płyt kartonowo-gipsowych, zasiająca<br>transverse conductive fasterier for dyswall ceilings<br>sparnungsführende Querbefestigung für Trodienbaudecken   | 42553                                         |
| T-                                                                                                                                                                                                                                                                                                                                                                                                                                                                                                                                                                                                                                                                                                                                                                                                                                                                                                                                                                                                                                                                                                                                                                                                                                                                                                                                                                                                                                                                                                                                                                                                                                                                                                                                                                                                                                                                                                                                                                                                                                                                                                                            | zawieszka poprzeczna do płyt katonowo-gipsowych<br>transierse Rastener for drywall ceilings<br>Querbefestigung für Trodienbaudecken                                             | 42551                                         |
| ZYE TO                                                                                                                                                                                                                                                                                                                                                                                                                                                                                                                                                                                                                                                                                                                                                                                                                                                                                                                                                                                                                                                                                                                                                                                                                                                                                                                                                                                                                                                                                                                                                                                                                                                                                                                                                                                                                                                                                                                                                                                                                                                                                                                        | zawieszka poprzeczna do muru, zasilsjąca<br>conductive fastenier for walls<br>spannungsführende Quesbefestigung für Trockenbauwände                                             | 00097                                         |
|                                                                                                                                                                                                                                                                                                                                                                                                                                                                                                                                                                                                                                                                                                                                                                                                                                                                                                                                                                                                                                                                                                                                                                                                                                                                                                                                                                                                                                                                                                                                                                                                                                                                                                                                                                                                                                                                                                                                                                                                                                                                                                                               | prety lub links (stalowe, mosiężne) lodoro wies otwel, funció stale aus staliola into der Messing                                                                               | ₩ 8                                           |
| 12V4<br>24V<br>PL Zawieszka zadlająca um<br>bieguna prądowego prz<br>do drugiej strony pyty,                                                                                                                                                                                                                                                                                                                                                                                                                                                                                                                                                                                                                                                                                                                                                                                                                                                                                                                                                                                                                                                                                                                                                                                                                                                                                                                                                                                                                                                                                                                                                                                                                                                                                                                                                                                                                                                                                                                                                                                                                                  | ewodem, w sytuacji gdy nie ma dostępu                                                                                                                                           | 0                                             |
| EN Conductive fastener whi                                                                                                                                                                                                                                                                                                                                                                                                                                                                                                                                                                                                                                                                                                                                                                                                                                                                                                                                                                                                                                                                                                                                                                                                                                                                                                                                                                                                                                                                                                                                                                                                                                                                                                                                                                                                                                                                                                                                                                                                                                                                                                    | ch allows for the connection of the power is no access to the other side of the board                                                                                           |                                               |
| DE Stromzuführung über di                                                                                                                                                                                                                                                                                                                                                                                                                                                                                                                                                                                                                                                                                                                                                                                                                                                                                                                                                                                                                                                                                                                                                                                                                                                                                                                                                                                                                                                                                                                                                                                                                                                                                                                                                                                                                                                                                                                                                                                                                                                                                                     |                                                                                                                                                                                 |                                               |