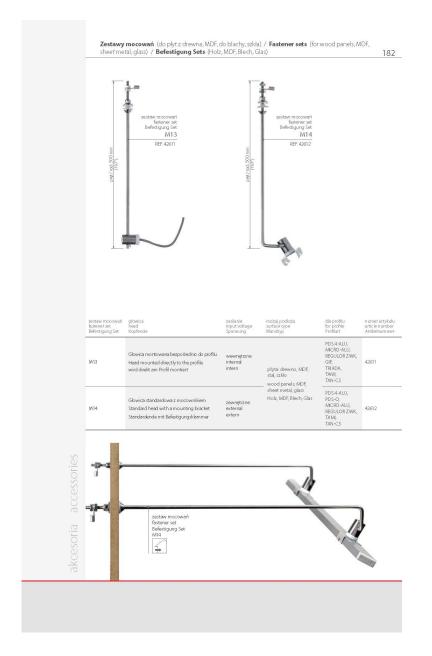

- PL Zawieszki służą do podwieszania i do podtrzymywania opraw zwiaszcza przy znacznej ich długości, aby zlikwidować zjawisko obwieszania się. Zawieszki mocowane są do profilu za pośrednictwem mocownika.
- EN Fasteners are used for the suspension and support of the fixtures, especially the long ones, in order to get rid of uneven suspension problems.

  Fasteners are mounted to the profile with a mounting bracket.
- DE Diese Befestigung wird verwendet, um die langen Elemente zu unterstützen und ein Durchblegen oder Aufschwingen zu unterbinden. Die Befestigung wird mit einer passenden Hälterung morkiert.

- EN Fasteners are used for the suspension and support of the fixtures, especially the long ones, in order to get of rid of uneven suspension problems. Fasteners are mounted directly to the profile with a counter sunk sciew.