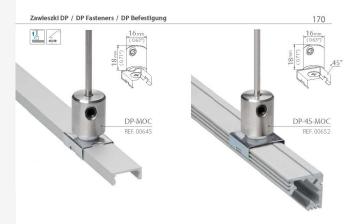

| zawieszka<br>fastener<br>Befestigung |           | dla profilu<br>for the profile<br>für folgende Profile | opis<br>description<br>Beschreibung                             | numer artykułu<br>article number<br>Artikelnummer |
|--------------------------------------|-----------|--------------------------------------------------------|-----------------------------------------------------------------|---------------------------------------------------|
|                                      | DP-MOC    | PDS 4-ALU<br>MICRO-ALU<br>TAMI<br>PDS-O<br>REGULOR ZWK | Zawieszki DP z mocownikiem DP fasteners with a mounting bracket | 00645                                             |
| d                                    | DP-45-MOC | 45-ALU<br>TAN-CS                                       | DP Befestigung mit passender Halterung                          | 00652                                             |