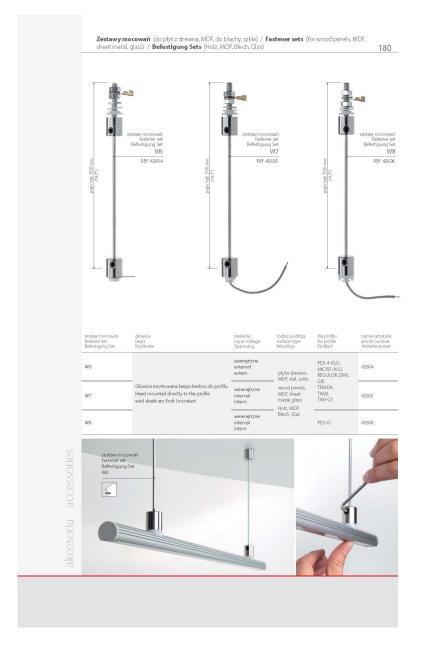

## **Product description**

6mm connecting clamp - for power connections on the side of the fastener with a 6mm screw.

|                                                                                                                                                                                                                                                                                                                                                                                                                                                                                                                                                                                                                                                                                                                                                                                                                                                                                                                                                                                                                                                                                                                                                                                                                                                                                                                                                                                                                                                                                                                                                                                                                                                                                                                                                                                                                                                                                                                                                                                                                                                                                                                               |                                                                                                                                                                                 | 16                                            |
|-------------------------------------------------------------------------------------------------------------------------------------------------------------------------------------------------------------------------------------------------------------------------------------------------------------------------------------------------------------------------------------------------------------------------------------------------------------------------------------------------------------------------------------------------------------------------------------------------------------------------------------------------------------------------------------------------------------------------------------------------------------------------------------------------------------------------------------------------------------------------------------------------------------------------------------------------------------------------------------------------------------------------------------------------------------------------------------------------------------------------------------------------------------------------------------------------------------------------------------------------------------------------------------------------------------------------------------------------------------------------------------------------------------------------------------------------------------------------------------------------------------------------------------------------------------------------------------------------------------------------------------------------------------------------------------------------------------------------------------------------------------------------------------------------------------------------------------------------------------------------------------------------------------------------------------------------------------------------------------------------------------------------------------------------------------------------------------------------------------------------------|---------------------------------------------------------------------------------------------------------------------------------------------------------------------------------|-----------------------------------------------|
| awieszka wzdłużna<br>ongitudina i fastener<br>tromie i tende Längsbefest igung                                                                                                                                                                                                                                                                                                                                                                                                                                                                                                                                                                                                                                                                                                                                                                                                                                                                                                                                                                                                                                                                                                                                                                                                                                                                                                                                                                                                                                                                                                                                                                                                                                                                                                                                                                                                                                                                                                                                                                                                                                                | opis<br>description<br>Beschreibung                                                                                                                                             | numer artyku<br>article numbe<br>Artikelnumme |
| 12WH                                                                                                                                                                                                                                                                                                                                                                                                                                                                                                                                                                                                                                                                                                                                                                                                                                                                                                                                                                                                                                                                                                                                                                                                                                                                                                                                                                                                                                                                                                                                                                                                                                                                                                                                                                                                                                                                                                                                                                                                                                                                                                                          | zawieziła wzoluzna do płyt lartonowo-gipsowych, zasilająca<br>longitudi nal conductive fastener for drywall cellings<br>Spannungsfühlende Längsbefestigung für Tiockenbaudecken | 42552                                         |
| 1 0                                                                                                                                                                                                                                                                                                                                                                                                                                                                                                                                                                                                                                                                                                                                                                                                                                                                                                                                                                                                                                                                                                                                                                                                                                                                                                                                                                                                                                                                                                                                                                                                                                                                                                                                                                                                                                                                                                                                                                                                                                                                                                                           | zawiezika wzdłużna do płyt lartonowo-głptowych<br>longtudinał Fastener for drywall ceillings<br>Langsbefestigung für Trocienbaudecken                                           | 1559                                          |
| LINE TO THE STATE OF THE STATE | zawierzka wzolużna do muru, zaslająca<br>longitud nał conductive fastener for walls<br>Spannungsfühlende Längsbefestigung für Ticckerbauwände                                   | 00093                                         |
| rawieszka poprzeczna<br>ra nsverse fastener<br>stromleitende Querbefestigung                                                                                                                                                                                                                                                                                                                                                                                                                                                                                                                                                                                                                                                                                                                                                                                                                                                                                                                                                                                                                                                                                                                                                                                                                                                                                                                                                                                                                                                                                                                                                                                                                                                                                                                                                                                                                                                                                                                                                                                                                                                  | apis<br>description<br>Beschreibung                                                                                                                                             | numer artyku<br>article numbe<br>Artikelnumme |
| The second second                                                                                                                                                                                                                                                                                                                                                                                                                                                                                                                                                                                                                                                                                                                                                                                                                                                                                                                                                                                                                                                                                                                                                                                                                                                                                                                                                                                                                                                                                                                                                                                                                                                                                                                                                                                                                                                                                                                                                                                                                                                                                                             | zawieszka poprzeczna do płyt kartonowo-gipsowych, zasiająca<br>transverse conductive fasterier for dyswall ceilings<br>sparnungsführende Querbefestigung für Trodienbaudecken   | 42553                                         |
| T-                                                                                                                                                                                                                                                                                                                                                                                                                                                                                                                                                                                                                                                                                                                                                                                                                                                                                                                                                                                                                                                                                                                                                                                                                                                                                                                                                                                                                                                                                                                                                                                                                                                                                                                                                                                                                                                                                                                                                                                                                                                                                                                            | zawieszka poprzeczna do płyt katonowo-gipsowych<br>transierse Rastener for drywall ceilings<br>Querbefestigung für Trodienbaudecken                                             | 42551                                         |
| ZYE TO                                                                                                                                                                                                                                                                                                                                                                                                                                                                                                                                                                                                                                                                                                                                                                                                                                                                                                                                                                                                                                                                                                                                                                                                                                                                                                                                                                                                                                                                                                                                                                                                                                                                                                                                                                                                                                                                                                                                                                                                                                                                                                                        | zawieszka poprzeczna do muru, zasilsjąca<br>conductive fastenier for walls<br>spannungsführende Quesbefestigung für Trockenbauwände                                             | 00097                                         |
|                                                                                                                                                                                                                                                                                                                                                                                                                                                                                                                                                                                                                                                                                                                                                                                                                                                                                                                                                                                                                                                                                                                                                                                                                                                                                                                                                                                                                                                                                                                                                                                                                                                                                                                                                                                                                                                                                                                                                                                                                                                                                                                               | prety lub links (stalowe, mosiężne) lodoro wies otwel, funció stale aus staliola into der Messing                                                                               | ₩ 8                                           |
| 12V4<br>24V<br>PL Zawieszka zadlająca um<br>bieguna prądowego prz<br>do drugiej strony pyty,                                                                                                                                                                                                                                                                                                                                                                                                                                                                                                                                                                                                                                                                                                                                                                                                                                                                                                                                                                                                                                                                                                                                                                                                                                                                                                                                                                                                                                                                                                                                                                                                                                                                                                                                                                                                                                                                                                                                                                                                                                  | ewodem, w sytuacji gdy nie ma dostępu                                                                                                                                           | 0                                             |
| EN Conductive fastener whi                                                                                                                                                                                                                                                                                                                                                                                                                                                                                                                                                                                                                                                                                                                                                                                                                                                                                                                                                                                                                                                                                                                                                                                                                                                                                                                                                                                                                                                                                                                                                                                                                                                                                                                                                                                                                                                                                                                                                                                                                                                                                                    | ch allows for the connection of the power is no access to the other side of the board                                                                                           |                                               |
| DE Stromzuführung über di                                                                                                                                                                                                                                                                                                                                                                                                                                                                                                                                                                                                                                                                                                                                                                                                                                                                                                                                                                                                                                                                                                                                                                                                                                                                                                                                                                                                                                                                                                                                                                                                                                                                                                                                                                                                                                                                                                                                                                                                                                                                                                     |                                                                                                                                                                                 |                                               |

| 49, wzdłużna<br>ner, longitudina l<br>ngsbefestigung                                                              | opis<br>description<br>Beschreibung                                                                                                                                                                                                                                                                                                                                                                                                                                                                                                                                                                                                                                                                                                                                                                                                                                                                                                                                                                                                                                                                                                                                                                                                                                                                                                                                                                                                                                                                                                                                                                                                                                                                                                                                                                                                                                                                                                                                                                                                                                                                                           | numer artykulu<br>article number<br>Artikelnummer                                                                                                                                                                                                                                                                                                                                                                                                                                                                                                                                                                                                                                                                                                                                                                                                                                                                                                                                                                                                                                                                                                                                                                                                                                                                                                                                                                                                                                                                                                                                                                                                                                                                                                                                                                    |
|-------------------------------------------------------------------------------------------------------------------|-------------------------------------------------------------------------------------------------------------------------------------------------------------------------------------------------------------------------------------------------------------------------------------------------------------------------------------------------------------------------------------------------------------------------------------------------------------------------------------------------------------------------------------------------------------------------------------------------------------------------------------------------------------------------------------------------------------------------------------------------------------------------------------------------------------------------------------------------------------------------------------------------------------------------------------------------------------------------------------------------------------------------------------------------------------------------------------------------------------------------------------------------------------------------------------------------------------------------------------------------------------------------------------------------------------------------------------------------------------------------------------------------------------------------------------------------------------------------------------------------------------------------------------------------------------------------------------------------------------------------------------------------------------------------------------------------------------------------------------------------------------------------------------------------------------------------------------------------------------------------------------------------------------------------------------------------------------------------------------------------------------------------------------------------------------------------------------------------------------------------------|----------------------------------------------------------------------------------------------------------------------------------------------------------------------------------------------------------------------------------------------------------------------------------------------------------------------------------------------------------------------------------------------------------------------------------------------------------------------------------------------------------------------------------------------------------------------------------------------------------------------------------------------------------------------------------------------------------------------------------------------------------------------------------------------------------------------------------------------------------------------------------------------------------------------------------------------------------------------------------------------------------------------------------------------------------------------------------------------------------------------------------------------------------------------------------------------------------------------------------------------------------------------------------------------------------------------------------------------------------------------------------------------------------------------------------------------------------------------------------------------------------------------------------------------------------------------------------------------------------------------------------------------------------------------------------------------------------------------------------------------------------------------------------------------------------------------|
|                                                                                                                   | zawieska wzdłużna do płyt kartonowo-gipsowych zasilająca<br>Jongitudinal conductive fastener for drywall cellings<br>Spannungsführende Längsbefestigung für Troclenbaudecken                                                                                                                                                                                                                                                                                                                                                                                                                                                                                                                                                                                                                                                                                                                                                                                                                                                                                                                                                                                                                                                                                                                                                                                                                                                                                                                                                                                                                                                                                                                                                                                                                                                                                                                                                                                                                                                                                                                                                  | 42555                                                                                                                                                                                                                                                                                                                                                                                                                                                                                                                                                                                                                                                                                                                                                                                                                                                                                                                                                                                                                                                                                                                                                                                                                                                                                                                                                                                                                                                                                                                                                                                                                                                                                                                                                                                                                |
| A TIM                                                                                                             | zawie ska wzdikina do murų zasilająca<br>longitudinal conductive fastener for walls<br>Spannungsführende Längsbefestigung für Wände (Beton Ziegel)                                                                                                                                                                                                                                                                                                                                                                                                                                                                                                                                                                                                                                                                                                                                                                                                                                                                                                                                                                                                                                                                                                                                                                                                                                                                                                                                                                                                                                                                                                                                                                                                                                                                                                                                                                                                                                                                                                                                                                            | 42556                                                                                                                                                                                                                                                                                                                                                                                                                                                                                                                                                                                                                                                                                                                                                                                                                                                                                                                                                                                                                                                                                                                                                                                                                                                                                                                                                                                                                                                                                                                                                                                                                                                                                                                                                                                                                |
| 49, popræczna<br>ner, transverse<br>ierbefestigung                                                                | opis<br>description<br>beschiebung                                                                                                                                                                                                                                                                                                                                                                                                                                                                                                                                                                                                                                                                                                                                                                                                                                                                                                                                                                                                                                                                                                                                                                                                                                                                                                                                                                                                                                                                                                                                                                                                                                                                                                                                                                                                                                                                                                                                                                                                                                                                                            | numer artykulu<br>article number<br>Artikelnummer                                                                                                                                                                                                                                                                                                                                                                                                                                                                                                                                                                                                                                                                                                                                                                                                                                                                                                                                                                                                                                                                                                                                                                                                                                                                                                                                                                                                                                                                                                                                                                                                                                                                                                                                                                    |
|                                                                                                                   | zawie ska poprzeczna do płyt kartonowo-gipsowych, zarikijąca<br>transverse conductive fistiener for drywall ceilings<br>Spannung rfuhende Querbefestigung für Trockenbaudecken                                                                                                                                                                                                                                                                                                                                                                                                                                                                                                                                                                                                                                                                                                                                                                                                                                                                                                                                                                                                                                                                                                                                                                                                                                                                                                                                                                                                                                                                                                                                                                                                                                                                                                                                                                                                                                                                                                                                                | 42557                                                                                                                                                                                                                                                                                                                                                                                                                                                                                                                                                                                                                                                                                                                                                                                                                                                                                                                                                                                                                                                                                                                                                                                                                                                                                                                                                                                                                                                                                                                                                                                                                                                                                                                                                                                                                |
| A Training                                                                                                        | zawiecka poprzecznado m uru, zasilająca<br>transverse conductive fastener for walls<br>Spannungsführende Querbefestigung für Wände (Beton-Ziegel)                                                                                                                                                                                                                                                                                                                                                                                                                                                                                                                                                                                                                                                                                                                                                                                                                                                                                                                                                                                                                                                                                                                                                                                                                                                                                                                                                                                                                                                                                                                                                                                                                                                                                                                                                                                                                                                                                                                                                                             | 42558                                                                                                                                                                                                                                                                                                                                                                                                                                                                                                                                                                                                                                                                                                                                                                                                                                                                                                                                                                                                                                                                                                                                                                                                                                                                                                                                                                                                                                                                                                                                                                                                                                                                                                                                                                                                                |
| opis<br>description<br>Beschreibung                                                                               | numer artyfulu<br>attick number<br>Arthelmumor                                                                                                                                                                                                                                                                                                                                                                                                                                                                                                                                                                                                                                                                                                                                                                                                                                                                                                                                                                                                                                                                                                                                                                                                                                                                                                                                                                                                                                                                                                                                                                                                                                                                                                                                                                                                                                                                                                                                                                                                                                                                                |                                                                                                                                                                                                                                                                                                                                                                                                                                                                                                                                                                                                                                                                                                                                                                                                                                                                                                                                                                                                                                                                                                                                                                                                                                                                                                                                                                                                                                                                                                                                                                                                                                                                                                                                                                                                                      |
| zawieszka wzdłużna do blatu<br>longitudinal fastener<br>for countertops<br>Längsbefestigung<br>für Arbeitsplatten | 1524                                                                                                                                                                                                                                                                                                                                                                                                                                                                                                                                                                                                                                                                                                                                                                                                                                                                                                                                                                                                                                                                                                                                                                                                                                                                                                                                                                                                                                                                                                                                                                                                                                                                                                                                                                                                                                                                                                                                                                                                                                                                                                                          |                                                                                                                                                                                                                                                                                                                                                                                                                                                                                                                                                                                                                                                                                                                                                                                                                                                                                                                                                                                                                                                                                                                                                                                                                                                                                                                                                                                                                                                                                                                                                                                                                                                                                                                                                                                                                      |
| zawieszka poprzeczna do blatu<br>transwerse fastener<br>for countertops<br>Quesbefestigung<br>für Arbeitsplatten  | 00037                                                                                                                                                                                                                                                                                                                                                                                                                                                                                                                                                                                                                                                                                                                                                                                                                                                                                                                                                                                                                                                                                                                                                                                                                                                                                                                                                                                                                                                                                                                                                                                                                                                                                                                                                                                                                                                                                                                                                                                                                                                                                                                         | EF. 1524                                                                                                                                                                                                                                                                                                                                                                                                                                                                                                                                                                                                                                                                                                                                                                                                                                                                                                                                                                                                                                                                                                                                                                                                                                                                                                                                                                                                                                                                                                                                                                                                                                                                                                                                                                                                             |
|                                                                                                                   | ee, jong tudinal agsteriotistig und gesteriotistig und gesteriotistica de gesterio de | et, constitutional geseroteigung  zawieszka wzdłużna do płyt kartonowo-gi psowych, zasilojąca longitudinał conductive fastereer for drywall cellings Spannungsführende Längsbefestigung für Trockenbaudecken  zawieszka wzdłużna do muriu, zasilojąca longitudinał conductive fastereer for walis Spannungsführende Längsbefestigung für Wande (Beton-Ziegel)  de poprzeczna do płyt kartonowo-gipsowych, zasilojąca longitudinał conductive fastereer for walis Spannungsführende Längsbefestigung für Wande (Beton-Ziegel)  zawieszka poprzeczna do płyt kartonowo-gipsowych, zasilojąca transverse conductive fastereer for dywall cellings Spannungsführende Querbefestigung für Trockenbaudecken  zawieszka poprzeczna do płyt kartonowo-gipsowych, zasilojąca transverse conductive fasterer for walis Spannungsführende Querbefestigung für Trockenbaudecken  zawieszka poprzeczna do przeczna do płyt kartonowo-gipsowych, zasilojąca transverse conductive fasterer for walis Spannungsführende Querbefestigung für Wände (Beton-Ziegel)  zawieszka wzdłużna do blatu longitudinał fasterer for courterbos Längsbefestigung für Arbeitsplatten  zawieszka poprzeczna do blatu transverse conductive fasterer for walis spannungsführende Querbefestigung für Wände (Beton-Ziegel)  zawieszka poprzeczna do blatu transverse conductive fasterer for walis spannungsführende Querbefestigung für Wände (Beton-Ziegel)  Zawieszka poprzeczna do blatu transverse conductive fasterer for walis spannungsführende Querbefestigung für Arbeitsplatten  zawieszka poprzeczna do blatu transverse conductive fasterer for walis spannungsführende Querbefestigung für Arbeitsplatten  zawieszka poprzeczna do blatu transverse conductive fasterer for walis spannungsführende Querbefestigung für Arbeitsplatten |