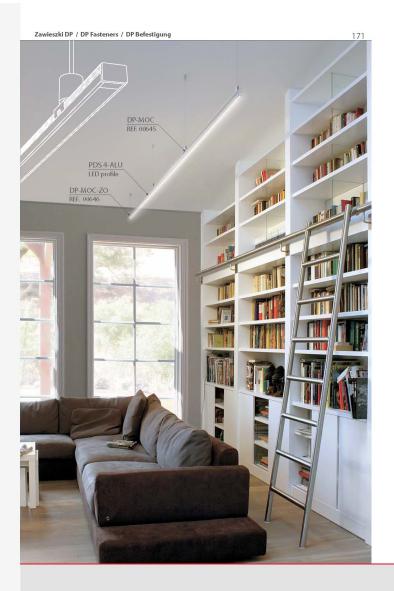

| zawieszka<br>fastener<br>Befestigung |           | dla profilu<br>for the profile<br>für folgende Profile | opis<br>description<br>Beschreibung                             | numer artykułu<br>article number<br>Artikelnummer |
|--------------------------------------|-----------|--------------------------------------------------------|-----------------------------------------------------------------|---------------------------------------------------|
|                                      | DP-MOC    | PDS 4-ALU<br>MICRO-ALU<br>TAMI<br>PDS-O<br>REGULOR ZWK | Zawieszki DP z mocownikiem DP fasteners with a mounting bracket | 00645                                             |
| d                                    | DP-45-MOC | 45-ALU<br>TAN-CS                                       | DP Befestigung mit passender Halterung                          | 00652                                             |