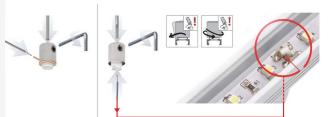

ED strips for the profiles with such fasteners should be mounted to the extrusion strip for the mounting screws have been screwed in Fasteners with a mounting bracket do not need to how the holes dilled in the profile and their position on the profile is free. While applying these fasteners; the LED strip can be fixed within the profile at any time.
- DE Die Befertigung ohne Befertigungsklammern erfordet geeignete Löcher für die Schnube. Die Position muss vorher genau ausgemessen werden. Die LED Bander vollten eist nach der Wontage des betreffenden Profi Isangebracht werden. Bei Leuchten mit Beferstigungsklammern brauchen leine Löcher in die Profi legebohrt werden und die Lage auf dem Profi I ist fliewisel. Bei dieser Beferstigungsant aum das LED Band jederast im Profi I monitert werden.



lutowane połączenie przewodu z łącznikiem zawieszki sokiered connection of the cable and the fastener connector Lötwerbindung des Kabels und der Befestigungsverbinder

sposób podiączenia jednego z biegunów pasła LED przyzastosowaniu zawiestki typu 20 example of the connection of one of the LED strip poles with the use of a ZO fastener Berspiel für die Verbindung eines LED Band Poles mit Hilfe der 20 Befestigung



pizyliad lączenia opraw i podwieszenia ich za połednictwem zawieski DP-MOC example of connecting futures and suspending them with the use of a DP-MOC fastener Beispel einer Verbridung zweier Frofile unter Verwendung einer DP-MOC Beitsgung 177

Mocownik zawieszki podtrzymuje obydwie oprawy, osłonia biegnie przełotowo przez miejsze ich styku, zespałając je. Ten sposób pozwala na