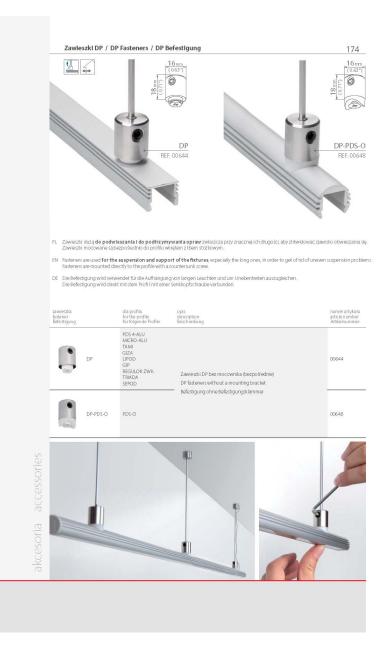

| er to the LED strip.<br>er:                              |







|                                                                                                                                                                                                                                                                                                                                                             | DP-Z<br>FEF.006                                                                                                                                                                                                                                                                                                   |