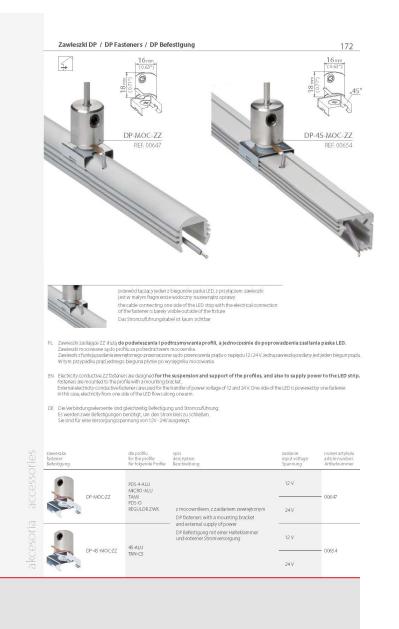

| 1524                                                                                                                                                                            |                                                   |



-st

zawieszka poprzeczn transverse fastener for countertops Querbefestigung für Arbeitsplatten do blatu

00037

















|