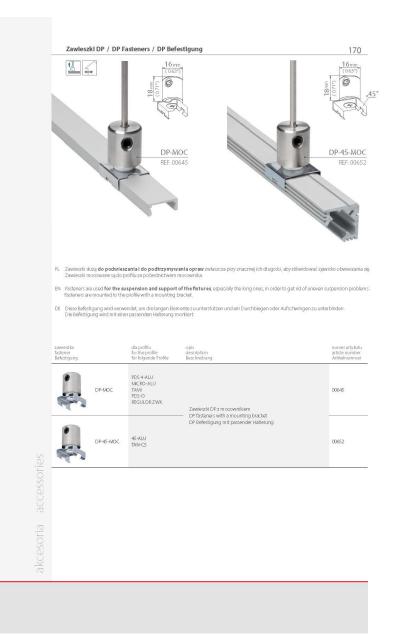

| 1524                                                                                                                                                                            |                                                   |



-st

zawieszka poprzeczn transverse fastener for countertops Querbefestigung für Arbeitsplatten do blatu

00037

















|