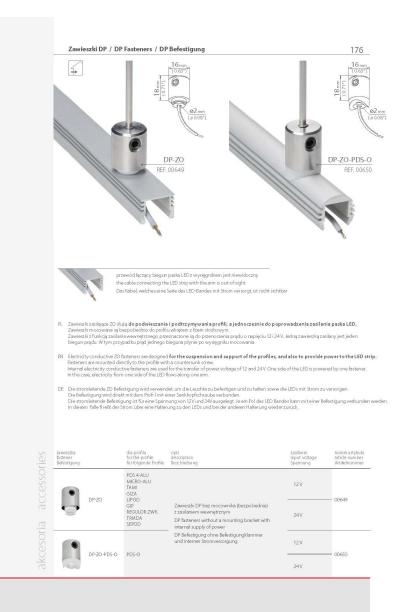

|







## Zawleszki DP / DP Fasteners / DP Befestigung

Uwagi montażowe / Assembly remarks / Montagebernerkungen

- PL Zawieszki bez mocownika wymagają wykonania odpowiednich nawiercen dla posadowienia śruby. Te miejsca trzeba wcześnie precyzyjnie przewadzieć, so one uzdeźnione od długości modułów pasków LED Paski LED ob potful z tymi zawieszkami nakeży wkiejać po wkrąceniu stub moujących zawieszki z nocomiliem nie wymagają wykonywania wierschł profilu, iu miejscowienie na nim jest dowolne. Przy zatosowaniu tych zawieszki zmocimiem nie wymaga do potful z dowolnem momencie.
- EN Fasteners without a mounting bracket require suitable holes for the fitting of the screw. Their position should be accurately calculated beforehand; they depend on the length of the LED strips for the profiles with suc