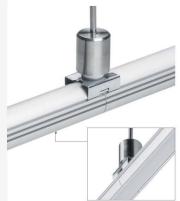

-st

zawieszka poprzeczn transverse fastener for countertops Querbefestigung für Arbeitsplatten do blatu

00037

|                                                                                                                                                                                                                                                                                                                                                                                                                                                                                                                                                                                                                                                                                                                                                                                                                                                                                                                                                                                                                                                                                                                                                                                                                                                                                                                                                                                                                                                                                                                                                                                                                                                                                                                                                                                                                                                                                                                                                                                                                                                                                                                                                                                                                                                              |                                                                                                                                                                                                                                           | <u>6 mm</u><br><u>0637</u><br><u>077</u><br><u>077</u><br><u>077</u><br><u>077</u><br><u>077</u><br><u>077</u><br><u>077</u><br><u>077</u><br><u>077</u><br><u>077</u><br><u>077</u><br><u>077</u><br><u>077</u><br><u>077</u><br><u>077</u><br><u>077</u><br><u>077</u><br><u>077</u><br><u>077</u><br><u>077</u><br><u>077</u><br><u>077</u><br><u>077</u><br><u>077</u><br><u>077</u><br><u>077</u><br><u>077</u><br><u>077</u><br><u>077</u><br><u>077</u><br><u>077</u><br><u>077</u><br><u>077</u><br><u>077</u><br><u>077</u><br><u>077</u><br><u>077</u><br><u>077</u><br><u>077</u><br><u>077</u><br><u>077</u><br><u>077</u><br><u>077</u><br><u>077</u><br><u>077</u><br><u>077</u><br><u>077</u><br><u>077</u><br><u>077</u><br><u>077</u><br><u>077</u><br><u>077</u><br><u>077</u><br><u>077</u><br><u>077</u><br><u>077</u><br><u>077</u><br><u>077</u><br><u>077</u><br><u>077</u><br><u>077</u><br><u>077</u><br><u>077</u><br><u>077</u><br><u>077</u><br><u>077</u><br><u>077</u><br><u>077</u><br><u>077</u><br><u>077</u><br><u>077</u><br><u>077</u><br><u>077</u><br><u>077</u><br><u>077</u><br><u>077</u><br><u>077</u><br><u>077</u><br><u>077</u><br><u>077</u><br><u>077</u><br><u>077</u><br><u>077</u><br><u>077</u><br><u>077</u><br><u>077</u><br><u>077</u><br><u>077</u><br><u>077</u><br><u>077</u><br><u>077</u><br><u>077</u><br><u>077</u><br><u>077</u><br><u>077</u><br><u>077</u><br><u>077</u><br><u>077</u><br><u>077</u><br><u>077</u><br><u>077</u><br><u>077</u><br><u>077</u><br><u>077</u><br><u>077</u><br><u>077</u><br><u>077</u><br><u>077</u><br><u>077</u><br><u>077</u><br><u>077</u><br><u>077</u><br><u>077</u><br><u>077</u><br><u>077</u><br><u>077</u><br><u>077</u><br><u>077</u><br><u>077</u><br><u>077</u><br><u>077</u><br><u>077</u><br><u>077</u><br><u>077</u><br><u>077</u><br><u>077</u><br><u>077</u><br><u>077</u><br><u>077</u><br><u>077</u><br><u>077</u><br><u>077</u><br><u>077</u><br><u>077</u><br><u>077</u><br><u>077</u><br><u>077</u><br><u>077</u><br><u>077</u><br><u>077</u><br><u>077</u><br><u>077</u><br><u>077</u><br><u>077</u><br><u>077</u><br><u>077</u><br><u>077</u><br><u>077</u><br><u>077</u><br><u>077</u><br><u>077</u><br><u>077</u><br><u>077</u><br><u>077</u><br><u>077</u><br><u>077</u><br><u>077</u><br><u>077</u><br><u>077</u><br><u>077</u><br><u>077</u><br><u>077</u><br><u>077</u><br><u>077</u><br><u>077</u><br><u>077</u><br><u>077</u><br><u>077</u><br><u>077</u><br><u>077</u><br><u>077</u><br><u>077</u><br><u>077</u><br><u>077</u><br><u>077</u><br><u>077</u><br><u>077</u><br><u>077</u><br><u>077</u><br><u>077</u><br><u>077</u><br><u>077</u><br><u>077</u><br><u>077</u><br><u>077</u><br><u>077</u><br><u>077</u><br><u>077</u><br><u>077</u><br><u>077</u><br><u>077</u><br><u>077</u><br><u>077</u><br><u>077</u><br><u>077</u><br><u>077</u><br><u>077</u><br><u>077</u><br><u>077</u><br><u>077</u><br><u>077</u><br><u>077</u><br><u>077</u><br><u>077</u><br><u>077</u><br><u>077</u><br><u>077</u><br><u>077</u><br><u>077</u><br><u>077</u><br><u>077</u><br><u>077</u><br><u>077</u><br><u>077</u><br><u>077</u><br><u>077</u><br><u>077</u> <u>077</u><br><u>077</u><br><u>077</u><br><u>077</u><br><u>077</u><br><u>077</u><br><u>077</u><br><u>077</u><br><u>077</u><br><u>077</u><br><u>077</u><br><u>077</u><br><u>077</u><br><u>077</u><br><u>077</u><br><u>077</u><br><u>077</u><br><u>077</u><br><u>077</u><br><u>077</u><br><u>077</u><br><u>077</u><br><u>077</u><br><u>077</u><br><u>077</u><br><u>077</u><br><u>077</u><br><u>077</u><br><u>077</u><br><u>077</u><br><u>077</u><br><u>077</u><br><u>077</u><br><u>077</u><br><u>077</u><br><u>077</u><br><u>077</u><br><u>077</u><br><u>077</u><br><u>077</u><br><u>077</u><br><u>077</u><br><u>077</u><br><u>077</u><br><u>077</u><br><u>077</u><br><u>077</u><br><u>077</u><br><u>077</u><br><u>077</u><br><u>077</u><br><u>077</u><br><u>077</u><br><u>077</u><br><u>077</u><br><u>077</u><br><u>077</u><br><u>077</u><br><u>077</u><br><u>077</u><br><u>077</u><br><u>077</u><br><u>077</u><br><u>077</u><br><u>077</u><br><u>077</u><br><u>077</u><br><u>077</u><br><u>077</u><br><u>077</u><br><u>077</u><br><u>077</u><br><u>077</u><br><u></u> | Development of the second seco | 10<br>10<br>10<br>10<br>10<br>10<br>10<br>10<br>10<br>10 |
|--------------------------------------------------------------------------------------------------------------------------------------------------------------------------------------------------------------------------------------------------------------------------------------------------------------------------------------------------------------------------------------------------------------------------------------------------------------------------------------------------------------------------------------------------------------------------------------------------------------------------------------------------------------------------------------------------------------------------------------------------------------------------------------------------------------------------------------------------------------------------------------------------------------------------------------------------------------------------------------------------------------------------------------------------------------------------------------------------------------------------------------------------------------------------------------------------------------------------------------------------------------------------------------------------------------------------------------------------------------------------------------------------------------------------------------------------------------------------------------------------------------------------------------------------------------------------------------------------------------------------------------------------------------------------------------------------------------------------------------------------------------------------------------------------------------------------------------------------------------------------------------------------------------------------------------------------------------------------------------------------------------------------------------------------------------------------------------------------------------------------------------------------------------------------------------------------------------------------------------------------------------|-------------------------------------------------------------------------------------------------------------------------------------------------------------------------------------------------------------------------------------------|----------------------------------------------------------------------------------------------------------------------------------------------------------------------------------------------------------------------------------------------------------------------------------------------------------------------------------------------------------------------------------------------------------------------------------------------------------------------------------------------------------------------------------------------------------------------------------------------------------------------------------------------------------------------------------------------------------------------------------------------------------------------------------------------------------------------------------------------------------------------------------------------------------------------------------------------------------------------------------------------------------------------------------------------------------------------------------------------------------------------------------------------------------------------------------------------------------------------------------------------------------------------------------------------------------------------------------------------------------------------------------------------------------------------------------------------------------------------------------------------------------------------------------------------------------------------------------------------------------------------------------------------------------------------------------------------------------------------------------------------------------------------------------------------------------------------------------------------------------------------------------------------------------------------------------------------------------------------------------------------------------------------------------------------------------------------------------------------------------------------------------------------------------------------------------------------------------------------------------------------------------------------------------------------------------------------------------------------------------------------------------------------------------------------------------------------------------------------------------------------------------------------------------------------------------------------------------------------------------------------------------------------------------------------------------------------------------------------------------------------------------------------------------------------------------------------------------------------------------------------------------------------------------------------------------------------------------------------------------------------------------------------------------------------------------------------------------------------------------------------------------------------------------------------------------------------------------------------------------------------------------------------------------------------------------------------------------------------------------------------------------------------------------------------------------------------------------------------------------------------------------------------------------------------------------------------------------------------------------------------------------------------------------------------------------------------------------------------------------------------------------------------------------------------------------------------------------------------------------------------------------------------------------------------------------------------------------------------------------------------------------------------------------------------------------------------------------------------------------------------------------------------------------------------------------------------------------------------------------------------------------------|--------------------------------------------------------------------------------------------------------------------------------------------------------------------------------------------------------------------------------------------------------------------------------------------------------------------------------------------------------------------------------------------------------------------------------------------------------------------------------------------------------------------------------------------------------------------------------------------------------------------------------------------------------------------------------------------------------------------------------------------------------------------------------------------------------------------------------------------------------------------------------------------------------------------------------------------------------------------------------------------------------------------------------------------------------------------------------------------------------------------------------------------------------------------------------------------------------------------------------------------------------------------------------------------------------------------------------------------------------------------------------------------------------------------------------------------------------------------------------------------------------------------------------------------------------------------------------------------------------------------------------------------------------------------------------------------------------------------------------------------------------------------------------------------------------------------------------------------------------------------------------------------------------------------------------------------------------------------------------------------------------------------------------------------------------------------------------------------------------------------------------|----------------------------------------------------------|
| PL Zawieszki zasilające ZO skużą d<br>zawieszki mocowane są do pro                                                                                                                                                                                                                                                                                                                                                                                                                                                                                                                                                                                                                                                                                                                                                                                                                                                                                                                                                                                                                                                                                                                                                                                                                                                                                                                                                                                                                                                                                                                                                                                                                                                                                                                                                                                                                                                                                                                                                                                                                                                                                                                                                                                           | cable connecting the Li<br>ichtbare Kabelführung<br>o podwieszania i pod<br>vfilu za pośrednictwem i                                                                                                                                      | sla LED z wysięgnikiem jest riewidoczny<br>Do strip with the am is out-of-sight<br><b>trzymy wania profili, a jednocześnie do poprowadzenia zas</b><br>mocownika.                                                                                                                                                                                                                                                                                                                                                                                                                                                                                                                                                                                                                                                                                                                                                                                                                                                                                                                                                                                                                                                                                                                                                                                                                                                                                                                                                                                                                                                                                                                                                                                                                                                                                                                                                                                                                                                                                                                                                                                                                                                                                                                                                                                                                                                                                                                                                                                                                                                                                                                                                                                                                                                                                                                                                                                                                                                                                                                                                                                                                                                                                                                                                                                                                                                                                                                                                                                                                                                                                                                                                                                                                                                                                                                                                                                                                                                                                                                                                                                                                                                                                              |                                                                                                                                                                                                                                                                                                                                                                                                                                                                                                                                                                                                                                                                                                                                                                                                                                                                                                                                                                                                                                                                                                                                                                                                                                                                                                                                                                                                                                                                                                                                                                                                                                                                                                                                                                                                                                                                                                                                                                                                                                                                                                                                |                                                          |
| W tym przypadku prąd jednego<br>EN Electricity conductive ZO faster<br>Fasteners are mounted to the p                                                                                                                                                                                                                                                                                                                                                                                                                                                                                                                                                                                                                                                                                                                                                                                                                                                                                                                                                                                                                                                                                                                                                                                                                                                                                                                                                                                                                                                                                                                                                                                                                                                                                                                                                                                                                                                                                                                                                                                                                                                                                                                                                        | b bleguna plynle po wy<br>ners are designed <b>for th</b><br>rofile with a mounting I<br>asteners are used for the<br>side of the LED flows al<br>(tig auch Strom zusgeführt,<br>lammern ausgeführt,<br>igt innerhalb der Hälten          | siggnikum convania<br>te suspension and support of the profiles, and also to provide<br>etransfer of power voltage of 12 and 24 V. One side of the LED is po<br>ong one arm.<br>ig.<br>ung.                                                                                                                                                                                                                                                                                                                                                                                                                                                                                                                                                                                                                                                                                                                                                                                                                                                                                                                                                                                                                                                                                                                                                                                                                                                                                                                                                                                                                                                                                                                                                                                                                                                                                                                                                                                                                                                                                                                                                                                                                                                                                                                                                                                                                                                                                                                                                                                                                                                                                                                                                                                                                                                                                                                                                                                                                                                                                                                                                                                                                                                                                                                                                                                                                                                                                                                                                                                                                                                                                                                                                                                                                                                                                                                                                                                                                                                                                                                                                                                                                                                                    | de a supply of powe                                                                                                                                                                                                                                                                                                                                                                                                                                                                                                                                                                                                                                                                                                                                                                                                                                                                                                                                                                                                                                                                                                                                                                                                                                                                                                                                                                                                                                                                                                                                                                                                                                                                                                                                                                                                                                                                                                                                                                                                                                                                                                            | er to the LED strip.                                     |
| W tym przypadku prąd jednego<br>EN Electricity conductive 20 faster<br>Fasteners are mounted to the po-<br>internal electricity conductive f.<br>In this case, electricity from one<br>Die Die 20 Befestigung vird mit den N<br>Die Spannungsversorgung effo                                                                                                                                                                                                                                                                                                                                                                                                                                                                                                                                                                                                                                                                                                                                                                                                                                                                                                                                                                                                                                                                                                                                                                                                                                                                                                                                                                                                                                                                                                                                                                                                                                                                                                                                                                                                                                                                                                                                                                                                 | b bleguna plynle po wy<br>ners are designed <b>for th</b><br>rofile with a mounting I<br>asteners are used for the<br>side of the LED flows al<br>(tig auch Strom zusgeführt,<br>lammern ausgeführt,<br>igt innerhalb der Hälten          | siggnikum convania<br>te suspension and support of the profiles, and also to provide<br>etransfer of power voltage of 12 and 24 V. One side of the LED is po<br>ong one arm.<br>ig.<br>ung.                                                                                                                                                                                                                                                                                                                                                                                                                                                                                                                                                                                                                                                                                                                                                                                                                                                                                                                                                                                                                                                                                                                                                                                                                                                                                                                                                                                                                                                                                                                                                                                                                                                                                                                                                                                                                                                                                                                                                                                                                                                                                                                                                                                                                                                                                                                                                                                                                                                                                                                                                                                                                                                                                                                                                                                                                                                                                                                                                                                                                                                                                                                                                                                                                                                                                                                                                                                                                                                                                                                                                                                                                                                                                                                                                                                                                                                                                                                                                                                                                                                                    | de a supply of powe                                                                                                                                                                                                                                                                                                                                                                                                                                                                                                                                                                                                                                                                                                                                                                                                                                                                                                                                                                                                                                                                                                                                                                                                                                                                                                                                                                                                                                                                                                                                                                                                                                                                                                                                                                                                                                                                                                                                                                                                                                                                                                            | er to the LED strip.                                     |
| W tym przypadłu prod jedneg<br>EN Electricity conductive 20 faster<br>Fasteners za wounted to the po-<br>int mis case decircity for one decircity for<br>De Bedestigung wild mit den R<br>Die Bedestigun | o bieguna plyrnie po wy<br>ners are desig neel for th<br>cofile with a mounting I<br>asteners are used for th<br>side of the LED hows al<br>tig auch Stromzuführu-<br>ligt innerhalb der Halten<br>e einen Pol der 12V oder<br>dia neeffu | signifuum convania<br>e suspension and support of the profiles, and also to provi<br>aradet<br>e transfer of power voltage of 12 and 24 V One side of the LED is po<br>ong one arm.<br>Ig.<br>Jag.<br>24V Versorgung zu den LEDs.<br>oppre-<br>oppre-<br>oppre-<br>oppre-<br>oppre-<br>oppre-<br>oppre-<br>oppre-<br>oppre-<br>oppre-<br>oppre-<br>oppre-<br>oppre-<br>oppre-<br>oppre-<br>oppre-<br>oppre-<br>oppre-<br>oppre-<br>oppre-<br>oppre-<br>oppre-<br>oppre-<br>oppre-<br>oppre-<br>oppre-<br>oppre-<br>oppre-<br>oppre-<br>oppre-<br>oppre-<br>oppre-<br>oppre-<br>oppre-<br>oppre-<br>oppre-<br>oppre-<br>oppre-<br>oppre-<br>oppre-<br>oppre-<br>oppre-<br>oppre-<br>oppre-<br>oppre-<br>oppre-<br>oppre-<br>oppre-<br>oppre-<br>oppre-<br>oppre-<br>oppre-<br>oppre-<br>oppre-<br>oppre-<br>oppre-<br>oppre-<br>oppre-<br>oppre-<br>oppre-<br>oppre-<br>oppre-<br>oppre-<br>oppre-<br>oppre-<br>oppre-<br>oppre-<br>oppre-<br>oppre-<br>oppre-<br>oppre-<br>oppre-<br>oppre-<br>oppre-<br>oppre-<br>oppre-<br>oppre-<br>oppre-<br>oppre-<br>oppre-<br>oppre-<br>oppre-<br>oppre-<br>oppre-<br>oppre-<br>oppre-<br>oppre-<br>oppre-<br>oppre-<br>oppre-<br>oppre-<br>oppre-<br>oppre-<br>oppre-<br>oppre-<br>oppre-<br>oppre-<br>oppre-<br>oppre-<br>oppre-<br>oppre-<br>oppre-<br>oppre-<br>oppre-<br>oppre-<br>oppre-<br>oppre-<br>oppre-<br>oppre-<br>oppre-<br>oppre-<br>oppre-<br>oppre-<br>oppre-<br>oppre-<br>oppre-<br>oppre-<br>oppre-<br>oppre-<br>oppre-<br>oppre-<br>oppre-<br>oppre-<br>oppre-<br>oppre-<br>oppre-<br>oppre-<br>oppre-<br>oppre-<br>oppre-<br>oppre-<br>oppre-<br>oppre-<br>oppre-<br>oppre-<br>oppre-<br>oppre-<br>oppre-<br>oppre-<br>oppre-<br>oppre-<br>oppre-<br>oppre-<br>oppre-<br>oppre-<br>oppre-<br>oppre-<br>oppre-<br>oppre-<br>oppre-<br>oppre-<br>oppre-<br>oppre-<br>oppre-<br>oppre-<br>oppre-<br>oppre-<br>oppre-<br>oppre-<br>oppre-<br>oppre-<br>oppre-<br>oppre-<br>oppre-<br>oppre-<br>oppre-<br>oppre-<br>oppre-<br>oppre-<br>oppre-<br>oppre-<br>oppre-<br>oppre-<br>oppre-<br>oppre-<br>oppre-<br>oppre-<br>oppre-<br>oppre-<br>oppre-<br>oppre-<br>oppre-<br>oppre-<br>oppre-<br>oppre-<br>oppre-<br>oppre-<br>oppre-<br>oppre-<br>oppre-<br>oppre-<br>oppre-<br>oppre-<br>oppre-<br>oppre-<br>oppre-<br>oppre-<br>oppre-<br>oppre-<br>oppre-<br>oppre-<br>oppre-<br>oppre-<br>oppre-<br>oppre-<br>oppre-<br>oppre-<br>oppre-<br>oppre-<br>oppre-<br>oppre-<br>oppre-<br>oppre-<br>oppre-<br>oppre-<br>oppre-<br>oppre-<br>oppre-<br>oppre-<br>oppre-<br>oppre-<br>oppre-<br>oppre-<br>oppre-<br>oppre-<br>oppre-<br>oppre-<br>oppre-<br>oppre-<br>oppre                                                                                                                                                                                                                                                                                                                                                                                                                                                                                                                                                                                                                                                                                                                                                                                                                                                                                                                                                                                                                                                                                                                                                                                                                                                                                                                                                                                                                                                                                                                                                                                                                                   | de a supply of powe<br>wered by one fastene<br>zastanie                                                                                                                                                                                                                                                                                                                                                                                                                                                                                                                                                                                                                                                                                                                                                                                                                                                                                                                                                                                                                                                                                                                                                                                                                                                                                                                                                                                                                                                                                                                                                                                                                                                                                                                                                                                                                                                                                                                                                                                                                                                                        | er to the LED strip.<br>er:                              |