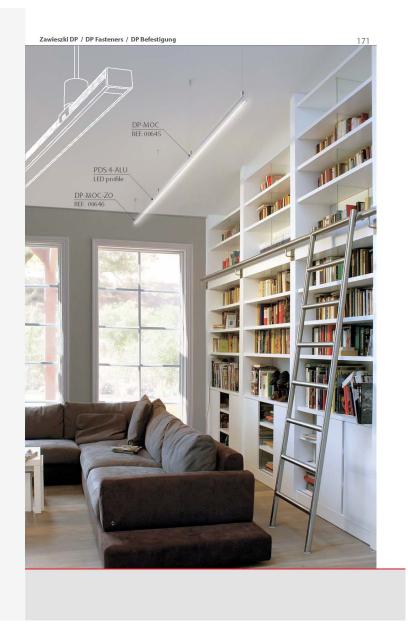

| 1524                                                                                                                                                                            |                                                   |



-st

zawieszka poprzeczn transverse fastener for countertops Querbefestigung für Arbeitsplatten do blatu

00037

















|