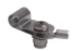

## 5mm connecting clamp – for power connections on the side of the fastener, on the M5 arm.

| Price         | 2.36 Euro |
|---------------|-----------|
| Availability  | Available |
| Shipping time | 4 days    |
| Number        | 816       |
| Manufacturer  | KLUS      |

## Product description

5mm connecting clamp – for power connections on the side of the fastener, on the M5 arm.

| Zawleszki / Fastene                                                           | , percongang                                                                                                                                                                    | 168                                                |
|-------------------------------------------------------------------------------|---------------------------------------------------------------------------------------------------------------------------------------------------------------------------------|----------------------------------------------------|
| rawieszka wzółużna<br>ongitudina i fastener<br>štromleitende Längsbefestigung | opis<br>description<br>Beschreibung                                                                                                                                             | numer arty kulu<br>article number<br>Artikelnummer |
|                                                                               | zawieszła wzólużna do płyt lantonowo-gipsowych, zasilająca<br>kongitudinał conductiwe fastener for drywali cellings<br>Spannungsführende Längsbefestigung für Ticckenbaudecken  | 42552                                              |
| T r                                                                           | zawieszka wzdłużna do płyt kartonowo-gi powych<br>longtudinał Fastener for drywal ceilings<br>Langsbefestigung für Tiochenbaudeclen                                             | 1559                                               |
|                                                                               | zawieszka wzdłużna do muru, zasilająca<br>kongitudinał conductiwe fastener for walis<br>Spannungsführende Längsbefestigung für Trockenbauwände                                  | 00093                                              |
| tawieszka poprzeczna<br>ransverse fastener<br>stromleitende Querbefestigung   | opis<br>description<br>Beschreibung                                                                                                                                             | numer artykułu<br>article number<br>Artikeln ummer |
|                                                                               | zawieszka poprzeczna do płyt karto nowo-giprowych, zasilająca<br>transverse conductive fastener for drywali celings<br>Spannungsführende Querbefestigung für Tio cilenbaudecien | 42553                                              |
| 1                                                                             | zawiezcia poprzeczna do płyt katronowo gipsowych<br>transierse fastenier for dywali cellings<br>Querbefestigung für Trodenbaudecken                                             | 42551                                              |
|                                                                               | zawieczka poprzeczna do muru, zasilająca<br>onductive fasterier for walis<br>Spannungsführende Querbefestgung für Tiockenbauwände                                               | 00097                                              |
|                                                                               | Prech lub indicatione mostagene)<br>rodicer wiele (hele basis<br>Sable aus Stahldraht oder Messing                                                                              | 8                                                  |
| 12VG<br>24V7<br>PL Zawieszka zasilająca um<br>bieguna prądowego pr            | zewodem w sytuacii ody nie ma dostepu                                                                                                                                           | -                                                  |
| do drugiej strony plyty,<br>EN Conductive fastener wh                         | do której jest mocowana. 360°<br>Ich allows for the connection of the power<br>als no access to the other side of the board                                                     |                                                    |
|                                                                               | le Befestigung.                                                                                                                                                                 |                                                    |