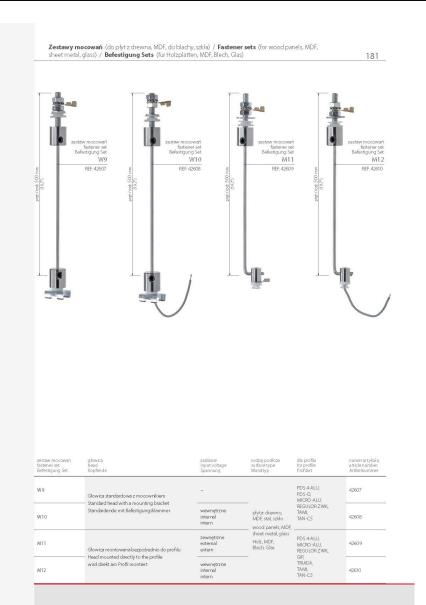

----------------|-----------------------------------------------------------------------|----------------------------------------------------|
| M4<br>Głowica standardowa z mocownikiem<br>Standard head with a mouning brachet<br>Standardende mit Befestigungsklammer<br>M5 | mur, kamień, beton<br>wall, stone, concrete<br>Mauer, Ziegel, Beton | PDS 4-ALU,<br>PDS-O,<br>MICRO-ALU,<br>REGULOR ZWK,<br>TAMI,<br>TAN-CS | 42301                                              |
| Standard head with a mounting bracket<br>Standardende mit Befestigungsklammer                                                 | wall, stone, concrete                                               | REGULOR ZWK,<br>TAMIL                                                 | 42302                                              |