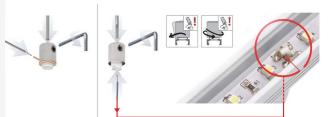

-st

zawieszka poprzeczn transverse fastener for countertops Querbefestigung für Arbeitsplatten do blatu

00037

|                                                                                                                                                                                                                                                                                                                                                                                                                                                                                                                                                                                                                                                                                                                                                                                                                                                                                                                                                                                                                                                                                                                                                                                                                                                                                                                                                                                                                                                                                                                                                                                                                                                                                                                                                                                                                                                                                                                                                                                                                                                                                                                                                                                                                                                              |                                                                                                                                                                                                                         | <u>6 mm</u><br><u>0637</u><br><u>077</u><br><u>077</u><br><u>077</u><br><u>077</u><br><u>077</u><br><u>077</u><br><u>077</u><br><u>077</u><br><u>077</u><br><u>077</u><br><u>077</u><br><u>077</u><br><u>077</u><br><u>077</u><br><u>077</u><br><u>077</u><br><u>077</u><br><u>077</u><br><u>077</u><br><u>077</u><br><u>077</u><br><u>077</u><br><u>077</u><br><u>077</u><br><u>077</u><br><u>077</u><br><u>077</u><br><u>077</u><br><u>077</u><br><u>077</u><br><u>077</u><br><u>077</u><br><u>077</u><br><u>077</u><br><u>077</u><br><u>077</u><br><u>077</u><br><u>077</u><br><u>077</u><br><u>077</u><br><u>077</u><br><u>077</u><br><u>077</u><br><u>077</u><br><u>077</u><br><u>077</u><br><u>077</u><br><u>077</u><br><u>077</u><br><u>077</u><br><u>077</u><br><u>077</u><br><u>077</u><br><u>077</u><br><u>077</u><br><u>077</u><br><u>077</u><br><u>077</u><br><u>077</u><br><u>077</u><br><u>077</u><br><u>077</u><br><u>077</u><br><u>077</u><br><u>077</u><br><u>077</u><br><u>077</u><br><u>077</u><br><u>077</u><br><u>077</u><br><u>077</u><br><u>077</u><br><u>077</u><br><u>077</u><br><u>077</u><br><u>077</u><br><u>077</u><br><u>077</u><br><u>077</u><br><u>077</u><br><u>077</u><br><u>077</u><br><u>077</u><br><u>077</u><br><u>077</u><br><u>077</u><br><u>077</u><br><u>077</u><br><u>077</u><br><u>077</u><br><u>077</u><br><u>077</u><br><u>077</u><br><u>077</u><br><u>077</u><br><u>077</u><br><u>077</u><br><u>077</u><br><u>077</u><br><u>077</u><br><u>077</u><br><u>077</u><br><u>077</u><br><u>077</u><br><u>077</u><br><u>077</u><br><u>077</u><br><u>077</u><br><u>077</u><br><u>077</u><br><u>077</u><br><u>077</u><br><u>077</u><br><u>077</u><br><u>077</u><br><u>077</u><br><u>077</u><br><u>077</u><br><u>077</u><br><u>077</u><br><u>077</u><br><u>077</u><br><u>077</u><br><u>077</u><br><u>077</u><br><u>077</u><br><u>077</u><br><u>077</u><br><u>077</u><br><u>077</u><br><u>077</u><br><u>077</u><br><u>077</u><br><u>077</u><br><u>077</u><br><u>077</u><br><u>077</u><br><u>077</u><br><u>077</u><br><u>077</u><br><u>077</u><br><u>077</u><br><u>077</u><br><u>077</u><br><u>077</u><br><u>077</u><br><u>077</u><br><u>077</u><br><u>077</u><br><u>077</u><br><u>077</u><br><u>077</u><br><u>077</u><br><u>077</u><br><u>077</u><br><u>077</u><br><u>077</u><br><u>077</u><br><u>077</u><br><u>077</u><br><u>077</u><br><u>077</u><br><u>077</u><br><u>077</u><br><u>077</u><br><u>077</u><br><u>077</u><br><u>077</u><br><u>077</u><br><u>077</u><br><u>077</u><br><u>077</u><br><u>077</u><br><u>077</u><br><u>077</u><br><u>077</u><br><u>077</u><br><u>077</u><br><u>077</u><br><u>077</u><br><u>077</u><br><u>077</u><br><u>077</u><br><u>077</u><br><u>077</u><br><u>077</u><br><u>077</u><br><u>077</u><br><u>077</u><br><u>077</u><br><u>077</u><br><u>077</u><br><u>077</u><br><u>077</u><br><u>077</u><br><u>077</u><br><u>077</u><br><u>077</u><br><u>077</u><br><u>077</u><br><u>077</u><br><u>077</u><br><u>077</u><br><u>077</u><br><u>077</u><br><u>077</u><br><u>077</u><br><u>077</u><br><u>077</u><br><u>077</u><br><u>077</u><br><u>077</u><br><u>077</u><br><u>077</u><br><u>077</u><br><u>077</u><br><u>077</u> <u>077</u><br><u>077</u><br><u>077</u><br><u>077</u><br><u>077</u><br><u>077</u><br><u>077</u><br><u>077</u><br><u>077</u><br><u>077</u><br><u>077</u><br><u>077</u><br><u>077</u><br><u>077</u><br><u>077</u><br><u>077</u><br><u>077</u><br><u>077</u><br><u>077</u><br><u>077</u><br><u>077</u><br><u>077</u><br><u>077</u><br><u>077</u><br><u>077</u><br><u>077</u><br><u>077</u><br><u>077</u><br><u>077</u><br><u>077</u><br><u>077</u><br><u>077</u><br><u>077</u><br><u>077</u><br><u>077</u><br><u>077</u><br><u>077</u><br><u>077</u><br><u>077</u><br><u>077</u><br><u>077</u><br><u>077</u><br><u>077</u><br><u>077</u><br><u>077</u><br><u>077</u><br><u>077</u><br><u>077</u><br><u>077</u><br><u>077</u><br><u>077</u><br><u>077</u><br><u>077</u><br><u>077</u><br><u>077</u><br><u>077</u><br><u>077</u><br><u>077</u><br><u>077</u><br><u>077</u><br><u>077</u><br><u>077</u><br><u>077</u><br><u>077</u><br><u>077</u><br><u>077</u><br><u>077</u><br><u>077</u><br><u>077</u><br><u>077</u><br><u>077</u><br><u>077</u><br><u>077</u><br><u></u> | Development of the second seco | 10<br>10<br>10<br>10<br>10<br>10<br>10<br>10<br>10<br>10 |
|--------------------------------------------------------------------------------------------------------------------------------------------------------------------------------------------------------------------------------------------------------------------------------------------------------------------------------------------------------------------------------------------------------------------------------------------------------------------------------------------------------------------------------------------------------------------------------------------------------------------------------------------------------------------------------------------------------------------------------------------------------------------------------------------------------------------------------------------------------------------------------------------------------------------------------------------------------------------------------------------------------------------------------------------------------------------------------------------------------------------------------------------------------------------------------------------------------------------------------------------------------------------------------------------------------------------------------------------------------------------------------------------------------------------------------------------------------------------------------------------------------------------------------------------------------------------------------------------------------------------------------------------------------------------------------------------------------------------------------------------------------------------------------------------------------------------------------------------------------------------------------------------------------------------------------------------------------------------------------------------------------------------------------------------------------------------------------------------------------------------------------------------------------------------------------------------------------------------------------------------------------------|-------------------------------------------------------------------------------------------------------------------------------------------------------------------------------------------------------------------------|----------------------------------------------------------------------------------------------------------------------------------------------------------------------------------------------------------------------------------------------------------------------------------------------------------------------------------------------------------------------------------------------------------------------------------------------------------------------------------------------------------------------------------------------------------------------------------------------------------------------------------------------------------------------------------------------------------------------------------------------------------------------------------------------------------------------------------------------------------------------------------------------------------------------------------------------------------------------------------------------------------------------------------------------------------------------------------------------------------------------------------------------------------------------------------------------------------------------------------------------------------------------------------------------------------------------------------------------------------------------------------------------------------------------------------------------------------------------------------------------------------------------------------------------------------------------------------------------------------------------------------------------------------------------------------------------------------------------------------------------------------------------------------------------------------------------------------------------------------------------------------------------------------------------------------------------------------------------------------------------------------------------------------------------------------------------------------------------------------------------------------------------------------------------------------------------------------------------------------------------------------------------------------------------------------------------------------------------------------------------------------------------------------------------------------------------------------------------------------------------------------------------------------------------------------------------------------------------------------------------------------------------------------------------------------------------------------------------------------------------------------------------------------------------------------------------------------------------------------------------------------------------------------------------------------------------------------------------------------------------------------------------------------------------------------------------------------------------------------------------------------------------------------------------------------------------------------------------------------------------------------------------------------------------------------------------------------------------------------------------------------------------------------------------------------------------------------------------------------------------------------------------------------------------------------------------------------------------------------------------------------------------------------------------------------------------------------------------------------------------------------------------------------------------------------------------------------------------------------------------------------------------------------------------------------------------------------------------------------------------------------------------------------------------------------------------------------------------------------------------------------------------------------------------------------------------------------------------------------------------------------------|--------------------------------------------------------------------------------------------------------------------------------------------------------------------------------------------------------------------------------------------------------------------------------------------------------------------------------------------------------------------------------------------------------------------------------------------------------------------------------------------------------------------------------------------------------------------------------------------------------------------------------------------------------------------------------------------------------------------------------------------------------------------------------------------------------------------------------------------------------------------------------------------------------------------------------------------------------------------------------------------------------------------------------------------------------------------------------------------------------------------------------------------------------------------------------------------------------------------------------------------------------------------------------------------------------------------------------------------------------------------------------------------------------------------------------------------------------------------------------------------------------------------------------------------------------------------------------------------------------------------------------------------------------------------------------------------------------------------------------------------------------------------------------------------------------------------------------------------------------------------------------------------------------------------------------------------------------------------------------------------------------------------------------------------------------------------------------------------------------------------------------|----------------------------------------------------------|
| PL Zawieszki zasilające ZO skużą d<br>zawieszki mocowane są do pro                                                                                                                                                                                                                                                                                                                                                                                                                                                                                                                                                                                                                                                                                                                                                                                                                                                                                                                                                                                                                                                                                                                                                                                                                                                                                                                                                                                                                                                                                                                                                                                                                                                                                                                                                                                                                                                                                                                                                                                                                                                                                                                                                                                           | cable connecting the Li<br>ichtbare Kabelführung<br>o podwieszania i pod<br>vfilu za pośrednictwem i                                                                                                                    | sla LED z wysięgnikiem jest riewidoczny<br>Do strip with the am is out-of-sight<br><b>trzymy wania profili, a jednocześnie do poprowadzenia zas</b><br>mocownika.                                                                                                                                                                                                                                                                                                                                                                                                                                                                                                                                                                                                                                                                                                                                                                                                                                                                                                                                                                                                                                                                                                                                                                                                                                                                                                                                                                                                                                                                                                                                                                                                                                                                                                                                                                                                                                                                                                                                                                                                                                                                                                                                                                                                                                                                                                                                                                                                                                                                                                                                                                                                                                                                                                                                                                                                                                                                                                                                                                                                                                                                                                                                                                                                                                                                                                                                                                                                                                                                                                                                                                                                                                                                                                                                                                                                                                                                                                                                                                                                                                                                                              |                                                                                                                                                                                                                                                                                                                                                                                                                                                                                                                                                                                                                                                                                                                                                                                                                                                                                                                                                                                                                                                                                                                                                                                                                                                                                                                                                                                                                                                                                                                                                                                                                                                                                                                                                                                                                                                                                                                                                                                                                                                                                                                                |                                                          |
| W tym przypadku prąd jednego<br>EN Electricity conductive ZO faster<br>Fasteners are mounted to the p                                                                                                                                                                                                                                                                                                                                                                                                                                                                                                                                                                                                                                                                                                                                                                                                                                                                                                                                                                                                                                                                                                                                                                                                                                                                                                                                                                                                                                                                                                                                                                                                                                                                                                                                                                                                                                                                                                                                                                                                                                                                                                                                                        | b bieguna plynie po wy<br>ners are designed for th<br>rofile with a mounting I<br>asteners are used for the<br>side of the LED flows al<br>(tig auch Strom zwighthur<br>lammern ausgeführt,<br>igt innerhalb der Hälten | siggnikum cowania<br>te suspension and support of the profiles, and also to provide<br>extander of power voltage of 12 and 24 V. One side of the LED is po<br>ong one arm.<br>ig.<br>                                                                                                                                                                                                                                                                                                                                                                                                                                                                                                                                                                                                                                                                                                                                                                                                                                                                                                                                                                                                                                                                                                                                                                                                                                                                                                                                                                                                                                                                                                                                                                                                                                                                                                                                                                                                                                                                                                                                                                                                                                                                                                                                                                                                                                                                                                                                                                                                                                                                                                                                                                                                                                                                                                                                                                                                                                                                                                                                                                                                                                                                                                                                                                                                                                                                                                                                                                                                                                                                                                                                                                                                                                                                                                                                                                                                                                                                                                                                                                                                                                                                          | de a supply of powe                                                                                                                                                                                                                                                                                                                                                                                                                                                                                                                                                                                                                                                                                                                                                                                                                                                                                                                                                                                                                                                                                                                                                                                                                                                                                                                                                                                                                                                                                                                                                                                                                                                                                                                                                                                                                                                                                                                                                                                                                                                                                                            | er to the LED strip.                                     |
| W tym przypadku prąd jednego<br>EN Electricity conductive 20 faster<br>Fasteners are mounted to the po-<br>internal electricity conductive f.<br>In this case, electricity from one<br>Die Die 20 Befestigung vird mit den N<br>Die Spannungsversorgung effo                                                                                                                                                                                                                                                                                                                                                                                                                                                                                                                                                                                                                                                                                                                                                                                                                                                                                                                                                                                                                                                                                                                                                                                                                                                                                                                                                                                                                                                                                                                                                                                                                                                                                                                                                                                                                                                                                                                                                                                                 | b bieguna plynie po wy<br>ners are designed for th<br>rofile with a mounting I<br>asteners are used for the<br>side of the LED flows al<br>(tig auch Strom zwighthur<br>lammern ausgeführt,<br>igt innerhalb der Hälten | siggnikum cowania<br>te suspension and support of the profiles, and also to provide<br>extander of power voltage of 12 and 24 V. One side of the LED is po<br>ong one arm.<br>ig.<br>                                                                                                                                                                                                                                                                                                                                                                                                                                                                                                                                                                                                                                                                                                                                                                                                                                                                                                                                                                                                                                                                                                                                                                                                                                                                                                                                                                                                                                                                                                                                                                                                                                                                                                                                                                                                                                                                                                                                                                                                                                                                                                                                                                                                                                                                                                                                                                                                                                                                                                                                                                                                                                                                                                                                                                                                                                                                                                                                                                                                                                                                                                                                                                                                                                                                                                                                                                                                                                                                                                                                                                                                                                                                                                                                                                                                                                                                                                                                                                                                                                                                          | de a supply of powe                                                                                                                                                                                                                                                                                                                                                                                                                                                                                                                                                                                                                                                                                                                                                                                                                                                                                                                                                                                                                                                                                                                                                                                                                                                                                                                                                                                                                                                                                                                                                                                                                                                                                                                                                                                                                                                                                                                                                                                                                                                                                                            | er to the LED strip.                                     |
| W tym przypadłu prod jedneg<br>EN Electricity conductive 20 faster<br>Fasteners za wounted to the po-<br>int mis case decircity for one decircity for<br>De Bedestigung wild mit den R<br>Die Bedestigun | o bieguna plyrnie po wy<br>ners are desig neel for th<br>anterners are used for th<br>side of the LED hows al<br>tig auch Stromzuführu<br>ligt innerhalb der Halten<br>e einen Pol der 12V oder<br>dia neeffu           | signifuum convania<br>e suspension and support of the profiles, and also to provi<br>aradet<br>e transfer of power voltage of 12 and 24 V One side of the LED is po<br>ong one arm.<br>Ig.<br>Jag.<br>24V Versorgung zu den LEDs.<br>oppre-<br>oppre-<br>oppre-<br>oppre-<br>oppre-<br>oppre-<br>oppre-<br>oppre-<br>oppre-<br>oppre-<br>oppre-<br>oppre-<br>oppre-<br>oppre-<br>oppre-<br>oppre-<br>oppre-<br>oppre-<br>oppre-<br>oppre-<br>oppre-<br>oppre-<br>oppre-<br>oppre-<br>oppre-<br>oppre-<br>oppre-<br>oppre-<br>oppre-<br>oppre-<br>oppre-<br>oppre-<br>oppre-<br>oppre-<br>oppre-<br>oppre-<br>oppre-<br>oppre-<br>oppre-<br>oppre-<br>oppre-<br>oppre-<br>oppre-<br>oppre-<br>oppre-<br>oppre-<br>oppre-<br>oppre-<br>oppre-<br>oppre-<br>oppre-<br>oppre-<br>oppre-<br>oppre-<br>oppre-<br>oppre-<br>oppre-<br>oppre-<br>oppre-<br>oppre-<br>oppre-<br>oppre-<br>oppre-<br>oppre-<br>oppre-<br>oppre-<br>oppre-<br>oppre-<br>oppre-<br>oppre-<br>oppre-<br>oppre-<br>oppre-<br>oppre-<br>oppre-<br>oppre-<br>oppre-<br>oppre-<br>oppre-<br>oppre-<br>oppre-<br>oppre-<br>oppre-<br>oppre-<br>oppre-<br>oppre-<br>oppre-<br>oppre-<br>oppre-<br>oppre-<br>oppre-<br>oppre-<br>oppre-<br>oppre-<br>oppre-<br>oppre-<br>oppre-<br>oppre-<br>oppre-<br>oppre-<br>oppre-<br>oppre-<br>oppre-<br>oppre-<br>oppre-<br>oppre-<br>oppre-<br>oppre-<br>oppre-<br>oppre-<br>oppre-<br>oppre-<br>oppre-<br>oppre-<br>oppre-<br>oppre-<br>oppre-<br>oppre-<br>oppre-<br>oppre-<br>oppre-<br>oppre-<br>oppre-<br>oppre-<br>oppre-<br>oppre-<br>oppre-<br>oppre-<br>oppre-<br>oppre-<br>oppre-<br>oppre-<br>oppre-<br>oppre-<br>oppre-<br>oppre-<br>oppre-<br>oppre-<br>oppre-<br>oppre-<br>oppre-<br>oppre-<br>oppre-<br>oppre-<br>oppre-<br>oppre-<br>oppre-<br>oppre-<br>oppre-<br>oppre-<br>oppre-<br>oppre-<br>oppre-<br>oppre-<br>oppre-<br>oppre-<br>oppre-<br>oppre-<br>oppre-<br>oppre-<br>oppre-<br>oppre-<br>oppre-<br>oppre-<br>oppre-<br>oppre-<br>oppre-<br>oppre-<br>oppre-<br>oppre-<br>oppre-<br>oppre-<br>oppre-<br>oppre-<br>oppre-<br>oppre-<br>oppre-<br>oppre-<br>oppre-<br>oppre-<br>oppre-<br>oppre-<br>oppre-<br>oppre-<br>oppre-<br>oppre-<br>oppre-<br>oppre-<br>oppre-<br>oppre-<br>oppre-<br>oppre-<br>oppre-<br>oppre-<br>oppre-<br>oppre-<br>oppre-<br>oppre-<br>oppre-<br>oppre-<br>oppre-<br>oppre-<br>oppre-<br>oppre-<br>oppre-<br>oppre-<br>oppre-<br>oppre-<br>oppre-<br>oppre-<br>oppre-<br>oppre-<br>oppre-<br>oppre-<br>oppre-<br>oppre-<br>oppre-<br>oppre-<br>oppre-<br>oppre-<br>oppre-<br>oppre-<br>oppre-<br>oppre-<br>oppre-<br>oppre-<br>oppre-<br>oppre-<br>oppre-<br>oppre                                                                                                                                                                                                                                                                                                                                                                                                                                                                                                                                                                                                                                                                                                                                                                                                                                                                                                                                                                                                                                                                                                                                                                                                                                                                                                                                                                                                                                                                                                                                                                                                                                   | de a supply of powe<br>wered by one fastene<br>zastanie                                                                                                                                                                                                                                                                                                                                                                                                                                                                                                                                                                                                                                                                                                                                                                                                                                                                                                                                                                                                                                                                                                                                                                                                                                                                                                                                                                                                                                                                                                                                                                                                                                                                                                                                                                                                                                                                                                                                                                                                                                                                        | er to the LED strip.<br>er:                              |