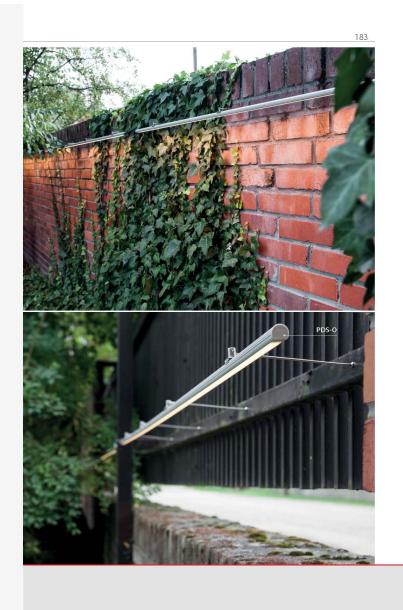

--------|-----------------------------------------------------------------------|----------------------------------------------------|
| M4<br>Głowica standardowa z mocownikiem<br>Standard head with a mouning brachet<br>Standardende mit Befestigungsklammer<br>M5 | mur, kamień, beton<br>wall, stone, concrete<br>Mauer, Ziegel, Beton | PDS 4-ALU,<br>PDS-O,<br>MICRO-ALU,<br>REGULOR ZWK,<br>TAMI,<br>TAN-CS | 42301                                              |
| Standard head with a mounting bracket<br>Standardende mit Befestigungsklammer                                                 | wall, stone, concrete                                               | REGULOR ZWK,<br>TAMIL                                                 | 42302                                              |