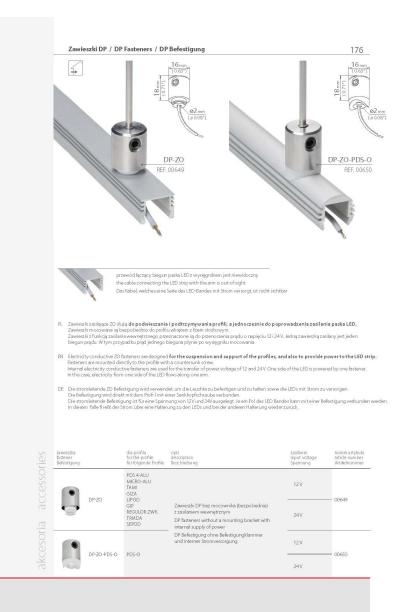

-st

zawieszka poprzeczn transverse fastener for countertops Querbefestigung für Arbeitsplatten do blatu

00037

|                                                                                                                                                                                                                                                                                                                                                                                                                                                                                                                                                                                                                                                                                                                                                                                                                                                                                                                                                                                                                                                                                                                                                                                                                                                                                                                                                                                                                                                                                                                                                                                                                                                                                                                                                                                                                                                                                                                                                                                                                                                                                                                                                                                                                                                              |                                                                                                                                                                                                                         | <u>6 mm</u><br><u>0637</u><br><u>077</u><br><u>077</u><br><u>077</u><br><u>077</u><br><u>077</u><br><u>077</u><br><u>077</u><br><u>077</u><br><u>077</u><br><u>077</u><br><u>077</u><br><u>077</u><br><u>077</u><br><u>077</u><br><u>077</u><br><u>077</u><br><u>077</u><br><u>077</u><br><u>077</u><br><u>077</u><br><u>077</u><br><u>077</u><br><u>077</u><br><u>077</u><br><u>077</u><br><u>077</u><br><u>077</u><br><u>077</u><br><u>077</u><br><u>077</u><br><u>077</u><br><u>077</u><br><u>077</u><br><u>077</u><br><u>077</u><br><u>077</u><br><u>077</u><br><u>077</u><br><u>077</u><br><u>077</u><br><u>077</u><br><u>077</u><br><u>077</u><br><u>077</u><br><u>077</u><br><u>077</u><br><u>077</u><br><u>077</u><br><u>077</u><br><u>077</u><br><u>077</u><br><u>077</u><br><u>077</u><br><u>077</u><br><u>077</u><br><u>077</u><br><u>077</u><br><u>077</u><br><u>077</u><br><u>077</u><br><u>077</u><br><u>077</u><br><u>077</u><br><u>077</u><br><u>077</u><br><u>077</u><br><u>077</u><br><u>077</u><br><u>077</u><br><u>077</u><br><u>077</u><br><u>077</u><br><u>077</u><br><u>077</u><br><u>077</u><br><u>077</u><br><u>077</u><br><u>077</u><br><u>077</u><br><u>077</u><br><u>077</u><br><u>077</u><br><u>077</u><br><u>077</u><br><u>077</u><br><u>077</u><br><u>077</u><br><u>077</u><br><u>077</u><br><u>077</u><br><u>077</u><br><u>077</u><br><u>077</u><br><u>077</u><br><u>077</u><br><u>077</u><br><u>077</u><br><u>077</u><br><u>077</u><br><u>077</u><br><u>077</u><br><u>077</u><br><u>077</u><br><u>077</u><br><u>077</u><br><u>077</u><br><u>077</u><br><u>077</u><br><u>077</u><br><u>077</u><br><u>077</u><br><u>077</u><br><u>077</u><br><u>077</u><br><u>077</u><br><u>077</u><br><u>077</u><br><u>077</u><br><u>077</u><br><u>077</u><br><u>077</u><br><u>077</u><br><u>077</u><br><u>077</u><br><u>077</u><br><u>077</u><br><u>077</u><br><u>077</u><br><u>077</u><br><u>077</u><br><u>077</u><br><u>077</u><br><u>077</u><br><u>077</u><br><u>077</u><br><u>077</u><br><u>077</u><br><u>077</u><br><u>077</u><br><u>077</u><br><u>077</u><br><u>077</u><br><u>077</u><br><u>077</u><br><u>077</u><br><u>077</u><br><u>077</u><br><u>077</u><br><u>077</u><br><u>077</u><br><u>077</u><br><u>077</u><br><u>077</u><br><u>077</u><br><u>077</u><br><u>077</u><br><u>077</u><br><u>077</u><br><u>077</u><br><u>077</u><br><u>077</u><br><u>077</u><br><u>077</u><br><u>077</u><br><u>077</u><br><u>077</u><br><u>077</u><br><u>077</u><br><u>077</u><br><u>077</u><br><u>077</u><br><u>077</u><br><u>077</u><br><u>077</u><br><u>077</u><br><u>077</u><br><u>077</u><br><u>077</u><br><u>077</u><br><u>077</u><br><u>077</u><br><u>077</u><br><u>077</u><br><u>077</u><br><u>077</u><br><u>077</u><br><u>077</u><br><u>077</u><br><u>077</u><br><u>077</u><br><u>077</u><br><u>077</u><br><u>077</u><br><u>077</u><br><u>077</u><br><u>077</u><br><u>077</u><br><u>077</u><br><u>077</u><br><u>077</u><br><u>077</u><br><u>077</u><br><u>077</u><br><u>077</u><br><u>077</u><br><u>077</u><br><u>077</u><br><u>077</u><br><u>077</u><br><u>077</u><br><u>077</u><br><u>077</u><br><u>077</u><br><u>077</u><br><u>077</u><br><u>077</u><br><u>077</u> <u>077</u><br><u>077</u><br><u>077</u><br><u>077</u><br><u>077</u><br><u>077</u><br><u>077</u><br><u>077</u><br><u>077</u><br><u>077</u><br><u>077</u><br><u>077</u><br><u>077</u><br><u>077</u><br><u>077</u><br><u>077</u><br><u>077</u><br><u>077</u><br><u>077</u><br><u>077</u><br><u>077</u><br><u>077</u><br><u>077</u><br><u>077</u><br><u>077</u><br><u>077</u><br><u>077</u><br><u>077</u><br><u>077</u><br><u>077</u><br><u>077</u><br><u>077</u><br><u>077</u><br><u>077</u><br><u>077</u><br><u>077</u><br><u>077</u><br><u>077</u><br><u>077</u><br><u>077</u><br><u>077</u><br><u>077</u><br><u>077</u><br><u>077</u><br><u>077</u><br><u>077</u><br><u>077</u><br><u>077</u><br><u>077</u><br><u>077</u><br><u>077</u><br><u>077</u><br><u>077</u><br><u>077</u><br><u>077</u><br><u>077</u><br><u>077</u><br><u>077</u><br><u>077</u><br><u>077</u><br><u>077</u><br><u>077</u><br><u>077</u><br><u>077</u><br><u>077</u><br><u>077</u><br><u>077</u><br><u>077</u><br><u>077</u><br><u>077</u><br><u>077</u><br><u>077</u><br><u>077</u><br><u></u> | Development of the second seco | 10<br>10<br>10<br>10<br>10<br>10<br>10<br>10<br>10<br>10 |
|--------------------------------------------------------------------------------------------------------------------------------------------------------------------------------------------------------------------------------------------------------------------------------------------------------------------------------------------------------------------------------------------------------------------------------------------------------------------------------------------------------------------------------------------------------------------------------------------------------------------------------------------------------------------------------------------------------------------------------------------------------------------------------------------------------------------------------------------------------------------------------------------------------------------------------------------------------------------------------------------------------------------------------------------------------------------------------------------------------------------------------------------------------------------------------------------------------------------------------------------------------------------------------------------------------------------------------------------------------------------------------------------------------------------------------------------------------------------------------------------------------------------------------------------------------------------------------------------------------------------------------------------------------------------------------------------------------------------------------------------------------------------------------------------------------------------------------------------------------------------------------------------------------------------------------------------------------------------------------------------------------------------------------------------------------------------------------------------------------------------------------------------------------------------------------------------------------------------------------------------------------------|-------------------------------------------------------------------------------------------------------------------------------------------------------------------------------------------------------------------------|----------------------------------------------------------------------------------------------------------------------------------------------------------------------------------------------------------------------------------------------------------------------------------------------------------------------------------------------------------------------------------------------------------------------------------------------------------------------------------------------------------------------------------------------------------------------------------------------------------------------------------------------------------------------------------------------------------------------------------------------------------------------------------------------------------------------------------------------------------------------------------------------------------------------------------------------------------------------------------------------------------------------------------------------------------------------------------------------------------------------------------------------------------------------------------------------------------------------------------------------------------------------------------------------------------------------------------------------------------------------------------------------------------------------------------------------------------------------------------------------------------------------------------------------------------------------------------------------------------------------------------------------------------------------------------------------------------------------------------------------------------------------------------------------------------------------------------------------------------------------------------------------------------------------------------------------------------------------------------------------------------------------------------------------------------------------------------------------------------------------------------------------------------------------------------------------------------------------------------------------------------------------------------------------------------------------------------------------------------------------------------------------------------------------------------------------------------------------------------------------------------------------------------------------------------------------------------------------------------------------------------------------------------------------------------------------------------------------------------------------------------------------------------------------------------------------------------------------------------------------------------------------------------------------------------------------------------------------------------------------------------------------------------------------------------------------------------------------------------------------------------------------------------------------------------------------------------------------------------------------------------------------------------------------------------------------------------------------------------------------------------------------------------------------------------------------------------------------------------------------------------------------------------------------------------------------------------------------------------------------------------------------------------------------------------------------------------------------------------------------------------------------------------------------------------------------------------------------------------------------------------------------------------------------------------------------------------------------------------------------------------------------------------------------------------------------------------------------------------------------------------------------------------------------------------------------------------------------------------------------------------------|--------------------------------------------------------------------------------------------------------------------------------------------------------------------------------------------------------------------------------------------------------------------------------------------------------------------------------------------------------------------------------------------------------------------------------------------------------------------------------------------------------------------------------------------------------------------------------------------------------------------------------------------------------------------------------------------------------------------------------------------------------------------------------------------------------------------------------------------------------------------------------------------------------------------------------------------------------------------------------------------------------------------------------------------------------------------------------------------------------------------------------------------------------------------------------------------------------------------------------------------------------------------------------------------------------------------------------------------------------------------------------------------------------------------------------------------------------------------------------------------------------------------------------------------------------------------------------------------------------------------------------------------------------------------------------------------------------------------------------------------------------------------------------------------------------------------------------------------------------------------------------------------------------------------------------------------------------------------------------------------------------------------------------------------------------------------------------------------------------------------------------|----------------------------------------------------------|
| PL Zawieszki zasilające ZO skużą d<br>zawieszki mocowane są do pro                                                                                                                                                                                                                                                                                                                                                                                                                                                                                                                                                                                                                                                                                                                                                                                                                                                                                                                                                                                                                                                                                                                                                                                                                                                                                                                                                                                                                                                                                                                                                                                                                                                                                                                                                                                                                                                                                                                                                                                                                                                                                                                                                                                           | cable connecting the Li<br>ichtbare Kabelführung<br>o podwieszania i pod<br>vfilu za pośrednictwem i                                                                                                                    | sla LED z wysięgnikiem jest riewidoczny<br>Do strip with the am is out-of-sight<br><b>trzymy wania profili, a jednocześnie do poprowadzenia zas</b><br>mocownika.                                                                                                                                                                                                                                                                                                                                                                                                                                                                                                                                                                                                                                                                                                                                                                                                                                                                                                                                                                                                                                                                                                                                                                                                                                                                                                                                                                                                                                                                                                                                                                                                                                                                                                                                                                                                                                                                                                                                                                                                                                                                                                                                                                                                                                                                                                                                                                                                                                                                                                                                                                                                                                                                                                                                                                                                                                                                                                                                                                                                                                                                                                                                                                                                                                                                                                                                                                                                                                                                                                                                                                                                                                                                                                                                                                                                                                                                                                                                                                                                                                                                                              |                                                                                                                                                                                                                                                                                                                                                                                                                                                                                                                                                                                                                                                                                                                                                                                                                                                                                                                                                                                                                                                                                                                                                                                                                                                                                                                                                                                                                                                                                                                                                                                                                                                                                                                                                                                                                                                                                                                                                                                                                                                                                                                                |                                                          |
| W tym przypadku prąd jednego<br>EN Electricity conductive ZO faster<br>Fasteners are mounted to the p                                                                                                                                                                                                                                                                                                                                                                                                                                                                                                                                                                                                                                                                                                                                                                                                                                                                                                                                                                                                                                                                                                                                                                                                                                                                                                                                                                                                                                                                                                                                                                                                                                                                                                                                                                                                                                                                                                                                                                                                                                                                                                                                                        | b bieguna plynie po wy<br>ners are designed for th<br>rofile with a mounting I<br>asteners are used for the<br>side of the LED flows al<br>(tig auch Strom zwighthur<br>lammern ausgeführt,<br>igt innerhalb der Hälten | siggnikum cowania<br>te suspension and support of the profiles, and also to provide<br>extander of power voltage of 12 and 24 V. One side of the LED is po<br>ong one arm.<br>ig.<br>                                                                                                                                                                                                                                                                                                                                                                                                                                                                                                                                                                                                                                                                                                                                                                                                                                                                                                                                                                                                                                                                                                                                                                                                                                                                                                                                                                                                                                                                                                                                                                                                                                                                                                                                                                                                                                                                                                                                                                                                                                                                                                                                                                                                                                                                                                                                                                                                                                                                                                                                                                                                                                                                                                                                                                                                                                                                                                                                                                                                                                                                                                                                                                                                                                                                                                                                                                                                                                                                                                                                                                                                                                                                                                                                                                                                                                                                                                                                                                                                                                                                          | de a supply of powe                                                                                                                                                                                                                                                                                                                                                                                                                                                                                                                                                                                                                                                                                                                                                                                                                                                                                                                                                                                                                                                                                                                                                                                                                                                                                                                                                                                                                                                                                                                                                                                                                                                                                                                                                                                                                                                                                                                                                                                                                                                                                                            | er to the LED strip.                                     |
| W tym przypadku prąd jednego<br>EN Electricity conductive 20 faster<br>Fasteners are mounted to the po-<br>internal electricity conductive f.<br>In this case, electricity from one<br>Die Die 20 Befestigung vird mit den N<br>Die Spannungsversorgung effo                                                                                                                                                                                                                                                                                                                                                                                                                                                                                                                                                                                                                                                                                                                                                                                                                                                                                                                                                                                                                                                                                                                                                                                                                                                                                                                                                                                                                                                                                                                                                                                                                                                                                                                                                                                                                                                                                                                                                                                                 | b bieguna plynie po wy<br>ners are designed for th<br>rofile with a mounting I<br>asteners are used for the<br>side of the LED flows al<br>(tig auch Strom zwighthur<br>lammern ausgeführt,<br>igt innerhalb der Hälten | siggnikum cowania<br>te suspension and support of the profiles, and also to provide<br>extander of power voltage of 12 and 24 V. One side of the LED is po<br>ong one arm.<br>ig.<br>                                                                                                                                                                                                                                                                                                                                                                                                                                                                                                                                                                                                                                                                                                                                                                                                                                                                                                                                                                                                                                                                                                                                                                                                                                                                                                                                                                                                                                                                                                                                                                                                                                                                                                                                                                                                                                                                                                                                                                                                                                                                                                                                                                                                                                                                                                                                                                                                                                                                                                                                                                                                                                                                                                                                                                                                                                                                                                                                                                                                                                                                                                                                                                                                                                                                                                                                                                                                                                                                                                                                                                                                                                                                                                                                                                                                                                                                                                                                                                                                                                                                          | de a supply of powe                                                                                                                                                                                                                                                                                                                                                                                                                                                                                                                                                                                                                                                                                                                                                                                                                                                                                                                                                                                                                                                                                                                                                                                                                                                                                                                                                                                                                                                                                                                                                                                                                                                                                                                                                                                                                                                                                                                                                                                                                                                                                                            | er to the LED strip.                                     |
| W tym przypadłu prod jedneg<br>EN Electricity conductive 20 faster<br>Fasteners za wounted to the po-<br>int mis case decircity for one decircity for<br>De Bedestigung wild mit den R<br>Die Bedestigun | o bieguna plyrnie po wy<br>ners are desig neel for th<br>anterners are used for th<br>side of the LED hows al<br>tig auch Stromzuführu<br>ligt innerhalb der Halten<br>e einen Pol der 12V oder<br>dia neeffu           | signifuum convania<br>e suspension and support of the profiles, and also to provi<br>aradet<br>e transfer of power voltage of 12 and 24 V One side of the LED is po<br>ong one arm.<br>Ig.<br>Jag.<br>24V Versorgung zu den LEDs.<br>oppre-<br>oppre-<br>oppre-<br>oppre-<br>oppre-<br>oppre-<br>oppre-<br>oppre-<br>oppre-<br>oppre-<br>oppre-<br>oppre-<br>oppre-<br>oppre-<br>oppre-<br>oppre-<br>oppre-<br>oppre-<br>oppre-<br>oppre-<br>oppre-<br>oppre-<br>oppre-<br>oppre-<br>oppre-<br>oppre-<br>oppre-<br>oppre-<br>oppre-<br>oppre-<br>oppre-<br>oppre-<br>oppre-<br>oppre-<br>oppre-<br>oppre-<br>oppre-<br>oppre-<br>oppre-<br>oppre-<br>oppre-<br>oppre-<br>oppre-<br>oppre-<br>oppre-<br>oppre-<br>oppre-<br>oppre-<br>oppre-<br>oppre-<br>oppre-<br>oppre-<br>oppre-<br>oppre-<br>oppre-<br>oppre-<br>oppre-<br>oppre-<br>oppre-<br>oppre-<br>oppre-<br>oppre-<br>oppre-<br>oppre-<br>oppre-<br>oppre-<br>oppre-<br>oppre-<br>oppre-<br>oppre-<br>oppre-<br>oppre-<br>oppre-<br>oppre-<br>oppre-<br>oppre-<br>oppre-<br>oppre-<br>oppre-<br>oppre-<br>oppre-<br>oppre-<br>oppre-<br>oppre-<br>oppre-<br>oppre-<br>oppre-<br>oppre-<br>oppre-<br>oppre-<br>oppre-<br>oppre-<br>oppre-<br>oppre-<br>oppre-<br>oppre-<br>oppre-<br>oppre-<br>oppre-<br>oppre-<br>oppre-<br>oppre-<br>oppre-<br>oppre-<br>oppre-<br>oppre-<br>oppre-<br>oppre-<br>oppre-<br>oppre-<br>oppre-<br>oppre-<br>oppre-<br>oppre-<br>oppre-<br>oppre-<br>oppre-<br>oppre-<br>oppre-<br>oppre-<br>oppre-<br>oppre-<br>oppre-<br>oppre-<br>oppre-<br>oppre-<br>oppre-<br>oppre-<br>oppre-<br>oppre-<br>oppre-<br>oppre-<br>oppre-<br>oppre-<br>oppre-<br>oppre-<br>oppre-<br>oppre-<br>oppre-<br>oppre-<br>oppre-<br>oppre-<br>oppre-<br>oppre-<br>oppre-<br>oppre-<br>oppre-<br>oppre-<br>oppre-<br>oppre-<br>oppre-<br>oppre-<br>oppre-<br>oppre-<br>oppre-<br>oppre-<br>oppre-<br>oppre-<br>oppre-<br>oppre-<br>oppre-<br>oppre-<br>oppre-<br>oppre-<br>oppre-<br>oppre-<br>oppre-<br>oppre-<br>oppre-<br>oppre-<br>oppre-<br>oppre-<br>oppre-<br>oppre-<br>oppre-<br>oppre-<br>oppre-<br>oppre-<br>oppre-<br>oppre-<br>oppre-<br>oppre-<br>oppre-<br>oppre-<br>oppre-<br>oppre-<br>oppre-<br>oppre-<br>oppre-<br>oppre-<br>oppre-<br>oppre-<br>oppre-<br>oppre-<br>oppre-<br>oppre-<br>oppre-<br>oppre-<br>oppre-<br>oppre-<br>oppre-<br>oppre-<br>oppre-<br>oppre-<br>oppre-<br>oppre-<br>oppre-<br>oppre-<br>oppre-<br>oppre-<br>oppre-<br>oppre-<br>oppre-<br>oppre-<br>oppre-<br>oppre-<br>oppre-<br>oppre-<br>oppre-<br>oppre-<br>oppre-<br>oppre-<br>oppre-<br>oppre-<br>oppre-<br>oppre-<br>oppre-<br>oppre-<br>oppre-<br>oppre                                                                                                                                                                                                                                                                                                                                                                                                                                                                                                                                                                                                                                                                                                                                                                                                                                                                                                                                                                                                                                                                                                                                                                                                                                                                                                                                                                                                                                                                                                                                                                                                                                   | de a supply of powe<br>wered by one fastene<br>zastanie                                                                                                                                                                                                                                                                                                                                                                                                                                                                                                                                                                                                                                                                                                                                                                                                                                                                                                                                                                                                                                                                                                                                                                                                                                                                                                                                                                                                                                                                                                                                                                                                                                                                                                                                                                                                                                                                                                                                                                                                                                                                        | er to the LED strip.<br>er:                              |