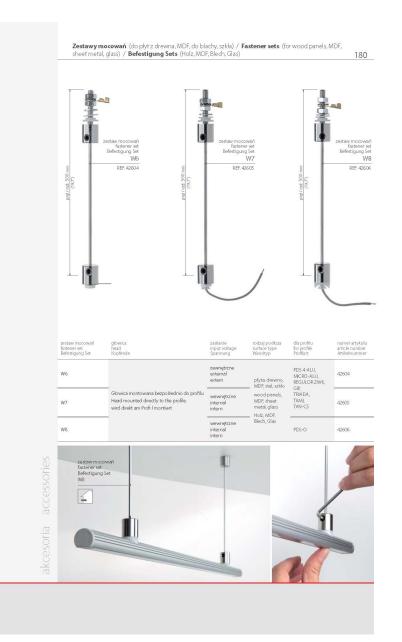

--------------------|-----------------------------------------------------------------------|----------------------------------------------------|
| M4<br>Głowica standardowa z mocownikiem<br>Standard head with a mouning brachet<br>Standardende mit Befestigungsklammer<br>M5 | mur, kamień, beton<br>wall, stone, concrete<br>Mauer, Ziegel, Beton | PDS 4-ALU,<br>PDS-O,<br>MICRO-ALU,<br>REGULOR ZWK,<br>TAMI,<br>TAN-CS | 42301                                              |
| Standard head with a mounting bracket<br>Standardende mit Befestigungsklammer                                                 | wall, stone, concrete                                               | REGULOR ZWK,<br>TAMIL                                                 | 42302                                              |