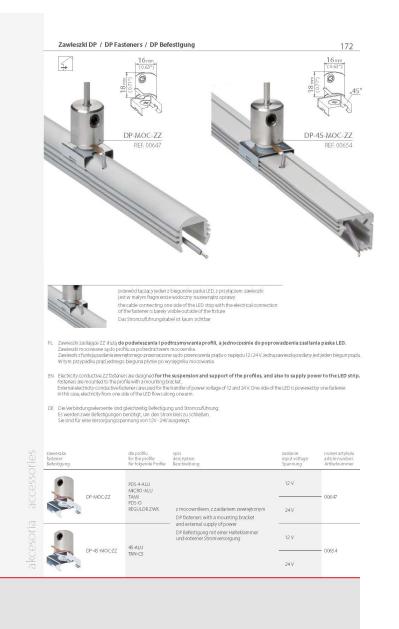

|                                    | and We consideration                                                                                                                                                                                                                                                                                                                                                                                                                                                                                                                                                                                                                                                                                                                                                                                                                                                                                                                                                                                                                                                                                                                                                                                                                                                                                                                                                                                                                                                                                                                                                                                                                                                                                                                                                                                                                                                                                                                                                                                                                                                                                                           |                                                                                                                                                                                 | The second second second second second            |
|------------------------------------|--------------------------------------------------------------------------------------------------------------------------------------------------------------------------------------------------------------------------------------------------------------------------------------------------------------------------------------------------------------------------------------------------------------------------------------------------------------------------------------------------------------------------------------------------------------------------------------------------------------------------------------------------------------------------------------------------------------------------------------------------------------------------------------------------------------------------------------------------------------------------------------------------------------------------------------------------------------------------------------------------------------------------------------------------------------------------------------------------------------------------------------------------------------------------------------------------------------------------------------------------------------------------------------------------------------------------------------------------------------------------------------------------------------------------------------------------------------------------------------------------------------------------------------------------------------------------------------------------------------------------------------------------------------------------------------------------------------------------------------------------------------------------------------------------------------------------------------------------------------------------------------------------------------------------------------------------------------------------------------------------------------------------------------------------------------------------------------------------------------------------------|---------------------------------------------------------------------------------------------------------------------------------------------------------------------------------|---------------------------------------------------|
| e conductive fas                   | ica 49, wzdłużna<br>itener, long itudinał<br>Längsbefestig ung                                                                                                                                                                                                                                                                                                                                                                                                                                                                                                                                                                                                                                                                                                                                                                                                                                                                                                                                                                                                                                                                                                                                                                                                                                                                                                                                                                                                                                                                                                                                                                                                                                                                                                                                                                                                                                                                                                                                                                                                                                                                 | opis<br>description<br>Beschreibung                                                                                                                                             | numerartykulu<br>article number<br>Artikelnummer  |
| zvily                              | e de la companya de l | zawieszka wzdłużna do płyt kartonowo-gipsowych, zasilająca<br>longitudinał conductiwe fasteren for drywall celifings<br>Spannungsfühiende Längsbefestigung für Trochenbaudechen | 42555                                             |
| NAY C                              |                                                                                                                                                                                                                                                                                                                                                                                                                                                                                                                                                                                                                                                                                                                                                                                                                                                                                                                                                                                                                                                                                                                                                                                                                                                                                                                                                                                                                                                                                                                                                                                                                                                                                                                                                                                                                                                                                                                                                                                                                                                                                                                                | zawieszka wzdłużna do muru, zasilająca<br>Iongitudinał conductive fastener for walis<br>Spannungsführende Längsbefestigung für Wände (Beton-Ziegel).                            | 42556                                             |
| conductive fas                     | ica 49. poprzeczna<br>tener, transverse<br>Querbefestigung                                                                                                                                                                                                                                                                                                                                                                                                                                                                                                                                                                                                                                                                                                                                                                                                                                                                                                                                                                                                                                                                                                                                                                                                                                                                                                                                                                                                                                                                                                                                                                                                                                                                                                                                                                                                                                                                                                                                                                                                                                                                     | opis<br>description<br>Bescheibung                                                                                                                                              | numer artykułu<br>article number<br>Artikelnummer |
| aver -                             | P                                                                                                                                                                                                                                                                                                                                                                                                                                                                                                                                                                                                                                                                                                                                                                                                                                                                                                                                                                                                                                                                                                                                                                                                                                                                                                                                                                                                                                                                                                                                                                                                                                                                                                                                                                                                                                                                                                                                                                                                                                                                                                                              | zawieszka poprzeczna do płyt kartonowo-gipsowych, zasilająca<br>transverse conductive fastener for drywali celings<br>Spannungsführende Quetbefestigung für Trockenbaudecken    | 42557                                             |
| 201                                | P                                                                                                                                                                                                                                                                                                                                                                                                                                                                                                                                                                                                                                                                                                                                                                                                                                                                                                                                                                                                                                                                                                                                                                                                                                                                                                                                                                                                                                                                                                                                                                                                                                                                                                                                                                                                                                                                                                                                                                                                                                                                                                                              | zawieszka poprzeczna do m uru, zasilająca<br>transverse conductive fastener for walls<br>Spannungsfühlende Querbefestigung für Wände (Beton-Zlegel)                             | 42558                                             |
| awieszka<br>astener<br>lefestigung | opis<br>description<br>Beschreibung                                                                                                                                                                                                                                                                                                                                                                                                                                                                                                                                                                                                                                                                                                                                                                                                                                                                                                                                                                                                                                                                                                                                                                                                                                                                                                                                                                                                                                                                                                                                                                                                                                                                                                                                                                                                                                                                                                                                                                                                                                                                                            | numer artykalu<br>ar inck en vimber<br>Arabiekummer                                                                                                                             |                                                   |
| <b>F</b>                           | zawieszka wzdłużna do blatu<br>longitudinał fastener<br>for courtetops<br>Langbefestigung<br>für Arbeitsplatten                                                                                                                                                                                                                                                                                                                                                                                                                                                                                                                                                                                                                                                                                                                                                                                                                                                                                                                                                                                                                                                                                                                                                                                                                                                                                                                                                                                                                                                                                                                                                                                                                                                                                                                                                                                                                                                                                                                                                                                                                | 1524                                                                                                                                                                            |                                                   |

-st

zawieszka poprzeczn transverse fastener for countertops Querbefestigung für Arbeitsplatten do blatu

00037

|                                                                                                                                                                                                                                                                                                                                                                                                                                                                                                                                                                                                                                                                                                                                                                                                                                                                                                                                                                                                                                                                                                                                                                                                                                                                                                                                                                                                                                                                                                                                                                                                                                                                                                                                                                                                                                                                                                                                                                                                                                                                                                                                                                                                                                                              |                                                                                                                                                                                                                         | <u>6 mm</u><br><u>0637</u><br><u>077</u><br><u>077</u><br><u>077</u><br><u>077</u><br><u>077</u><br><u>077</u><br><u>077</u><br><u>077</u><br><u>077</u><br><u>077</u><br><u>077</u><br><u>077</u><br><u>077</u><br><u>077</u><br><u>077</u><br><u>077</u><br><u>077</u><br><u>077</u><br><u>077</u><br><u>077</u><br><u>077</u><br><u>077</u><br><u>077</u><br><u>077</u><br><u>077</u><br><u>077</u><br><u>077</u><br><u>077</u><br><u>077</u><br><u>077</u><br><u>077</u><br><u>077</u><br><u>077</u><br><u>077</u><br><u>077</u><br><u>077</u><br><u>077</u><br><u>077</u><br><u>077</u><br><u>077</u><br><u>077</u><br><u>077</u><br><u>077</u><br><u>077</u><br><u>077</u><br><u>077</u><br><u>077</u><br><u>077</u><br><u>077</u><br><u>077</u><br><u>077</u><br><u>077</u><br><u>077</u><br><u>077</u><br><u>077</u><br><u>077</u><br><u>077</u><br><u>077</u><br><u>077</u><br><u>077</u><br><u>077</u><br><u>077</u><br><u>077</u><br><u>077</u><br><u>077</u><br><u>077</u><br><u>077</u><br><u>077</u><br><u>077</u><br><u>077</u><br><u>077</u><br><u>077</u><br><u>077</u><br><u>077</u><br><u>077</u><br><u>077</u><br><u>077</u><br><u>077</u><br><u>077</u><br><u>077</u><br><u>077</u><br><u>077</u><br><u>077</u><br><u>077</u><br><u>077</u><br><u>077</u><br><u>077</u><br><u>077</u><br><u>077</u><br><u>077</u><br><u>077</u><br><u>077</u><br><u>077</u><br><u>077</u><br><u>077</u><br><u>077</u><br><u>077</u><br><u>077</u><br><u>077</u><br><u>077</u><br><u>077</u><br><u>077</u><br><u>077</u><br><u>077</u><br><u>077</u><br><u>077</u><br><u>077</u><br><u>077</u><br><u>077</u><br><u>077</u><br><u>077</u><br><u>077</u><br><u>077</u><br><u>077</u><br><u>077</u><br><u>077</u><br><u>077</u><br><u>077</u><br><u>077</u><br><u>077</u><br><u>077</u><br><u>077</u><br><u>077</u><br><u>077</u><br><u>077</u><br><u>077</u><br><u>077</u><br><u>077</u><br><u>077</u><br><u>077</u><br><u>077</u><br><u>077</u><br><u>077</u><br><u>077</u><br><u>077</u><br><u>077</u><br><u>077</u><br><u>077</u><br><u>077</u><br><u>077</u><br><u>077</u><br><u>077</u><br><u>077</u><br><u>077</u><br><u>077</u><br><u>077</u><br><u>077</u><br><u>077</u><br><u>077</u><br><u>077</u><br><u>077</u><br><u>077</u><br><u>077</u><br><u>077</u><br><u>077</u><br><u>077</u><br><u>077</u><br><u>077</u><br><u>077</u><br><u>077</u><br><u>077</u><br><u>077</u><br><u>077</u><br><u>077</u><br><u>077</u><br><u>077</u><br><u>077</u><br><u>077</u><br><u>077</u><br><u>077</u><br><u>077</u><br><u>077</u><br><u>077</u><br><u>077</u><br><u>077</u><br><u>077</u><br><u>077</u><br><u>077</u><br><u>077</u><br><u>077</u><br><u>077</u><br><u>077</u><br><u>077</u><br><u>077</u><br><u>077</u><br><u>077</u><br><u>077</u><br><u>077</u><br><u>077</u><br><u>077</u><br><u>077</u><br><u>077</u><br><u>077</u><br><u>077</u><br><u>077</u><br><u>077</u><br><u>077</u><br><u>077</u><br><u>077</u><br><u>077</u><br><u>077</u><br><u>077</u><br><u>077</u><br><u>077</u><br><u>077</u><br><u>077</u><br><u>077</u><br><u>077</u><br><u>077</u><br><u>077</u><br><u>077</u><br><u>077</u><br><u>077</u><br><u>077</u><br><u>077</u><br><u>077</u><br><u>077</u> <u>077</u><br><u>077</u><br><u>077</u><br><u>077</u><br><u>077</u><br><u>077</u><br><u>077</u><br><u>077</u><br><u>077</u><br><u>077</u><br><u>077</u><br><u>077</u><br><u>077</u><br><u>077</u><br><u>077</u><br><u>077</u><br><u>077</u><br><u>077</u><br><u>077</u><br><u>077</u><br><u>077</u><br><u>077</u><br><u>077</u><br><u>077</u><br><u>077</u><br><u>077</u><br><u>077</u><br><u>077</u><br><u>077</u><br><u>077</u><br><u>077</u><br><u>077</u><br><u>077</u><br><u>077</u><br><u>077</u><br><u>077</u><br><u>077</u><br><u>077</u><br><u>077</u><br><u>077</u><br><u>077</u><br><u>077</u><br><u>077</u><br><u>077</u><br><u>077</u><br><u>077</u><br><u>077</u><br><u>077</u><br><u>077</u><br><u>077</u><br><u>077</u><br><u>077</u><br><u>077</u><br><u>077</u><br><u>077</u><br><u>077</u><br><u>077</u><br><u>077</u><br><u>077</u><br><u>077</u><br><u>077</u><br><u>077</u><br><u>077</u><br><u>077</u><br><u>077</u><br><u>077</u><br><u>077</u><br><u>077</u><br><u>077</u><br><u>077</u><br><u>077</u><br><u>077</u><br><u>077</u><br><u></u> | Development of the second seco | 10<br>10<br>10<br>10<br>10<br>10<br>10<br>10<br>10<br>10 |
|--------------------------------------------------------------------------------------------------------------------------------------------------------------------------------------------------------------------------------------------------------------------------------------------------------------------------------------------------------------------------------------------------------------------------------------------------------------------------------------------------------------------------------------------------------------------------------------------------------------------------------------------------------------------------------------------------------------------------------------------------------------------------------------------------------------------------------------------------------------------------------------------------------------------------------------------------------------------------------------------------------------------------------------------------------------------------------------------------------------------------------------------------------------------------------------------------------------------------------------------------------------------------------------------------------------------------------------------------------------------------------------------------------------------------------------------------------------------------------------------------------------------------------------------------------------------------------------------------------------------------------------------------------------------------------------------------------------------------------------------------------------------------------------------------------------------------------------------------------------------------------------------------------------------------------------------------------------------------------------------------------------------------------------------------------------------------------------------------------------------------------------------------------------------------------------------------------------------------------------------------------------|-------------------------------------------------------------------------------------------------------------------------------------------------------------------------------------------------------------------------|----------------------------------------------------------------------------------------------------------------------------------------------------------------------------------------------------------------------------------------------------------------------------------------------------------------------------------------------------------------------------------------------------------------------------------------------------------------------------------------------------------------------------------------------------------------------------------------------------------------------------------------------------------------------------------------------------------------------------------------------------------------------------------------------------------------------------------------------------------------------------------------------------------------------------------------------------------------------------------------------------------------------------------------------------------------------------------------------------------------------------------------------------------------------------------------------------------------------------------------------------------------------------------------------------------------------------------------------------------------------------------------------------------------------------------------------------------------------------------------------------------------------------------------------------------------------------------------------------------------------------------------------------------------------------------------------------------------------------------------------------------------------------------------------------------------------------------------------------------------------------------------------------------------------------------------------------------------------------------------------------------------------------------------------------------------------------------------------------------------------------------------------------------------------------------------------------------------------------------------------------------------------------------------------------------------------------------------------------------------------------------------------------------------------------------------------------------------------------------------------------------------------------------------------------------------------------------------------------------------------------------------------------------------------------------------------------------------------------------------------------------------------------------------------------------------------------------------------------------------------------------------------------------------------------------------------------------------------------------------------------------------------------------------------------------------------------------------------------------------------------------------------------------------------------------------------------------------------------------------------------------------------------------------------------------------------------------------------------------------------------------------------------------------------------------------------------------------------------------------------------------------------------------------------------------------------------------------------------------------------------------------------------------------------------------------------------------------------------------------------------------------------------------------------------------------------------------------------------------------------------------------------------------------------------------------------------------------------------------------------------------------------------------------------------------------------------------------------------------------------------------------------------------------------------------------------------------------------------------------------------------------|--------------------------------------------------------------------------------------------------------------------------------------------------------------------------------------------------------------------------------------------------------------------------------------------------------------------------------------------------------------------------------------------------------------------------------------------------------------------------------------------------------------------------------------------------------------------------------------------------------------------------------------------------------------------------------------------------------------------------------------------------------------------------------------------------------------------------------------------------------------------------------------------------------------------------------------------------------------------------------------------------------------------------------------------------------------------------------------------------------------------------------------------------------------------------------------------------------------------------------------------------------------------------------------------------------------------------------------------------------------------------------------------------------------------------------------------------------------------------------------------------------------------------------------------------------------------------------------------------------------------------------------------------------------------------------------------------------------------------------------------------------------------------------------------------------------------------------------------------------------------------------------------------------------------------------------------------------------------------------------------------------------------------------------------------------------------------------------------------------------------------------|----------------------------------------------------------|
| PL Zawieszki zasilające ZO skużą d<br>zawieszki mocowane są do pro                                                                                                                                                                                                                                                                                                                                                                                                                                                                                                                                                                                                                                                                                                                                                                                                                                                                                                                                                                                                                                                                                                                                                                                                                                                                                                                                                                                                                                                                                                                                                                                                                                                                                                                                                                                                                                                                                                                                                                                                                                                                                                                                                                                           | cable connecting the Li<br>ichtbare Kabelführung<br>o podwieszania i pod<br>vfilu za pośrednictwem i                                                                                                                    | sla LED z wysięgnikiem jest riewidoczny<br>Do strip with the am is out-of-sight<br><b>trzymy wania profili, a jednocześnie do poprowadzenia zas</b><br>mocownika.                                                                                                                                                                                                                                                                                                                                                                                                                                                                                                                                                                                                                                                                                                                                                                                                                                                                                                                                                                                                                                                                                                                                                                                                                                                                                                                                                                                                                                                                                                                                                                                                                                                                                                                                                                                                                                                                                                                                                                                                                                                                                                                                                                                                                                                                                                                                                                                                                                                                                                                                                                                                                                                                                                                                                                                                                                                                                                                                                                                                                                                                                                                                                                                                                                                                                                                                                                                                                                                                                                                                                                                                                                                                                                                                                                                                                                                                                                                                                                                                                                                                                              |                                                                                                                                                                                                                                                                                                                                                                                                                                                                                                                                                                                                                                                                                                                                                                                                                                                                                                                                                                                                                                                                                                                                                                                                                                                                                                                                                                                                                                                                                                                                                                                                                                                                                                                                                                                                                                                                                                                                                                                                                                                                                                                                |                                                          |
| W tym przypadku prąd jednego<br>EN Electricity conductive ZO faster<br>Fasteners are mounted to the p                                                                                                                                                                                                                                                                                                                                                                                                                                                                                                                                                                                                                                                                                                                                                                                                                                                                                                                                                                                                                                                                                                                                                                                                                                                                                                                                                                                                                                                                                                                                                                                                                                                                                                                                                                                                                                                                                                                                                                                                                                                                                                                                                        | b bieguna plynie po wy<br>ners are designed for th<br>rofile with a mounting I<br>asteners are used for the<br>side of the LED flows al<br>(tig auch Strom zwighthur<br>lammern ausgeführt,<br>igt innerhalb der Hälten | siggnikum cowania<br>te suspension and support of the profiles, and also to provide<br>extander of power voltage of 12 and 24 V. One side of the LED is po<br>ong one arm.<br>ig.<br>                                                                                                                                                                                                                                                                                                                                                                                                                                                                                                                                                                                                                                                                                                                                                                                                                                                                                                                                                                                                                                                                                                                                                                                                                                                                                                                                                                                                                                                                                                                                                                                                                                                                                                                                                                                                                                                                                                                                                                                                                                                                                                                                                                                                                                                                                                                                                                                                                                                                                                                                                                                                                                                                                                                                                                                                                                                                                                                                                                                                                                                                                                                                                                                                                                                                                                                                                                                                                                                                                                                                                                                                                                                                                                                                                                                                                                                                                                                                                                                                                                                                          | de a supply of powe                                                                                                                                                                                                                                                                                                                                                                                                                                                                                                                                                                                                                                                                                                                                                                                                                                                                                                                                                                                                                                                                                                                                                                                                                                                                                                                                                                                                                                                                                                                                                                                                                                                                                                                                                                                                                                                                                                                                                                                                                                                                                                            | er to the LED strip.                                     |
| W tym przypadku prąd jednego<br>EN Electricity conductive 20 faster<br>Fasteners are mounted to the po-<br>internal electricity conductive f.<br>In this case, electricity from one<br>Die Die 20 Befestigung vird mit den N<br>Die Spannungsversorgung effo                                                                                                                                                                                                                                                                                                                                                                                                                                                                                                                                                                                                                                                                                                                                                                                                                                                                                                                                                                                                                                                                                                                                                                                                                                                                                                                                                                                                                                                                                                                                                                                                                                                                                                                                                                                                                                                                                                                                                                                                 | b bieguna plynie po wy<br>ners are designed for th<br>rofile with a mounting I<br>asteners are used for the<br>side of the LED flows al<br>(tig auch Strom zwighthur<br>lammern ausgeführt,<br>igt innerhalb der Hälten | siggnikum cowania<br>te suspension and support of the profiles, and also to provide<br>extander of power voltage of 12 and 24 V. One side of the LED is po<br>ong one arm.<br>ig.<br>                                                                                                                                                                                                                                                                                                                                                                                                                                                                                                                                                                                                                                                                                                                                                                                                                                                                                                                                                                                                                                                                                                                                                                                                                                                                                                                                                                                                                                                                                                                                                                                                                                                                                                                                                                                                                                                                                                                                                                                                                                                                                                                                                                                                                                                                                                                                                                                                                                                                                                                                                                                                                                                                                                                                                                                                                                                                                                                                                                                                                                                                                                                                                                                                                                                                                                                                                                                                                                                                                                                                                                                                                                                                                                                                                                                                                                                                                                                                                                                                                                                                          | de a supply of powe                                                                                                                                                                                                                                                                                                                                                                                                                                                                                                                                                                                                                                                                                                                                                                                                                                                                                                                                                                                                                                                                                                                                                                                                                                                                                                                                                                                                                                                                                                                                                                                                                                                                                                                                                                                                                                                                                                                                                                                                                                                                                                            | er to the LED strip.                                     |
| W tym przypadłu prod jedneg<br>EN Electricity conductive 20 faster<br>Fasteners za wounted to the po-<br>int mis case decircity for one decircity for<br>De Bedestigung wild mit den R<br>Die Bedestigun | o bieguna plyrnie po wy<br>ners are desig neel for th<br>anterners are used for th<br>side of the LED hows al<br>tig auch Stromzuführu<br>ligt innerhalb der Halten<br>e einen Pol der 12V oder<br>dia neeffu           | signifuum convania<br>e suspension and support of the profiles, and also to provi<br>aradet<br>e transfer of power voltage of 12 and 24 V One side of the LED is po<br>ong one arm.<br>Ig.<br>Jag.<br>24V Versorgung zu den LEDs.<br>oppre-<br>oppre-<br>oppre-<br>oppre-<br>oppre-<br>oppre-<br>oppre-<br>oppre-<br>oppre-<br>oppre-<br>oppre-<br>oppre-<br>oppre-<br>oppre-<br>oppre-<br>oppre-<br>oppre-<br>oppre-<br>oppre-<br>oppre-<br>oppre-<br>oppre-<br>oppre-<br>oppre-<br>oppre-<br>oppre-<br>oppre-<br>oppre-<br>oppre-<br>oppre-<br>oppre-<br>oppre-<br>oppre-<br>oppre-<br>oppre-<br>oppre-<br>oppre-<br>oppre-<br>oppre-<br>oppre-<br>oppre-<br>oppre-<br>oppre-<br>oppre-<br>oppre-<br>oppre-<br>oppre-<br>oppre-<br>oppre-<br>oppre-<br>oppre-<br>oppre-<br>oppre-<br>oppre-<br>oppre-<br>oppre-<br>oppre-<br>oppre-<br>oppre-<br>oppre-<br>oppre-<br>oppre-<br>oppre-<br>oppre-<br>oppre-<br>oppre-<br>oppre-<br>oppre-<br>oppre-<br>oppre-<br>oppre-<br>oppre-<br>oppre-<br>oppre-<br>oppre-<br>oppre-<br>oppre-<br>oppre-<br>oppre-<br>oppre-<br>oppre-<br>oppre-<br>oppre-<br>oppre-<br>oppre-<br>oppre-<br>oppre-<br>oppre-<br>oppre-<br>oppre-<br>oppre-<br>oppre-<br>oppre-<br>oppre-<br>oppre-<br>oppre-<br>oppre-<br>oppre-<br>oppre-<br>oppre-<br>oppre-<br>oppre-<br>oppre-<br>oppre-<br>oppre-<br>oppre-<br>oppre-<br>oppre-<br>oppre-<br>oppre-<br>oppre-<br>oppre-<br>oppre-<br>oppre-<br>oppre-<br>oppre-<br>oppre-<br>oppre-<br>oppre-<br>oppre-<br>oppre-<br>oppre-<br>oppre-<br>oppre-<br>oppre-<br>oppre-<br>oppre-<br>oppre-<br>oppre-<br>oppre-<br>oppre-<br>oppre-<br>oppre-<br>oppre-<br>oppre-<br>oppre-<br>oppre-<br>oppre-<br>oppre-<br>oppre-<br>oppre-<br>oppre-<br>oppre-<br>oppre-<br>oppre-<br>oppre-<br>oppre-<br>oppre-<br>oppre-<br>oppre-<br>oppre-<br>oppre-<br>oppre-<br>oppre-<br>oppre-<br>oppre-<br>oppre-<br>oppre-<br>oppre-<br>oppre-<br>oppre-<br>oppre-<br>oppre-<br>oppre-<br>oppre-<br>oppre-<br>oppre-<br>oppre-<br>oppre-<br>oppre-<br>oppre-<br>oppre-<br>oppre-<br>oppre-<br>oppre-<br>oppre-<br>oppre-<br>oppre-<br>oppre-<br>oppre-<br>oppre-<br>oppre-<br>oppre-<br>oppre-<br>oppre-<br>oppre-<br>oppre-<br>oppre-<br>oppre-<br>oppre-<br>oppre-<br>oppre-<br>oppre-<br>oppre-<br>oppre-<br>oppre-<br>oppre-<br>oppre-<br>oppre-<br>oppre-<br>oppre-<br>oppre-<br>oppre-<br>oppre-<br>oppre-<br>oppre-<br>oppre-<br>oppre-<br>oppre-<br>oppre-<br>oppre-<br>oppre-<br>oppre-<br>oppre-<br>oppre-<br>oppre-<br>oppre-<br>oppre-<br>oppre-<br>oppre-<br>oppre-<br>oppre-<br>oppre-<br>oppre-<br>oppre-<br>oppre-<br>oppre-<br>oppre-<br>oppre-<br>oppre                                                                                                                                                                                                                                                                                                                                                                                                                                                                                                                                                                                                                                                                                                                                                                                                                                                                                                                                                                                                                                                                                                                                                                                                                                                                                                                                                                                                                                                                                                                                                                                                                                   | de a supply of powe<br>wered by one fastene<br>zastanie                                                                                                                                                                                                                                                                                                                                                                                                                                                                                                                                                                                                                                                                                                                                                                                                                                                                                                                                                                                                                                                                                                                                                                                                                                                                                                                                                                                                                                                                                                                                                                                                                                                                                                                                                                                                                                                                                                                                                                                                                                                                        | er to the LED strip.<br>er:                              |