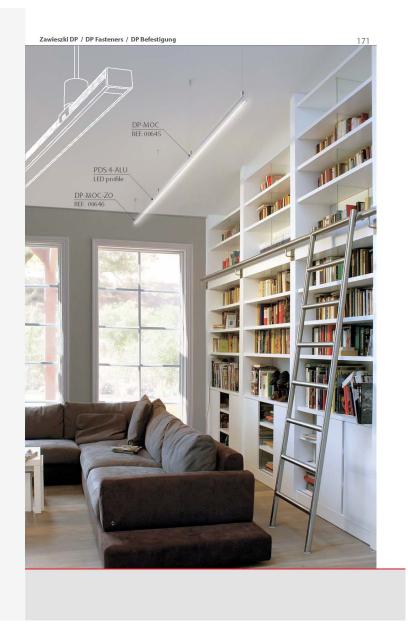

## Product description

5mm connecting clamp – for power connections on the side of the fastener, on the M5 arm.

| Zawleszki / Fastene                                                           | , percongang                                                                                                                                                                    | 168                                                |
|-------------------------------------------------------------------------------|---------------------------------------------------------------------------------------------------------------------------------------------------------------------------------|----------------------------------------------------|
| rawieszka wzółużna<br>ongitudina i fastener<br>štromleitende Längsbefestigung | opis<br>description<br>Beschreibung                                                                                                                                             | numer arty kulu<br>article number<br>Artikelnummer |
|                                                                               | zawieszła wzólużna do płyt lantonowo-gipsowych, zasilająca<br>kongitudinał conductiwe fastener for drywali cellings<br>Spannungsführende Längsbefestigung für Ticckenbaudecken  | 42552                                              |
| T r                                                                           | zawieszka wzdłużna do płyt kartonowo-gi powych<br>longtudinał Fastener for drywal ceilings<br>Langsbefestigung für Tiochenbaudeclen                                             | 1559                                               |
|                                                                               | zawieszka wzdłużna do muru, zasilająca<br>kongitudinał conductiwe fastener for walis<br>Spannungsführende Längsbefestigung für Trockenbauwände                                  | 00093                                              |
| tawieszka poprzeczna<br>ransverse fastener<br>stromleitende Querbefestigung   | opis<br>description<br>Beschreibung                                                                                                                                             | numer artykułu<br>article number<br>Artikeln ummer |
|                                                                               | zawieszka poprzeczna do płyt karto nowo-giprowych, zasilająca<br>transverse conductive fastener for drywali celings<br>Spannungsführende Querbefestigung für Tio cilenbaudecien | 42553                                              |
| 1                                                                             | zawiezcia poprzeczna do płyt katronowo gipsowych<br>transierse fastenier for dywali cellings<br>Querbefestigung für Trodenbaudecken                                             | 42551                                              |
|                                                                               | zawieczka poprzeczna do muru, zasilająca<br>onductive fasterier for walis<br>Spannungsführende Querbefestgung für Tiockenbauwände                                               | 00097                                              |
|                                                                               | Prech lub indicatione mostagene)<br>rodicer wiele (hele basis<br>Sable aus Stahldraht oder Messing                                                                              | 8                                                  |
| 12VG<br>24V7<br>PL Zawieszka zasilająca um<br>bieguna prądowego pr            | zewodem w sytuacii ody nie ma dostepu                                                                                                                                           | -                                                  |
| do drugiej strony plyty,<br>EN Conductive fastener wh                         | do której jest mocowana. 360°<br>Ich allows for the connection of the power<br>als no access to the other side of the board                                                     |                                                    |
|                                                                               | le Befestigung.                                                                                                                                                                 |                                                    |