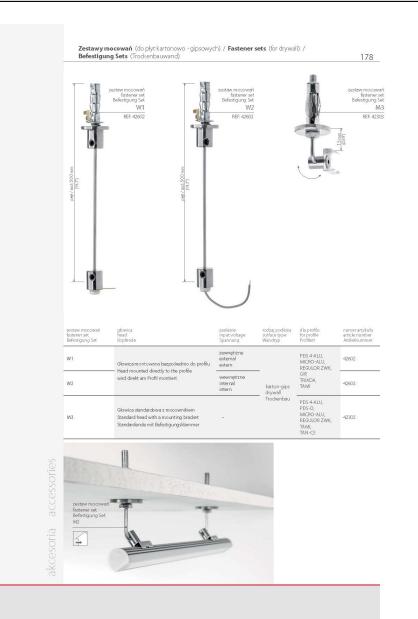

ieszenia ich za połednictwem zawieski DP-MOC example of connecting futures and suspending them with the use of a DP-MOC fastener Beispel einer Verbridung zweier Frofile unter Verwendung einer DP-MOC Beitsgung 177

Mocownik zawieszki podtrzymuje obydwie oprawy, osłonia biegnie przełotowo przez miejsze ich styku, zespałając je. Ten sposób pozwala na łązzenie opraw w długie ciągi świecące nieprzerwaną linią świata.

The mounting bracket of the fastener supports both fixtures; the cover runs across the connection; uniting them. This allows you to connect fixtures in long and unbroken lines of light.

Die Befestigungsklammer hält beide Profile. Die Abdeckung verlauft über beide Profile und verbindet diese. Das em öglicht den Bau einer Luchte mit großer Länge und ununterbrochener Lichtlinie.







| zéstav mocowań głowica<br>fastener set head<br>Befestigung Set Kopfende                                                       | rodzaj podłoża<br>surface type<br>Wandtyp                           | dia profilu<br>for profile<br>Profilart                               | numer artykult<br>article number<br>Artikeln ummer |
|-------------------------------------------------------------------------------------------------------------------------------|---------------------------------------------------------------------|-----------------------------------------------------------------------|----------------------------------------------------|
| M4<br>Głowica standardowa z mocownikiem<br>Standard head with a mouning brachet<br>Standardende mit Befestigungsklammer<br>M5 | mur, kamień, bet