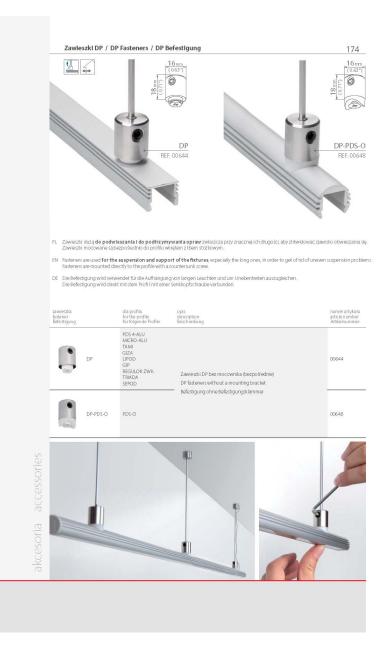

|                                    | and We consideration                                                                                                                                                                                                                                                                                                                                                                                                                                                                                                                                                                                                                                                                                                                                                                                                                                                                                                                                                                                                                                                                                                                                                                                                                                                                                                                                                                                                                                                                                                                                                                                                                                                                                                                                                                                                                                                                                                                                                                                                                                                                                                           |                                                                                                                                                                                 | The second second second second second            |
|------------------------------------|--------------------------------------------------------------------------------------------------------------------------------------------------------------------------------------------------------------------------------------------------------------------------------------------------------------------------------------------------------------------------------------------------------------------------------------------------------------------------------------------------------------------------------------------------------------------------------------------------------------------------------------------------------------------------------------------------------------------------------------------------------------------------------------------------------------------------------------------------------------------------------------------------------------------------------------------------------------------------------------------------------------------------------------------------------------------------------------------------------------------------------------------------------------------------------------------------------------------------------------------------------------------------------------------------------------------------------------------------------------------------------------------------------------------------------------------------------------------------------------------------------------------------------------------------------------------------------------------------------------------------------------------------------------------------------------------------------------------------------------------------------------------------------------------------------------------------------------------------------------------------------------------------------------------------------------------------------------------------------------------------------------------------------------------------------------------------------------------------------------------------------|---------------------------------------------------------------------------------------------------------------------------------------------------------------------------------|---------------------------------------------------|
| e conductive fas                   | ica 49, wzdłużna<br>itener, long itudinał<br>Längsbefestig ung                                                                                                                                                                                                                                                                                                                                                                                                                                                                                                                                                                                                                                                                                                                                                                                                                                                                                                                                                                                                                                                                                                                                                                                                                                                                                                                                                                                                                                                                                                                                                                                                                                                                                                                                                                                                                                                                                                                                                                                                                                                                 | opis<br>description<br>Beschreibung                                                                                                                                             | numerartykulu<br>article number<br>Artikelnummer  |
| zvily                              | e de la companya de l | zawieszka wzdłużna do płyt kartonowo-gipsowych, zasilająca<br>longitudinał conductiwe fasteren for drywall celifings<br>Spannungsfühiende Längsbefestigung für Trochenbaudechen | 42555                                             |
| NAY C                              |                                                                                                                                                                                                                                                                                                                                                                                                                                                                                                                                                                                                                                                                                                                                                                                                                                                                                                                                                                                                                                                                                                                                                                                                                                                                                                                                                                                                                                                                                                                                                                                                                                                                                                                                                                                                                                                                                                                                                                                                                                                                                                                                | zawieszka wzdłużna do muru, zasilająca<br>Iongitudinał conductive fastener for walis<br>Spannungsführende Längsbefestigung für Wände (Beton-Ziegel).                            | 42556                                             |
| conductive fas                     | ica 49. poprzeczna<br>tener, transverse<br>Querbefestigung                                                                                                                                                                                                                                                                                                                                                                                                                                                                                                                                                                                                                                                                                                                                                                                                                                                                                                                                                                                                                                                                                                                                                                                                                                                                                                                                                                                                                                                                                                                                                                                                                                                                                                                                                                                                                                                                                                                                                                                                                                                                     | opis<br>description<br>Bescheibung                                                                                                                                              | numer artykułu<br>article number<br>Artikelnummer |
| aver -                             | P                                                                                                                                                                                                                                                                                                                                                                                                                                                                                                                                                                                                                                                                                                                                                                                                                                                                                                                                                                                                                                                                                                                                                                                                                                                                                                                                                                                                                                                                                                                                                                                                                                                                                                                                                                                                                                                                                                                                                                                                                                                                                                                              | zawieszka poprzeczna do płyt kartonowo-gipsowych, zasilająca<br>transverse conductive fastener for drywali celings<br>Spannungsführende Quetbefestigung für Trockenbaudecken    | 42557                                             |
| 201                                | P                                                                                                                                                                                                                                                                                                                                                                                                                                                                                                                                                                                                                                                                                                                                                                                                                                                                                                                                                                                                                                                                                                                                                                                                                                                                                                                                                                                                                                                                                                                                                                                                                                                                                                                                                                                                                                                                                                                                                                                                                                                                                                                              | zawieszka poprzeczna do m uru, zasilająca<br>transverse conductive fastener for walls<br>Spannungsfühlende Querbefestigung für Wände (Beton-Zlegel)                             | 42558                                             |
| awieszka<br>astener<br>lefestigung | opis<br>description<br>Beschreibung                                                                                                                                                                                                                                                                                                                                                                                                                                                                                                                                                                                                                                                                                                                                                                                                                                                                                                                                                                                                                                                                                                                                                                                                                                                                                                                                                                                                                                                                                                                                                                                                                                                                                                                                                                                                                                                                                                                                                                                                                                                                                            | numer artykalu<br>ar inck en vimber<br>Arabiekummer                                                                                                                             |                                                   |
| <b>F</b>                           | zawieszka wzdłużna do blatu<br>longitudinał fastener<br>for courtetops<br>Langbefestigung<br>für Arbeitsplatten                                                                                                                                                                                                                                                                                                                                                                                                                                                                                                                                                                                                                                                                                                                                                                                                                                                                                                                                                                                                                                                                                                                                                                                                                                                                                                                                                                                                                                                                                                                                                                                                                                                                                                                                                                                                                                                                                                                                                                                                                | 1524                                                                                                                                                                            |                                                   |

-st

zawieszka poprzeczn transverse fastener for countertops Querbefestigung für Arbeitsplatten do blatu

00037

|                                                                                                                                                                                                                                                                                                                                                                                                                                                                                                                                                                                                                                                                                                                                                                                                                                                                                                                                                                                                                                                                                                                                                                                                                                                                                                                                                                                                                                                                                                                                                                                                                                                                                                                                                                                                                                                                                                                                                                                                                                                                                                                                                                                                                                                              |                                                                                                                                                                                                                         | <u>6 mm</u><br><u>0637</u><br><u>077</u><br><u>077</u><br><u>077</u><br><u>077</u><br><u>077</u><br><u>077</u><br><u>077</u><br><u>077</u><br><u>077</u><br><u>077</u><br><u>077</u><br><u>077</u><br><u>077</u><br><u>077</u><br><u>077</u><br><u>077</u><br><u>077</u><br><u>077</u><br><u>077</u><br><u>077</u><br><u>077</u><br><u>077</u><br><u>077</u><br><u>077</u><br><u>077</u><br><u>077</u><br><u>077</u><br><u>077</u><br><u>077</u><br><u>077</u><br><u>077</u><br><u>077</u><br><u>077</u><br><u>077</u><br><u>077</u><br><u>077</u><br><u>077</u><br><u>077</u><br><u>077</u><br><u>077</u><br><u>077</u><br><u>077</u><br><u>077</u><br><u>077</u><br><u>077</u><br><u>077</u><br><u>077</u><br><u>077</u><br><u>077</u><br><u>077</u><br><u>077</u><br><u>077</u><br><u>077</u><br><u>077</u><br><u>077</u><br><u>077</u><br><u>077</u><br><u>077</u><br><u>077</u><br><u>077</u><br><u>077</u><br><u>077</u><br><u>077</u><br><u>077</u><br><u>077</u><br><u>077</u><br><u>077</u><br><u>077</u><br><u>077</u><br><u>077</u><br><u>077</u><br><u>077</u><br><u>077</u><br><u>077</u><br><u>077</u><br><u>077</u><br><u>077</u><br><u>077</u><br><u>077</u><br><u>077</u><br><u>077</u><br><u>077</u><br><u>077</u><br><u>077</u><br><u>077</u><br><u>077</u><br><u>077</u><br><u>077</u><br><u>077</u><br><u>077</u><br><u>077</u><br><u>077</u><br><u>077</u><br><u>077</u><br><u>077</u><br><u>077</u><br><u>077</u><br><u>077</u><br><u>077</u><br><u>077</u><br><u>077</u><br><u>077</u><br><u>077</u><br><u>077</u><br><u>077</u><br><u>077</u><br><u>077</u><br><u>077</u><br><u>077</u><br><u>077</u><br><u>077</u><br><u>077</u><br><u>077</u><br><u>077</u><br><u>077</u><br><u>077</u><br><u>077</u><br><u>077</u><br><u>077</u><br><u>077</u><br><u>077</u><br><u>077</u><br><u>077</u><br><u>077</u><br><u>077</u><br><u>077</u><br><u>077</u><br><u>077</u><br><u>077</u><br><u>077</u><br><u>077</u><br><u>077</u><br><u>077</u><br><u>077</u><br><u>077</u><br><u>077</u><br><u>077</u><br><u>077</u><br><u>077</u><br><u>077</u><br><u>077</u><br><u>077</u><br><u>077</u><br><u>077</u><br><u>077</u><br><u>077</u><br><u>077</u><br><u>077</u><br><u>077</u><br><u>077</u><br><u>077</u><br><u>077</u><br><u>077</u><br><u>077</u><br><u>077</u><br><u>077</u><br><u>077</u><br><u>077</u><br><u>077</u><br><u>077</u><br><u>077</u><br><u>077</u><br><u>077</u><br><u>077</u><br><u>077</u><br><u>077</u><br><u>077</u><br><u>077</u><br><u>077</u><br><u>077</u><br><u>077</u><br><u>077</u><br><u>077</u><br><u>077</u><br><u>077</u><br><u>077</u><br><u>077</u><br><u>077</u><br><u>077</u><br><u>077</u><br><u>077</u><br><u>077</u><br><u>077</u><br><u>077</u><br><u>077</u><br><u>077</u><br><u>077</u><br><u>077</u><br><u>077</u><br><u>077</u><br><u>077</u><br><u>077</u><br><u>077</u><br><u>077</u><br><u>077</u><br><u>077</u><br><u>077</u><br><u>077</u><br><u>077</u><br><u>077</u><br><u>077</u><br><u>077</u><br><u>077</u><br><u>077</u><br><u>077</u><br><u>077</u><br><u>077</u><br><u>077</u><br><u>077</u><br><u>077</u><br><u>077</u><br><u>077</u><br><u>077</u><br><u>077</u><br><u>077</u><br><u>077</u><br><u>077</u> <u>077</u><br><u>077</u><br><u>077</u><br><u>077</u><br><u>077</u><br><u>077</u><br><u>077</u><br><u>077</u><br><u>077</u><br><u>077</u><br><u>077</u><br><u>077</u><br><u>077</u><br><u>077</u><br><u>077</u><br><u>077</u><br><u>077</u><br><u>077</u><br><u>077</u><br><u>077</u><br><u>077</u><br><u>077</u><br><u>077</u><br><u>077</u><br><u>077</u><br><u>077</u><br><u>077</u><br><u>077</u><br><u>077</u><br><u>077</u><br><u>077</u><br><u>077</u><br><u>077</u><br><u>077</u><br><u>077</u><br><u>077</u><br><u>077</u><br><u>077</u><br><u>077</u><br><u>077</u><br><u>077</u><br><u>077</u><br><u>077</u><br><u>077</u><br><u>077</u><br><u>077</u><br><u>077</u><br><u>077</u><br><u>077</u><br><u>077</u><br><u>077</u><br><u>077</u><br><u>077</u><br><u>077</u><br><u>077</u><br><u>077</u><br><u>077</u><br><u>077</u><br><u>077</u><br><u>077</u><br><u>077</u><br><u>077</u><br><u>077</u><br><u>077</u><br><u>077</u><br><u>077</u><br><u>077</u><br><u>077</u><br><u>077</u><br><u>077</u><br><u>077</u><br><u>077</u><br><u>077</u><br><u></u> | Development of the second seco | 10<br>10<br>10<br>10<br>10<br>10<br>10<br>10<br>10<br>10 |
|--------------------------------------------------------------------------------------------------------------------------------------------------------------------------------------------------------------------------------------------------------------------------------------------------------------------------------------------------------------------------------------------------------------------------------------------------------------------------------------------------------------------------------------------------------------------------------------------------------------------------------------------------------------------------------------------------------------------------------------------------------------------------------------------------------------------------------------------------------------------------------------------------------------------------------------------------------------------------------------------------------------------------------------------------------------------------------------------------------------------------------------------------------------------------------------------------------------------------------------------------------------------------------------------------------------------------------------------------------------------------------------------------------------------------------------------------------------------------------------------------------------------------------------------------------------------------------------------------------------------------------------------------------------------------------------------------------------------------------------------------------------------------------------------------------------------------------------------------------------------------------------------------------------------------------------------------------------------------------------------------------------------------------------------------------------------------------------------------------------------------------------------------------------------------------------------------------------------------------------------------------------|-------------------------------------------------------------------------------------------------------------------------------------------------------------------------------------------------------------------------|----------------------------------------------------------------------------------------------------------------------------------------------------------------------------------------------------------------------------------------------------------------------------------------------------------------------------------------------------------------------------------------------------------------------------------------------------------------------------------------------------------------------------------------------------------------------------------------------------------------------------------------------------------------------------------------------------------------------------------------------------------------------------------------------------------------------------------------------------------------------------------------------------------------------------------------------------------------------------------------------------------------------------------------------------------------------------------------------------------------------------------------------------------------------------------------------------------------------------------------------------------------------------------------------------------------------------------------------------------------------------------------------------------------------------------------------------------------------------------------------------------------------------------------------------------------------------------------------------------------------------------------------------------------------------------------------------------------------------------------------------------------------------------------------------------------------------------------------------------------------------------------------------------------------------------------------------------------------------------------------------------------------------------------------------------------------------------------------------------------------------------------------------------------------------------------------------------------------------------------------------------------------------------------------------------------------------------------------------------------------------------------------------------------------------------------------------------------------------------------------------------------------------------------------------------------------------------------------------------------------------------------------------------------------------------------------------------------------------------------------------------------------------------------------------------------------------------------------------------------------------------------------------------------------------------------------------------------------------------------------------------------------------------------------------------------------------------------------------------------------------------------------------------------------------------------------------------------------------------------------------------------------------------------------------------------------------------------------------------------------------------------------------------------------------------------------------------------------------------------------------------------------------------------------------------------------------------------------------------------------------------------------------------------------------------------------------------------------------------------------------------------------------------------------------------------------------------------------------------------------------------------------------------------------------------------------------------------------------------------------------------------------------------------------------------------------------------------------------------------------------------------------------------------------------------------------------------------------------------------------------------------|--------------------------------------------------------------------------------------------------------------------------------------------------------------------------------------------------------------------------------------------------------------------------------------------------------------------------------------------------------------------------------------------------------------------------------------------------------------------------------------------------------------------------------------------------------------------------------------------------------------------------------------------------------------------------------------------------------------------------------------------------------------------------------------------------------------------------------------------------------------------------------------------------------------------------------------------------------------------------------------------------------------------------------------------------------------------------------------------------------------------------------------------------------------------------------------------------------------------------------------------------------------------------------------------------------------------------------------------------------------------------------------------------------------------------------------------------------------------------------------------------------------------------------------------------------------------------------------------------------------------------------------------------------------------------------------------------------------------------------------------------------------------------------------------------------------------------------------------------------------------------------------------------------------------------------------------------------------------------------------------------------------------------------------------------------------------------------------------------------------------------------|----------------------------------------------------------|
| PL Zawieszki zasilające ZO skużą d<br>zawieszki mocowane są do pro                                                                                                                                                                                                                                                                                                                                                                                                                                                                                                                                                                                                                                                                                                                                                                                                                                                                                                                                                                                                                                                                                                                                                                                                                                                                                                                                                                                                                                                                                                                                                                                                                                                                                                                                                                                                                                                                                                                                                                                                                                                                                                                                                                                           | cable connecting the Li<br>ichtbare Kabelführung<br>o podwieszania i pod<br>vfilu za pośrednictwem i                                                                                                                    | sla LED z wysięgnikiem jest riewidoczny<br>Do strip with the am is out-of-sight<br><b>trzymy wania profili, a jednocześnie do poprowadzenia zas</b><br>mocownika.                                                                                                                                                                                                                                                                                                                                                                                                                                                                                                                                                                                                                                                                                                                                                                                                                                                                                                                                                                                                                                                                                                                                                                                                                                                                                                                                                                                                                                                                                                                                                                                                                                                                                                                                                                                                                                                                                                                                                                                                                                                                                                                                                                                                                                                                                                                                                                                                                                                                                                                                                                                                                                                                                                                                                                                                                                                                                                                                                                                                                                                                                                                                                                                                                                                                                                                                                                                                                                                                                                                                                                                                                                                                                                                                                                                                                                                                                                                                                                                                                                                                                              |                                                                                                                                                                                                                                                                                                                                                                                                                                                                                                                                                                                                                                                                                                                                                                                                                                                                                                                                                                                                                                                                                                                                                                                                                                                                                                                                                                                                                                                                                                                                                                                                                                                                                                                                                                                                                                                                                                                                                                                                                                                                                                                                |                                                          |
| W tym przypadku prąd jednego<br>EN Electricity conductive ZO faster<br>Fasteners are mounted to the p                                                                                                                                                                                                                                                                                                                                                                                                                                                                                                                                                                                                                                                                                                                                                                                                                                                                                                                                                                                                                                                                                                                                                                                                                                                                                                                                                                                                                                                                                                                                                                                                                                                                                                                                                                                                                                                                                                                                                                                                                                                                                                                                                        | b bieguna plynie po wy<br>ners are designed for th<br>rofile with a mounting I<br>asteners are used for the<br>side of the LED flows al<br>(tig auch Strom zwighthur<br>lammern ausgeführt,<br>igt innerhalb der Hälten | siggnikum cowania<br>te suspension and support of the profiles, and also to provide<br>extander of power voltage of 12 and 24 V. One side of the LED is po<br>ong one arm.<br>ig.<br>                                                                                                                                                                                                                                                                                                                                                                                                                                                                                                                                                                                                                                                                                                                                                                                                                                                                                                                                                                                                                                                                                                                                                                                                                                                                                                                                                                                                                                                                                                                                                                                                                                                                                                                                                                                                                                                                                                                                                                                                                                                                                                                                                                                                                                                                                                                                                                                                                                                                                                                                                                                                                                                                                                                                                                                                                                                                                                                                                                                                                                                                                                                                                                                                                                                                                                                                                                                                                                                                                                                                                                                                                                                                                                                                                                                                                                                                                                                                                                                                                                                                          | de a supply of powe                                                                                                                                                                                                                                                                                                                                                                                                                                                                                                                                                                                                                                                                                                                                                                                                                                                                                                                                                                                                                                                                                                                                                                                                                                                                                                                                                                                                                                                                                                                                                                                                                                                                                                                                                                                                                                                                                                                                                                                                                                                                                                            | er to the LED strip.                                     |
| W tym przypadku prąd jednego<br>EN Electricity conductive 20 faster<br>Fasteners are mounted to the po-<br>internal electricity conductive f.<br>In this case, electricity from one<br>Die Die 20 Befestigung vird mit den N<br>Die Spannungsversorgung effo                                                                                                                                                                                                                                                                                                                                                                                                                                                                                                                                                                                                                                                                                                                                                                                                                                                                                                                                                                                                                                                                                                                                                                                                                                                                                                                                                                                                                                                                                                                                                                                                                                                                                                                                                                                                                                                                                                                                                                                                 | b bieguna plynie po wy<br>ners are designed for th<br>rofile with a mounting I<br>asteners are used for the<br>side of the LED flows al<br>(tig auch Strom zwighthur<br>lammern ausgeführt,<br>igt innerhalb der Hälten | siggnikum cowania<br>te suspension and support of the profiles, and also to provide<br>extander of power voltage of 12 and 24 V. One side of the LED is po<br>ong one arm.<br>ig.<br>                                                                                                                                                                                                                                                                                                                                                                                                                                                                                                                                                                                                                                                                                                                                                                                                                                                                                                                                                                                                                                                                                                                                                                                                                                                                                                                                                                                                                                                                                                                                                                                                                                                                                                                                                                                                                                                                                                                                                                                                                                                                                                                                                                                                                                                                                                                                                                                                                                                                                                                                                                                                                                                                                                                                                                                                                                                                                                                                                                                                                                                                                                                                                                                                                                                                                                                                                                                                                                                                                                                                                                                                                                                                                                                                                                                                                                                                                                                                                                                                                                                                          | de a supply of powe                                                                                                                                                                                                                                                                                                                                                                                                                                                                                                                                                                                                                                                                                                                                                                                                                                                                                                                                                                                                                                                                                                                                                                                                                                                                                                                                                                                                                                                                                                                                                                                                                                                                                                                                                                                                                                                                                                                                                                                                                                                                                                            | er to the LED strip.                                     |
| W tym przypadłu prod jedneg<br>EN Electricity conductive 20 faster<br>Fasteners za wounted to the po-<br>int mis case decircity for one decircity for<br>De Bedestigung wild mit den R<br>Die Bedestigun | o bieguna plyrnie po wy<br>ners are desig neel for th<br>anterners are used for th<br>side of the LED hows al<br>tig auch Stromzuführu<br>ligt innerhalb der Halten<br>e einen Pol der 12V oder<br>dia neeffu           | signifuum convania<br>e suspension and support of the profiles, and also to provi<br>aradet<br>e transfer of power voltage of 12 and 24 V One side of the LED is po<br>ong one arm.<br>Ig.<br>Jag.<br>24V Versorgung zu den LEDs.<br>oppre-<br>oppre-<br>oppre-<br>oppre-<br>oppre-<br>oppre-<br>oppre-<br>oppre-<br>oppre-<br>oppre-<br>oppre-<br>oppre-<br>oppre-<br>oppre-<br>oppre-<br>oppre-<br>oppre-<br>oppre-<br>oppre-<br>oppre-<br>oppre-<br>oppre-<br>oppre-<br>oppre-<br>oppre-<br>oppre-<br>oppre-<br>oppre-<br>oppre-<br>oppre-<br>oppre-<br>oppre-<br>oppre-<br>oppre-<br>oppre-<br>oppre-<br>oppre-<br>oppre-<br>oppre-<br>oppre-<br>oppre-<br>oppre-<br>oppre-<br>oppre-<br>oppre-<br>oppre-<br>oppre-<br>oppre-<br>oppre-<br>oppre-<br>oppre-<br>oppre-<br>oppre-<br>oppre-<br>oppre-<br>oppre-<br>oppre-<br>oppre-<br>oppre-<br>oppre-<br>oppre-<br>oppre-<br>oppre-<br>oppre-<br>oppre-<br>oppre-<br>oppre-<br>oppre-<br>oppre-<br>oppre-<br>oppre-<br>oppre-<br>oppre-<br>oppre-<br>oppre-<br>oppre-<br>oppre-<br>oppre-<br>oppre-<br>oppre-<br>oppre-<br>oppre-<br>oppre-<br>oppre-<br>oppre-<br>oppre-<br>oppre-<br>oppre-<br>oppre-<br>oppre-<br>oppre-<br>oppre-<br>oppre-<br>oppre-<br>oppre-<br>oppre-<br>oppre-<br>oppre-<br>oppre-<br>oppre-<br>oppre-<br>oppre-<br>oppre-<br>oppre-<br>oppre-<br>oppre-<br>oppre-<br>oppre-<br>oppre-<br>oppre-<br>oppre-<br>oppre-<br>oppre-<br>oppre-<br>oppre-<br>oppre-<br>oppre-<br>oppre-<br>oppre-<br>oppre-<br>oppre-<br>oppre-<br>oppre-<br>oppre-<br>oppre-<br>oppre-<br>oppre-<br>oppre-<br>oppre-<br>oppre-<br>oppre-<br>oppre-<br>oppre-<br>oppre-<br>oppre-<br>oppre-<br>oppre-<br>oppre-<br>oppre-<br>oppre-<br>oppre-<br>oppre-<br>oppre-<br>oppre-<br>oppre-<br>oppre-<br>oppre-<br>oppre-<br>oppre-<br>oppre-<br>oppre-<br>oppre-<br>oppre-<br>oppre-<br>oppre-<br>oppre-<br>oppre-<br>oppre-<br>oppre-<br>oppre-<br>oppre-<br>oppre-<br>oppre-<br>oppre-<br>oppre-<br>oppre-<br>oppre-<br>oppre-<br>oppre-<br>oppre-<br>oppre-<br>oppre-<br>oppre-<br>oppre-<br>oppre-<br>oppre-<br>oppre-<br>oppre-<br>oppre-<br>oppre-<br>oppre-<br>oppre-<br>oppre-<br>oppre-<br>oppre-<br>oppre-<br>oppre-<br>oppre-<br>oppre-<br>oppre-<br>oppre-<br>oppre-<br>oppre-<br>oppre-<br>oppre-<br>oppre-<br>oppre-<br>oppre-<br>oppre-<br>oppre-<br>oppre-<br>oppre-<br>oppre-<br>oppre-<br>oppre-<br>oppre-<br>oppre-<br>oppre-<br>oppre-<br>oppre-<br>oppre-<br>oppre-<br>oppre-<br>oppre-<br>oppre-<br>oppre-<br>oppre-<br>oppre-<br>oppre-<br>oppre-<br>oppre-<br>oppre-<br>oppre-<br>oppre-<br>oppre-<br>oppre-<br>oppre-<br>oppre-<br>oppre-<br>oppre                                                                                                                                                                                                                                                                                                                                                                                                                                                                                                                                                                                                                                                                                                                                                                                                                                                                                                                                                                                                                                                                                                                                                                                                                                                                                                                                                                                                                                                                                                                                                                                                                                   | de a supply of powe<br>wered by one fastene<br>zastanie                                                                                                                                                                                                                                                                                                                                                                                                                                                                                                                                                                                                                                                                                                                                                                                                                                                                                                                                                                                                                                                                                                                                                                                                                                                                                                                                                                                                                                                                                                                                                                                                                                                                                                                                                                                                                                                                                                                                                                                                                                                                        | er to the LED strip.<br>er:                              |