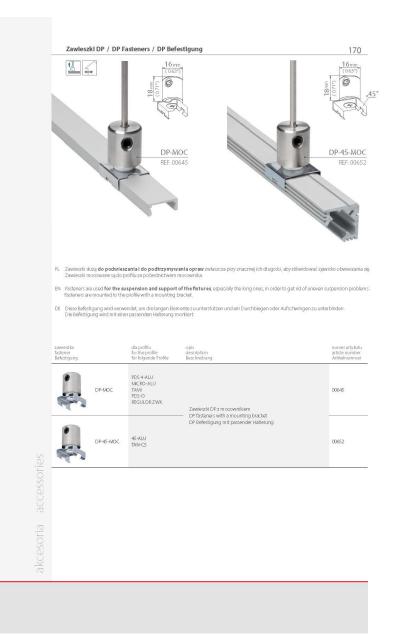

-st

zawieszka poprzeczn transverse fastener for countertops Querbefestigung für Arbeitsplatten do blatu

00037

|                                                                                                                                                                                                                                                                                                                                                                                                                                                                                                                                                                                                                                                                                                                                                                                                                                                                                                                                                                                                                                                                                                                                                                                                                                                                                                                                                                                                                                                                                                                                                                                                                                                                                                                                                                                                                                                                                                                                                                                                                                                                                                                                                                                                                                                              |                                                                                                                                                                                                                         | <u>6 mm</u><br><u>0637</u><br><u>077</u><br><u>077</u><br><u>077</u><br><u>077</u><br><u>077</u><br><u>077</u><br><u>077</u><br><u>077</u><br><u>077</u><br><u>077</u><br><u>077</u><br><u>077</u><br><u>077</u><br><u>077</u><br><u>077</u><br><u>077</u><br><u>077</u><br><u>077</u><br><u>077</u><br><u>077</u><br><u>077</u><br><u>077</u><br><u>077</u><br><u>077</u><br><u>077</u><br><u>077</u><br><u>077</u><br><u>077</u><br><u>077</u><br><u>077</u><br><u>077</u><br><u>077</u><br><u>077</u><br><u>077</u><br><u>077</u><br><u>077</u><br><u>077</u><br><u>077</u><br><u>077</u><br><u>077</u><br><u>077</u><br><u>077</u><br><u>077</u><br><u>077</u><br><u>077</u><br><u>077</u><br><u>077</u><br><u>077</u><br><u>077</u><br><u>077</u><br><u>077</u><br><u>077</u><br><u>077</u><br><u>077</u><br><u>077</u><br><u>077</u><br><u>077</u><br><u>077</u><br><u>077</u><br><u>077</u><br><u>077</u><br><u>077</u><br><u>077</u><br><u>077</u><br><u>077</u><br><u>077</u><br><u>077</u><br><u>077</u><br><u>077</u><br><u>077</u><br><u>077</u><br><u>077</u><br><u>077</u><br><u>077</u><br><u>077</u><br><u>077</u><br><u>077</u><br><u>077</u><br><u>077</u><br><u>077</u><br><u>077</u><br><u>077</u><br><u>077</u><br><u>077</u><br><u>077</u><br><u>077</u><br><u>077</u><br><u>077</u><br><u>077</u><br><u>077</u><br><u>077</u><br><u>077</u><br><u>077</u><br><u>077</u><br><u>077</u><br><u>077</u><br><u>077</u><br><u>077</u><br><u>077</u><br><u>077</u><br><u>077</u><br><u>077</u><br><u>077</u><br><u>077</u><br><u>077</u><br><u>077</u><br><u>077</u><br><u>077</u><br><u>077</u><br><u>077</u><br><u>077</u><br><u>077</u><br><u>077</u><br><u>077</u><br><u>077</u><br><u>077</u><br><u>077</u><br><u>077</u><br><u>077</u><br><u>077</u><br><u>077</u><br><u>077</u><br><u>077</u><br><u>077</u><br><u>077</u><br><u>077</u><br><u>077</u><br><u>077</u><br><u>077</u><br><u>077</u><br><u>077</u><br><u>077</u><br><u>077</u><br><u>077</u><br><u>077</u><br><u>077</u><br><u>077</u><br><u>077</u><br><u>077</u><br><u>077</u><br><u>077</u><br><u>077</u><br><u>077</u><br><u>077</u><br><u>077</u><br><u>077</u><br><u>077</u><br><u>077</u><br><u>077</u><br><u>077</u><br><u>077</u><br><u>077</u><br><u>077</u><br><u>077</u><br><u>077</u><br><u>077</u><br><u>077</u><br><u>077</u><br><u>077</u><br><u>077</u><br><u>077</u><br><u>077</u><br><u>077</u><br><u>077</u><br><u>077</u><br><u>077</u><br><u>077</u><br><u>077</u><br><u>077</u><br><u>077</u><br><u>077</u><br><u>077</u><br><u>077</u><br><u>077</u><br><u>077</u><br><u>077</u><br><u>077</u><br><u>077</u><br><u>077</u><br><u>077</u><br><u>077</u><br><u>077</u><br><u>077</u><br><u>077</u><br><u>077</u><br><u>077</u><br><u>077</u><br><u>077</u><br><u>077</u><br><u>077</u><br><u>077</u><br><u>077</u><br><u>077</u><br><u>077</u><br><u>077</u><br><u>077</u><br><u>077</u><br><u>077</u><br><u>077</u><br><u>077</u><br><u>077</u><br><u>077</u><br><u>077</u><br><u>077</u><br><u>077</u><br><u>077</u><br><u>077</u><br><u>077</u><br><u>077</u><br><u>077</u><br><u>077</u><br><u>077</u><br><u>077</u><br><u>077</u><br><u>077</u><br><u>077</u><br><u>077</u> <u>077</u><br><u>077</u><br><u>077</u><br><u>077</u><br><u>077</u><br><u>077</u><br><u>077</u><br><u>077</u><br><u>077</u><br><u>077</u><br><u>077</u><br><u>077</u><br><u>077</u><br><u>077</u><br><u>077</u><br><u>077</u><br><u>077</u><br><u>077</u><br><u>077</u><br><u>077</u><br><u>077</u><br><u>077</u><br><u>077</u><br><u>077</u><br><u>077</u><br><u>077</u><br><u>077</u><br><u>077</u><br><u>077</u><br><u>077</u><br><u>077</u><br><u>077</u><br><u>077</u><br><u>077</u><br><u>077</u><br><u>077</u><br><u>077</u><br><u>077</u><br><u>077</u><br><u>077</u><br><u>077</u><br><u>077</u><br><u>077</u><br><u>077</u><br><u>077</u><br><u>077</u><br><u>077</u><br><u>077</u><br><u>077</u><br><u>077</u><br><u>077</u><br><u>077</u><br><u>077</u><br><u>077</u><br><u>077</u><br><u>077</u><br><u>077</u><br><u>077</u><br><u>077</u><br><u>077</u><br><u>077</u><br><u>077</u><br><u>077</u><br><u>077</u><br><u>077</u><br><u>077</u><br><u>077</u><br><u>077</u><br><u>077</u><br><u>077</u><br><u>077</u><br><u>077</u><br><u>077</u><br><u></u> | Development of the second seco | 10<br>10<br>10<br>10<br>10<br>10<br>10<br>10<br>10<br>10 |
|--------------------------------------------------------------------------------------------------------------------------------------------------------------------------------------------------------------------------------------------------------------------------------------------------------------------------------------------------------------------------------------------------------------------------------------------------------------------------------------------------------------------------------------------------------------------------------------------------------------------------------------------------------------------------------------------------------------------------------------------------------------------------------------------------------------------------------------------------------------------------------------------------------------------------------------------------------------------------------------------------------------------------------------------------------------------------------------------------------------------------------------------------------------------------------------------------------------------------------------------------------------------------------------------------------------------------------------------------------------------------------------------------------------------------------------------------------------------------------------------------------------------------------------------------------------------------------------------------------------------------------------------------------------------------------------------------------------------------------------------------------------------------------------------------------------------------------------------------------------------------------------------------------------------------------------------------------------------------------------------------------------------------------------------------------------------------------------------------------------------------------------------------------------------------------------------------------------------------------------------------------------|-------------------------------------------------------------------------------------------------------------------------------------------------------------------------------------------------------------------------|----------------------------------------------------------------------------------------------------------------------------------------------------------------------------------------------------------------------------------------------------------------------------------------------------------------------------------------------------------------------------------------------------------------------------------------------------------------------------------------------------------------------------------------------------------------------------------------------------------------------------------------------------------------------------------------------------------------------------------------------------------------------------------------------------------------------------------------------------------------------------------------------------------------------------------------------------------------------------------------------------------------------------------------------------------------------------------------------------------------------------------------------------------------------------------------------------------------------------------------------------------------------------------------------------------------------------------------------------------------------------------------------------------------------------------------------------------------------------------------------------------------------------------------------------------------------------------------------------------------------------------------------------------------------------------------------------------------------------------------------------------------------------------------------------------------------------------------------------------------------------------------------------------------------------------------------------------------------------------------------------------------------------------------------------------------------------------------------------------------------------------------------------------------------------------------------------------------------------------------------------------------------------------------------------------------------------------------------------------------------------------------------------------------------------------------------------------------------------------------------------------------------------------------------------------------------------------------------------------------------------------------------------------------------------------------------------------------------------------------------------------------------------------------------------------------------------------------------------------------------------------------------------------------------------------------------------------------------------------------------------------------------------------------------------------------------------------------------------------------------------------------------------------------------------------------------------------------------------------------------------------------------------------------------------------------------------------------------------------------------------------------------------------------------------------------------------------------------------------------------------------------------------------------------------------------------------------------------------------------------------------------------------------------------------------------------------------------------------------------------------------------------------------------------------------------------------------------------------------------------------------------------------------------------------------------------------------------------------------------------------------------------------------------------------------------------------------------------------------------------------------------------------------------------------------------------------------------------------------------------------------------|--------------------------------------------------------------------------------------------------------------------------------------------------------------------------------------------------------------------------------------------------------------------------------------------------------------------------------------------------------------------------------------------------------------------------------------------------------------------------------------------------------------------------------------------------------------------------------------------------------------------------------------------------------------------------------------------------------------------------------------------------------------------------------------------------------------------------------------------------------------------------------------------------------------------------------------------------------------------------------------------------------------------------------------------------------------------------------------------------------------------------------------------------------------------------------------------------------------------------------------------------------------------------------------------------------------------------------------------------------------------------------------------------------------------------------------------------------------------------------------------------------------------------------------------------------------------------------------------------------------------------------------------------------------------------------------------------------------------------------------------------------------------------------------------------------------------------------------------------------------------------------------------------------------------------------------------------------------------------------------------------------------------------------------------------------------------------------------------------------------------------------|----------------------------------------------------------|
| PL Zawieszki zasilające ZO skużą d<br>zawieszki mocowane są do pro                                                                                                                                                                                                                                                                                                                                                                                                                                                                                                                                                                                                                                                                                                                                                                                                                                                                                                                                                                                                                                                                                                                                                                                                                                                                                                                                                                                                                                                                                                                                                                                                                                                                                                                                                                                                                                                                                                                                                                                                                                                                                                                                                                                           | cable connecting the Li<br>ichtbare Kabelführung<br>o podwieszania i pod<br>vfilu za pośrednictwem i                                                                                                                    | sla LED z wysięgnikiem jest riewidoczny<br>Do strip with the am is out-of-sight<br><b>trzymy wania profili, a jednocześnie do poprowadzenia zas</b><br>mocownika.                                                                                                                                                                                                                                                                                                                                                                                                                                                                                                                                                                                                                                                                                                                                                                                                                                                                                                                                                                                                                                                                                                                                                                                                                                                                                                                                                                                                                                                                                                                                                                                                                                                                                                                                                                                                                                                                                                                                                                                                                                                                                                                                                                                                                                                                                                                                                                                                                                                                                                                                                                                                                                                                                                                                                                                                                                                                                                                                                                                                                                                                                                                                                                                                                                                                                                                                                                                                                                                                                                                                                                                                                                                                                                                                                                                                                                                                                                                                                                                                                                                                                              |                                                                                                                                                                                                                                                                                                                                                                                                                                                                                                                                                                                                                                                                                                                                                                                                                                                                                                                                                                                                                                                                                                                                                                                                                                                                                                                                                                                                                                                                                                                                                                                                                                                                                                                                                                                                                                                                                                                                                                                                                                                                                                                                |                                                          |
| W tym przypadku prąd jednego<br>EN Electricity conductive ZO faster<br>Fasteners are mounted to the p                                                                                                                                                                                                                                                                                                                                                                                                                                                                                                                                                                                                                                                                                                                                                                                                                                                                                                                                                                                                                                                                                                                                                                                                                                                                                                                                                                                                                                                                                                                                                                                                                                                                                                                                                                                                                                                                                                                                                                                                                                                                                                                                                        | b bieguna plynie po wy<br>ners are designed for th<br>rofile with a mounting I<br>asteners are used for the<br>side of the LED flows al<br>(tig auch Strom zwighthur<br>lammern ausgeführt,<br>igt innerhalb der Hälten | siggnikum cowania<br>te suspension and support of the profiles, and also to provide<br>extander of power voltage of 12 and 24 V. One side of the LED is po<br>ong one arm.<br>ig.<br>                                                                                                                                                                                                                                                                                                                                                                                                                                                                                                                                                                                                                                                                                                                                                                                                                                                                                                                                                                                                                                                                                                                                                                                                                                                                                                                                                                                                                                                                                                                                                                                                                                                                                                                                                                                                                                                                                                                                                                                                                                                                                                                                                                                                                                                                                                                                                                                                                                                                                                                                                                                                                                                                                                                                                                                                                                                                                                                                                                                                                                                                                                                                                                                                                                                                                                                                                                                                                                                                                                                                                                                                                                                                                                                                                                                                                                                                                                                                                                                                                                                                          | de a supply of powe                                                                                                                                                                                                                                                                                                                                                                                                                                                                                                                                                                                                                                                                                                                                                                                                                                                                                                                                                                                                                                                                                                                                                                                                                                                                                                                                                                                                                                                                                                                                                                                                                                                                                                                                                                                                                                                                                                                                                                                                                                                                                                            | er to the LED strip.                                     |
| W tym przypadku prąd jednego<br>EN Electricity conductive 20 faster<br>Fasteners are mounted to the po-<br>internal electricity conductive f.<br>In this case, electricity from one<br>Die Die 20 Befestigung vird mit den N<br>Die Spannungsversorgung effo                                                                                                                                                                                                                                                                                                                                                                                                                                                                                                                                                                                                                                                                                                                                                                                                                                                                                                                                                                                                                                                                                                                                                                                                                                                                                                                                                                                                                                                                                                                                                                                                                                                                                                                                                                                                                                                                                                                                                                                                 | b bieguna plynie po wy<br>ners are designed for th<br>rofile with a mounting I<br>asteners are used for the<br>side of the LED flows al<br>(tig auch Strom zwighthur<br>lammern ausgeführt,<br>igt innerhalb der Hälten | siggnikum cowania<br>te suspension and support of the profiles, and also to provide<br>extander of power voltage of 12 and 24 V. One side of the LED is po<br>ong one arm.<br>ig.<br>                                                                                                                                                                                                                                                                                                                                                                                                                                                                                                                                                                                                                                                                                                                                                                                                                                                                                                                                                                                                                                                                                                                                                                                                                                                                                                                                                                                                                                                                                                                                                                                                                                                                                                                                                                                                                                                                                                                                                                                                                                                                                                                                                                                                                                                                                                                                                                                                                                                                                                                                                                                                                                                                                                                                                                                                                                                                                                                                                                                                                                                                                                                                                                                                                                                                                                                                                                                                                                                                                                                                                                                                                                                                                                                                                                                                                                                                                                                                                                                                                                                                          | de a supply of powe                                                                                                                                                                                                                                                                                                                                                                                                                                                                                                                                                                                                                                                                                                                                                                                                                                                                                                                                                                                                                                                                                                                                                                                                                                                                                                                                                                                                                                                                                                                                                                                                                                                                                                                                                                                                                                                                                                                                                                                                                                                                                                            | er to the LED strip.                                     |
| W tym przypadłu prod jedneg<br>EN Electricity conductive 20 faster<br>Fasteners za wounted to the po-<br>int mis case decircity for one decircity for<br>De Bedestigung wild mit den R<br>Die Bedestigun | o bieguna plyrnie po wy<br>ners are desig neel for th<br>anterners are used for th<br>side of the LED hows al<br>tig auch Stromzuführu<br>ligt innerhalb der Halten<br>e einen Pol der 12V oder<br>dia neeffu           | signifuum convania<br>e suspension and support of the profiles, and also to provi<br>aradet<br>e transfer of power voltage of 12 and 24 V One side of the LED is po<br>ong one arm.<br>Ig.<br>Jag.<br>24V Versorgung zu den LEDs.<br>oppre-<br>oppre-<br>oppre-<br>oppre-<br>oppre-<br>oppre-<br>oppre-<br>oppre-<br>oppre-<br>oppre-<br>oppre-<br>oppre-<br>oppre-<br>oppre-<br>oppre-<br>oppre-<br>oppre-<br>oppre-<br>oppre-<br>oppre-<br>oppre-<br>oppre-<br>oppre-<br>oppre-<br>oppre-<br>oppre-<br>oppre-<br>oppre-<br>oppre-<br>oppre-<br>oppre-<br>oppre-<br>oppre-<br>oppre-<br>oppre-<br>oppre-<br>oppre-<br>oppre-<br>oppre-<br>oppre-<br>oppre-<br>oppre-<br>oppre-<br>oppre-<br>oppre-<br>oppre-<br>oppre-<br>oppre-<br>oppre-<br>oppre-<br>oppre-<br>oppre-<br>oppre-<br>oppre-<br>oppre-<br>oppre-<br>oppre-<br>oppre-<br>oppre-<br>oppre-<br>oppre-<br>oppre-<br>oppre-<br>oppre-<br>oppre-<br>oppre-<br>oppre-<br>oppre-<br>oppre-<br>oppre-<br>oppre-<br>oppre-<br>oppre-<br>oppre-<br>oppre-<br>oppre-<br>oppre-<br>oppre-<br>oppre-<br>oppre-<br>oppre-<br>oppre-<br>oppre-<br>oppre-<br>oppre-<br>oppre-<br>oppre-<br>oppre-<br>oppre-<br>oppre-<br>oppre-<br>oppre-<br>oppre-<br>oppre-<br>oppre-<br>oppre-<br>oppre-<br>oppre-<br>oppre-<br>oppre-<br>oppre-<br>oppre-<br>oppre-<br>oppre-<br>oppre-<br>oppre-<br>oppre-<br>oppre-<br>oppre-<br>oppre-<br>oppre-<br>oppre-<br>oppre-<br>oppre-<br>oppre-<br>oppre-<br>oppre-<br>oppre-<br>oppre-<br>oppre-<br>oppre-<br>oppre-<br>oppre-<br>oppre-<br>oppre-<br>oppre-<br>oppre-<br>oppre-<br>oppre-<br>oppre-<br>oppre-<br>oppre-<br>oppre-<br>oppre-<br>oppre-<br>oppre-<br>oppre-<br>oppre-<br>oppre-<br>oppre-<br>oppre-<br>oppre-<br>oppre-<br>oppre-<br>oppre-<br>oppre-<br>oppre-<br>oppre-<br>oppre-<br>oppre-<br>oppre-<br>oppre-<br>oppre-<br>oppre-<br>oppre-<br>oppre-<br>oppre-<br>oppre-<br>oppre-<br>oppre-<br>oppre-<br>oppre-<br>oppre-<br>oppre-<br>oppre-<br>oppre-<br>oppre-<br>oppre-<br>oppre-<br>oppre-<br>oppre-<br>oppre-<br>oppre-<br>oppre-<br>oppre-<br>oppre-<br>oppre-<br>oppre-<br>oppre-<br>oppre-<br>oppre-<br>oppre-<br>oppre-<br>oppre-<br>oppre-<br>oppre-<br>oppre-<br>oppre-<br>oppre-<br>oppre-<br>oppre-<br>oppre-<br>oppre-<br>oppre-<br>oppre-<br>oppre-<br>oppre-<br>oppre-<br>oppre-<br>oppre-<br>oppre-<br>oppre-<br>oppre-<br>oppre-<br>oppre-<br>oppre-<br>oppre-<br>oppre-<br>oppre-<br>oppre-<br>oppre-<br>oppre-<br>oppre-<br>oppre-<br>oppre-<br>oppre-<br>oppre-<br>oppre-<br>oppre-<br>oppre-<br>oppre-<br>oppre-<br>oppre-<br>oppre-<br>oppre-<br>oppre-<br>oppre-<br>oppre-<br>oppre-<br>oppre                                                                                                                                                                                                                                                                                                                                                                                                                                                                                                                                                                                                                                                                                                                                                                                                                                                                                                                                                                                                                                                                                                                                                                                                                                                                                                                                                                                                                                                                                                                                                                                                                                   | de a supply of powe<br>wered by one fastene<br>zastanie                                                                                                                                                                                                                                                                                                                                                                                                                                                                                                                                                                                                                                                                                                                                                                                                                                                                                                                                                                                                                                                                                                                                                                                                                                                                                                                                                                                                                                                                                                                                                                                                                                                                                                                                                                                                                                                                                                                                                                                                                                                                        | er to the LED strip.<br>er:                              |