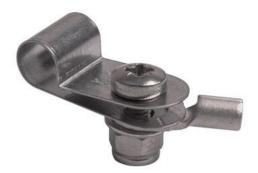

## 5mm connecting clamp – for power connections on the side of the fastener, on the M5 arm.

| Price         | 2.36 Euro |
|---------------|-----------|
| Availability  | Available |
| Shipping time | 4 days    |
| Number        | 816       |
| Manufacturer  | KLUS      |

## Product description

5mm connecting clamp – for power connections on the side of the fastener, on the M5 arm.

| Zawleszki / Fastene                                                           | , percongang                                                                                                                                                                    | 168                                                |
|-------------------------------------------------------------------------------|---------------------------------------------------------------------------------------------------------------------------------------------------------------------------------|----------------------------------------------------|
| rawieszka wzółużna<br>ongitudina i fastener<br>štromleitende Längsbefestigung | opis<br>description<br>Beschreibung                                                                                                                                             | numer arty kulu<br>article number<br>Artikelnummer |
|                                                                               | zawieszła wzólużna do płyt lantonowo-gipsowych, zasilająca<br>kongitudinał conductiwe fastener for drywali cellings<br>Spannungsführende Längsbefestigung für Ticckenbaudecken  | 42552                                              |
| T r                                                                           | zawieszka wzdłużna do płyt kartonowo-gi powych<br>longtudinał Fastener for drywal ceilings<br>Langsbefestigung für Tiochenbaudeclen                                             | 1559                                               |
|                                                                               | zawieszka wzdłużna do muru, zasilająca<br>kongitudinał conductiwe fastener for walis<br>Spannungsführende Längsbefestigung für Trockenbauwände                                  | 00093                                              |
| tawieszka poprzeczna<br>ransverse fastener<br>stromleitende Querbefestigung   | opis<br>description<br>Beschreibung                                                                                                                                             | numer artykułu<br>article number<br>Artikeln ummer |
|                                                                               | zawieszka poprzeczna do płyt karto nowo-giprowych, zasilająca<br>transverse conductive fastener for drywali celings<br>Spannungsführende Querbefestigung für Tio cilenbaudecien | 42553                                              |
| 1                                                                             | zawiezcia poprzeczna do płyt katronowo gipsowych<br>transierse fastenier for dywali cellings<br>Querbefestigung für Trodenbaudecken                                             | 42551                                              |
|                                                                               | zawieczka poprzeczna do muru, zasilająca<br>onductive fasterier for walis<br>Spannungsführende Querbefestgung für Tiockenbauwände                                               | 00097                                              |
|                                                                               | Prech lub indicatione mostagene)<br>rodicer wiele (hele basis<br>Sable aus Stahldraht oder Messing                                                                              | 8                                                  |
| 12VG<br>24V7<br>PL Zawieszka zasilająca um<br>bieguna prądowego pr            | zewodem w sytuacii ody nie ma dostepu                                                                                                                                           | -                                                  |
| do drugiej strony plyty,<br>EN Conductive fastener wh                         | do której jest mocowana. 360°<br>Ich allows for the connection of the power<br>als no access to the other side of the board                                                     |                                                    |
|                                                                               | le Befestigung.                                                                                                                                                                 |                                                    |