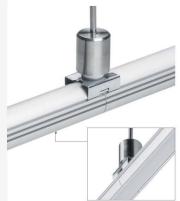

Löcher für die Schnube. Die Position muss vorher genau ausgemessen werden. Die LED Bander vollten eist nach der Wontage des betreffenden Profi Isangebracht werden. Bei Leuchten mit Beferstigungsklammern brauchen leine Löcher in die Profi legebohrt werden und die Lage auf dem Profi I ist fliewisel. Bei dieser Beferstigungsant aum das LED Band jederast im Profi I monitert werden.



lutowane połączenie przewodu z łącznikiem zawieszki sokiered connection of the cable and the fastener connector Lötwerbindung des Kabels und der Befestigungsverbinder

sposób podiączenia jednego z biegunów pasła LED przyzastosowaniu zawiestki typu 20 example of the connection of one of the LED strip poles with the use of a ZO fastener Berspiel für die Verbindung eines LED Band Poles mit Hilfe der 20 Befestigung



pizyliad lączenia opraw i podwieszenia ich za połednictwem zawieski DP-MOC example of connecting futures and suspending them with the use of a DP-MOC fastener Beispel einer Verbridung zweier Frofile unter Verwendung einer DP-MOC Beitsgung 177

Mocownik zawieszki podtrzymuje obydwie oprawy, osłonia biegnie przełotowo przez miejsze ich styku, zespałając je. Ten sposób pozwala na łązzenie opraw w długie ciągi świecące nieprzerwaną linią świata.

The mounting bracket of the fastener supports both fixtures; the cover runs across the connection; uniting them. This allows you to connect fixtures in long and unbroken lines of light.

Die Befestigungsklammer hält beide Profile. Die Abdeckung verlauft über beide Profile und verbindet diese. Das em öglicht den Bau einer Luchte mit großer Länge und