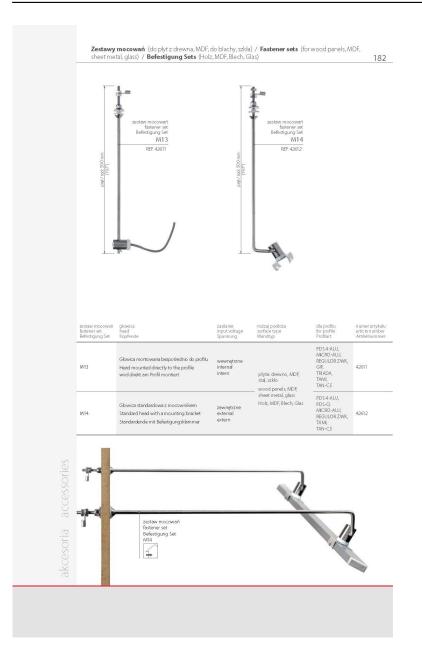

------------|-----------------------------------------------------------------------|----------------------------------------------------|
| M4<br>Głowica standardowa z mocownikiem<br>Standard head with a mouning brachet<br>Standardende mit Befestigungsklammer<br>M5 | mur, kamień, beton<br>wall, stone, concrete<br>Mauer, Ziegel, Beton | PDS 4-ALU,<br>PDS-O,<br>MICRO-ALU,<br>REGULOR ZWK,<br>TAMI,<br>TAN-CS | 42301                                              |
| Standard head with a mounting bracket<br>Standardende mit Befestigungsklammer                                                 | wall, stone, concrete                                               | REGULOR ZWK,<br>TAMIL                                                 | 42302                                              |