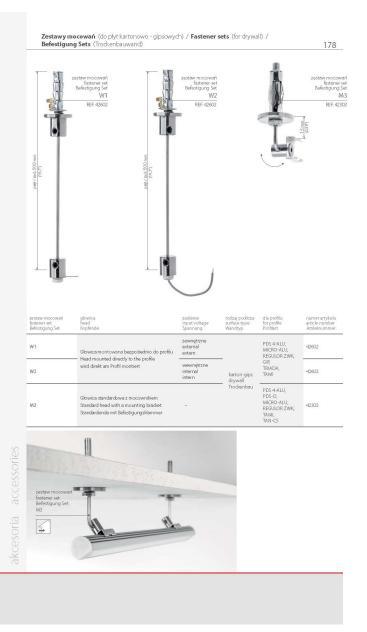

| zawieszka<br>fastener<br>Befestigung |           | dla profilu<br>for the profile<br>für folgende Profile | opis<br>description<br>Beschreibung                                                                                          | numer artykułu<br>article number<br>Artikelnummer |
|--------------------------------------|-----------|--------------------------------------------------------|------------------------------------------------------------------------------------------------------------------------------|---------------------------------------------------|
|                                      | DP-MOC    | PDS 4-ALU<br>MICRO-ALU<br>TAMI<br>PDS-O<br>REGULOR ZWK | JULUU COSE  R ZWK: Zawiesz ki DP z mocowniliem  DP fasteners with a mounting bracket  DP Befestigung mit passender Halberung | 00645                                             |
| d                                    | DP-45-MOC | 45-ALU<br>TAN-CS                                       |                                                                                                                              | 00652                                             |

| zawieszka<br>fastener<br>Befestigung |             | dla profilu<br>for the profile<br>für folgende Profile | opis<br>description<br>Beschreibung                                                                   | zasilanie<br>input voltage<br>Spannung | numer artykulu<br>artic le number<br>Artikelnummer |
|--------------------------------------|-------------|--------------------------------------------------------|-------------------------------------------------------------------------------------------------------|----------------------------------------|----------------------------------------------------|
|                                      |             | PDS 4-ALU<br>MICRO-ALU                                 |                                                                                                       | 12 V                                   |                                                    |
| NE.                                  | >4MOG-ZZ    | TAMI<br>PDS-O<br>REGULOR ZWK                           | z mocownikiem, z zasilaniem zewnętrznym<br>DP fasteners with a mounting bracket                       | 24 V                                   | - 00647                                            |
|                                      | ·45-MOC-ZZ  | 45-ALU                                                 | and external supply of power<br>DP Befestigung mit einer Halteklammer<br>und externer Stromversorgung | 12 V                                   | - 00654                                            |
| NE.                                  | THO TWO CZZ | TAN-CS                                                 |                                                                                                       | 24 V                                   | - 0004                                             |

| zawieszka<br>fastener<br>Befestigung |                | dla profilu<br>for the profile<br>für folgende Profile | opis<br>description<br>Beschreibung                                                                        | zasilanie<br>input voltage<br>Spannung | numerartykułu<br>article number<br>Artikelnummer |
|--------------------------------------|----------------|--------------------------------------------------------|------------------------------------------------------------------------------------------------------------|----------------------------------------|--------------------------------------------------|
| •                                    | DP-MOC-ZO      | PDS 4-ALU<br>MICRO-ALU<br>TAMI                         |                                                                                                            | 12 V                                   | - 00646                                          |
| No.                                  | DP-MOC20       | PDS-O<br>REGULOR ZWK                                   | z mocownikiem z zasilaniem wewnętrznym  DP fasteners with a mounting bracket and internal supply  of power | 24 V                                   |                                                  |
| •                                    | DP-45-MOC-ZO   | 45-ALU                                                 | Befestigung mit einer Befestigungsklammer<br>und interner Stromversorgung                                  | 12 V                                   | - 00653                                          |
|                                      | DF *45 1010C20 | TAN-C5                                                 |                                                                                                            | 24 V                                   | — 00633                                          |