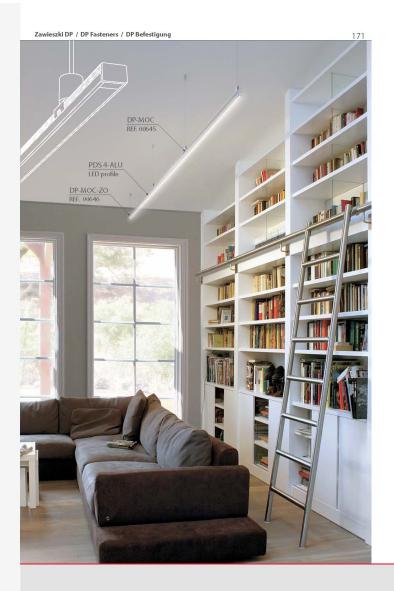

| zawieszka<br>fastener<br>Befestigung |           | dla profilu<br>for the profile<br>für folgende Profile | opis<br>description<br>Beschreibung                                                                                          | numer artykułu<br>article number<br>Artikelnummer |
|--------------------------------------|-----------|--------------------------------------------------------|------------------------------------------------------------------------------------------------------------------------------|---------------------------------------------------|
|                                      | DP-MOC    | PDS 4-ALU<br>MICRO-ALU<br>TAMI<br>PDS-O<br>REGULOR ZWK | JULUU COSE  R ZWK: Zawiesz ki DP z mocowniliem  DP fasteners with a mounting bracket  DP Befestigung mit passender Halberung | 00645                                             |
| d                                    | DP-45-MOC | 45-ALU<br>TAN-CS                                       |                                                                                                                              | 00652                                             |