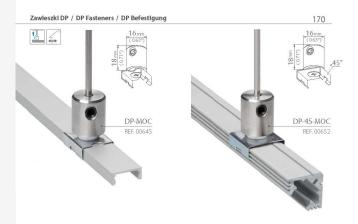

| zawieszka<br>fastener<br>Befestigung |           | dla profilu<br>for the profile<br>für folgende Profile | opis<br>description<br>Beschreibung                                                                                          | numer artykułu<br>article number<br>Artikelnummer |
|--------------------------------------|-----------|--------------------------------------------------------|------------------------------------------------------------------------------------------------------------------------------|---------------------------------------------------|
|                                      | DP-MOC    | PDS 4-ALU<br>MICRO-ALU<br>TAMI<br>PDS-O<br>REGULOR ZWK | JULUU COSE  R ZWK: Zawiesz ki DP z mocowniliem  DP fasteners with a mounting bracket  DP Befestigung mit passender Halberung | 00645                                             |
| d                                    | DP-45-MOC | 45-ALU<br>TAN-CS                                       |                                                                                                                              | 00652                                             |