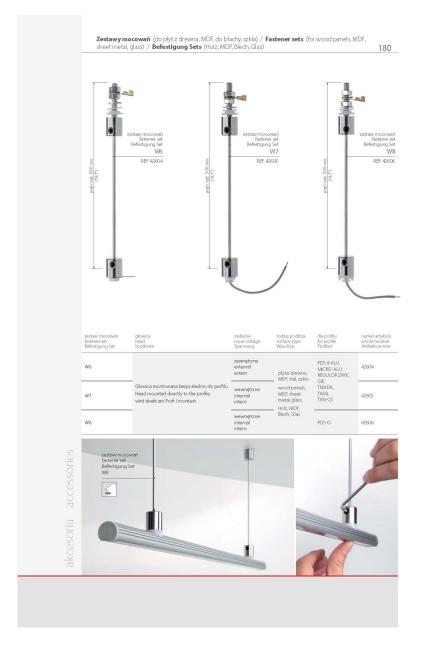

- PL Zawieszki służą do podwieszania i do podtrzymywania opraw zwiaszcza przy znacznej ich długości, aby zlikwidować zjawisko obwieszania się. Zawieszki mocowane są do profilu za pośrednictwem mocownika.
- EN Fasteners are used for the suspension and support of the fixtures, especially the long ones, in order to get rid of uneven suspension problems.

  Fasteners are mounted to the profile with a mounting bracket.
- DE Diese Befestigung wird verwendet, um die langen Elemente zu unterstützen und ein Durchblegen oder Aufschwingen zu unterbinden. Die Befestigung wird mit einer passenden Hälterung morkiert.