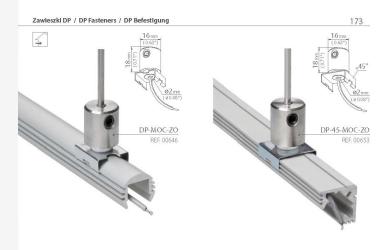

przewód łączący biegun pasła LEDz wysięgnikiem jest riewidoczny the cable connecting the LED strip with the arm is out-of-sight unsichtbare Kabelfuhrung

- Pl. Zawieszki zadlające 20 służą do podwieszania i podtrzymywania profili, a jednocześnie do poprowadzenia zasilania paska LED. Zawieszki moowane są do pofilu za podednictwem mocownika. Zawieszki funiącą zadlania wwenturzenog przesnoczenone są do przenoczena prądu o napięciu 12 i 24 V Jedną zawieszkią zasilany jest jeden biegun prądu. W tym przypadku prąd jednego bieguna płyrie po wysięgmiku mocowania.
- EN Electricity conductive ZO fasteners are designed for the suspension and support of the profiles, and also to provide a supply of power to the LED strip. Fasteners are mounted to the profile with a mounting bucklet internal electricity conductive fasteners are used for the transfer of power voltage of 12 and 24 V. One side of the LED is powered by one fastener. In this case, electricity from one side of the LED flows along one arm.
- DE Die ZO Befestigung ist gleichzeitig auch Stromzuführung.
  Die Befestigung wird mit den klammern ausgeführt.
  Die Spannungsverzogung erföllt, innerhalb der Halbeung.
  Eine Seite der Befestigung führt einen Pol der 12V oder 24V Versorgung zu den LEDs.

| zawieszka<br>fastener<br>Befestigung |                | dla profilu<br>for the profile<br>für folgende Profile | opis<br>description<br>Beschreibung                                                                        | zasilanie<br>input voltage<br>Spannung | numerartykułu<br>article number<br>Artikelnummer |
|--------------------------------------|----------------|--------------------------------------------------------|------------------------------------------------------------------------------------------------------------|----------------------------------------|--------------------------------------------------|
| •                                    | DP-MOC-ZO      | PDS 4-ALU<br>MICRO-ALU<br>TAMI                         |                                                                                                            | 12 V                                   | - 00646                                          |
| No.                                  | DP-MOC20       | PDS-O<br>REGULOR ZWK                                   | z mocownikiem z zasilaniem wewnętrznym  DP fasteners with a mounting bracket and internal supply  of power | 24 V                                   |                                                  |
| •                                    | DP-45-MOC-ZO   | 45-ALU                                                 | Befestigung mit einer Befestigungsklammer<br>und interner Stromversorgung                                  | 12 V                                   | - 00653                                          |
|                                      | DF *45 1010C20 | TAN-C5                                                 |                                                                                                            | 24 V                                   | — 00633                                          |