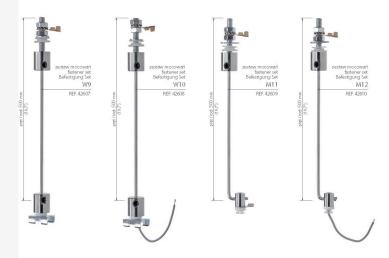

- Pl. Zawieczki zadlające ZZ dłużą do podwieszania i podrzzymywania profili, a jednocześnie do poprowadzenia zasilania paska LED.
  Zawieczki knoowane sądo pofilu za pośrednictwem mocownika
  Zawieczki knoikącasienia zawnetrzepo przenzoczne a gło poznoczeńsią prądu o rapięciu 12 124 V. Jedną zawieczkią zasilany jed jeden biegun pagłu.
  W tym przypadku prąd jednego bieguna płynie po wysięgniku mocowania.
- EN Electricity consluctive ZZ fasterers are designed for the suspension and support of the profiles, and also to supply power to the LED strip. Fasteners are mounted to the profile with a mounting backet. External electricity conductive Betterers are used for the transfer of power voltage of 12 and 24V. One side of the LED is powered by one fastener, in this case, electricity from one side of the LED flows along one arm.
- DE Die Verbindungselemente sind gleichzeitig Befestigung und Stromzuführung. Es werden zwei Befestigungen benötigt, um den Stromkreis zu schließen. Sie sind für eine Versorgungsspannung von 12V - 24V ausgelegt.

| zawieszka<br>fastener<br>Befestigung |             | dla profilu<br>for the profile<br>für folgende Profile | opis<br>description<br>Beschreibung                                                                   | zasilanie<br>input voltage<br>Spannung | numer artykulu<br>artic le number<br>Artikelnummer |
|--------------------------------------|-------------|--------------------------------------------------------|-------------------------------------------------------------------------------------------------------|----------------------------------------|----------------------------------------------------|
|                                      |             | PDS 4-ALU<br>MICRO-ALU                                 |                                                                                                       | 12 V                                   |                                                    |
| NE.                                  | >4MOG-ZZ    | TAMI<br>PDS-O<br>REGULOR ZWK                           | z mocownikiem, z zasilaniem zewnętrznym<br>DP fasteners with a mounting bracket                       | 24 V                                   | - 00647                                            |
|                                      | ·45-MOC-ZZ  | 45-ALU                                                 | and external supply of power<br>DP Befestigung mit einer Halteklammer<br>und externer Stromversorgung | 12 V                                   | - 00654                                            |
| NE.                                  | THO TWO CZZ | TAN-CS                                                 |                                                                                                       | 24 V                                   | - 0004                                             |

przewód łączący biegun pasła LEDz wysięgnikiem jest riewidoczny the cable connecting the LED strip with the arm is out-of-sight unsichtbare Kabelfuhrung

- Pl. Zawieszki zadlające 20 służą do podwieszania i podtrzymywania profili, a jednocześnie do poprowadzenia zasilania paska LED. Zawieszki moowane są do pofilu za podednictwem mocownika. Zawieszki funiącą zadlania wwenturzenog przesnoczenone są do przenoczena prądu o napięciu 12 i 24 V Jedną zawieszkią zasilany jest jeden biegun prądu. W tym przypadku prąd jednego bieguna płyrie po wysięgmiku mocowania.
- EN Electricity conductive ZO fasteners are designed for the suspension and support of the profiles, and also to provide a supply of power to the LED strip. Fasteners are mounted to the profile with a mounting bucklet internal electricity conductive fasteners are used for the transfer of power voltage of 12 and 24 V. One side of the LED is powered by one fastener. In this case, electricity from one side of the LED flows along one arm.
- DE Die ZO Befestigung ist gleichzeitig auch Stromzuführung.
  Die Befestigung wird mit den klammern ausgeführt.
  Die Spannungsverzogung erföllt, innerhalb der Halbeung.
  Eine Seite der Befestigung führt einen Pol der 12V oder 24V Versorgung zu den LEDs.

| zawieszka<br>fastener<br>Befestigung |                | dla profilu<br>for the profile<br>für folgende Profile | opis<br>description<br>Beschreibung                                                                        | zasilanie<br>input voltage<br>Spannung | numerartykułu<br>article number<br>Artikelnummer |
|--------------------------------------|----------------|--------------------------------------------------------|------------------------------------------------------------------------------------------------------------|----------------------------------------|--------------------------------------------------|
| •                                    | DP-MOC-ZO      | PDS 4-ALU<br>MICRO-ALU<br>TAMI                         |                                                                                                            | 12 V                                   | - 00646                                          |
| No.                                  | DP-MOC20       | PDS-O<br>REGULOR ZWK                                   | z mocownikiem z zasilaniem wewnętrznym  DP fasteners with a mounting bracket and internal supply  of power | 24 V                                   |                                                  |
| •                                    | DP-45-MOC-ZO   | 45-ALU                                                 | Befestigung mit einer Befestigungsklammer<br>und interner Stromversorgung                                  | 12 V                                   | - 00653                                          |
|                                      | DF *45 1010C20 | TAN-C5                                                 |                                                                                                            | 24 V                                   | — 00633                                          |