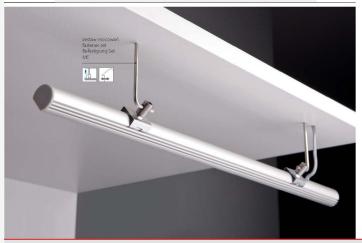

akresoria arressorie

powered ligracy jeden z bisgunder pada LED, z przyłgazem zawieszki jett w małym flagmencie wodoczny na zewnątrz opiawy the cable connecting one sale of the LED strip with the electrical connection of the fasteries is zawly sale countain of the fasteries is zawly sale countain of the fasteries is zawly sale countain of the fasteries is zawly sale countain.

przewód łączący biegun pasła LEDz wysięgnikiem jest riewidoczny the cable connecting the LED strip with the arm is out-of-sight unsichtbare Kabelfuhrung

- Pl. Zawieszki zadlające 20 służą do podwieszania i podtrzymywania profili, a jednocześnie do poprowadzenia zasilania paska LED. Zawieszki moowane są do pofilu za podednictwem mocownika. Zawieszki funiącą zadlania wwenturzenog przesnoczenone są do przenoczena prądu o napięciu 12 i 24 V Jedną zawieszkią zasilany jest jeden biegun prądu. W tym przypadku prąd jednego bieguna płyrie po wysięgmiku mocowania.
- EN Electricity conductive ZO fasteners are designed for the suspension and support of the profiles, and also to provide a supply of power to the LED strip. Fasteners are mounted to the profile with a mounting bucklet internal electricity conductive fasteners are used for the transfer of power voltage of 12 and 24 V. One side of the LED is powered by one fastener. In this case, electricity from one side of the LED flows along one arm.
- DE Die ZO Befestigung ist gleichzeitig auch Stromzuführung.
  Die Befestigung wird mit den klammern ausgeführt.
  Die Spannungsverzogung erföllt, innerhalb der Halbeung.
  Eine Seite der Befestigung führt einen Pol der 12V oder 24V Versorgung zu den LEDs.