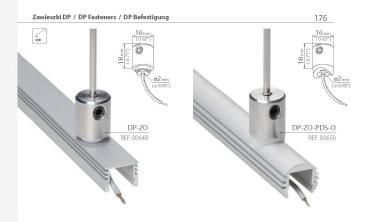

| zawieszka<br>fastener<br>Befestigung |           | dla profilu<br>for the profile<br>für folgende Profile | opis<br>description<br>Beschreibung                                                                                          | numer artykułu<br>article number<br>Artikelnummer |
|--------------------------------------|-----------|--------------------------------------------------------|------------------------------------------------------------------------------------------------------------------------------|---------------------------------------------------|
|                                      | DP-MOC    | PDS 4-ALU<br>MICRO-ALU<br>TAMI<br>PDS-O<br>REGULOR ZWK | JULUU COSE  R ZWK: Zawiesz ki DP z mocowniliem  DP fasteners with a mounting bracket  DP Befestigung mit passender Halberung | 00645                                             |
| d                                    | DP-45-MOC | 45-ALU<br>TAN-CS                                       |                                                                                                                              | 00652                                             |

| zawieszka<br>fastener<br>Befestigung |             | dla profilu<br>for the profile<br>für folgende Profile | opis<br>description<br>Beschreibung                                                                   | zasilanie<br>input voltage<br>Spannung | numer artykulu<br>artic le number<br>Artikelnummer |
|--------------------------------------|-------------|--------------------------------------------------------|-------------------------------------------------------------------------------------------------------|----------------------------------------|----------------------------------------------------|
|                                      |             | PDS 4-ALU<br>MICRO-ALU                                 |                                                                                                       | 12 V                                   |                                                    |
| NE.                                  | >4MOG-ZZ    | TAMI<br>PDS-O<br>REGULOR ZWK                           | z mocownikiem, z zasilaniem zewnętrznym<br>DP fasteners with a mounting bracket                       | 24 V                                   | - 00647                                            |
|                                      | ·45-MOC-ZZ  | 45-ALU                                                 | and external supply of power<br>DP Befestigung mit einer Halteklammer<br>und externer Stromversorgung | 12 V                                   | - 00654                                            |
| NE.                                  | THO TWO CZZ | TAN-CS                                                 |                                                                                                       | 24 V                                   | - 0004                                             |

| zawieszka<br>fastener<br>Befestigung |                | dla profilu<br>for the profile<br>für folgende Profile | opis<br>description<br>Beschreibung                                                                        | zasilanie<br>input voltage<br>Spannung | numerartykułu<br>article number<br>Artikelnummer |
|--------------------------------------|----------------|--------------------------------------------------------|------------------------------------------------------------------------------------------------------------|----------------------------------------|--------------------------------------------------|
| •                                    | DP-MOC-ZO      | PDS 4-ALU<br>MICRO-ALU<br>TAMI                         |                                                                                                            | 12 V                                   | - 00646                                          |
| No.                                  | DP-MOC20       | PDS-O<br>REGULOR ZWK                                   | z mocownikiem z zasilaniem wewnętrznym  DP fasteners with a mounting bracket and internal supply  of power | 24 V                                   |                                                  |
| •                                    | DP-45-MOC-ZO   | 45-ALU                                                 | Befestigung mit einer Befestigungsklammer<br>und interner Stromversorgung                                  | 12 V                                   | - 00653                                          |
|                                      | DF *45 1010C20 | TAN-C5                                                 |                                                                                                            | 24 V                                   | — 00633                                          |