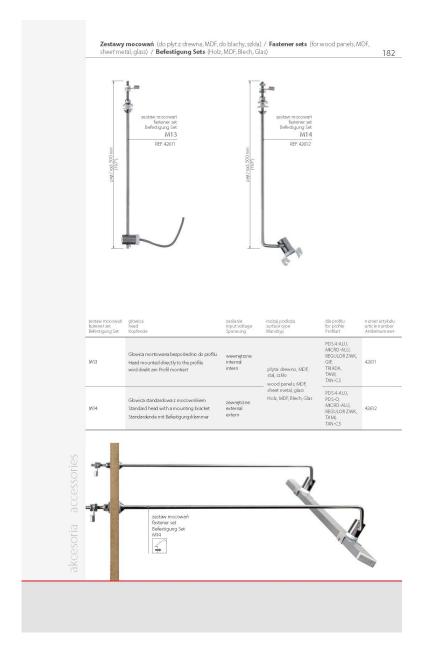

- PL Zawieszki służą do podwieszania i do podtrzymywania opraw zwiaszcza przy znacznej ich długości, aby zlikwidować zjawisko obwieszania się. Zawieszki mocowane są do profilu za pośrednictwem mocownika.
- EN Fasteners are used for the suspension and support of the fixtures, especially the long ones, in order to get rid of uneven suspension problems.

  Fasteners are mounted to the profile with a mounting bracket.
- DE Diese Befestigung wird verwendet, um die langen Elemente zu unterstützen und ein Durchblegen oder Aufschwingen zu unterbinden. Die Befestigung wird mit einer passenden Hälterung morkiert.