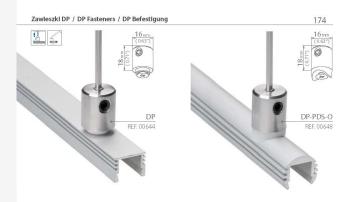

| zawieszka<br>fastener<br>Befestigung |           | dla profilu<br>for the profile<br>für folgende Profile | opis<br>description<br>Beschreibung                                                                                          | numer artykułu<br>article number<br>Artikelnummer |
|--------------------------------------|-----------|--------------------------------------------------------|------------------------------------------------------------------------------------------------------------------------------|---------------------------------------------------|
|                                      | DP-MOC    | PDS 4-ALU<br>MICRO-ALU<br>TAMI<br>PDS-O<br>REGULOR ZWK | JULUU COSE  R ZWK: Zawiesz ki DP z mocowniliem  DP fasteners with a mounting bracket  DP Befestigung mit passender Halberung | 00645                                             |
| d                                    | DP-45-MOC | 45-ALU<br>TAN-CS                                       |                                                                                                                              | 00652                                             |