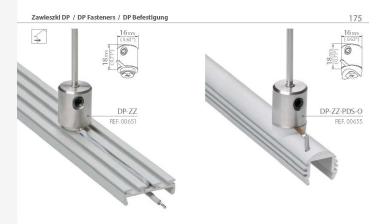

- Pl. Zawieczki zadlające ZZ dłużą do podwieszania i podrzzymywania profili, a jednocześnie do poprowadzenia zasilania paska LED.
  Zawieczki knoowane sądo pofilu za pośrednictwem mocownika
  Zawieczki knoikącasienia zawnetrzepo przenzoczne a gło poznoczeńsią prądu o rapięciu 12 124 V. Jedną zawieczkią zasilany jed jeden biegun pagłu.
  W tym przypadku prąd jednego bieguna płynie po wysięgniku mocowania.
- EN Electricity consluctive ZZ fasterers are designed for the suspension and support of the profiles, and also to supply power to the LED strip. Fasteners are mounted to the profile with a mounting backet. External electricity conductive Betterers are used for the transfer of power voltage of 12 and 24V. One side of the LED is powered by one fastener, in this case, electricity from one side of the LED flows along one arm.
- DE Die Verbindungselemente sind gleichzeitig Befestigung und Stromzuführung. Es werden zwei Befestigungen benötigt, um den Stromkreis zu schließen. Sie sind für eine Versorgungsspannung von 12V - 24V ausgelegt.

| zawieszka<br>fastener<br>Befestigung |             | dla profilu<br>for the profile<br>für folgende Profile | opis<br>description<br>Beschreibung                                                                   | zasilanie<br>input voltage<br>Spannung | numer artykulu<br>artic le number<br>Artikelnummer |
|--------------------------------------|-------------|--------------------------------------------------------|-------------------------------------------------------------------------------------------------------|----------------------------------------|----------------------------------------------------|
|                                      |             | PDS 4-ALU<br>MICRO-ALU                                 |                                                                                                       | 12 V                                   |                                                    |
| NE.                                  | >4MOG-ZZ    | TAMI<br>PDS-O<br>REGULOR ZWK                           | z mocownikiem, z zasilaniem zewnętrznym<br>DP fasteners with a mounting bracket                       | 24 V                                   | - 00647                                            |
|                                      | ·45-MOC-ZZ  | 45-ALU                                                 | and external supply of power<br>DP Befestigung mit einer Halteklammer<br>und externer Stromversorgung | 12 V                                   | - 00654                                            |
| NE.                                  | THO TWO CZZ | TAN-CS                                                 |                                                                                                       | 24 V                                   | - 0004                                             |

przewód łączący biegun pasła LEDz wysięgnikiem jest riewidoczny the cable connecting the LED strip with the arm is out-of-sight unsichtbare Kabelfuhrung

- Pl. Zawieszki zadlające 20 służą do podwieszania i podtrzymywania profili, a jednocześnie do poprowadzenia zasilania paska LED. Zawieszki moowane są do pofilu za podednictwem mocownika. Zawieszki funiącą zadlania wwenturzenog przesnoczenone są do przenoczena prądu o napięciu 12 i 24 V Jedną zawieszkią zasilany jest jeden biegun prądu. W tym przypadku prąd jednego bieguna płyrie po wysięgmiku mocowania.
- EN Electricity conductive ZO fasteners are designed for the suspension and support of the profiles, and also to provide a supply of power to the LED strip. Fasteners are mounted to the profile with a mounting bucklet internal electricity conductive fasteners are used for the transfer of power voltage of 12 and 24 V. One side of the LED is powered by one fastener. In this case, electricity from one side of the LED flows along one arm.
- DE Die ZO Befestigung ist gleichzeitig auch Stromzuführung.
  Die Befestigung wird mit den klammern ausgeführt.
  Die Spannungsverzogung erföllt, innerhalb der Halbeung.
  Eine Seite der Befestigung führt einen Pol der 12V oder 24V Versorgung zu den LEDs.

| zawieszka<br>fastener<br>Befestigung |                | dla profilu<br>for the profile<br>für folgende Profile | opis<br>description<br>Beschreibung                                                                        | zasilanie<br>input voltage<br>Spannung | numerartykułu<br>article number<br>Artikelnummer |
|--------------------------------------|----------------|--------------------------------------------------------|------------------------------------------------------------------------------------------------------------|----------------------------------------|--------------------------------------------------|
| •                                    | DP-MOC-ZO      | PDS 4-ALU<br>MICRO-ALU<br>TAMI                         |                                                                                                            | 12 V                                   | - 00646                                          |
| No.                                  | DP-MOC20       | PDS-O<br>REGULOR ZWK                                   | z mocownikiem z zasilaniem wewnętrznym  DP fasteners with a mounting bracket and internal supply  of power | 24 V                                   |                                                  |
| •                                    | DP-45-MOC-ZO   | 45-ALU                                                 | Befestigung mit einer Befestigungsklammer<br>und interner Stromversorgung                                  | 12 V                                   | - 00653                                          |
|                                      | DF *45 1010C20 | TAN-C5                                                 |                                                                                                            | 24 V                                   | — 00633                                          |