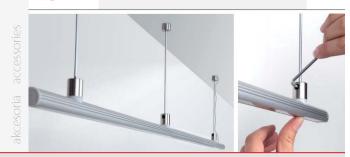

- PL Zawieszki służą do podwieszania i do podtrzymywania opraw zwiaszcza przy znacznej ich długości, aby zlikwidować zjawisko obwieszania się. Zawieszki mocowane są do profilu za pośrednictwem mocownika.
- EN Fasteners are used for the suspension and support of the fixtures, especially the long ones, in order to get rid of uneven suspension problems.

  Fasteners are mounted to the profile with a mounting bracket.
- DE Diese Befestigung wird verwendet, um die langen Elemente zu unterstützen und ein Durchblegen oder Aufschwingen zu unterbinden. Die Befestigung wird mit einer passenden Hälterung morkiert.

akresoria arressorie

powered ligracy jeden z bisgunder pada LED, z przyłgazem zawieszki jett w małym flagmencie wodoczny na zewnątrz opiawy the cable connecting one sale of the LED strip with the electrical connection of the fasteries is zawly sale countain of the fasteries is zawly sale countain of the fasteries is zawly sale countain of the fasteries is zawly sale countain.