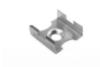

## 45-STN Mounting bracket - REF. 24144

| Price         | 0.77 Euro             |
|---------------|-----------------------|
| Availability  | Availability - 3 days |
| Shipping time | 3 days                |
| Number        | 1957                  |
| Manufacturer  | KLUS                  |

## **Product description**

The bracket is durable, easy to mount and provides excellent mounting as well as possible dismounting of the extrusion.

It is made of high quality stainless steel, which grants it resistance against corrosion and weather conditions. Stainless steel guarantees the aesthetic appearance even after many years of usage.

## Product Description:

Material: spring steel, stainless steel

Certificate: CE