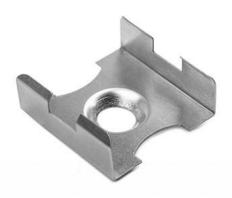

## 45-STN Mounting bracket - REF. 24144

| Price         | 0.77 Euro             |
|---------------|-----------------------|
| Availability  | Availability - 3 days |
| Shipping time | 3 days                |
| Number        | 1957                  |
| Manufacturer  | KLUS                  |

## **Product description**

The bracket is durable, easy to mount and provides excellent mounting as well as possible dismounting of the extrusion.

It is made of high quality stainless steel, which grants it resistance against corrosion and weather conditions. Stainless steel guarantees the aesthetic appearance even after many years of usage.

## Product Description:

Material: spring steel, stainless steel

Certificate: CE