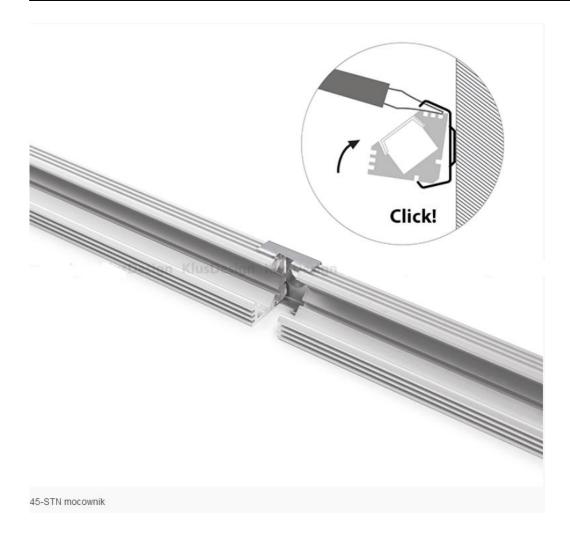

## **Product description**

The bracket is durable, easy to mount and provides excellent mounting as well as possible dismounting of the extrusion.

It is made of high quality stainless steel, which grants it resistance against corrosion and weather conditions. Stainless steel guarantees the aesthetic appearance even after many years of usage.

## Applications:

- to mount extrusions to desired surfaces
- to connect extrusions into one integrated fixture that creates a straight line of light of any desired length