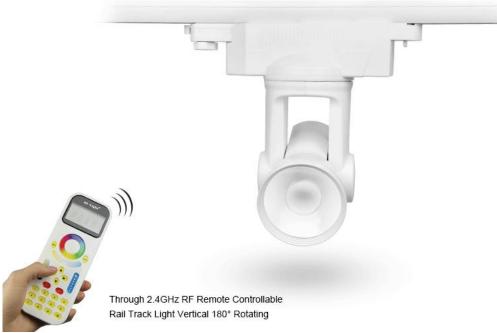

It has a built-in LED RGBW, which means that it can be lit at any one of several million colors in the most severe scenario. There is also an option for lovers of classic monochrome, which is a variant of hot or cold white.

For Milight lamps may be grouped and it does not matter the number in the group. Assigns them to the controller using the remote control, just remove it. Group may be all the points the light in the room, only light at their desk, or just hanging lamp - there is full freedom.

As with all LED light points created within the brand Milight, its durability is estimated at 50 thousand. burning hours, which in practice gives even 25 years of a fully satisfactory environmental lighting product.





2.4GHz RF Remote Controllable

Horizontal 350°, Vertical 180° Rotating























## Installation