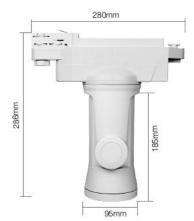

Product Name: Alpha lite (Dual White)

Model No: AL5 Power: 25W

Voltage: AC86-265V / 50-60Hz

Kelvin: 2700-6500K Luminous Flux: 2200LM Luminous Efficiency: 90LM/W

CRI: >80

Rail Type ☐ 4 wires

Rotating Angle Horizontal 350° & Vertical 180°

Beam Angle: 30° PF: >0.9

Material: Aluminum+Transparent lens

Control Distance: 30m

Application Areas: KTVs, Bars, galleries, shopping mall

MILIGHT bulbs and fittings that light points can perform a variety of functions, including the main form interior lighting and decorations. Manufacturer deliberately created his light source so that you can use widely available in the lamps holes for screwing light bulbs - their handles are made in the most popular sizes.