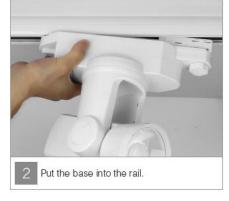

ns that it can be lit at any one of several million colors in the most severe scenario. There is also an option for lovers of classic monochrome, which is a variant of hot or cold white.

For Milight lamps may be grouped and it does not matter the number in the group. Assigns them to the controller using the remote control, just remove it. Group may be all the points the light in the room, only light at their desk, or just hanging lamp - there is full freedom.

As with all LED light points created within the brand Milight, its durability is estimated at 50 thousand. burning hours, which in practice gives even 25 years of a fully satisfactory environmental lighting product.





2.4GHz RF Remote Controllable

Horizontal 350°, Vertical 180° Rotating























## Installation