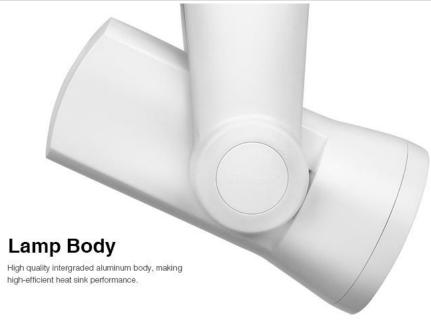

Product Name: Alpha lite (Dual White)

Model No: AL5 Power: 25W

Voltage: AC86-265V / 50-60Hz

Kelvin: 2700-6500K Luminous Flux: 2200LM Luminous Efficiency: 90LM/W

CRI: >80

Rail Type ☐ 4 wires

Rotating Angle Horizontal 350° & Vertical 180°