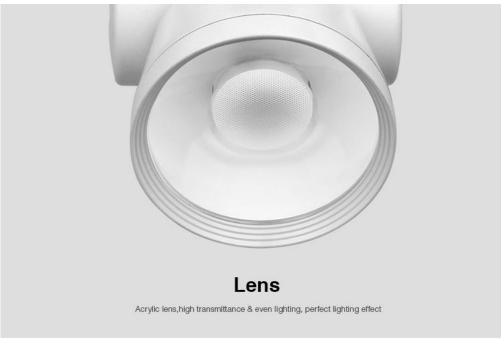

Beam Angle: 30° PF: >0.9

Material: Aluminum+Transparent lens

Control Distance: 30m

Application Areas: KTVs, Bars, galleries, shopping mall

MILIGHT bulbs and fittings that light points can perform a variety of functions, including the main form interior lighting and decorations. Manufacturer deliberately created his light source so that you can use widely available in the lamps holes for screwing light bulbs - their handles are made in the most popular sizes.

It has a built-in LED RGBW, which means that it can be lit at any one of several million colors in the most severe scenario. There is also an option for lovers of classic monochrome, which is a variant of hot or cold white.