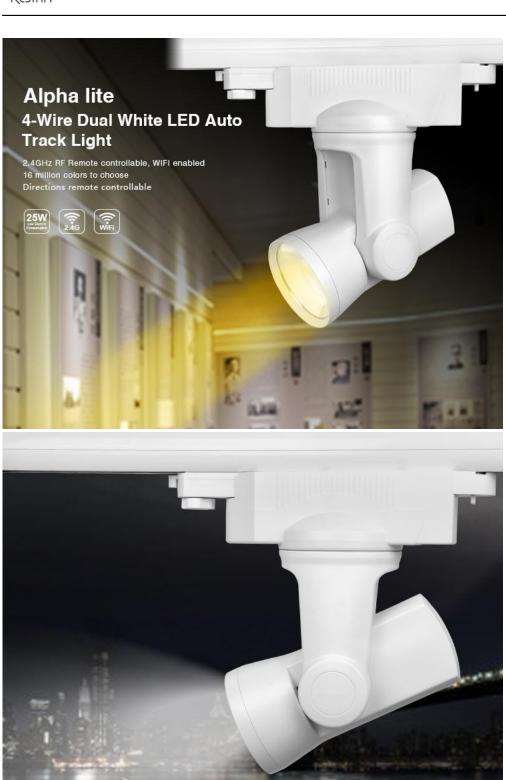

Product Name: Alpha lite (Dual White)

Model No: AL5 Power: 25W

Voltage: AC86-265V / 50-60Hz

Kelvin: 2700-6500K Luminous Flux: 2200LM Luminous Efficiency: 90LM/W

CRI: >80

Rail Type ☐ 4 wires

Rotating Angle Horizontal 350° & Vertical 180°

Beam Angle: 30° PF: >0.9

Material: Aluminum+Transparent lens

Control Distance: 30m

Application Areas: KTVs, Bars, galleries, shopping mall

MILIGHT bulbs and fittings that light points can perform a variety of functions, including the main form interior lighting and decorations. Manufacturer deliberately created his light source so that you can use widely available in the lamps holes for screwing light bulbs - their handles are made in the most popular sizes.