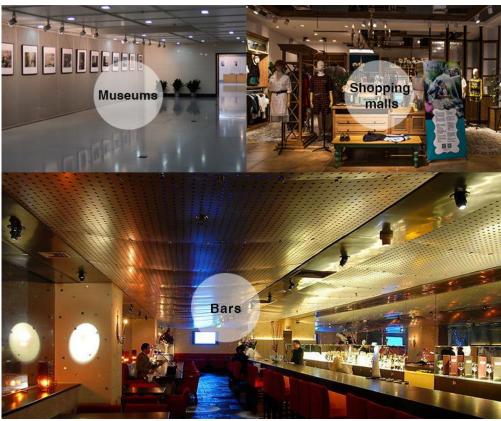

Beam Angle: 30° PF: >0.9

Material: Aluminum+Transparent lens

Control Distance: 30m

Application Areas: KTVs, Bars, galleries, shopping mall

MILIGHT bulbs and fittings that light points can perform a variety of functions, including the main form interior lighting and decorations. Manufacturer deliberately created his light source so that you can use widely available in the lamps holes for screwing light bulbs - their handles are made in the most popular sizes.