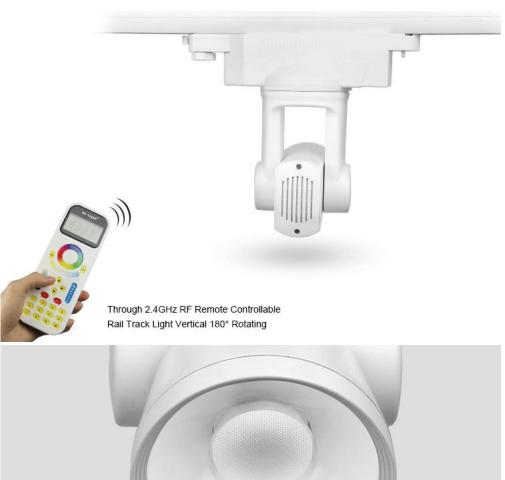

Product Name: Alpha lite (RGBW)

Model No: AL6 Power: 25W

Voltage: AC86-265V / 50-60Hz

Kelvin: WW(2700-3200K) / CW(6000-6500K)

Luminous Flux: 2020LM Luminous Efficiency: 85LM/W

CRI: >80

Rail Type ☐ 4 wires

Rotating Angle Horizontal 350° & Vertical 180°

For Milight lamps may be grouped and it does not matter the number in the group. Assigns them to the controller using the remote control, just remove it. Group may be all the points the light in the room, only light at their desk, or just hanging lamp - there is full freedom.