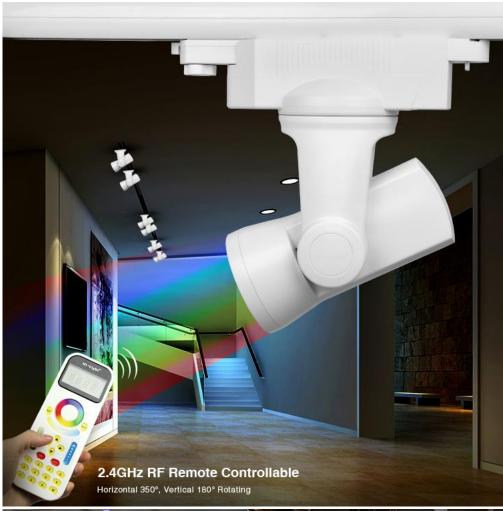

Product Name: Alpha lite (RGBW)

Model No: AL6 Power: 25W

Voltage: AC86-265V / 50-60Hz

Kelvin: WW(2700-3200K) / CW(6000-6500K)

Luminous Flux: 2020LM Luminous Efficiency: 85LM/W

CRI: >80

Rail Type ☐ 4 wires

Rotating Angle Horizontal 350° & Vertical 180°

For Milight lamps may be grouped and it does not matter the number in the group. Assigns them to the controller using the remote control, just remove it. Group may be all the points the light in the room, only light at their desk, or just hanging lamp - there is full freedom.