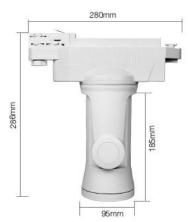

Product Name: Alpha lite (RGBW)

Model No: AL6 Power: 25W

Voltage: AC86-265V / 50-60Hz

Kelvin: WW(2700-3200K) / CW(6000-6500K)

Luminous Flux: 2020LM Luminous Efficiency: 85LM/W

CRI: >80

Rail Type ☐ 4 wires

Rotating Angle Horizontal 350° & Vertical 180°