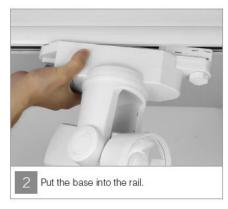

an be lit at any one of several million colors in the most severe scenario. There is also an option for lovers of classic monochrome, which is a variant of hot or cold white.

For Milight lamps may be grouped and it does not matter the number in the group. Assigns them to the controller using the remote control, just remove it. Group may be all the points the light in the room, only light at their desk, or just hanging lamp - there is full freedom.

As with all LED light points created within the brand Milight, its durability is estimated at 50 thousand. burning hours, which in practice gives even 25 years of a fully satisfactory environmental lighting product.

















Lens
Acrylic lens, high transmittance & even lighting, perfect lighting effect















## Installation