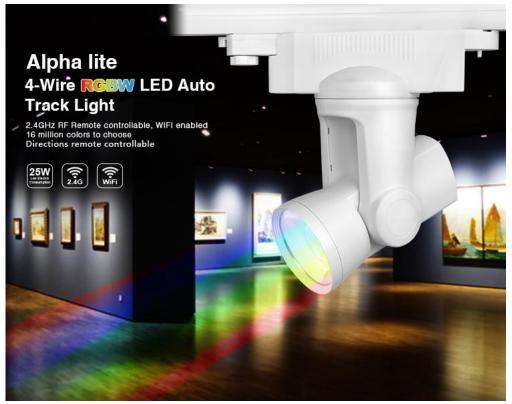

Product Name: Alpha lite (RGBW)

Model No: AL6 Power: 25W

Voltage: AC86-265V / 50-60Hz

Kelvin: WW(2700-3200K) / CW(6000-6500K)

Luminous Flux: 2020LM Luminous Efficiency: 85LM/W

CRI: >80

Rail Type ☐ 4 wires

Rotating Angle Horizontal 350° & Vertical 180°

Beam Angle: 30°

PF: >0.9

Material: Aluminum+Transparent lens

Control Distance: 30m

Application Areas: KTVs, Bars, galleries, shopping mall

MILIGHT bulbs and fittings that light points can perform a variety of functions, including the main form interior lighting and decorations. Manufacturer deliberately created his light source so that you can use widely available in the lamps holes for screwing light bulbs - their handles are made in the most popular sizes.

It has a built-in LED RGBW, which means that it can be lit at any one of several million colors in the most severe scenario. There is also an option for lovers of classic monochrome, which is a variant of hot or cold white.