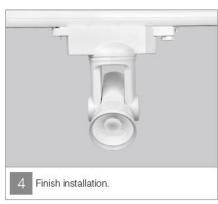

e lit at any one of several million colors in the most severe scenario. There is also an option for lovers of classic monochrome, which is a variant of hot or cold white.

For Milight lamps may be grouped and it does not matter the number in the group. Assigns them to the controller using the remote control, just remove it. Group may be all the points the light in the room, only light at their desk, or just hanging lamp - there is full freedom.

As with all LED light points created within the brand Milight, its durability is estimated at 50 thousand. burning hours, which in practice gives even 25 years of a fully satisfactory environmental lighting product.

















Lens
Acrylic lens, high transmittance & even lighting, perfect lighting effect















## Installation