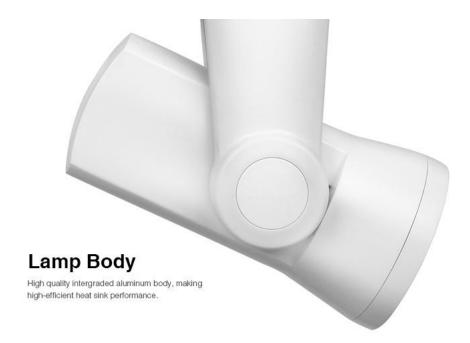

Beam Angle: 30°

PF: >0.9

Material: Aluminum+Transparent lens

Control Distance: 30m

Application Areas: KTVs, Bars, galleries, shopping mall

MILIGHT bulbs and fittings that light points can perform a variety of functions, including the main form interior lighting and decorations. Manufacturer deliberately created his light source so that you can use widely available in the lamps holes for screwing light bulbs - their handles are made in the most popular sizes.