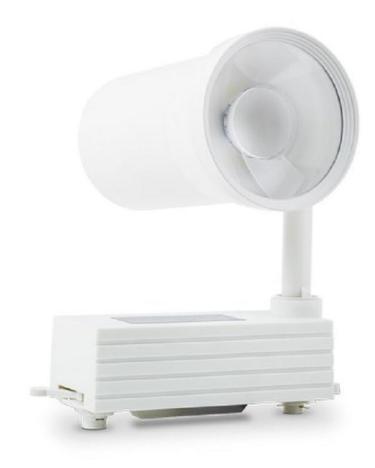

Similarly constructed is called. and the English language downlight luminaire that is intended to be built. Its diameter is 12cm assembly so that fits most ceilings and fit in lighting furniture, wall cavities etc. It is not the foreign applicable also on industrial scale, or commercially in modern recesses restaurant or bar. It lights up the space in one direction, but with a large diffusion of light.

It has a built-in LED RGBW, which means that it can be lit at any one of several million colors in the most severe scenario. There is also an option for lovers of classic monochrome, which is a variant of hot or cold white.