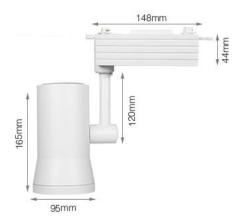

Power: 25W

Voltage: AC86-265V / 50-60Hz

Kelvin: WW(2700-3200K) / CW(6000-6500K)

Luminous Flux: 2000LM Luminous Efficiency: 83LM/W

CRI: >80

Wire Type

2 wires

Rotating Angle Horizontal 350° & Vertical 350°

Similarly constructed is called. and the English language downlight luminaire that is intended to be built. Its diameter is 12cm assembly so that fits most ceilings and fit in lighting furniture, wall cavities etc. It is not the foreign applicable also on industrial scale, or commercially in modern recesses restaurant or bar. It lights up the space in one direction, but with a large diffusion of light.