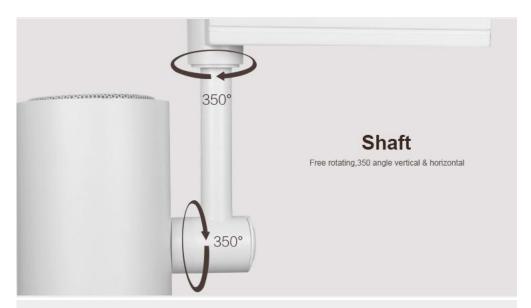

Power: 25W

Voltage: AC86-265V / 50-60Hz

Kelvin: WW(2700-3200K) / CW(6000-6500K)

Luminous Flux: 2000LM Luminous Efficiency: 83LM/W

CRI: >80

Wire Type

2 wires

Rotating Angle Horizontal 350° & Vertical 350°