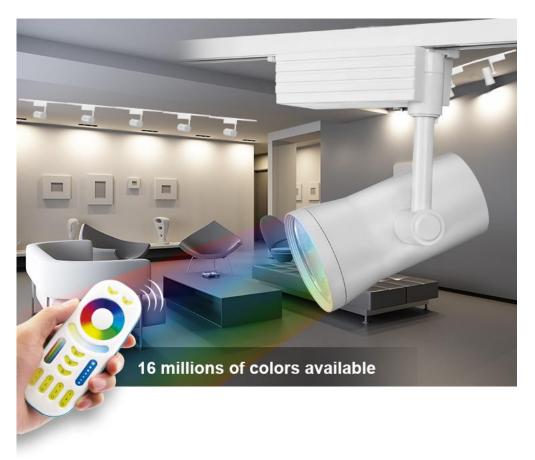

It has a built-in LED RGBW, which means that it can be lit at any one of several million colors in the most severe scenario. There is also an option for lovers of classic monochrome, which is a variant of hot or cold white.

For Milight lamps may be grouped and it does not matter the number in the group. Assigns them to the controller using the remote control, just remove it. Group may be all the points the light in the room, only light at their desk, or just hanging lamp - there is full freedom.