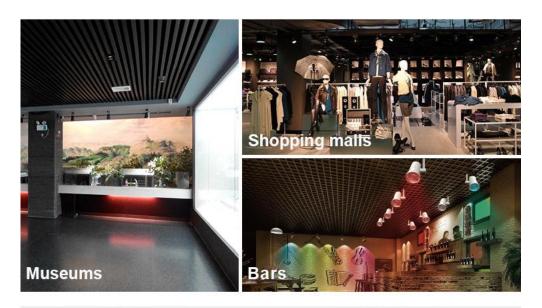

Beam Angle: 30° PF: >0.92

Material: Aluminum+Transparent lens

Control Distance: 30m

Application Areas: KTVs, Bars, galleries, shopping mall

MILIGHT bulbs and fittings that light points can perform a variety of functions, including the main form interior lighting and decorations. Manufacturer deliberately created his light source so that you can use widely available in the lamps holes for screwing light bulbs - their handles are made in the most popular sizes.