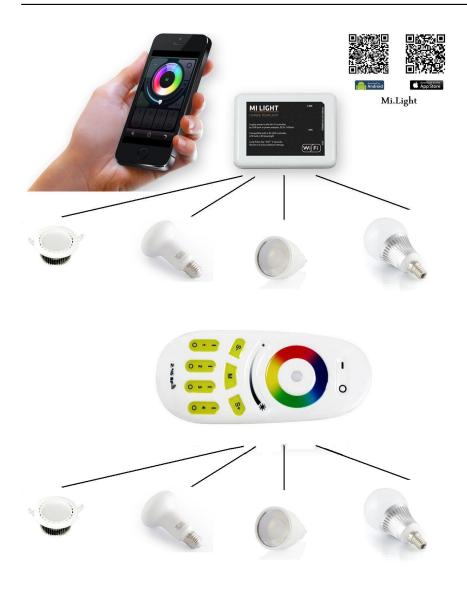

## Product description

Multifunctional device acting as a controller, it allows you to control lighting via Wi-Fi in your home using devices operating on Android or IOS.

Router MI LIGHT allows you to connect to your home network so you do not need anymore to switch between wireless networks. MILIGHT Router also enables you to control light, even when you're away from home.

Wi-Fi router can be used to support all devices 2.4G smart lighting: incandescent RGB, RGBW, dimmable lighting etc. This simple device you can control your lighting using a smartphone based on iOS or Android, a new free application available on the AppStore or Google Play (MI.LIGHT).

For Milight lamps may be grouped and it does not matter the number in the group. Assigns them to the controller using the remote control, just remove it. Group may be all the points the light in the room, only light at their desk, or just hanging lamp - there is full freedom.