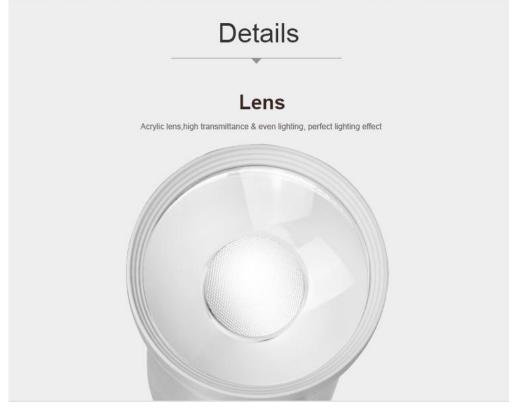

Beam Angle: 30° PF: >0.92

Material: Aluminum+Transparent lens

Control Distance: 30m

Application Areas: KTVs, Bars, galleries, shopping mall

MILIGHT bulbs and fittings that light points can perform a variety of functions, including the main form interior lighting and decorations. Manufacturer deliberately created his light source so that you can use widely available in the lamps holes for screwing light bulbs - their handles are made in the most popular sizes.