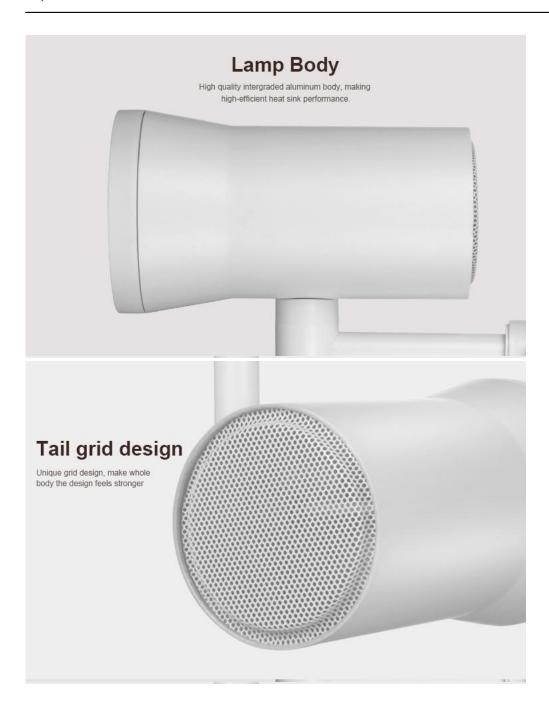

Beam Angle: 30° PF: >0.92

Material: Aluminum+Transparent lens

Control Distance: 30m

Application Areas: KTVs, Bars, galleries, shopping mall

MILIGHT bulbs and fittings that light points can perform a variety of functions, including the main form interior lighting and decorations. Manufacturer deliberately created his light source so that you can use widely available in the lamps holes for screwing light bulbs - their handles are made in the most popular sizes.